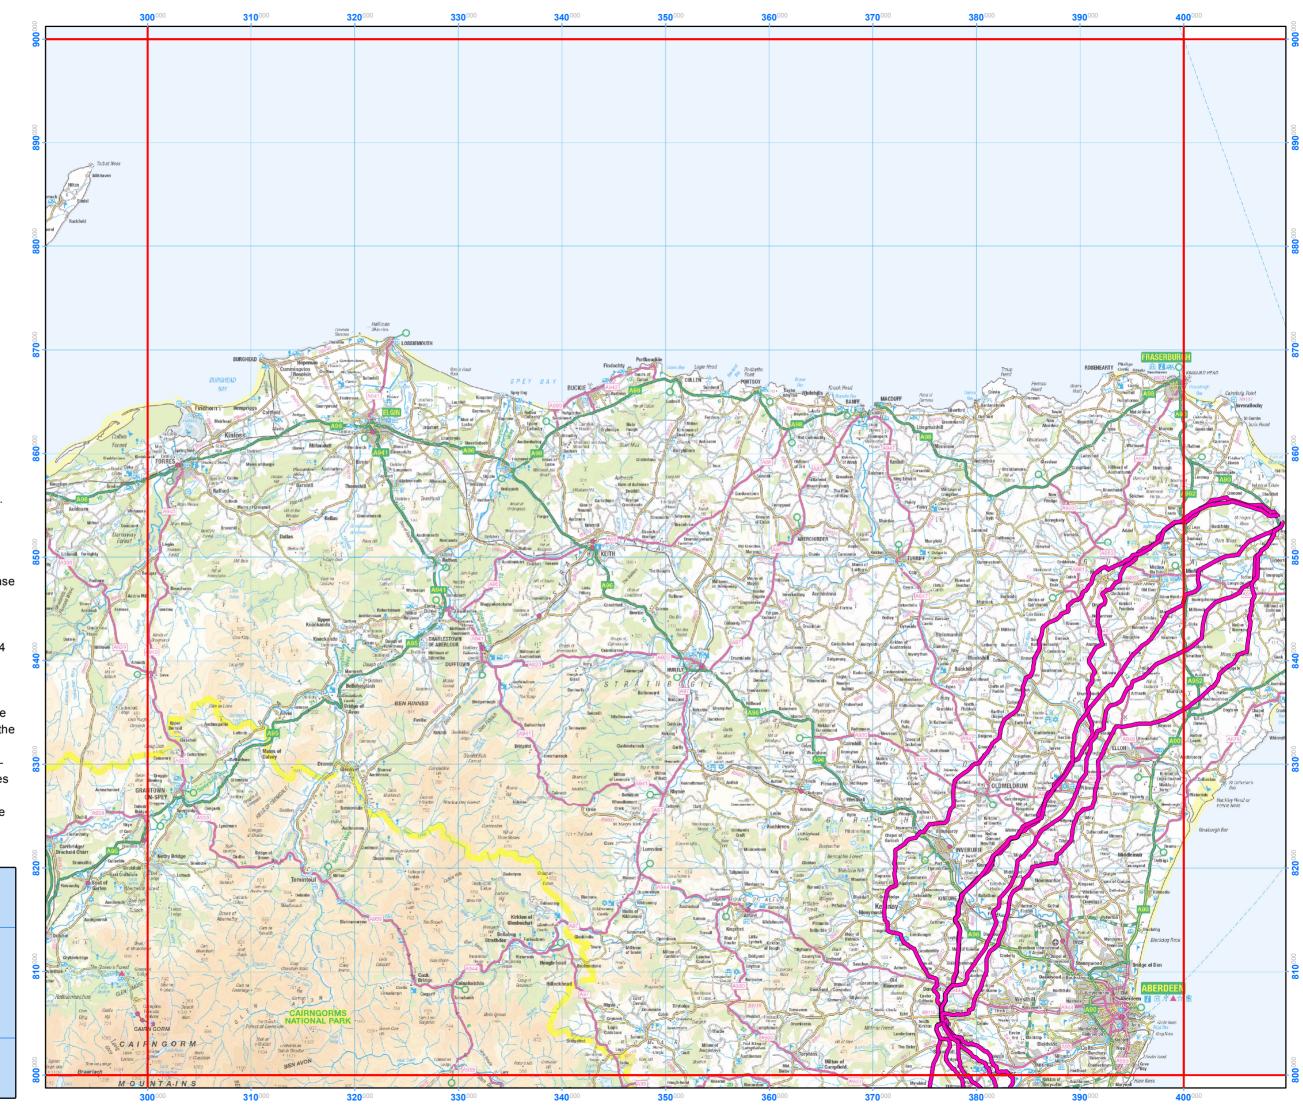

## National Grid High Pressure Gas Pipe Location

NJ

Gas Pipeline

1:365,000

© National Grid

Contains OS data licensed under the Open Government Licence.

© Crown copyright and database right (2017)

Pipeline data correct as of 30 November 2016. Map created on 10 January 2017. Map produced in the OSGB 1936 Coordinate Reference System.

If you are planning to undertake any work please see the following website:

http://www2.nationalgrid.com/UK/Safety/Dialbefore-you-dig

or contact the Plant Protection team at least 14 days in advance on 0800 688 588 or plantprotection@nationalgrid.com