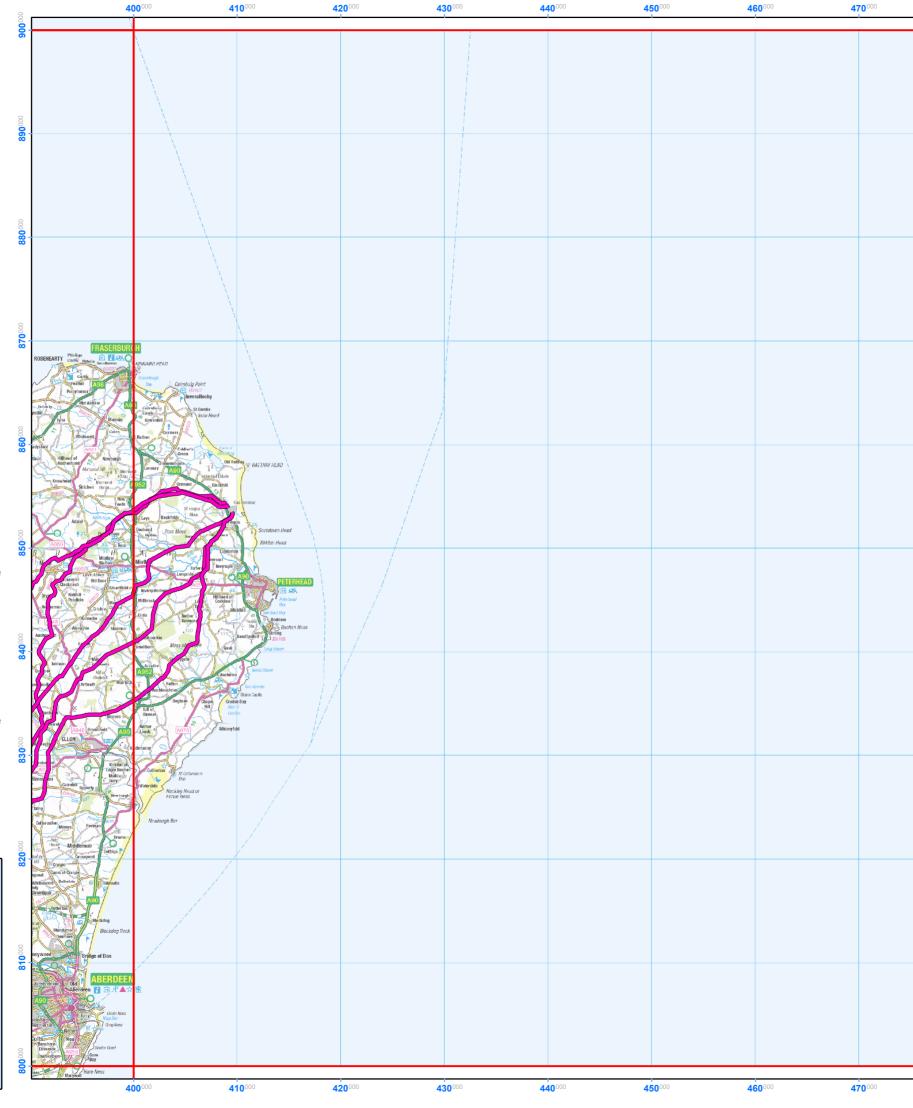

## National Grid High Pressure Gas Pipe Location

© National Grid Contains OS data licensed under the Open Government Licence.

© Crown copyright and database right (2017)

Pipeline data correct as of 30 November 2016. Map created on 10 January 2017. Map produced in the OSGB 1936 Coordinate Reference System.

If you are planning to undertake any work please see the following website:

http://www2.nationalgrid.com/UK/Safety/Dialbefore-you-dig

or contact the Plant Protection team at least 14 days in advance on 0800 688 588 or plantprotection@nationalgrid.com

The National Grid corporate GIS shapefiles are available to download from the website using the following link:

http://www2.nationalgrid.com/uk/services/landand-development/planning-authority/shape-files

For further advice on GIS and mapping, please contact the GTO Data Delivery Team at: Box.GTAM.DataDeliver@nationalgrid.com

| 48 | <b>60</b> <sup>000</sup> <b>4</b> 5 | <b>90</b> 000 | <b>500</b> 000 | 00             |
|----|-------------------------------------|---------------|----------------|----------------|
|    |                                     |               |                | 000 006        |
|    |                                     |               |                | <b>890</b> 000 |
|    |                                     |               |                | <b>880</b> 000 |
|    |                                     |               |                | 88             |
|    |                                     |               |                | <b>870</b> 000 |
|    |                                     |               |                | <b>860</b> 000 |
|    |                                     |               |                | 0              |
|    |                                     |               |                | 850000         |
|    |                                     |               |                | <b>840</b> 000 |
|    |                                     |               |                | <b>830</b> 000 |
|    |                                     |               |                | 8              |
|    |                                     |               |                | <b>820</b> 000 |
|    |                                     |               |                | <b>810</b> 000 |
|    |                                     |               |                |                |
|    | 0000                                | 0000          |                | <b>800</b> 000 |