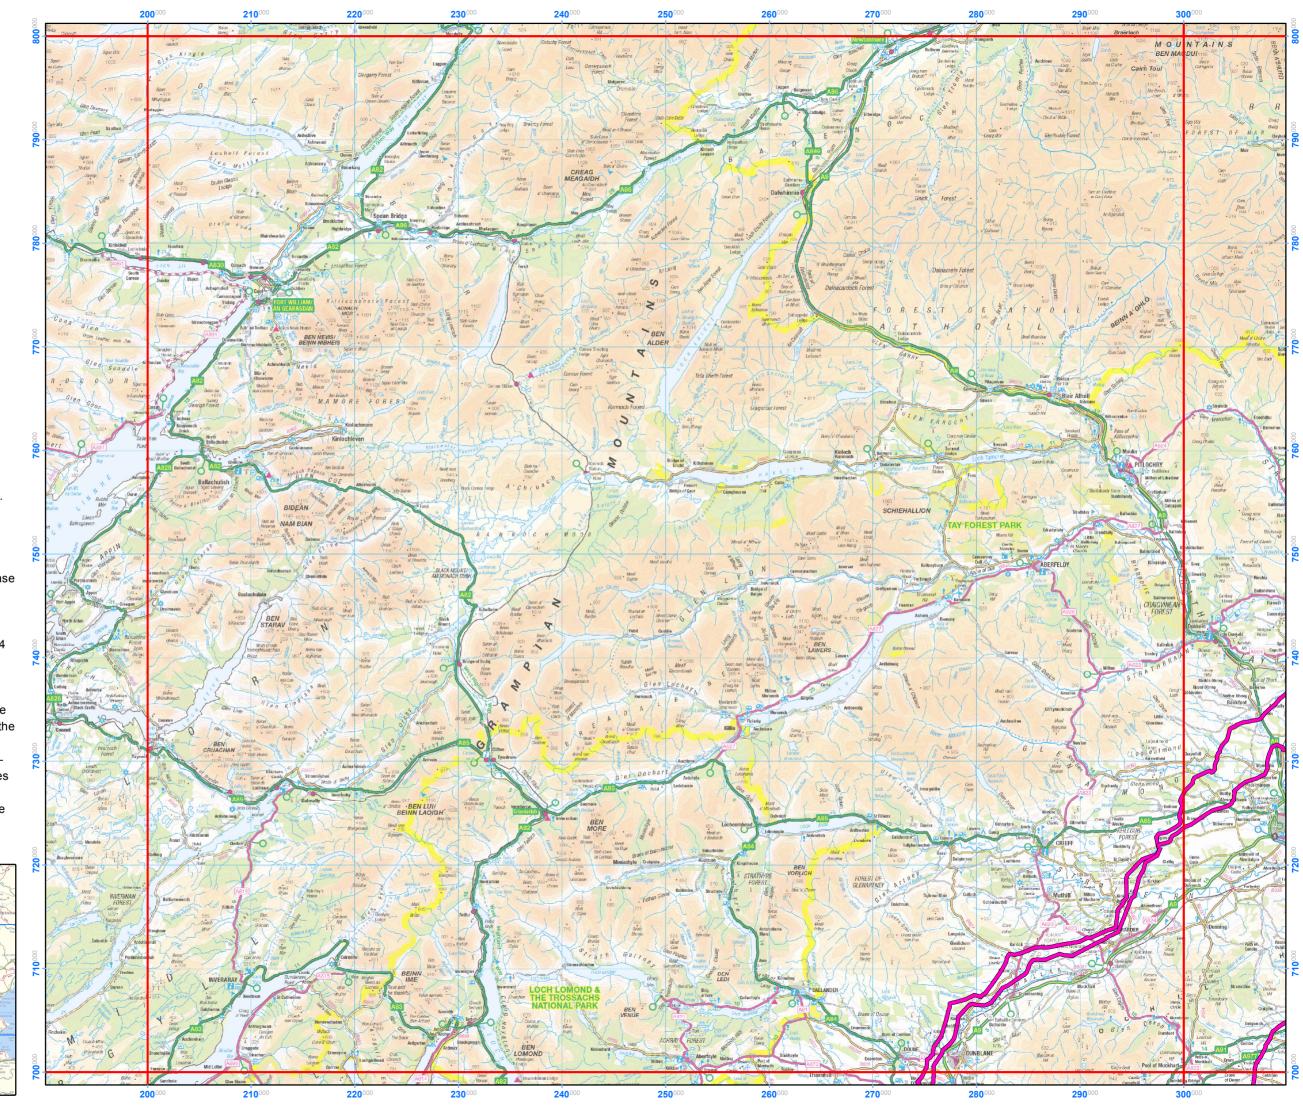

## nationalgrid

National Grid High Pressure Gas Pipe Location

Gas Pipeline

1:365,000

© National Grid

Contains OS data licensed under the Open Government Licence.

© Crown copyright and database right (2017)

Pipeline data correct as of 30 November 2016. Map created on 10 January 2017. Map produced in the OSGB 1936 Coordinate Reference System.