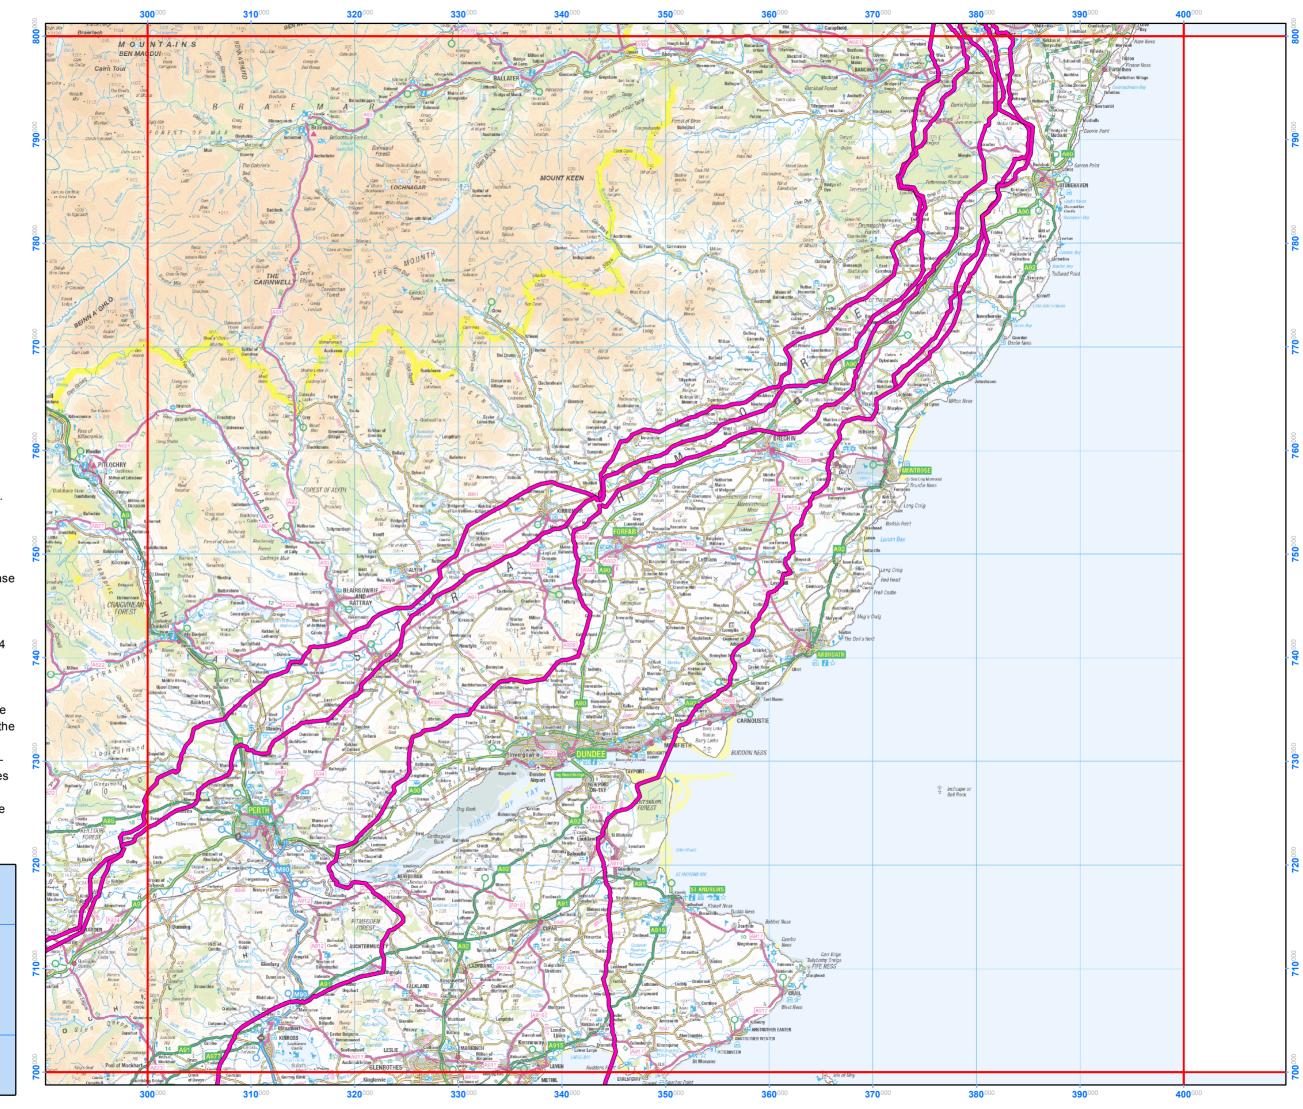

## National Grid High Pressure Gas Pipe Location

NO

Gas Pipeline

1:365,000

© National Grid

Contains OS data licensed under the Open Government Licence.

© Crown copyright and database right (2017)

Pipeline data correct as of 30 November 2016. Map created on 10 January 2017. Map produced in the OSGB 1936 Coordinate Reference System.