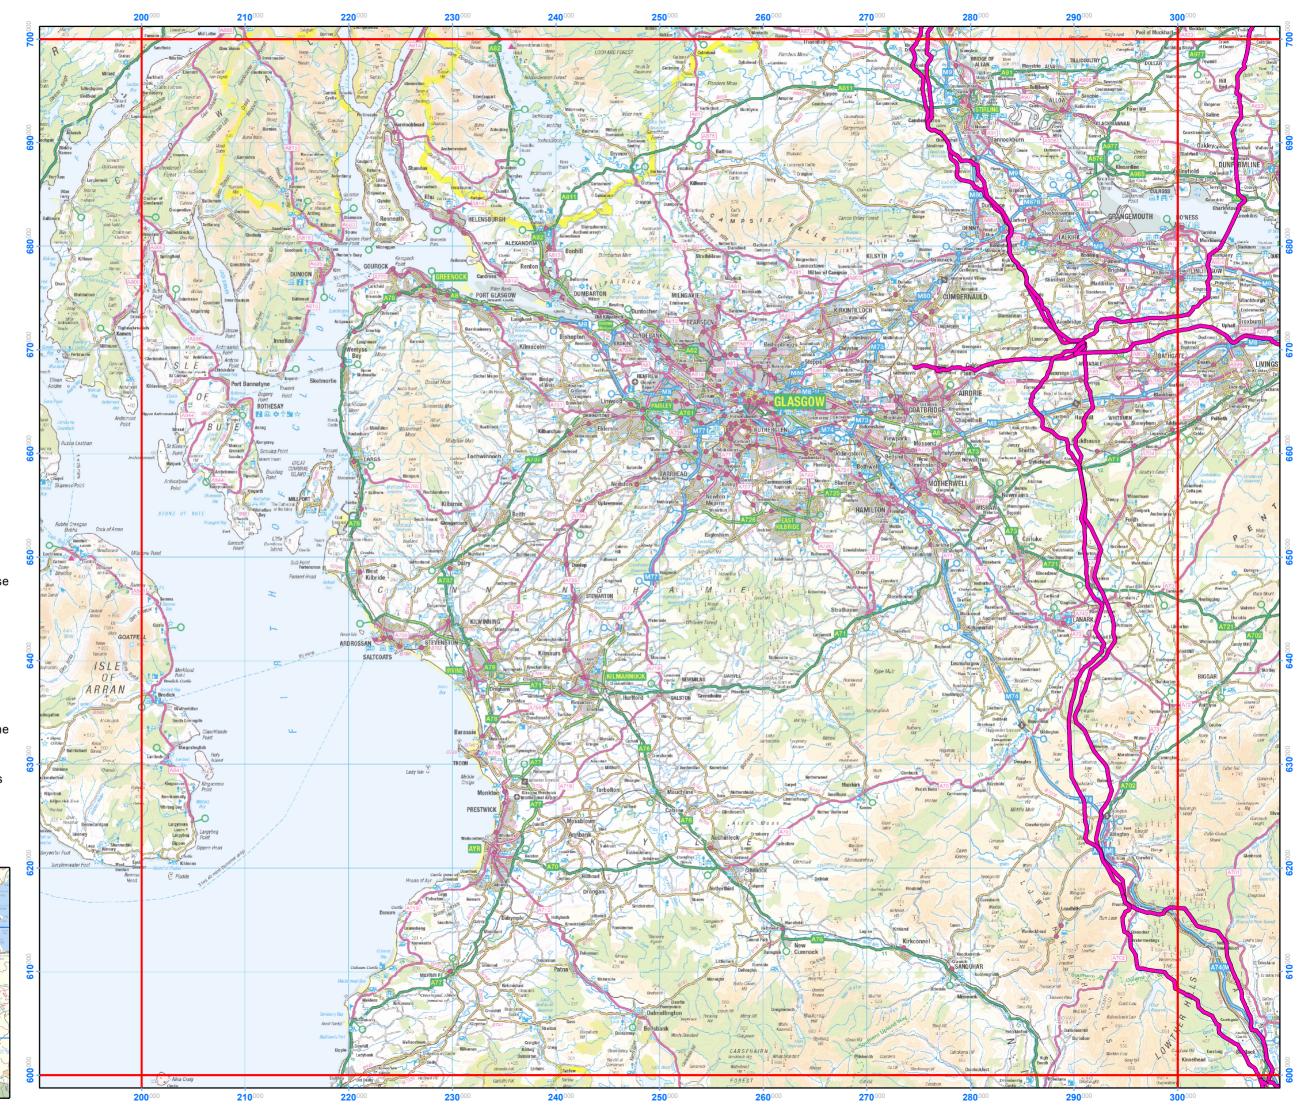

## National Grid High Pressure Gas Pipe Location

NS

Gas Pipeline

1:365,000

© National Grid

Contains OS data licensed under the Open Government Licence.

© Crown copyright and database right (2017)

Pipeline data correct as of 30 November 2016. Map created on 10 January 2017. Map produced in the OSGB 1936 Coordinate Reference System.