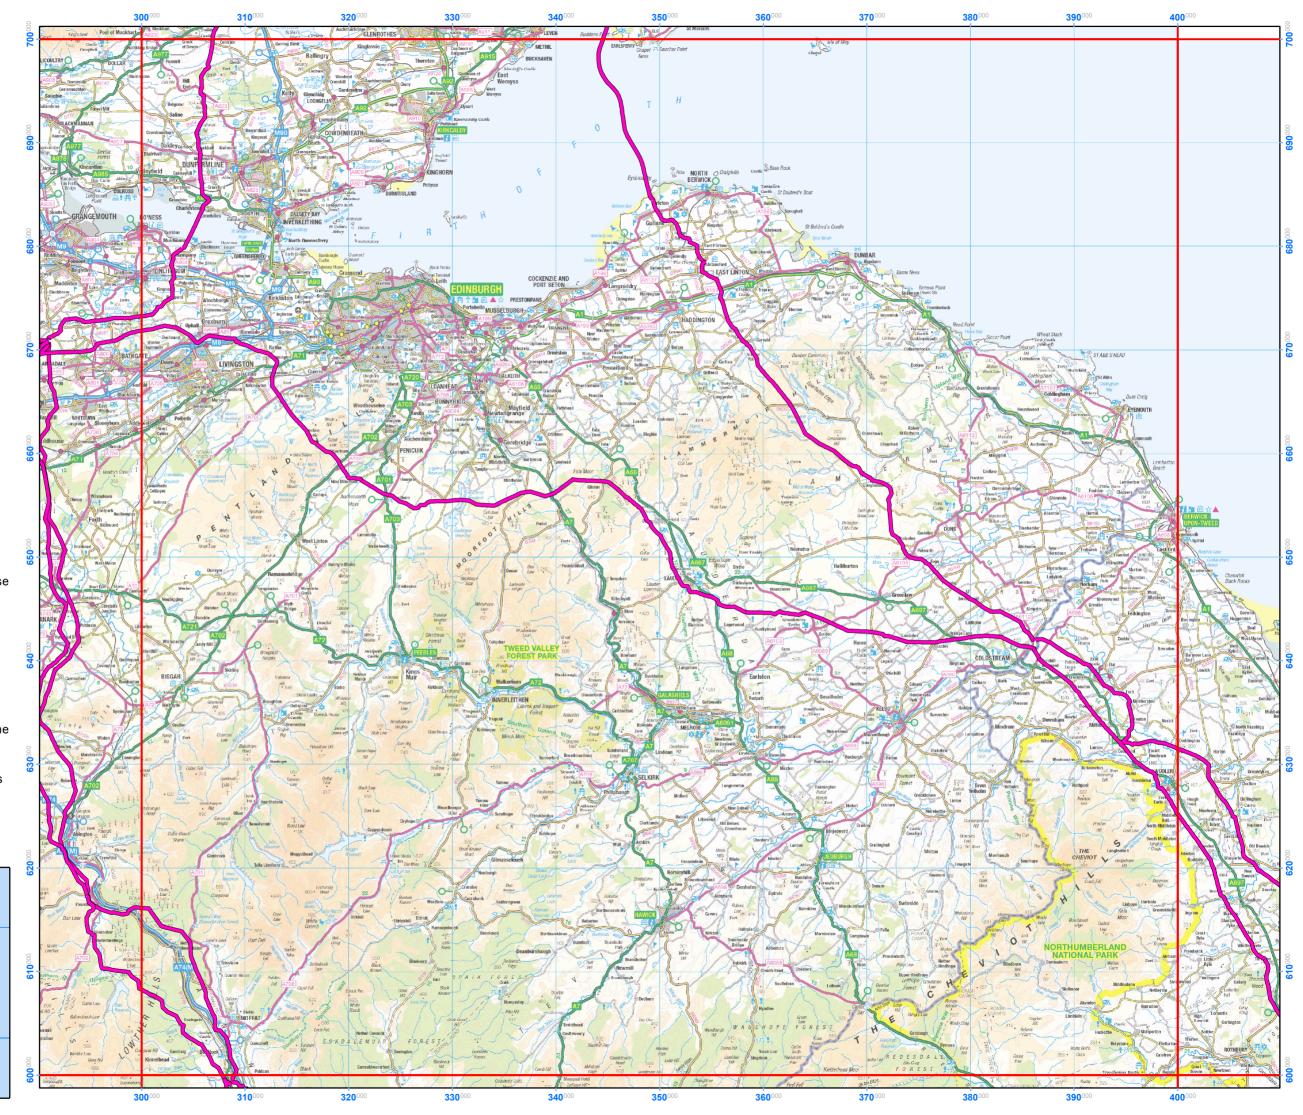

## National Grid High Pressure Gas Pipe Location

NT

Gas Pipeline

1:365,000

© National Grid

Contains OS data licensed under the Open Government Licence.

© Crown copyright and database right (2017)

Pipeline data correct as of 30 November 2016. Map created on 10 January 2017. Map produced in the OSGB 1936 Coordinate Reference System.

If you are planning to undertake any work please see the following website:

http://www2.nationalgrid.com/UK/Safety/Dialbefore-you-dig

or contact the Plant Protection team at least 14 days in advance on 0800 688 588 or plantprotection@nationalgrid.com