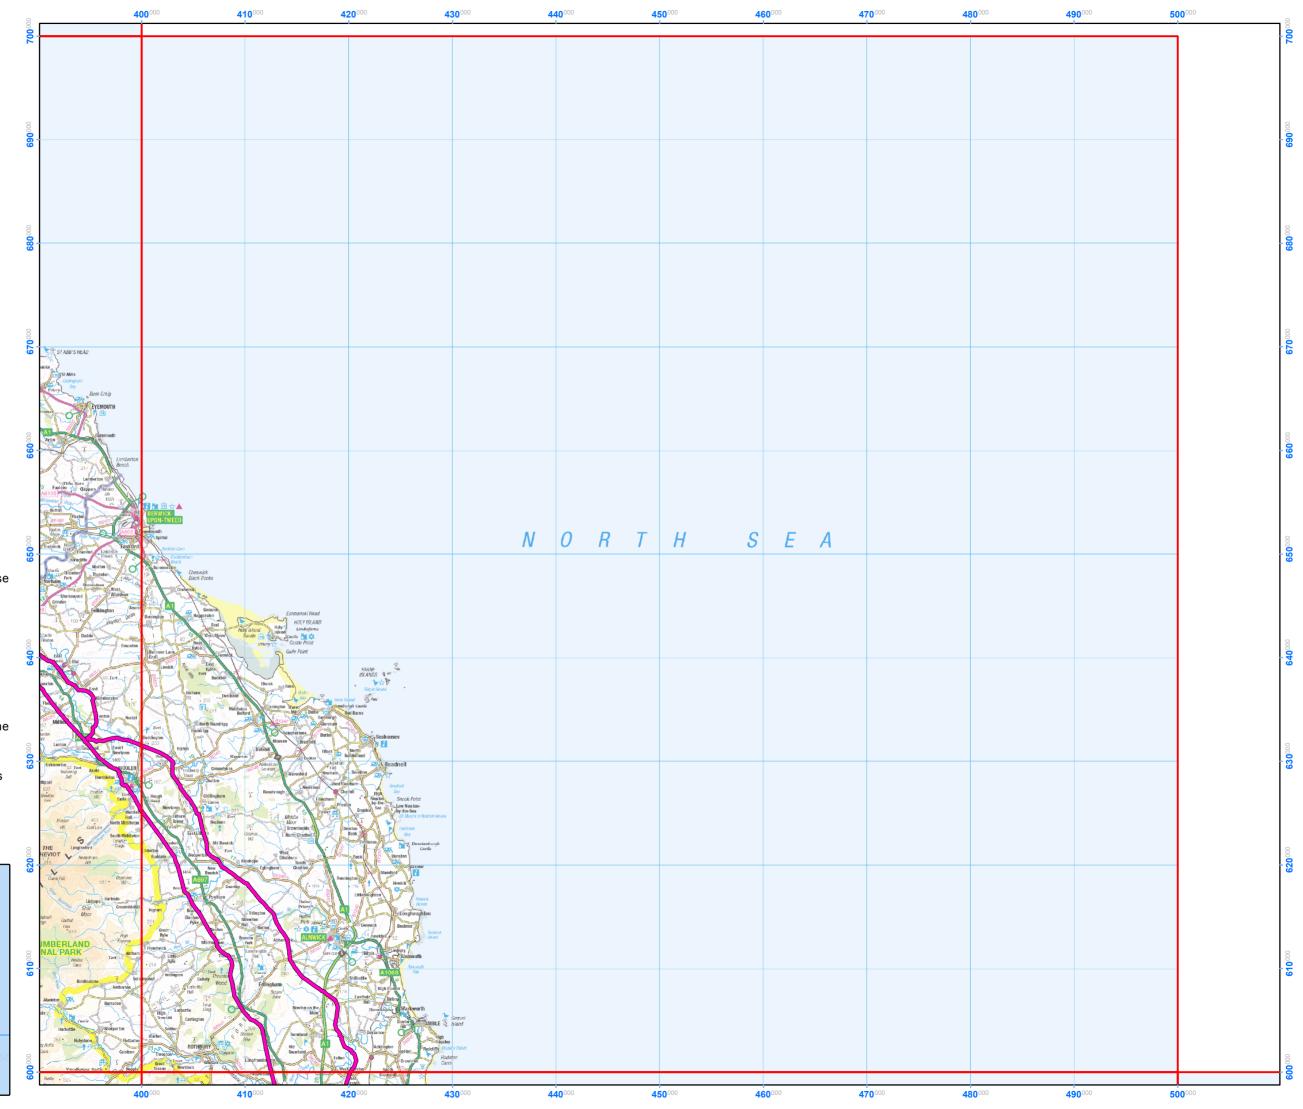

## nationalgrid

National Grid High Pressure Gas Pipe Location

NU

Gas Pipeline

1:365,000

© National Grid

Contains OS data licensed under the Open Government Licence.

© Crown copyright and database right (2017)

Pipeline data correct as of 30 November 2016. Map created on 10 January 2017. Map produced in the OSGB 1936 Coordinate Reference System.

If you are planning to undertake any work please see the following website: