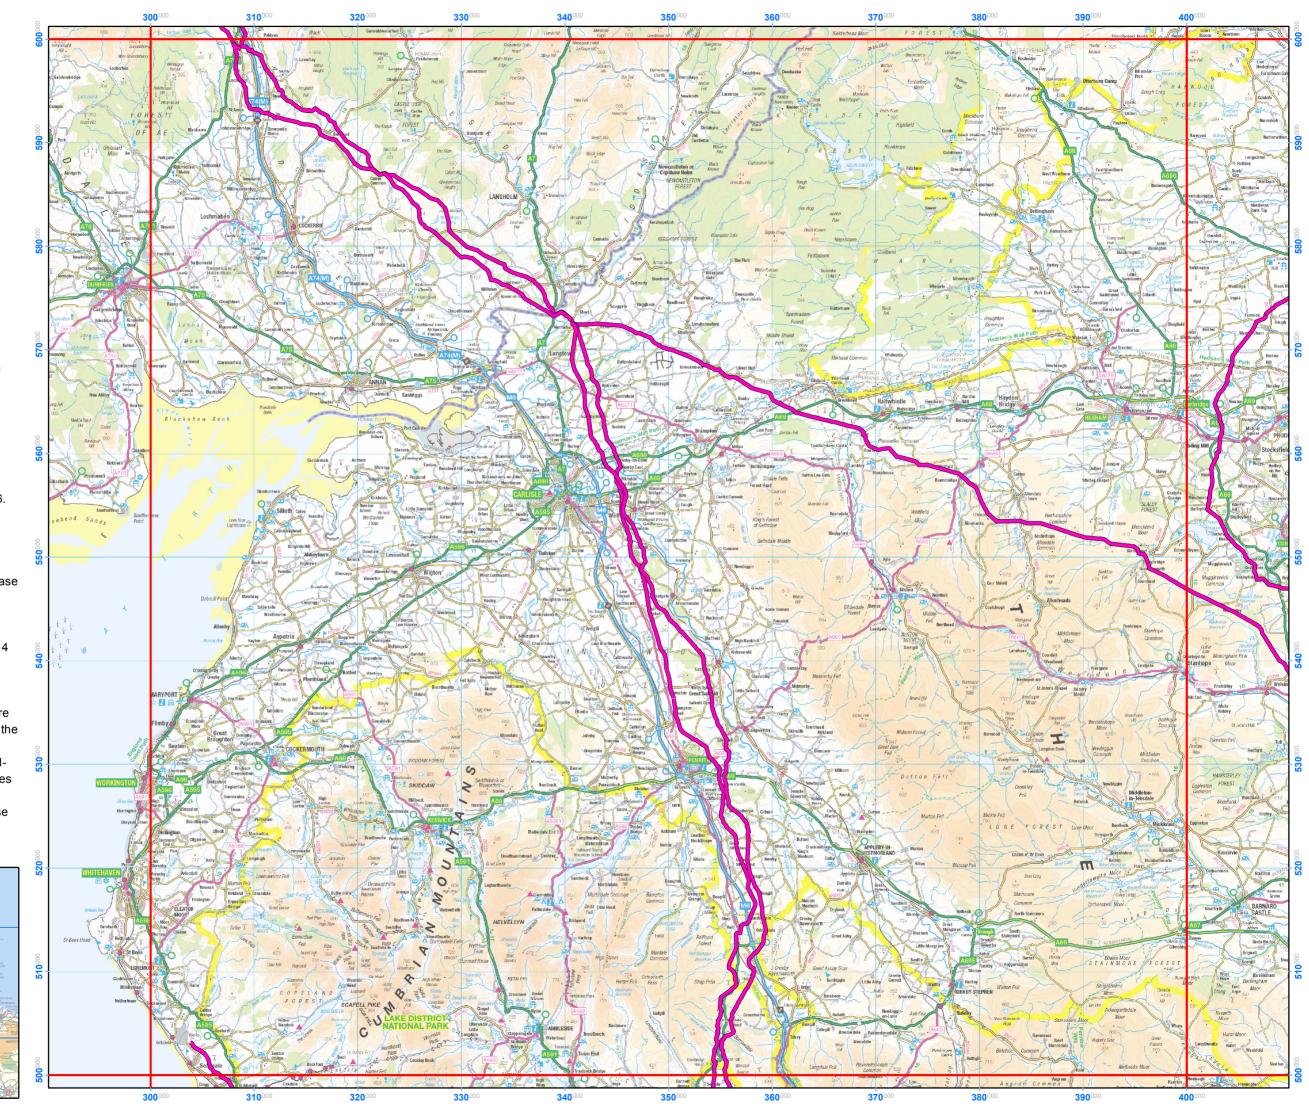

## National Grid High Pressure Gas Pipe Location

Gas Pipeline

1:365,000

© National Grid

Contains OS data licensed under the Open Government Licence.

© Crown copyright and database right (2017)

Pipeline data correct as of 30 November 2016. Map created on 10 January 2017. Map produced in the OSGB 1936 Coordinate Reference System.