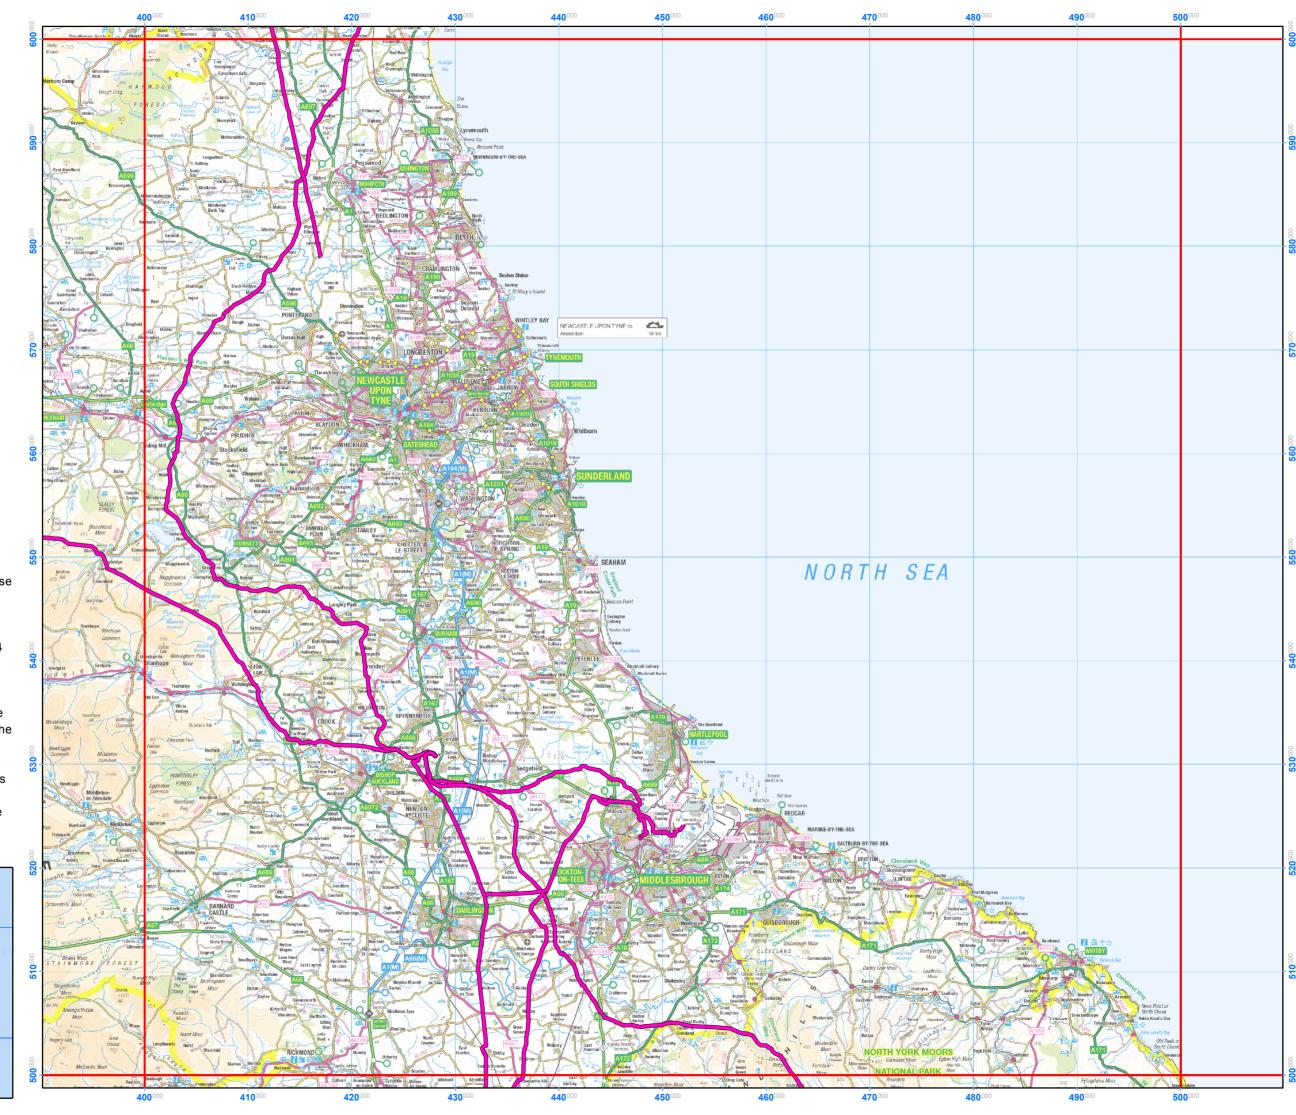

## National Grid High Pressure Gas Pipe Location

NZ

Gas Pipeline

1:365,000

© National Grid

Contains OS data licensed under the Open Government Licence.

© Crown copyright and database right (2017)

Pipeline data correct as of 30 November 2016. Map created on 10 January 2017. Map produced in the OSGB 1936 Coordinate Reference System.

If you are planning to undertake any work please see the following website:

http://www2.nationalgrid.com/UK/Safety/Dialbefore-you-dig

or contact the Plant Protection team at least 14 days in advance on 0800 688 588 or plantprotection@nationalgrid.com