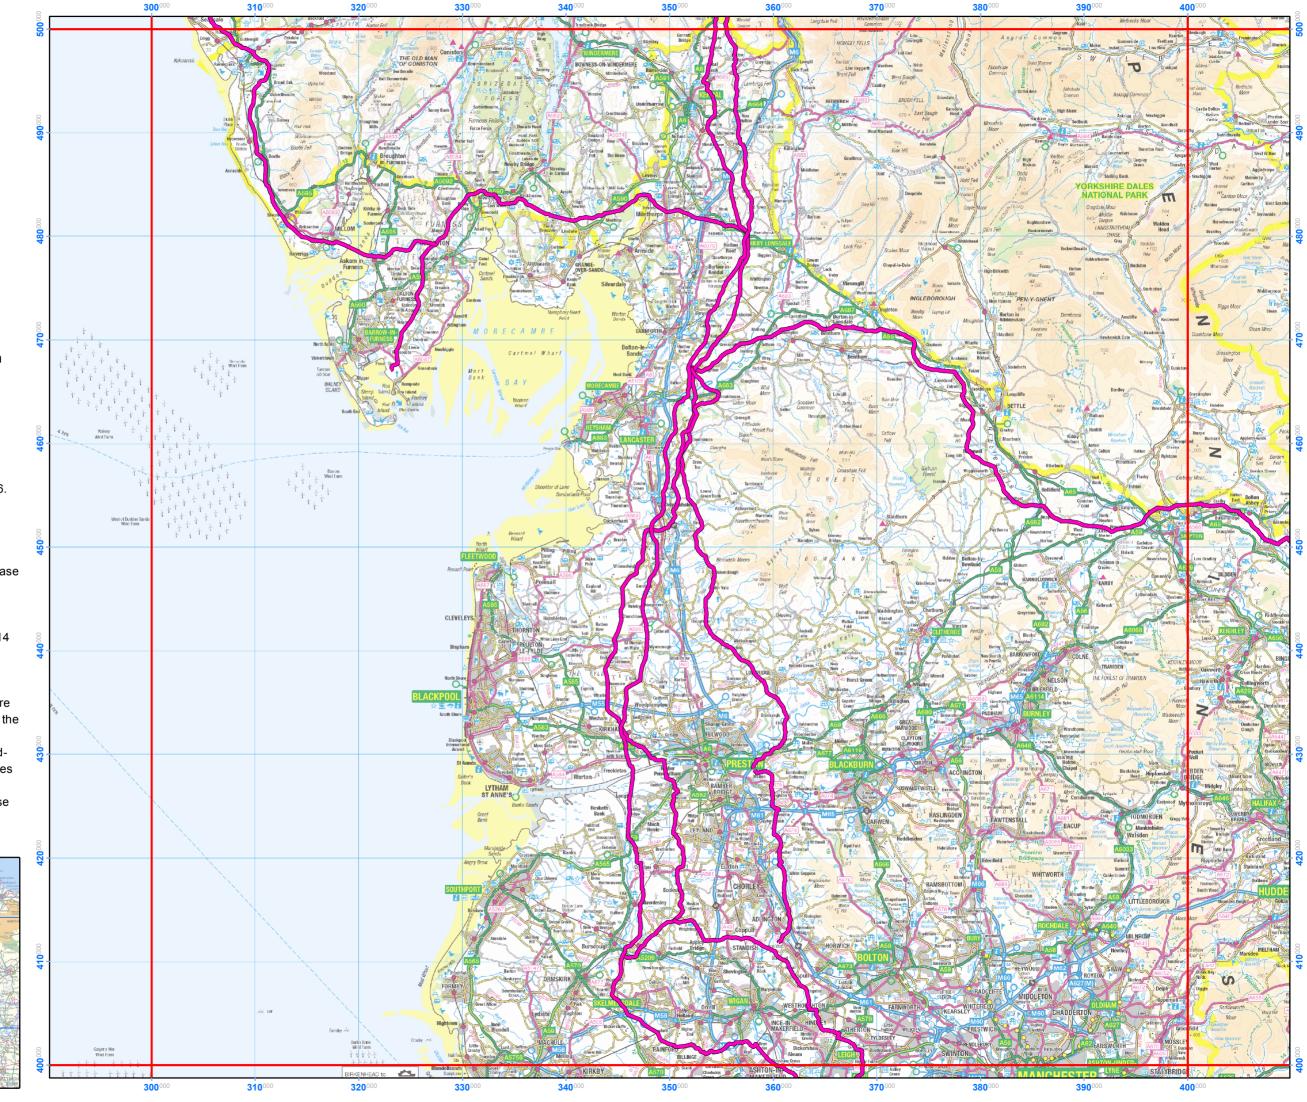

## nationalgrid National Grid High **Pressure Gas Pipe** Location S D Gas Pipeline 1:365,000 km 10 15 20 Λ 5 © National Grid Contains OS data licensed under the Open Government Licence. © Crown copyright and database right (2017) Pipeline data correct as of 30 November 2016. Map created on 10 January 2017. Map produced in the OSGB 1936 Coordinate Reference System. If you are planning to undertake any work please see the following website: http://www2.nationalgrid.com/UK/Safety/Dialbefore-you-dig or contact the Plant Protection team at least 14 days in advance on 0800 688 588 or plantprotection@nationalgrid.com The National Grid corporate GIS shapefiles are available to download from the website using the following link: http://www2.nationalgrid.com/uk/services/landand-development/planning-authority/shape-files