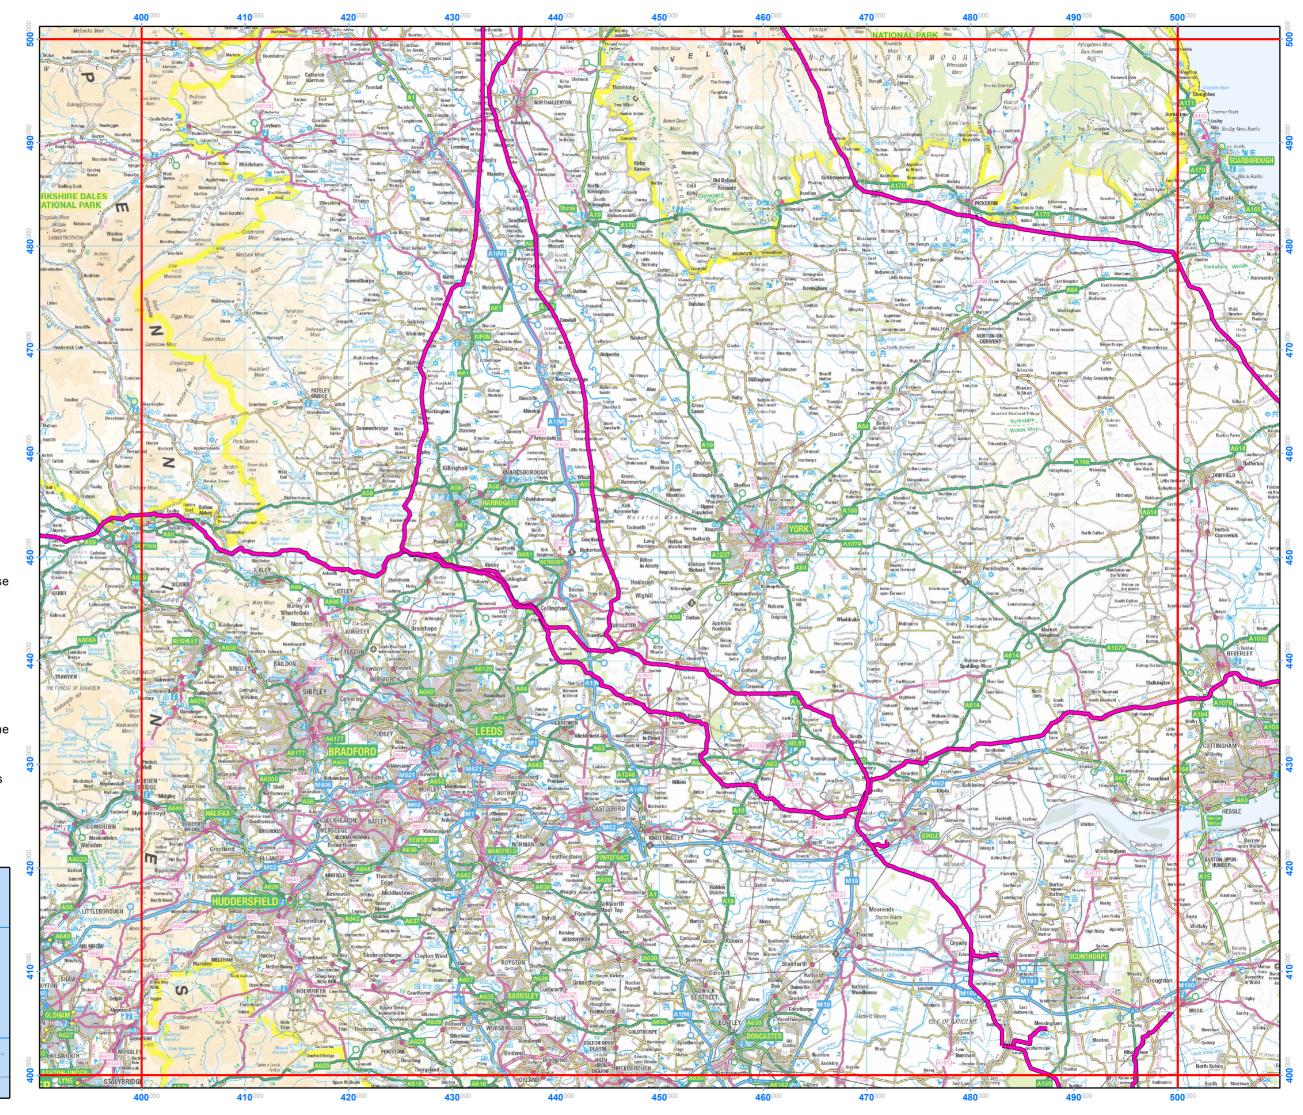

## National Grid High Pressure Gas Pipe Location

SE

Gas Pipeline

1:365,000

© National Grid

Contains OS data licensed under the Open Government Licence.

© Crown copyright and database right (2017)

Pipeline data correct as of 30 November 2016. Map created on 10 January 2017. Map produced in the OSGB 1936 Coordinate Reference System.