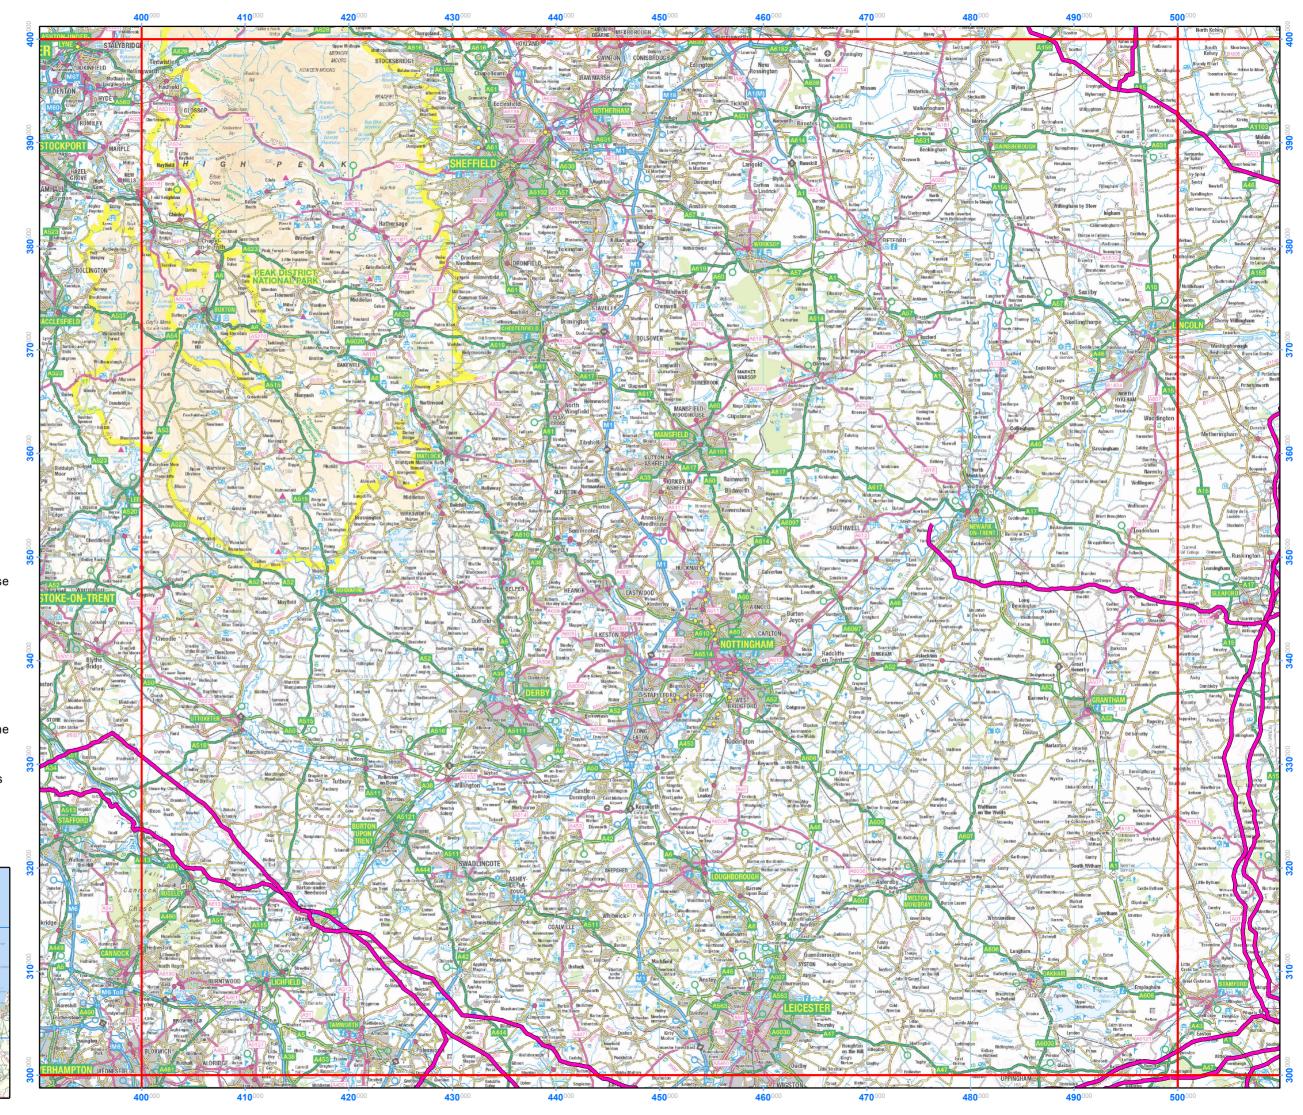

## national**grid**

National Grid High Pressure Gas Pipe Location

SK

Gas Pipeline

1:365,000

© National Grid

Contains OS data licensed under the Open Government Licence.

© Crown copyright and database right (2017)

Pipeline data correct as of 30 November 2016. Map created on 10 January 2017. Map produced in the OSGB 1936 Coordinate Reference System.

If you are planning to undertake any work please see the following website: