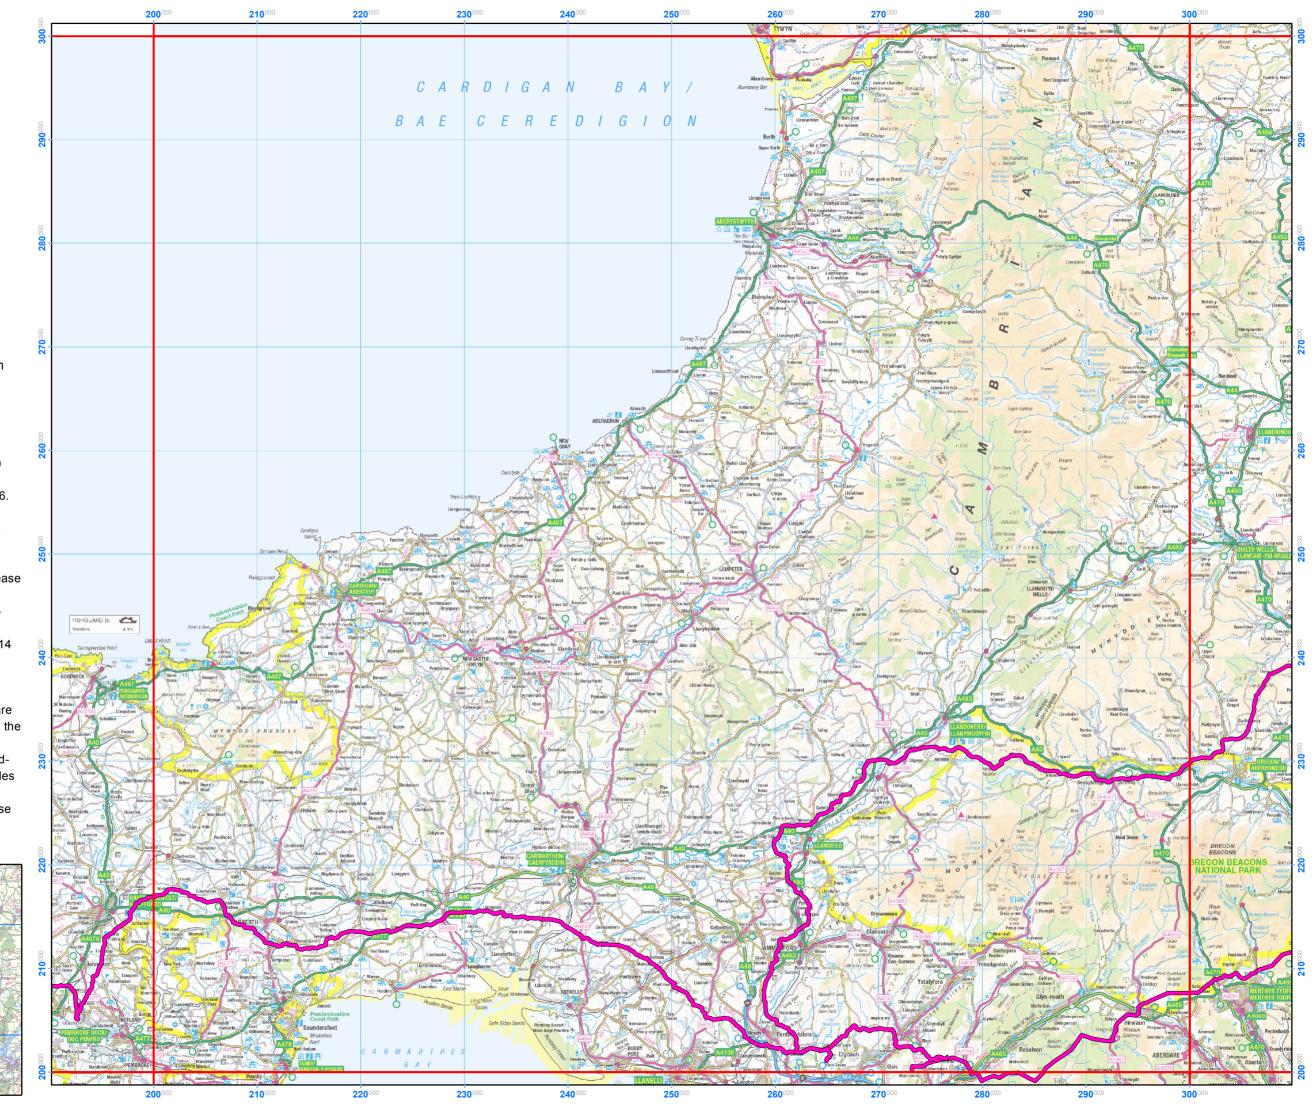

## nationalgrid

National Grid High Pressure Gas Pipe Location

SN

Gas Pipeline

1:365,000

© National Grid

Contains OS data licensed under the Open Government Licence.

© Crown copyright and database right (2017)

Pipeline data correct as of 30 November 2016. Map created on 10 January 2017. Map produced in the OSGB 1936 Coordinate Reference System.

If you are planning to undertake any work please see the following website: