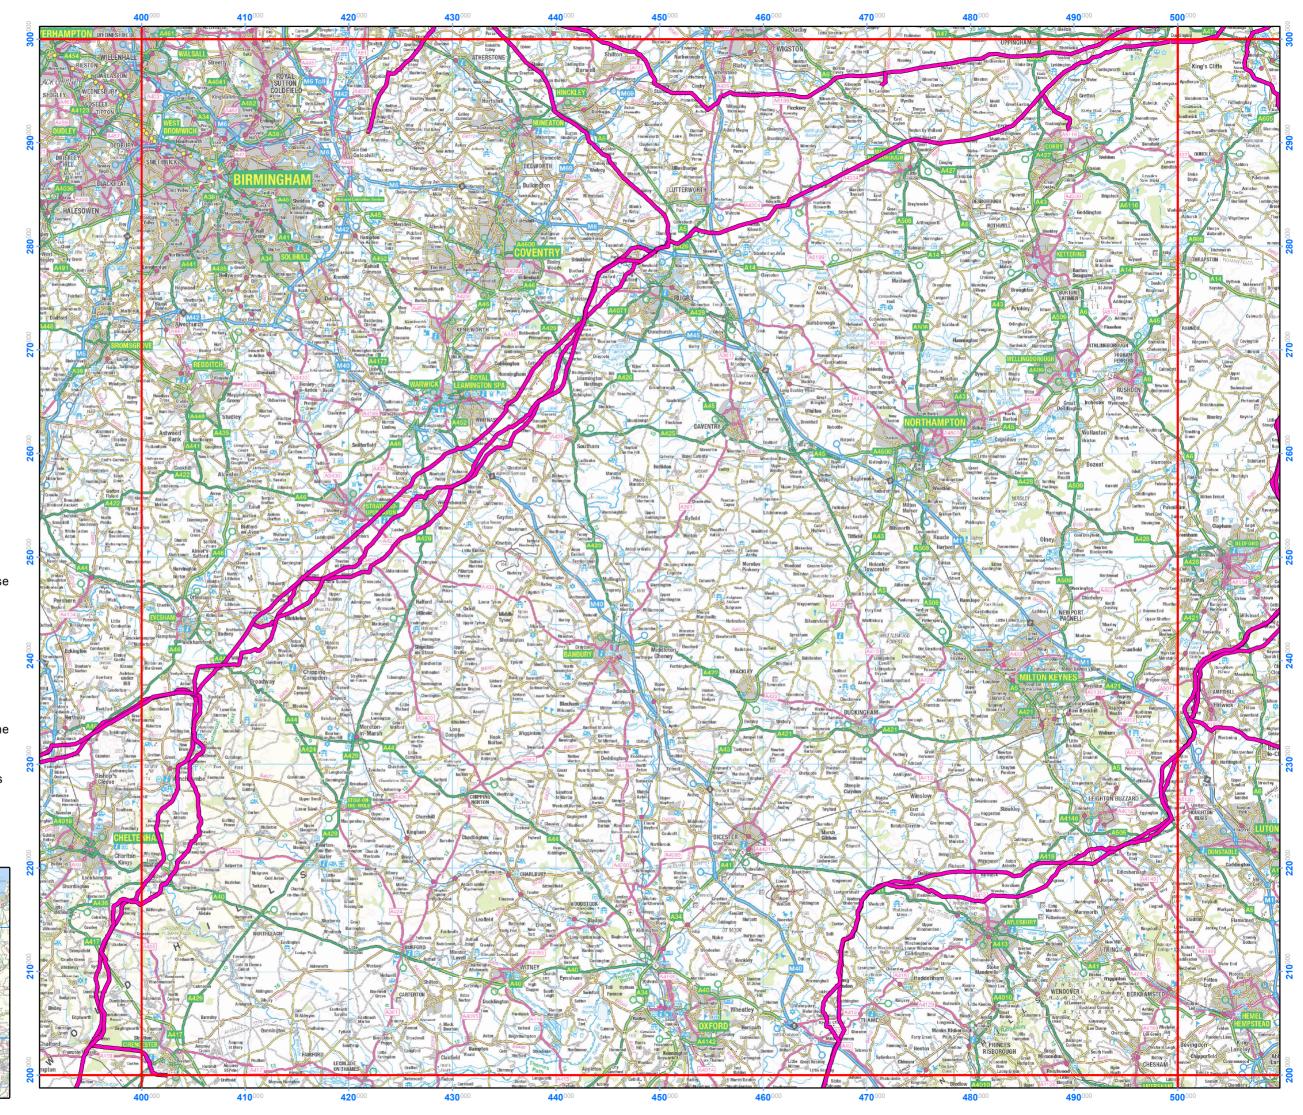

## national**grid**

National Grid High Pressure Gas Pipe Location

SP

Gas Pipeline

1:365,000

© National Grid

Contains OS data licensed under the Open Government Licence.

© Crown copyright and database right (2017)

Pipeline data correct as of 30 November 2016. Map created on 10 January 2017. Map produced in the OSGB 1936 Coordinate Reference System.

If you are planning to undertake any work please see the following website: