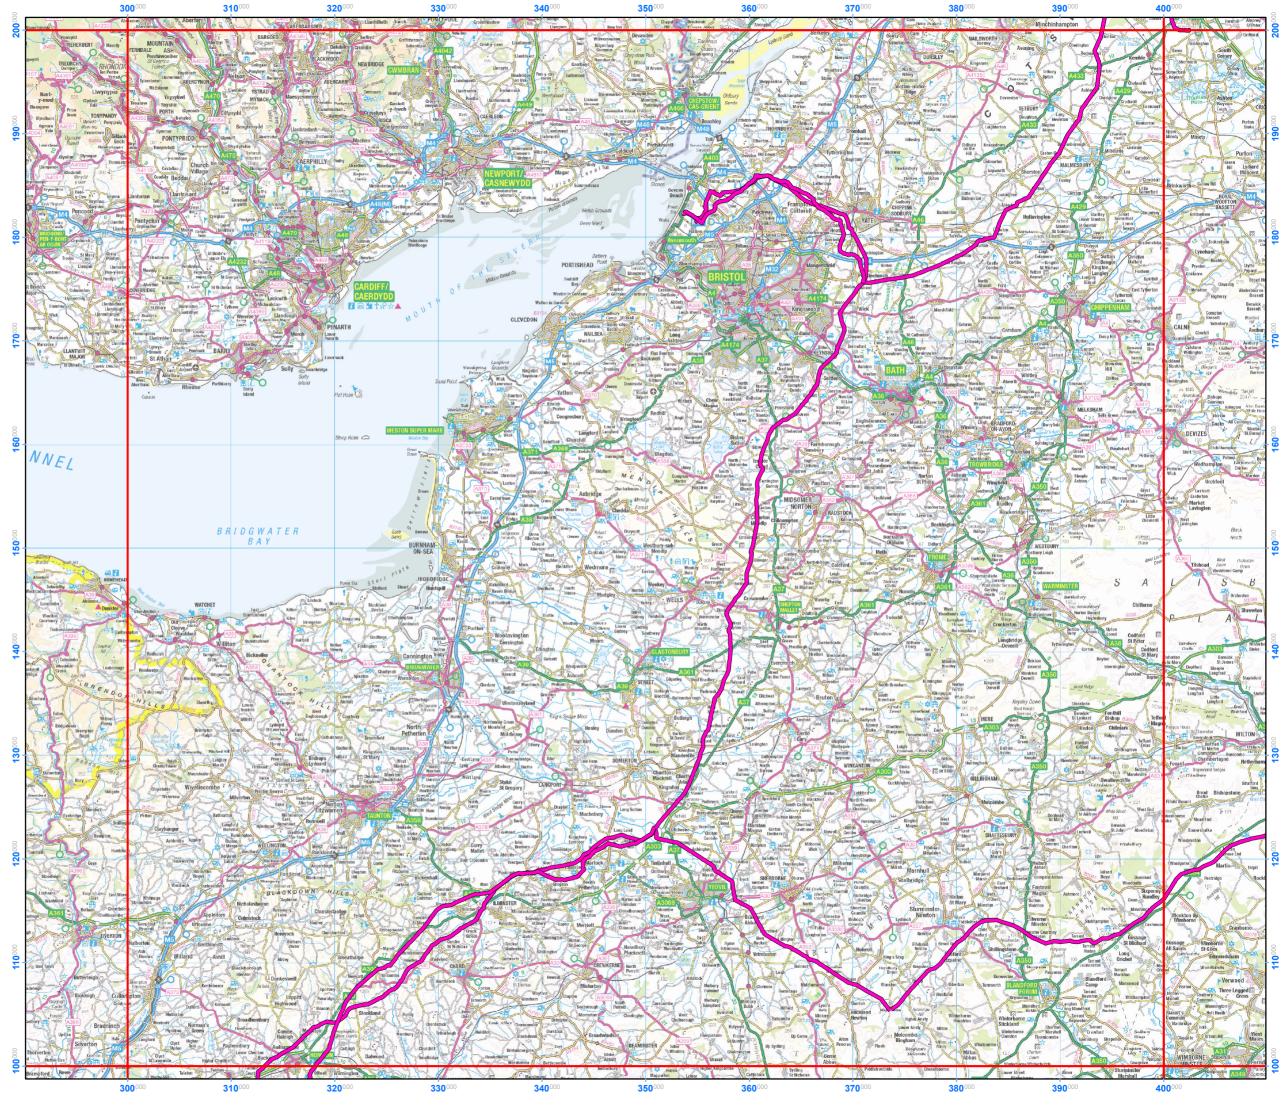

## Gas Pipeline 1:365,000 5 10 15 20

© National Grid

Contains OS data licensed under the Open Government Licence. © Crown copyright and database right (2017)

Pipeline data correct as of 30 November 2016. Map created on 10 January 2017. Map produced in the OSGB 1936 Coordinate Reference System.

If you are planning to undertake any work please see the following website:

http://www2.nationalgrid.com/UK/Safety/Dialbefore-you-dig

or contact the Plant Protection team at least 14 days in advance on 0800 688 588 or plantprotection@nationalgrid.com

The National Grid corporate GIS shapefiles are available to download from the website using the following link:

http://www2.nationalgrid.com/uk/services/landand-development/planning-authority/shape-files