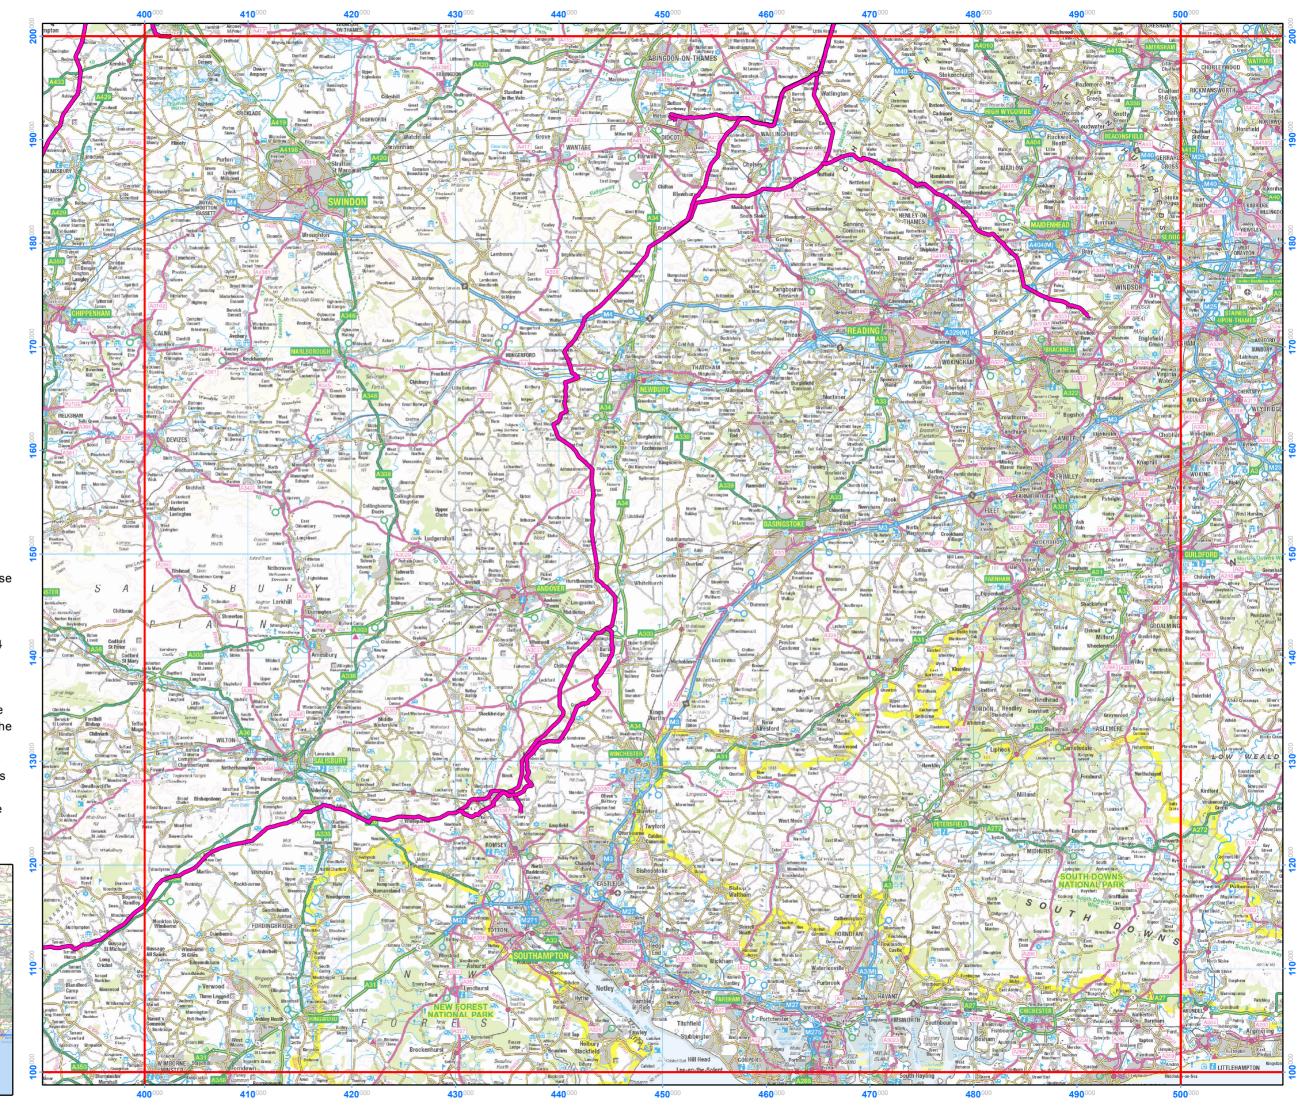

## nationalgrid

National Grid High Pressure Gas Pipe Location

SU

Gas Pipeline

1:365,000

© National Grid

Contains OS data licensed under the Open Government Licence.

© Crown copyright and database right (2017)

Pipeline data correct as of 30 November 2016. Map created on 10 January 2017. Map produced in the OSGB 1936 Coordinate Reference System.

If you are planning to undertake any work please see the following website: