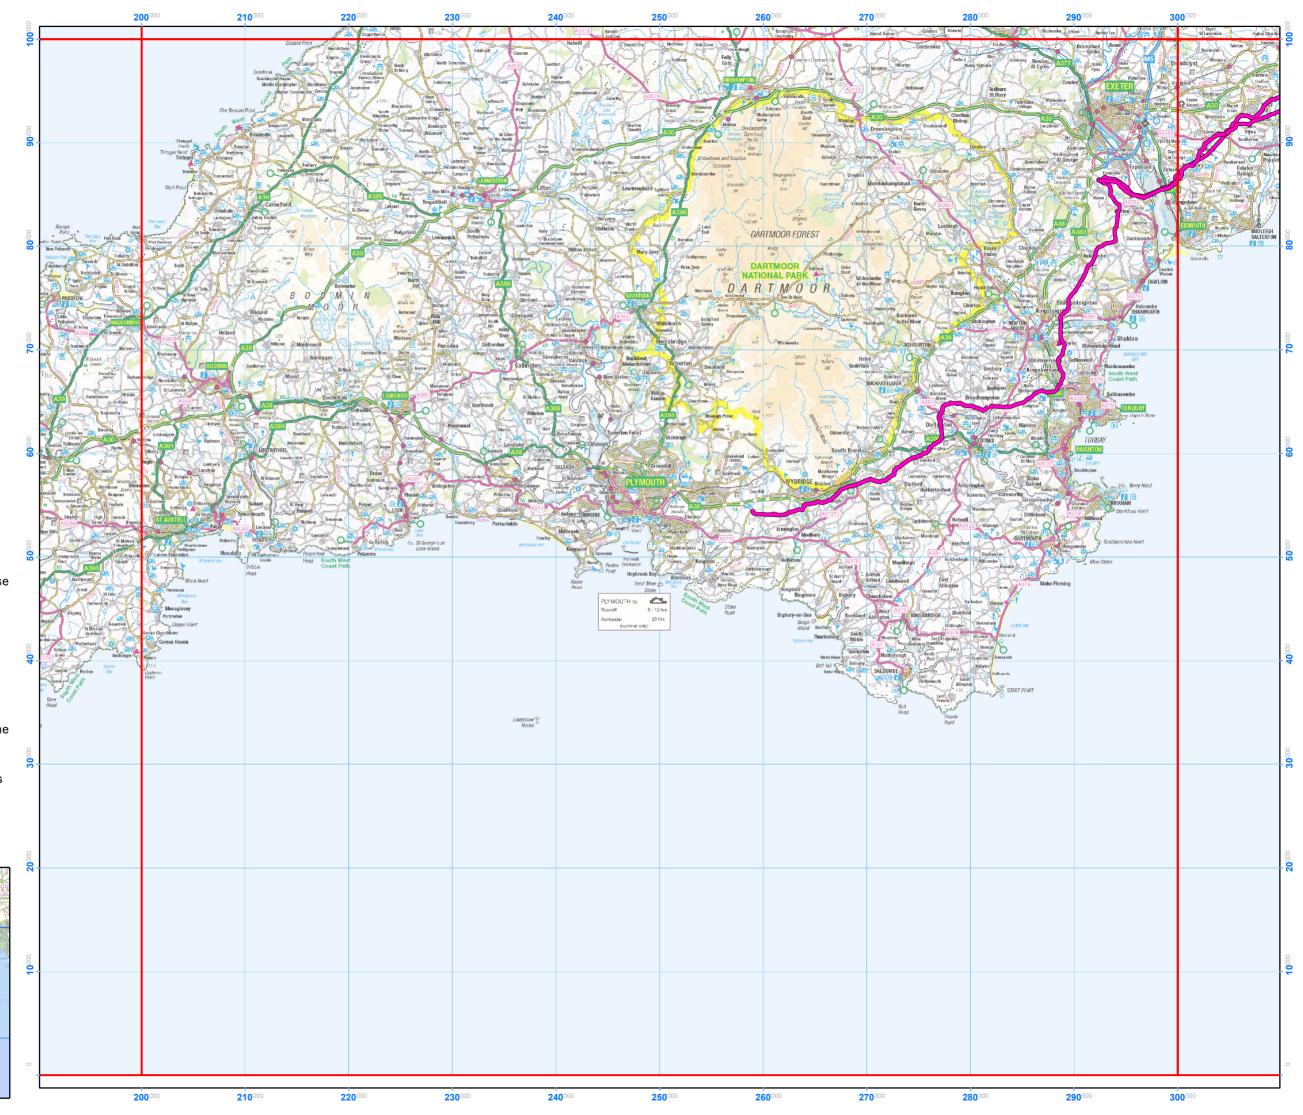

## National Grid High Pressure Gas Pipe Location

Gas Pipeline

1:365,000

© National Grid

Contains OS data licensed under the Open Government Licence.

© Crown copyright and database right (2017)

Pipeline data correct as of 30 November 2016. Map created on 10 January 2017. Map produced in the OSGB 1936 Coordinate Reference System.