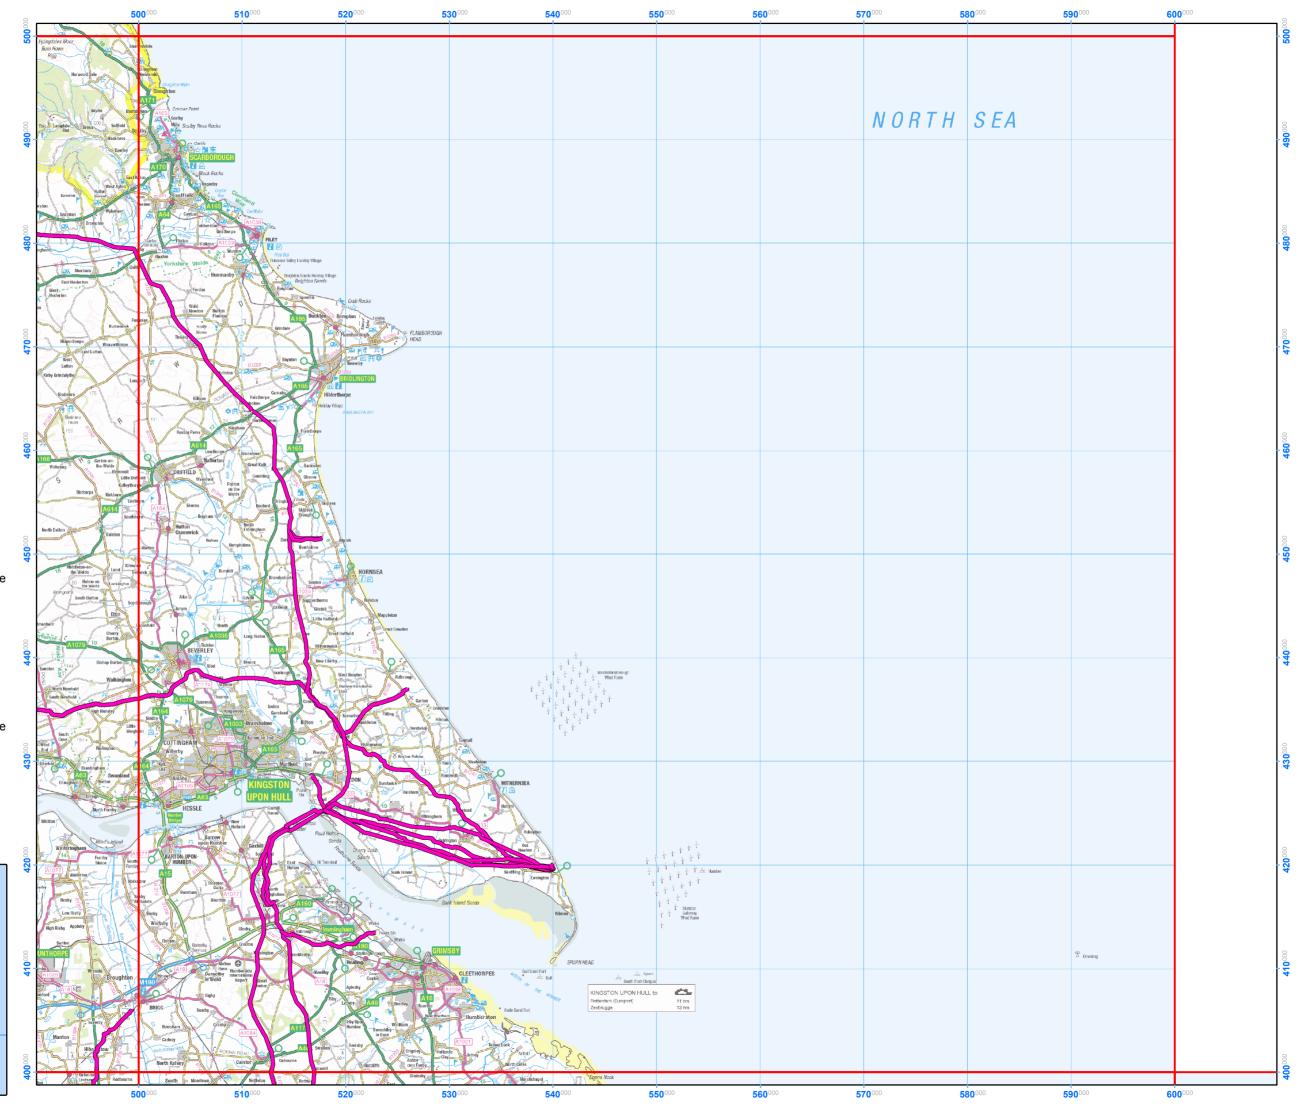

## National Grid High Pressure Gas Pipe Location

Gas Pipeline

1:365,000

© National Grid

Contains OS data licensed under the Open Government Licence.

© Crown copyright and database right (2017)

Pipeline data correct as of 30 November 2016. Map created on 10 January 2017. Map produced in the OSGB 1936 Coordinate Reference System.