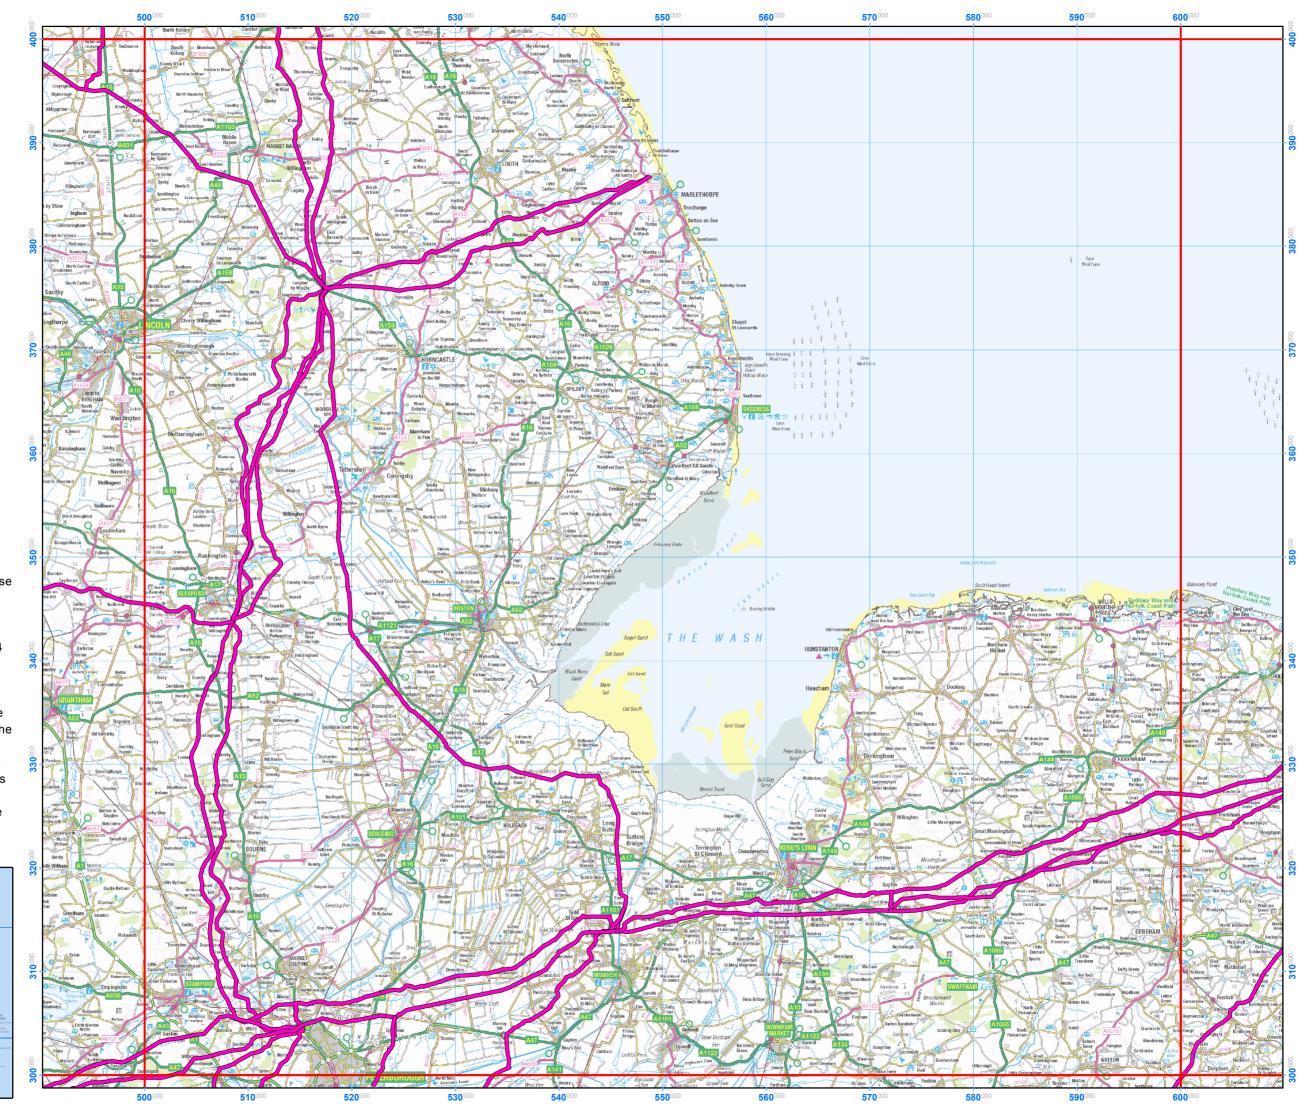

## National Grid High Pressure Gas Pipe Location

Gas Pipeline

1:365,000

© National Grid

Contains OS data licensed under the Open Government Licence.

© Crown copyright and database right (2017)

Pipeline data correct as of 30 November 2016. Map created on 10 January 2017. Map produced in the OSGB 1936 Coordinate Reference System.

If you are planning to undertake any work please see the following website:

http://www2.nationalgrid.com/UK/Safety/Dialbefore-you-dig

or contact the Plant Protection team at least 14 days in advance on 0800 688 588 or plantprotection@nationalgrid.com