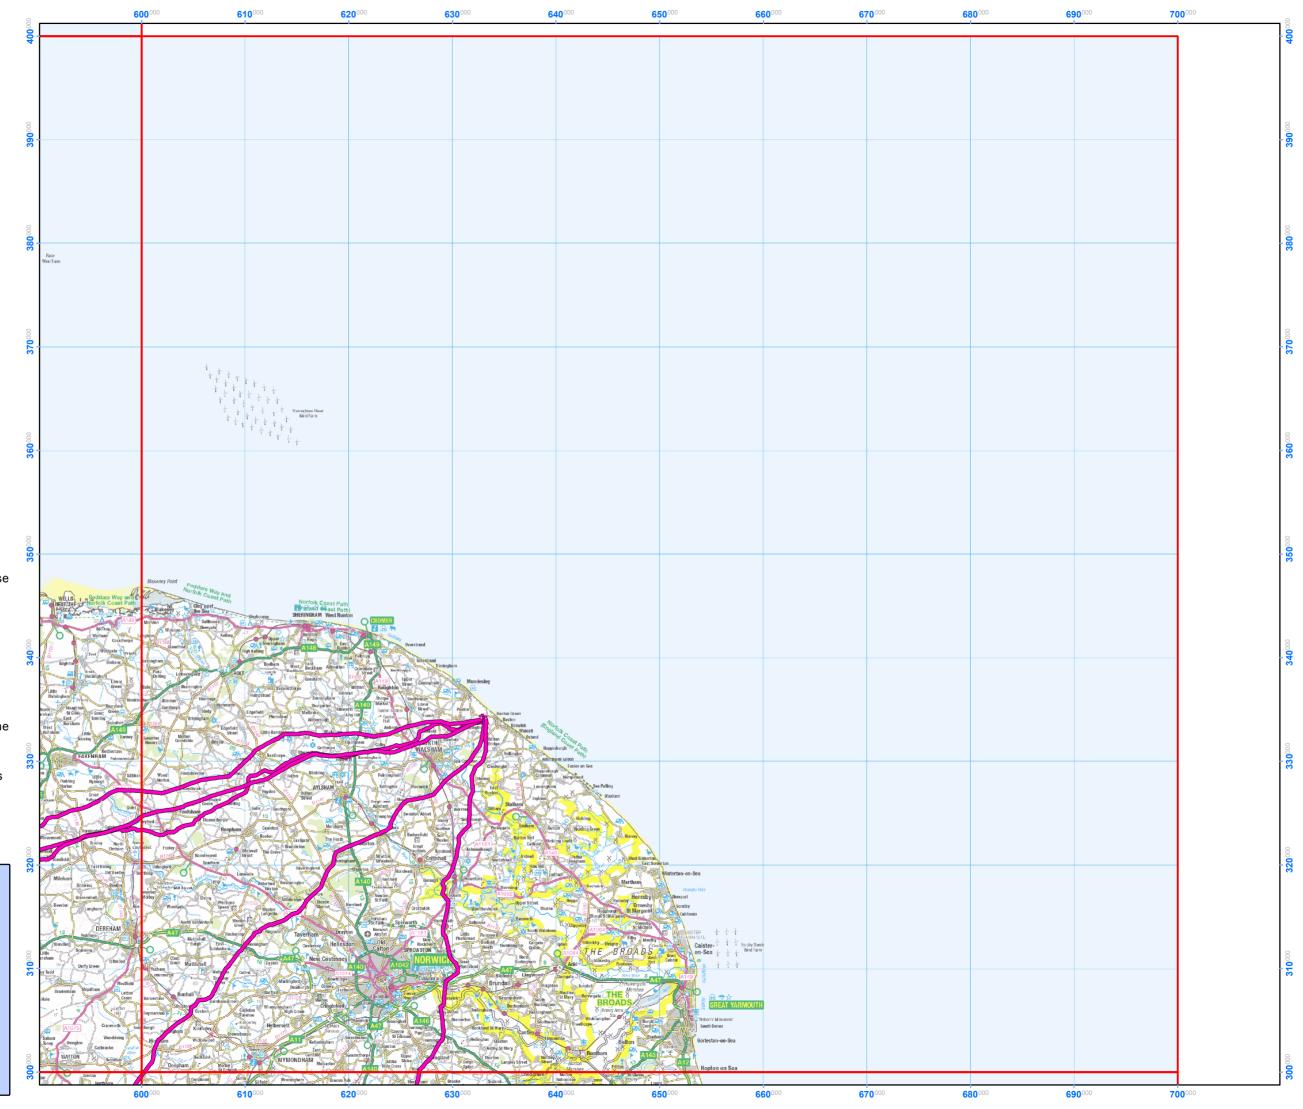

## national**grid**

National Grid High Pressure Gas Pipe Location

TG

Gas Pipeline

1:365,000

© National Grid

Contains OS data licensed under the Open Government Licence.

© Crown copyright and database right (2017)

Pipeline data correct as of 30 November 2016. Map created on 10 January 2017. Map produced in the OSGB 1936 Coordinate Reference System.

If you are planning to undertake any work please see the following website: