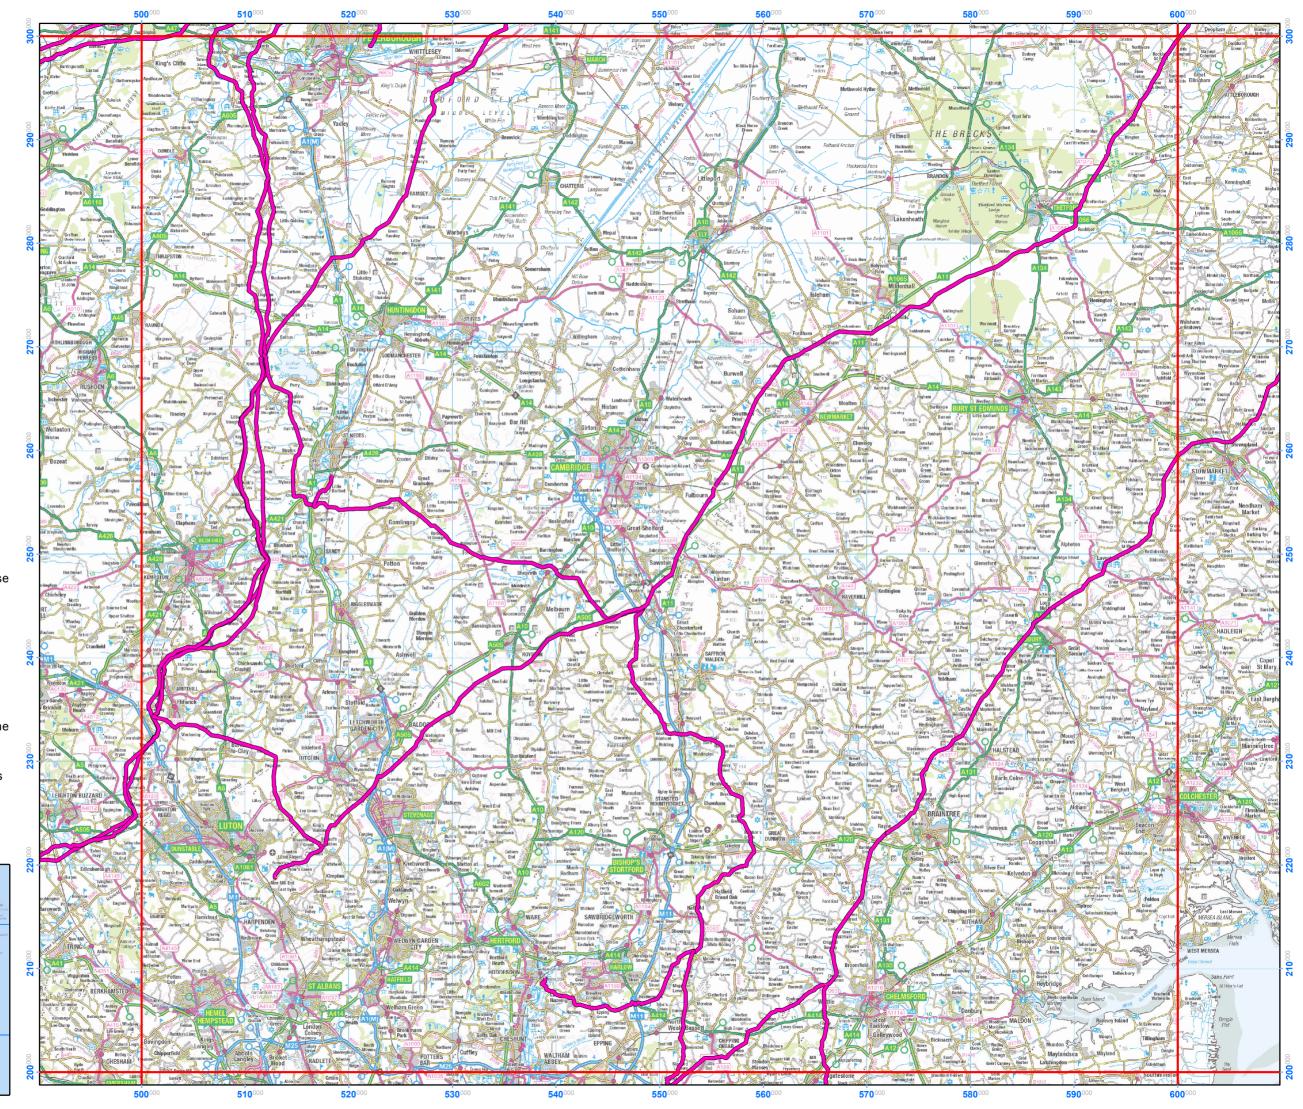

## National Grid High Pressure Gas Pipe Location

Gas Pipeline

1:365,000

© National Grid

Contains OS data licensed under the Open Government Licence.

© Crown copyright and database right (2017)

Pipeline data correct as of 30 November 2016. Map created on 10 January 2017. Map produced in the OSGB 1936 Coordinate Reference System.