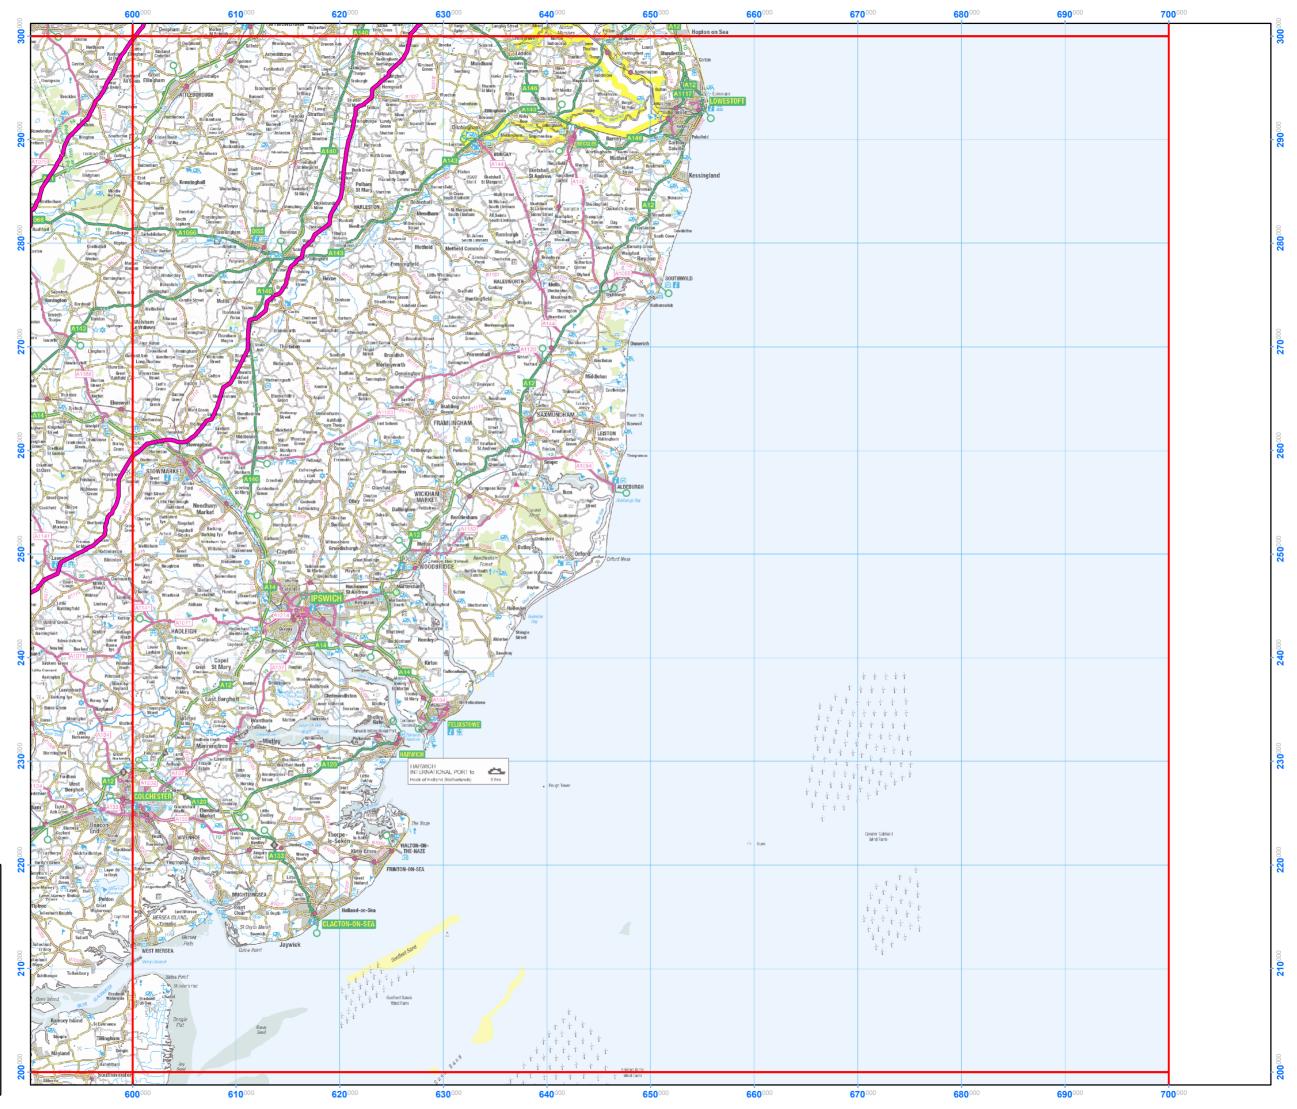

## nationalgrid

National Grid High Pressure Gas Pipe Location

TM

Gas Pipeline

1:365,000

© National Grid

Contains OS data licensed under the Open Government Licence.

© Crown copyright and database right (2017)

Pipeline data correct as of 30 November 2016. Map created on 10 January 2017. Map produced in the OSGB 1936 Coordinate Reference System.

If you are planning to undertake any work please see the following website: