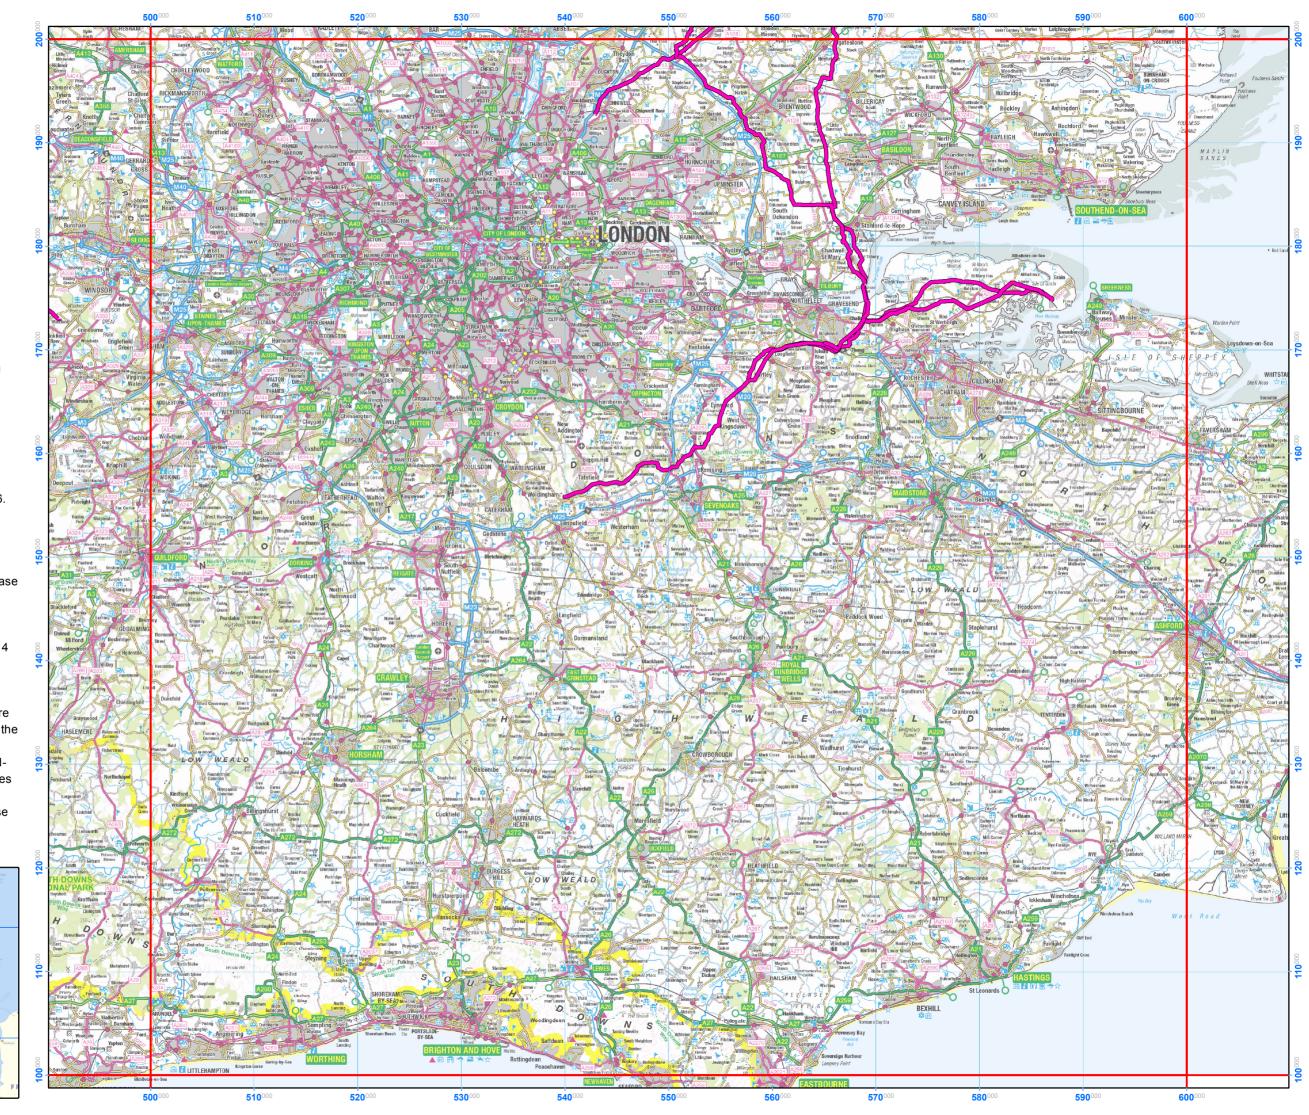

## National Grid High Pressure Gas Pipe Location

Gas Pipeline

1:365,000

© National Grid

Contains OS data licensed under the Open Government Licence.

© Crown copyright and database right (2017)

Pipeline data correct as of 30 November 2016. Map created on 10 January 2017. Map produced in the OSGB 1936 Coordinate Reference System.