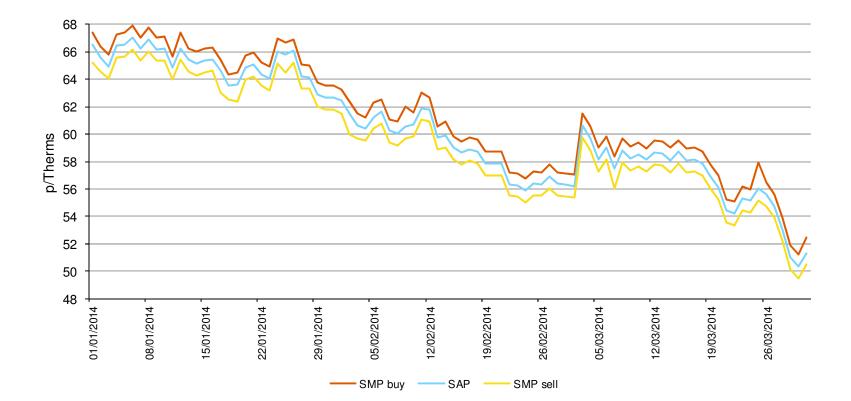

### Q1 2014 Daily SAP/SMP prices

Highest SMP buy: Highest SAP: Highest SMP sell: 67.91 p/th (6 Jan) 67.05 p/th (6 Jan) 66.19 p/th (6 Jan) Lowest SMP buy: Lowest SAP: Lowest SMP sell: 51.21 p/th (30 Mar) 50.34 p/th (30 Mar) 49.48 p/th (30 Mar)