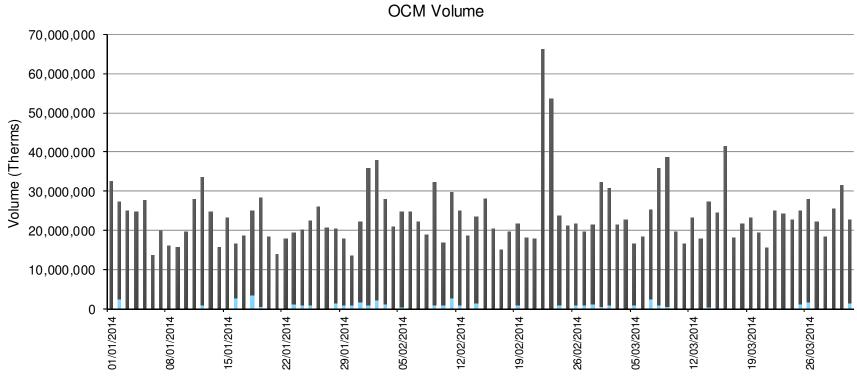

## Daily volumes Jan 2014 - Mar 2014

Shippers % share of volume:98.1%NGC % share of volume:1.9%

National Grid Shippers

# **Volumes March 2014**

 Highest volume:
 20,738,000 (16 March)

 Lowest volume:
 7,761,000 (21 March)

 Average total daily vol:
 12,170,710

 NGC share of volume:
 1.30%

National Grid Shippers