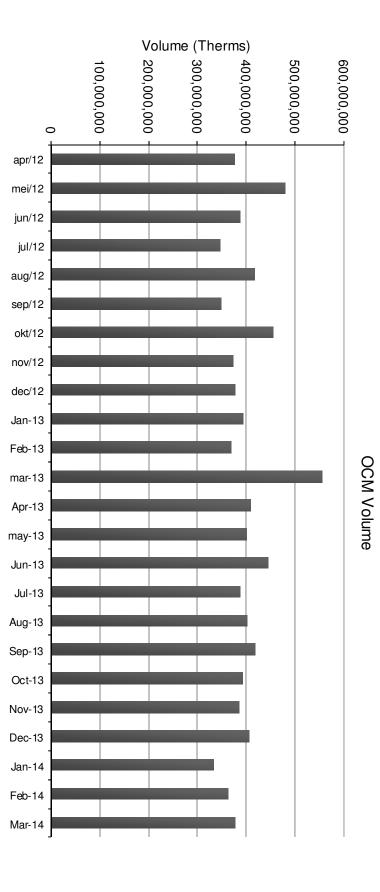

# **ICE Endex UK Gas update**

April 2014, London

Volumes per month since April 2012

Average monthly volume:

400,500,000

ICE Endex

Trades per month since April 2012

Average monthly number of trades: 6,831