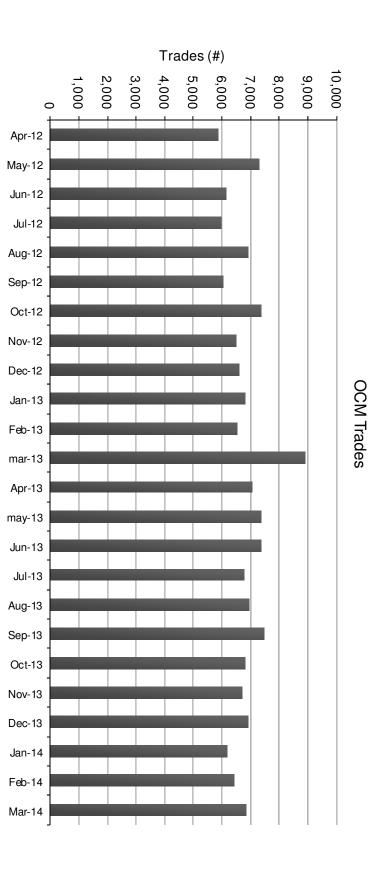

# **ICE Endex UK Gas update**

April 2014, London

Volumes per month since April 2012

Average monthly volume:

400,500,000

ICE Endex

Trades per month since April 2012

Average monthly number of trades: 6,831