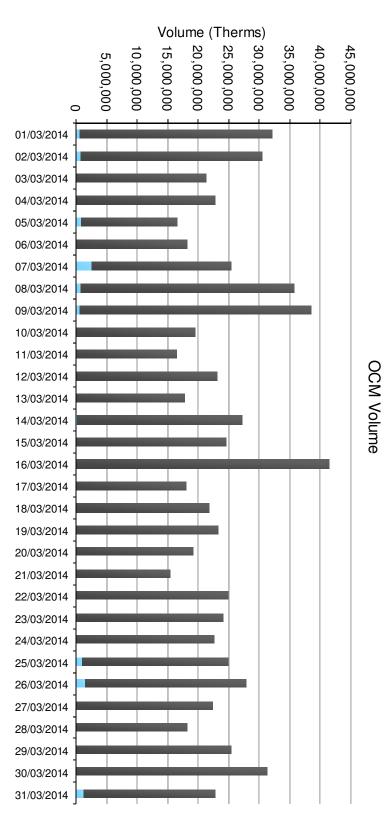

# **Volumes March 2014**

 Highest volume:
 20,738,000 (16 March)

 Lowest volume:
 7,761,000 (21 March)

 Average total daily vol:
 12,170,710

 NGC share of volume:
 1.30%

National Grid Shippers