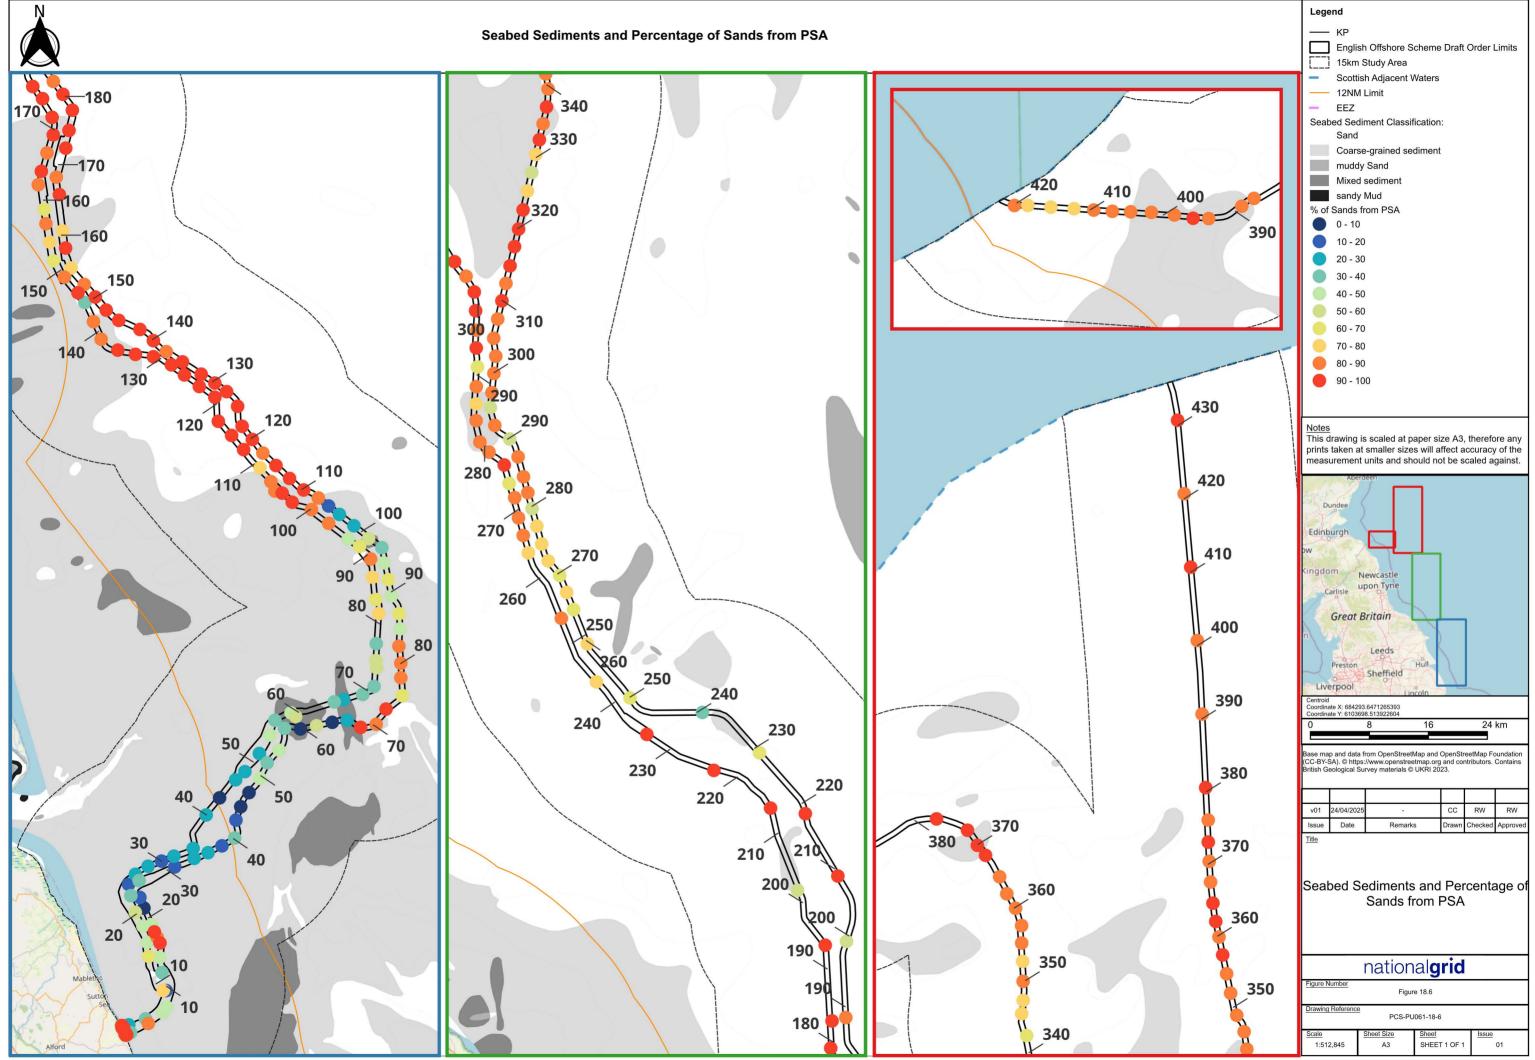

COPYRIGHT: NOT TO BE REPRODUCED WITHOUT THE WRITTEN PERMISSION OF NATIONAL GRID ELECTRICITY TRANSMISSION PIC

<u>Notes</u> This drawing is scaled at paper size A3, therefore any prints taken at smaller sizes will affect accuracy of the measurement units and should not be scaled against.