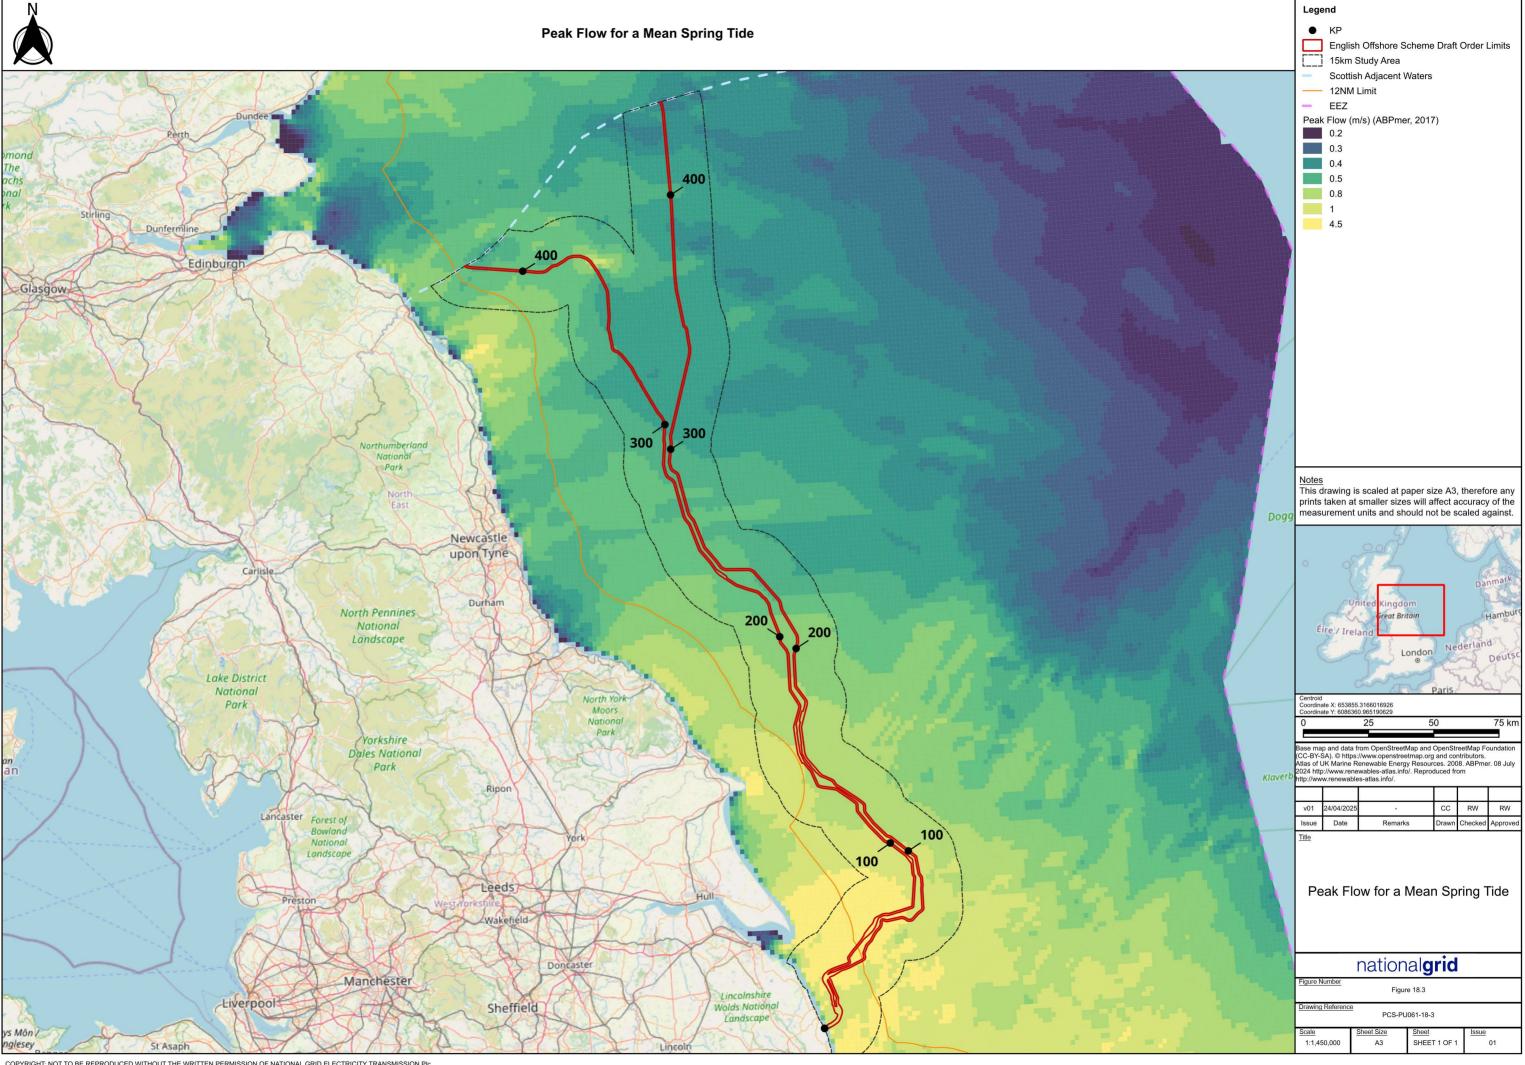

COPYRIGHT: NOT TO BE REPRODUCED WITHOUT THE WRITTEN PERMISSION OF NATIONAL GRID ELECTRICITY TRANSMISSION PIC

<u>Notes</u> This drawing is scaled at paper size A3, therefore any prints taken at smaller sizes will affect accuracy of the measurement units and should not be scaled against.