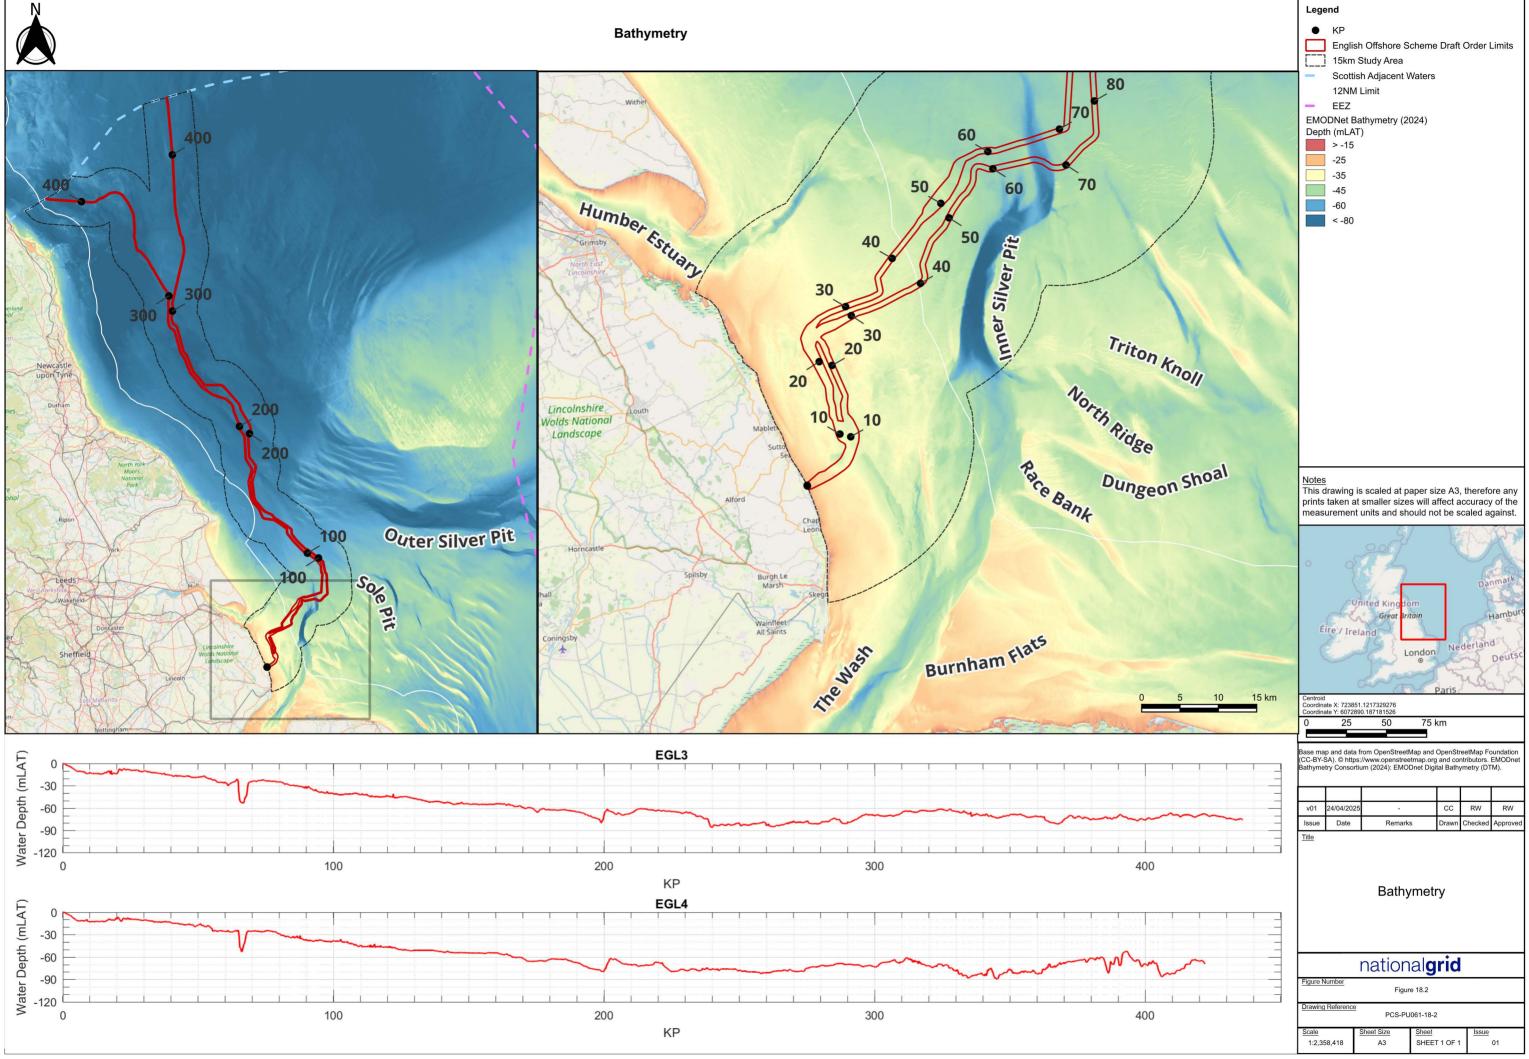

COPYRIGHT: NOT TO BE REPRODUCED WITHOUT THE WRITTEN PERMISSION OF NATIONAL GRID ELECTRICITY TRANSMISSION PIC

<u>Notes</u> This drawing is scaled at paper size A3, therefore any prints taken at smaller sizes will affect accuracy of the measurement units and should not be scaled against.