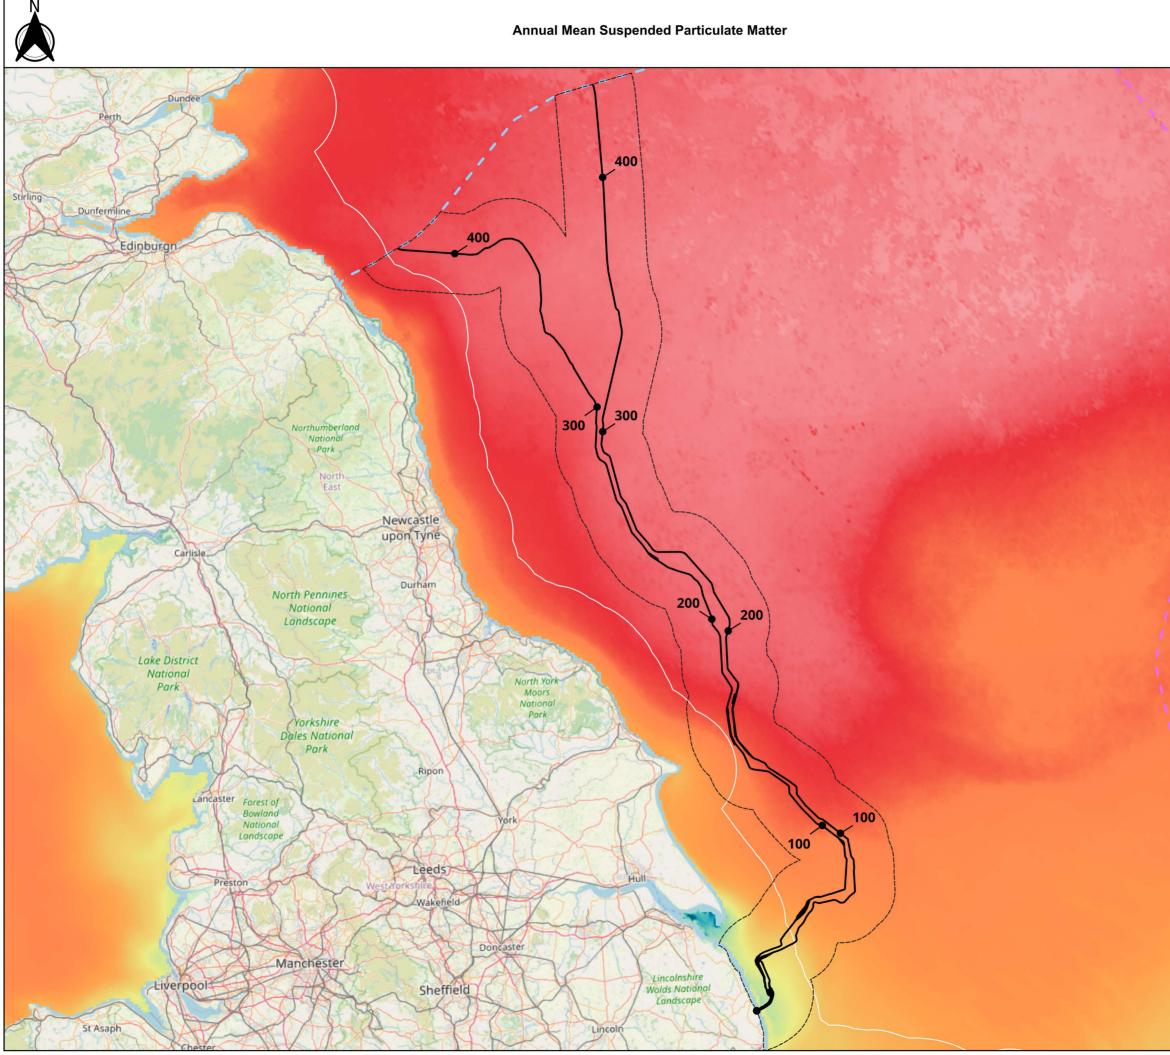

## Annual Mean Suspended Particulate Matter

Base map and data from OpenStreetMap and OpenStreetMap Foundation (CC-BY-SA). © https://www.openstreetmap.org and contributors. The information contained in this work is the exclusive property of Environments Systems Research Institute, Inc. SPM data - [12] Cefas (2016). Suspended Sediment Climatologies around the UK.