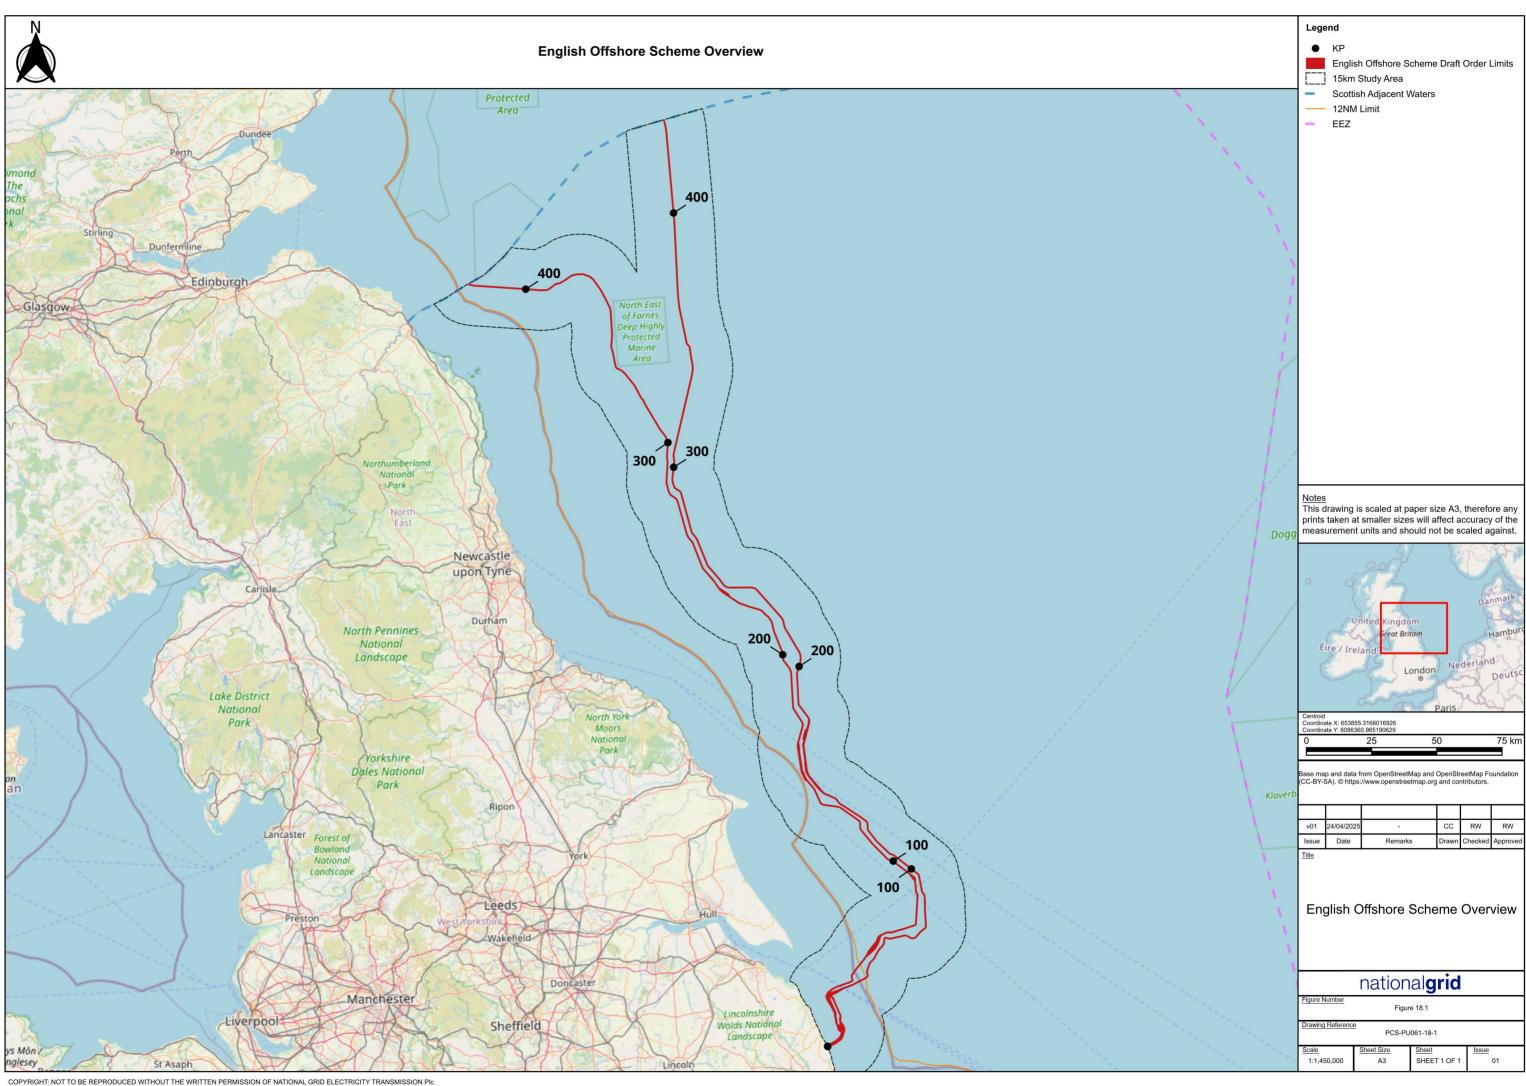

COPYRIGHT: NOT TO BE REPRODUCED WITHOUT THE WRITTEN PERMISSION OF NATIONAL GRID ELECTRICITY TRANSMISSION PIC

<u>Notes</u> This drawing is scaled at paper size A3, therefore any prints taken at smaller sizes will affect accuracy of the measurement units and should not be scaled against.