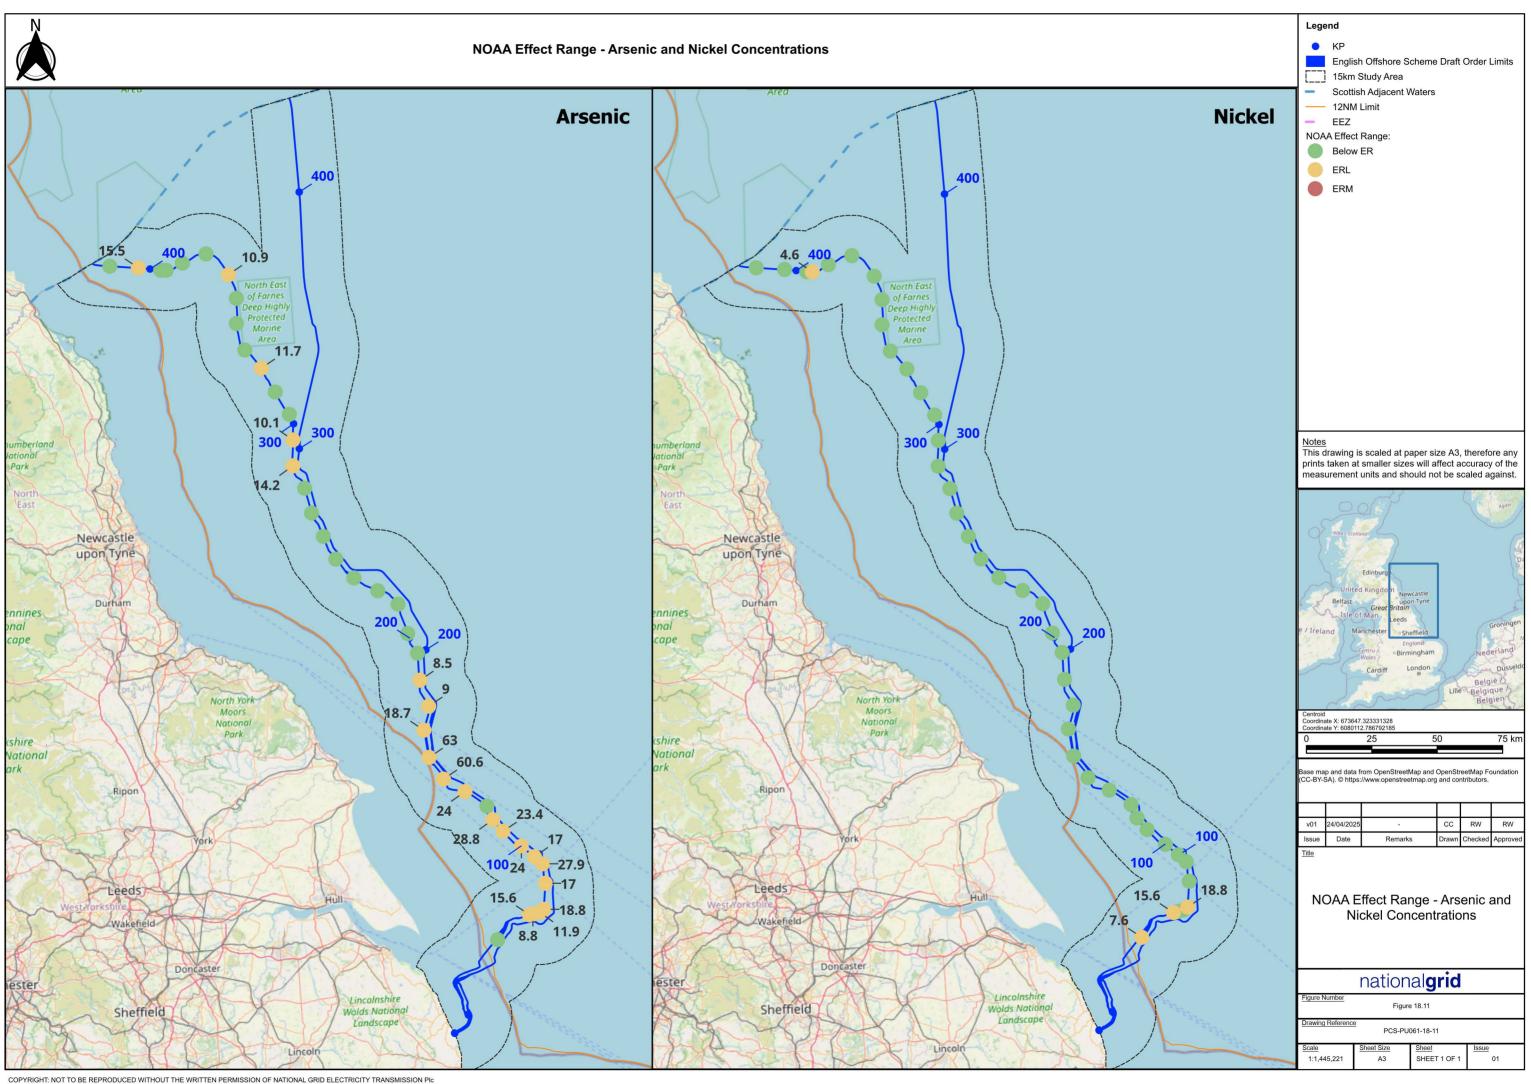

### Legend

| v01   | 24/04/2025 | -       | СС    | RW      | RW       |
|-------|------------|---------|-------|---------|----------|
| Issue | Date       | Remarks | Drawn | Checked | Approved |
| Titlo |            |         |       |         |          |