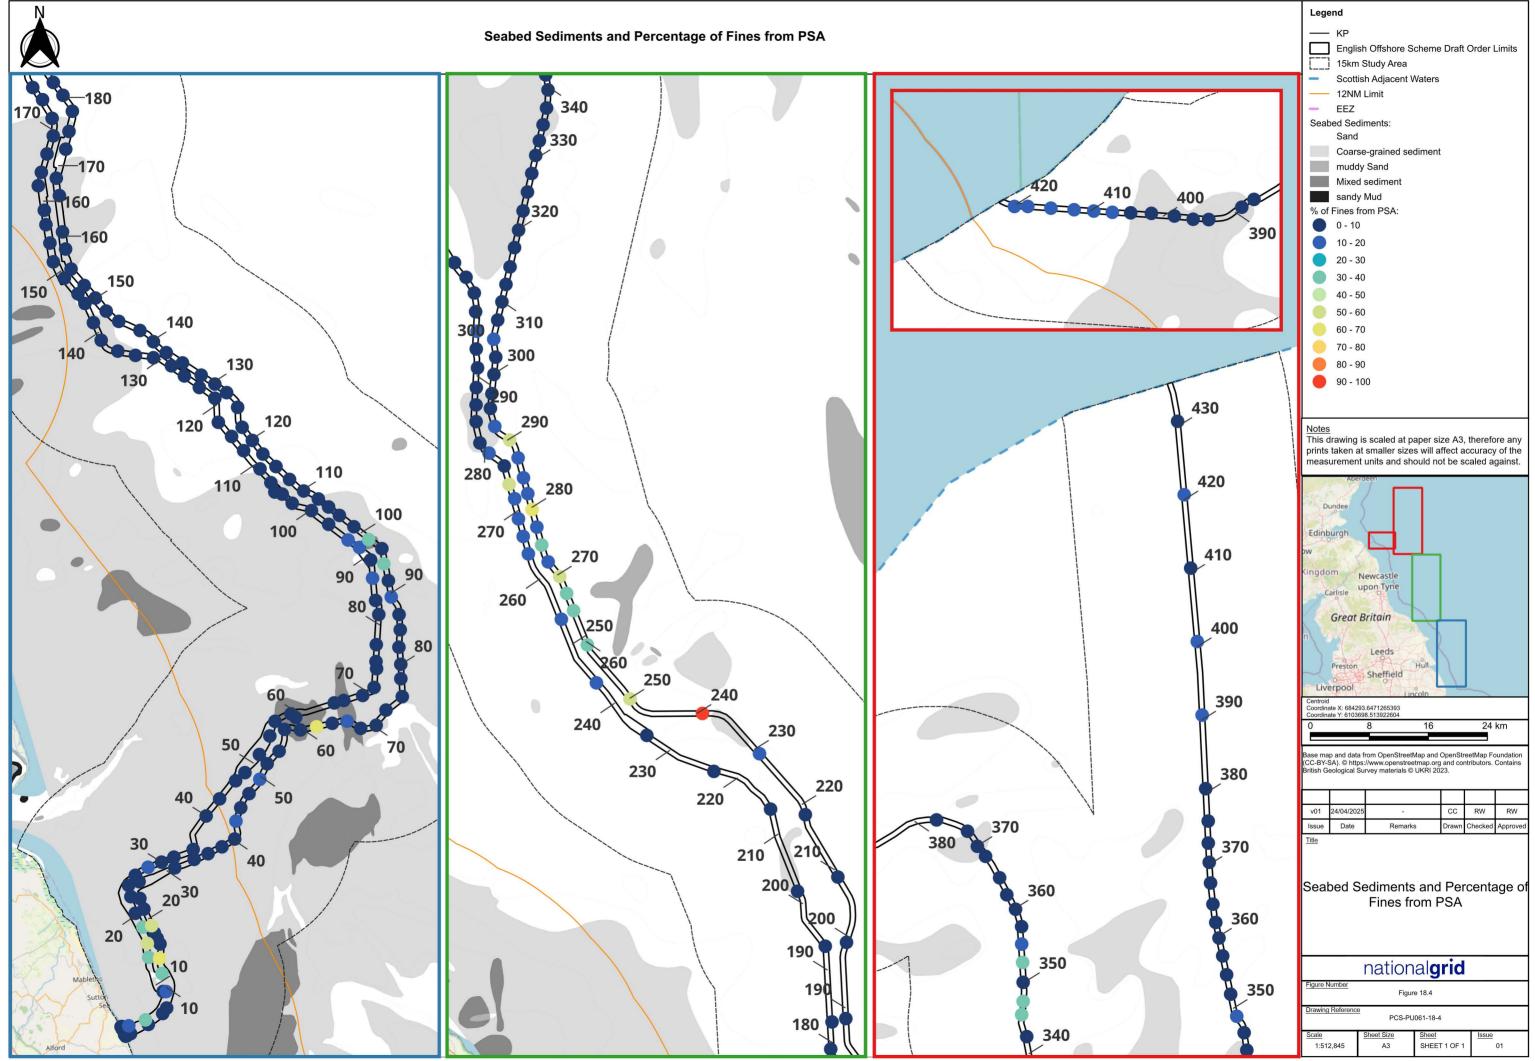

COPYRIGHT: NOT TO BE REPRODUCED WITHOUT THE WRITTEN PERMISSION OF NATIONAL GRID ELECTRICITY TRANSMISSION PIC

<u>Notes</u> This drawing is scaled at paper size A3, therefore any prints taken at smaller sizes will affect accuracy of the measurement units and should not be scaled against.