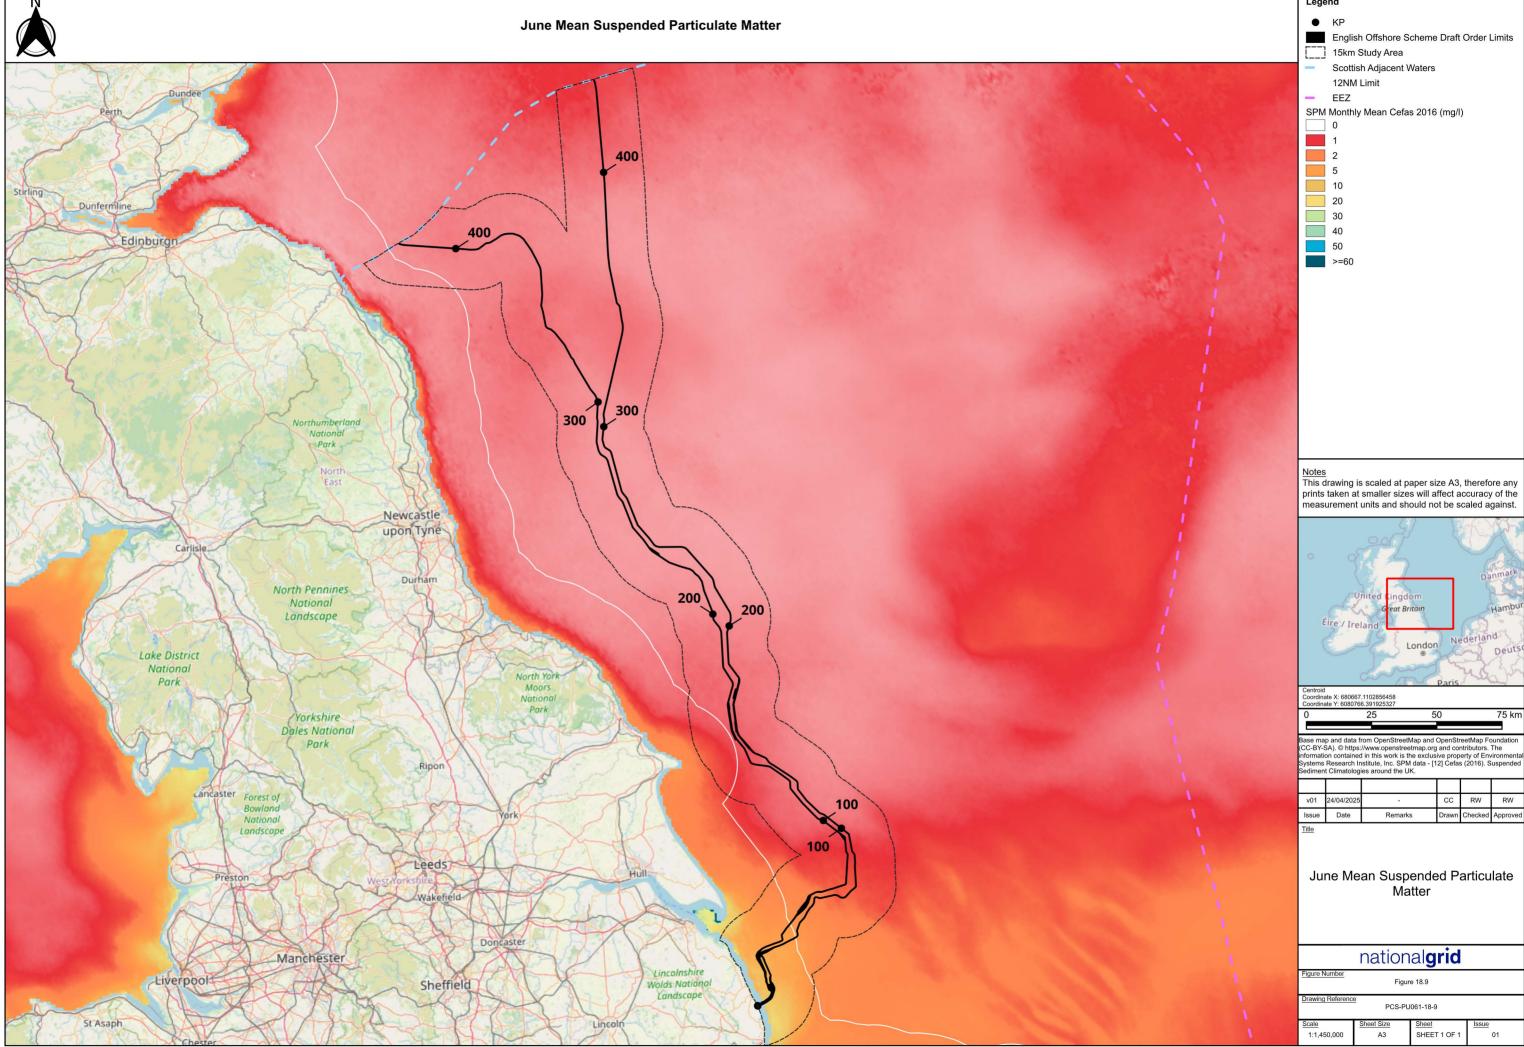

Base map and data from OpenStreetMap and OpenStreetMap Foundation (CC-BY-SA). © https://www.openstreetmap.org and contributors. The information contained in this work is the exclusive property of Environments Systems Research Institute, Inc. SPM data - [12] Cefas (2016). Suspended Sediment Climatologies around the UK.

| Drawing Reference<br>PCS-PU061-18-9 |                  |              |             |  |
|-------------------------------------|------------------|--------------|-------------|--|
| Scale<br>1:1,450,000                | Sheet Size<br>A3 | SHEET 1 OF 1 | lssue<br>01 |  |
| 1.1,430,000                         | A3               | SHEETTOFT    | 01          |  |