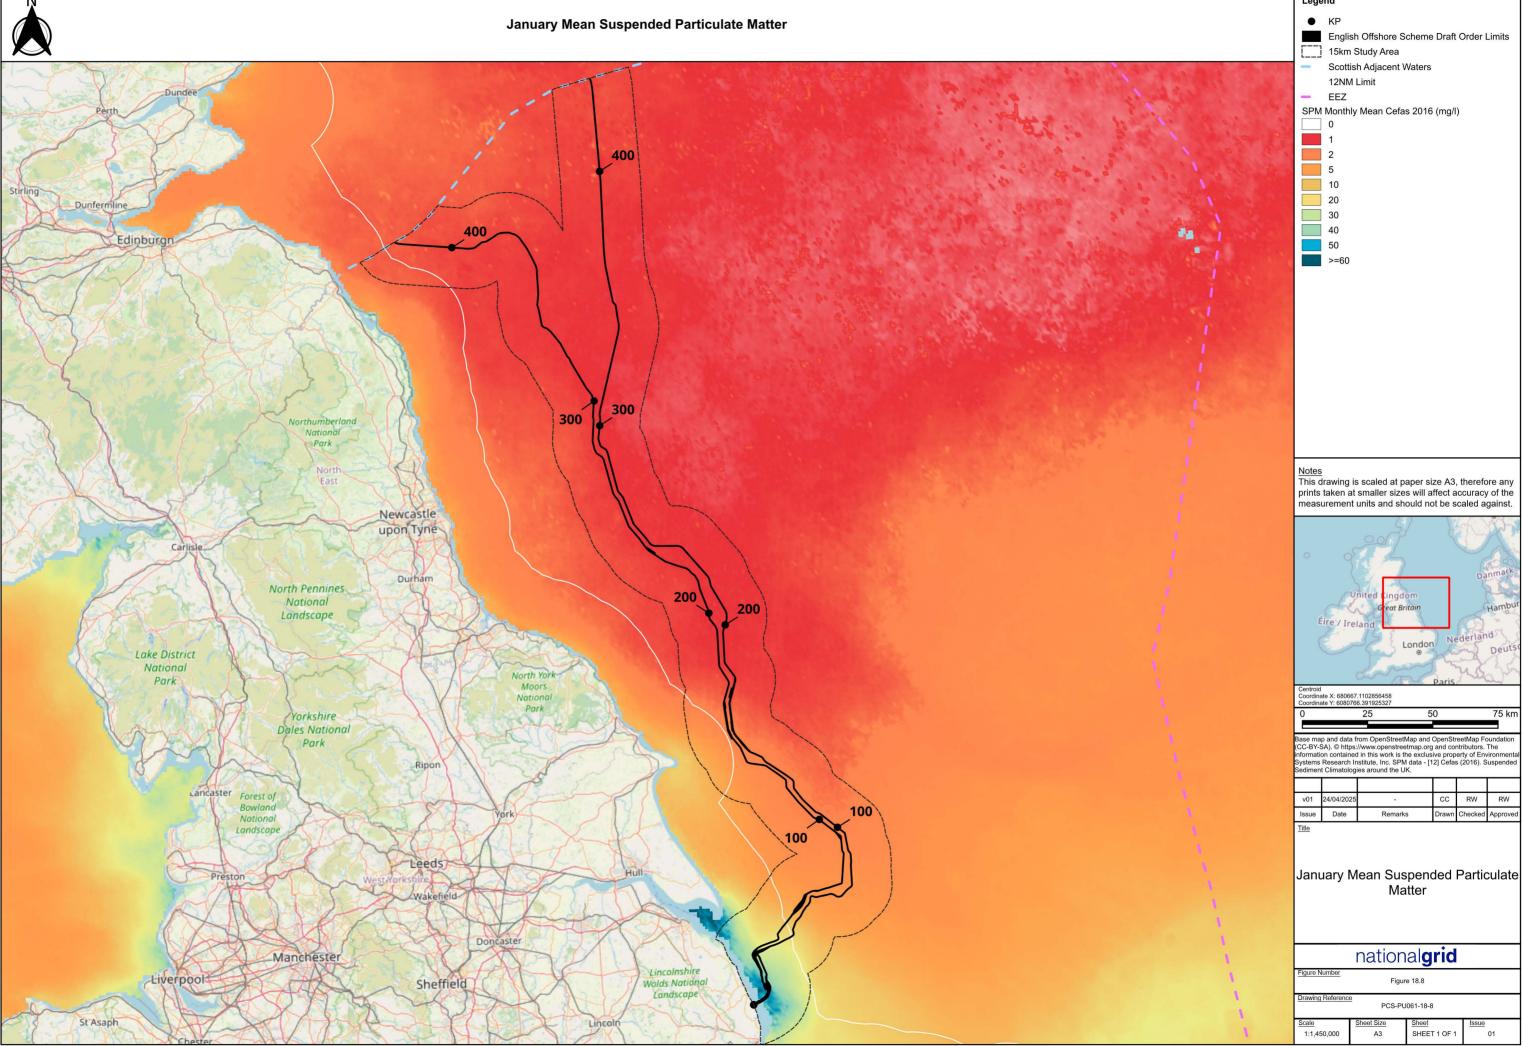

COPYRIGHT: NOT TO BE REPRODUCED WITHOUT THE WRITTEN PERMISSION OF NATIONAL GRID ELECTRICITY TRANSMISSION PIC

<u>Notes</u> This drawing is scaled at paper size A3, therefore any prints taken at smaller sizes will affect accuracy of the measurement units and should not be scaled against.

Base map and data from OpenStreetMap and OpenStreetMap Foundation (CC-BY-SA). © https://www.openstreetmap.org and contributors. The information contained in this work is the exclusive property of Environments Systems Research Institute, Inc. SPM data - [12] Cefas (2016). Suspended Sediment Climatologies around the UK.

| 1900 10.0                           |            |              |       |  |
|-------------------------------------|------------|--------------|-------|--|
| Drawing Reference<br>PCS-PU061-18-8 |            |              |       |  |
| Scale                               | Sheet Size | Sheet        | Issue |  |
| 1:1,450,000                         | A3         | SHEET 1 OF 1 | 01    |  |