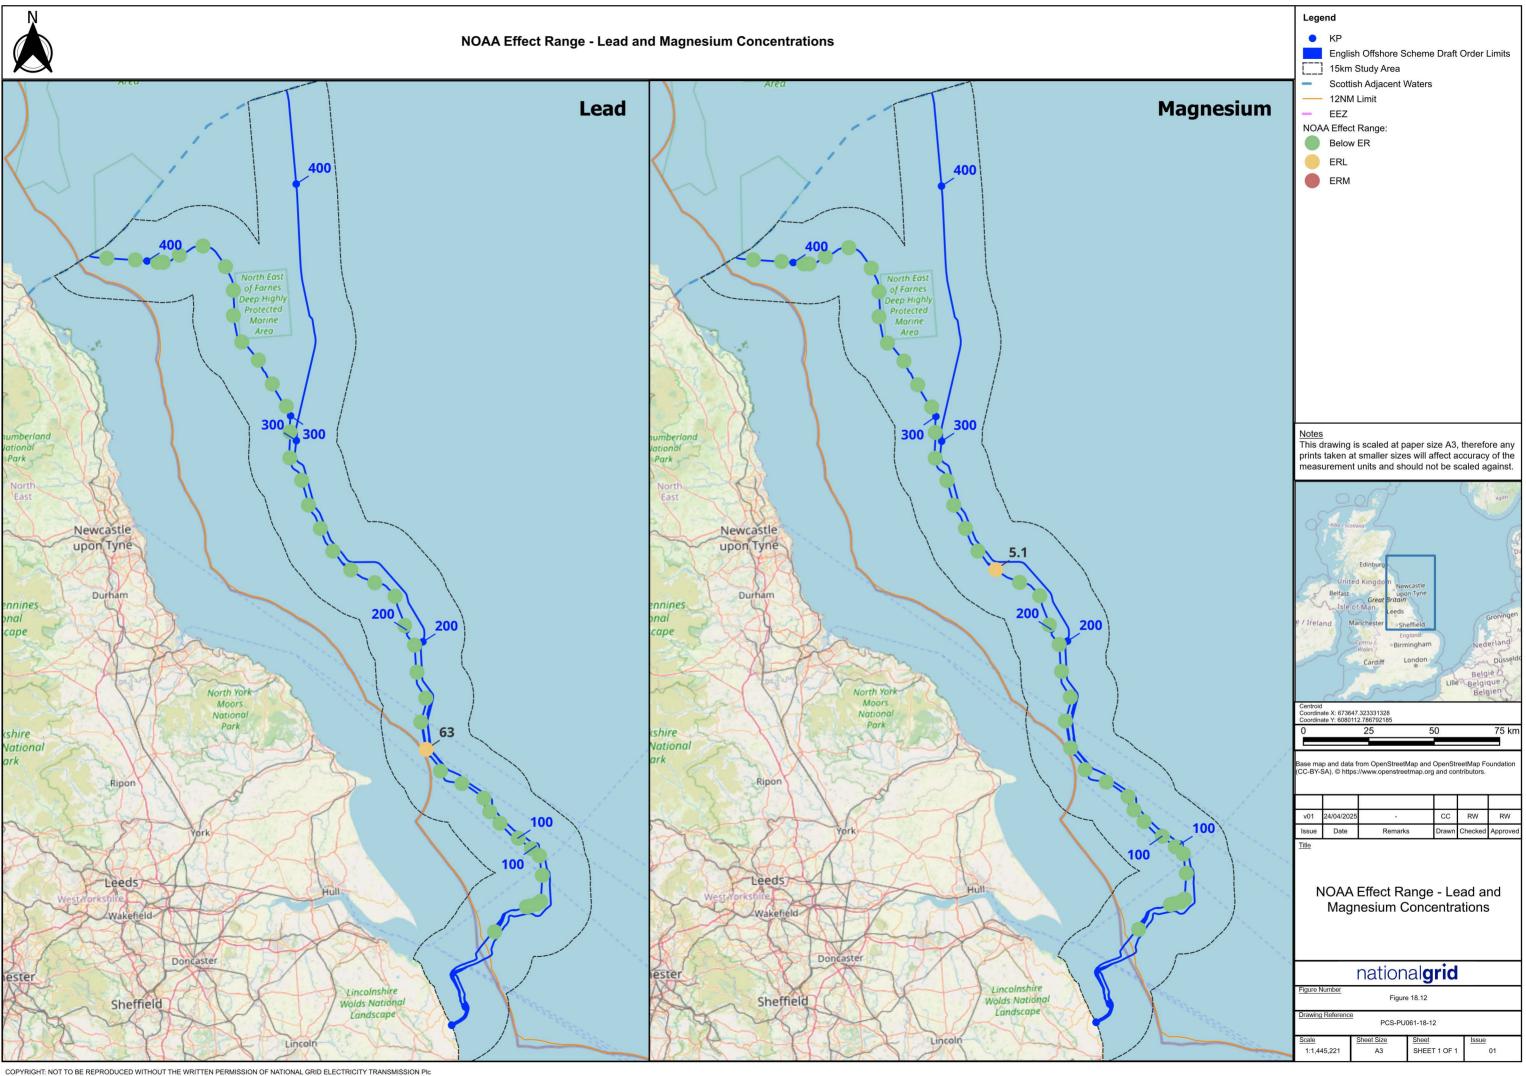

### Legend

| v01   | 24/04/2025 | -       | CC    | RW      | RW       |
|-------|------------|---------|-------|---------|----------|
| Issue | Date       | Remarks | Drawn | Checked | Approved |
| Titlo |            |         |       |         |          |