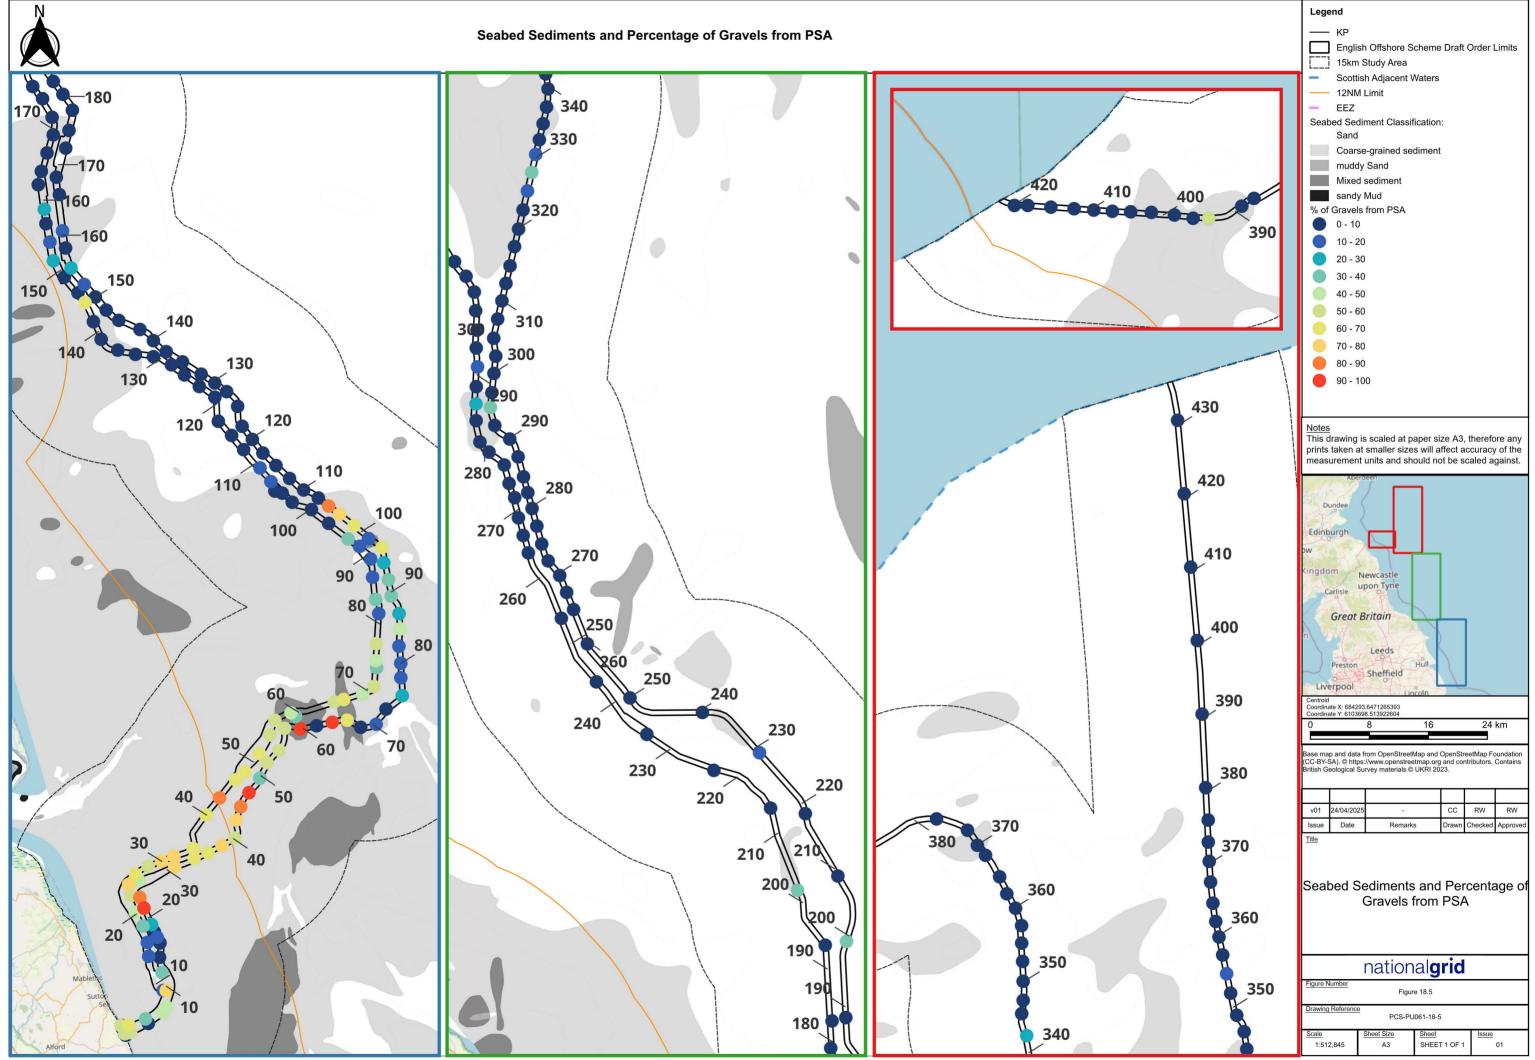

### Legend

| v01   | 24/04/2025 | -       | СС    | RW      | RW       |
|-------|------------|---------|-------|---------|----------|
| Issue | Date       | Remarks | Drawn | Checked | Approved |
| Titlo |            |         |       |         |          |