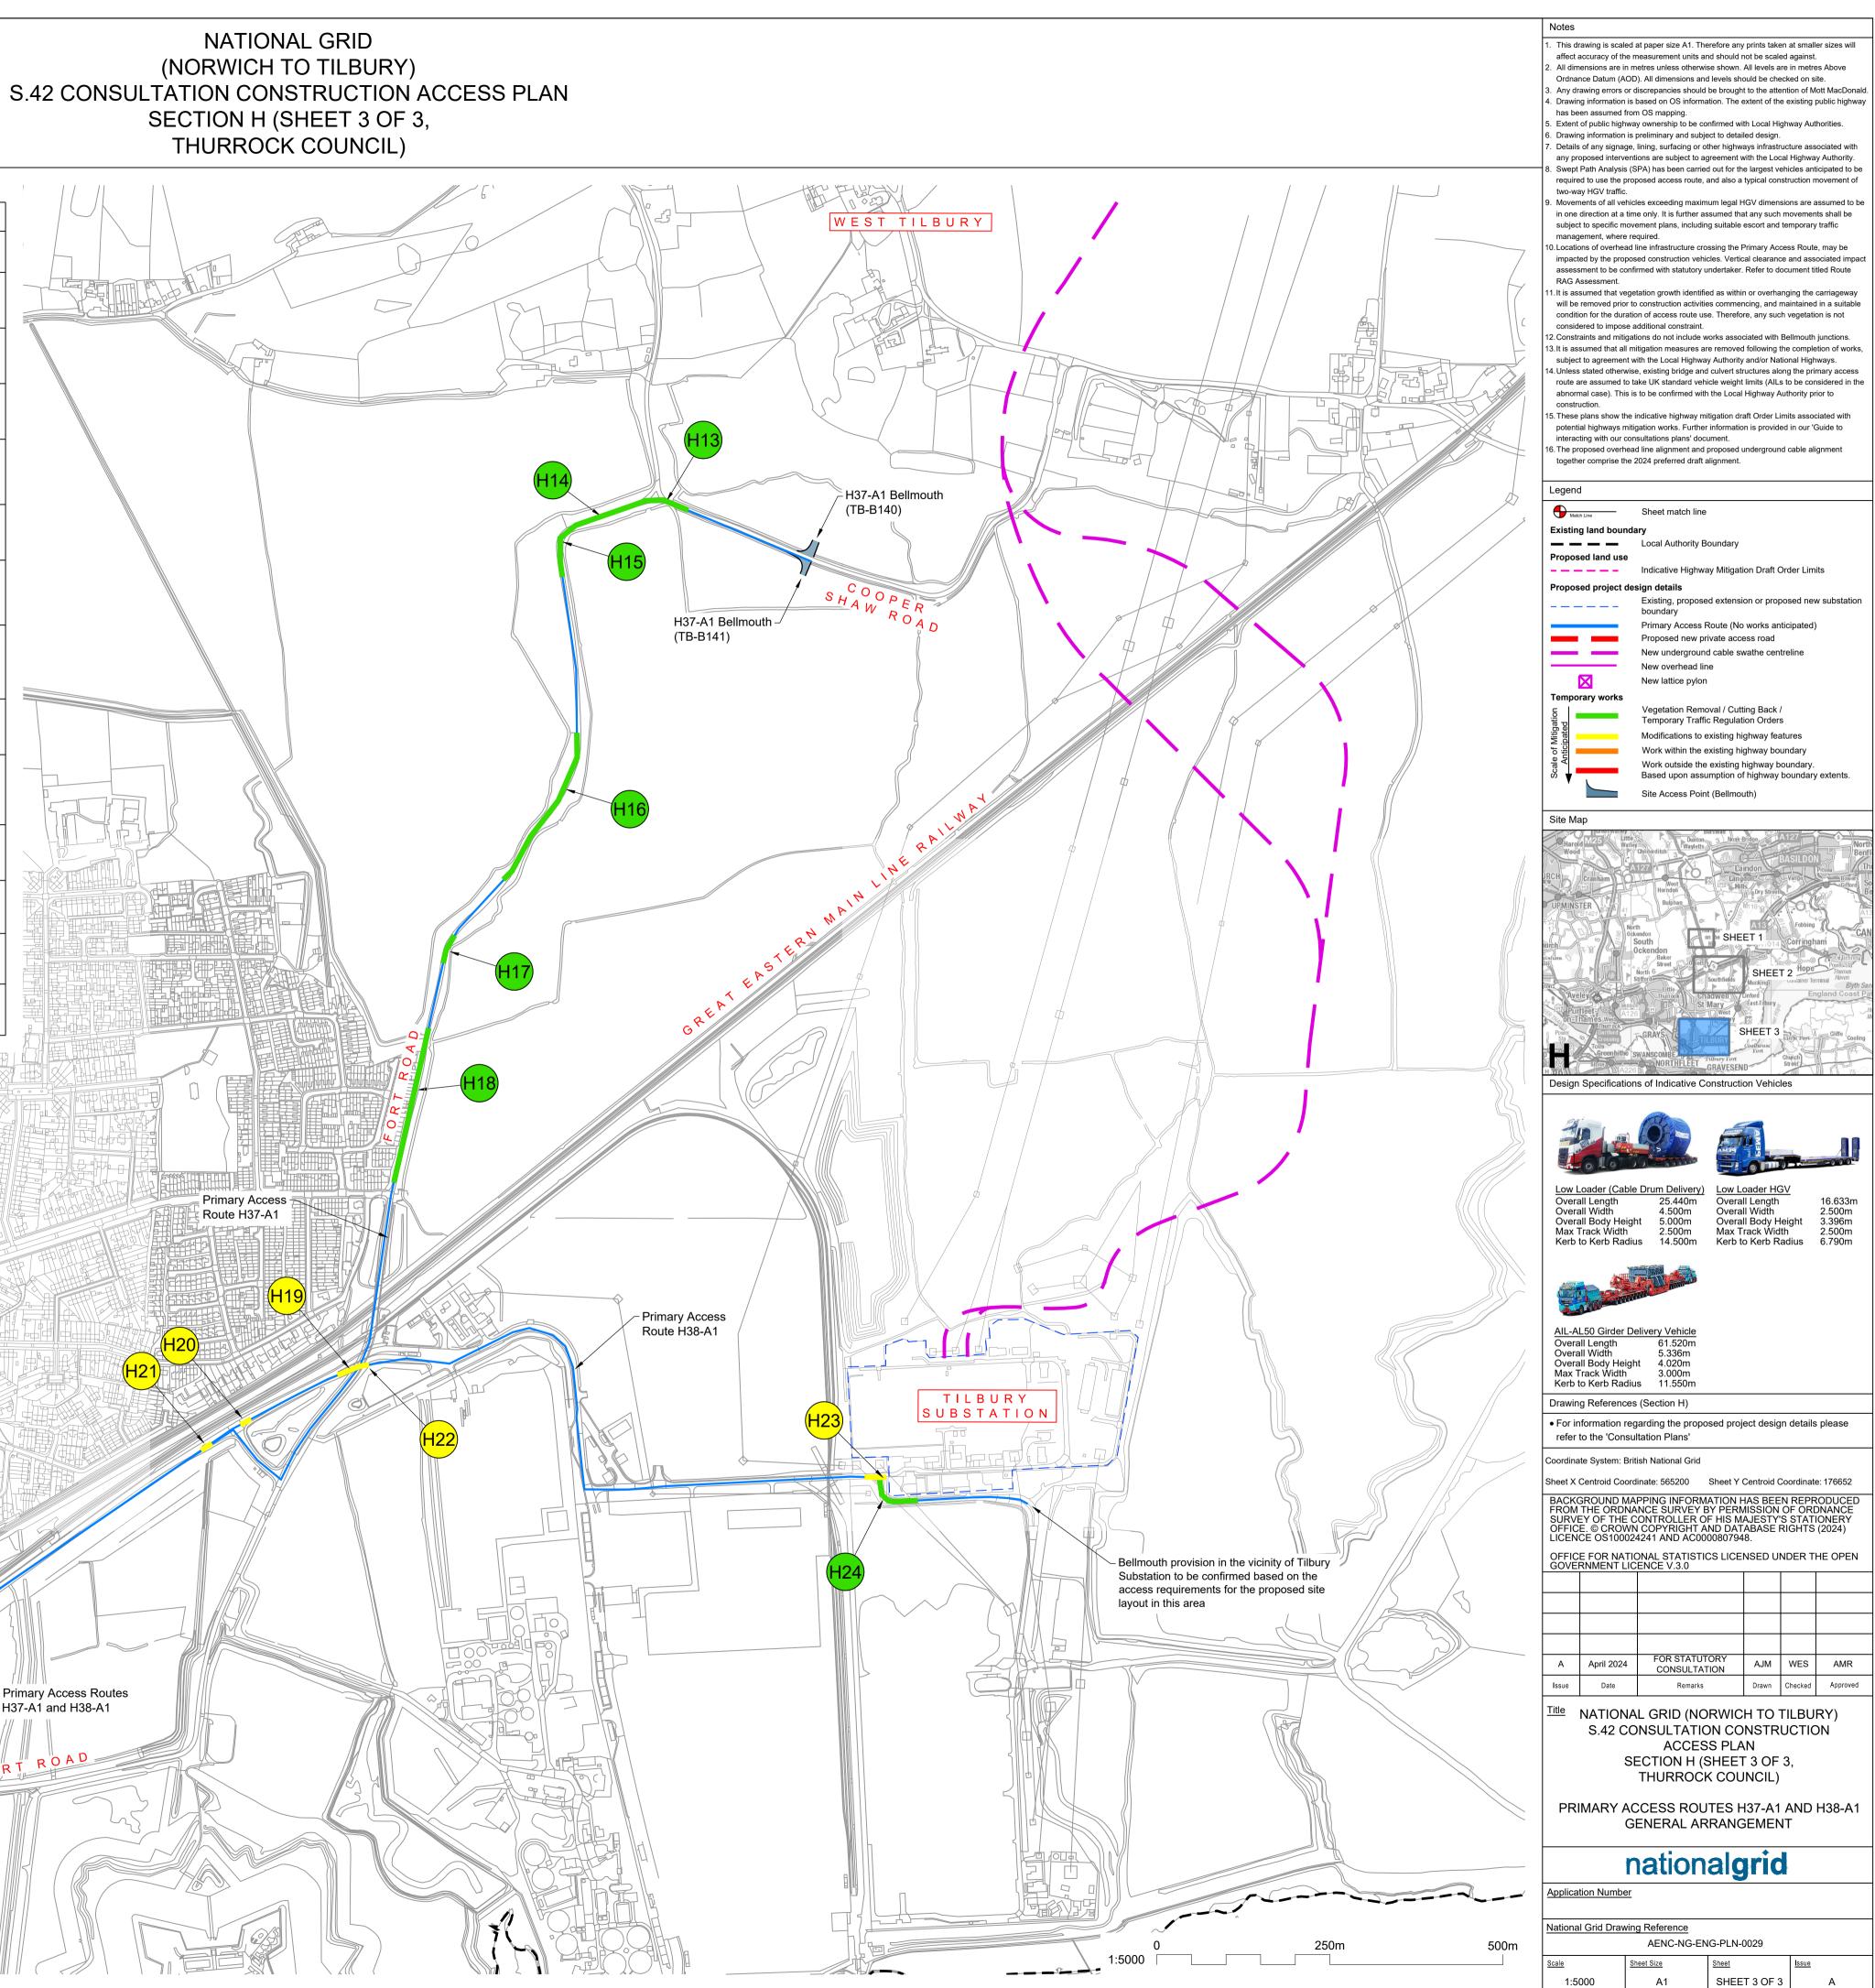

## NATIONAL GRID (NORWICH TO TILBURY) SECTION H (SHEET 3 OF 3, THURROCK COUNCIL)