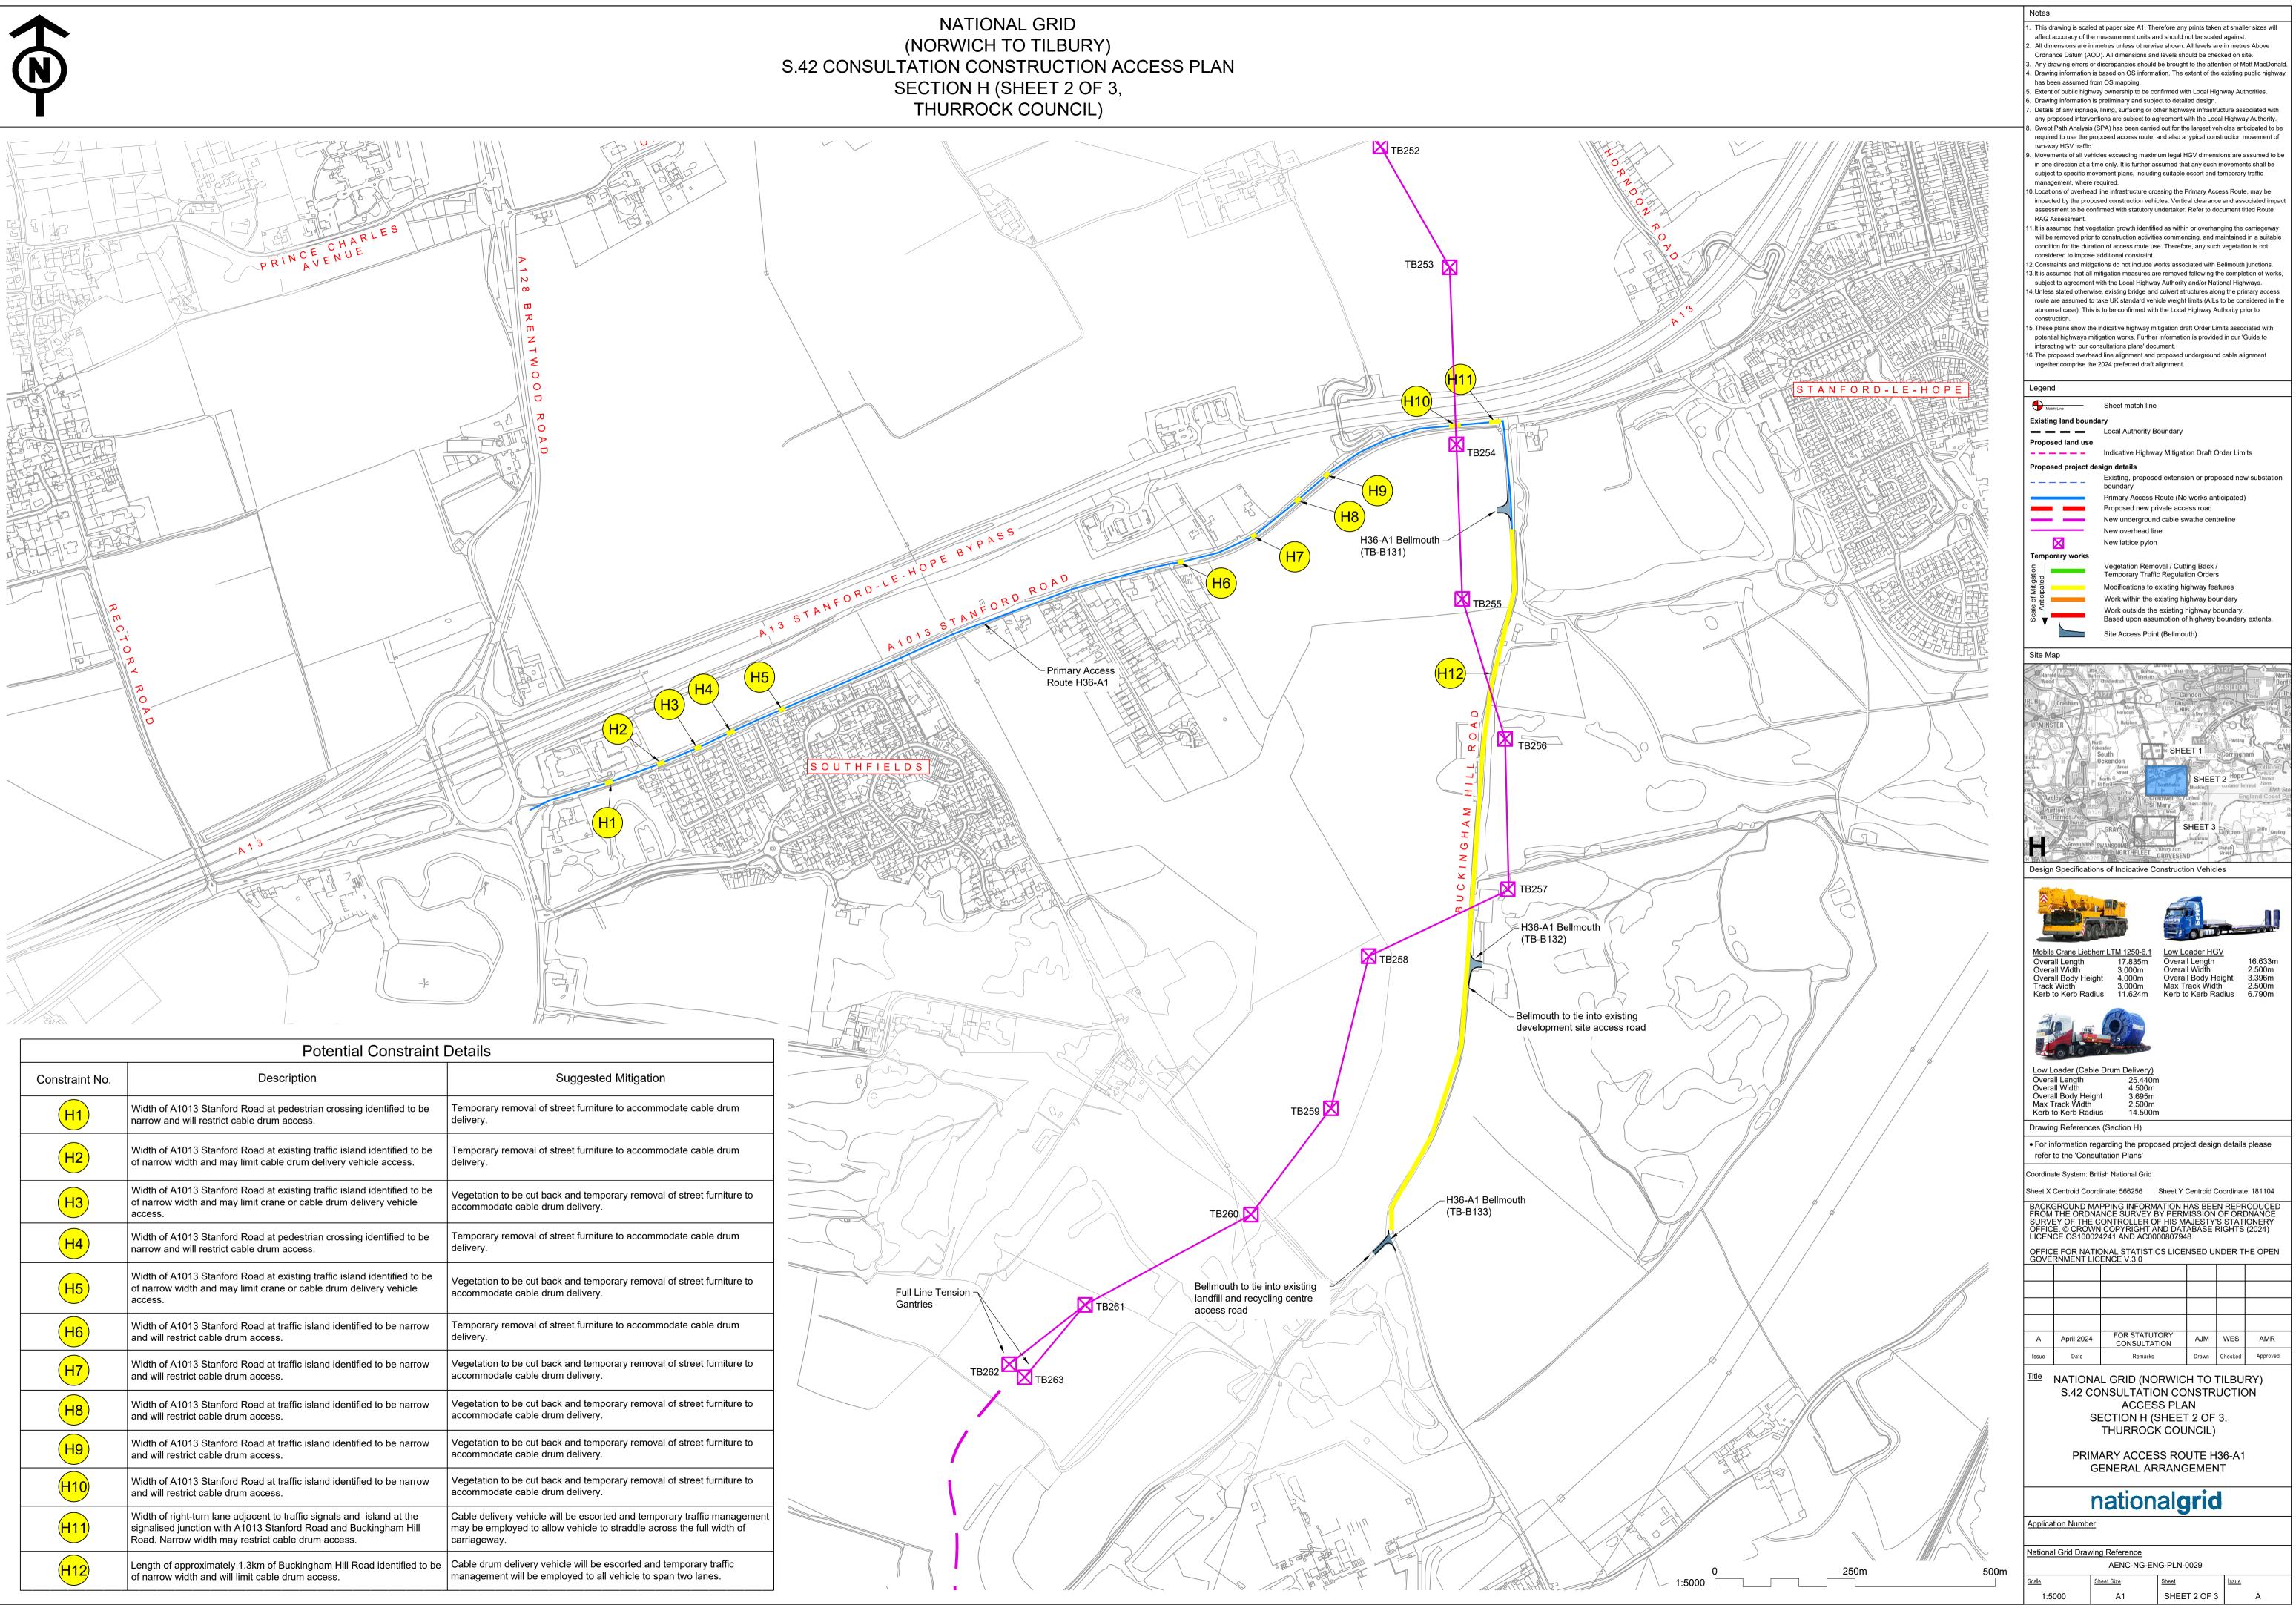

| Potential Constraint Details |                                                                                                                                                                                            |                                                                                                                                                                   |
|------------------------------|--------------------------------------------------------------------------------------------------------------------------------------------------------------------------------------------|-------------------------------------------------------------------------------------------------------------------------------------------------------------------|
| Constraint No.               | Description                                                                                                                                                                                | Suggested Mitigation                                                                                                                                              |
| H1                           | Width of A1013 Stanford Road at pedestrian crossing identified to be narrow and will restrict cable drum access.                                                                           | Temporary removal of street furniture to accommodate cable drum delivery.                                                                                         |
| H2                           | Width of A1013 Stanford Road at existing traffic island identified to be of narrow width and may limit cable drum delivery vehicle access.                                                 | Temporary removal of street furniture to accommodate cable drum delivery.                                                                                         |
| НЗ                           | Width of A1013 Stanford Road at existing traffic island identified to be of narrow width and may limit crane or cable drum delivery vehicle access.                                        | Vegetation to be cut back and temporary removal of street furniture to accommodate cable drum delivery.                                                           |
| H4                           | Width of A1013 Stanford Road at pedestrian crossing identified to be narrow and will restrict cable drum access.                                                                           | Temporary removal of street furniture to accommodate cable drum delivery.                                                                                         |
| H5                           | Width of A1013 Stanford Road at existing traffic island identified to be of narrow width and may limit crane or cable drum delivery vehicle access.                                        | Vegetation to be cut back and temporary removal of street furniture to accommodate cable drum delivery.                                                           |
| H6                           | Width of A1013 Stanford Road at traffic island identified to be narrow and will restrict cable drum access.                                                                                | Temporary removal of street furniture to accommodate cable drum delivery.                                                                                         |
| H7                           | Width of A1013 Stanford Road at traffic island identified to be narrow and will restrict cable drum access.                                                                                | Vegetation to be cut back and temporary removal of street furniture to accommodate cable drum delivery.                                                           |
| H8                           | Width of A1013 Stanford Road at traffic island identified to be narrow and will restrict cable drum access.                                                                                | Vegetation to be cut back and temporary removal of street furniture to accommodate cable drum delivery.                                                           |
| H9                           | Width of A1013 Stanford Road at traffic island identified to be narrow and will restrict cable drum access.                                                                                | Vegetation to be cut back and temporary removal of street furniture to accommodate cable drum delivery.                                                           |
| H10                          | Width of A1013 Stanford Road at traffic island identified to be narrow and will restrict cable drum access.                                                                                | Vegetation to be cut back and temporary removal of street furniture to accommodate cable drum delivery.                                                           |
| H11                          | Width of right-turn lane adjacent to traffic signals and island at the signalised junction with A1013 Stanford Road and Buckingham Hill Road. Narrow width may restrict cable drum access. | Cable delivery vehicle will be escorted and temporary traffic management<br>may be employed to allow vehicle to straddle across the full width of<br>carriageway. |
| H12                          | Length of approximately 1.3km of Buckingham Hill Road identified to be of narrow width and will limit cable drum access.                                                                   | Cable drum delivery vehicle will be escorted and temporary traffic management will be employed to all vehicle to span two lanes.                                  |