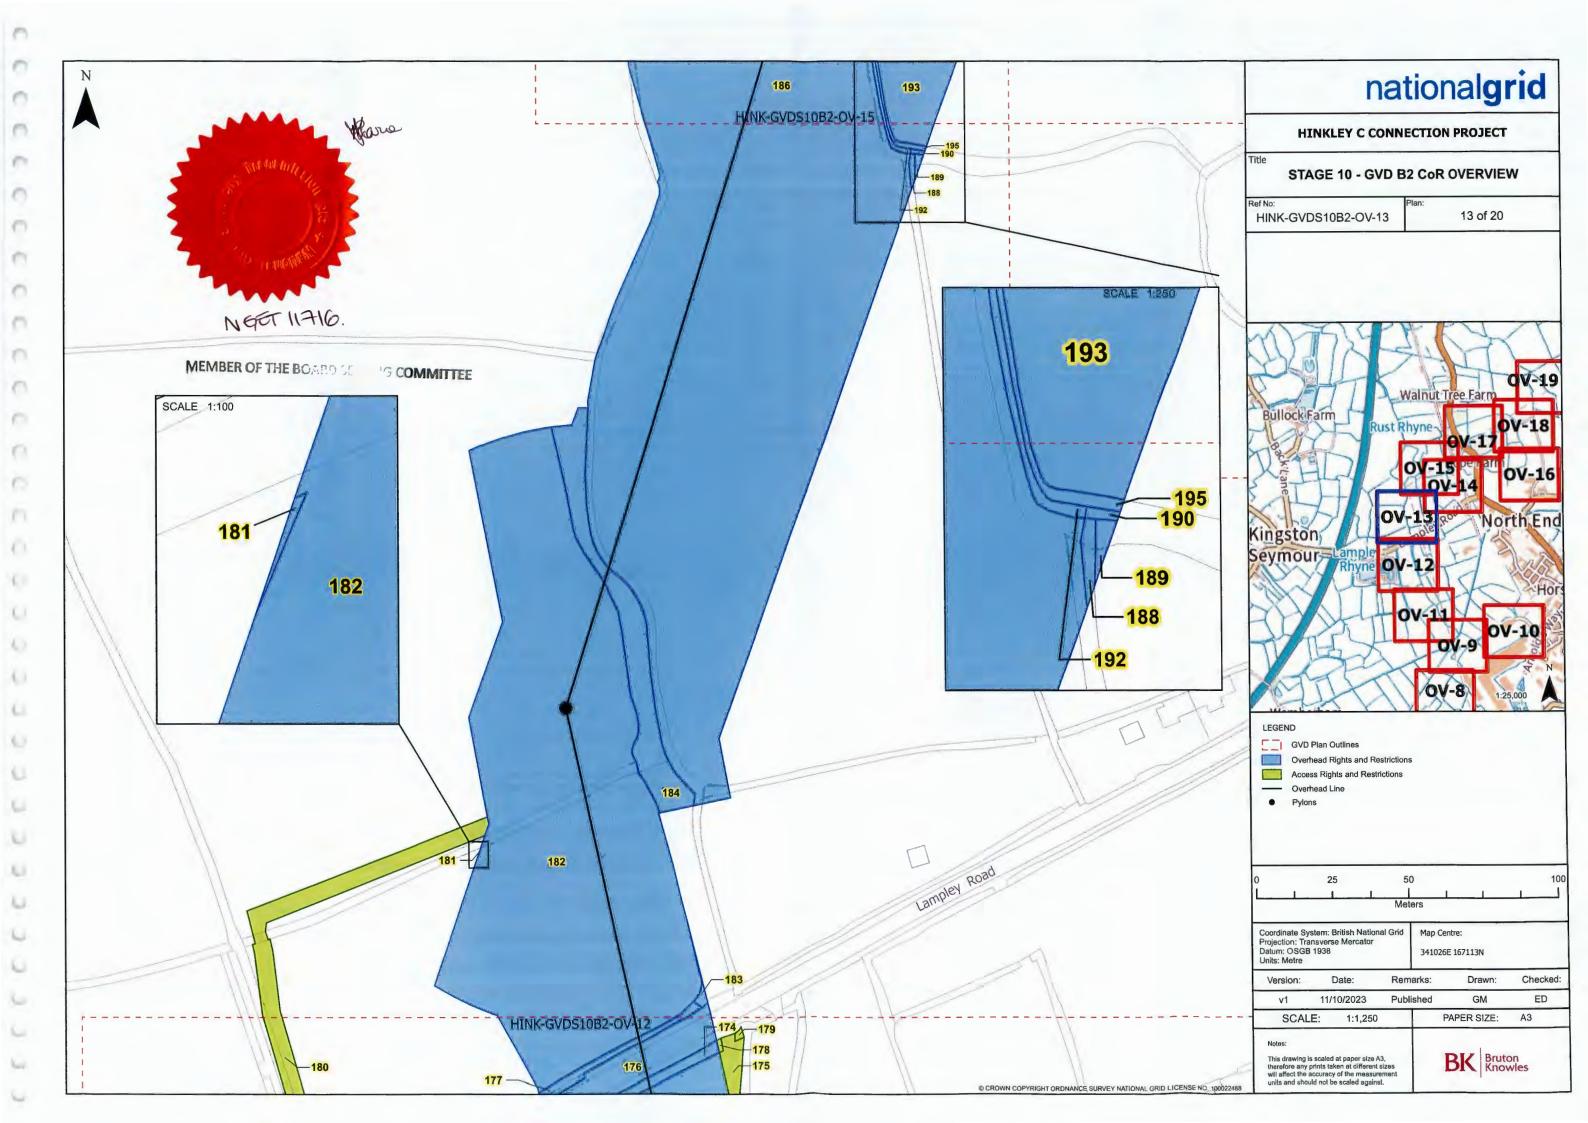

U

Ų.

Ú.

U

| Term             | Meaning                                                                                                                                                                                                                                                                                                                                                                                                                                                                                                                             |  |  |  |  |  |
|------------------|-------------------------------------------------------------------------------------------------------------------------------------------------------------------------------------------------------------------------------------------------------------------------------------------------------------------------------------------------------------------------------------------------------------------------------------------------------------------------------------------------------------------------------------|--|--|--|--|--|
|                  | (b) proper and workmanlike matter to the extent necessary to rectify any breach of<br>the Overhead Restrictions or the Access Restrictions to remove any buildings,<br>structures, pylons and vegetation from the relevant part of the Owner's Land;                                                                                                                                                                                                                                                                                |  |  |  |  |  |
|                  | <ol> <li>the right to carry out any activities on the Owner's Land ancillary or incidental to the<br/>exercise of the above rights;</li> </ol>                                                                                                                                                                                                                                                                                                                                                                                      |  |  |  |  |  |
| Owner            | an owner and/or lessee of an interest in one or more Plots other than an Excluded Person;                                                                                                                                                                                                                                                                                                                                                                                                                                           |  |  |  |  |  |
| Owner's<br>Land  | such of the Plot/s as are vested in the relevant Owner on the date of this Declaration;                                                                                                                                                                                                                                                                                                                                                                                                                                             |  |  |  |  |  |
| Owner's<br>Title | A registered title of which an Owner is the registered proprietor and which is listed in column 5 of the Second Schedule in relation to a Plot;                                                                                                                                                                                                                                                                                                                                                                                     |  |  |  |  |  |
| Plan             | The set of three plans attached hereto titled 'STAGE 10 - GVD B2 CoR OVERVIEW' with reference numbers HINK-GVDS10B2-OV-1, HINK-GVDS10B2-OV-2, HINK-GVDS10B2-OV-3, HINK-GVDS10B2-OV-4, HINK-GVDS10B2-OV-5, HINK-GVDS10B2-OV-6, HINK-GVDS10B2-OV-7, HINK-GVDS10B2-OV-8, HINK-GVDS10B2-OV-9, HINK-GVDS10B2-OV-10, HINK-GVDS10B2-OV-11, HINK-GVDS10B2-OV-12, HINK-GVDS10B2-OV-13, HINK-GVDS10B2-OV-14, HINK-GVDS10B2-OV-15, HINK-GVDS10B2-OV-16, HINK-GVDS10B2-OV-17, HINK-GVDS10B2-OV-18, HINK-GVDS10B2-OV-19 and HINK-GVDS10B2-OV-20; |  |  |  |  |  |
| Plot             | a plot of land described in column 2 of the Second Schedule and marked by the relevant Plot Number and shown coloured blue and edged dark blue or coloured green and edged dark green on the Plan;                                                                                                                                                                                                                                                                                                                                  |  |  |  |  |  |
| Plot<br>Number   | the number for the relevant Plot appearing in column 1 of the Second Schedule;                                                                                                                                                                                                                                                                                                                                                                                                                                                      |  |  |  |  |  |
| Rights           | in relation to each Plot such of the following rights for the Company and all those authorised by the Company from time to time for the benefit of the Company's Undertaking:                                                                                                                                                                                                                                                                                                                                                       |  |  |  |  |  |
|                  | 1. Access Rights; and                                                                                                                                                                                                                                                                                                                                                                                                                                                                                                               |  |  |  |  |  |
|                  | 2. Overhead Rights;                                                                                                                                                                                                                                                                                                                                                                                                                                                                                                                 |  |  |  |  |  |
|                  | as are specified in column 3 of the Second Schedule in relation to that Plot;                                                                                                                                                                                                                                                                                                                                                                                                                                                       |  |  |  |  |  |
| Services         | Water, gas, electricity, telecommunications, data transfer, surface water drainage, four drainage and/or other services as the context permits;                                                                                                                                                                                                                                                                                                                                                                                     |  |  |  |  |  |

# THE SECOND SCHEDULE

| 1              | 2                                                                                                              | 3                  | 4                        | 5                   | 6                 |
|----------------|----------------------------------------------------------------------------------------------------------------|--------------------|--------------------------|---------------------|-------------------|
| Plot<br>Number | Plot Description                                                                                               | Rights<br>Acquired | Restrictions Imposed     | Owner's Title       | Excluded Person/s |
| 101            | Approximately 34.93 sqm of access splay to the north of the A370                                               | Access Rights      | Access<br>Restrictions   | Unregistered        |                   |
| 102            | Approximately 49.24 sqm of access splay and verge to the north of the A370.                                    | Access Rights      | Access<br>Restrictions   | Unregistered        |                   |
| 103            | Approximately 141.17 sqm of unnamed road to the north of the A370                                              | Access Rights      | Access<br>Restrictions   | Unregistered        |                   |
| 104            | Approximately 20.40 sqm of agricultural land and drainage ditch bank and bed thereof, to the north of the A370 | Access Rights      | Access<br>Restrictions   | Unregistered        |                   |
| 105            | Approximately 35.45 sqm agricultural land and drainage ditch bank and bed thereof, to the north of the A370    | Access Rights      | Access<br>Restrictions   | AV178039 (Freehold) |                   |
| 106            | Approximately 104.15 sqm of drainage ditch bank and bed thereof, to the north of the A370                      | Overhead Rights    | Overhead<br>Restrictions | Unregistered        |                   |
| 107            | Approximately 1,653.37 sqm of agricultural land, drainage ditch bank and bed thereof, and watercourse          | Access Rights      | Access<br>Restrictions   | AV236410 (Freehold) |                   |

| 1              | 2                                                                                                                      | 3                  | 4                        | 5                   | 6                 |
|----------------|------------------------------------------------------------------------------------------------------------------------|--------------------|--------------------------|---------------------|-------------------|
| Plot<br>Number | Plot Description                                                                                                       | Rights<br>Acquired | Restrictions<br>Imposed  | Owner's Title       | Excluded Person/s |
| 178            | Approximately 6.02 sqm of drainage ditch banks and bed thereof to the south of Lampley Road                            | Access Rights      | Access<br>Restrictions   | Unregistered        |                   |
| 179            | Approximately 8.15 sqm of drainage ditch bank and bed thereof to the south of Lampley Road                             | Access Rights      | Access<br>Restrictions   | Unregistered        |                   |
| 180            | Approximately 1,029.88 sqm of agricultural land and drainage ditch banks and bed thereof to the south of Lampley Road  | Access Rights      | Access<br>Restrictions   | ST258640 (Freehold) |                   |
| 181            | Approximately 0.42 sqm of agricultural land to the north of Lampley Road                                               | Overhead Rights    | Overhead<br>Restrictions | ST258640 (Freehold) |                   |
| 182            | Approximately 10,678.33 sqm of agricultural land and drainage ditch banks and bed thereof to the north of Lampley Road | Overhead Rights    | Overhead<br>Restrictions | ST258640 (Freehold) |                   |
| 183            | Approximately 20.36 sqm of agricultural land and drainage ditch bank and bed thereof to the north of Lampley Road      | Overhead Rights    | Overhead<br>Restrictions | Unregistered        |                   |
| 184            | Approximately 1,052.29 sqm of agricultural land to the north of Lampley Road                                           | Overhead Rights    | Overhead<br>Restrictions | Unregistered        |                   |

| 1              | 2                                                                                                                                 | 3.                 | 4                        | 5                   | 6                 |
|----------------|-----------------------------------------------------------------------------------------------------------------------------------|--------------------|--------------------------|---------------------|-------------------|
| Plot<br>Number | Plot Description                                                                                                                  | Rights<br>Acquired | Restrictions             | Owner's Title       | Excluded Person/s |
| 185            | Approximately 30.08 sqm of access splay to the north of Lampley Road                                                              | Access Rights      | Access<br>Restrictions   | Unregistered        |                   |
| 186            | Approximately 21,952.40 sqm of agricultural land and drainage ditches banks and beds thereof to the north of Lampley Road         | Overhead Rights    | Overhead<br>Restrictions | ST310695 (Freehold) |                   |
| 187            | Approximately 48.16 sqm of access splay to the north of Ham Lane                                                                  | Access Rights      | Access<br>Restrictions   | Unregistered        |                   |
| 188            | Approximately 16.77 sqm of drainage ditch bank and bed thereof to the north of Lampley Road                                       | Overhead Rights    | Overhead<br>Restrictions | ST310695 (Freehold) |                   |
| 189            | Approximately 12.22 sqm of agricultural land and drainage ditch bank and bed thereof to the north of Lampley Road                 | Overhead Rights    | Overhead<br>Restrictions | ST312030 (Freehold) |                   |
| 190            | Approximately 6.17 sqm of unnamed drainage ditch and bed thereof to the north of Lampley Road                                     | Overhead Rights    | Overhead<br>Restrictions | Unregistered        |                   |
| 191            | Approximately 14.89 drainage ditch<br>and bank and bed thereof and bridge<br>over drainage ditch, to the north of<br>Lampley Road | Overhead Rights    | Overhead<br>Restrictions | Unregistered        |                   |

| 1              | 2                                                                                                                      | 3,                 | 4,                       | 5                   | 6                 |
|----------------|------------------------------------------------------------------------------------------------------------------------|--------------------|--------------------------|---------------------|-------------------|
| Plot<br>Number | Plot Description                                                                                                       | Rights<br>Acquired | Restrictions<br>Imposed  | Owner's Title       | Excluded Person/s |
| 192            | Approximately 174.16 sqm of unnamed drainage ditch and bank and bed thereof to the north of Lampley Road               | Overhead Rights    | Overhead<br>Restrictions | Unregistered        |                   |
| 193            | Approximately 6,873.89 sqm of agricultural land to the north of Lampley Road                                           | Overhead Rights    | Overhead<br>Restrictions | ST315193 (Freehold) |                   |
| 194            | Approximately 1,128.34 sqm of track known as Russ Lane                                                                 | Access Rights      | Access<br>Restrictions   | ST315193 (Freehold) |                   |
| 195            | Approximately 342.70 sqm of drainage ditch bank and bed thereof to the north of Lampley Road                           | Overhead Rights    | Overhead<br>Restrictions | Unregistered        |                   |
| 196            | Approximately 1,219.73 sqm of agricultural land and drainage ditch, bank and bed thereof, to the north of Lampley Road | Access Rights      | Access<br>Restrictions   | ST315193 (Freehold) |                   |
| 197            | Approximately 258.00 sqm of drainage ditch bank and bed thereof to the north of Lampley Road                           | Overhead Rights    | Overhead<br>Restrictions | Unregistered        |                   |
| 198            | Plot not in use                                                                                                        | Plot not used      | Plot not used            |                     |                   |
| 199            | Approximately 1,059.68 sqm of agricultural land, access track and                                                      | Access Rights      | Access<br>Restrictions   | ST315193 (Freehold) |                   |