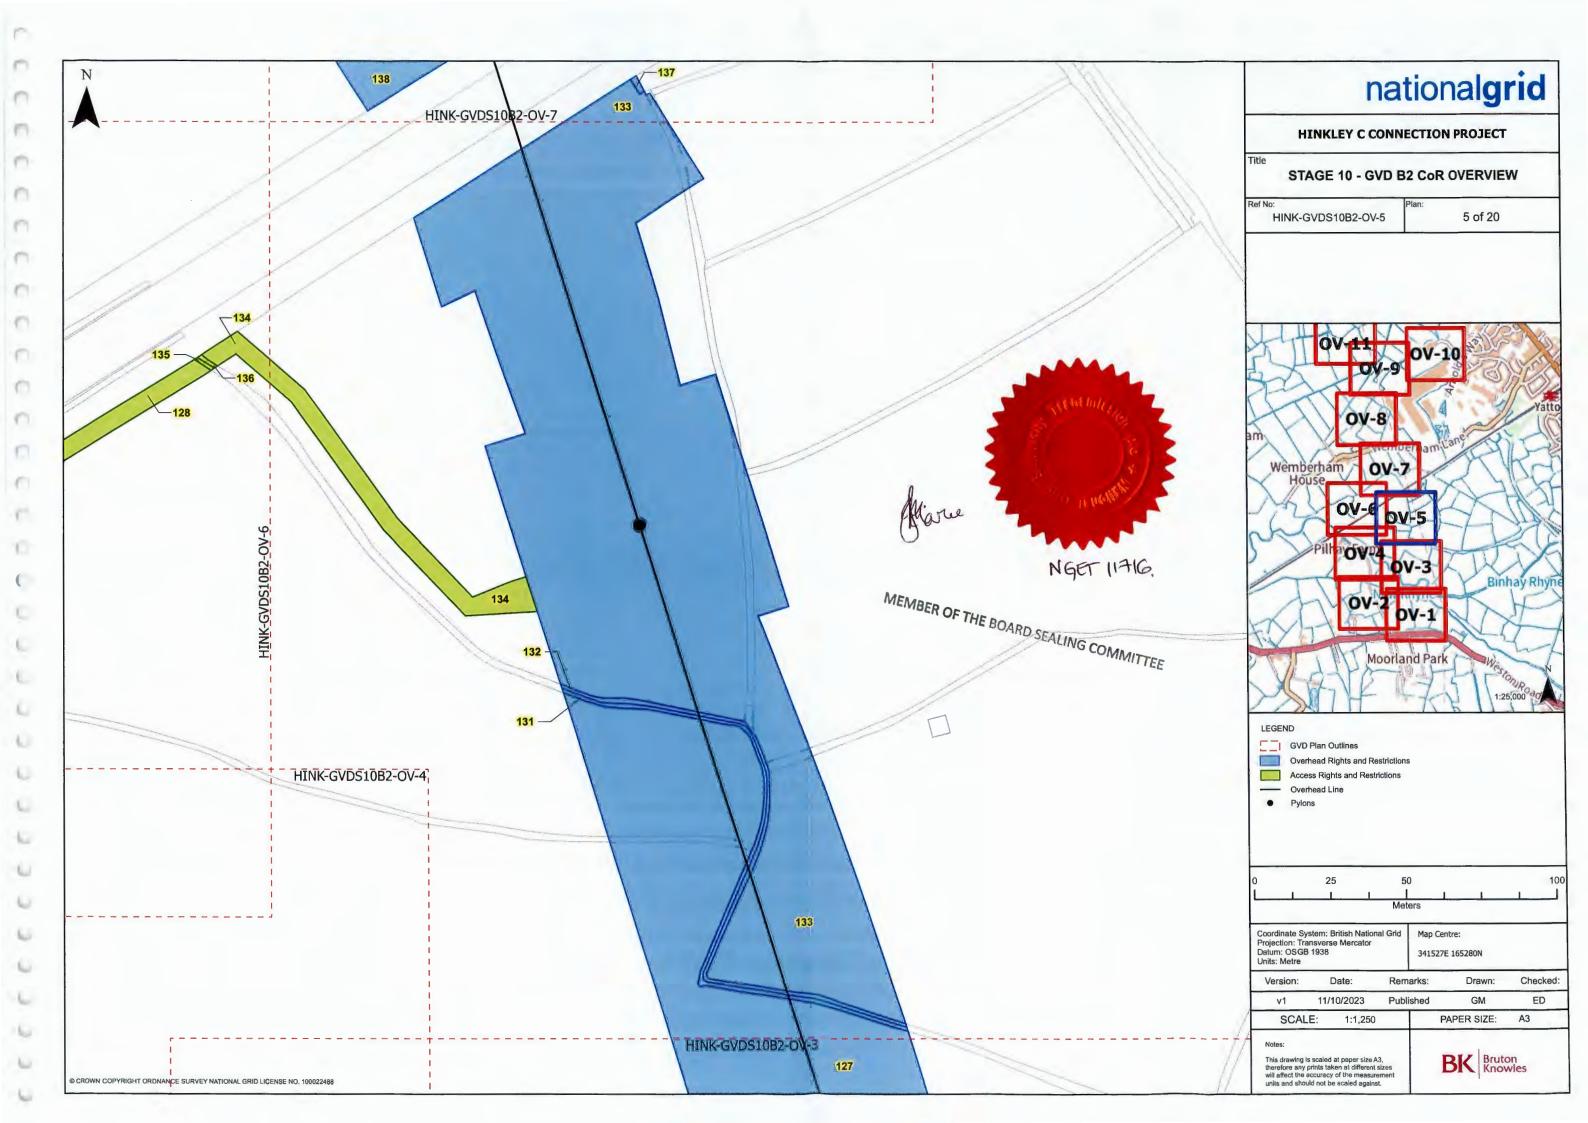

U

Ų.

Ú.

U

| Term             | Meaning                                                                                                                                                                                                                                                                                                                                                                                                                                                                                                                             |  |  |  |  |  |
|------------------|-------------------------------------------------------------------------------------------------------------------------------------------------------------------------------------------------------------------------------------------------------------------------------------------------------------------------------------------------------------------------------------------------------------------------------------------------------------------------------------------------------------------------------------|--|--|--|--|--|
|                  | (b) proper and workmanlike matter to the extent necessary to rectify any breach of<br>the Overhead Restrictions or the Access Restrictions to remove any buildings,<br>structures, pylons and vegetation from the relevant part of the Owner's Land;                                                                                                                                                                                                                                                                                |  |  |  |  |  |
|                  | <ol> <li>the right to carry out any activities on the Owner's Land ancillary or incidental to the<br/>exercise of the above rights;</li> </ol>                                                                                                                                                                                                                                                                                                                                                                                      |  |  |  |  |  |
| Owner            | an owner and/or lessee of an interest in one or more Plots other than an Excluded Person;                                                                                                                                                                                                                                                                                                                                                                                                                                           |  |  |  |  |  |
| Owner's<br>Land  | such of the Plot/s as are vested in the relevant Owner on the date of this Declaration;                                                                                                                                                                                                                                                                                                                                                                                                                                             |  |  |  |  |  |
| Owner's<br>Title | A registered title of which an Owner is the registered proprietor and which is listed in column 5 of the Second Schedule in relation to a Plot;                                                                                                                                                                                                                                                                                                                                                                                     |  |  |  |  |  |
| Plan             | The set of three plans attached hereto titled 'STAGE 10 - GVD B2 CoR OVERVIEW' with reference numbers HINK-GVDS10B2-OV-1, HINK-GVDS10B2-OV-2, HINK-GVDS10B2-OV-3, HINK-GVDS10B2-OV-4, HINK-GVDS10B2-OV-5, HINK-GVDS10B2-OV-6, HINK-GVDS10B2-OV-7, HINK-GVDS10B2-OV-8, HINK-GVDS10B2-OV-9, HINK-GVDS10B2-OV-10, HINK-GVDS10B2-OV-11, HINK-GVDS10B2-OV-12, HINK-GVDS10B2-OV-13, HINK-GVDS10B2-OV-14, HINK-GVDS10B2-OV-15, HINK-GVDS10B2-OV-16, HINK-GVDS10B2-OV-17, HINK-GVDS10B2-OV-18, HINK-GVDS10B2-OV-19 and HINK-GVDS10B2-OV-20; |  |  |  |  |  |
| Plot             | a plot of land described in column 2 of the Second Schedule and marked by the relevant Plot Number and shown coloured blue and edged dark blue or coloured green and edged dark green on the Plan;                                                                                                                                                                                                                                                                                                                                  |  |  |  |  |  |
| Plot<br>Number   | the number for the relevant Plot appearing in column 1 of the Second Schedule;                                                                                                                                                                                                                                                                                                                                                                                                                                                      |  |  |  |  |  |
| Rights           | in relation to each Plot such of the following rights for the Company and all those authorised by the Company from time to time for the benefit of the Company's Undertaking:                                                                                                                                                                                                                                                                                                                                                       |  |  |  |  |  |
|                  | 1. Access Rights; and                                                                                                                                                                                                                                                                                                                                                                                                                                                                                                               |  |  |  |  |  |
|                  | 2. Overhead Rights;                                                                                                                                                                                                                                                                                                                                                                                                                                                                                                                 |  |  |  |  |  |
|                  | as are specified in column 3 of the Second Schedule in relation to that Plot;                                                                                                                                                                                                                                                                                                                                                                                                                                                       |  |  |  |  |  |
| Services         | Water, gas, electricity, telecommunications, data transfer, surface water drainage, four drainage and/or other services as the context permits;                                                                                                                                                                                                                                                                                                                                                                                     |  |  |  |  |  |

# THE SECOND SCHEDULE

| 1              | 2                                                                                                              | 3                  | 4                        | 5                   | 6                 |
|----------------|----------------------------------------------------------------------------------------------------------------|--------------------|--------------------------|---------------------|-------------------|
| Plot<br>Number | Plot Description                                                                                               | Rights<br>Acquired | Restrictions Imposed     | Owner's Title       | Excluded Person/s |
| 101            | Approximately 34.93 sqm of access splay to the north of the A370                                               | Access Rights      | Access<br>Restrictions   | Unregistered        |                   |
| 102            | Approximately 49.24 sqm of access splay and verge to the north of the A370.                                    | Access Rights      | Access<br>Restrictions   | Unregistered        |                   |
| 103            | Approximately 141.17 sqm of unnamed road to the north of the A370                                              | Access Rights      | Access<br>Restrictions   | Unregistered        |                   |
| 104            | Approximately 20.40 sqm of agricultural land and drainage ditch bank and bed thereof, to the north of the A370 | Access Rights      | Access<br>Restrictions   | Unregistered        |                   |
| 105            | Approximately 35.45 sqm agricultural land and drainage ditch bank and bed thereof, to the north of the A370    | Access Rights      | Access<br>Restrictions   | AV178039 (Freehold) |                   |
| 106            | Approximately 104.15 sqm of drainage ditch bank and bed thereof, to the north of the A370                      | Overhead Rights    | Overhead<br>Restrictions | Unregistered        |                   |
| 107            | Approximately 1,653.37 sqm of agricultural land, drainage ditch bank and bed thereof, and watercourse          | Access Rights      | Access<br>Restrictions   | AV236410 (Freehold) |                   |

| 1              | ,2                                                                                                                                                 | 3                  | 4                        | 5                   | 6                 |
|----------------|----------------------------------------------------------------------------------------------------------------------------------------------------|--------------------|--------------------------|---------------------|-------------------|
| Plot<br>Number | Plot Description                                                                                                                                   | Rights<br>Acquired | Restrictions<br>Imposed  | Owner's Title       | Excluded Person/s |
|                | ST286292 EXCLUDING the mines and minerals                                                                                                          |                    |                          |                     |                   |
| 127            | Approximately 27,015.08 agricultural land and drainage ditches, banks and beds thereof to the north of A370                                        | Overhead Rights    | Overhead<br>Restrictions | ST226737 (Freehold) |                   |
| 128            | Approximately 6,053.89 sqm of access track, agricultural land, bridge and river (Congresbury Yeo River) banks and bed thereof to the north of A370 | Access Rights      | Access<br>Restrictions   | ST226737 (Freehold) |                   |
| 129            | Approximately 1,768.11 sqm of agricultural land, access track and bridge over drainage ditch banks and bed thereof to the north of the A370        | Access Rights      | Access<br>Restrictions   | ST226737 (Freehold) |                   |
| 130            | Approximately 153.40 sqm of access track south of Congresbury Yeo River                                                                            | Access Rights      | Access<br>Restrictions   | ST226737 (Freehold) |                   |
| 131            | Approximately 259.65 sqm of drainage ditch bank and bed thereof north-east of Congresbury Yeo River                                                | Overhead Rights    | Overhead<br>Restrictions | Unregistered        |                   |
| 132            | Approximately 259.99 sqm of drainage ditch bank and bed thereof north-east of Congresbury Yeo River                                                | Overhead Rights    | Overhead<br>Restrictions | Unregistered        |                   |

| 1              | 2                                                                                                                                                   | 3                  | 4.                       | 5                   | -6                |
|----------------|-----------------------------------------------------------------------------------------------------------------------------------------------------|--------------------|--------------------------|---------------------|-------------------|
| Plot<br>Number | Plot Description                                                                                                                                    | Rights<br>Acquired | Restrictions<br>Imposed  | Owner's Title       | Excluded Person/s |
| 133            | Approximately 17,291.19 sqm of agricultural land and watercourse (Biddle Street Rhyne) banks and bed thereof, to the north of Congresbury Yeo River | Overhead Rights    | Overhead<br>Restrictions | ST332418 (Freehold) |                   |
| 134            | Approximately 949.14 sqm of agricultural land to the north of Congresbury Yeo River                                                                 | Access Rights      | Access<br>Restrictions   | ST332418 (Freehold) |                   |
| 135            | Approximately 7.61 sqm of agricultural land and drainage ditch bank and bed thereof to the north of Congresbury Yeo River                           | Access Rights      | Access<br>Restrictions   | Unregistered        |                   |
| 136            | Approximately 8.36 sqm of agricultural land and drainage ditch bank and bed thereof to the north of Congresbury Yeo River                           | Access Rights      | Access<br>Restrictions   | Unregistered        |                   |
| 137            | Approximately 11.43 sqm of agricultural land to the north of Congresbury Yeo River                                                                  | Overhead Rights    | Overhead<br>Restrictions | Unregistered        |                   |
| 138            | Approximately 9,119.92 sqm of agricultural land to the south of Wemberham Lane                                                                      | Overhead Rights    | Overhead<br>Restrictions | ST237940 (Freehold) |                   |