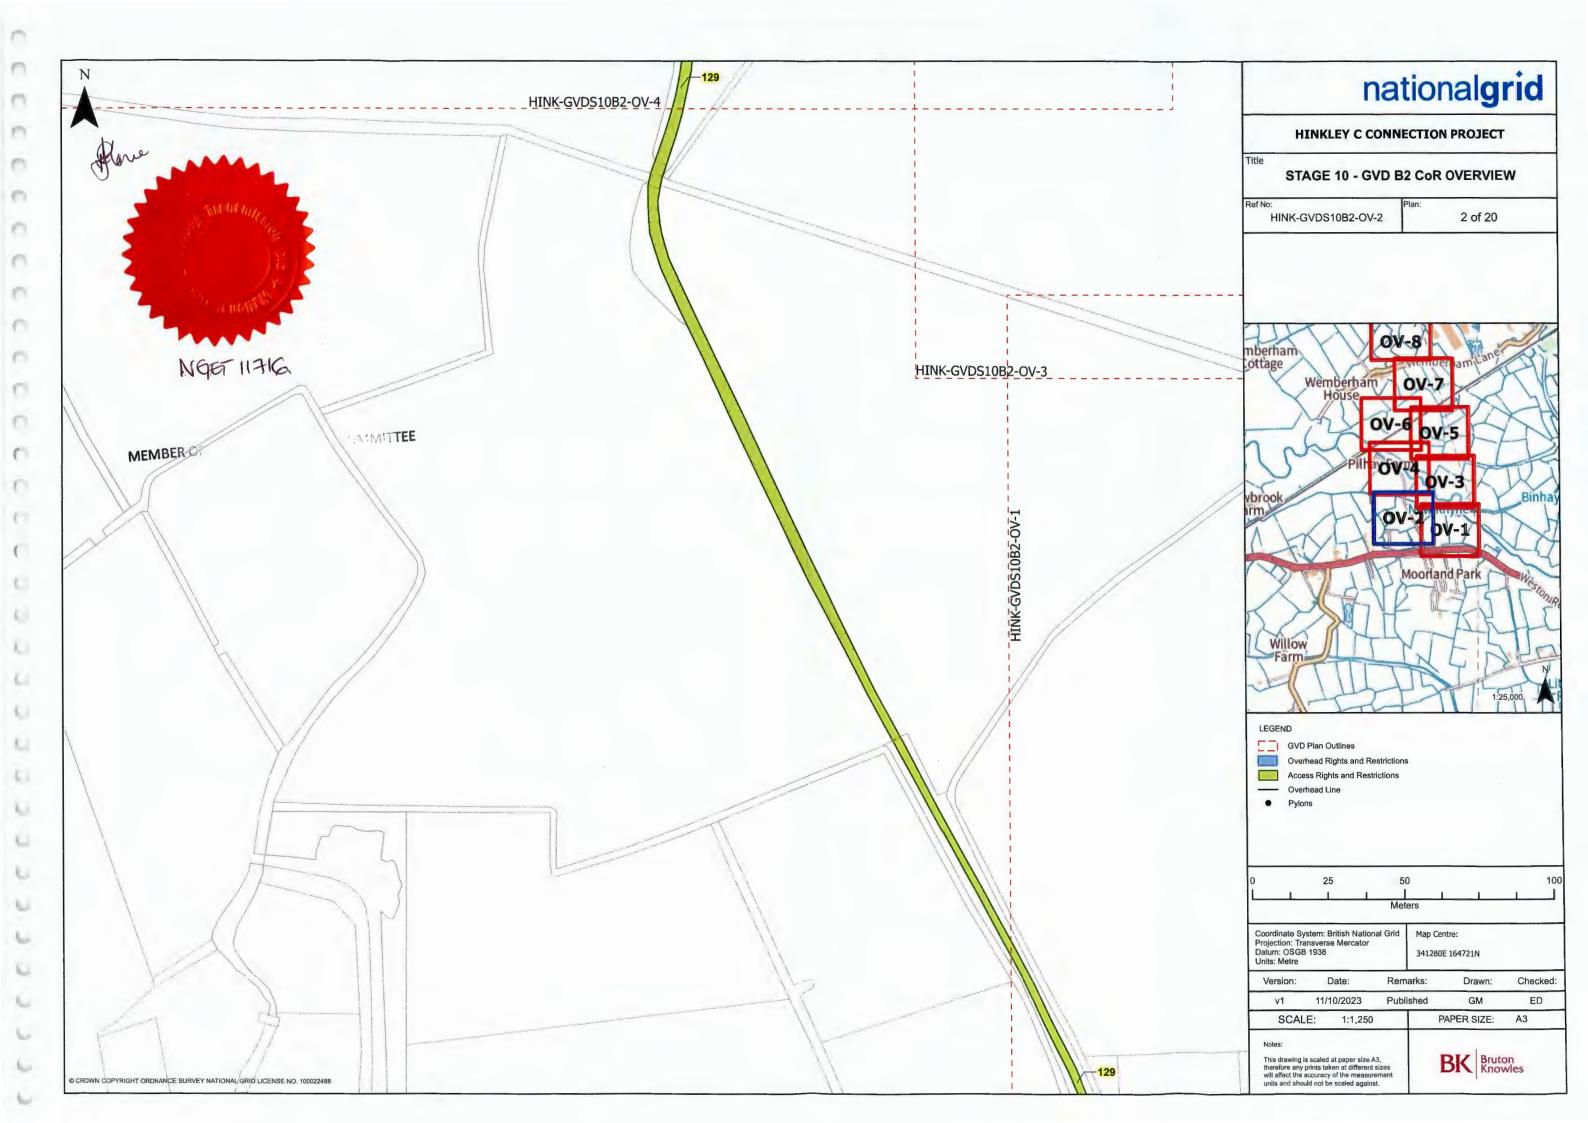

- 7.8 words denoting the singular include the plural and vice versa;
- 7.9 references to any statutes or statutory instruments include any statute or statutory instrument amending, consolidating or replacing them respectively from time to time in force, and references to a statute include statutory instruments and regulations made pursuant to it;
- 7.10 references to persons includes persons firms and companies;
- 7.11 words importing one gender include both other genders;
- 7.12 in relation to a Plot the description of the Plot in the Second Schedule may not take into account any works that have subsequently been undertaken in, under or over the Plot pursuant to the Order;
- 7.13 in the event of inconsistency between the extent of a Plot shown on the Plan and the description of that Plot in column 2 of the Second Schedule the Plan shall override the description of that Plot in column 2 of the Second Schedule; and
- 7.14 the Plans drawn at declared scale of 1:1,250 shall be regarded as definitive and any of the Plans which are reproduced at declared scale of 1:100, 1:250, 1:750 and/or "Enlargement" inserts in the Plans are illustrative only.

U

Ų.

Ú.

U

| Term             | Meaning                                                                                                                                                                                                                                                                                                                                                                                                                                                                                                                             |  |  |  |  |  |
|------------------|-------------------------------------------------------------------------------------------------------------------------------------------------------------------------------------------------------------------------------------------------------------------------------------------------------------------------------------------------------------------------------------------------------------------------------------------------------------------------------------------------------------------------------------|--|--|--|--|--|
|                  | (b) proper and workmanlike matter to the extent necessary to rectify any breach of<br>the Overhead Restrictions or the Access Restrictions to remove any buildings,<br>structures, pylons and vegetation from the relevant part of the Owner's Land;                                                                                                                                                                                                                                                                                |  |  |  |  |  |
|                  | <ol> <li>the right to carry out any activities on the Owner's Land ancillary or incidental to the<br/>exercise of the above rights;</li> </ol>                                                                                                                                                                                                                                                                                                                                                                                      |  |  |  |  |  |
| Owner            | an owner and/or lessee of an interest in one or more Plots other than an Excluded Person;                                                                                                                                                                                                                                                                                                                                                                                                                                           |  |  |  |  |  |
| Owner's<br>Land  | such of the Plot/s as are vested in the relevant Owner on the date of this Declaration;                                                                                                                                                                                                                                                                                                                                                                                                                                             |  |  |  |  |  |
| Owner's<br>Title | A registered title of which an Owner is the registered proprietor and which is listed in column 5 of the Second Schedule in relation to a Plot;                                                                                                                                                                                                                                                                                                                                                                                     |  |  |  |  |  |
| Plan             | The set of three plans attached hereto titled 'STAGE 10 - GVD B2 CoR OVERVIEW' with reference numbers HINK-GVDS10B2-OV-1, HINK-GVDS10B2-OV-2, HINK-GVDS10B2-OV-3, HINK-GVDS10B2-OV-4, HINK-GVDS10B2-OV-5, HINK-GVDS10B2-OV-6, HINK-GVDS10B2-OV-7, HINK-GVDS10B2-OV-8, HINK-GVDS10B2-OV-9, HINK-GVDS10B2-OV-10, HINK-GVDS10B2-OV-11, HINK-GVDS10B2-OV-12, HINK-GVDS10B2-OV-13, HINK-GVDS10B2-OV-14, HINK-GVDS10B2-OV-15, HINK-GVDS10B2-OV-16, HINK-GVDS10B2-OV-17, HINK-GVDS10B2-OV-18, HINK-GVDS10B2-OV-19 and HINK-GVDS10B2-OV-20; |  |  |  |  |  |
| Plot             | a plot of land described in column 2 of the Second Schedule and marked by the relevant Plot Number and shown coloured blue and edged dark blue or coloured green and edged dark green on the Plan;                                                                                                                                                                                                                                                                                                                                  |  |  |  |  |  |
| Plot<br>Number   | the number for the relevant Plot appearing in column 1 of the Second Schedule;                                                                                                                                                                                                                                                                                                                                                                                                                                                      |  |  |  |  |  |
| Rights           | in relation to each Plot such of the following rights for the Company and all those authorised by the Company from time to time for the benefit of the Company's Undertaking:                                                                                                                                                                                                                                                                                                                                                       |  |  |  |  |  |
|                  | 1. Access Rights; and                                                                                                                                                                                                                                                                                                                                                                                                                                                                                                               |  |  |  |  |  |
|                  | 2. Overhead Rights;                                                                                                                                                                                                                                                                                                                                                                                                                                                                                                                 |  |  |  |  |  |
|                  | as are specified in column 3 of the Second Schedule in relation to that Plot;                                                                                                                                                                                                                                                                                                                                                                                                                                                       |  |  |  |  |  |
| Services         | Water, gas, electricity, telecommunications, data transfer, surface water drainage, four drainage and/or other services as the context permits;                                                                                                                                                                                                                                                                                                                                                                                     |  |  |  |  |  |

| 1              | ,2                                                                                                                                                 | 3                  | 4                        | 5                   | 6                 |
|----------------|----------------------------------------------------------------------------------------------------------------------------------------------------|--------------------|--------------------------|---------------------|-------------------|
| Plot<br>Number | Plot Description                                                                                                                                   | Rights<br>Acquired | Restrictions<br>Imposed  | Owner's Title       | Excluded Person/s |
|                | ST286292 EXCLUDING the mines and minerals                                                                                                          |                    |                          |                     |                   |
| 127            | Approximately 27,015.08 agricultural land and drainage ditches, banks and beds thereof to the north of A370                                        | Overhead Rights    | Overhead<br>Restrictions | ST226737 (Freehold) |                   |
| 128            | Approximately 6,053.89 sqm of access track, agricultural land, bridge and river (Congresbury Yeo River) banks and bed thereof to the north of A370 | Access Rights      | Access<br>Restrictions   | ST226737 (Freehold) |                   |
| 129            | Approximately 1,768.11 sqm of agricultural land, access track and bridge over drainage ditch banks and bed thereof to the north of the A370        | Access Rights      | Access<br>Restrictions   | ST226737 (Freehold) |                   |
| 130            | Approximately 153.40 sqm of access track south of Congresbury Yeo River                                                                            | Access Rights      | Access<br>Restrictions   | ST226737 (Freehold) |                   |
| 131            | Approximately 259.65 sqm of drainage ditch bank and bed thereof north-east of Congresbury Yeo River                                                | Overhead Rights    | Overhead<br>Restrictions | Unregistered        |                   |
| 132            | Approximately 259.99 sqm of drainage ditch bank and bed thereof north-east of Congresbury Yeo River                                                | Overhead Rights    | Overhead<br>Restrictions | Unregistered        |                   |