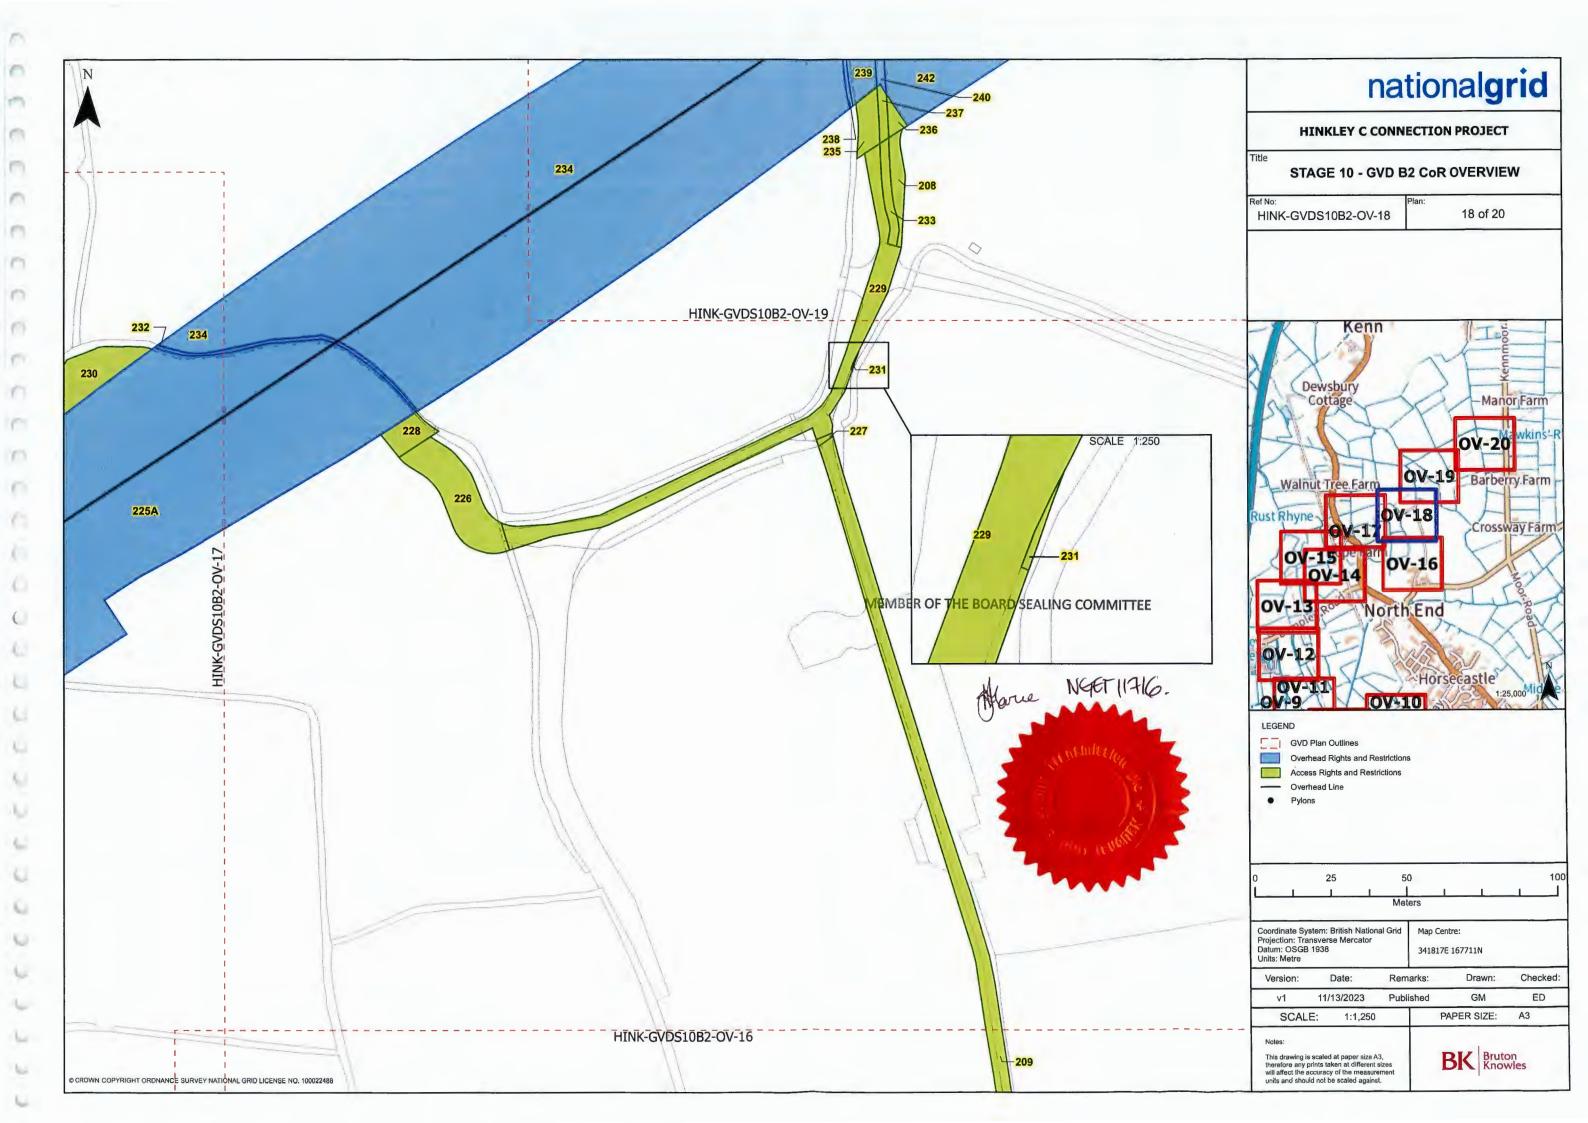

- 7.8 words denoting the singular include the plural and vice versa;
- 7.9 references to any statutes or statutory instruments include any statute or statutory instrument amending, consolidating or replacing them respectively from time to time in force, and references to a statute include statutory instruments and regulations made pursuant to it;
- 7.10 references to persons includes persons firms and companies;
- 7.11 words importing one gender include both other genders;
- 7.12 in relation to a Plot the description of the Plot in the Second Schedule may not take into account any works that have subsequently been undertaken in, under or over the Plot pursuant to the Order;
- 7.13 in the event of inconsistency between the extent of a Plot shown on the Plan and the description of that Plot in column 2 of the Second Schedule the Plan shall override the description of that Plot in column 2 of the Second Schedule; and
- 7.14 the Plans drawn at declared scale of 1:1,250 shall be regarded as definitive and any of the Plans which are reproduced at declared scale of 1:100, 1:250, 1:750 and/or "Enlargement" inserts in the Plans are illustrative only.

# THE FIRST SCHEDULE

(

C

C

O

U

U.

| Term                     | Meaning                                                                                                                                                                                                                                                                                                                                                                                                                           |  |  |  |  |  |  |
|--------------------------|-----------------------------------------------------------------------------------------------------------------------------------------------------------------------------------------------------------------------------------------------------------------------------------------------------------------------------------------------------------------------------------------------------------------------------------|--|--|--|--|--|--|
| Access<br>Restrictions   | Covenants by the Owner with the Company so as to bind the Owner's Land within the relevant Plot for the benefit and protection of the Company's Undertaking insofar as the same are capable of so benefitting not to do or suffer to be done anything upon the Owner's Land which may in any way interfere with the Company's enjoyment of the Access Rights and to take all reasonable precautions to prevent such interference; |  |  |  |  |  |  |
| Access<br>Rights         | The following rights for the Company and all those authorised by the Company from time to time:                                                                                                                                                                                                                                                                                                                                   |  |  |  |  |  |  |
|                          | <ol> <li>the right of way for the Company and all those authorised by the Company from<br/>time to time with or without vehicles plant and equipment at all times across the<br/>relevant Plot/s;</li> </ol>                                                                                                                                                                                                                      |  |  |  |  |  |  |
|                          | <ol> <li>the rights contained at paragraph 4 of Overhead Rights in so far as they relate to<br/>Access Rights;</li> </ol>                                                                                                                                                                                                                                                                                                         |  |  |  |  |  |  |
|                          | <ol> <li>the right of way with or without vehicles, plant and equipment to enter the relevant<br/>Plot to access any adjoining land in connection with the purposes authorised by<br/>the Order; and</li> </ol>                                                                                                                                                                                                                   |  |  |  |  |  |  |
|                          | <ol> <li>the right to enter the relevant Plots to carry out activities ancillary to the exercise of the above rights including the rights to construct, use, retain, inspect, maintain, repair, alter, renew, replace or resurface such access ways;</li> </ol>                                                                                                                                                                   |  |  |  |  |  |  |
| Act                      | Compulsory Purchase (Vesting Declarations) Act 1981 as amended;                                                                                                                                                                                                                                                                                                                                                                   |  |  |  |  |  |  |
| Company                  | National Grid Electricity Transmission PLC, a company incorporated and registered in England and Wales with company registration number 02366977;                                                                                                                                                                                                                                                                                 |  |  |  |  |  |  |
| Company's                | means the freehold interests in:                                                                                                                                                                                                                                                                                                                                                                                                  |  |  |  |  |  |  |
| Titles                   | a) the Sandford Substation registered with title number ST330757;                                                                                                                                                                                                                                                                                                                                                                 |  |  |  |  |  |  |
|                          | b) Aust Cable Sealing Compound with title number GR337368;                                                                                                                                                                                                                                                                                                                                                                        |  |  |  |  |  |  |
|                          | <ul> <li>c) Land and Pylon on the East Side of St Andrews Road, Avonmouth with title<br/>number BL123194; and</li> </ul>                                                                                                                                                                                                                                                                                                          |  |  |  |  |  |  |
|                          | <ul> <li>d) Land and Pylon on the North Side of King Road Avenue, Avonmouth with title<br/>number AV162894;</li> </ul>                                                                                                                                                                                                                                                                                                            |  |  |  |  |  |  |
| Company's<br>Undertaking | the Company's undertaking for the transmission of electricity including (without limitation) such land and hereditaments forming part of that undertaking as are accommodated by the Vested Rights including, without limitation the Company's Titles;                                                                                                                                                                            |  |  |  |  |  |  |
| Conductors               | up to 24 conductors (the approximate centre line of which is indicated by a black line on the Plan and subject to their maximum swing) for transmitting electricity at such pressure                                                                                                                                                                                                                                              |  |  |  |  |  |  |

U

Ų.

Ú.

U

| Term             | Meaning                                                                                                                                                                                                                                                                                                                                                                                                                                                                                                                             |  |  |  |  |  |
|------------------|-------------------------------------------------------------------------------------------------------------------------------------------------------------------------------------------------------------------------------------------------------------------------------------------------------------------------------------------------------------------------------------------------------------------------------------------------------------------------------------------------------------------------------------|--|--|--|--|--|
|                  | (b) proper and workmanlike matter to the extent necessary to rectify any breach of<br>the Overhead Restrictions or the Access Restrictions to remove any buildings,<br>structures, pylons and vegetation from the relevant part of the Owner's Land;                                                                                                                                                                                                                                                                                |  |  |  |  |  |
|                  | <ol> <li>the right to carry out any activities on the Owner's Land ancillary or incidental to the<br/>exercise of the above rights;</li> </ol>                                                                                                                                                                                                                                                                                                                                                                                      |  |  |  |  |  |
| Owner            | an owner and/or lessee of an interest in one or more Plots other than an Excluded Person;                                                                                                                                                                                                                                                                                                                                                                                                                                           |  |  |  |  |  |
| Owner's<br>Land  | such of the Plot/s as are vested in the relevant Owner on the date of this Declaration;                                                                                                                                                                                                                                                                                                                                                                                                                                             |  |  |  |  |  |
| Owner's<br>Title | A registered title of which an Owner is the registered proprietor and which is listed in column 5 of the Second Schedule in relation to a Plot;                                                                                                                                                                                                                                                                                                                                                                                     |  |  |  |  |  |
| Plan             | The set of three plans attached hereto titled 'STAGE 10 - GVD B2 CoR OVERVIEW' with reference numbers HINK-GVDS10B2-OV-1, HINK-GVDS10B2-OV-2, HINK-GVDS10B2-OV-3, HINK-GVDS10B2-OV-4, HINK-GVDS10B2-OV-5, HINK-GVDS10B2-OV-6, HINK-GVDS10B2-OV-7, HINK-GVDS10B2-OV-8, HINK-GVDS10B2-OV-9, HINK-GVDS10B2-OV-10, HINK-GVDS10B2-OV-11, HINK-GVDS10B2-OV-12, HINK-GVDS10B2-OV-13, HINK-GVDS10B2-OV-14, HINK-GVDS10B2-OV-15, HINK-GVDS10B2-OV-16, HINK-GVDS10B2-OV-17, HINK-GVDS10B2-OV-18, HINK-GVDS10B2-OV-19 and HINK-GVDS10B2-OV-20; |  |  |  |  |  |
| Plot             | a plot of land described in column 2 of the Second Schedule and marked by the relevant Plot Number and shown coloured blue and edged dark blue or coloured green and edged dark green on the Plan;                                                                                                                                                                                                                                                                                                                                  |  |  |  |  |  |
| Plot<br>Number   | the number for the relevant Plot appearing in column 1 of the Second Schedule;                                                                                                                                                                                                                                                                                                                                                                                                                                                      |  |  |  |  |  |
| Rights           | in relation to each Plot such of the following rights for the Company and all those authorised by the Company from time to time for the benefit of the Company's Undertaking:                                                                                                                                                                                                                                                                                                                                                       |  |  |  |  |  |
|                  | 1. Access Rights; and                                                                                                                                                                                                                                                                                                                                                                                                                                                                                                               |  |  |  |  |  |
|                  | 2. Overhead Rights;                                                                                                                                                                                                                                                                                                                                                                                                                                                                                                                 |  |  |  |  |  |
|                  | as are specified in column 3 of the Second Schedule in relation to that Plot;                                                                                                                                                                                                                                                                                                                                                                                                                                                       |  |  |  |  |  |
| Services         | Water, gas, electricity, telecommunications, data transfer, surface water drainage, four drainage and/or other services as the context permits;                                                                                                                                                                                                                                                                                                                                                                                     |  |  |  |  |  |

# THE SECOND SCHEDULE

| 1              | 2                                                                                                              | 3                  | 4                        | 5                   | 6                 |
|----------------|----------------------------------------------------------------------------------------------------------------|--------------------|--------------------------|---------------------|-------------------|
| Plot<br>Number | Plot Description                                                                                               | Rights<br>Acquired | Restrictions Imposed     | Owner's Title       | Excluded Person/s |
| 101            | Approximately 34.93 sqm of access splay to the north of the A370                                               | Access Rights      | Access<br>Restrictions   | Unregistered        |                   |
| 102            | Approximately 49.24 sqm of access splay and verge to the north of the A370.                                    | Access Rights      | Access<br>Restrictions   | Unregistered        |                   |
| 103            | Approximately 141.17 sqm of unnamed road to the north of the A370                                              | Access Rights      | Access<br>Restrictions   | Unregistered        |                   |
| 104            | Approximately 20.40 sqm of agricultural land and drainage ditch bank and bed thereof, to the north of the A370 | Access Rights      | Access<br>Restrictions   | Unregistered        |                   |
| 105            | Approximately 35.45 sqm agricultural land and drainage ditch bank and bed thereof, to the north of the A370    | Access Rights      | Access<br>Restrictions   | AV178039 (Freehold) |                   |
| 106            | Approximately 104.15 sqm of drainage ditch bank and bed thereof, to the north of the A370                      | Overhead Rights    | Overhead<br>Restrictions | Unregistered        |                   |
| 107            | Approximately 1,653.37 sqm of agricultural land, drainage ditch bank and bed thereof, and watercourse          | Access Rights      | Access<br>Restrictions   | AV236410 (Freehold) |                   |