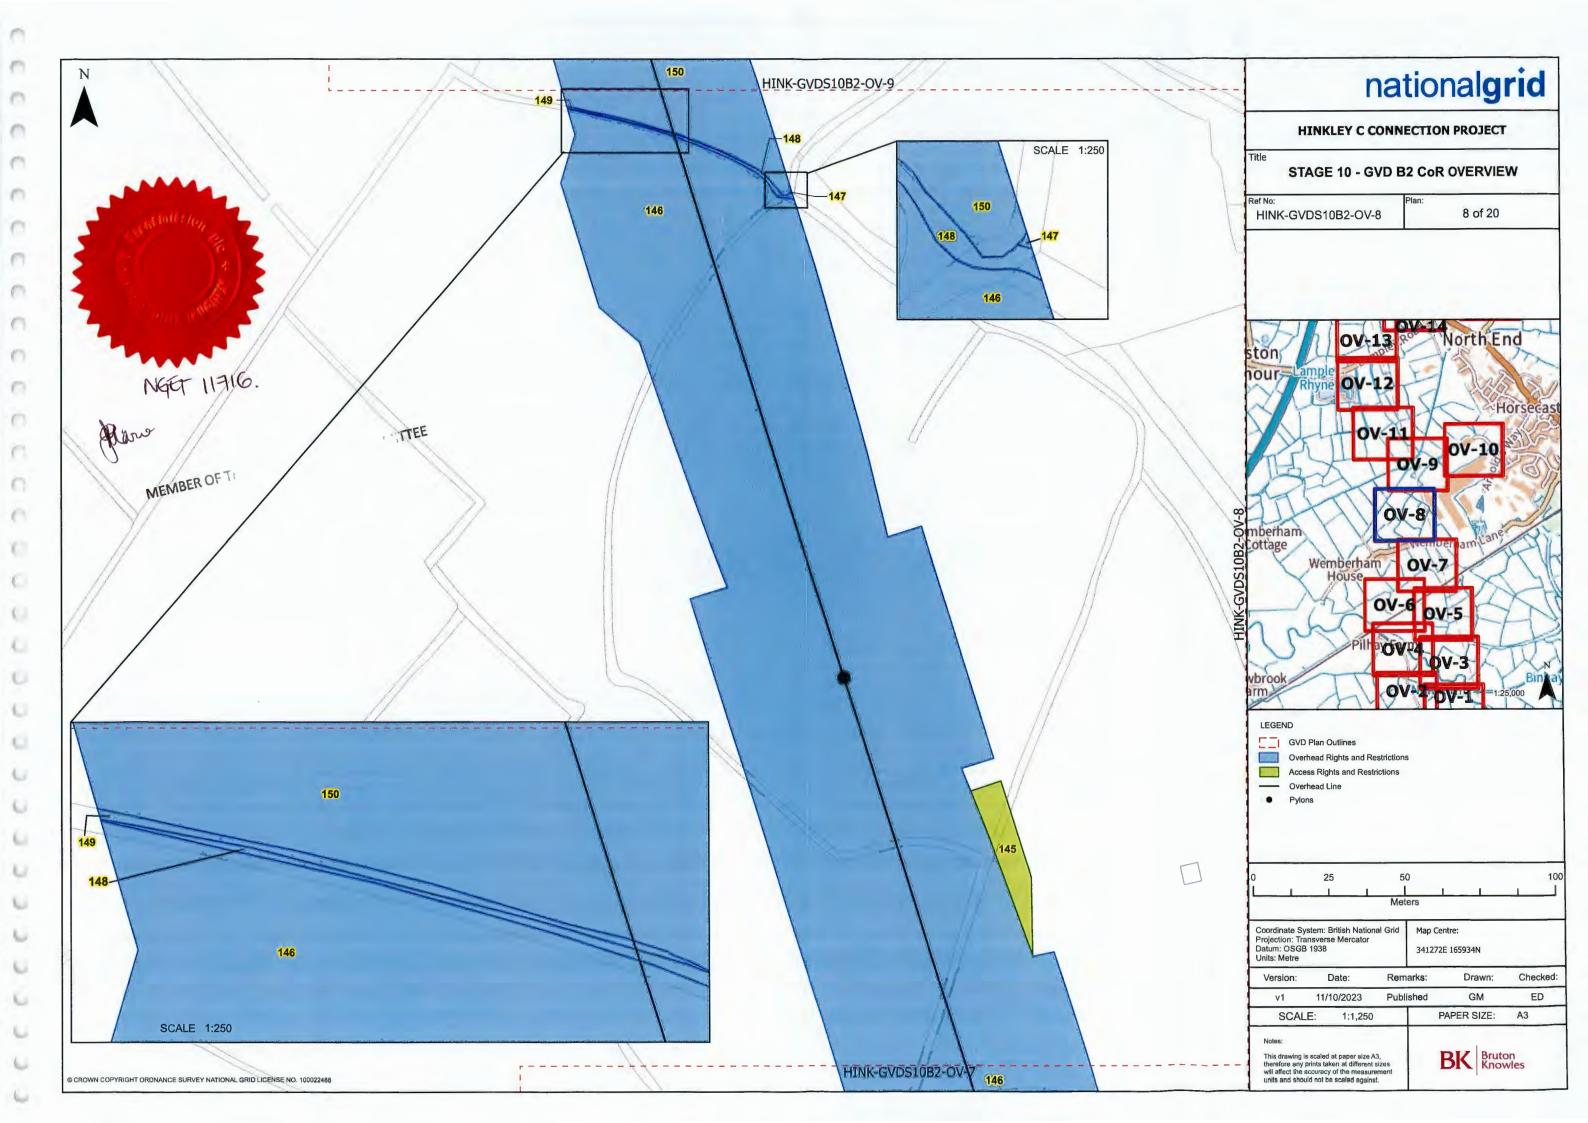

U

Ų.

Ú.

U

| Term             | Meaning                                                                                                                                                                                                                                                                                                                                                                                                                                                                                                                             |  |  |  |  |  |
|------------------|-------------------------------------------------------------------------------------------------------------------------------------------------------------------------------------------------------------------------------------------------------------------------------------------------------------------------------------------------------------------------------------------------------------------------------------------------------------------------------------------------------------------------------------|--|--|--|--|--|
|                  | (b) proper and workmanlike matter to the extent necessary to rectify any breach of<br>the Overhead Restrictions or the Access Restrictions to remove any buildings,<br>structures, pylons and vegetation from the relevant part of the Owner's Land;                                                                                                                                                                                                                                                                                |  |  |  |  |  |
|                  | <ol> <li>the right to carry out any activities on the Owner's Land ancillary or incidental to the<br/>exercise of the above rights;</li> </ol>                                                                                                                                                                                                                                                                                                                                                                                      |  |  |  |  |  |
| Owner            | an owner and/or lessee of an interest in one or more Plots other than an Excluded Person;                                                                                                                                                                                                                                                                                                                                                                                                                                           |  |  |  |  |  |
| Owner's<br>Land  | such of the Plot/s as are vested in the relevant Owner on the date of this Declaration;                                                                                                                                                                                                                                                                                                                                                                                                                                             |  |  |  |  |  |
| Owner's<br>Title | A registered title of which an Owner is the registered proprietor and which is listed in column 5 of the Second Schedule in relation to a Plot;                                                                                                                                                                                                                                                                                                                                                                                     |  |  |  |  |  |
| Plan             | The set of three plans attached hereto titled 'STAGE 10 - GVD B2 CoR OVERVIEW' with reference numbers HINK-GVDS10B2-OV-1, HINK-GVDS10B2-OV-2, HINK-GVDS10B2-OV-3, HINK-GVDS10B2-OV-4, HINK-GVDS10B2-OV-5, HINK-GVDS10B2-OV-6, HINK-GVDS10B2-OV-7, HINK-GVDS10B2-OV-8, HINK-GVDS10B2-OV-9, HINK-GVDS10B2-OV-10, HINK-GVDS10B2-OV-11, HINK-GVDS10B2-OV-12, HINK-GVDS10B2-OV-13, HINK-GVDS10B2-OV-14, HINK-GVDS10B2-OV-15, HINK-GVDS10B2-OV-16, HINK-GVDS10B2-OV-17, HINK-GVDS10B2-OV-18, HINK-GVDS10B2-OV-19 and HINK-GVDS10B2-OV-20; |  |  |  |  |  |
| Plot             | a plot of land described in column 2 of the Second Schedule and marked by the relevant Plot Number and shown coloured blue and edged dark blue or coloured green and edged dark green on the Plan;                                                                                                                                                                                                                                                                                                                                  |  |  |  |  |  |
| Plot<br>Number   | the number for the relevant Plot appearing in column 1 of the Second Schedule;                                                                                                                                                                                                                                                                                                                                                                                                                                                      |  |  |  |  |  |
| Rights           | in relation to each Plot such of the following rights for the Company and all those authorised by the Company from time to time for the benefit of the Company's Undertaking:                                                                                                                                                                                                                                                                                                                                                       |  |  |  |  |  |
|                  | 1. Access Rights; and                                                                                                                                                                                                                                                                                                                                                                                                                                                                                                               |  |  |  |  |  |
|                  | 2. Overhead Rights;                                                                                                                                                                                                                                                                                                                                                                                                                                                                                                                 |  |  |  |  |  |
|                  | as are specified in column 3 of the Second Schedule in relation to that Plot;                                                                                                                                                                                                                                                                                                                                                                                                                                                       |  |  |  |  |  |
| Services         | Water, gas, electricity, telecommunications, data transfer, surface water drainage, four drainage and/or other services as the context permits;                                                                                                                                                                                                                                                                                                                                                                                     |  |  |  |  |  |

| 1              | 2                                                                                                                                                | 3                  | 4                        | 5                   | 6.                                     |
|----------------|--------------------------------------------------------------------------------------------------------------------------------------------------|--------------------|--------------------------|---------------------|----------------------------------------|
| Plot<br>Number | Plot Description                                                                                                                                 | Rights<br>Acquired | Restrictions<br>Imposed  | Owner's Title       | Excluded Person/s                      |
| 139            | Approximately 175.91 sqm of drainage ditch bank and bed thereof south of Wemberham Lane                                                          | Overhead Rights    | Overhead<br>Restrictions | Unregistered        |                                        |
| 140            | Approximately 188.40 sqm of drainage ditch bank and bed thereof south of Wemberham Lane                                                          |                    | Overhead<br>Restrictions | Unregistered        |                                        |
| 141            | Approximately 13,164.15 sqm of agricultural land and drainage ditches banks and beds thereof to the south of Wemberham Lane                      | Overhead Rights    | Overhead<br>Restrictions | AV116929 (Freehold) |                                        |
| 142            | Approximately 1,328.86 sqm of agricultural land to the south of Wemberham Lane                                                                   | Overhead Rights    | Overhead<br>Restrictions | AV116929 (Freehold) |                                        |
| 143            | Approximately 308.30 sqm of watercourse (Biddle Street Rhyne) banks and bed thereof, and bridges over watercourse to the south of Wemberham Lane | Overhead Rights    | Overhead<br>Restrictions | Unregistered        |                                        |
| 144            | Approximately 638.10 sqm of highway and verges known as Wemberham Lane                                                                           | Overhead Rights    | Overhead<br>Restrictions | Unregistered        |                                        |
| 145            | Approximately 413.86 sqm of agricultural land and drainage ditch                                                                                 | Access Rights      | Access<br>Restrictions   | ST319040 (Freehold) | lan Edward Marshall<br>and Rachel Jane |

| 1              | 2                                                                                                                                                                                        | 3,                 | 4                        | 5.                                                                                                             | 6                                                                            |
|----------------|------------------------------------------------------------------------------------------------------------------------------------------------------------------------------------------|--------------------|--------------------------|----------------------------------------------------------------------------------------------------------------|------------------------------------------------------------------------------|
| Plot<br>Number | Plot Description                                                                                                                                                                         | Rights<br>Acquired | Restrictions Imposed     | Owner's Title                                                                                                  | Excluded Person/s                                                            |
|                | banks and bed thereof to the north of<br>Wemberham Lane                                                                                                                                  |                    |                          |                                                                                                                | Marshall and Victoria<br>Anne West                                           |
| 146            | Approximately 23,756.87 sqm of agricultural land, Watercourse (Wemberham Lane Rhyne), banks and bed thereof, and drainage ditches, banks and beds thereof to the north of Wemberham Lane | Overhead Rights    | Overhead<br>Restrictions | ST319040 (Freehold)                                                                                            | lan Edward Marshall<br>and Rachel Jane<br>Marshall and Victoria<br>Anne West |
| 147            | Approximately 0.42 sqm of drainage ditch bank and bed thereof to the north of Wemberham Lane                                                                                             | Overhead Rights    | Overhead<br>Restrictions | Unregistered                                                                                                   |                                                                              |
| 148            | Approximately 58.86 sqm of drainage ditch bank and bed thereof North of Wemberham Lane                                                                                                   | Overhead Rights    | Overhead<br>Restrictions | ST319040 (Freehold)                                                                                            |                                                                              |
| 149            | Approximately 25.51 sqm of drainage ditch bank and bed thereof to the north of Wemberham Lane                                                                                            | Overhead Rights    | Overhead<br>Restrictions | Unregistered                                                                                                   |                                                                              |
| 150            | Approximately 11,250.55 sqm of agricultural land, drainage ditches banks and beds thereof, and watercourse (Little River) bank and bed thereof, to the north of Wemberham Lane           | Overhead Rights    | Overhead<br>Restrictions | ST311200 (Freehold)  (subject to a pending application for a transfer of part with pending the number ST384808 |                                                                              |