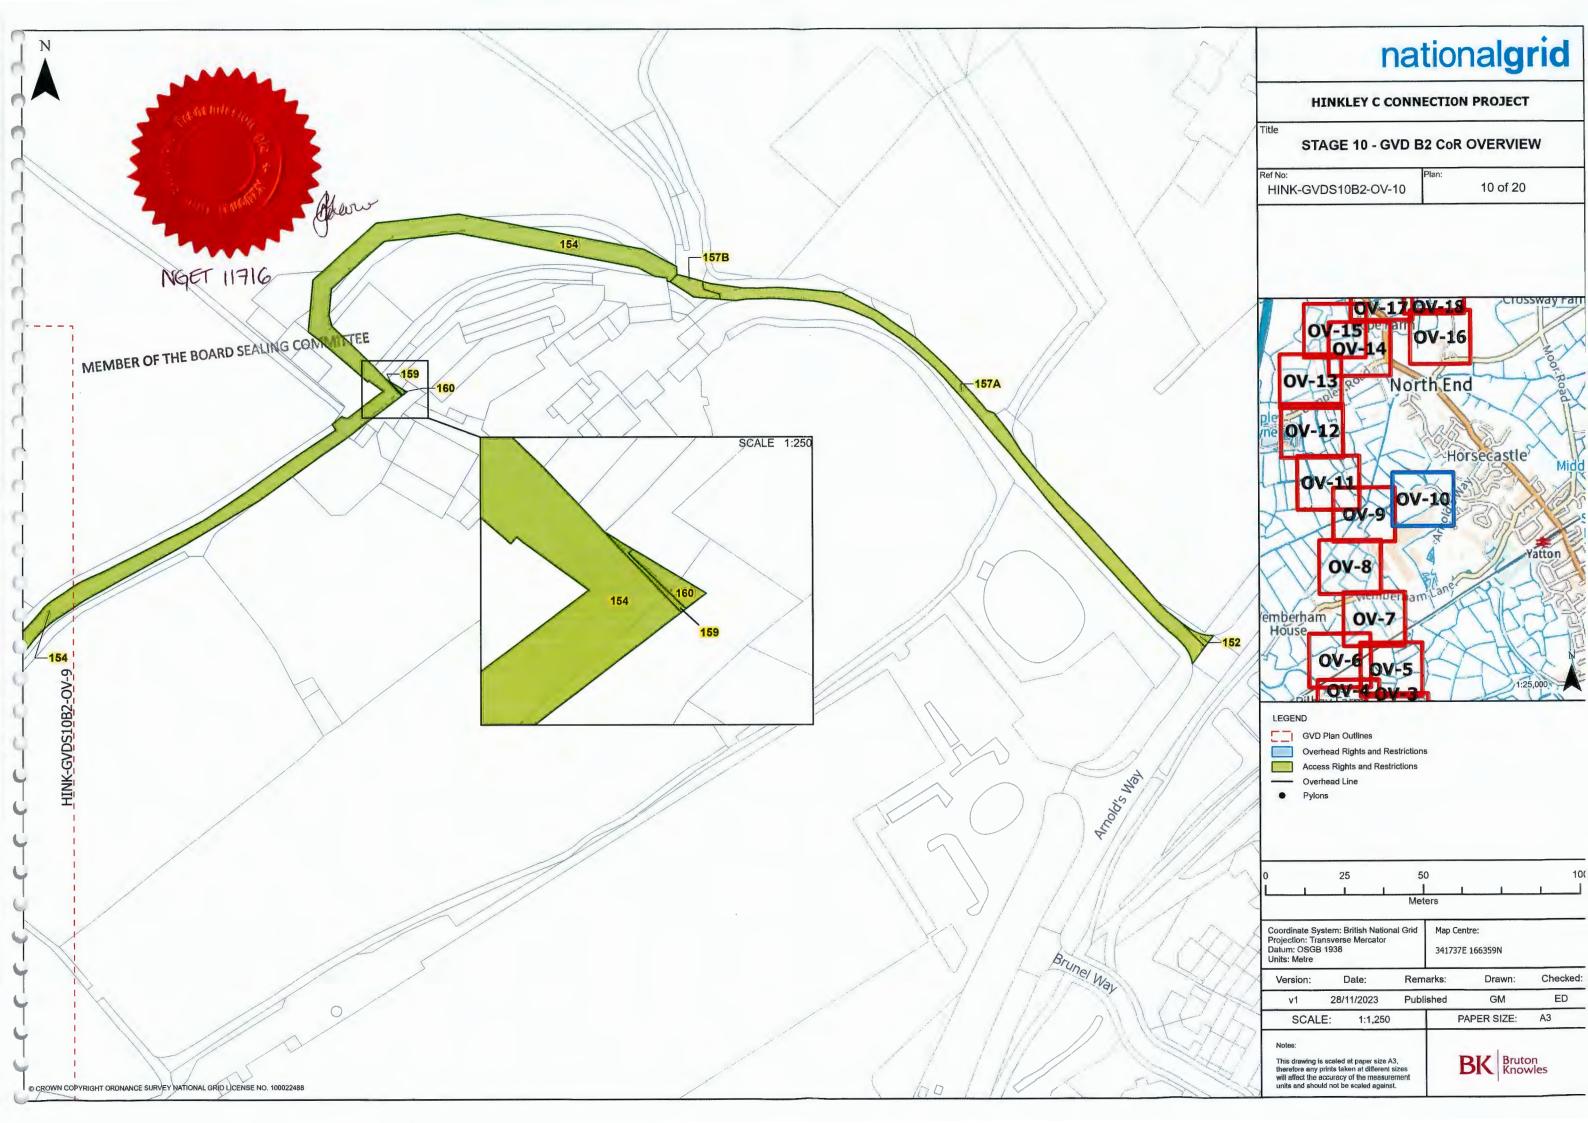

U

Ų.

Ú.

U

| Term             | Meaning                                                                                                                                                                                                                                                                                                                                                                                                                                                                                                                             |  |  |  |  |  |
|------------------|-------------------------------------------------------------------------------------------------------------------------------------------------------------------------------------------------------------------------------------------------------------------------------------------------------------------------------------------------------------------------------------------------------------------------------------------------------------------------------------------------------------------------------------|--|--|--|--|--|
|                  | (b) proper and workmanlike matter to the extent necessary to rectify any breach of<br>the Overhead Restrictions or the Access Restrictions to remove any buildings,<br>structures, pylons and vegetation from the relevant part of the Owner's Land;                                                                                                                                                                                                                                                                                |  |  |  |  |  |
|                  | <ol> <li>the right to carry out any activities on the Owner's Land ancillary or incidental to the<br/>exercise of the above rights;</li> </ol>                                                                                                                                                                                                                                                                                                                                                                                      |  |  |  |  |  |
| Owner            | an owner and/or lessee of an interest in one or more Plots other than an Excluded Person;                                                                                                                                                                                                                                                                                                                                                                                                                                           |  |  |  |  |  |
| Owner's<br>Land  | such of the Plot/s as are vested in the relevant Owner on the date of this Declaration;                                                                                                                                                                                                                                                                                                                                                                                                                                             |  |  |  |  |  |
| Owner's<br>Title | A registered title of which an Owner is the registered proprietor and which is listed in column 5 of the Second Schedule in relation to a Plot;                                                                                                                                                                                                                                                                                                                                                                                     |  |  |  |  |  |
| Plan             | The set of three plans attached hereto titled 'STAGE 10 - GVD B2 CoR OVERVIEW' with reference numbers HINK-GVDS10B2-OV-1, HINK-GVDS10B2-OV-2, HINK-GVDS10B2-OV-3, HINK-GVDS10B2-OV-4, HINK-GVDS10B2-OV-5, HINK-GVDS10B2-OV-6, HINK-GVDS10B2-OV-7, HINK-GVDS10B2-OV-8, HINK-GVDS10B2-OV-9, HINK-GVDS10B2-OV-10, HINK-GVDS10B2-OV-11, HINK-GVDS10B2-OV-12, HINK-GVDS10B2-OV-13, HINK-GVDS10B2-OV-14, HINK-GVDS10B2-OV-15, HINK-GVDS10B2-OV-16, HINK-GVDS10B2-OV-17, HINK-GVDS10B2-OV-18, HINK-GVDS10B2-OV-19 and HINK-GVDS10B2-OV-20; |  |  |  |  |  |
| Plot             | a plot of land described in column 2 of the Second Schedule and marked by the relevant Plot Number and shown coloured blue and edged dark blue or coloured green and edged dark green on the Plan;                                                                                                                                                                                                                                                                                                                                  |  |  |  |  |  |
| Plot<br>Number   | the number for the relevant Plot appearing in column 1 of the Second Schedule;                                                                                                                                                                                                                                                                                                                                                                                                                                                      |  |  |  |  |  |
| Rights           | in relation to each Plot such of the following rights for the Company and all those authorised by the Company from time to time for the benefit of the Company's Undertaking:                                                                                                                                                                                                                                                                                                                                                       |  |  |  |  |  |
|                  | 1. Access Rights; and                                                                                                                                                                                                                                                                                                                                                                                                                                                                                                               |  |  |  |  |  |
|                  | 2. Overhead Rights;                                                                                                                                                                                                                                                                                                                                                                                                                                                                                                                 |  |  |  |  |  |
|                  | as are specified in column 3 of the Second Schedule in relation to that Plot;                                                                                                                                                                                                                                                                                                                                                                                                                                                       |  |  |  |  |  |
| Services         | Water, gas, electricity, telecommunications, data transfer, surface water drainage, four drainage and/or other services as the context permits;                                                                                                                                                                                                                                                                                                                                                                                     |  |  |  |  |  |

| 1              | 2                                                                                                            | 3                  | 4                       | 5                                                                                  | 6                 |
|----------------|--------------------------------------------------------------------------------------------------------------|--------------------|-------------------------|------------------------------------------------------------------------------------|-------------------|
| Plot<br>Number | Plot Description                                                                                             | Rights<br>Acquired | Restrictions<br>Imposed | Owner's Title                                                                      | Excluded Person/s |
| 151            | Approximately 1,603.85 sqm of agricultural land, drainage ditch bank and bed thereof, to west of Arnolds Way | Access Rights      | Access<br>Restrictions  | ST311288 (Freehold) and ST345955 (Freehold in respect of mines and minerals)       |                   |
| 152            | Approximately 16.76 sqm of highway known as Arnold's Way                                                     | Access Rights      | Access<br>Restrictions  | AV218229 (Freehold)                                                                |                   |
| 153            | Approximately 1,121.33 sqm of agricultural land, drainage ditch bank and bed thereof to west of Arnolds Way  | Access Rights      | Access<br>Restrictions  | ST311288 (Freehold) and<br>ST345955 (Freehold in respect<br>of mines and minerals) |                   |
| 154            | Approximately 1,979.93 sqm of track to the north of Horsecastle farm                                         | Access Rights      | Access<br>Restrictions  | ST311288 (Freehold) (part) And Unregistered (Freehold) (part)                      |                   |
| 155            | Approximately 6.57 sqm of watercourse (Little River) bank and bed thereof, to the west of Arnolds Way        | Access Rights      | Access<br>Restrictions  | ST311288 (Freehold)                                                                |                   |
| 156            | Approximately 89.16 sqm of agricultural land to the west of Arnolds Way                                      | Access Rights      | Access<br>Restrictions  | ST311288 (Freehold)                                                                |                   |
| 157A           | Approximately 775.24 sqm of unnamed road to the north of Wemberham Lane                                      | Access Rights      | Access<br>Restrictions  | Unregistered                                                                       |                   |

| 1              | 2                                                                                                                                                                              | 3                  | 4                        | 5                                                                                  | 6                 |
|----------------|--------------------------------------------------------------------------------------------------------------------------------------------------------------------------------|--------------------|--------------------------|------------------------------------------------------------------------------------|-------------------|
| Plot<br>Number | Plot Description                                                                                                                                                               | Rights<br>Acquired | Restrictions<br>Imposed  | Owner's Title                                                                      | Excluded Person/s |
| 157B           | Approximately 56.70 sqm of unnamed road to the north of Wemberham Lane                                                                                                         | Access Rights      | Access<br>Restrictions   | Unregistered                                                                       |                   |
| 158            | Approximately 516.53 sqm of agricultural land to the west of Arnolds Way                                                                                                       | Access Rights      | Access<br>Restrictions   | ST311288 (Freehold) and<br>ST345942 (Freehold in respect<br>of mines and minerals) |                   |
| 159            | Approximately 1.95 sqm of hardstanding at Horsecastle Farm                                                                                                                     | Access Rights      | Access<br>Restrictions   | ST310977 (Freehold)                                                                |                   |
| 160            | Approximately 5.08 sqm of hardstanding at Horsecastle Farm                                                                                                                     | Access Rights      | Access<br>Restrictions   | ST310977 (Freehold)                                                                |                   |
| 161            | Approximately 1,235.86 sqm of agricultural land and bridge over drainage ditch banks and bed thereof north-west of Arnolds Way                                                 | Access Rights      | Access<br>Restrictions   | ST311288 (Freehold)                                                                |                   |
| 162            | Approximately 6.84 sqn1 of watercourse (Little River), bank and bed thereof to the west of Arnolds Way                                                                         | Access Rights      | Access<br>Restrictions   | ST311288 (Freehold)                                                                |                   |
| 163            | Approximately 30,877.08 sqm of agricultural land, drainage ditches, banks and beds thereof and watercourse (Little River) bank and bed thereof, to the north of Wemberham Lane | Overhead Rights    | Overhead<br>Restrictions | ST311288 (Freehold)                                                                |                   |