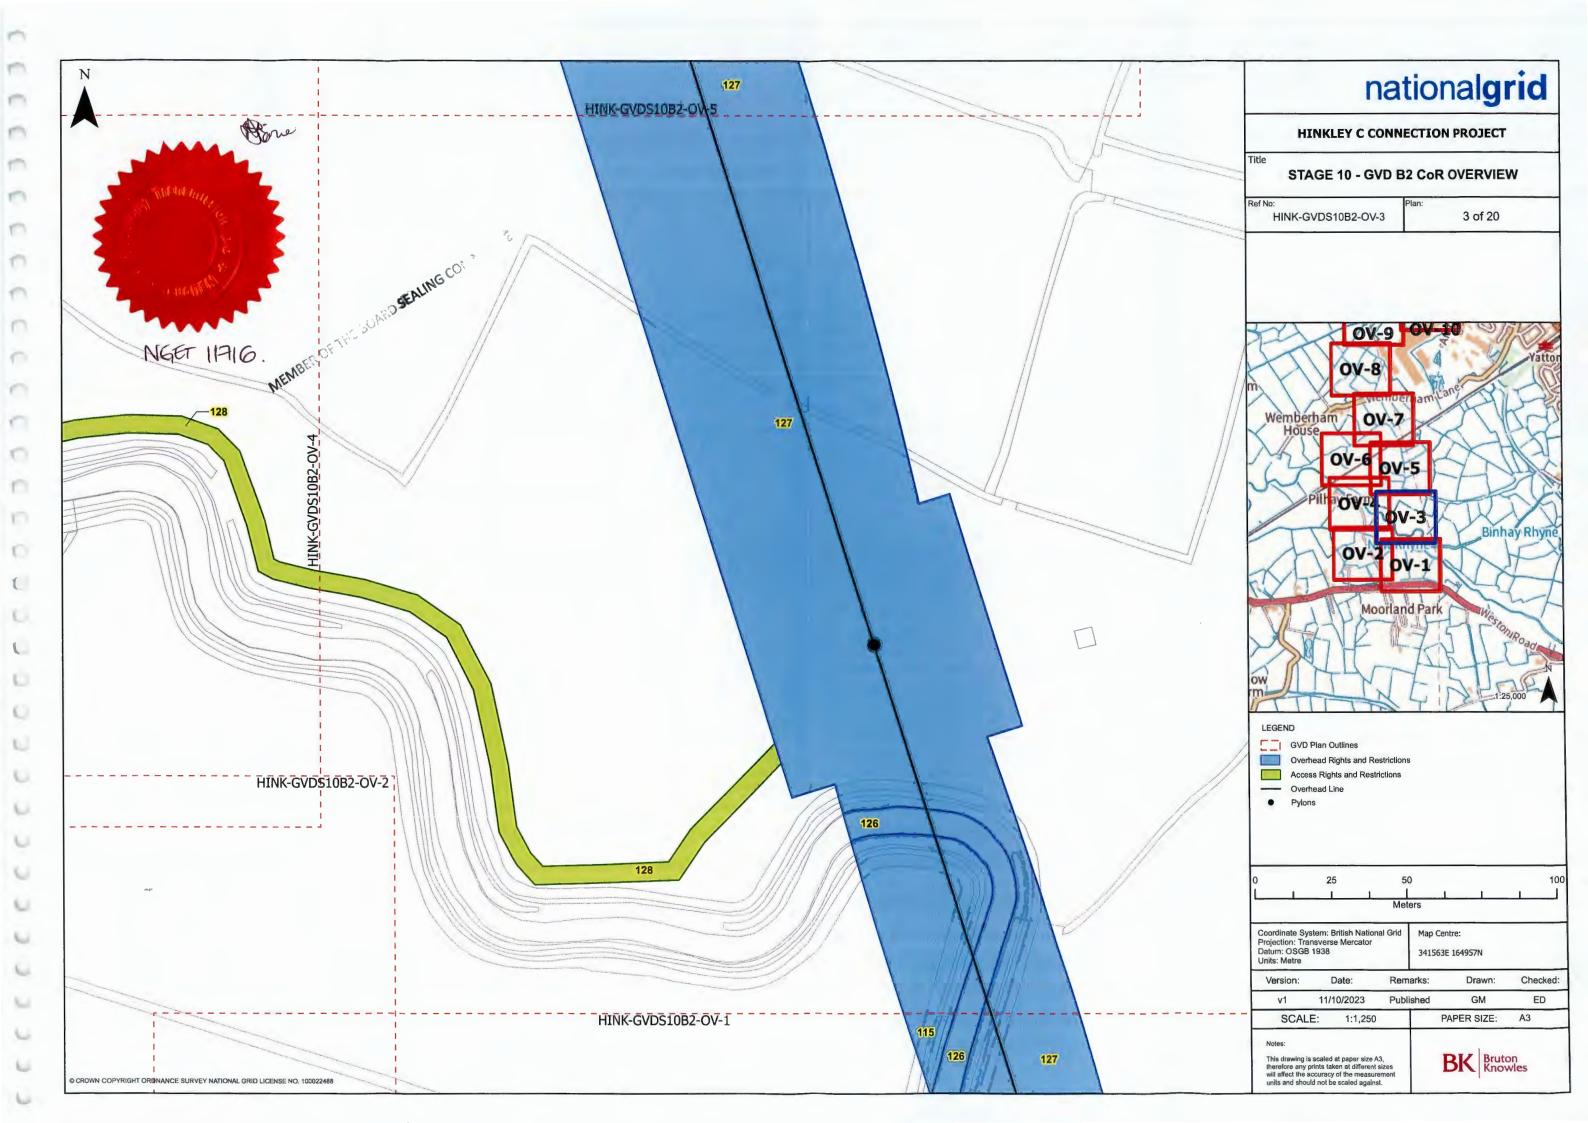

- 7.8 words denoting the singular include the plural and vice versa;
- 7.9 references to any statutes or statutory instruments include any statute or statutory instrument amending, consolidating or replacing them respectively from time to time in force, and references to a statute include statutory instruments and regulations made pursuant to it;
- 7.10 references to persons includes persons firms and companies;
- 7.11 words importing one gender include both other genders;
- 7.12 in relation to a Plot the description of the Plot in the Second Schedule may not take into account any works that have subsequently been undertaken in, under or over the Plot pursuant to the Order;
- 7.13 in the event of inconsistency between the extent of a Plot shown on the Plan and the description of that Plot in column 2 of the Second Schedule the Plan shall override the description of that Plot in column 2 of the Second Schedule; and
- 7.14 the Plans drawn at declared scale of 1:1,250 shall be regarded as definitive and any of the Plans which are reproduced at declared scale of 1:100, 1:250, 1:750 and/or "Enlargement" inserts in the Plans are illustrative only.

U

Ų.

Ú.

U

| Term             | Meaning                                                                                                                                                                                                                                                                                                                                                                                                                                                                                                                             |  |  |  |  |  |
|------------------|-------------------------------------------------------------------------------------------------------------------------------------------------------------------------------------------------------------------------------------------------------------------------------------------------------------------------------------------------------------------------------------------------------------------------------------------------------------------------------------------------------------------------------------|--|--|--|--|--|
|                  | (b) proper and workmanlike matter to the extent necessary to rectify any breach of<br>the Overhead Restrictions or the Access Restrictions to remove any buildings,<br>structures, pylons and vegetation from the relevant part of the Owner's Land;                                                                                                                                                                                                                                                                                |  |  |  |  |  |
|                  | <ol> <li>the right to carry out any activities on the Owner's Land ancillary or incidental to the<br/>exercise of the above rights;</li> </ol>                                                                                                                                                                                                                                                                                                                                                                                      |  |  |  |  |  |
| Owner            | an owner and/or lessee of an interest in one or more Plots other than an Excluded Person;                                                                                                                                                                                                                                                                                                                                                                                                                                           |  |  |  |  |  |
| Owner's<br>Land  | such of the Plot/s as are vested in the relevant Owner on the date of this Declaration;                                                                                                                                                                                                                                                                                                                                                                                                                                             |  |  |  |  |  |
| Owner's<br>Title | A registered title of which an Owner is the registered proprietor and which is listed in column 5 of the Second Schedule in relation to a Plot;                                                                                                                                                                                                                                                                                                                                                                                     |  |  |  |  |  |
| Plan             | The set of three plans attached hereto titled 'STAGE 10 - GVD B2 CoR OVERVIEW' with reference numbers HINK-GVDS10B2-OV-1, HINK-GVDS10B2-OV-2, HINK-GVDS10B2-OV-3, HINK-GVDS10B2-OV-4, HINK-GVDS10B2-OV-5, HINK-GVDS10B2-OV-6, HINK-GVDS10B2-OV-7, HINK-GVDS10B2-OV-8, HINK-GVDS10B2-OV-9, HINK-GVDS10B2-OV-10, HINK-GVDS10B2-OV-11, HINK-GVDS10B2-OV-12, HINK-GVDS10B2-OV-13, HINK-GVDS10B2-OV-14, HINK-GVDS10B2-OV-15, HINK-GVDS10B2-OV-16, HINK-GVDS10B2-OV-17, HINK-GVDS10B2-OV-18, HINK-GVDS10B2-OV-19 and HINK-GVDS10B2-OV-20; |  |  |  |  |  |
| Plot             | a plot of land described in column 2 of the Second Schedule and marked by the relevant Plot Number and shown coloured blue and edged dark blue or coloured green and edged dark green on the Plan;                                                                                                                                                                                                                                                                                                                                  |  |  |  |  |  |
| Plot<br>Number   | the number for the relevant Plot appearing in column 1 of the Second Schedule;                                                                                                                                                                                                                                                                                                                                                                                                                                                      |  |  |  |  |  |
| Rights           | in relation to each Plot such of the following rights for the Company and all those authorised by the Company from time to time for the benefit of the Company's Undertaking:                                                                                                                                                                                                                                                                                                                                                       |  |  |  |  |  |
|                  | 1. Access Rights; and                                                                                                                                                                                                                                                                                                                                                                                                                                                                                                               |  |  |  |  |  |
|                  | 2. Overhead Rights;                                                                                                                                                                                                                                                                                                                                                                                                                                                                                                                 |  |  |  |  |  |
|                  | as are specified in column 3 of the Second Schedule in relation to that Plot;                                                                                                                                                                                                                                                                                                                                                                                                                                                       |  |  |  |  |  |
| Services         | Water, gas, electricity, telecommunications, data transfer, surface water drainage, four drainage and/or other services as the context permits;                                                                                                                                                                                                                                                                                                                                                                                     |  |  |  |  |  |

| 1              | 2                                                                                                                                                                         | 3                  | 4                        | 5                   | 6                  |
|----------------|---------------------------------------------------------------------------------------------------------------------------------------------------------------------------|--------------------|--------------------------|---------------------|--------------------|
| Plot<br>Number | Plot Description                                                                                                                                                          | Rights<br>Acquired | Restrictions<br>Imposed  | Owner's Title       | Excluded Person/s  |
| 114            | Approximately 1.45 sqm of agricultural land to the north of the A370                                                                                                      | Overhead Rights    | Overhead<br>Restrictions | AV236410 (Freehold) |                    |
| 115            | Approximately 2,179.81 sqm of agricultural land to the north of the A370                                                                                                  | Overhead Rights    | Overhead<br>Restrictions | AV236410 (Freehold) |                    |
| 116            | Approximately 932.33 sqm of watercourse (Congresbury Yeo River), banks and bed thereof to the north of A370 within title number ST286292 EXCLUDING the mines and minerals | Overhead Rights    | Overhead<br>Restrictions | ST286292 (Freehold) |                    |
| 117            | Approximately 2,560.72 sqm of agricultural land and watercourse (Hurst Pool Rhyne) banks and bed thereof to the north of the A370                                         | Overhead Rights    | Overhead<br>Restrictions | ST253954 (Freehold) |                    |
| 118            | Approximately 5.36 sqm of agricultural land and drainage ditch bank and bed thereof to the north of the A370                                                              | Overhead Rights    | Overhead<br>Restrictions | ST285379 (Freehold) | Environment Agency |
| 119            | Approximately 49.21 sqm of watercourse (Hurst Pool Rhyne) banks and bed thereof to the north of A370                                                                      | Overhead Rights    | Overhead<br>Restrictions | Unregistered        |                    |

| 1              | ,2                                                                                                                                                 | 3                  | 4                        | 5                   | 6                 |
|----------------|----------------------------------------------------------------------------------------------------------------------------------------------------|--------------------|--------------------------|---------------------|-------------------|
| Plot<br>Number | Plot Description                                                                                                                                   | Rights<br>Acquired | Restrictions<br>Imposed  | Owner's Title       | Excluded Person/s |
|                | ST286292 EXCLUDING the mines and minerals                                                                                                          |                    |                          |                     |                   |
| 127            | Approximately 27,015.08 agricultural land and drainage ditches, banks and beds thereof to the north of A370                                        | Overhead Rights    | Overhead<br>Restrictions | ST226737 (Freehold) |                   |
| 128            | Approximately 6,053.89 sqm of access track, agricultural land, bridge and river (Congresbury Yeo River) banks and bed thereof to the north of A370 | Access Rights      | Access<br>Restrictions   | ST226737 (Freehold) |                   |
| 129            | Approximately 1,768.11 sqm of agricultural land, access track and bridge over drainage ditch banks and bed thereof to the north of the A370        | Access Rights      | Access<br>Restrictions   | ST226737 (Freehold) |                   |
| 130            | Approximately 153.40 sqm of access track south of Congresbury Yeo River                                                                            | Access Rights      | Access<br>Restrictions   | ST226737 (Freehold) |                   |
| 131            | Approximately 259.65 sqm of drainage ditch bank and bed thereof north-east of Congresbury Yeo River                                                | Overhead Rights    | Overhead<br>Restrictions | Unregistered        |                   |
| 132            | Approximately 259.99 sqm of drainage ditch bank and bed thereof north-east of Congresbury Yeo River                                                | Overhead Rights    | Overhead<br>Restrictions | Unregistered        |                   |