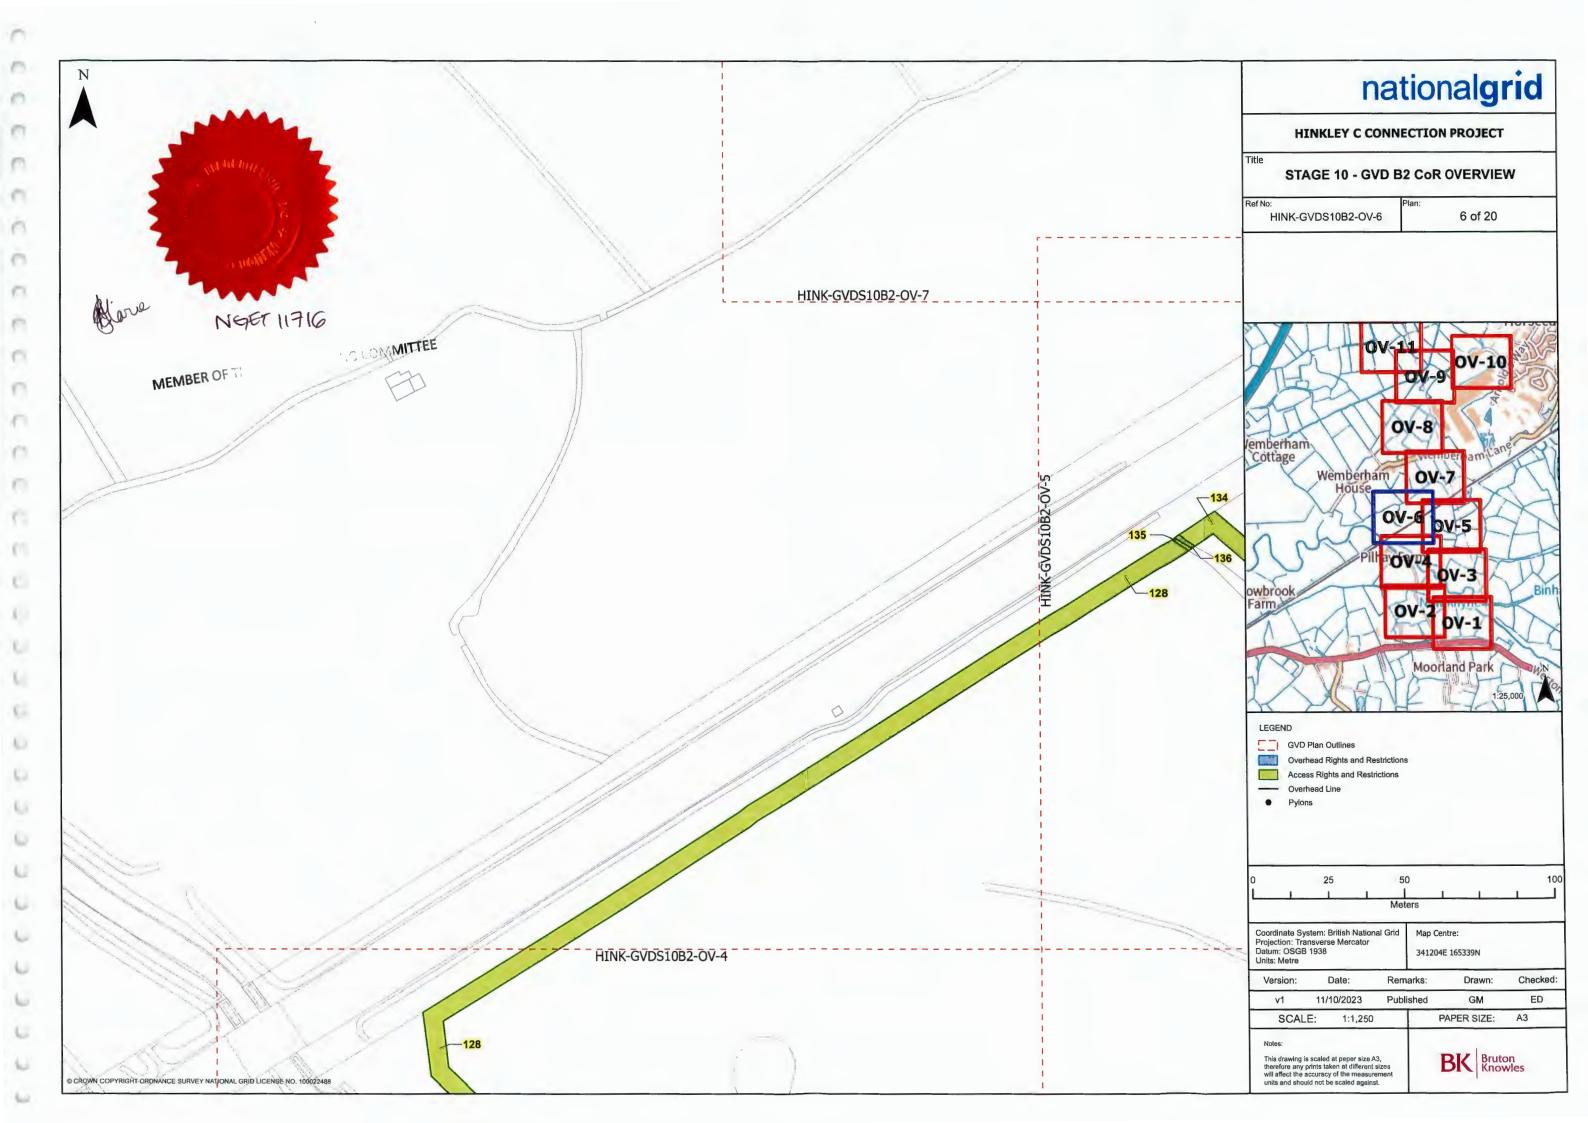

U

Ų.

Ú.

U

| Term             | Meaning                                                                                                                                                                                                                                                                                                                                                                                                                                                                                                                             |  |  |  |  |  |
|------------------|-------------------------------------------------------------------------------------------------------------------------------------------------------------------------------------------------------------------------------------------------------------------------------------------------------------------------------------------------------------------------------------------------------------------------------------------------------------------------------------------------------------------------------------|--|--|--|--|--|
|                  | (b) proper and workmanlike matter to the extent necessary to rectify any breach of<br>the Overhead Restrictions or the Access Restrictions to remove any buildings,<br>structures, pylons and vegetation from the relevant part of the Owner's Land;                                                                                                                                                                                                                                                                                |  |  |  |  |  |
|                  | <ol> <li>the right to carry out any activities on the Owner's Land ancillary or incidental to the<br/>exercise of the above rights;</li> </ol>                                                                                                                                                                                                                                                                                                                                                                                      |  |  |  |  |  |
| Owner            | an owner and/or lessee of an interest in one or more Plots other than an Excluded Person;                                                                                                                                                                                                                                                                                                                                                                                                                                           |  |  |  |  |  |
| Owner's<br>Land  | such of the Plot/s as are vested in the relevant Owner on the date of this Declaration;                                                                                                                                                                                                                                                                                                                                                                                                                                             |  |  |  |  |  |
| Owner's<br>Title | A registered title of which an Owner is the registered proprietor and which is listed in column 5 of the Second Schedule in relation to a Plot;                                                                                                                                                                                                                                                                                                                                                                                     |  |  |  |  |  |
| Plan             | The set of three plans attached hereto titled 'STAGE 10 - GVD B2 CoR OVERVIEW' with reference numbers HINK-GVDS10B2-OV-1, HINK-GVDS10B2-OV-2, HINK-GVDS10B2-OV-3, HINK-GVDS10B2-OV-4, HINK-GVDS10B2-OV-5, HINK-GVDS10B2-OV-6, HINK-GVDS10B2-OV-7, HINK-GVDS10B2-OV-8, HINK-GVDS10B2-OV-9, HINK-GVDS10B2-OV-10, HINK-GVDS10B2-OV-11, HINK-GVDS10B2-OV-12, HINK-GVDS10B2-OV-13, HINK-GVDS10B2-OV-14, HINK-GVDS10B2-OV-15, HINK-GVDS10B2-OV-16, HINK-GVDS10B2-OV-17, HINK-GVDS10B2-OV-18, HINK-GVDS10B2-OV-19 and HINK-GVDS10B2-OV-20; |  |  |  |  |  |
| Plot             | a plot of land described in column 2 of the Second Schedule and marked by the relevant Plot Number and shown coloured blue and edged dark blue or coloured green and edged dark green on the Plan;                                                                                                                                                                                                                                                                                                                                  |  |  |  |  |  |
| Plot<br>Number   | the number for the relevant Plot appearing in column 1 of the Second Schedule;                                                                                                                                                                                                                                                                                                                                                                                                                                                      |  |  |  |  |  |
| Rights           | in relation to each Plot such of the following rights for the Company and all those authorised by the Company from time to time for the benefit of the Company's Undertaking:                                                                                                                                                                                                                                                                                                                                                       |  |  |  |  |  |
|                  | 1. Access Rights; and                                                                                                                                                                                                                                                                                                                                                                                                                                                                                                               |  |  |  |  |  |
|                  | 2. Overhead Rights;                                                                                                                                                                                                                                                                                                                                                                                                                                                                                                                 |  |  |  |  |  |
|                  | as are specified in column 3 of the Second Schedule in relation to that Plot;                                                                                                                                                                                                                                                                                                                                                                                                                                                       |  |  |  |  |  |
| Services         | Water, gas, electricity, telecommunications, data transfer, surface water drainage, four drainage and/or other services as the context permits;                                                                                                                                                                                                                                                                                                                                                                                     |  |  |  |  |  |

| 1              | ,2                                                                                                                                                 | 3                  | 4                        | 5                   | 6                 |
|----------------|----------------------------------------------------------------------------------------------------------------------------------------------------|--------------------|--------------------------|---------------------|-------------------|
| Plot<br>Number | Plot Description                                                                                                                                   | Rights<br>Acquired | Restrictions<br>Imposed  | Owner's Title       | Excluded Person/s |
|                | ST286292 EXCLUDING the mines and minerals                                                                                                          |                    |                          |                     |                   |
| 127            | Approximately 27,015.08 agricultural land and drainage ditches, banks and beds thereof to the north of A370                                        | Overhead Rights    | Overhead<br>Restrictions | ST226737 (Freehold) |                   |
| 128            | Approximately 6,053.89 sqm of access track, agricultural land, bridge and river (Congresbury Yeo River) banks and bed thereof to the north of A370 | Access Rights      | Access<br>Restrictions   | ST226737 (Freehold) |                   |
| 129            | Approximately 1,768.11 sqm of agricultural land, access track and bridge over drainage ditch banks and bed thereof to the north of the A370        | Access Rights      | Access<br>Restrictions   | ST226737 (Freehold) |                   |
| 130            | Approximately 153.40 sqm of access track south of Congresbury Yeo River                                                                            | Access Rights      | Access<br>Restrictions   | ST226737 (Freehold) |                   |
| 131            | Approximately 259.65 sqm of drainage ditch bank and bed thereof north-east of Congresbury Yeo River                                                | Overhead Rights    | Overhead<br>Restrictions | Unregistered        |                   |
| 132            | Approximately 259.99 sqm of drainage ditch bank and bed thereof north-east of Congresbury Yeo River                                                | Overhead Rights    | Overhead<br>Restrictions | Unregistered        |                   |

| 1              | 2                                                                                                                                                   | 3                  | 4.                       | 5                   | -6                |
|----------------|-----------------------------------------------------------------------------------------------------------------------------------------------------|--------------------|--------------------------|---------------------|-------------------|
| Plot<br>Number | Plot Description                                                                                                                                    | Rights<br>Acquired | Restrictions<br>Imposed  | Owner's Title       | Excluded Person/s |
| 133            | Approximately 17,291.19 sqm of agricultural land and watercourse (Biddle Street Rhyne) banks and bed thereof, to the north of Congresbury Yeo River | Overhead Rights    | Overhead<br>Restrictions | ST332418 (Freehold) |                   |
| 134            | Approximately 949.14 sqm of agricultural land to the north of Congresbury Yeo River                                                                 | Access Rights      | Access<br>Restrictions   | ST332418 (Freehold) |                   |
| 135            | Approximately 7.61 sqm of agricultural land and drainage ditch bank and bed thereof to the north of Congresbury Yeo River                           | Access Rights      | Access<br>Restrictions   | Unregistered        |                   |
| 136            | Approximately 8.36 sqm of agricultural land and drainage ditch bank and bed thereof to the north of Congresbury Yeo River                           | Access Rights      | Access<br>Restrictions   | Unregistered        |                   |
| 137            | Approximately 11.43 sqm of agricultural land to the north of Congresbury Yeo River                                                                  | Overhead Rights    | Overhead<br>Restrictions | Unregistered        |                   |
| 138            | Approximately 9,119.92 sqm of agricultural land to the south of Wemberham Lane                                                                      | Overhead Rights    | Overhead<br>Restrictions | ST237940 (Freehold) |                   |