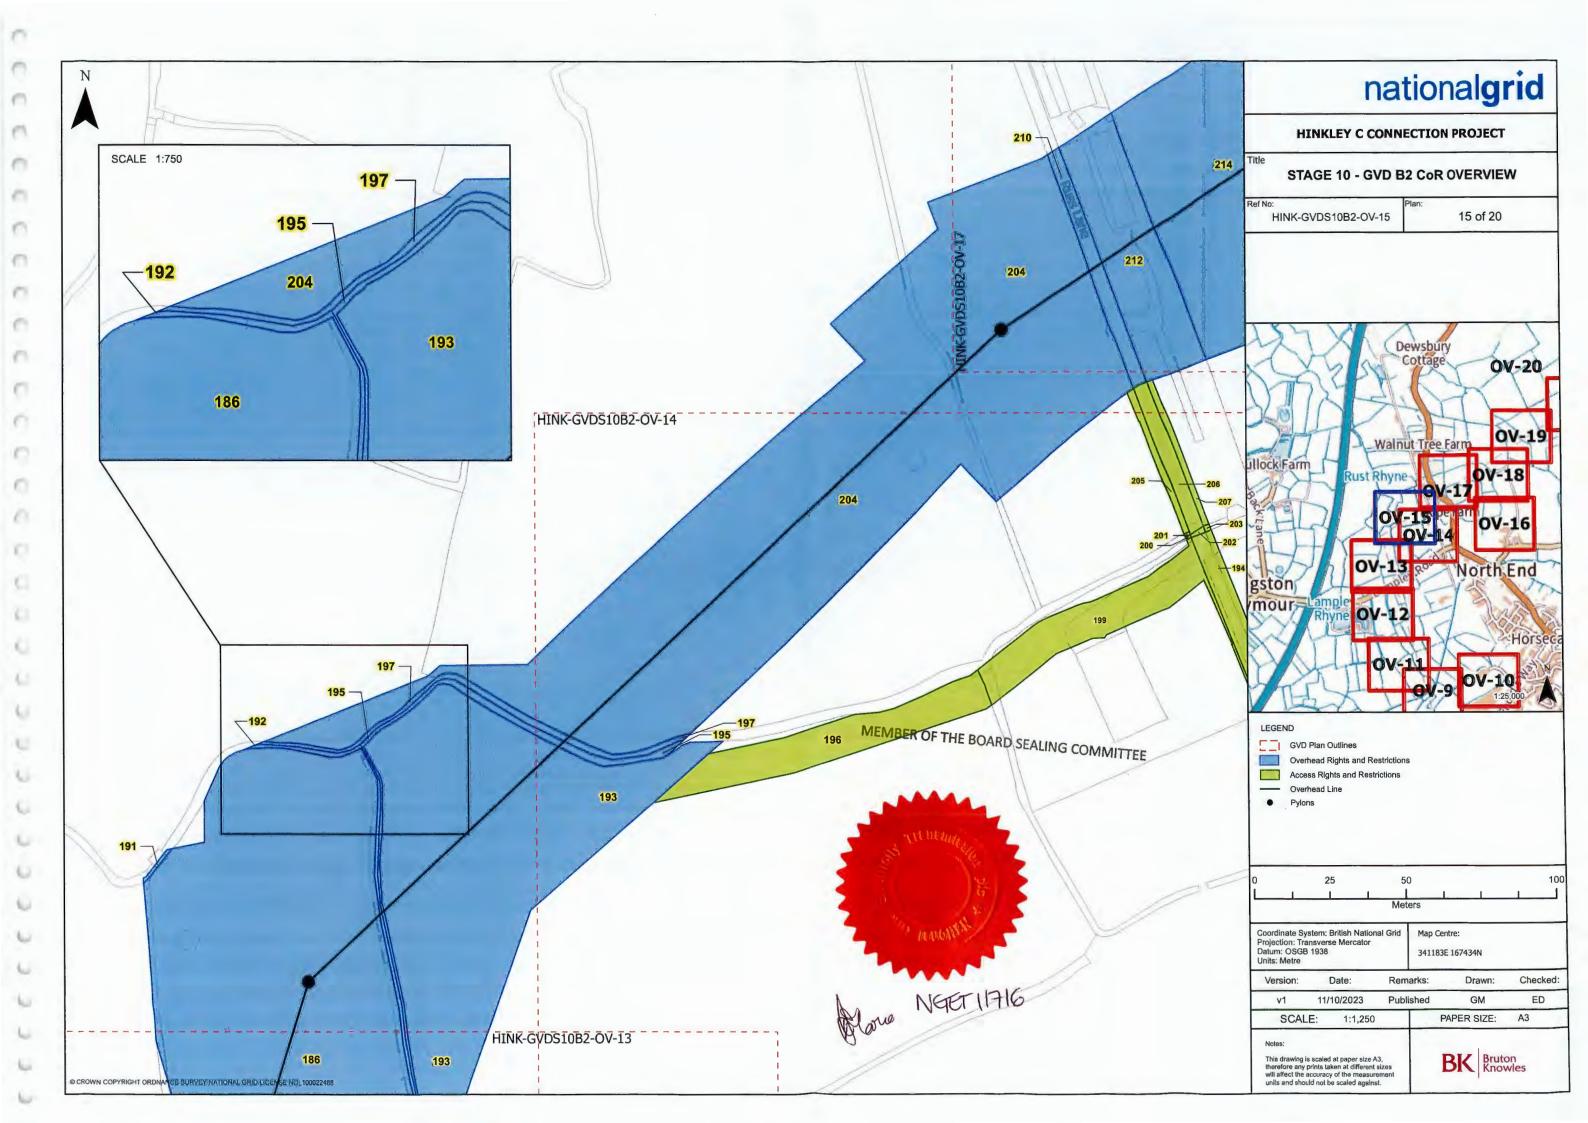

| 1              | 2                                                                                                                                 | 3.                 | 4                        | 5                   | 6                 |
|----------------|-----------------------------------------------------------------------------------------------------------------------------------|--------------------|--------------------------|---------------------|-------------------|
| Plot<br>Number | Plot Description                                                                                                                  | Rights<br>Acquired | Restrictions             | Owner's Title       | Excluded Person/s |
| 185            | Approximately 30.08 sqm of access splay to the north of Lampley Road                                                              | Access Rights      | Access<br>Restrictions   | Unregistered        |                   |
| 186            | Approximately 21,952.40 sqm of agricultural land and drainage ditches banks and beds thereof to the north of Lampley Road         | Overhead Rights    | Overhead<br>Restrictions | ST310695 (Freehold) |                   |
| 187            | Approximately 48.16 sqm of access splay to the north of Ham Lane                                                                  | Access Rights      | Access<br>Restrictions   | Unregistered        |                   |
| 188            | Approximately 16.77 sqm of drainage ditch bank and bed thereof to the north of Lampley Road                                       | Overhead Rights    | Overhead<br>Restrictions | ST310695 (Freehold) |                   |
| 189            | Approximately 12.22 sqm of agricultural land and drainage ditch bank and bed thereof to the north of Lampley Road                 | Overhead Rights    | Overhead<br>Restrictions | ST312030 (Freehold) |                   |
| 190            | Approximately 6.17 sqm of unnamed drainage ditch and bed thereof to the north of Lampley Road                                     | Overhead Rights    | Overhead<br>Restrictions | Unregistered        |                   |
| 191            | Approximately 14.89 drainage ditch<br>and bank and bed thereof and bridge<br>over drainage ditch, to the north of<br>Lampley Road | Overhead Rights    | Overhead<br>Restrictions | Unregistered        |                   |

| 1              | 2                                                                                                                      | 3,                 | 4,                       | 5                   | 6                 |
|----------------|------------------------------------------------------------------------------------------------------------------------|--------------------|--------------------------|---------------------|-------------------|
| Plot<br>Number | Plot Description                                                                                                       | Rights<br>Acquired | Restrictions<br>Imposed  | Owner's Title       | Excluded Person/s |
| 192            | Approximately 174.16 sqm of unnamed drainage ditch and bank and bed thereof to the north of Lampley Road               | Overhead Rights    | Overhead<br>Restrictions | Unregistered        |                   |
| 193            | Approximately 6,873.89 sqm of agricultural land to the north of Lampley Road                                           | Overhead Rights    | Overhead<br>Restrictions | ST315193 (Freehold) |                   |
| 194            | Approximately 1,128.34 sqm of track known as Russ Lane                                                                 | Access Rights      | Access<br>Restrictions   | ST315193 (Freehold) |                   |
| 195            | Approximately 342.70 sqm of drainage ditch bank and bed thereof to the north of Lampley Road                           | Overhead Rights    | Overhead<br>Restrictions | Unregistered        |                   |
| 196            | Approximately 1,219.73 sqm of agricultural land and drainage ditch, bank and bed thereof, to the north of Lampley Road | Access Rights      | Access<br>Restrictions   | ST315193 (Freehold) |                   |
| 197            | Approximately 258.00 sqm of drainage ditch bank and bed thereof to the north of Lampley Road                           | Overhead Rights    | Overhead<br>Restrictions | Unregistered        |                   |
| 198            | Plot not in use                                                                                                        | Plot not used      | Plot not used            |                     |                   |
| 199            | Approximately 1,059.68 sqm of agricultural land, access track and                                                      | Access Rights      | Access<br>Restrictions   | ST315193 (Freehold) |                   |