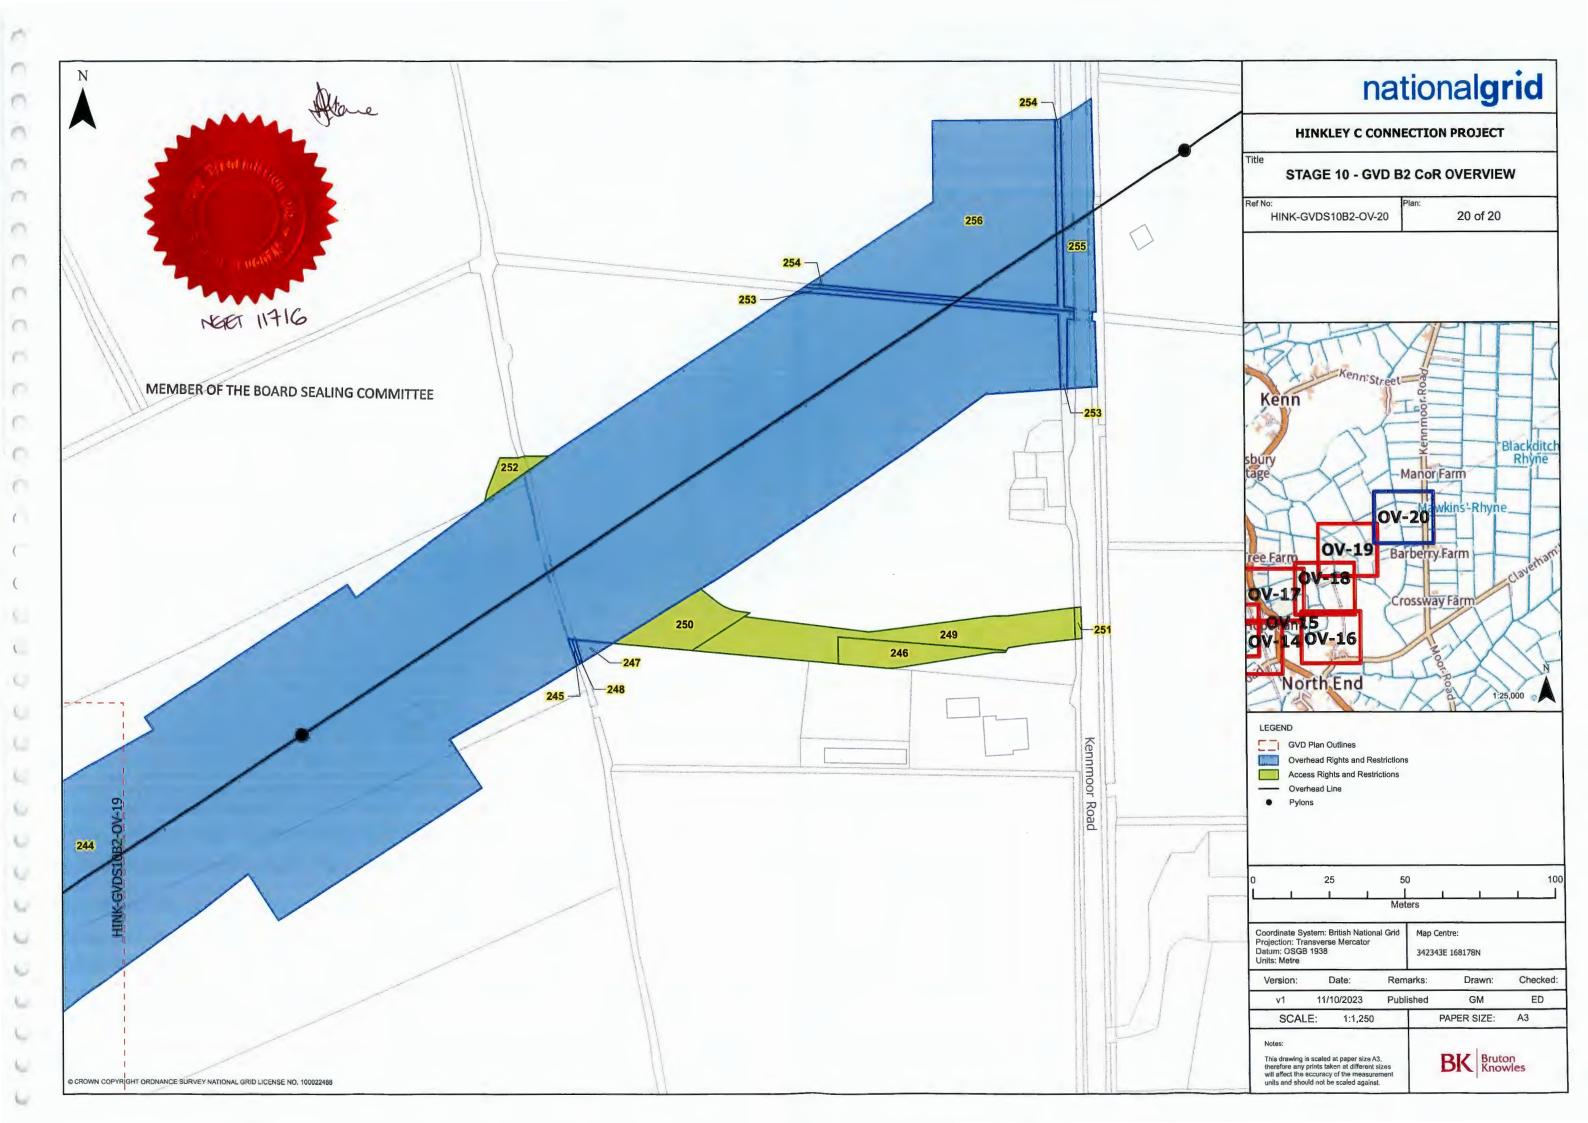

- 7.8 words denoting the singular include the plural and vice versa;
- 7.9 references to any statutes or statutory instruments include any statute or statutory instrument amending, consolidating or replacing them respectively from time to time in force, and references to a statute include statutory instruments and regulations made pursuant to it;
- 7.10 references to persons includes persons firms and companies;
- 7.11 words importing one gender include both other genders;
- 7.12 in relation to a Plot the description of the Plot in the Second Schedule may not take into account any works that have subsequently been undertaken in, under or over the Plot pursuant to the Order;
- 7.13 in the event of inconsistency between the extent of a Plot shown on the Plan and the description of that Plot in column 2 of the Second Schedule the Plan shall override the description of that Plot in column 2 of the Second Schedule; and
- 7.14 the Plans drawn at declared scale of 1:1,250 shall be regarded as definitive and any of the Plans which are reproduced at declared scale of 1:100, 1:250, 1:750 and/or "Enlargement" inserts in the Plans are illustrative only.

# THE FIRST SCHEDULE

(

C

C

O

U

U.

| Term                     | Meaning                                                                                                                                                                                                                                                                                                                                                                                                                           |  |  |  |  |  |  |
|--------------------------|-----------------------------------------------------------------------------------------------------------------------------------------------------------------------------------------------------------------------------------------------------------------------------------------------------------------------------------------------------------------------------------------------------------------------------------|--|--|--|--|--|--|
| Access<br>Restrictions   | Covenants by the Owner with the Company so as to bind the Owner's Land within the relevant Plot for the benefit and protection of the Company's Undertaking insofar as the same are capable of so benefitting not to do or suffer to be done anything upon the Owner's Land which may in any way interfere with the Company's enjoyment of the Access Rights and to take all reasonable precautions to prevent such interference; |  |  |  |  |  |  |
| Access<br>Rights         | The following rights for the Company and all those authorised by the Company from time to time:                                                                                                                                                                                                                                                                                                                                   |  |  |  |  |  |  |
|                          | <ol> <li>the right of way for the Company and all those authorised by the Company from<br/>time to time with or without vehicles plant and equipment at all times across the<br/>relevant Plot/s;</li> </ol>                                                                                                                                                                                                                      |  |  |  |  |  |  |
|                          | <ol> <li>the rights contained at paragraph 4 of Overhead Rights in so far as they relate to<br/>Access Rights;</li> </ol>                                                                                                                                                                                                                                                                                                         |  |  |  |  |  |  |
|                          | <ol> <li>the right of way with or without vehicles, plant and equipment to enter the relevant<br/>Plot to access any adjoining land in connection with the purposes authorised by<br/>the Order; and</li> </ol>                                                                                                                                                                                                                   |  |  |  |  |  |  |
|                          | <ol> <li>the right to enter the relevant Plots to carry out activities ancillary to the exercise of the above rights including the rights to construct, use, retain, inspect, maintain, repair, alter, renew, replace or resurface such access ways;</li> </ol>                                                                                                                                                                   |  |  |  |  |  |  |
| Act                      | Compulsory Purchase (Vesting Declarations) Act 1981 as amended;                                                                                                                                                                                                                                                                                                                                                                   |  |  |  |  |  |  |
| Company                  | National Grid Electricity Transmission PLC, a company incorporated and registered in England and Wales with company registration number 02366977;                                                                                                                                                                                                                                                                                 |  |  |  |  |  |  |
| Company's                | means the freehold interests in:                                                                                                                                                                                                                                                                                                                                                                                                  |  |  |  |  |  |  |
| Titles                   | a) the Sandford Substation registered with title number ST330757;                                                                                                                                                                                                                                                                                                                                                                 |  |  |  |  |  |  |
|                          | b) Aust Cable Sealing Compound with title number GR337368;                                                                                                                                                                                                                                                                                                                                                                        |  |  |  |  |  |  |
|                          | <ul> <li>c) Land and Pylon on the East Side of St Andrews Road, Avonmouth with title<br/>number BL123194; and</li> </ul>                                                                                                                                                                                                                                                                                                          |  |  |  |  |  |  |
|                          | <ul> <li>d) Land and Pylon on the North Side of King Road Avenue, Avonmouth with title<br/>number AV162894;</li> </ul>                                                                                                                                                                                                                                                                                                            |  |  |  |  |  |  |
| Company's<br>Undertaking | the Company's undertaking for the transmission of electricity including (without limitation) such land and hereditaments forming part of that undertaking as are accommodated by the Vested Rights including, without limitation the Company's Titles;                                                                                                                                                                            |  |  |  |  |  |  |
| Conductors               | up to 24 conductors (the approximate centre line of which is indicated by a black line on the Plan and subject to their maximum swing) for transmitting electricity at such pressure                                                                                                                                                                                                                                              |  |  |  |  |  |  |

U

Ų.

Ú.

U

| Term             | Meaning                                                                                                                                                                                                                                                                                                                                                                                                                                                                                                                             |  |  |  |  |  |
|------------------|-------------------------------------------------------------------------------------------------------------------------------------------------------------------------------------------------------------------------------------------------------------------------------------------------------------------------------------------------------------------------------------------------------------------------------------------------------------------------------------------------------------------------------------|--|--|--|--|--|
|                  | (b) proper and workmanlike matter to the extent necessary to rectify any breach of<br>the Overhead Restrictions or the Access Restrictions to remove any buildings,<br>structures, pylons and vegetation from the relevant part of the Owner's Land;                                                                                                                                                                                                                                                                                |  |  |  |  |  |
|                  | <ol> <li>the right to carry out any activities on the Owner's Land ancillary or incidental to the<br/>exercise of the above rights;</li> </ol>                                                                                                                                                                                                                                                                                                                                                                                      |  |  |  |  |  |
| Owner            | an owner and/or lessee of an interest in one or more Plots other than an Excluded Person;                                                                                                                                                                                                                                                                                                                                                                                                                                           |  |  |  |  |  |
| Owner's<br>Land  | such of the Plot/s as are vested in the relevant Owner on the date of this Declaration;                                                                                                                                                                                                                                                                                                                                                                                                                                             |  |  |  |  |  |
| Owner's<br>Title | A registered title of which an Owner is the registered proprietor and which is listed in column 5 of the Second Schedule in relation to a Plot;                                                                                                                                                                                                                                                                                                                                                                                     |  |  |  |  |  |
| Plan             | The set of three plans attached hereto titled 'STAGE 10 - GVD B2 CoR OVERVIEW' with reference numbers HINK-GVDS10B2-OV-1, HINK-GVDS10B2-OV-2, HINK-GVDS10B2-OV-3, HINK-GVDS10B2-OV-4, HINK-GVDS10B2-OV-5, HINK-GVDS10B2-OV-6, HINK-GVDS10B2-OV-7, HINK-GVDS10B2-OV-8, HINK-GVDS10B2-OV-9, HINK-GVDS10B2-OV-10, HINK-GVDS10B2-OV-11, HINK-GVDS10B2-OV-12, HINK-GVDS10B2-OV-13, HINK-GVDS10B2-OV-14, HINK-GVDS10B2-OV-15, HINK-GVDS10B2-OV-16, HINK-GVDS10B2-OV-17, HINK-GVDS10B2-OV-18, HINK-GVDS10B2-OV-19 and HINK-GVDS10B2-OV-20; |  |  |  |  |  |
| Plot             | a plot of land described in column 2 of the Second Schedule and marked by the relevant Plot Number and shown coloured blue and edged dark blue or coloured green and edged dark green on the Plan;                                                                                                                                                                                                                                                                                                                                  |  |  |  |  |  |
| Plot<br>Number   | the number for the relevant Plot appearing in column 1 of the Second Schedule;                                                                                                                                                                                                                                                                                                                                                                                                                                                      |  |  |  |  |  |
| Rights           | in relation to each Plot such of the following rights for the Company and all those authorised by the Company from time to time for the benefit of the Company's Undertaking:                                                                                                                                                                                                                                                                                                                                                       |  |  |  |  |  |
|                  | 1. Access Rights; and                                                                                                                                                                                                                                                                                                                                                                                                                                                                                                               |  |  |  |  |  |
|                  | 2. Overhead Rights;                                                                                                                                                                                                                                                                                                                                                                                                                                                                                                                 |  |  |  |  |  |
|                  | as are specified in column 3 of the Second Schedule in relation to that Plot;                                                                                                                                                                                                                                                                                                                                                                                                                                                       |  |  |  |  |  |
| Services         | Water, gas, electricity, telecommunications, data transfer, surface water drainage, four drainage and/or other services as the context permits;                                                                                                                                                                                                                                                                                                                                                                                     |  |  |  |  |  |

# THE SECOND SCHEDULE

| 1              | 2                                                                                                              | 3                  | 4                        | 5                   | 6                 |
|----------------|----------------------------------------------------------------------------------------------------------------|--------------------|--------------------------|---------------------|-------------------|
| Plot<br>Number | Plot Description                                                                                               | Rights<br>Acquired | Restrictions Imposed     | Owner's Title       | Excluded Person/s |
| 101            | Approximately 34.93 sqm of access splay to the north of the A370                                               | Access Rights      | Access<br>Restrictions   | Unregistered        |                   |
| 102            | Approximately 49.24 sqm of access splay and verge to the north of the A370.                                    | Access Rights      | Access<br>Restrictions   | Unregistered        |                   |
| 103            | Approximately 141.17 sqm of unnamed road to the north of the A370                                              | Access Rights      | Access<br>Restrictions   | Unregistered        |                   |
| 104            | Approximately 20.40 sqm of agricultural land and drainage ditch bank and bed thereof, to the north of the A370 | Access Rights      | Access<br>Restrictions   | Unregistered        |                   |
| 105            | Approximately 35.45 sqm agricultural land and drainage ditch bank and bed thereof, to the north of the A370    | Access Rights      | Access<br>Restrictions   | AV178039 (Freehold) |                   |
| 106            | Approximately 104.15 sqm of drainage ditch bank and bed thereof, to the north of the A370                      | Overhead Rights    | Overhead<br>Restrictions | Unregistered        |                   |
| 107            | Approximately 1,653.37 sqm of agricultural land, drainage ditch bank and bed thereof, and watercourse          | Access Rights      | Access<br>Restrictions   | AV236410 (Freehold) |                   |