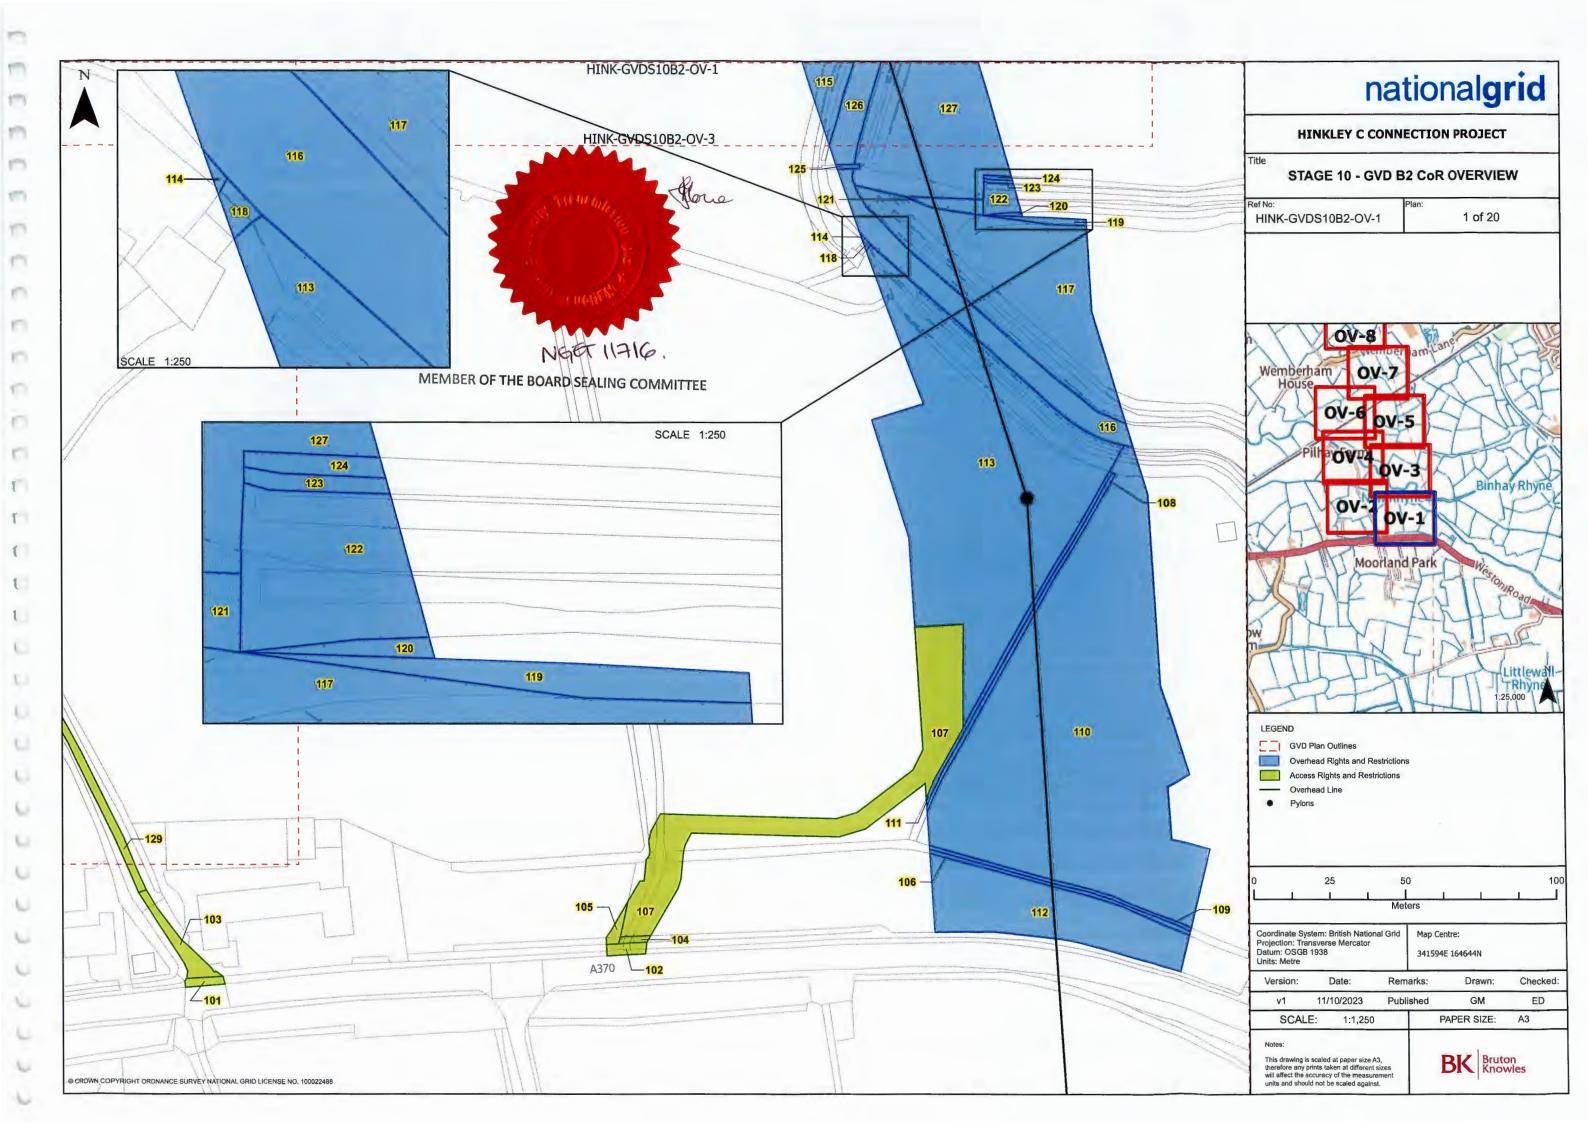

- 7.8 words denoting the singular include the plural and vice versa;
- 7.9 references to any statutes or statutory instruments include any statute or statutory instrument amending, consolidating or replacing them respectively from time to time in force, and references to a statute include statutory instruments and regulations made pursuant to it;
- 7.10 references to persons includes persons firms and companies;
- 7.11 words importing one gender include both other genders;
- 7.12 in relation to a Plot the description of the Plot in the Second Schedule may not take into account any works that have subsequently been undertaken in, under or over the Plot pursuant to the Order;
- 7.13 in the event of inconsistency between the extent of a Plot shown on the Plan and the description of that Plot in column 2 of the Second Schedule the Plan shall override the description of that Plot in column 2 of the Second Schedule; and
- 7.14 the Plans drawn at declared scale of 1:1,250 shall be regarded as definitive and any of the Plans which are reproduced at declared scale of 1:100, 1:250, 1:750 and/or "Enlargement" inserts in the Plans are illustrative only.

# THE FIRST SCHEDULE

(

C

C

O

U

U.

| Term                     | Meaning                                                                                                                                                                                                                                                                                                                                                                                                                           |  |  |  |  |  |  |
|--------------------------|-----------------------------------------------------------------------------------------------------------------------------------------------------------------------------------------------------------------------------------------------------------------------------------------------------------------------------------------------------------------------------------------------------------------------------------|--|--|--|--|--|--|
| Access<br>Restrictions   | Covenants by the Owner with the Company so as to bind the Owner's Land within the relevant Plot for the benefit and protection of the Company's Undertaking insofar as the same are capable of so benefitting not to do or suffer to be done anything upon the Owner's Land which may in any way interfere with the Company's enjoyment of the Access Rights and to take all reasonable precautions to prevent such interference; |  |  |  |  |  |  |
| Access<br>Rights         | The following rights for the Company and all those authorised by the Company from time to time:                                                                                                                                                                                                                                                                                                                                   |  |  |  |  |  |  |
|                          | <ol> <li>the right of way for the Company and all those authorised by the Company from<br/>time to time with or without vehicles plant and equipment at all times across the<br/>relevant Plot/s;</li> </ol>                                                                                                                                                                                                                      |  |  |  |  |  |  |
|                          | <ol> <li>the rights contained at paragraph 4 of Overhead Rights in so far as they relate to<br/>Access Rights;</li> </ol>                                                                                                                                                                                                                                                                                                         |  |  |  |  |  |  |
|                          | <ol> <li>the right of way with or without vehicles, plant and equipment to enter the relevant<br/>Plot to access any adjoining land in connection with the purposes authorised by<br/>the Order; and</li> </ol>                                                                                                                                                                                                                   |  |  |  |  |  |  |
|                          | <ol> <li>the right to enter the relevant Plots to carry out activities ancillary to the exercise of the above rights including the rights to construct, use, retain, inspect, maintain, repair, alter, renew, replace or resurface such access ways;</li> </ol>                                                                                                                                                                   |  |  |  |  |  |  |
| Act                      | Compulsory Purchase (Vesting Declarations) Act 1981 as amended;                                                                                                                                                                                                                                                                                                                                                                   |  |  |  |  |  |  |
| Company                  | National Grid Electricity Transmission PLC, a company incorporated and registered in England and Wales with company registration number 02366977;                                                                                                                                                                                                                                                                                 |  |  |  |  |  |  |
| Company's                | means the freehold interests in:                                                                                                                                                                                                                                                                                                                                                                                                  |  |  |  |  |  |  |
| Titles                   | a) the Sandford Substation registered with title number ST330757;                                                                                                                                                                                                                                                                                                                                                                 |  |  |  |  |  |  |
|                          | b) Aust Cable Sealing Compound with title number GR337368;                                                                                                                                                                                                                                                                                                                                                                        |  |  |  |  |  |  |
|                          | <ul> <li>c) Land and Pylon on the East Side of St Andrews Road, Avonmouth with title<br/>number BL123194; and</li> </ul>                                                                                                                                                                                                                                                                                                          |  |  |  |  |  |  |
|                          | <ul> <li>d) Land and Pylon on the North Side of King Road Avenue, Avonmouth with title<br/>number AV162894;</li> </ul>                                                                                                                                                                                                                                                                                                            |  |  |  |  |  |  |
| Company's<br>Undertaking | the Company's undertaking for the transmission of electricity including (without limitation) such land and hereditaments forming part of that undertaking as are accommodated by the Vested Rights including, without limitation the Company's Titles;                                                                                                                                                                            |  |  |  |  |  |  |
| Conductors               | up to 24 conductors (the approximate centre line of which is indicated by a black line on the Plan and subject to their maximum swing) for transmitting electricity at such pressure                                                                                                                                                                                                                                              |  |  |  |  |  |  |

U

Ų.

Ú.

U

| Term             | Meaning                                                                                                                                                                                                                                                                                                                                                                                                                                                                                                                             |  |  |  |  |  |
|------------------|-------------------------------------------------------------------------------------------------------------------------------------------------------------------------------------------------------------------------------------------------------------------------------------------------------------------------------------------------------------------------------------------------------------------------------------------------------------------------------------------------------------------------------------|--|--|--|--|--|
|                  | (b) proper and workmanlike matter to the extent necessary to rectify any breach of<br>the Overhead Restrictions or the Access Restrictions to remove any buildings,<br>structures, pylons and vegetation from the relevant part of the Owner's Land;                                                                                                                                                                                                                                                                                |  |  |  |  |  |
|                  | <ol> <li>the right to carry out any activities on the Owner's Land ancillary or incidental to the<br/>exercise of the above rights;</li> </ol>                                                                                                                                                                                                                                                                                                                                                                                      |  |  |  |  |  |
| Owner            | an owner and/or lessee of an interest in one or more Plots other than an Excluded Person;                                                                                                                                                                                                                                                                                                                                                                                                                                           |  |  |  |  |  |
| Owner's<br>Land  | such of the Plot/s as are vested in the relevant Owner on the date of this Declaration;                                                                                                                                                                                                                                                                                                                                                                                                                                             |  |  |  |  |  |
| Owner's<br>Title | A registered title of which an Owner is the registered proprietor and which is listed in column 5 of the Second Schedule in relation to a Plot;                                                                                                                                                                                                                                                                                                                                                                                     |  |  |  |  |  |
| Plan             | The set of three plans attached hereto titled 'STAGE 10 - GVD B2 CoR OVERVIEW' with reference numbers HINK-GVDS10B2-OV-1, HINK-GVDS10B2-OV-2, HINK-GVDS10B2-OV-3, HINK-GVDS10B2-OV-4, HINK-GVDS10B2-OV-5, HINK-GVDS10B2-OV-6, HINK-GVDS10B2-OV-7, HINK-GVDS10B2-OV-8, HINK-GVDS10B2-OV-9, HINK-GVDS10B2-OV-10, HINK-GVDS10B2-OV-11, HINK-GVDS10B2-OV-12, HINK-GVDS10B2-OV-13, HINK-GVDS10B2-OV-14, HINK-GVDS10B2-OV-15, HINK-GVDS10B2-OV-16, HINK-GVDS10B2-OV-17, HINK-GVDS10B2-OV-18, HINK-GVDS10B2-OV-19 and HINK-GVDS10B2-OV-20; |  |  |  |  |  |
| Plot             | a plot of land described in column 2 of the Second Schedule and marked by the relevant Plot Number and shown coloured blue and edged dark blue or coloured green and edged dark green on the Plan;                                                                                                                                                                                                                                                                                                                                  |  |  |  |  |  |
| Plot<br>Number   | the number for the relevant Plot appearing in column 1 of the Second Schedule;                                                                                                                                                                                                                                                                                                                                                                                                                                                      |  |  |  |  |  |
| Rights           | in relation to each Plot such of the following rights for the Company and all those authorised by the Company from time to time for the benefit of the Company's Undertaking:                                                                                                                                                                                                                                                                                                                                                       |  |  |  |  |  |
|                  | 1. Access Rights; and                                                                                                                                                                                                                                                                                                                                                                                                                                                                                                               |  |  |  |  |  |
|                  | 2. Overhead Rights;                                                                                                                                                                                                                                                                                                                                                                                                                                                                                                                 |  |  |  |  |  |
|                  | as are specified in column 3 of the Second Schedule in relation to that Plot;                                                                                                                                                                                                                                                                                                                                                                                                                                                       |  |  |  |  |  |
| Services         | Water, gas, electricity, telecommunications, data transfer, surface water drainage, four drainage and/or other services as the context permits;                                                                                                                                                                                                                                                                                                                                                                                     |  |  |  |  |  |

# THE SECOND SCHEDULE

| 1              | 2                                                                                                              | 3                  | 4                        | 5                   | 6                 |
|----------------|----------------------------------------------------------------------------------------------------------------|--------------------|--------------------------|---------------------|-------------------|
| Plot<br>Number | Plot Description                                                                                               | Rights<br>Acquired | Restrictions Imposed     | Owner's Title       | Excluded Person/s |
| 101            | Approximately 34.93 sqm of access splay to the north of the A370                                               | Access Rights      | Access<br>Restrictions   | Unregistered        |                   |
| 102            | Approximately 49.24 sqm of access splay and verge to the north of the A370.                                    | Access Rights      | Access<br>Restrictions   | Unregistered        |                   |
| 103            | Approximately 141.17 sqm of unnamed road to the north of the A370                                              | Access Rights      | Access<br>Restrictions   | Unregistered        |                   |
| 104            | Approximately 20.40 sqm of agricultural land and drainage ditch bank and bed thereof, to the north of the A370 | Access Rights      | Access<br>Restrictions   | Unregistered        |                   |
| 105            | Approximately 35.45 sqm agricultural land and drainage ditch bank and bed thereof, to the north of the A370    | Access Rights      | Access<br>Restrictions   | AV178039 (Freehold) |                   |
| 106            | Approximately 104.15 sqm of drainage ditch bank and bed thereof, to the north of the A370                      | Overhead Rights    | Overhead<br>Restrictions | Unregistered        |                   |
| 107            | Approximately 1,653.37 sqm of agricultural land, drainage ditch bank and bed thereof, and watercourse          | Access Rights      | Access<br>Restrictions   | AV236410 (Freehold) |                   |

| 1              | 2                                                                                                                                 | 3                  | 4                        | 5                   | .6                |
|----------------|-----------------------------------------------------------------------------------------------------------------------------------|--------------------|--------------------------|---------------------|-------------------|
| Plot<br>Number | Plot Description                                                                                                                  | Rights<br>Acquired | Restrictions<br>Imposed  | Owner's Title       | Excluded Person/s |
|                | (Heathgate Rhyne) bank and bed thereof, to the north of A370                                                                      |                    |                          |                     |                   |
| 108            | Approximately 149.44 sqm of drainage ditch bank and bed thereof to the north of the A370                                          | Overhead Rights    | Overhead<br>Restrictions | Unregistered        |                   |
| 109            | Approximately 95.12 sqm of drainage ditch bank and bed thereof to the north of the A370                                           | Overhead Rights    | Overhead<br>Restrictions | Unregistered        |                   |
| 110            | Approximately 7,325.35 sqm of agricultural land to the north of the A370                                                          | Overhead Rights    | Overhead<br>Restrictions | ST264248 (Freehold) |                   |
| 111            | Approximately 145.32 sqm of drainage ditch bank and bed thereof to the north of the A370                                          | Overhead Rights    | Overhead<br>Restrictions | Unregistered        |                   |
| 112            | Approximately 1,499.54 sqm agricultural land to the north of the A370                                                             | Overhead Rights    | Overhead<br>Restrictions | AV236410 (Freehold) |                   |
| 113            | Approximately 5,682.78 sqm of agricultural land and watercourse (Hurst Pool Rhyne) banks and bed thereof to the north of the A370 | Overhead Rights    | Overhead<br>Restrictions | AV236410 (Freehold) |                   |

| 1              | 2                                                                                                                                                                         | 3                  | 4                        | 5                   | 6                  |
|----------------|---------------------------------------------------------------------------------------------------------------------------------------------------------------------------|--------------------|--------------------------|---------------------|--------------------|
| Plot<br>Number | Plot Description                                                                                                                                                          | Rights<br>Acquired | Restrictions<br>Imposed  | Owner's Title       | Excluded Person/s  |
| 114            | Approximately 1.45 sqm of agricultural land to the north of the A370                                                                                                      | Overhead Rights    | Overhead<br>Restrictions | AV236410 (Freehold) |                    |
| 115            | Approximately 2,179.81 sqm of agricultural land to the north of the A370                                                                                                  | Overhead Rights    | Overhead<br>Restrictions | AV236410 (Freehold) |                    |
| 116            | Approximately 932.33 sqm of watercourse (Congresbury Yeo River), banks and bed thereof to the north of A370 within title number ST286292 EXCLUDING the mines and minerals | Overhead Rights    | Overhead<br>Restrictions | ST286292 (Freehold) |                    |
| 117            | Approximately 2,560.72 sqm of agricultural land and watercourse (Hurst Pool Rhyne) banks and bed thereof to the north of the A370                                         | Overhead Rights    | Overhead<br>Restrictions | ST253954 (Freehold) |                    |
| 118            | Approximately 5.36 sqm of agricultural land and drainage ditch bank and bed thereof to the north of the A370                                                              | Overhead Rights    | Overhead<br>Restrictions | ST285379 (Freehold) | Environment Agency |
| 119            | Approximately 49.21 sqm of watercourse (Hurst Pool Rhyne) banks and bed thereof to the north of A370                                                                      | Overhead Rights    | Overhead<br>Restrictions | Unregistered        |                    |

| 1              | 2                                                                                                                                      | 3                  | 4                        | 5                   | 6                 |
|----------------|----------------------------------------------------------------------------------------------------------------------------------------|--------------------|--------------------------|---------------------|-------------------|
| Plot<br>Number | Plot Description                                                                                                                       | Rights<br>Acquired | Restrictions<br>Imposed  | Owner's Title       | Excluded Person/s |
| 120            | Approximately 10.27 sqm of watercourse (Hurst Pool Rhyne) banks and bed thereof to the north of A370                                   | Overhead Rights    | Overhead<br>Restrictions | Unregistered        |                   |
| 121            | Approximately 87.86 sqm of agricultural land to the east of Congresbury Yeo River                                                      | Overhead Rights    | Overhead<br>Restrictions | Unregistered        |                   |
| 122            | Approximately 111.06 sqm of access track and scrubland to the east of Congresbury Yeo River                                            | Overhead Rights    | Overhead<br>Restrictions | AV135620 (Freehold) |                   |
| 123            | Approximately 10.45 sqm of drainage ditch bank and bed thereof to the south-east of Congresbury Yeo River                              | Overhead Rights    | Overhead<br>Restrictions | Unregistered        |                   |
| 124            | Approximately 11.95 sqm of drainage ditch bank and bed thereof to the south-east of Congresbury Yeo River                              | Overhead Rights    | Overhead<br>Restrictions | Unregistered        |                   |
| 125            | Approximately 10.47 sqm of bridge over watercourse (Congresbury Yeo River), banks and bed thereof, to the north of the A370            | Overhead Rights    | Overhead<br>Restrictions | Unregistered        |                   |
| 126            | Approximately 1,191.41 sqm of watercourse (Congresbury Yeo River), banks and bed thereof, to the north of the A370 within title number | Overhead Rights    | Overhead<br>Restrictions | ST286292 (Freehold) |                   |

| 1              | ,2                                                                                                                                                 | 3                  | 4                        | 5                   | 6                 |
|----------------|----------------------------------------------------------------------------------------------------------------------------------------------------|--------------------|--------------------------|---------------------|-------------------|
| Plot<br>Number | Plot Description                                                                                                                                   | Rights<br>Acquired | Restrictions<br>Imposed  | Owner's Title       | Excluded Person/s |
|                | ST286292 EXCLUDING the mines and minerals                                                                                                          |                    |                          |                     |                   |
| 127            | Approximately 27,015.08 agricultural land and drainage ditches, banks and beds thereof to the north of A370                                        | Overhead Rights    | Overhead<br>Restrictions | ST226737 (Freehold) |                   |
| 128            | Approximately 6,053.89 sqm of access track, agricultural land, bridge and river (Congresbury Yeo River) banks and bed thereof to the north of A370 | Access Rights      | Access<br>Restrictions   | ST226737 (Freehold) |                   |
| 129            | Approximately 1,768.11 sqm of agricultural land, access track and bridge over drainage ditch banks and bed thereof to the north of the A370        | Access Rights      | Access<br>Restrictions   | ST226737 (Freehold) |                   |
| 130            | Approximately 153.40 sqm of access track south of Congresbury Yeo River                                                                            | Access Rights      | Access<br>Restrictions   | ST226737 (Freehold) |                   |
| 131            | Approximately 259.65 sqm of drainage ditch bank and bed thereof north-east of Congresbury Yeo River                                                | Overhead Rights    | Overhead<br>Restrictions | Unregistered        |                   |
| 132            | Approximately 259.99 sqm of drainage ditch bank and bed thereof north-east of Congresbury Yeo River                                                | Overhead Rights    | Overhead<br>Restrictions | Unregistered        |                   |