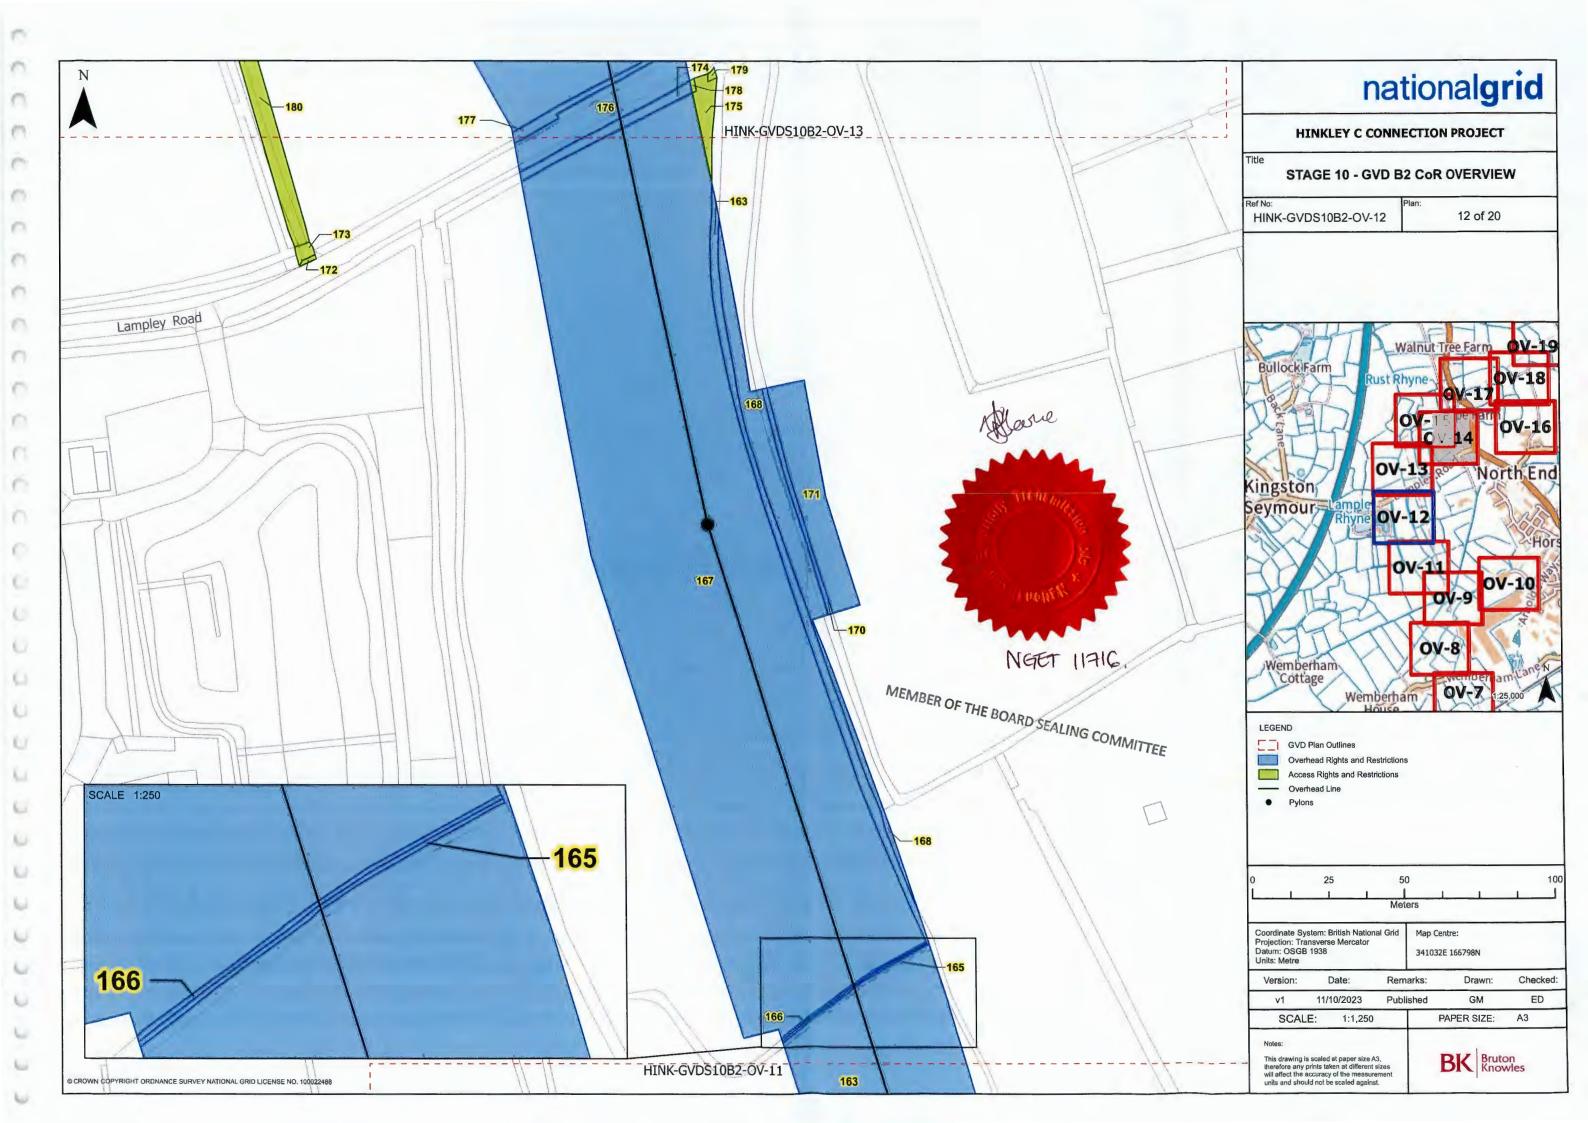

U

Ų.

Ú.

U

| Term             | Meaning                                                                                                                                                                                                                                                                                                                                                                                                                                                                                                                             |  |  |  |  |  |
|------------------|-------------------------------------------------------------------------------------------------------------------------------------------------------------------------------------------------------------------------------------------------------------------------------------------------------------------------------------------------------------------------------------------------------------------------------------------------------------------------------------------------------------------------------------|--|--|--|--|--|
|                  | (b) proper and workmanlike matter to the extent necessary to rectify any breach of<br>the Overhead Restrictions or the Access Restrictions to remove any buildings,<br>structures, pylons and vegetation from the relevant part of the Owner's Land;                                                                                                                                                                                                                                                                                |  |  |  |  |  |
|                  | <ol> <li>the right to carry out any activities on the Owner's Land ancillary or incidental to the<br/>exercise of the above rights;</li> </ol>                                                                                                                                                                                                                                                                                                                                                                                      |  |  |  |  |  |
| Owner            | an owner and/or lessee of an interest in one or more Plots other than an Excluded Person;                                                                                                                                                                                                                                                                                                                                                                                                                                           |  |  |  |  |  |
| Owner's<br>Land  | such of the Plot/s as are vested in the relevant Owner on the date of this Declaration;                                                                                                                                                                                                                                                                                                                                                                                                                                             |  |  |  |  |  |
| Owner's<br>Title | A registered title of which an Owner is the registered proprietor and which is listed in column 5 of the Second Schedule in relation to a Plot;                                                                                                                                                                                                                                                                                                                                                                                     |  |  |  |  |  |
| Plan             | The set of three plans attached hereto titled 'STAGE 10 - GVD B2 CoR OVERVIEW' with reference numbers HINK-GVDS10B2-OV-1, HINK-GVDS10B2-OV-2, HINK-GVDS10B2-OV-3, HINK-GVDS10B2-OV-4, HINK-GVDS10B2-OV-5, HINK-GVDS10B2-OV-6, HINK-GVDS10B2-OV-7, HINK-GVDS10B2-OV-8, HINK-GVDS10B2-OV-9, HINK-GVDS10B2-OV-10, HINK-GVDS10B2-OV-11, HINK-GVDS10B2-OV-12, HINK-GVDS10B2-OV-13, HINK-GVDS10B2-OV-14, HINK-GVDS10B2-OV-15, HINK-GVDS10B2-OV-16, HINK-GVDS10B2-OV-17, HINK-GVDS10B2-OV-18, HINK-GVDS10B2-OV-19 and HINK-GVDS10B2-OV-20; |  |  |  |  |  |
| Plot             | a plot of land described in column 2 of the Second Schedule and marked by the relevant Plot Number and shown coloured blue and edged dark blue or coloured green and edged dark green on the Plan;                                                                                                                                                                                                                                                                                                                                  |  |  |  |  |  |
| Plot<br>Number   | the number for the relevant Plot appearing in column 1 of the Second Schedule;                                                                                                                                                                                                                                                                                                                                                                                                                                                      |  |  |  |  |  |
| Rights           | in relation to each Plot such of the following rights for the Company and all those authorised by the Company from time to time for the benefit of the Company's Undertaking:                                                                                                                                                                                                                                                                                                                                                       |  |  |  |  |  |
|                  | 1. Access Rights; and                                                                                                                                                                                                                                                                                                                                                                                                                                                                                                               |  |  |  |  |  |
|                  | 2. Overhead Rights;                                                                                                                                                                                                                                                                                                                                                                                                                                                                                                                 |  |  |  |  |  |
|                  | as are specified in column 3 of the Second Schedule in relation to that Plot;                                                                                                                                                                                                                                                                                                                                                                                                                                                       |  |  |  |  |  |
| Services         | Water, gas, electricity, telecommunications, data transfer, surface water drainage, four drainage and/or other services as the context permits;                                                                                                                                                                                                                                                                                                                                                                                     |  |  |  |  |  |

| 1              | 2                                                                                                                        | 3                  | 4                        | 5.                                                                                     | 6                 |
|----------------|--------------------------------------------------------------------------------------------------------------------------|--------------------|--------------------------|----------------------------------------------------------------------------------------|-------------------|
| Plot<br>Number | Plot Description                                                                                                         | Rights<br>Acquired | Restrictions<br>Imposed  | Owner's Title                                                                          | Excluded Person/s |
| 164            | Approximately 903.86 sqm of agricultural land and drainage ditches banks and beds thereof to the north of Wemberham Lane | Access Rights      | Access<br>Restrictions   | ST311288 (Freehold)                                                                    |                   |
| 165            | Approximately 35.68 sqm of unnamed drainage ditch and bed thereof to the south of Lampley Road                           | Overhead Rights    | Overhead<br>Restrictions | Unregistered                                                                           |                   |
| 166            | Approximately 35.19 sqm of drainage ditch bank and bed thereof to the south of Lampley Road                              | Overhead Rights    | Overhead<br>Restrictions | Unregistered                                                                           |                   |
| 167            | Approximately 17,630.36 sqm of agricultural land to the south of Lampley Road                                            | Overhead Rights    | Overhead<br>Restrictions | ST340526 (Freehold)                                                                    |                   |
| 168            | Approximately 898.36 sqm of agricultural land and drainage ditch bank and bed thereof to the south of Lampley Road       | Overhead Rights    | Overhead<br>Restrictions | ST311288 (Freehold) and<br>ST345942 (Freehold in respect<br>of mines and minerals)     |                   |
| 169            | Approximately 20.95 sqm of agricultural land to the south of Lampley Road                                                | Overhead Rights    | Overhead<br>Restrictions | ST311288 (Freehold) and<br>ST345942 (Freehold in respect<br>of mines and minerals)     |                   |
| 170            | Approximately 114.29 sqm of drainage ditch bank and bed thereof to the south of Lampley Road                             | Overhead Rights    | Overhead<br>Restrictions | Unregistered (Freehold) and<br>ST345942 (Freehold in respect<br>of mines and minerals) |                   |

| 1              | 2                                                                                              | 3                  | 4                        | 5                   | 6.                |
|----------------|------------------------------------------------------------------------------------------------|--------------------|--------------------------|---------------------|-------------------|
| Plot<br>Number | Plot Description                                                                               | Rights<br>Acquired | Restrictions<br>Imposed  | Owner's Title       | Excluded Person/s |
| 171            | Approximately 790.16 sqm of agricultural land to the south of Lampley Road                     | Overhead Rights    | Overhead<br>Restrictions | ST348085 (Freehold) |                   |
| 172            | Approximately 7.57 sqm of access splay of unnamed road (off Lampley Road)                      | Access Rights      | Access<br>Restrictions   | Unregistered        |                   |
| 173            | Approximately 29.29 sqm of access splay and scrubland to the north of Lampley Road             | Access Rights      | Access<br>Restrictions   | Unregistered        |                   |
| 174            | Approximately 199.37 sqm of drainage ditch banks and bed thereof, to the south of Lampley Road | Overhead Rights    | Overhead<br>Restrictions | Unregistered        |                   |
| 175            | Approximately 141.54 sqm of agricultural land to the south of Lampley Road                     | Access Rights      | Access<br>Restrictions   | ST340526 (Freehold) |                   |
| 176            | Approximately 690.24 sqm of highway and verges know as Lampley Road                            | Overhead Rights    | Overhead<br>Restrictions | Unregistered        |                   |
| 177            | Approximately 148.17 sqm of agricultural land hetge and verge to the north of Lampley Road     | Overhead Rights    | Overhead<br>Restrictions | Unregistered        |                   |