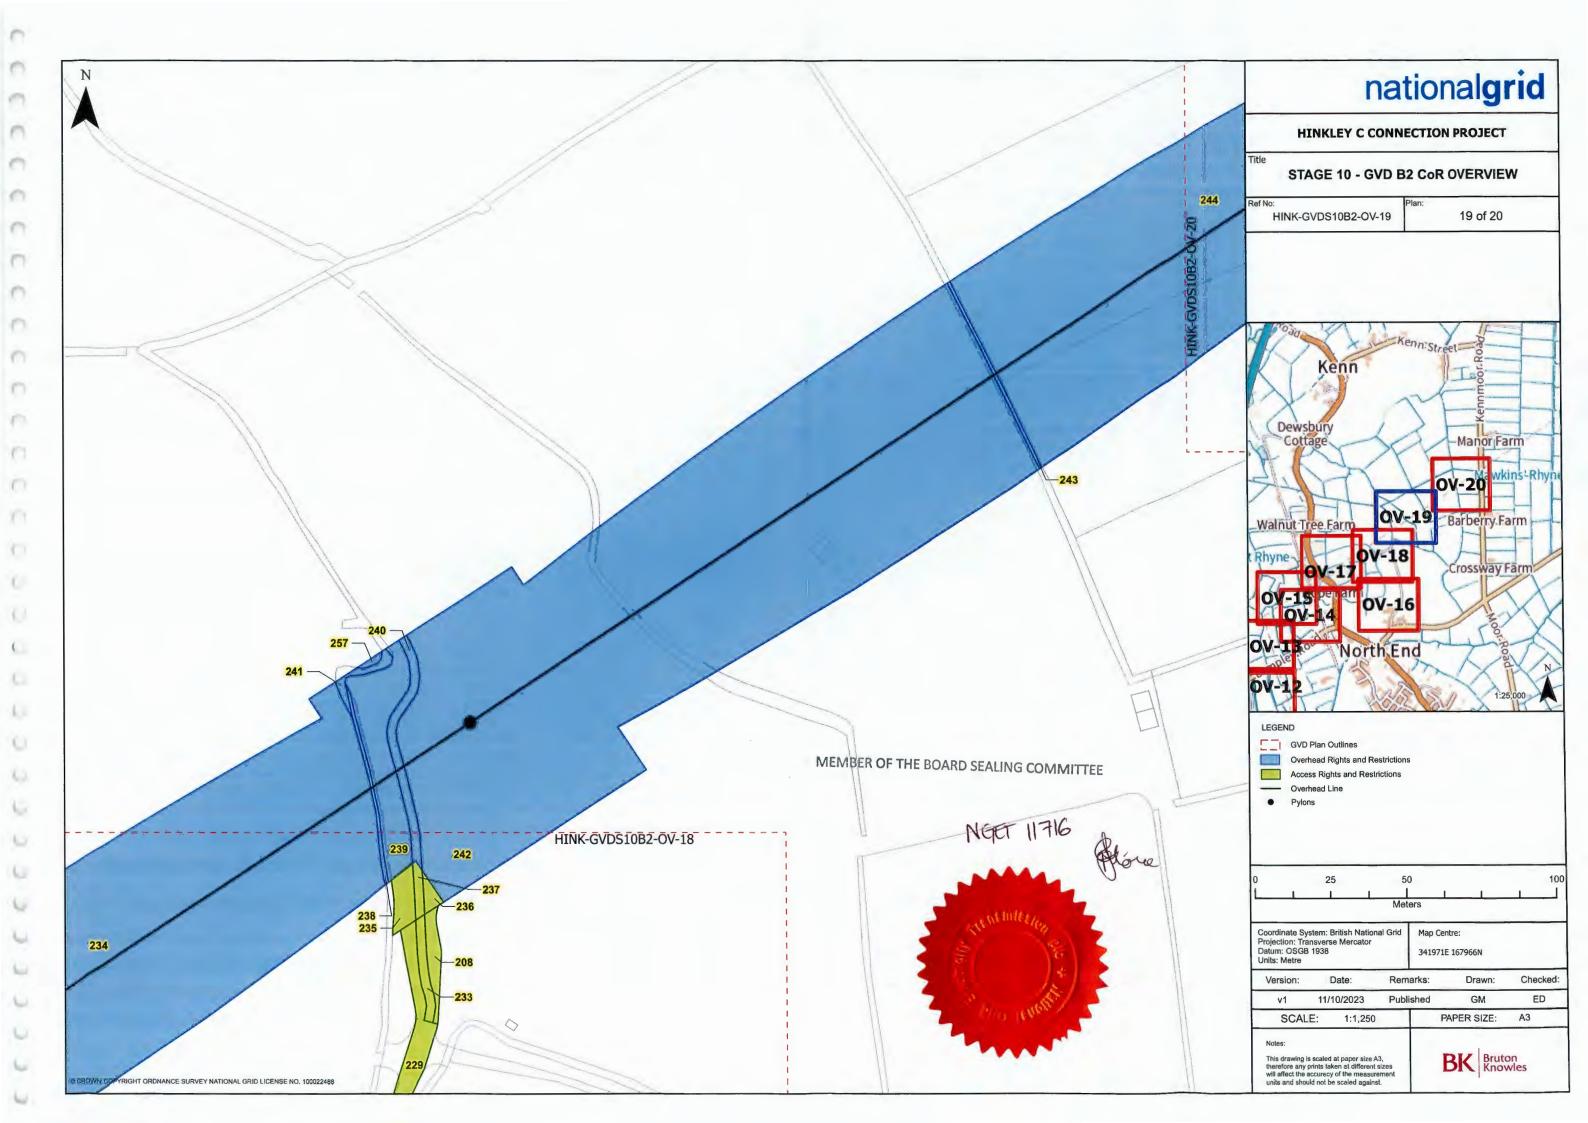

- 7.8 words denoting the singular include the plural and vice versa;
- 7.9 references to any statutes or statutory instruments include any statute or statutory instrument amending, consolidating or replacing them respectively from time to time in force, and references to a statute include statutory instruments and regulations made pursuant to it;
- 7.10 references to persons includes persons firms and companies;
- 7.11 words importing one gender include both other genders;
- 7.12 in relation to a Plot the description of the Plot in the Second Schedule may not take into account any works that have subsequently been undertaken in, under or over the Plot pursuant to the Order;
- 7.13 in the event of inconsistency between the extent of a Plot shown on the Plan and the description of that Plot in column 2 of the Second Schedule the Plan shall override the description of that Plot in column 2 of the Second Schedule; and
- 7.14 the Plans drawn at declared scale of 1:1,250 shall be regarded as definitive and any of the Plans which are reproduced at declared scale of 1:100, 1:250, 1:750 and/or "Enlargement" inserts in the Plans are illustrative only.

# THE FIRST SCHEDULE

(

C

C

O

U

U.

| Term                     | Meaning                                                                                                                                                                                                                                                                                                                                                                                                                           |  |  |  |  |  |  |
|--------------------------|-----------------------------------------------------------------------------------------------------------------------------------------------------------------------------------------------------------------------------------------------------------------------------------------------------------------------------------------------------------------------------------------------------------------------------------|--|--|--|--|--|--|
| Access<br>Restrictions   | Covenants by the Owner with the Company so as to bind the Owner's Land within the relevant Plot for the benefit and protection of the Company's Undertaking insofar as the same are capable of so benefitting not to do or suffer to be done anything upon the Owner's Land which may in any way interfere with the Company's enjoyment of the Access Rights and to take all reasonable precautions to prevent such interference; |  |  |  |  |  |  |
| Access<br>Rights         | The following rights for the Company and all those authorised by the Company from time to time:                                                                                                                                                                                                                                                                                                                                   |  |  |  |  |  |  |
|                          | <ol> <li>the right of way for the Company and all those authorised by the Company from<br/>time to time with or without vehicles plant and equipment at all times across the<br/>relevant Plot/s;</li> </ol>                                                                                                                                                                                                                      |  |  |  |  |  |  |
|                          | <ol> <li>the rights contained at paragraph 4 of Overhead Rights in so far as they relate to<br/>Access Rights;</li> </ol>                                                                                                                                                                                                                                                                                                         |  |  |  |  |  |  |
|                          | <ol> <li>the right of way with or without vehicles, plant and equipment to enter the relevant<br/>Plot to access any adjoining land in connection with the purposes authorised by<br/>the Order; and</li> </ol>                                                                                                                                                                                                                   |  |  |  |  |  |  |
|                          | <ol> <li>the right to enter the relevant Plots to carry out activities ancillary to the exercise of the above rights including the rights to construct, use, retain, inspect, maintain, repair, alter, renew, replace or resurface such access ways;</li> </ol>                                                                                                                                                                   |  |  |  |  |  |  |
| Act                      | Compulsory Purchase (Vesting Declarations) Act 1981 as amended;                                                                                                                                                                                                                                                                                                                                                                   |  |  |  |  |  |  |
| Company                  | National Grid Electricity Transmission PLC, a company incorporated and registered in England and Wales with company registration number 02366977;                                                                                                                                                                                                                                                                                 |  |  |  |  |  |  |
| Company's                | means the freehold interests in:                                                                                                                                                                                                                                                                                                                                                                                                  |  |  |  |  |  |  |
| Titles                   | a) the Sandford Substation registered with title number ST330757;                                                                                                                                                                                                                                                                                                                                                                 |  |  |  |  |  |  |
|                          | b) Aust Cable Sealing Compound with title number GR337368;                                                                                                                                                                                                                                                                                                                                                                        |  |  |  |  |  |  |
|                          | <ul> <li>c) Land and Pylon on the East Side of St Andrews Road, Avonmouth with title<br/>number BL123194; and</li> </ul>                                                                                                                                                                                                                                                                                                          |  |  |  |  |  |  |
|                          | <ul> <li>d) Land and Pylon on the North Side of King Road Avenue, Avonmouth with title<br/>number AV162894;</li> </ul>                                                                                                                                                                                                                                                                                                            |  |  |  |  |  |  |
| Company's<br>Undertaking | the Company's undertaking for the transmission of electricity including (without limitation) such land and hereditaments forming part of that undertaking as are accommodated by the Vested Rights including, without limitation the Company's Titles;                                                                                                                                                                            |  |  |  |  |  |  |
| Conductors               | up to 24 conductors (the approximate centre line of which is indicated by a black line on the Plan and subject to their maximum swing) for transmitting electricity at such pressure                                                                                                                                                                                                                                              |  |  |  |  |  |  |

U

Ų.

Ú.

U

| Term             | Meaning                                                                                                                                                                                                                                                                                                                                                                                                                                                                                                                             |  |  |  |  |  |
|------------------|-------------------------------------------------------------------------------------------------------------------------------------------------------------------------------------------------------------------------------------------------------------------------------------------------------------------------------------------------------------------------------------------------------------------------------------------------------------------------------------------------------------------------------------|--|--|--|--|--|
|                  | (b) proper and workmanlike matter to the extent necessary to rectify any breach of<br>the Overhead Restrictions or the Access Restrictions to remove any buildings,<br>structures, pylons and vegetation from the relevant part of the Owner's Land;                                                                                                                                                                                                                                                                                |  |  |  |  |  |
|                  | <ol> <li>the right to carry out any activities on the Owner's Land ancillary or incidental to the<br/>exercise of the above rights;</li> </ol>                                                                                                                                                                                                                                                                                                                                                                                      |  |  |  |  |  |
| Owner            | an owner and/or lessee of an interest in one or more Plots other than an Excluded Person;                                                                                                                                                                                                                                                                                                                                                                                                                                           |  |  |  |  |  |
| Owner's<br>Land  | such of the Plot/s as are vested in the relevant Owner on the date of this Declaration;                                                                                                                                                                                                                                                                                                                                                                                                                                             |  |  |  |  |  |
| Owner's<br>Title | A registered title of which an Owner is the registered proprietor and which is listed in column 5 of the Second Schedule in relation to a Plot;                                                                                                                                                                                                                                                                                                                                                                                     |  |  |  |  |  |
| Plan             | The set of three plans attached hereto titled 'STAGE 10 - GVD B2 CoR OVERVIEW' with reference numbers HINK-GVDS10B2-OV-1, HINK-GVDS10B2-OV-2, HINK-GVDS10B2-OV-3, HINK-GVDS10B2-OV-4, HINK-GVDS10B2-OV-5, HINK-GVDS10B2-OV-6, HINK-GVDS10B2-OV-7, HINK-GVDS10B2-OV-8, HINK-GVDS10B2-OV-9, HINK-GVDS10B2-OV-10, HINK-GVDS10B2-OV-11, HINK-GVDS10B2-OV-12, HINK-GVDS10B2-OV-13, HINK-GVDS10B2-OV-14, HINK-GVDS10B2-OV-15, HINK-GVDS10B2-OV-16, HINK-GVDS10B2-OV-17, HINK-GVDS10B2-OV-18, HINK-GVDS10B2-OV-19 and HINK-GVDS10B2-OV-20; |  |  |  |  |  |
| Plot             | a plot of land described in column 2 of the Second Schedule and marked by the relevant Plot Number and shown coloured blue and edged dark blue or coloured green and edged dark green on the Plan;                                                                                                                                                                                                                                                                                                                                  |  |  |  |  |  |
| Plot<br>Number   | the number for the relevant Plot appearing in column 1 of the Second Schedule;                                                                                                                                                                                                                                                                                                                                                                                                                                                      |  |  |  |  |  |
| Rights           | in relation to each Plot such of the following rights for the Company and all those authorised by the Company from time to time for the benefit of the Company's Undertaking:                                                                                                                                                                                                                                                                                                                                                       |  |  |  |  |  |
|                  | 1. Access Rights; and                                                                                                                                                                                                                                                                                                                                                                                                                                                                                                               |  |  |  |  |  |
|                  | 2. Overhead Rights;                                                                                                                                                                                                                                                                                                                                                                                                                                                                                                                 |  |  |  |  |  |
|                  | as are specified in column 3 of the Second Schedule in relation to that Plot;                                                                                                                                                                                                                                                                                                                                                                                                                                                       |  |  |  |  |  |
| Services         | Water, gas, electricity, telecommunications, data transfer, surface water drainage, four drainage and/or other services as the context permits;                                                                                                                                                                                                                                                                                                                                                                                     |  |  |  |  |  |

# THE SECOND SCHEDULE

| 1              | 2                                                                                                              | 3                  | 4                        | 5                   | 6                 |
|----------------|----------------------------------------------------------------------------------------------------------------|--------------------|--------------------------|---------------------|-------------------|
| Plot<br>Number | Plot Description                                                                                               | Rights<br>Acquired | Restrictions Imposed     | Owner's Title       | Excluded Person/s |
| 101            | Approximately 34.93 sqm of access splay to the north of the A370                                               | Access Rights      | Access<br>Restrictions   | Unregistered        |                   |
| 102            | Approximately 49.24 sqm of access splay and verge to the north of the A370.                                    | Access Rights      | Access<br>Restrictions   | Unregistered        |                   |
| 103            | Approximately 141.17 sqm of unnamed road to the north of the A370                                              | Access Rights      | Access<br>Restrictions   | Unregistered        |                   |
| 104            | Approximately 20.40 sqm of agricultural land and drainage ditch bank and bed thereof, to the north of the A370 | Access Rights      | Access<br>Restrictions   | Unregistered        |                   |
| 105            | Approximately 35.45 sqm agricultural land and drainage ditch bank and bed thereof, to the north of the A370    | Access Rights      | Access<br>Restrictions   | AV178039 (Freehold) |                   |
| 106            | Approximately 104.15 sqm of drainage ditch bank and bed thereof, to the north of the A370                      | Overhead Rights    | Overhead<br>Restrictions | Unregistered        |                   |
| 107            | Approximately 1,653.37 sqm of agricultural land, drainage ditch bank and bed thereof, and watercourse          | Access Rights      | Access<br>Restrictions   | AV236410 (Freehold) |                   |