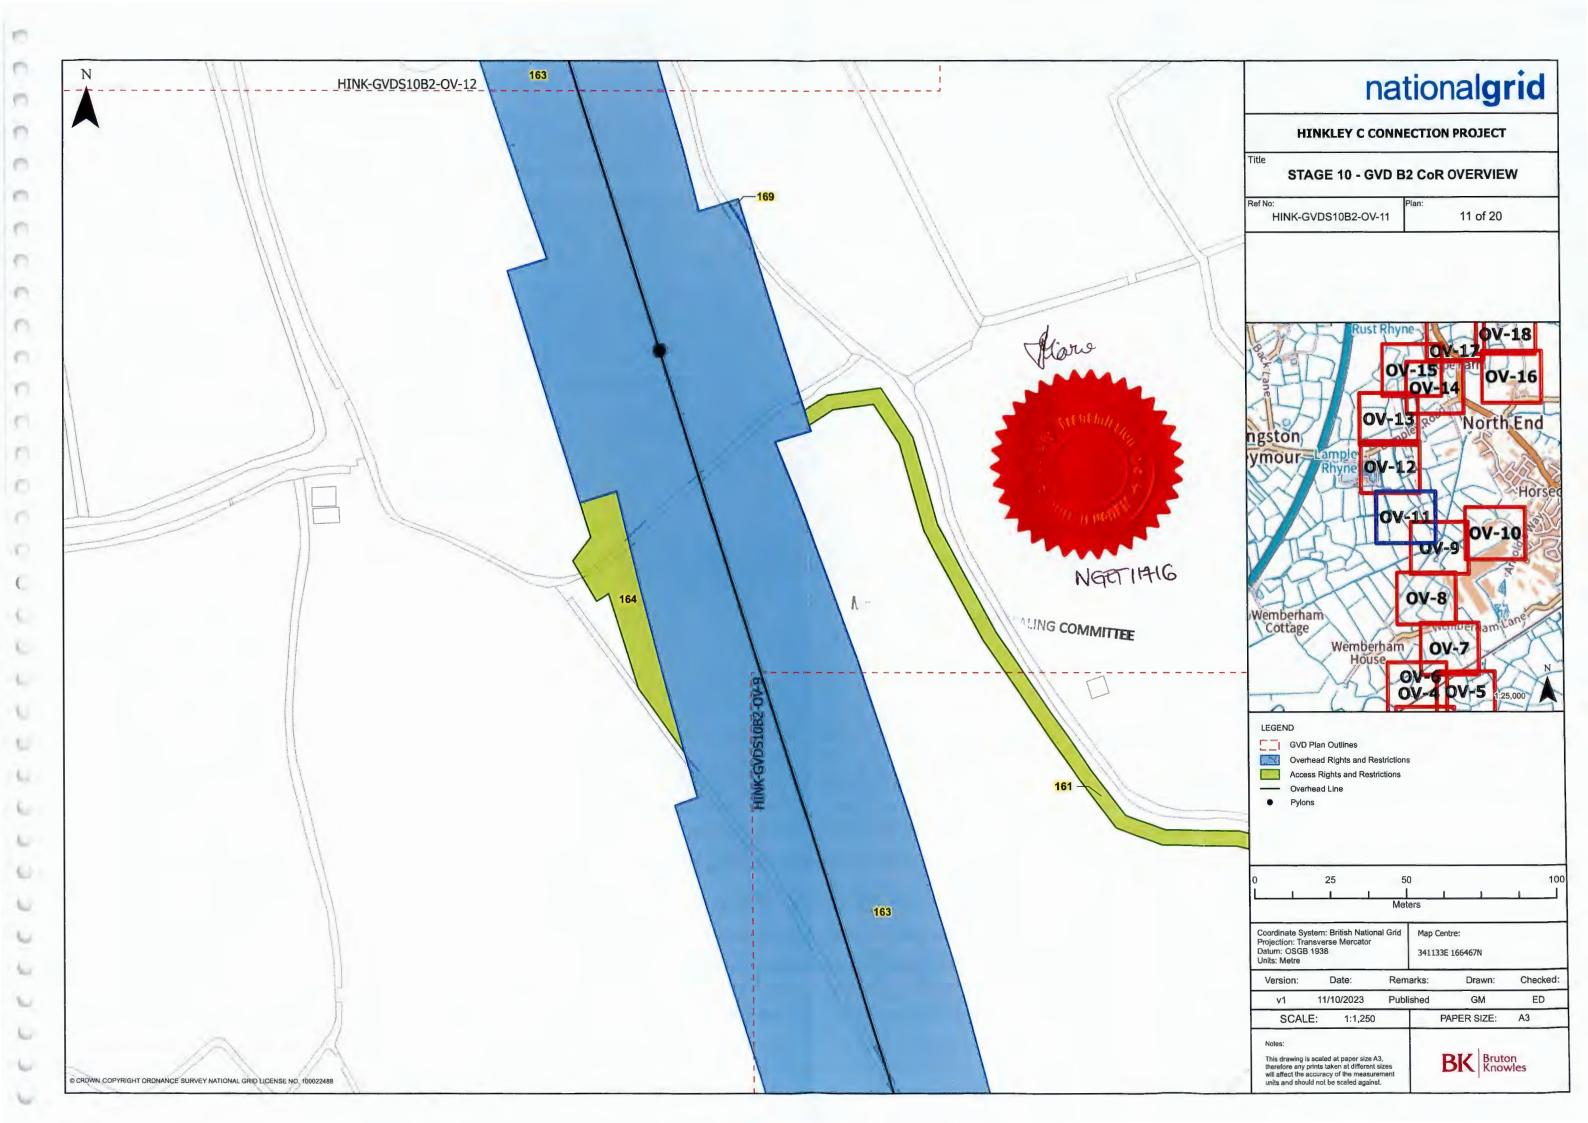

U

Ų.

Ú.

U

| Term             | Meaning                                                                                                                                                                                                                                                                                                                                                                                                                                                                                                                             |  |  |  |  |  |
|------------------|-------------------------------------------------------------------------------------------------------------------------------------------------------------------------------------------------------------------------------------------------------------------------------------------------------------------------------------------------------------------------------------------------------------------------------------------------------------------------------------------------------------------------------------|--|--|--|--|--|
|                  | (b) proper and workmanlike matter to the extent necessary to rectify any breach of<br>the Overhead Restrictions or the Access Restrictions to remove any buildings,<br>structures, pylons and vegetation from the relevant part of the Owner's Land;                                                                                                                                                                                                                                                                                |  |  |  |  |  |
|                  | <ol> <li>the right to carry out any activities on the Owner's Land ancillary or incidental to the<br/>exercise of the above rights;</li> </ol>                                                                                                                                                                                                                                                                                                                                                                                      |  |  |  |  |  |
| Owner            | an owner and/or lessee of an interest in one or more Plots other than an Excluded Person;                                                                                                                                                                                                                                                                                                                                                                                                                                           |  |  |  |  |  |
| Owner's<br>Land  | such of the Plot/s as are vested in the relevant Owner on the date of this Declaration;                                                                                                                                                                                                                                                                                                                                                                                                                                             |  |  |  |  |  |
| Owner's<br>Title | A registered title of which an Owner is the registered proprietor and which is listed in column 5 of the Second Schedule in relation to a Plot;                                                                                                                                                                                                                                                                                                                                                                                     |  |  |  |  |  |
| Plan             | The set of three plans attached hereto titled 'STAGE 10 - GVD B2 CoR OVERVIEW' with reference numbers HINK-GVDS10B2-OV-1, HINK-GVDS10B2-OV-2, HINK-GVDS10B2-OV-3, HINK-GVDS10B2-OV-4, HINK-GVDS10B2-OV-5, HINK-GVDS10B2-OV-6, HINK-GVDS10B2-OV-7, HINK-GVDS10B2-OV-8, HINK-GVDS10B2-OV-9, HINK-GVDS10B2-OV-10, HINK-GVDS10B2-OV-11, HINK-GVDS10B2-OV-12, HINK-GVDS10B2-OV-13, HINK-GVDS10B2-OV-14, HINK-GVDS10B2-OV-15, HINK-GVDS10B2-OV-16, HINK-GVDS10B2-OV-17, HINK-GVDS10B2-OV-18, HINK-GVDS10B2-OV-19 and HINK-GVDS10B2-OV-20; |  |  |  |  |  |
| Plot             | a plot of land described in column 2 of the Second Schedule and marked by the relevant Plot Number and shown coloured blue and edged dark blue or coloured green and edged dark green on the Plan;                                                                                                                                                                                                                                                                                                                                  |  |  |  |  |  |
| Plot<br>Number   | the number for the relevant Plot appearing in column 1 of the Second Schedule;                                                                                                                                                                                                                                                                                                                                                                                                                                                      |  |  |  |  |  |
| Rights           | in relation to each Plot such of the following rights for the Company and all those authorised by the Company from time to time for the benefit of the Company's Undertaking:                                                                                                                                                                                                                                                                                                                                                       |  |  |  |  |  |
|                  | 1. Access Rights; and                                                                                                                                                                                                                                                                                                                                                                                                                                                                                                               |  |  |  |  |  |
|                  | 2. Overhead Rights;                                                                                                                                                                                                                                                                                                                                                                                                                                                                                                                 |  |  |  |  |  |
|                  | as are specified in column 3 of the Second Schedule in relation to that Plot;                                                                                                                                                                                                                                                                                                                                                                                                                                                       |  |  |  |  |  |
| Services         | Water, gas, electricity, telecommunications, data transfer, surface water drainage, four drainage and/or other services as the context permits;                                                                                                                                                                                                                                                                                                                                                                                     |  |  |  |  |  |

| 1              | 2                                                                                                                                                                              | 3                  | 4                        | 5                                                                                  | 6                 |
|----------------|--------------------------------------------------------------------------------------------------------------------------------------------------------------------------------|--------------------|--------------------------|------------------------------------------------------------------------------------|-------------------|
| Plot<br>Number | Plot Description                                                                                                                                                               | Rights<br>Acquired | Restrictions<br>Imposed  | Owner's Title                                                                      | Excluded Person/s |
| 157B           | Approximately 56.70 sqm of unnamed road to the north of Wemberham Lane                                                                                                         | Access Rights      | Access<br>Restrictions   | Unregistered                                                                       |                   |
| 158            | Approximately 516.53 sqm of agricultural land to the west of Arnolds Way                                                                                                       | Access Rights      | Access<br>Restrictions   | ST311288 (Freehold) and<br>ST345942 (Freehold in respect<br>of mines and minerals) |                   |
| 159            | Approximately 1.95 sqm of hardstanding at Horsecastle Farm                                                                                                                     | Access Rights      | Access<br>Restrictions   | ST310977 (Freehold)                                                                |                   |
| 160            | Approximately 5.08 sqm of hardstanding at Horsecastle Farm                                                                                                                     | Access Rights      | Access<br>Restrictions   | ST310977 (Freehold)                                                                |                   |
| 161            | Approximately 1,235.86 sqm of agricultural land and bridge over drainage ditch banks and bed thereof north-west of Arnolds Way                                                 | Access Rights      | Access<br>Restrictions   | ST311288 (Freehold)                                                                |                   |
| 162            | Approximately 6.84 sqn1 of watercourse (Little River), bank and bed thereof to the west of Arnolds Way                                                                         | Access Rights      | Access<br>Restrictions   | ST311288 (Freehold)                                                                |                   |
| 163            | Approximately 30,877.08 sqm of agricultural land, drainage ditches, banks and beds thereof and watercourse (Little River) bank and bed thereof, to the north of Wemberham Lane | Overhead Rights    | Overhead<br>Restrictions | ST311288 (Freehold)                                                                |                   |

| 1              | 2                                                                                                                        | 3                  | 4                        | 5.                                                                                     | 6                 |
|----------------|--------------------------------------------------------------------------------------------------------------------------|--------------------|--------------------------|----------------------------------------------------------------------------------------|-------------------|
| Plot<br>Number | Plot Description                                                                                                         | Rights<br>Acquired | Restrictions<br>Imposed  | Owner's Title                                                                          | Excluded Person/s |
| 164            | Approximately 903.86 sqm of agricultural land and drainage ditches banks and beds thereof to the north of Wemberham Lane | Access Rights      | Access<br>Restrictions   | ST311288 (Freehold)                                                                    |                   |
| 165            | Approximately 35.68 sqm of unnamed drainage ditch and bed thereof to the south of Lampley Road                           | Overhead Rights    | Overhead<br>Restrictions | Unregistered                                                                           |                   |
| 166            | Approximately 35.19 sqm of drainage ditch bank and bed thereof to the south of Lampley Road                              | Overhead Rights    | Overhead<br>Restrictions | Unregistered                                                                           |                   |
| 167            | Approximately 17,630.36 sqm of agricultural land to the south of Lampley Road                                            | Overhead Rights    | Overhead<br>Restrictions | ST340526 (Freehold)                                                                    |                   |
| 168            | Approximately 898.36 sqm of agricultural land and drainage ditch bank and bed thereof to the south of Lampley Road       | Overhead Rights    | Overhead<br>Restrictions | ST311288 (Freehold) and<br>ST345942 (Freehold in respect<br>of mines and minerals)     |                   |
| 169            | Approximately 20.95 sqm of agricultural land to the south of Lampley Road                                                | Overhead Rights    | Overhead<br>Restrictions | ST311288 (Freehold) and<br>ST345942 (Freehold in respect<br>of mines and minerals)     |                   |
| 170            | Approximately 114.29 sqm of drainage ditch bank and bed thereof to the south of Lampley Road                             | Overhead Rights    | Overhead<br>Restrictions | Unregistered (Freehold) and<br>ST345942 (Freehold in respect<br>of mines and minerals) |                   |