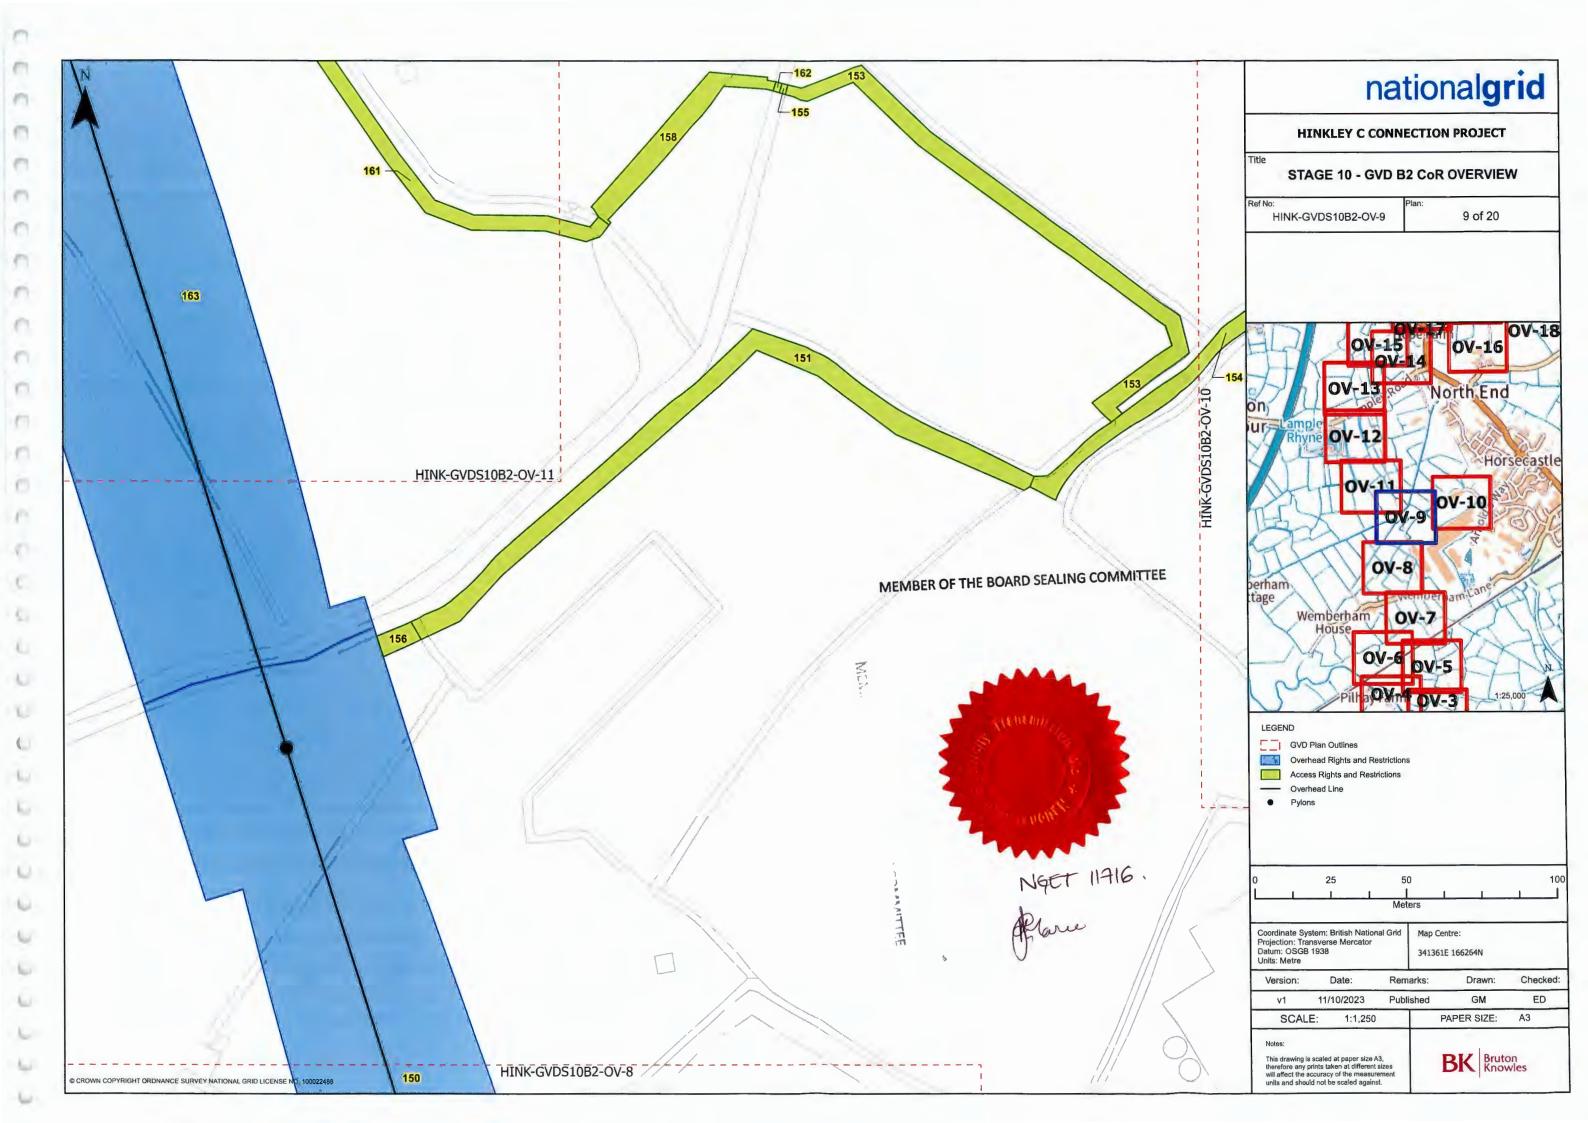

U

Ų.

Ú.

U

| Term             | Meaning                                                                                                                                                                                                                                                                                                                                                                                                                                                                                                                             |  |  |  |  |  |
|------------------|-------------------------------------------------------------------------------------------------------------------------------------------------------------------------------------------------------------------------------------------------------------------------------------------------------------------------------------------------------------------------------------------------------------------------------------------------------------------------------------------------------------------------------------|--|--|--|--|--|
|                  | (b) proper and workmanlike matter to the extent necessary to rectify any breach of<br>the Overhead Restrictions or the Access Restrictions to remove any buildings,<br>structures, pylons and vegetation from the relevant part of the Owner's Land;                                                                                                                                                                                                                                                                                |  |  |  |  |  |
|                  | <ol> <li>the right to carry out any activities on the Owner's Land ancillary or incidental to the<br/>exercise of the above rights;</li> </ol>                                                                                                                                                                                                                                                                                                                                                                                      |  |  |  |  |  |
| Owner            | an owner and/or lessee of an interest in one or more Plots other than an Excluded Person;                                                                                                                                                                                                                                                                                                                                                                                                                                           |  |  |  |  |  |
| Owner's<br>Land  | such of the Plot/s as are vested in the relevant Owner on the date of this Declaration;                                                                                                                                                                                                                                                                                                                                                                                                                                             |  |  |  |  |  |
| Owner's<br>Title | A registered title of which an Owner is the registered proprietor and which is listed in column 5 of the Second Schedule in relation to a Plot;                                                                                                                                                                                                                                                                                                                                                                                     |  |  |  |  |  |
| Plan             | The set of three plans attached hereto titled 'STAGE 10 - GVD B2 CoR OVERVIEW' with reference numbers HINK-GVDS10B2-OV-1, HINK-GVDS10B2-OV-2, HINK-GVDS10B2-OV-3, HINK-GVDS10B2-OV-4, HINK-GVDS10B2-OV-5, HINK-GVDS10B2-OV-6, HINK-GVDS10B2-OV-7, HINK-GVDS10B2-OV-8, HINK-GVDS10B2-OV-9, HINK-GVDS10B2-OV-10, HINK-GVDS10B2-OV-11, HINK-GVDS10B2-OV-12, HINK-GVDS10B2-OV-13, HINK-GVDS10B2-OV-14, HINK-GVDS10B2-OV-15, HINK-GVDS10B2-OV-16, HINK-GVDS10B2-OV-17, HINK-GVDS10B2-OV-18, HINK-GVDS10B2-OV-19 and HINK-GVDS10B2-OV-20; |  |  |  |  |  |
| Plot             | a plot of land described in column 2 of the Second Schedule and marked by the relevant Plot Number and shown coloured blue and edged dark blue or coloured green and edged dark green on the Plan;                                                                                                                                                                                                                                                                                                                                  |  |  |  |  |  |
| Plot<br>Number   | the number for the relevant Plot appearing in column 1 of the Second Schedule;                                                                                                                                                                                                                                                                                                                                                                                                                                                      |  |  |  |  |  |
| Rights           | in relation to each Plot such of the following rights for the Company and all those authorised by the Company from time to time for the benefit of the Company's Undertaking:                                                                                                                                                                                                                                                                                                                                                       |  |  |  |  |  |
|                  | 1. Access Rights; and                                                                                                                                                                                                                                                                                                                                                                                                                                                                                                               |  |  |  |  |  |
|                  | 2. Overhead Rights;                                                                                                                                                                                                                                                                                                                                                                                                                                                                                                                 |  |  |  |  |  |
|                  | as are specified in column 3 of the Second Schedule in relation to that Plot;                                                                                                                                                                                                                                                                                                                                                                                                                                                       |  |  |  |  |  |
| Services         | Water, gas, electricity, telecommunications, data transfer, surface water drainage, four drainage and/or other services as the context permits;                                                                                                                                                                                                                                                                                                                                                                                     |  |  |  |  |  |

| 1              | 2                                                                                                            | 3                  | 4                       | 5                                                                                  | 6                 |
|----------------|--------------------------------------------------------------------------------------------------------------|--------------------|-------------------------|------------------------------------------------------------------------------------|-------------------|
| Plot<br>Number | Plot Description                                                                                             | Rights<br>Acquired | Restrictions<br>Imposed | Owner's Title                                                                      | Excluded Person/s |
| 151            | Approximately 1,603.85 sqm of agricultural land, drainage ditch bank and bed thereof, to west of Arnolds Way | Access Rights      | Access<br>Restrictions  | ST311288 (Freehold) and ST345955 (Freehold in respect of mines and minerals)       |                   |
| 152            | Approximately 16.76 sqm of highway known as Arnold's Way                                                     | Access Rights      | Access<br>Restrictions  | AV218229 (Freehold)                                                                |                   |
| 153            | Approximately 1,121.33 sqm of agricultural land, drainage ditch bank and bed thereof to west of Arnolds Way  | Access Rights      | Access<br>Restrictions  | ST311288 (Freehold) and<br>ST345955 (Freehold in respect<br>of mines and minerals) |                   |
| 154            | Approximately 1,979.93 sqm of track to the north of Horsecastle farm                                         | Access Rights      | Access<br>Restrictions  | ST311288 (Freehold) (part) And Unregistered (Freehold) (part)                      |                   |
| 155            | Approximately 6.57 sqm of watercourse (Little River) bank and bed thereof, to the west of Arnolds Way        | Access Rights      | Access<br>Restrictions  | ST311288 (Freehold)                                                                |                   |
| 156            | Approximately 89.16 sqm of agricultural land to the west of Arnolds Way                                      | Access Rights      | Access<br>Restrictions  | ST311288 (Freehold)                                                                |                   |
| 157A           | Approximately 775.24 sqm of unnamed road to the north of Wemberham Lane                                      | Access Rights      | Access<br>Restrictions  | Unregistered                                                                       |                   |

| 1              | 2                                                                                                                                                                              | 3                  | 4                        | 5                                                                                  | 6                 |
|----------------|--------------------------------------------------------------------------------------------------------------------------------------------------------------------------------|--------------------|--------------------------|------------------------------------------------------------------------------------|-------------------|
| Plot<br>Number | Plot Description                                                                                                                                                               | Rights<br>Acquired | Restrictions<br>Imposed  | Owner's Title                                                                      | Excluded Person/s |
| 157B           | Approximately 56.70 sqm of unnamed road to the north of Wemberham Lane                                                                                                         | Access Rights      | Access<br>Restrictions   | Unregistered                                                                       |                   |
| 158            | Approximately 516.53 sqm of agricultural land to the west of Arnolds Way                                                                                                       | Access Rights      | Access<br>Restrictions   | ST311288 (Freehold) and<br>ST345942 (Freehold in respect<br>of mines and minerals) |                   |
| 159            | Approximately 1.95 sqm of hardstanding at Horsecastle Farm                                                                                                                     | Access Rights      | Access<br>Restrictions   | ST310977 (Freehold)                                                                |                   |
| 160            | Approximately 5.08 sqm of hardstanding at Horsecastle Farm                                                                                                                     | Access Rights      | Access<br>Restrictions   | ST310977 (Freehold)                                                                |                   |
| 161            | Approximately 1,235.86 sqm of agricultural land and bridge over drainage ditch banks and bed thereof north-west of Arnolds Way                                                 | Access Rights      | Access<br>Restrictions   | ST311288 (Freehold)                                                                |                   |
| 162            | Approximately 6.84 sqn1 of watercourse (Little River), bank and bed thereof to the west of Arnolds Way                                                                         | Access Rights      | Access<br>Restrictions   | ST311288 (Freehold)                                                                |                   |
| 163            | Approximately 30,877.08 sqm of agricultural land, drainage ditches, banks and beds thereof and watercourse (Little River) bank and bed thereof, to the north of Wemberham Lane | Overhead Rights    | Overhead<br>Restrictions | ST311288 (Freehold)                                                                |                   |

| 1              | 2                                                                                                                        | 3                  | 4                        | 5.                                                                                     | 6                 |
|----------------|--------------------------------------------------------------------------------------------------------------------------|--------------------|--------------------------|----------------------------------------------------------------------------------------|-------------------|
| Plot<br>Number | Plot Description                                                                                                         | Rights<br>Acquired | Restrictions<br>Imposed  | Owner's Title                                                                          | Excluded Person/s |
| 164            | Approximately 903.86 sqm of agricultural land and drainage ditches banks and beds thereof to the north of Wemberham Lane | Access Rights      | Access<br>Restrictions   | ST311288 (Freehold)                                                                    |                   |
| 165            | Approximately 35.68 sqm of unnamed drainage ditch and bed thereof to the south of Lampley Road                           | Overhead Rights    | Overhead<br>Restrictions | Unregistered                                                                           |                   |
| 166            | Approximately 35.19 sqm of drainage ditch bank and bed thereof to the south of Lampley Road                              | Overhead Rights    | Overhead<br>Restrictions | Unregistered                                                                           |                   |
| 167            | Approximately 17,630.36 sqm of agricultural land to the south of Lampley Road                                            | Overhead Rights    | Overhead<br>Restrictions | ST340526 (Freehold)                                                                    |                   |
| 168            | Approximately 898.36 sqm of agricultural land and drainage ditch bank and bed thereof to the south of Lampley Road       | Overhead Rights    | Overhead<br>Restrictions | ST311288 (Freehold) and<br>ST345942 (Freehold in respect<br>of mines and minerals)     |                   |
| 169            | Approximately 20.95 sqm of agricultural land to the south of Lampley Road                                                | Overhead Rights    | Overhead<br>Restrictions | ST311288 (Freehold) and<br>ST345942 (Freehold in respect<br>of mines and minerals)     |                   |
| 170            | Approximately 114.29 sqm of drainage ditch bank and bed thereof to the south of Lampley Road                             | Overhead Rights    | Overhead<br>Restrictions | Unregistered (Freehold) and<br>ST345942 (Freehold in respect<br>of mines and minerals) |                   |