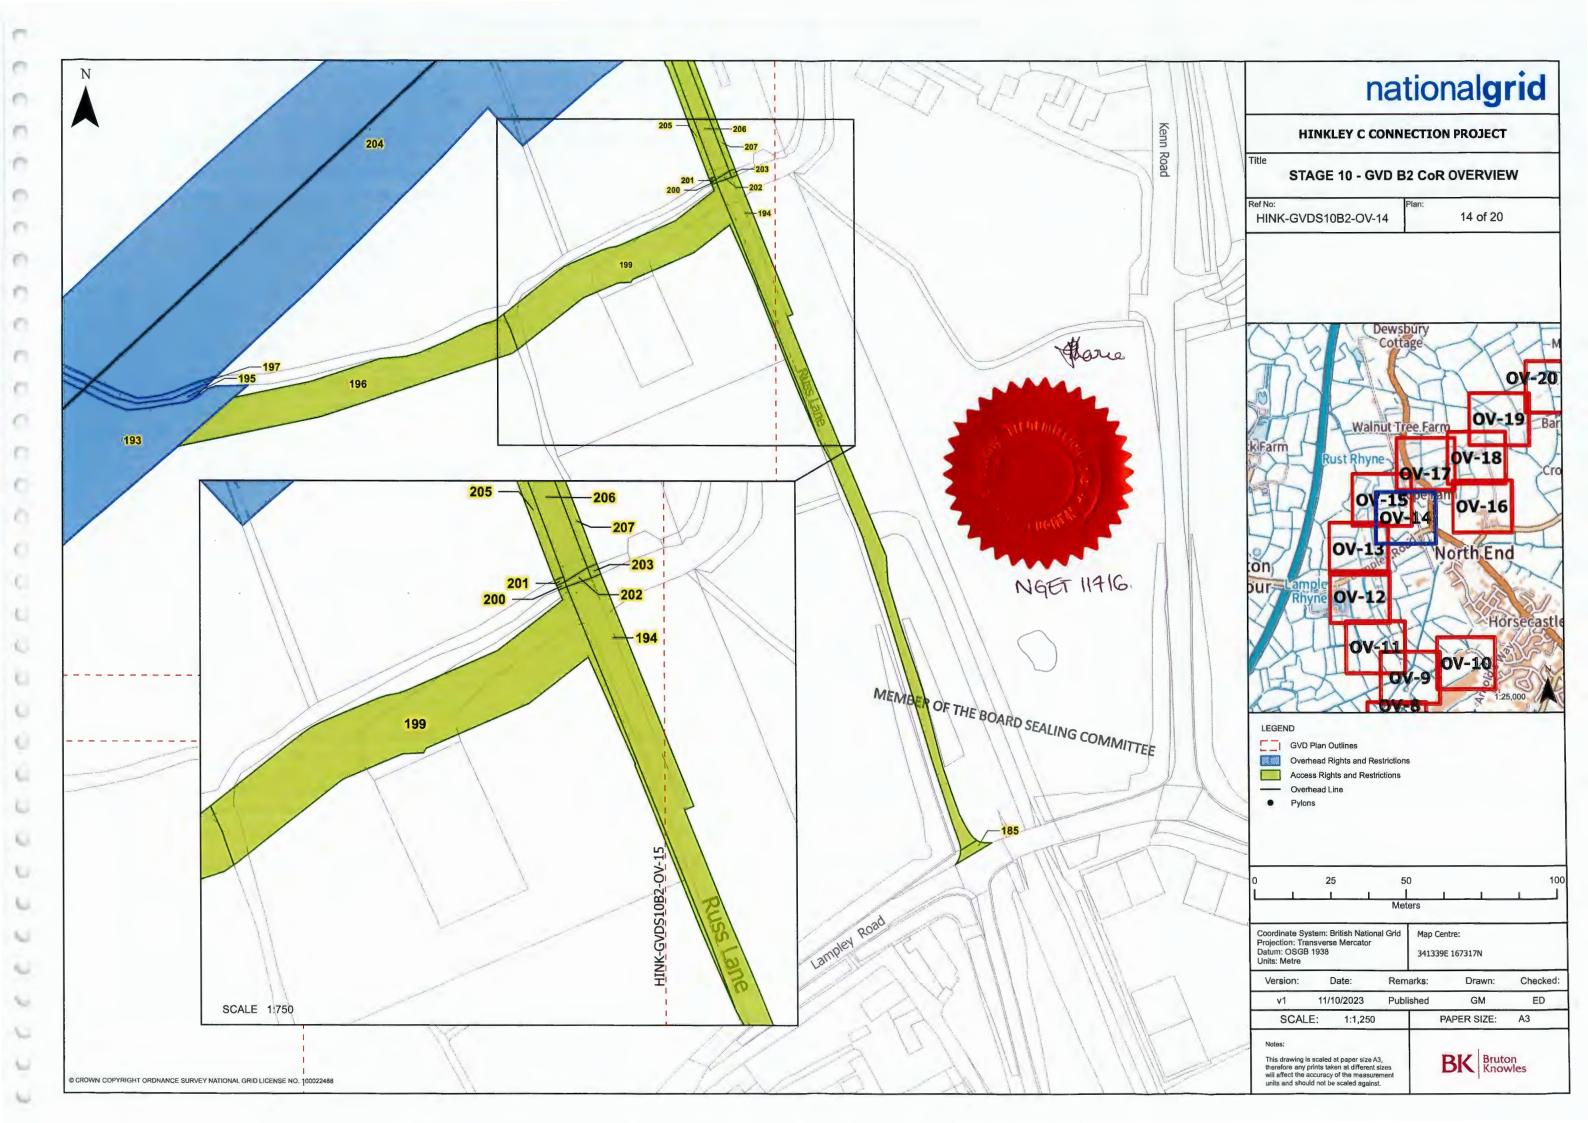

| 1              | 2                                                                                                                      | 3,                 | 4,                       | 5                   | 6                 |
|----------------|------------------------------------------------------------------------------------------------------------------------|--------------------|--------------------------|---------------------|-------------------|
| Plot<br>Number | Plot Description                                                                                                       | Rights<br>Acquired | Restrictions<br>Imposed  | Owner's Title       | Excluded Person/s |
| 192            | Approximately 174.16 sqm of unnamed drainage ditch and bank and bed thereof to the north of Lampley Road               | Overhead Rights    | Overhead<br>Restrictions | Unregistered        |                   |
| 193            | Approximately 6,873.89 sqm of agricultural land to the north of Lampley Road                                           | Overhead Rights    | Overhead<br>Restrictions | ST315193 (Freehold) |                   |
| 194            | Approximately 1,128.34 sqm of track known as Russ Lane                                                                 | Access Rights      | Access<br>Restrictions   | ST315193 (Freehold) |                   |
| 195            | Approximately 342.70 sqm of drainage ditch bank and bed thereof to the north of Lampley Road                           | Overhead Rights    | Overhead<br>Restrictions | Unregistered        |                   |
| 196            | Approximately 1,219.73 sqm of agricultural land and drainage ditch, bank and bed thereof, to the north of Lampley Road | Access Rights      | Access<br>Restrictions   | ST315193 (Freehold) |                   |
| 197            | Approximately 258.00 sqm of drainage ditch bank and bed thereof to the north of Lampley Road                           | Overhead Rights    | Overhead<br>Restrictions | Unregistered        |                   |
| 198            | Plot not in use                                                                                                        | Plot not used      | Plot not used            |                     |                   |
| 199            | Approximately 1,059.68 sqm of agricultural land, access track and                                                      | Access Rights      | Access<br>Restrictions   | ST315193 (Freehold) |                   |