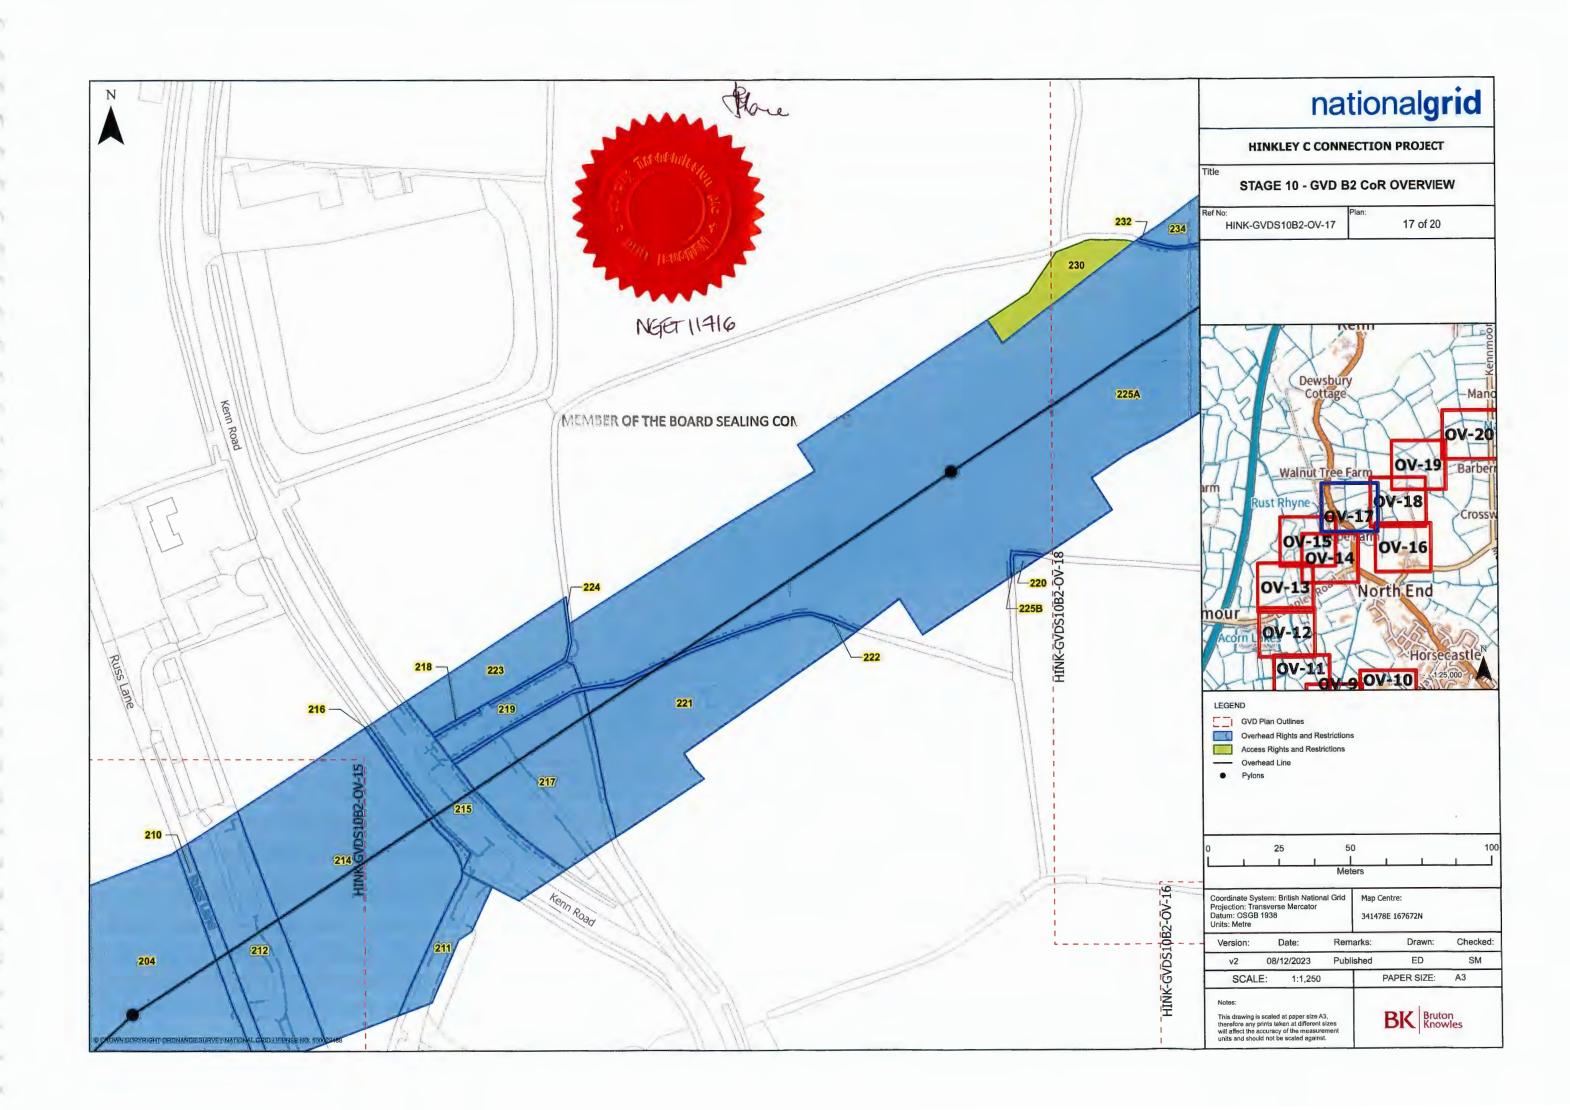

- 7.8 words denoting the singular include the plural and vice versa;
- 7.9 references to any statutes or statutory instruments include any statute or statutory instrument amending, consolidating or replacing them respectively from time to time in force, and references to a statute include statutory instruments and regulations made pursuant to it;
- 7.10 references to persons includes persons firms and companies;
- 7.11 words importing one gender include both other genders;
- 7.12 in relation to a Plot the description of the Plot in the Second Schedule may not take into account any works that have subsequently been undertaken in, under or over the Plot pursuant to the Order;
- 7.13 in the event of inconsistency between the extent of a Plot shown on the Plan and the description of that Plot in column 2 of the Second Schedule the Plan shall override the description of that Plot in column 2 of the Second Schedule; and
- 7.14 the Plans drawn at declared scale of 1:1,250 shall be regarded as definitive and any of the Plans which are reproduced at declared scale of 1:100, 1:250, 1:750 and/or "Enlargement" inserts in the Plans are illustrative only.

# THE FIRST SCHEDULE

(

C

C

O

U

U.

| Term                     | Meaning                                                                                                                                                                                                                                                                                                                                                                                                                           |  |  |  |  |  |  |
|--------------------------|-----------------------------------------------------------------------------------------------------------------------------------------------------------------------------------------------------------------------------------------------------------------------------------------------------------------------------------------------------------------------------------------------------------------------------------|--|--|--|--|--|--|
| Access<br>Restrictions   | Covenants by the Owner with the Company so as to bind the Owner's Land within the relevant Plot for the benefit and protection of the Company's Undertaking insofar as the same are capable of so benefitting not to do or suffer to be done anything upon the Owner's Land which may in any way interfere with the Company's enjoyment of the Access Rights and to take all reasonable precautions to prevent such interference; |  |  |  |  |  |  |
| Access<br>Rights         | The following rights for the Company and all those authorised by the Company from time to time:                                                                                                                                                                                                                                                                                                                                   |  |  |  |  |  |  |
|                          | <ol> <li>the right of way for the Company and all those authorised by the Company from<br/>time to time with or without vehicles plant and equipment at all times across the<br/>relevant Plot/s;</li> </ol>                                                                                                                                                                                                                      |  |  |  |  |  |  |
|                          | <ol> <li>the rights contained at paragraph 4 of Overhead Rights in so far as they relate to<br/>Access Rights;</li> </ol>                                                                                                                                                                                                                                                                                                         |  |  |  |  |  |  |
|                          | <ol> <li>the right of way with or without vehicles, plant and equipment to enter the relevant<br/>Plot to access any adjoining land in connection with the purposes authorised by<br/>the Order; and</li> </ol>                                                                                                                                                                                                                   |  |  |  |  |  |  |
|                          | <ol> <li>the right to enter the relevant Plots to carry out activities ancillary to the exercise of the above rights including the rights to construct, use, retain, inspect, maintain, repair, alter, renew, replace or resurface such access ways;</li> </ol>                                                                                                                                                                   |  |  |  |  |  |  |
| Act                      | Compulsory Purchase (Vesting Declarations) Act 1981 as amended;                                                                                                                                                                                                                                                                                                                                                                   |  |  |  |  |  |  |
| Company                  | National Grid Electricity Transmission PLC, a company incorporated and registered in England and Wales with company registration number 02366977;                                                                                                                                                                                                                                                                                 |  |  |  |  |  |  |
| Company's                | means the freehold interests in:                                                                                                                                                                                                                                                                                                                                                                                                  |  |  |  |  |  |  |
| Titles                   | a) the Sandford Substation registered with title number ST330757;                                                                                                                                                                                                                                                                                                                                                                 |  |  |  |  |  |  |
|                          | b) Aust Cable Sealing Compound with title number GR337368;                                                                                                                                                                                                                                                                                                                                                                        |  |  |  |  |  |  |
|                          | <ul> <li>c) Land and Pylon on the East Side of St Andrews Road, Avonmouth with title<br/>number BL123194; and</li> </ul>                                                                                                                                                                                                                                                                                                          |  |  |  |  |  |  |
|                          | <ul> <li>d) Land and Pylon on the North Side of King Road Avenue, Avonmouth with title<br/>number AV162894;</li> </ul>                                                                                                                                                                                                                                                                                                            |  |  |  |  |  |  |
| Company's<br>Undertaking | the Company's undertaking for the transmission of electricity including (without limitation) such land and hereditaments forming part of that undertaking as are accommodated by the Vested Rights including, without limitation the Company's Titles;                                                                                                                                                                            |  |  |  |  |  |  |
| Conductors               | up to 24 conductors (the approximate centre line of which is indicated by a black line on the Plan and subject to their maximum swing) for transmitting electricity at such pressure                                                                                                                                                                                                                                              |  |  |  |  |  |  |

U

Ų.

Ú.

U

| Term             | Meaning                                                                                                                                                                                                                                                                                                                                                                                                                                                                                                                             |  |  |  |  |  |
|------------------|-------------------------------------------------------------------------------------------------------------------------------------------------------------------------------------------------------------------------------------------------------------------------------------------------------------------------------------------------------------------------------------------------------------------------------------------------------------------------------------------------------------------------------------|--|--|--|--|--|
|                  | (b) proper and workmanlike matter to the extent necessary to rectify any breach of<br>the Overhead Restrictions or the Access Restrictions to remove any buildings,<br>structures, pylons and vegetation from the relevant part of the Owner's Land;                                                                                                                                                                                                                                                                                |  |  |  |  |  |
|                  | <ol> <li>the right to carry out any activities on the Owner's Land ancillary or incidental to the<br/>exercise of the above rights;</li> </ol>                                                                                                                                                                                                                                                                                                                                                                                      |  |  |  |  |  |
| Owner            | an owner and/or lessee of an interest in one or more Plots other than an Excluded Person;                                                                                                                                                                                                                                                                                                                                                                                                                                           |  |  |  |  |  |
| Owner's<br>Land  | such of the Plot/s as are vested in the relevant Owner on the date of this Declaration;                                                                                                                                                                                                                                                                                                                                                                                                                                             |  |  |  |  |  |
| Owner's<br>Title | A registered title of which an Owner is the registered proprietor and which is listed in column 5 of the Second Schedule in relation to a Plot;                                                                                                                                                                                                                                                                                                                                                                                     |  |  |  |  |  |
| Plan             | The set of three plans attached hereto titled 'STAGE 10 - GVD B2 CoR OVERVIEW' with reference numbers HINK-GVDS10B2-OV-1, HINK-GVDS10B2-OV-2, HINK-GVDS10B2-OV-3, HINK-GVDS10B2-OV-4, HINK-GVDS10B2-OV-5, HINK-GVDS10B2-OV-6, HINK-GVDS10B2-OV-7, HINK-GVDS10B2-OV-8, HINK-GVDS10B2-OV-9, HINK-GVDS10B2-OV-10, HINK-GVDS10B2-OV-11, HINK-GVDS10B2-OV-12, HINK-GVDS10B2-OV-13, HINK-GVDS10B2-OV-14, HINK-GVDS10B2-OV-15, HINK-GVDS10B2-OV-16, HINK-GVDS10B2-OV-17, HINK-GVDS10B2-OV-18, HINK-GVDS10B2-OV-19 and HINK-GVDS10B2-OV-20; |  |  |  |  |  |
| Plot             | a plot of land described in column 2 of the Second Schedule and marked by the relevant Plot Number and shown coloured blue and edged dark blue or coloured green and edged dark green on the Plan;                                                                                                                                                                                                                                                                                                                                  |  |  |  |  |  |
| Plot<br>Number   | the number for the relevant Plot appearing in column 1 of the Second Schedule;                                                                                                                                                                                                                                                                                                                                                                                                                                                      |  |  |  |  |  |
| Rights           | in relation to each Plot such of the following rights for the Company and all those authorised by the Company from time to time for the benefit of the Company's Undertaking:                                                                                                                                                                                                                                                                                                                                                       |  |  |  |  |  |
|                  | 1. Access Rights; and                                                                                                                                                                                                                                                                                                                                                                                                                                                                                                               |  |  |  |  |  |
|                  | 2. Overhead Rights;                                                                                                                                                                                                                                                                                                                                                                                                                                                                                                                 |  |  |  |  |  |
|                  | as are specified in column 3 of the Second Schedule in relation to that Plot;                                                                                                                                                                                                                                                                                                                                                                                                                                                       |  |  |  |  |  |
| Services         | Water, gas, electricity, telecommunications, data transfer, surface water drainage, four drainage and/or other services as the context permits;                                                                                                                                                                                                                                                                                                                                                                                     |  |  |  |  |  |

# THE SECOND SCHEDULE

| 1              | 2                                                                                                              | 3                  | 4                        | 5                   | 6                 |
|----------------|----------------------------------------------------------------------------------------------------------------|--------------------|--------------------------|---------------------|-------------------|
| Plot<br>Number | Plot Description                                                                                               | Rights<br>Acquired | Restrictions Imposed     | Owner's Title       | Excluded Person/s |
| 101            | Approximately 34.93 sqm of access splay to the north of the A370                                               | Access Rights      | Access<br>Restrictions   | Unregistered        |                   |
| 102            | Approximately 49.24 sqm of access splay and verge to the north of the A370.                                    | Access Rights      | Access<br>Restrictions   | Unregistered        |                   |
| 103            | Approximately 141.17 sqm of unnamed road to the north of the A370                                              | Access Rights      | Access<br>Restrictions   | Unregistered        |                   |
| 104            | Approximately 20.40 sqm of agricultural land and drainage ditch bank and bed thereof, to the north of the A370 | Access Rights      | Access<br>Restrictions   | Unregistered        |                   |
| 105            | Approximately 35.45 sqm agricultural land and drainage ditch bank and bed thereof, to the north of the A370    | Access Rights      | Access<br>Restrictions   | AV178039 (Freehold) |                   |
| 106            | Approximately 104.15 sqm of drainage ditch bank and bed thereof, to the north of the A370                      | Overhead Rights    | Overhead<br>Restrictions | Unregistered        |                   |
| 107            | Approximately 1,653.37 sqm of agricultural land, drainage ditch bank and bed thereof, and watercourse          | Access Rights      | Access<br>Restrictions   | AV236410 (Freehold) |                   |