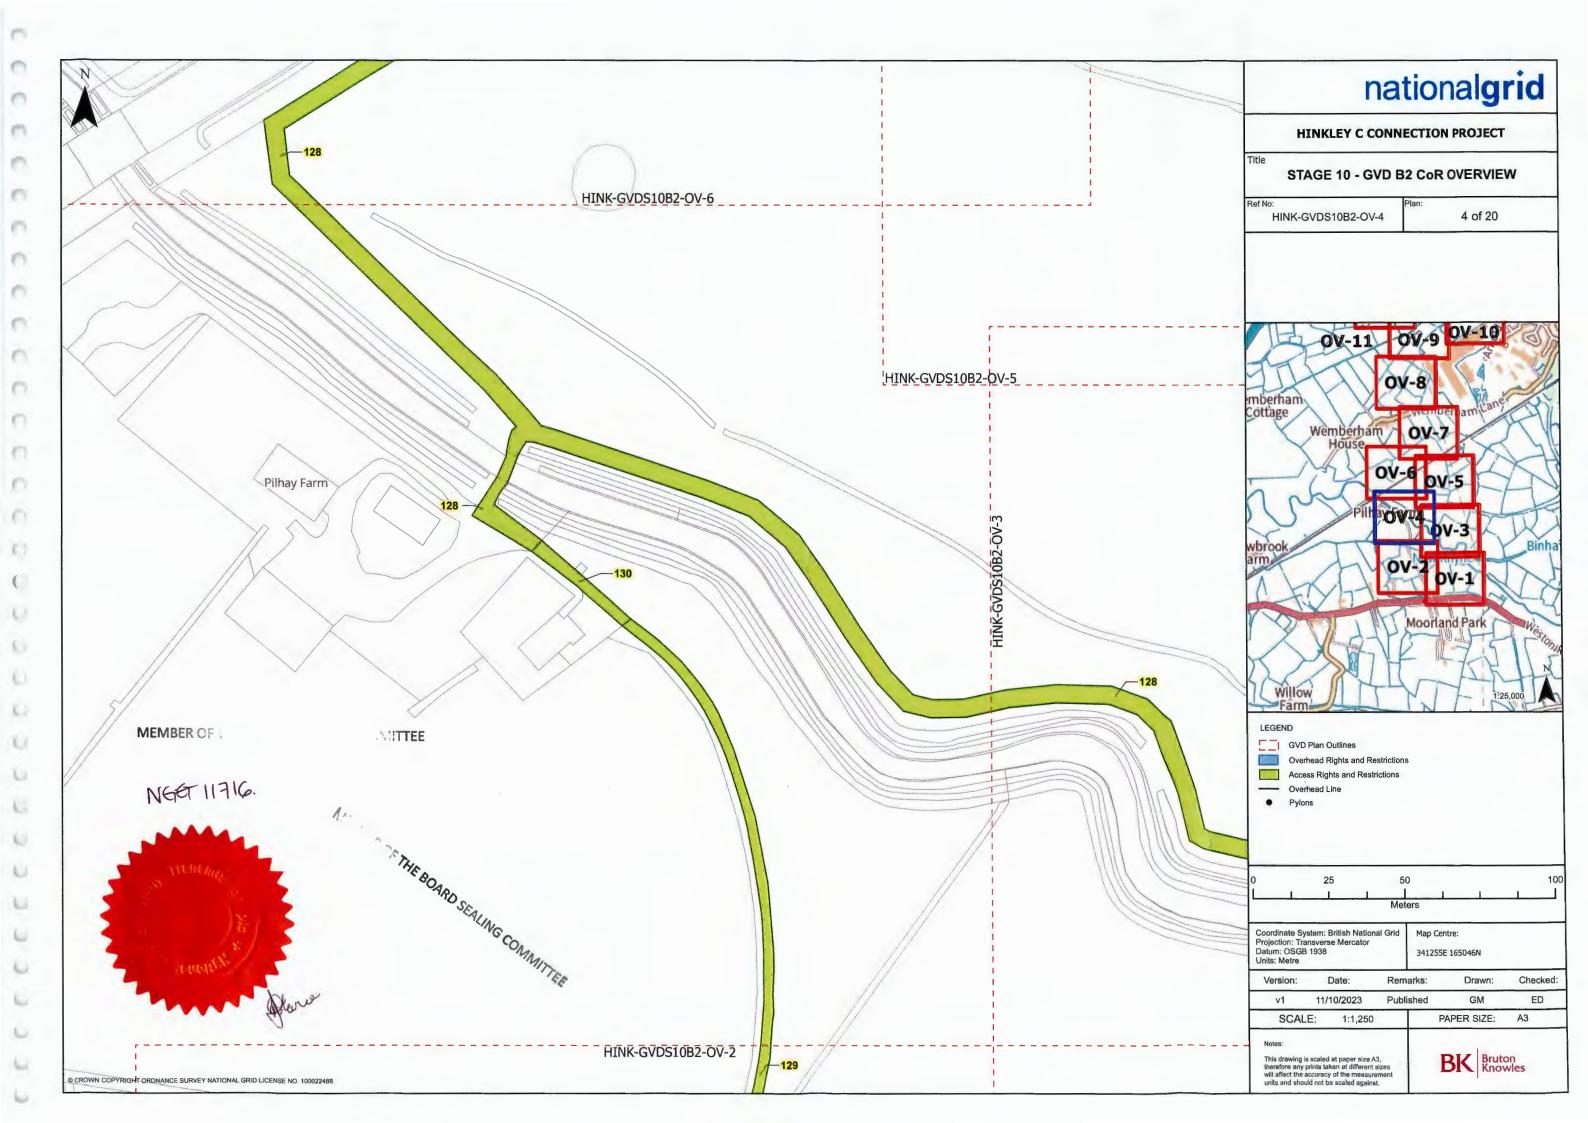

- 7.8 words denoting the singular include the plural and vice versa;
- 7.9 references to any statutes or statutory instruments include any statute or statutory instrument amending, consolidating or replacing them respectively from time to time in force, and references to a statute include statutory instruments and regulations made pursuant to it;
- 7.10 references to persons includes persons firms and companies;
- 7.11 words importing one gender include both other genders;
- 7.12 in relation to a Plot the description of the Plot in the Second Schedule may not take into account any works that have subsequently been undertaken in, under or over the Plot pursuant to the Order;
- 7.13 in the event of inconsistency between the extent of a Plot shown on the Plan and the description of that Plot in column 2 of the Second Schedule the Plan shall override the description of that Plot in column 2 of the Second Schedule; and
- 7.14 the Plans drawn at declared scale of 1:1,250 shall be regarded as definitive and any of the Plans which are reproduced at declared scale of 1:100, 1:250, 1:750 and/or "Enlargement" inserts in the Plans are illustrative only.

U

Ų.

Ú.

U

| Term             | Meaning                                                                                                                                                                                                                                                                                                                                                                                                                                                                                                                             |  |  |  |  |  |
|------------------|-------------------------------------------------------------------------------------------------------------------------------------------------------------------------------------------------------------------------------------------------------------------------------------------------------------------------------------------------------------------------------------------------------------------------------------------------------------------------------------------------------------------------------------|--|--|--|--|--|
|                  | (b) proper and workmanlike matter to the extent necessary to rectify any breach of<br>the Overhead Restrictions or the Access Restrictions to remove any buildings,<br>structures, pylons and vegetation from the relevant part of the Owner's Land;                                                                                                                                                                                                                                                                                |  |  |  |  |  |
|                  | <ol> <li>the right to carry out any activities on the Owner's Land ancillary or incidental to the<br/>exercise of the above rights;</li> </ol>                                                                                                                                                                                                                                                                                                                                                                                      |  |  |  |  |  |
| Owner            | an owner and/or lessee of an interest in one or more Plots other than an Excluded Person;                                                                                                                                                                                                                                                                                                                                                                                                                                           |  |  |  |  |  |
| Owner's<br>Land  | such of the Plot/s as are vested in the relevant Owner on the date of this Declaration;                                                                                                                                                                                                                                                                                                                                                                                                                                             |  |  |  |  |  |
| Owner's<br>Title | A registered title of which an Owner is the registered proprietor and which is listed in column 5 of the Second Schedule in relation to a Plot;                                                                                                                                                                                                                                                                                                                                                                                     |  |  |  |  |  |
| Plan             | The set of three plans attached hereto titled 'STAGE 10 - GVD B2 CoR OVERVIEW' with reference numbers HINK-GVDS10B2-OV-1, HINK-GVDS10B2-OV-2, HINK-GVDS10B2-OV-3, HINK-GVDS10B2-OV-4, HINK-GVDS10B2-OV-5, HINK-GVDS10B2-OV-6, HINK-GVDS10B2-OV-7, HINK-GVDS10B2-OV-8, HINK-GVDS10B2-OV-9, HINK-GVDS10B2-OV-10, HINK-GVDS10B2-OV-11, HINK-GVDS10B2-OV-12, HINK-GVDS10B2-OV-13, HINK-GVDS10B2-OV-14, HINK-GVDS10B2-OV-15, HINK-GVDS10B2-OV-16, HINK-GVDS10B2-OV-17, HINK-GVDS10B2-OV-18, HINK-GVDS10B2-OV-19 and HINK-GVDS10B2-OV-20; |  |  |  |  |  |
| Plot             | a plot of land described in column 2 of the Second Schedule and marked by the relevant Plot Number and shown coloured blue and edged dark blue or coloured green and edged dark green on the Plan;                                                                                                                                                                                                                                                                                                                                  |  |  |  |  |  |
| Plot<br>Number   | the number for the relevant Plot appearing in column 1 of the Second Schedule;                                                                                                                                                                                                                                                                                                                                                                                                                                                      |  |  |  |  |  |
| Rights           | in relation to each Plot such of the following rights for the Company and all those authorised by the Company from time to time for the benefit of the Company's Undertaking:                                                                                                                                                                                                                                                                                                                                                       |  |  |  |  |  |
|                  | 1. Access Rights; and                                                                                                                                                                                                                                                                                                                                                                                                                                                                                                               |  |  |  |  |  |
|                  | 2. Overhead Rights;                                                                                                                                                                                                                                                                                                                                                                                                                                                                                                                 |  |  |  |  |  |
|                  | as are specified in column 3 of the Second Schedule in relation to that Plot;                                                                                                                                                                                                                                                                                                                                                                                                                                                       |  |  |  |  |  |
| Services         | Water, gas, electricity, telecommunications, data transfer, surface water drainage, four drainage and/or other services as the context permits;                                                                                                                                                                                                                                                                                                                                                                                     |  |  |  |  |  |

| 1              | ,2                                                                                                                                                 | 3                  | 4                        | 5                   | 6                 |
|----------------|----------------------------------------------------------------------------------------------------------------------------------------------------|--------------------|--------------------------|---------------------|-------------------|
| Plot<br>Number | Plot Description                                                                                                                                   | Rights<br>Acquired | Restrictions<br>Imposed  | Owner's Title       | Excluded Person/s |
|                | ST286292 EXCLUDING the mines and minerals                                                                                                          |                    |                          |                     |                   |
| 127            | Approximately 27,015.08 agricultural land and drainage ditches, banks and beds thereof to the north of A370                                        | Overhead Rights    | Overhead<br>Restrictions | ST226737 (Freehold) |                   |
| 128            | Approximately 6,053.89 sqm of access track, agricultural land, bridge and river (Congresbury Yeo River) banks and bed thereof to the north of A370 | Access Rights      | Access<br>Restrictions   | ST226737 (Freehold) |                   |
| 129            | Approximately 1,768.11 sqm of agricultural land, access track and bridge over drainage ditch banks and bed thereof to the north of the A370        | Access Rights      | Access<br>Restrictions   | ST226737 (Freehold) |                   |
| 130            | Approximately 153.40 sqm of access track south of Congresbury Yeo River                                                                            | Access Rights      | Access<br>Restrictions   | ST226737 (Freehold) |                   |
| 131            | Approximately 259.65 sqm of drainage ditch bank and bed thereof north-east of Congresbury Yeo River                                                | Overhead Rights    | Overhead<br>Restrictions | Unregistered        |                   |
| 132            | Approximately 259.99 sqm of drainage ditch bank and bed thereof north-east of Congresbury Yeo River                                                | Overhead Rights    | Overhead<br>Restrictions | Unregistered        |                   |