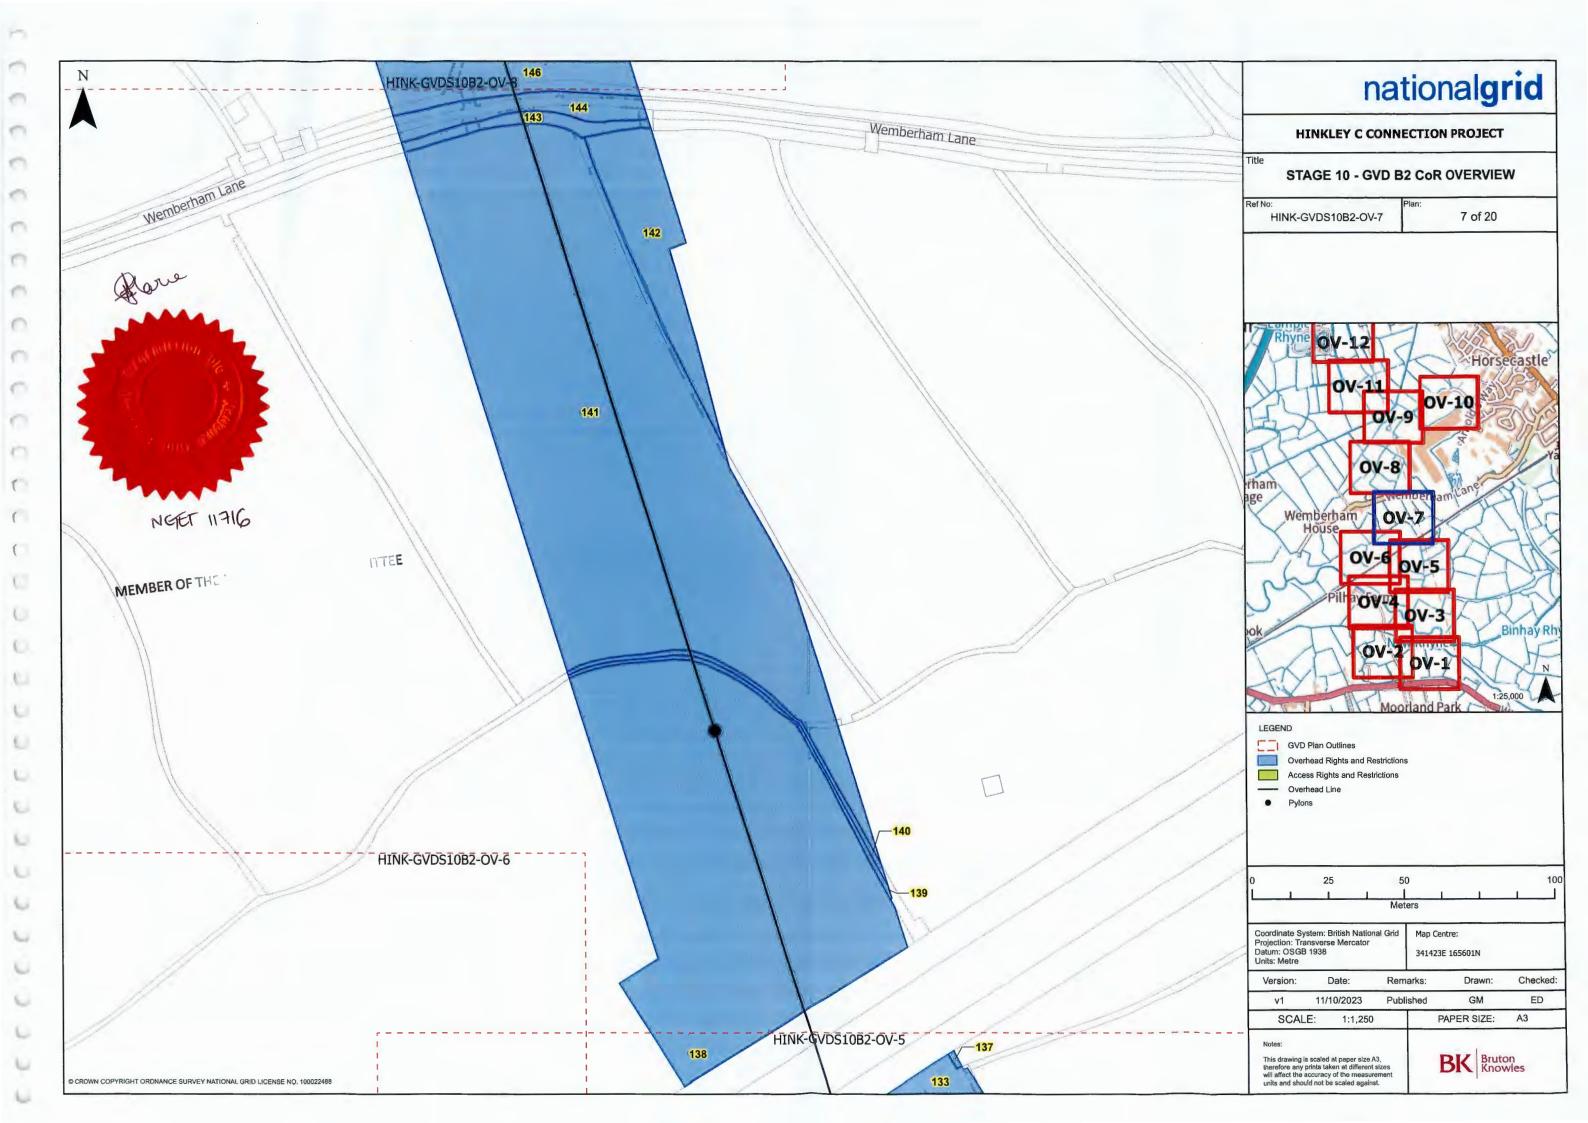

U

Ų.

Ú.

U

| Term             | Meaning                                                                                                                                                                                                                                                                                                                                                                                                                                                                                                                             |  |  |  |  |  |
|------------------|-------------------------------------------------------------------------------------------------------------------------------------------------------------------------------------------------------------------------------------------------------------------------------------------------------------------------------------------------------------------------------------------------------------------------------------------------------------------------------------------------------------------------------------|--|--|--|--|--|
|                  | (b) proper and workmanlike matter to the extent necessary to rectify any breach of<br>the Overhead Restrictions or the Access Restrictions to remove any buildings,<br>structures, pylons and vegetation from the relevant part of the Owner's Land;                                                                                                                                                                                                                                                                                |  |  |  |  |  |
|                  | <ol> <li>the right to carry out any activities on the Owner's Land ancillary or incidental to the<br/>exercise of the above rights;</li> </ol>                                                                                                                                                                                                                                                                                                                                                                                      |  |  |  |  |  |
| Owner            | an owner and/or lessee of an interest in one or more Plots other than an Excluded Person;                                                                                                                                                                                                                                                                                                                                                                                                                                           |  |  |  |  |  |
| Owner's<br>Land  | such of the Plot/s as are vested in the relevant Owner on the date of this Declaration;                                                                                                                                                                                                                                                                                                                                                                                                                                             |  |  |  |  |  |
| Owner's<br>Title | A registered title of which an Owner is the registered proprietor and which is listed in column 5 of the Second Schedule in relation to a Plot;                                                                                                                                                                                                                                                                                                                                                                                     |  |  |  |  |  |
| Plan             | The set of three plans attached hereto titled 'STAGE 10 - GVD B2 CoR OVERVIEW' with reference numbers HINK-GVDS10B2-OV-1, HINK-GVDS10B2-OV-2, HINK-GVDS10B2-OV-3, HINK-GVDS10B2-OV-4, HINK-GVDS10B2-OV-5, HINK-GVDS10B2-OV-6, HINK-GVDS10B2-OV-7, HINK-GVDS10B2-OV-8, HINK-GVDS10B2-OV-9, HINK-GVDS10B2-OV-10, HINK-GVDS10B2-OV-11, HINK-GVDS10B2-OV-12, HINK-GVDS10B2-OV-13, HINK-GVDS10B2-OV-14, HINK-GVDS10B2-OV-15, HINK-GVDS10B2-OV-16, HINK-GVDS10B2-OV-17, HINK-GVDS10B2-OV-18, HINK-GVDS10B2-OV-19 and HINK-GVDS10B2-OV-20; |  |  |  |  |  |
| Plot             | a plot of land described in column 2 of the Second Schedule and marked by the relevant Plot Number and shown coloured blue and edged dark blue or coloured green and edged dark green on the Plan;                                                                                                                                                                                                                                                                                                                                  |  |  |  |  |  |
| Plot<br>Number   | the number for the relevant Plot appearing in column 1 of the Second Schedule;                                                                                                                                                                                                                                                                                                                                                                                                                                                      |  |  |  |  |  |
| Rights           | in relation to each Plot such of the following rights for the Company and all those authorised by the Company from time to time for the benefit of the Company's Undertaking:                                                                                                                                                                                                                                                                                                                                                       |  |  |  |  |  |
|                  | 1. Access Rights; and                                                                                                                                                                                                                                                                                                                                                                                                                                                                                                               |  |  |  |  |  |
|                  | 2. Overhead Rights;                                                                                                                                                                                                                                                                                                                                                                                                                                                                                                                 |  |  |  |  |  |
|                  | as are specified in column 3 of the Second Schedule in relation to that Plot;                                                                                                                                                                                                                                                                                                                                                                                                                                                       |  |  |  |  |  |
| Services         | Water, gas, electricity, telecommunications, data transfer, surface water drainage, four drainage and/or other services as the context permits;                                                                                                                                                                                                                                                                                                                                                                                     |  |  |  |  |  |

| 1              | 2                                                                                                                                                   | 3                  | 4.                       | 5                   | -6                |
|----------------|-----------------------------------------------------------------------------------------------------------------------------------------------------|--------------------|--------------------------|---------------------|-------------------|
| Plot<br>Number | Plot Description                                                                                                                                    | Rights<br>Acquired | Restrictions<br>Imposed  | Owner's Title       | Excluded Person/s |
| 133            | Approximately 17,291.19 sqm of agricultural land and watercourse (Biddle Street Rhyne) banks and bed thereof, to the north of Congresbury Yeo River | Overhead Rights    | Overhead<br>Restrictions | ST332418 (Freehold) |                   |
| 134            | Approximately 949.14 sqm of agricultural land to the north of Congresbury Yeo River                                                                 | Access Rights      | Access<br>Restrictions   | ST332418 (Freehold) |                   |
| 135            | Approximately 7.61 sqm of agricultural land and drainage ditch bank and bed thereof to the north of Congresbury Yeo River                           | Access Rights      | Access<br>Restrictions   | Unregistered        |                   |
| 136            | Approximately 8.36 sqm of agricultural land and drainage ditch bank and bed thereof to the north of Congresbury Yeo River                           | Access Rights      | Access<br>Restrictions   | Unregistered        |                   |
| 137            | Approximately 11.43 sqm of agricultural land to the north of Congresbury Yeo River                                                                  | Overhead Rights    | Overhead<br>Restrictions | Unregistered        |                   |
| 138            | Approximately 9,119.92 sqm of agricultural land to the south of Wemberham Lane                                                                      | Overhead Rights    | Overhead<br>Restrictions | ST237940 (Freehold) |                   |

| 1              | 2                                                                                                                                                | 3                  | 4                        | 5                   | 6.                                     |
|----------------|--------------------------------------------------------------------------------------------------------------------------------------------------|--------------------|--------------------------|---------------------|----------------------------------------|
| Plot<br>Number | Plot Description                                                                                                                                 | Rights<br>Acquired | Restrictions<br>Imposed  | Owner's Title       | Excluded Person/s                      |
| 139            | Approximately 175.91 sqm of drainage ditch bank and bed thereof south of Wemberham Lane                                                          | Overhead Rights    | Overhead<br>Restrictions | Unregistered        |                                        |
| 140            | Approximately 188.40 sqm of drainage ditch bank and bed thereof south of Wemberham Lane                                                          |                    | Overhead<br>Restrictions | Unregistered        |                                        |
| 141            | Approximately 13,164.15 sqm of agricultural land and drainage ditches banks and beds thereof to the south of Wemberham Lane                      | Overhead Rights    | Overhead<br>Restrictions | AV116929 (Freehold) |                                        |
| 142            | Approximately 1,328.86 sqm of agricultural land to the south of Wemberham Lane                                                                   | Overhead Rights    | Overhead<br>Restrictions | AV116929 (Freehold) |                                        |
| 143            | Approximately 308.30 sqm of watercourse (Biddle Street Rhyne) banks and bed thereof, and bridges over watercourse to the south of Wemberham Lane | Overhead Rights    | Overhead<br>Restrictions | Unregistered        |                                        |
| 144            | Approximately 638.10 sqm of highway and verges known as Wemberham Lane                                                                           | Overhead Rights    | Overhead<br>Restrictions | Unregistered        |                                        |
| 145            | Approximately 413.86 sqm of agricultural land and drainage ditch                                                                                 | Access Rights      | Access<br>Restrictions   | ST319040 (Freehold) | lan Edward Marshall<br>and Rachel Jane |