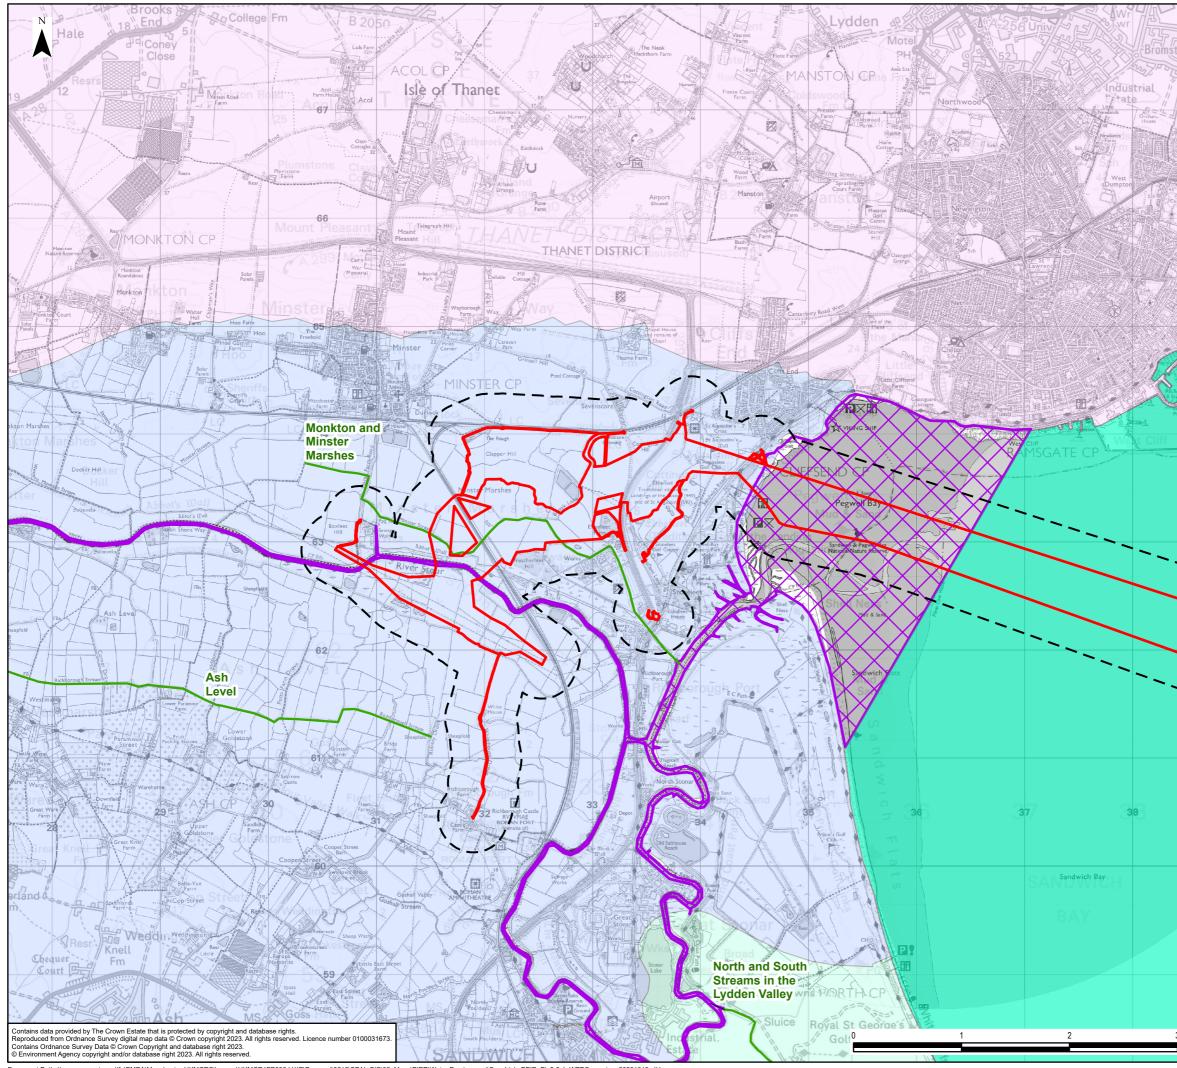

Document Path: \\na.aecomnet.com\lfs\EMEA\Manchester-UKMCR5\Legacy\UKMCR1FP002-V1IE\Proposal/3512\SEAL GIS\02\_Maps\PIER\Water Envrionment\Sea\_Link\_PEIR\_Fig5-5-1\_WFDScreening\_20231012\_JH.aprx

|      | <u> </u>                                                                                  | Kent<br>Kent<br>oundw<br>East<br>East | Influer<br>rfacew<br>ent) W<br>Water<br>North | nce<br>vate<br>/ater<br>Bod<br>Godie<br>Chal                                                             | r Bo<br>ies<br>es<br>k - S<br>arie | ody<br>Sto<br>s | ur                                  |
|------|-------------------------------------------------------------------------------------------|---------------------------------------|-----------------------------------------------|----------------------------------------------------------------------------------------------------------|------------------------------------|-----------------|-------------------------------------|
| 39   |                                                                                           |                                       |                                               |                                                                                                          |                                    |                 |                                     |
| Brak | Scheme:<br>Document Title:<br>W<br>SCREENING                                              | ND ZONE                               | SEA LINK<br>AMEWORI<br>CE AND GI<br>OF INFLUI | <b>gr</b><br>C<br>C<br>C<br>C<br>C<br>C<br>C<br>C<br>C<br>C<br>C<br>C<br>C<br>C<br>C<br>C<br>C<br>C<br>C | ECTIV<br>DWAT<br>- KEN             | IT ER E         | DF RJ<br>Chk App<br>30DIES<br>Date: |
| 3 4  | Creator: Date: Checker: Date: Approver: Date:   JH 12/10/2023 DF 12/10/2023 CC 12/10/2023 |                                       |                                               |                                                                                                          |                                    |                 |                                     |
| km   | Document Ref:<br>FIGURE 5.5.1                                                             | Scale:<br>1:35,000                    | Format:<br>A3                                 | Sheets                                                                                                   | s:<br>1                            |                 | Rev:<br>0                           |
|      |                                                                                           |                                       |                                               | 1                                                                                                        |                                    |                 |                                     |