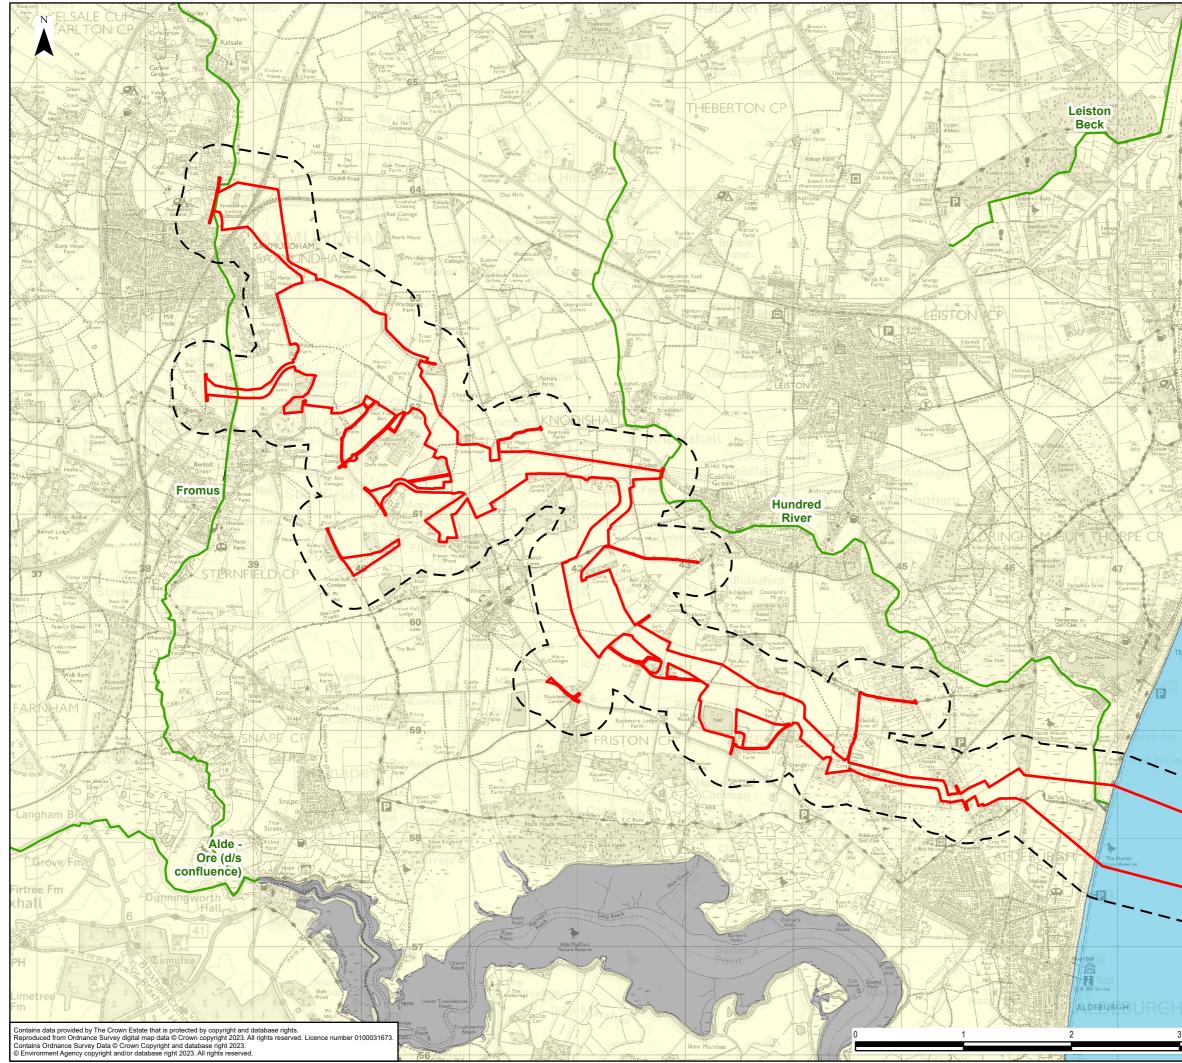

Document Path: \\na.aecomnet.com\lfs\EMEA\Manchester-UKMCR5\Legacy\UKMCR1FP002-V1IE\Proposal\3512\SEAL GIS\02\_Maps\PIER\Water Environment\Sea\_Link\_PEIR\_Fig5-5-1\_WFDScreening\_20231012\_JH.aprx

|                                                                                                                                                                                                                                                                                                                                                                                                                                                                                                                                                                                                                                                                                                     | Logand                                                                                                                                |  |  |  |  |  |  |  |
|-----------------------------------------------------------------------------------------------------------------------------------------------------------------------------------------------------------------------------------------------------------------------------------------------------------------------------------------------------------------------------------------------------------------------------------------------------------------------------------------------------------------------------------------------------------------------------------------------------------------------------------------------------------------------------------------------------|---------------------------------------------------------------------------------------------------------------------------------------|--|--|--|--|--|--|--|
|                                                                                                                                                                                                                                                                                                                                                                                                                                                                                                                                                                                                                                                                                                     | Legend                                                                                                                                |  |  |  |  |  |  |  |
|                                                                                                                                                                                                                                                                                                                                                                                                                                                                                                                                                                                                                                                                                                     | Draft Order Limits                                                                                                                    |  |  |  |  |  |  |  |
|                                                                                                                                                                                                                                                                                                                                                                                                                                                                                                                                                                                                                                                                                                     | Zone of Influence                                                                                                                     |  |  |  |  |  |  |  |
| (en                                                                                                                                                                                                                                                                                                                                                                                                                                                                                                                                                                                                                                                                                                 | WFD Surfacewater Bodies                                                                                                               |  |  |  |  |  |  |  |
| dinsmere Haven                                                                                                                                                                                                                                                                                                                                                                                                                                                                                                                                                                                                                                                                                      | WFD Coastal Water Bodies                                                                                                              |  |  |  |  |  |  |  |
| Minsm                                                                                                                                                                                                                                                                                                                                                                                                                                                                                                                                                                                                                                                                                               | WFD Groundwater Bodies                                                                                                                |  |  |  |  |  |  |  |
|                                                                                                                                                                                                                                                                                                                                                                                                                                                                                                                                                                                                                                                                                                     | WPD Gloundwater Bodies                                                                                                                |  |  |  |  |  |  |  |
|                                                                                                                                                                                                                                                                                                                                                                                                                                                                                                                                                                                                                                                                                                     | Chalk & Crag                                                                                                                          |  |  |  |  |  |  |  |
| Power                                                                                                                                                                                                                                                                                                                                                                                                                                                                                                                                                                                                                                                                                               | Transitional Waterbodies                                                                                                              |  |  |  |  |  |  |  |
| Station Twr                                                                                                                                                                                                                                                                                                                                                                                                                                                                                                                                                                                                                                                                                         | Alder Ore                                                                                                                             |  |  |  |  |  |  |  |
| Dower                                                                                                                                                                                                                                                                                                                                                                                                                                                                                                                                                                                                                                                                                               |                                                                                                                                       |  |  |  |  |  |  |  |
|                                                                                                                                                                                                                                                                                                                                                                                                                                                                                                                                                                                                                                                                                                     |                                                                                                                                       |  |  |  |  |  |  |  |
| Sizewell                                                                                                                                                                                                                                                                                                                                                                                                                                                                                                                                                                                                                                                                                            |                                                                                                                                       |  |  |  |  |  |  |  |
|                                                                                                                                                                                                                                                                                                                                                                                                                                                                                                                                                                                                                                                                                                     |                                                                                                                                       |  |  |  |  |  |  |  |
|                                                                                                                                                                                                                                                                                                                                                                                                                                                                                                                                                                                                                                                                                                     |                                                                                                                                       |  |  |  |  |  |  |  |
|                                                                                                                                                                                                                                                                                                                                                                                                                                                                                                                                                                                                                                                                                                     |                                                                                                                                       |  |  |  |  |  |  |  |
|                                                                                                                                                                                                                                                                                                                                                                                                                                                                                                                                                                                                                                                                                                     |                                                                                                                                       |  |  |  |  |  |  |  |
| and the second se |                                                                                                                                       |  |  |  |  |  |  |  |
|                                                                                                                                                                                                                                                                                                                                                                                                                                                                                                                                                                                                                                                                                                     |                                                                                                                                       |  |  |  |  |  |  |  |
|                                                                                                                                                                                                                                                                                                                                                                                                                                                                                                                                                                                                                                                                                                     |                                                                                                                                       |  |  |  |  |  |  |  |
| Ness Ness                                                                                                                                                                                                                                                                                                                                                                                                                                                                                                                                                                                                                                                                                           |                                                                                                                                       |  |  |  |  |  |  |  |
| 48                                                                                                                                                                                                                                                                                                                                                                                                                                                                                                                                                                                                                                                                                                  |                                                                                                                                       |  |  |  |  |  |  |  |
|                                                                                                                                                                                                                                                                                                                                                                                                                                                                                                                                                                                                                                                                                                     |                                                                                                                                       |  |  |  |  |  |  |  |
| /                                                                                                                                                                                                                                                                                                                                                                                                                                                                                                                                                                                                                                                                                                   |                                                                                                                                       |  |  |  |  |  |  |  |
| horpeness Deness                                                                                                                                                                                                                                                                                                                                                                                                                                                                                                                                                                                                                                                                                    |                                                                                                                                       |  |  |  |  |  |  |  |
|                                                                                                                                                                                                                                                                                                                                                                                                                                                                                                                                                                                                                                                                                                     |                                                                                                                                       |  |  |  |  |  |  |  |
|                                                                                                                                                                                                                                                                                                                                                                                                                                                                                                                                                                                                                                                                                                     |                                                                                                                                       |  |  |  |  |  |  |  |
|                                                                                                                                                                                                                                                                                                                                                                                                                                                                                                                                                                                                                                                                                                     |                                                                                                                                       |  |  |  |  |  |  |  |
| n                                                                                                                                                                                                                                                                                                                                                                                                                                                                                                                                                                                                                                                                                                   |                                                                                                                                       |  |  |  |  |  |  |  |
| <b>`</b>                                                                                                                                                                                                                                                                                                                                                                                                                                                                                                                                                                                                                                                                                            |                                                                                                                                       |  |  |  |  |  |  |  |
|                                                                                                                                                                                                                                                                                                                                                                                                                                                                                                                                                                                                                                                                                                     |                                                                                                                                       |  |  |  |  |  |  |  |
|                                                                                                                                                                                                                                                                                                                                                                                                                                                                                                                                                                                                                                                                                                     |                                                                                                                                       |  |  |  |  |  |  |  |
|                                                                                                                                                                                                                                                                                                                                                                                                                                                                                                                                                                                                                                                                                                     |                                                                                                                                       |  |  |  |  |  |  |  |
|                                                                                                                                                                                                                                                                                                                                                                                                                                                                                                                                                                                                                                                                                                     |                                                                                                                                       |  |  |  |  |  |  |  |
|                                                                                                                                                                                                                                                                                                                                                                                                                                                                                                                                                                                                                                                                                                     | 0 12/10/2023 PEIR JH DF RJ   Rev Date Description GIS Chk App                                                                         |  |  |  |  |  |  |  |
|                                                                                                                                                                                                                                                                                                                                                                                                                                                                                                                                                                                                                                                                                                     | national <b>grid</b>                                                                                                                  |  |  |  |  |  |  |  |
|                                                                                                                                                                                                                                                                                                                                                                                                                                                                                                                                                                                                                                                                                                     | Scheme: SEA LINK                                                                                                                      |  |  |  |  |  |  |  |
| 20                                                                                                                                                                                                                                                                                                                                                                                                                                                                                                                                                                                                                                                                                                  | Document Title:<br>WATER FRAMEWORK DIRECTIVE                                                                                          |  |  |  |  |  |  |  |
|                                                                                                                                                                                                                                                                                                                                                                                                                                                                                                                                                                                                                                                                                                     | SCREENING - SURFACE AND GROUNDWATER BODIES<br>AND ZONE OF INFLUENCE - SUFFOLK                                                         |  |  |  |  |  |  |  |
| 3 4                                                                                                                                                                                                                                                                                                                                                                                                                                                                                                                                                                                                                                                                                                 | Creator: Date: Checker: Date: Approver: Date:   JH 12/10/2023 DF 12/10/2023 CC 12/10/2023   Document Ref: Scale: Format: Sheets: Rev: |  |  |  |  |  |  |  |
| km                                                                                                                                                                                                                                                                                                                                                                                                                                                                                                                                                                                                                                                                                                  | FIGURE 5.5.1 1:35,000 A3 1 0                                                                                                          |  |  |  |  |  |  |  |