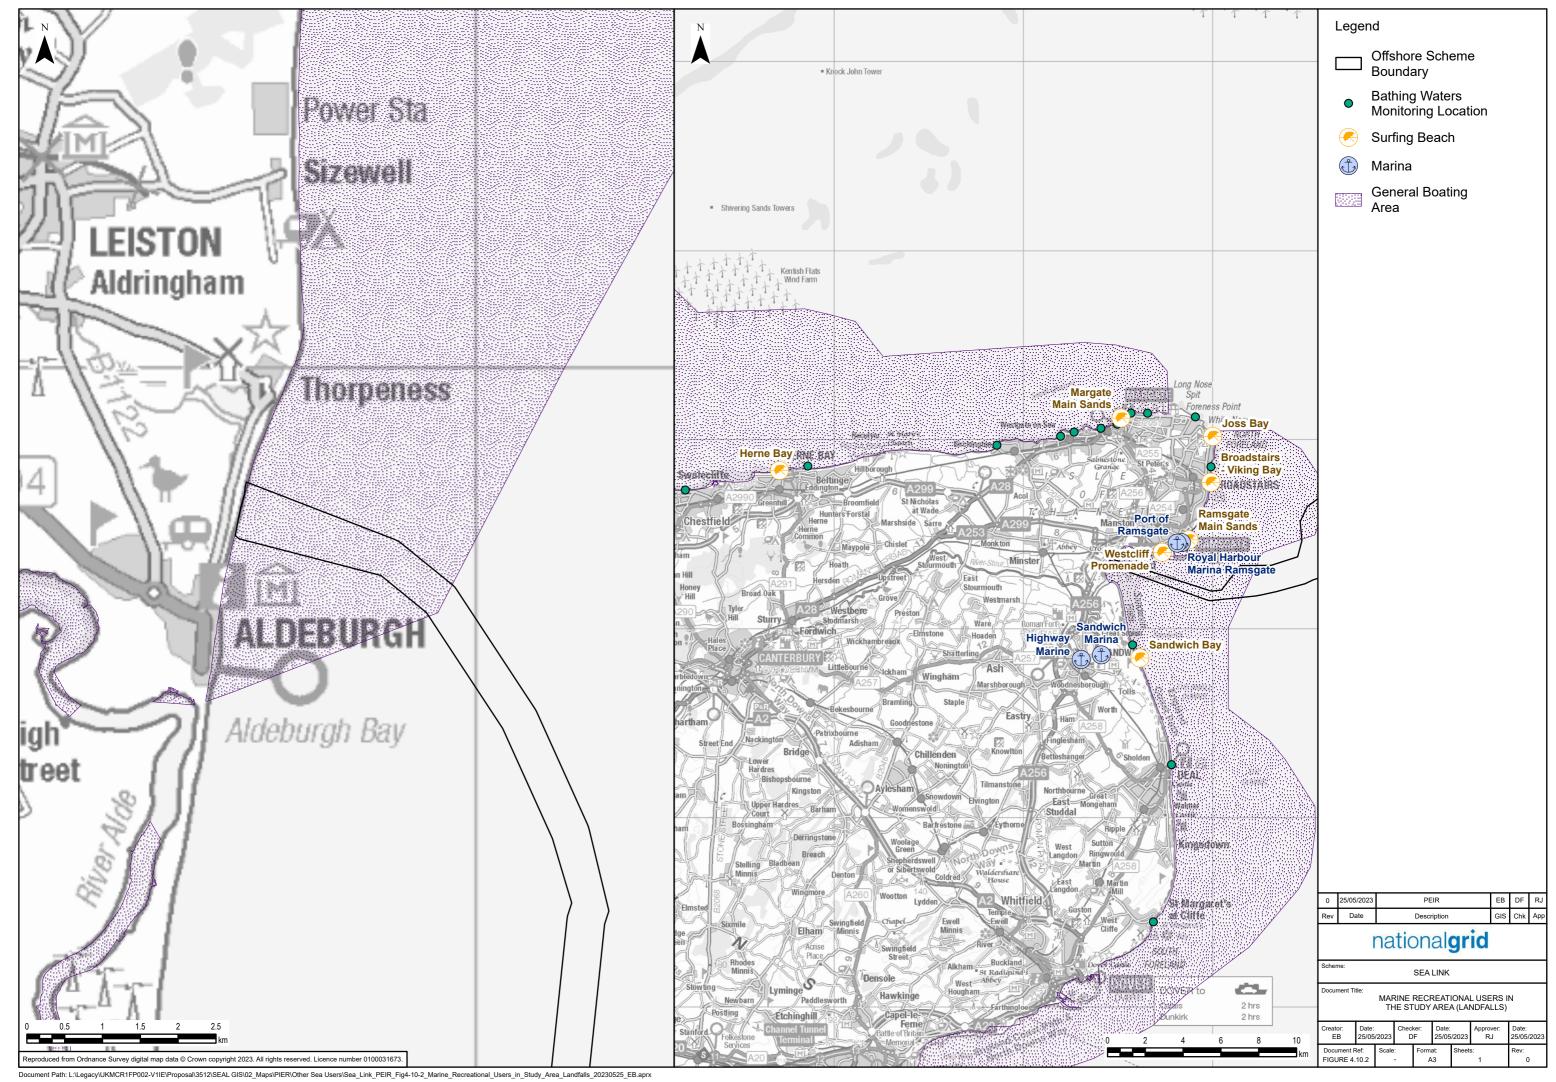

|
| 1.8 4 6   | SEA LINK Document Title:                                                                                                                              |
|           | OTHER SEA USERS STUDY AREA                                                                                                                            |
| 40 50     | Creator: Date: Checker: Date: Approver: Date: 25/05/2023 DF 25/05/2023 DF 25/05/2023 DAte: 25/05/2023                                                 |
| km        | Document Ref:         Scale:         Format:         Sheets:         Rev:           FIGURE 4.10.1         1:475,000         A3         1         0    |





Document Path: L:\Legacy\UKMCR1FP002-V11E\Proposal3512\SEAL GIS\02\_Maps\PIER\Other Sea Users\Sea \_Link\_PEIR\_Fig4-10-3\_Offshore\_Infrastructure\_in\_Study\_Area\_Sheet\_1\_of\_3\_20230525\_EB.aprx

|             | Legen                                                       | d                             |                    |         |            |           |                 |           |
|-------------|-------------------------------------------------------------|-------------------------------|--------------------|---------|------------|-----------|-----------------|-----------|
|             |                                                             | Offshor<br>Bounda             |                    | heme    | Э          |           |                 |           |
|