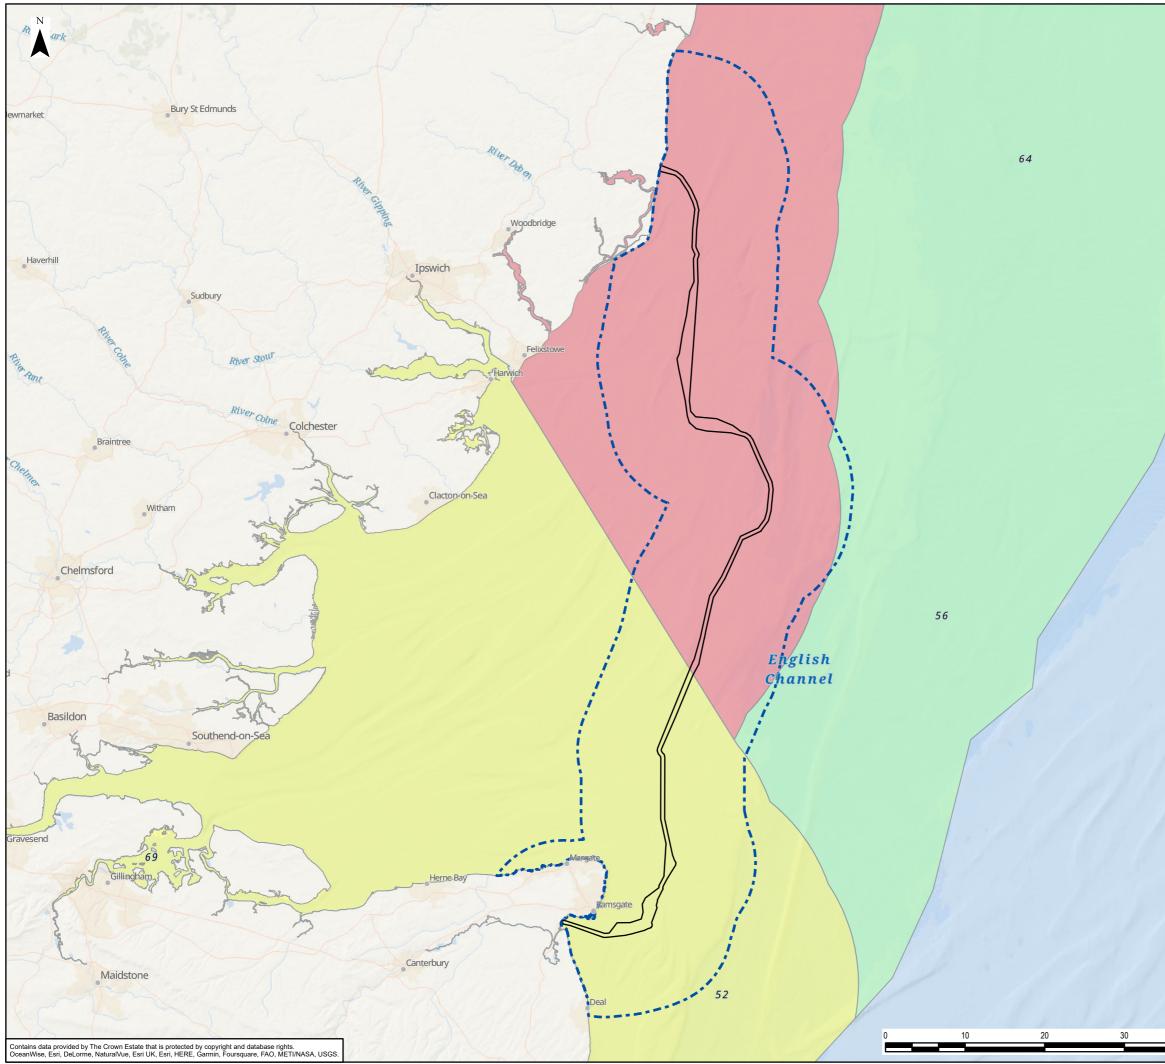

Document Path: L:\Legacy\UKMCR1FP002-V11E\Proposal\3512\SEAL GIS\02\_Maps\PIER\Other Sea Users\Sea\_Link\_PIER\_Fig4-10-1\_Other\_Sea\_Users\_Study\_Area\_20230525\_EB.aprx

|           | Legend                                                                                                                                                |
|-----------|-------------------------------------------------------------------------------------------------------------------------------------------------------|
|           | Offshore Scheme<br>Boundary                                                                                                                           |
|           | C:: Other Sea Users<br>Study Area                                                                                                                     |
|           | Marine Plan Areas                                                                                                                                     |
|           | East inshore                                                                                                                                          |
|           | East offshore                                                                                                                                         |
|           | South East inshore                                                                                                                                    |
|           |                                                                                                                                                       |
|           |                                                                                                                                                       |
|           |                                                                                                                                                       |
|           |                                                                                                                                                       |
|           |                                                                                                                                                       |
|           |                                                                                                                                                       |
|           |                                                                                                                                                       |
|           |                                                                                                                                                       |
| 1         |                                                                                                                                                       |
| 2         |                                                                                                                                                       |
|           |                                                                                                                                                       |
|           |                                                                                                                                                       |
|           |                                                                                                                                                       |
|           |                                                                                                                                                       |
| 11        |                                                                                                                                                       |
|           |                                                                                                                                                       |
| 1 12      |                                                                                                                                                       |
| 01.1      |                                                                                                                                                       |
|           |                                                                                                                                                       |
|           |                                                                                                                                                       |
| 11        |                                                                                                                                                       |
|           |                                                                                                                                                       |
|           |                                                                                                                                                       |
| 1.        |                                                                                                                                                       |
|           |                                                                                                                                                       |
|           |                                                                                                                                                       |
| 12 1      | 0         25/05/2023         PEIR         EB         DF         RJ           Rev         Date         Description         GIS         Chk         App |
| ////      | national <b>grid</b>                                                                                                                                  |
| ( ) ( ) ) | Scheme:                                                                                                                                               |
| 1.8 4 6   | SEA LINK Document Title:                                                                                                                              |
|           | OTHER SEA USERS STUDY AREA                                                                                                                            |
| 40 50     | Creator: Date: Checker: Date: Approver: Date: 25/05/2023 DF 25/05/2023 DF 25/05/2023 DAte: 25/05/2023                                                 |
| km        | Document Ref:         Scale:         Format:         Sheets:         Rev:           FIGURE 4.10.1         1:475,000         A3         1         0    |