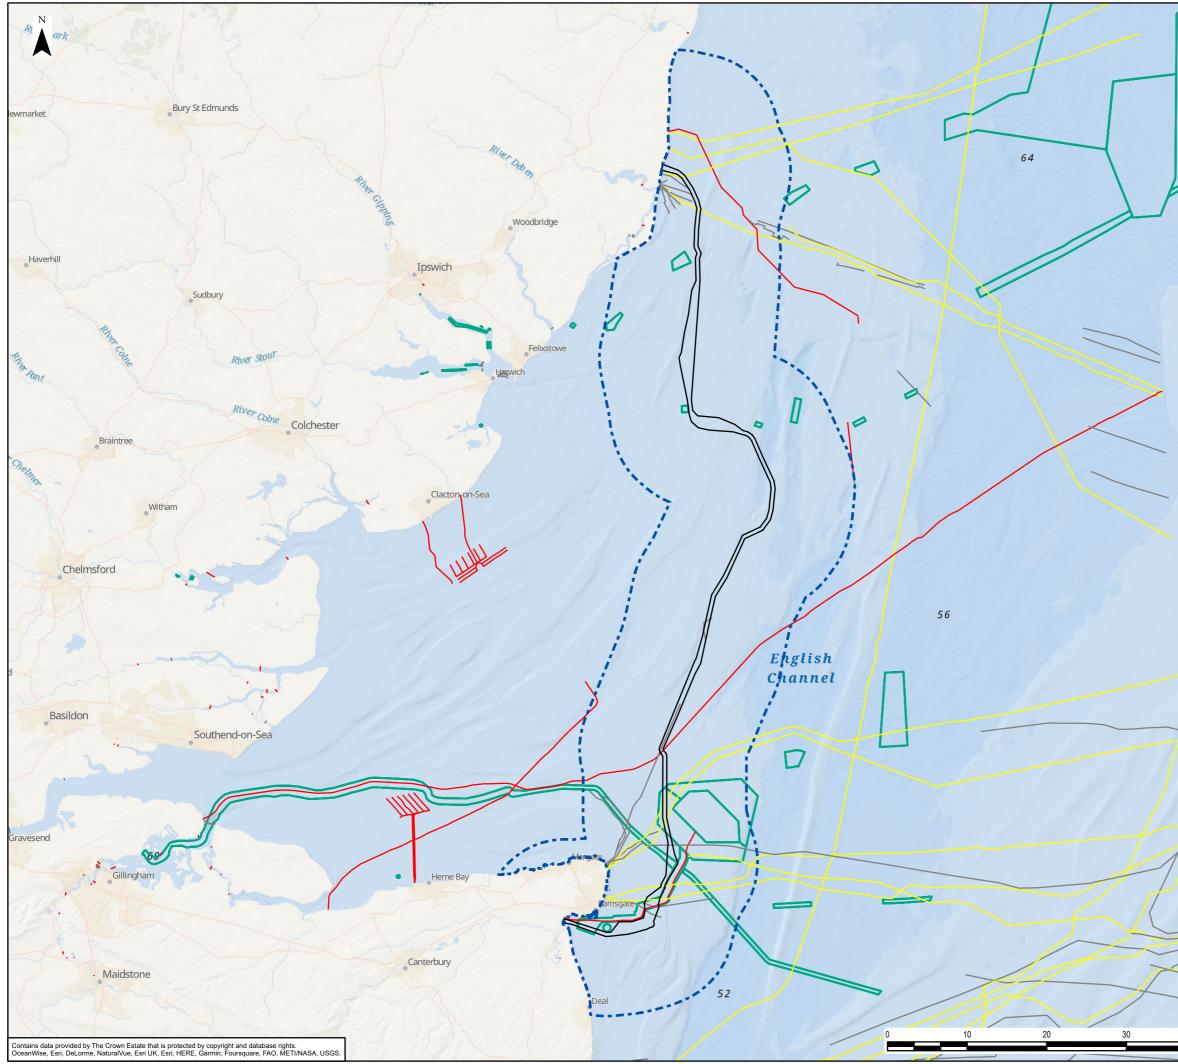

Document Path: L:\Legacy\UKMCR1FP002-V1IE\Proposal\3512\SEAL GIS\02\_Maps\PIER\Other Sea Users\Sea\_Link\_PEIR\_Fig4-10-3\_Offshore\_Infrastructure\_in\_Study\_Area\_Sheet\_2\_of\_3\_20230525\_EB.aprx

| 1     | Legend                                                                                                                                                                            |  |  |  |  |
|-------|-----------------------------------------------------------------------------------------------------------------------------------------------------------------------------------|--|--|--|--|
|       | Offshore Scheme<br>Boundary                                                                                                                                                       |  |  |  |  |
| 1     | CIN Other Sea Users<br>Study Area                                                                                                                                                 |  |  |  |  |
|       | Offshore Wind Farm<br>Export Cable                                                                                                                                                |  |  |  |  |
| 1     | Military Practice                                                                                                                                                                 |  |  |  |  |
|       | Mineral & Aggregate                                                                                                                                                               |  |  |  |  |
| 1 1 3 | Extraction Site Shellfish Waters                                                                                                                                                  |  |  |  |  |
| A     | Areas of Identified                                                                                                                                                               |  |  |  |  |
| 1000  | Tidal Stream<br>Resource (TIDE 1)                                                                                                                                                 |  |  |  |  |
|       |                                                                                                                                                                                   |  |  |  |  |
|       |                                                                                                                                                                                   |  |  |  |  |
|       |                                                                                                                                                                                   |  |  |  |  |
| 1     |                                                                                                                                                                                   |  |  |  |  |
|       |                                                                                                                                                                                   |  |  |  |  |
|       |                                                                                                                                                                                   |  |  |  |  |
|       |                                                                                                                                                                                   |  |  |  |  |
|       |                                                                                                                                                                                   |  |  |  |  |
| 0     |                                                                                                                                                                                   |  |  |  |  |
| 11    |                                                                                                                                                                                   |  |  |  |  |
| 1 10  |                                                                                                                                                                                   |  |  |  |  |
| Cr.P. |                                                                                                                                                                                   |  |  |  |  |
|       |                                                                                                                                                                                   |  |  |  |  |
|       |                                                                                                                                                                                   |  |  |  |  |
| 11    |                                                                                                                                                                                   |  |  |  |  |
|       |                                                                                                                                                                                   |  |  |  |  |
|       |                                                                                                                                                                                   |  |  |  |  |
|       |                                                                                                                                                                                   |  |  |  |  |
| 71 1  |                                                                                                                                                                                   |  |  |  |  |
| 1 1   | 0 25/05/2023 PEIR EB DF RJ                                                                                                                                                        |  |  |  |  |
| 11/   | Rev Date Description GIS Chk App                                                                                                                                                  |  |  |  |  |
| //    | national <b>grid</b>                                                                                                                                                              |  |  |  |  |
| 184   | Scheme: SEA LINK Document Title:                                                                                                                                                  |  |  |  |  |
|       | OFFSHORE INFRASTRUCTURE IN THE<br>STUDY AREA - SHEET 2 OF 3                                                                                                                       |  |  |  |  |
| 40 50 | Creator:         Date:         Checker:         Date:         Approver:         Date:           EB         25/05/2023         DF         25/05/2023         RJ         25/05/2023 |  |  |  |  |
| km    | Document Ref:         Scale:         Format:         Sheets:         Rev:           FIGURE 4.10.3         1:475,000         A3         1         0                                |  |  |  |  |