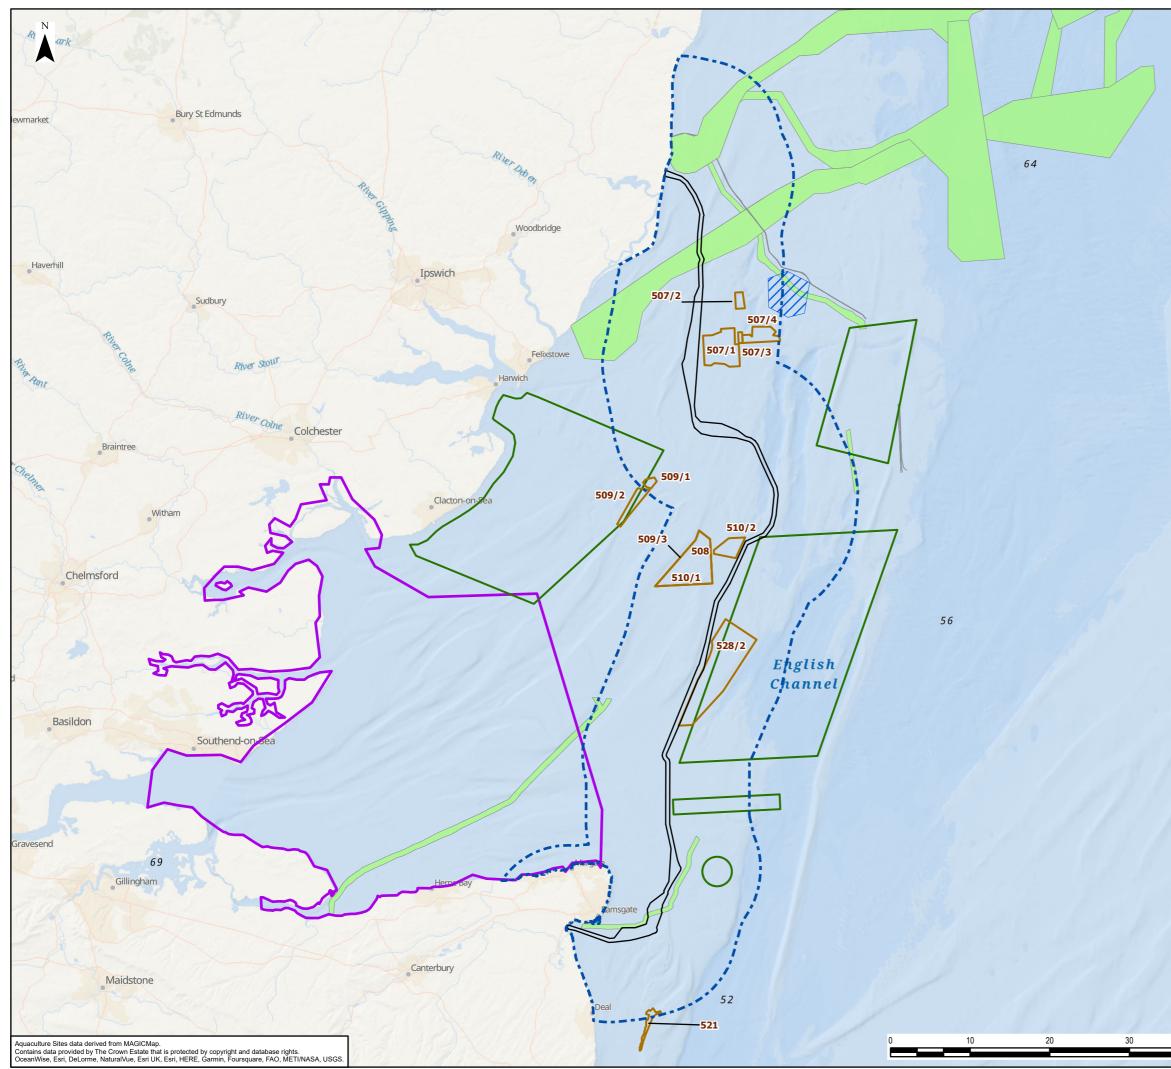

Document Path: L:\Legacy\UKMCR1FP002-V1IE\Proposal\3512\SEAL GIS\02\_Maps\PIER\Other Sea Users\Sea\_Link\_PEIR\_Fig4-10-3\_Offshore\_Infrastructure\_in\_Study\_Area\_Sheet\_2\_of\_3\_20230525\_EB.aprx

| 1     | Legend                                                                                                                                                                            |  |  |  |  |
|-------|-----------------------------------------------------------------------------------------------------------------------------------------------------------------------------------|--|--|--|--|
|       | Offshore Scheme<br>Boundary                                                                                                                                                       |  |  |  |  |
| 1     | CIN Other Sea Users<br>Study Area                                                                                                                                                 |  |  |  |  |
|       | Offshore Wind Farm<br>Export Cable                                                                                                                                                |  |  |  |  |
| 1     | Military Practice                                                                                                                                                                 |  |  |  |  |
|       | Mineral & Aggregate                                                                                                                                                               |  |  |  |  |
| 1 1 3 | Extraction Site Shellfish Waters                                                                                                                                                  |  |  |  |  |
| A     | Areas of Identified                                                                                                                                                               |  |  |  |  |
| 1000  | Tidal Stream<br>Resource (TIDE 1)                                                                                                                                                 |  |  |  |  |
|       |                                                                                                                                                                                   |  |  |  |  |
|       |                                                                                                                                                                                   |  |  |  |  |
|       |                                                                                                                                                                                   |  |  |  |  |
| 1     |                                                                                                                                                                                   |  |  |  |  |
|       |                                                                                                                                                                                   |  |  |  |  |
|       |                                                                                                                                                                                   |  |  |  |  |
|       |                                                                                                                                                                                   |  |  |  |  |
|       |                                                                                                                                                                                   |  |  |  |  |
| 0     |                                                                                                                                                                                   |  |  |  |  |
| 11    |                                                                                                                                                                                   |  |  |  |  |
| 1 10  |                                                                                                                                                                                   |  |  |  |  |
| Cr.P. |                                                                                                                                                                                   |  |  |  |  |
|       |                                                                                                                                                                                   |  |  |  |  |
|       |                                                                                                                                                                                   |  |  |  |  |
| 11    |                                                                                                                                                                                   |  |  |  |  |
|       |                                                                                                                                                                                   |  |  |  |  |
|       |                                                                                                                                                                                   |  |  |  |  |
|       |                                                                                                                                                                                   |  |  |  |  |
| 71 1  |                                                                                                                                                                                   |  |  |  |  |
| 1 1   | 0 25/05/2023 PEIR EB DF RJ                                                                                                                                                        |  |  |  |  |
| 11/   | Rev Date Description GIS Chk App                                                                                                                                                  |  |  |  |  |
| //    | national <b>grid</b>                                                                                                                                                              |  |  |  |  |
| 184   | Scheme: SEA LINK Document Title:                                                                                                                                                  |  |  |  |  |
|       | OFFSHORE INFRASTRUCTURE IN THE<br>STUDY AREA - SHEET 2 OF 3                                                                                                                       |  |  |  |  |
| 40 50 | Creator:         Date:         Checker:         Date:         Approver:         Date:           EB         25/05/2023         DF         25/05/2023         RJ         25/05/2023 |  |  |  |  |
| km    | Document Ref:         Scale:         Format:         Sheets:         Rev:           FIGURE 4.10.3         1:475,000         A3         1         0                                |  |  |  |  |