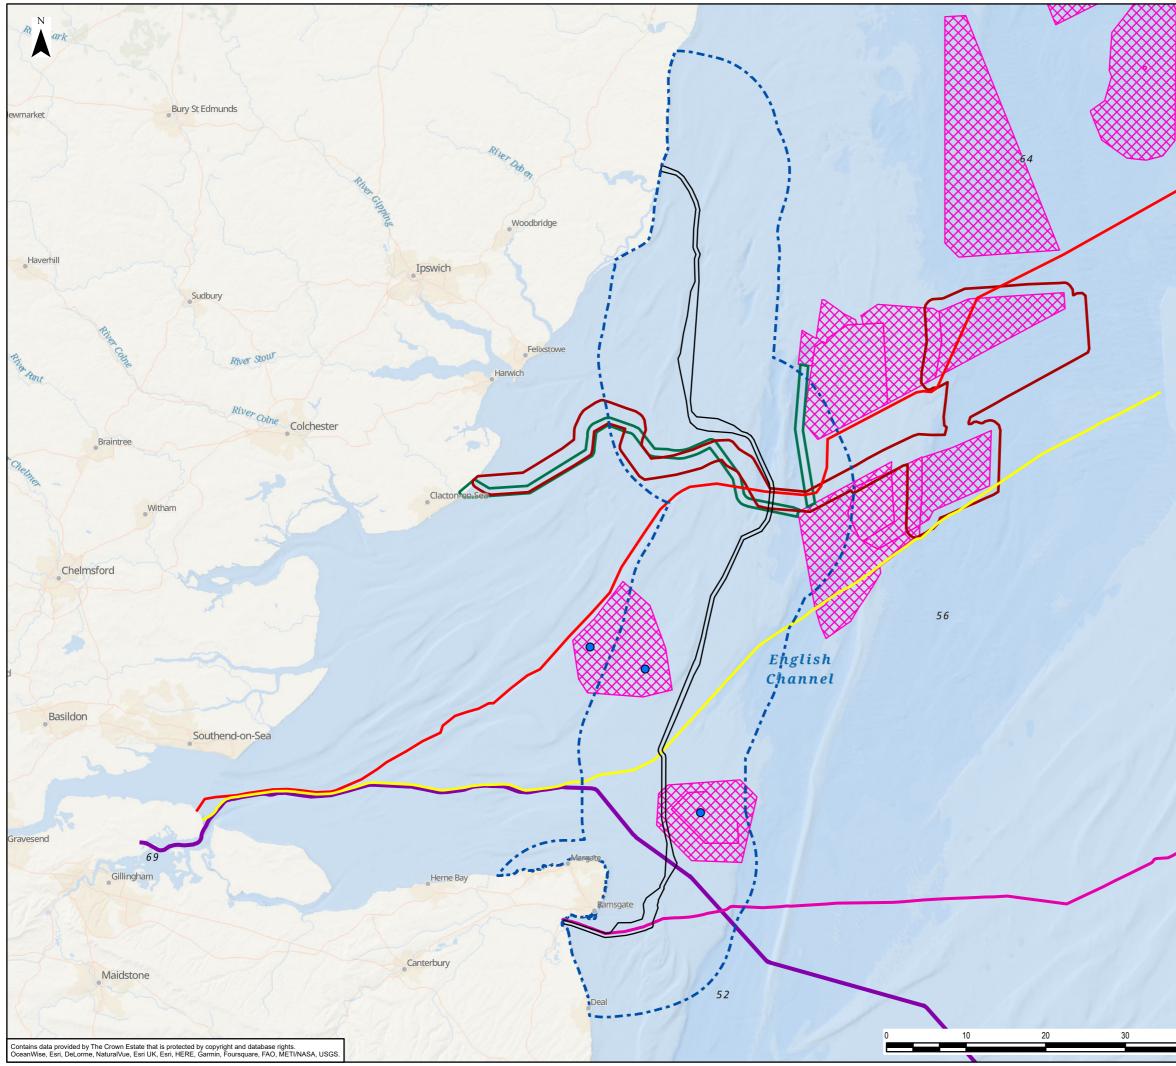

Document Path: L:\Legacy\UKMCR1FP002-V11E\Proposal3512\SEAL GIS\02\_Maps\PIER\Other Sea Users\Sea \_Link\_PEIR\_Fig4-10-3\_Offshore\_Infrastructure\_in\_Study\_Area\_Sheet\_1\_of\_3\_20230525\_EB.aprx

|             | Legen                                                       | d                             |                    |         |            |           |                 |           |
|-------------|-------------------------------------------------------------|-------------------------------|--------------------|---------|------------|-----------|-----------------|-----------|
|             |                                                             | Offshor<br>Bounda             |                    | heme    | Э          |           |                 |           |
|             |                                                             | Other S<br>Study A            |                    | lsers   |            |           |                 |           |
|             | • (                                                         | Offshor                       | e Sul              | bstat   | ion        |           |                 |           |
|             | Cables                                                      | s & Pipe                      | elines             | 5       |            |           |                 |           |
|             | — I                                                         | BritNed                       |                    |         |            |           |                 |           |
|             | (                                                           | GridLin                       | k                  |         |            |           |                 |           |
| //          | — I                                                         | Nemo L                        | ink                |         |            |           |                 |           |
|             | — I                                                         | VeuCo                         | nnect              | t       |            |           |                 |           |
| 1           |                                                             | North F<br>Corrido            |                    | Cable   | e          |           |                 |           |
| 00          |                                                             | Five Es<br>Offshor<br>nvestig | e Site             | Э       |            |           |                 |           |
| 1.14        |                                                             | Offshor<br>⁻arms a<br>Agreem  | & Site             | Э       |            |           |                 |           |
| 5           |                                                             |                               |                    |         |            |           |                 |           |
|             |                                                             |                               |                    |         |            |           |                 |           |
|             |                                                             |                               |                    |         |            |           |                 |           |
|             |                                                             |                               |                    |         |            |           |                 |           |
|             |                                                             |                               |                    |         |            |           |                 |           |
|             |                                                             |                               |                    |         |            |           |                 |           |
| 10 -        |                                                             |                               |                    |         |            |           |                 |           |
| 11          |                                                             |                               |                    |         |            |           |                 |           |
|             |                                                             |                               |                    |         |            |           |                 |           |
| 1 / · /     |                                                             |                               |                    |         |            |           |                 |           |
| 111         |                                                             |                               |                    |         |            |           |                 |           |
| 811         |                                                             |                               |                    |         |            |           |                 |           |
|             |                                                             |                               |                    |         |            |           |                 |           |
| 11          |                                                             |                               |                    |         |            |           |                 |           |
|             |                                                             |                               |                    |         |            |           |                 |           |
|             |                                                             |                               |                    |         |            |           |                 |           |
|             |                                                             |                               |                    |         |            |           |                 |           |
| $\langle -$ |                                                             |                               |                    |         |            |           |                 |           |
| 1 / /       |                                                             |                               |                    |         |            |           |                 |           |
| 1 1 1       | 0 25/05/2023<br>Rev Date                                    |                               | PEIR<br>Descriptio | n       |            | EB<br>GIS | DF<br>Chk       | RJ<br>App |
| ///         |                                                             |                               |                    |         | id         |           |                 |           |
| 6 1 1 1 1   | national <b>grid</b>                                        |                               |                    |         |            |           |                 |           |
| 11.88       | SEA LINK                                                    |                               |                    |         |            |           |                 |           |
|             | OFFSHORE INFRASTRUCTURE IN THE<br>STUDY AREA - SHEET 1 OF 3 |                               |                    |         |            |           |                 |           |
| 40 50       |                                                             | /2023 DF                      | 25/                | 05/2023 | Appro<br>R |           | Date:<br>25/05/ | 2023      |
| km          | Document Ref:<br>FIGURE 4.10.3                              | Scale:<br>1:475,000           | Format:<br>A3      | Sheet   | s:<br>1    |           | Rev:<br>C       |           |