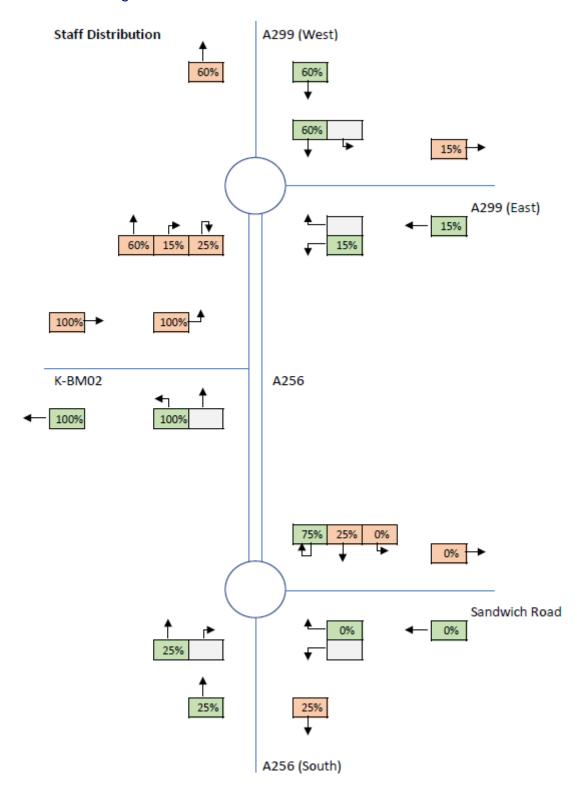

# 3.8.E Appendix 3.8.E – Construction Worker Trip Distribution

Image 1 Staff Distribution