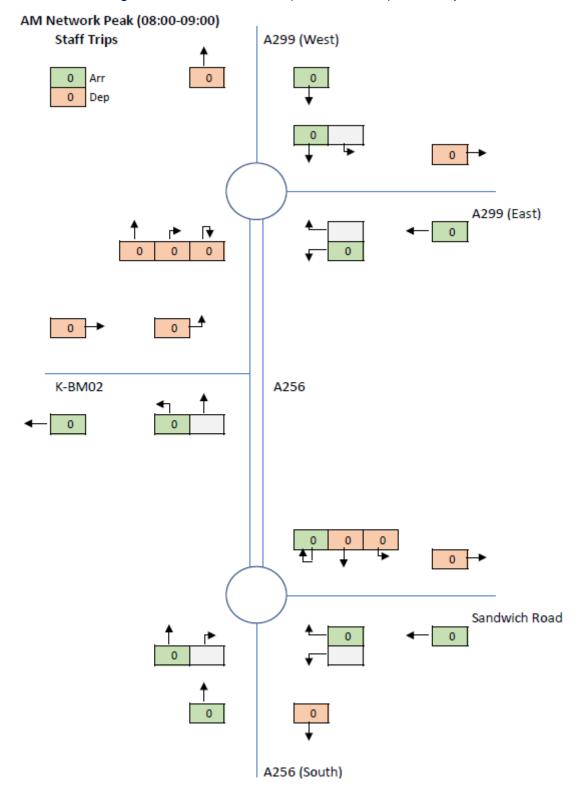

Image 8 AM Network Peak (08:00 - 09:00) Staff Trips

Image 9 AM Network Peak (08:00 - 09:00) LGV Trips AM Network Peak (08:00-09:00) LGV Trips A299 (West) 10 Arr 10 Dep A299 (East) 10 10 K-BM02 A256 10 Sandwich Road

A256 (South)

Image 10 AM Network Peak (08:00 - 09:00) HGV Trips

Image 11 AM Network Peak (08:00 - 09:00) Total

Image 12 PM Network Peak (17:00 - 18:00) Staff Peak

PM Network Peak (17:00-18:00) LGV Trips A299 (West) 10 Arr 10 Dep A299 (East) 10 10 K-BM02 A256 10 Sandwich Road