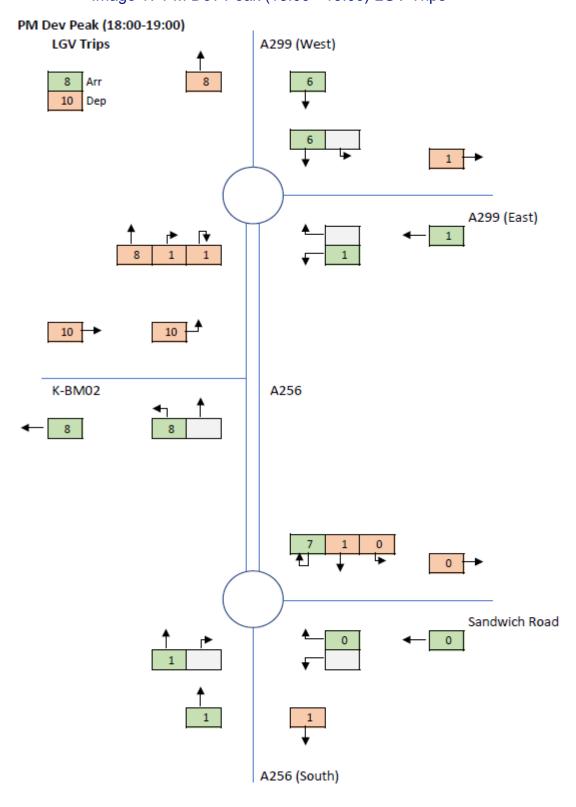

#### Image 16 PM Dev Peak (18:00 - 19:00) Staff Trips

Image 17 PM Dev Peak (18:00 - 19:00) LGV Trips

Image 18 PM Dev Peak (18:00 - 19:00) HGV Trips