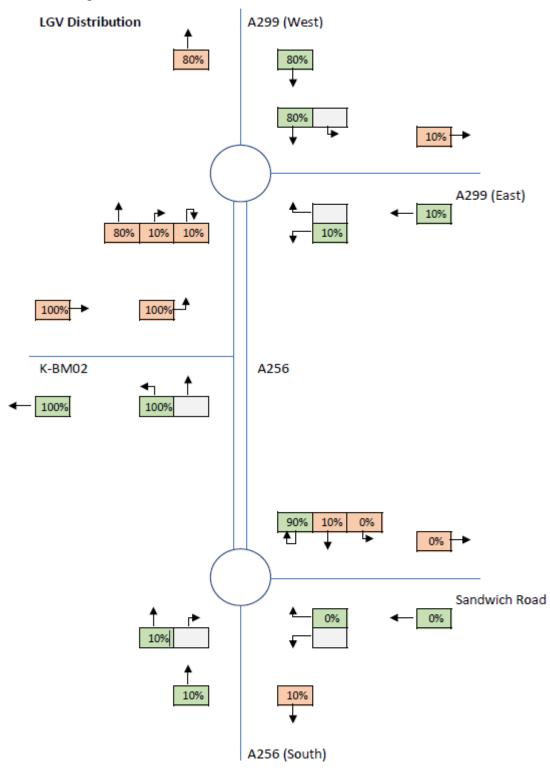

#### Image 2 LGV Distribution

Image 3 HGV Distribution

Image 4 AM Dev Peak (07:00 - 08:00) Staff Trips

Image 5 AM Dev Peak (07:00 - 08:00) LGV Trips

Image 6 AM Dev Peak (07:00 - 08:00) HGV Trips

Image 7 AM Dev Peak (07:00 - 08:00) Total