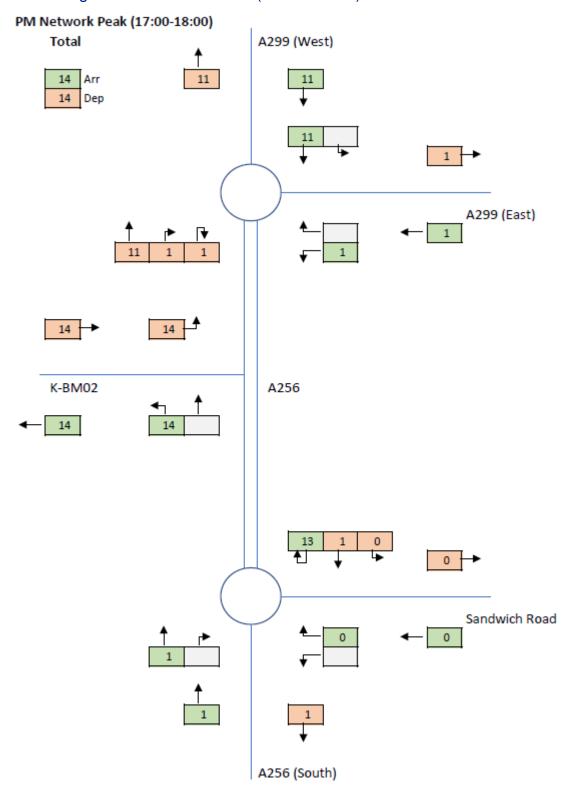

A256 (South)

Image 13 PM Network Peak (17:00 - 18:00) LGV Trips

Image 14 PM Network Peak (17:00 - 18:00) HGV Trips

Image 15 PM Network Peak (17:00 - 18:00) Total