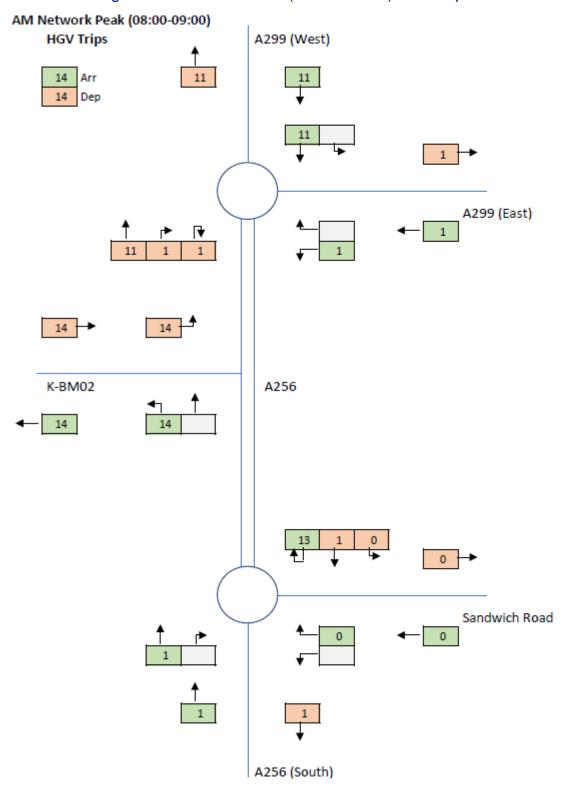

A256 (South)

Image 10 AM Network Peak (08:00 - 09:00) HGV Trips

Image 11 AM Network Peak (08:00 - 09:00) Total

Image 12 PM Network Peak (17:00 - 18:00) Staff Peak

PM Network Peak (17:00-18:00) LGV Trips A299 (West) 10 Arr 10 Dep A299 (East) 10 10 K-BM02 A256 10 Sandwich Road