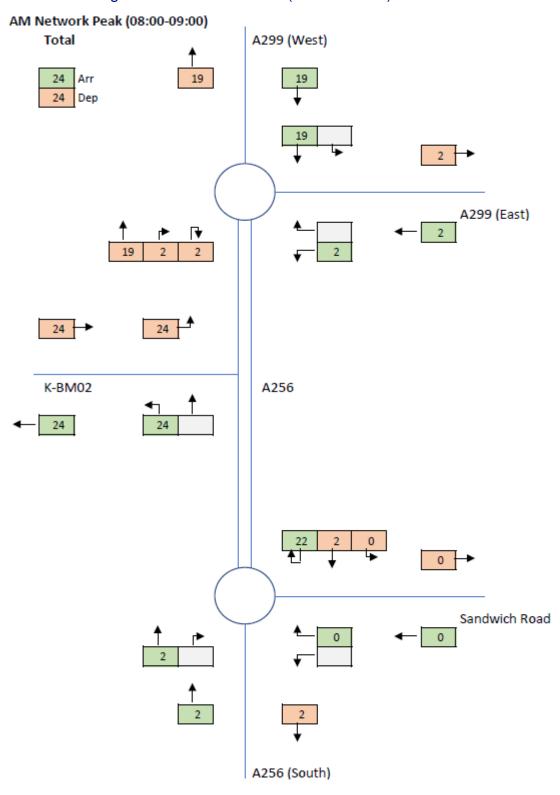

A256 (South)

Image 10 AM Network Peak (08:00 - 09:00) HGV Trips

Image 11 AM Network Peak (08:00 - 09:00) Total

Image 12 PM Network Peak (17:00 - 18:00) Staff Peak

PM Network Peak (17:00-18:00) LGV Trips A299 (West) 10 Arr 10 Dep A299 (East) 10 10 K-BM02 A256 10 Sandwich Road

A256 (South)

Image 13 PM Network Peak (17:00 - 18:00) LGV Trips

Image 14 PM Network Peak (17:00 - 18:00) HGV Trips

Image 15 PM Network Peak (17:00 - 18:00) Total