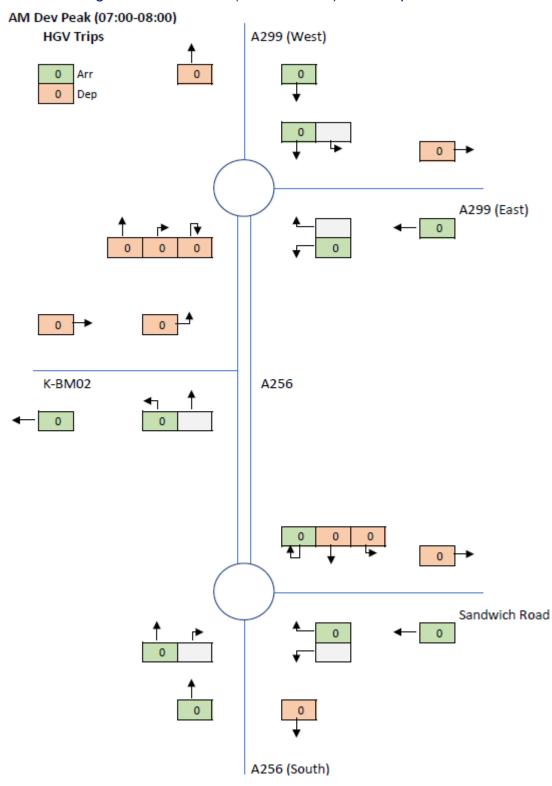

#### Image 2 LGV Distribution

Image 3 HGV Distribution

Image 4 AM Dev Peak (07:00 - 08:00) Staff Trips

Image 5 AM Dev Peak (07:00 - 08:00) LGV Trips

Image 6 AM Dev Peak (07:00 - 08:00) HGV Trips

Image 7 AM Dev Peak (07:00 - 08:00) Total