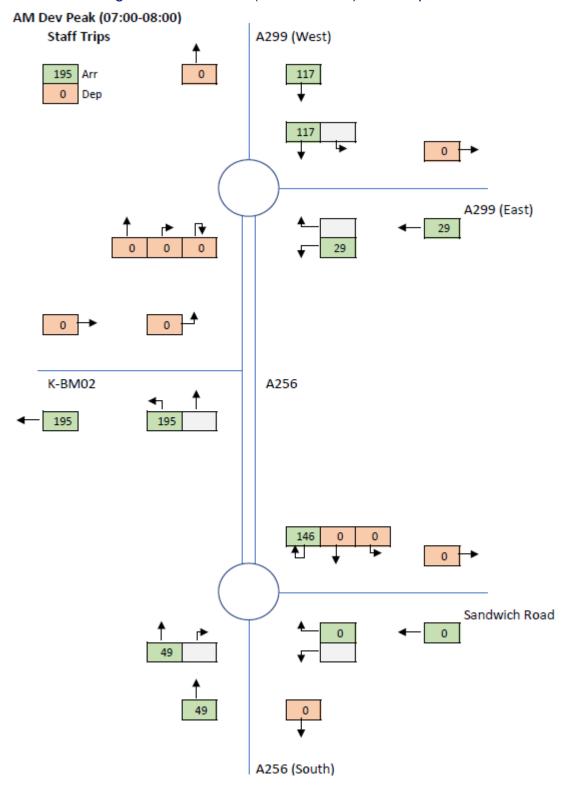

# 3.8.E Appendix 3.8.E – Construction Worker Trip Distribution

Image 1 Staff Distribution

#### Image 2 LGV Distribution

Image 3 HGV Distribution

Image 4 AM Dev Peak (07:00 - 08:00) Staff Trips

Image 5 AM Dev Peak (07:00 - 08:00) LGV Trips

Image 6 AM Dev Peak (07:00 - 08:00) HGV Trips

Image 7 AM Dev Peak (07:00 - 08:00) Total