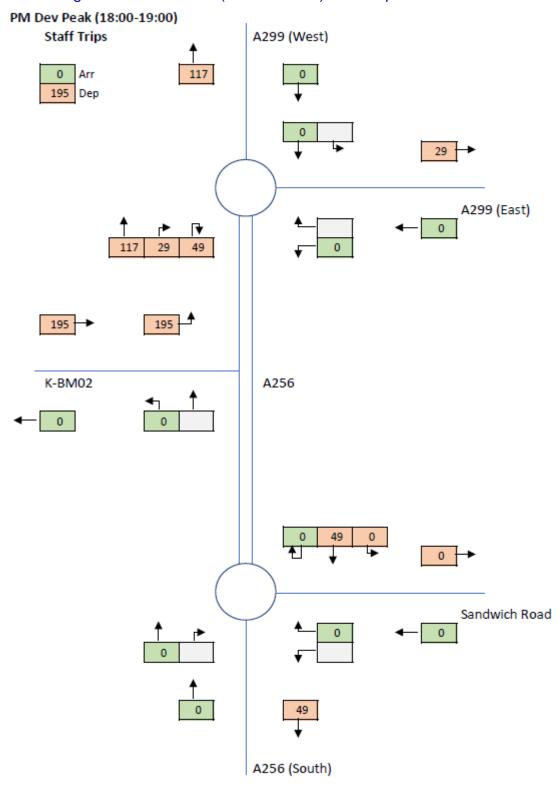

#### Image 16 PM Dev Peak (18:00 - 19:00) Staff Trips

Image 17 PM Dev Peak (18:00 - 19:00) LGV Trips

Image 18 PM Dev Peak (18:00 - 19:00) HGV Trips