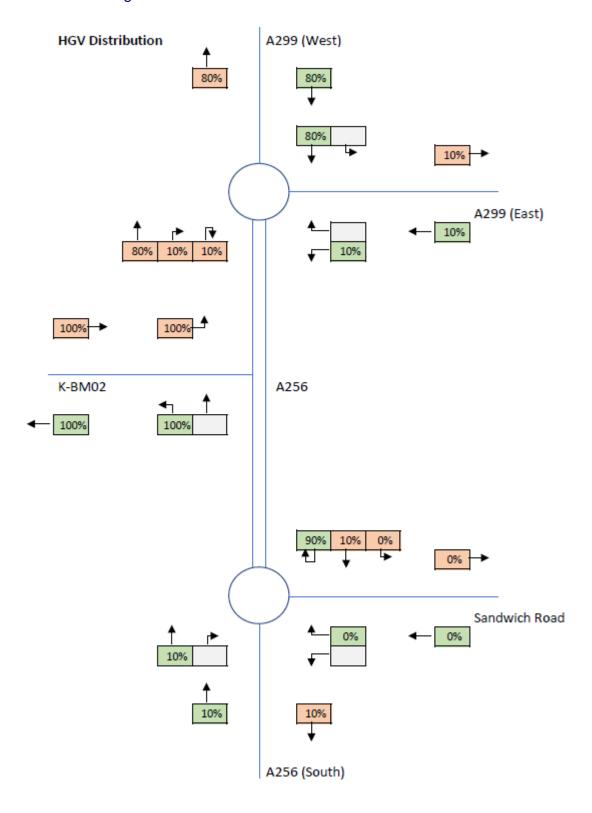

#### Image 2 LGV Distribution

Image 3 HGV Distribution

Image 4 AM Dev Peak (07:00 - 08:00) Staff Trips

Image 5 AM Dev Peak (07:00 - 08:00) LGV Trips

Image 6 AM Dev Peak (07:00 - 08:00) HGV Trips

Image 7 AM Dev Peak (07:00 - 08:00) Total