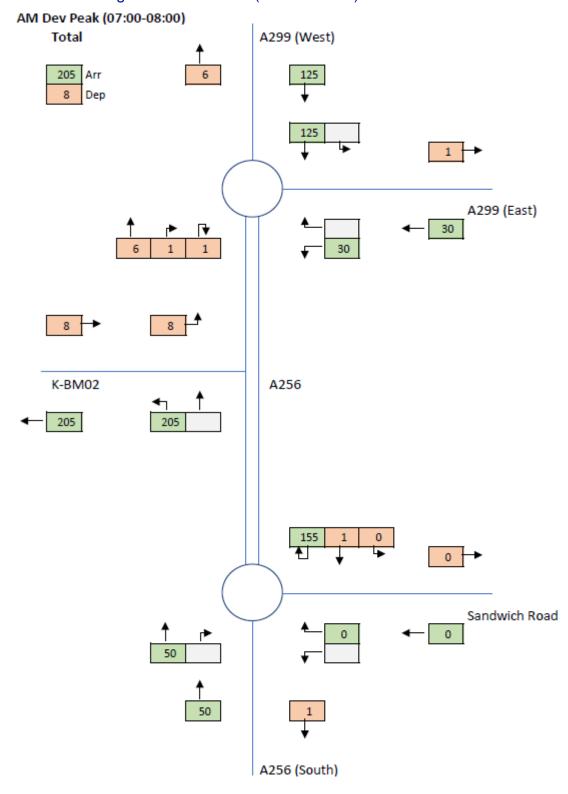

#### Image 2 LGV Distribution

Image 3 HGV Distribution

Image 4 AM Dev Peak (07:00 - 08:00) Staff Trips

Image 5 AM Dev Peak (07:00 - 08:00) LGV Trips

Image 6 AM Dev Peak (07:00 - 08:00) HGV Trips

Image 7 AM Dev Peak (07:00 - 08:00) Total