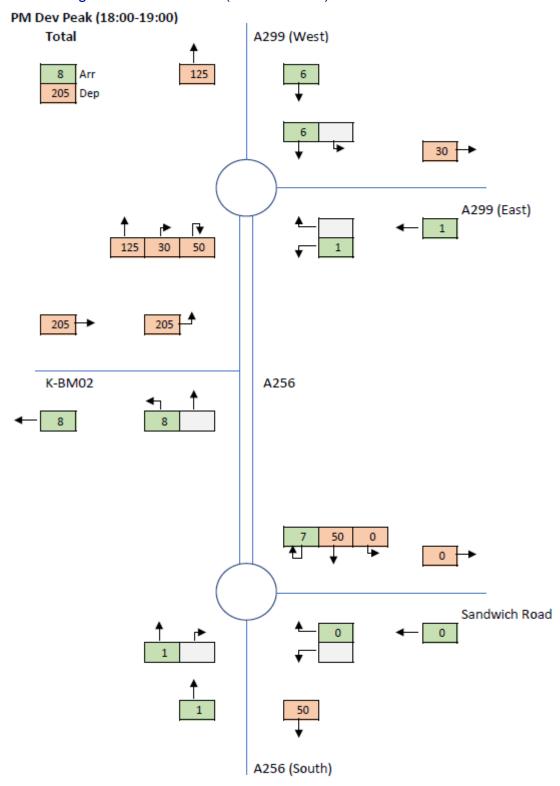

:00 - 09:00) LGV Trips AM Network Peak (08:00-09:00) LGV Trips A299 (West) 10 Arr 10 Dep A299 (East) 10 10 K-BM02 A256 10 Sandwich Road

A256 (South)

Image 10 AM Network Peak (08:00 - 09:00) HGV Trips



Image 11 AM Network Peak (08:00 - 09:00) Total



Image 12 PM Network Peak (17:00 - 18:00) Staff Peak



PM Network Peak (17:00-18:00) LGV Trips A299 (West) 10 Arr 10 Dep A299 (East) 10 10 K-BM02 A256 10 Sandwich Road

A256 (South)

Image 13 PM Network Peak (17:00 - 18:00) LGV Trips

Image 14 PM Network Peak (17:00 - 18:00) HGV Trips



Image 15 PM Network Peak (17:00 - 18:00) Total



#### Image 16 PM Dev Peak (18:00 - 19:00) Staff Trips



Image 17 PM Dev Peak (18:00 - 19:00) LGV Trips



Image 18 PM Dev Peak (18:00 - 19:00) HGV Trips



#### Image 19 PM Dev Peak (18:00 - 19:00) Total



#### Image 20 12 Hours (07:00 - 19:00) Staff Trips





National Grid | October 2023 | Preliminary Environmental Information Report

Image 22 12 Hours (07:00 - 19:00) HGV Trips 12 Hours (07:00-19:00) A299 (West) **HGV Trips** 122 Arr 98 122 Dep 12 A299 (East) 12 12 12 122 122 K-BM02 A256 122

A256 (South)

Sandwich Road

Image 23 12 Hours (07:00 - 19:00) Total



National Grid plc National Grid House, Warwick Technology Park, Gallows Hill, Warwick. CV34 6DA United Kingdom

Registered in England and Wales No. 4031152 nationalgrid.com