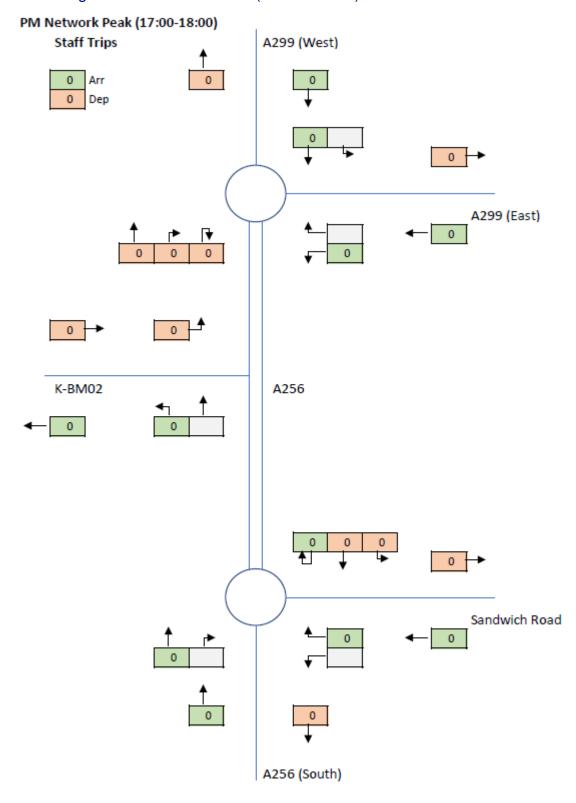

A256 (South)

Image 10 AM Network Peak (08:00 - 09:00) HGV Trips

Image 11 AM Network Peak (08:00 - 09:00) Total

Image 12 PM Network Peak (17:00 - 18:00) Staff Peak

PM Network Peak (17:00-18:00) LGV Trips A299 (West) 10 Arr 10 Dep A299 (East) 10 10 K-BM02 A256 10 Sandwich Road

A256 (South)

Image 13 PM Network Peak (17:00 - 18:00) LGV Trips

Image 14 PM Network Peak (17:00 - 18:00) HGV Trips

Image 15 PM Network Peak (17:00 - 18:00) Total