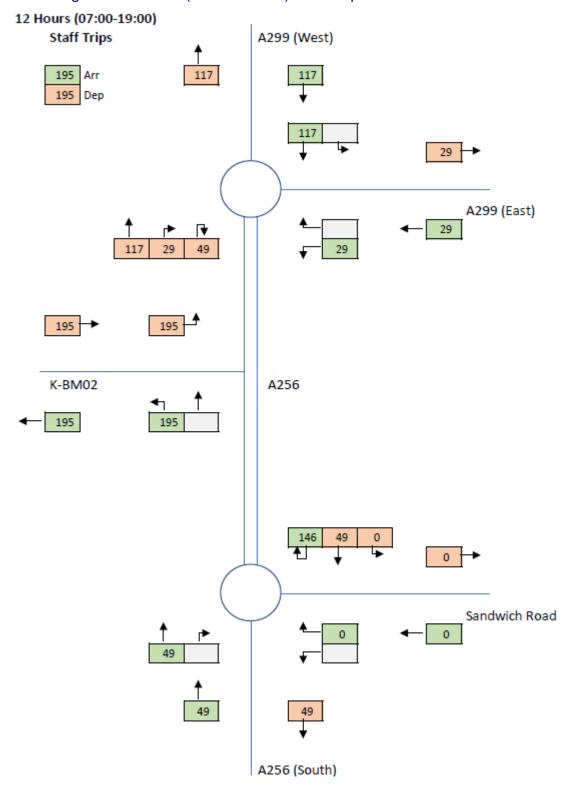

#### Image 20 12 Hours (07:00 - 19:00) Staff Trips

National Grid | October 2023 | Preliminary Environmental Information Report

Image 22 12 Hours (07:00 - 19:00) HGV Trips 12 Hours (07:00-19:00) A299 (West) **HGV Trips** 122 Arr 98 122 Dep 12 A299 (East) 12 12 12 122 122 K-BM02 A256 122