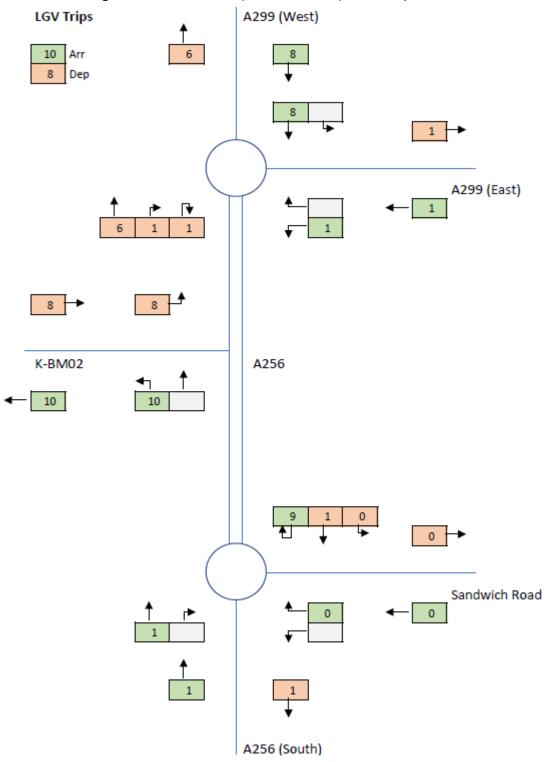

#### Image 2 LGV Distribution

Image 3 HGV Distribution

Image 4 AM Dev Peak (07:00 - 08:00) Staff Trips

Image 5 AM Dev Peak (07:00 - 08:00) LGV Trips

Image 6 AM Dev Peak (07:00 - 08:00) HGV Trips

Image 7 AM Dev Peak (07:00 - 08:00) Total