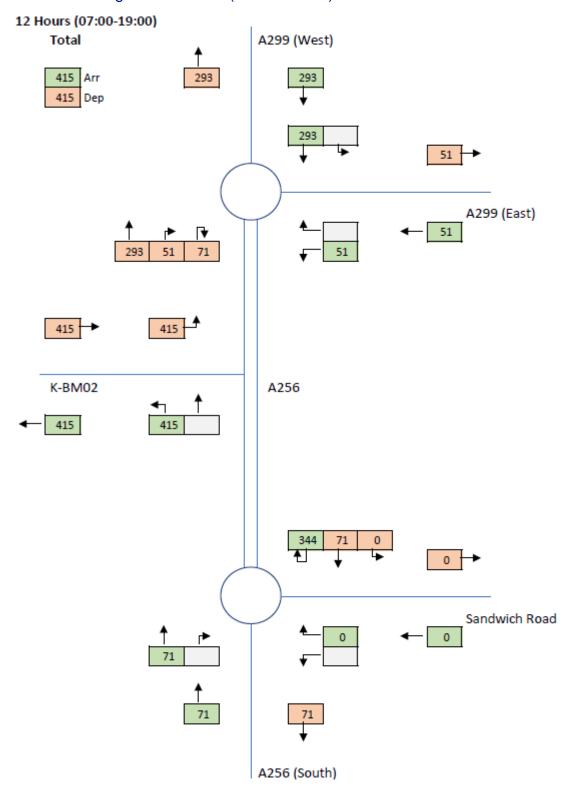

A256 (South)

Sandwich Road

Image 23 12 Hours (07:00 - 19:00) Total

National Grid plc National Grid House, Warwick Technology Park, Gallows Hill, Warwick. CV34 6DA United Kingdom

Registered in England and Wales No. 4031152 nationalgrid.com