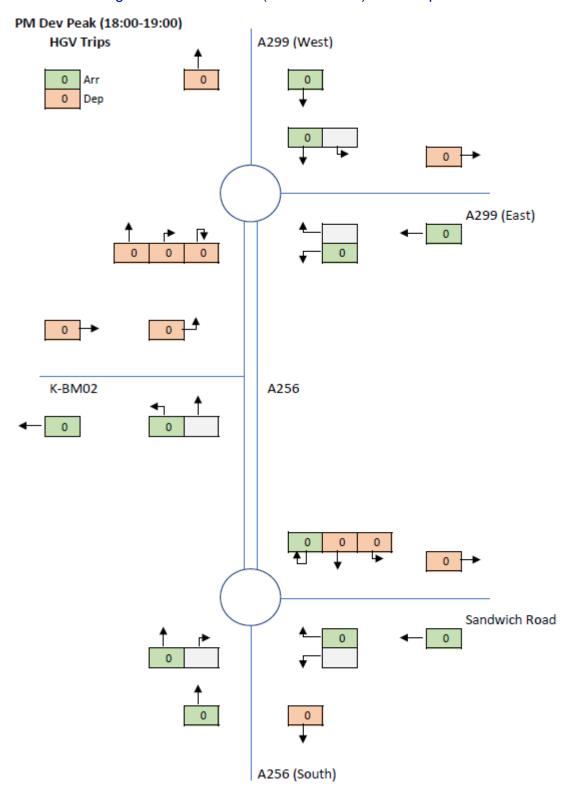

#### Image 16 PM Dev Peak (18:00 - 19:00) Staff Trips

Image 17 PM Dev Peak (18:00 - 19:00) LGV Trips

Image 18 PM Dev Peak (18:00 - 19:00) HGV Trips