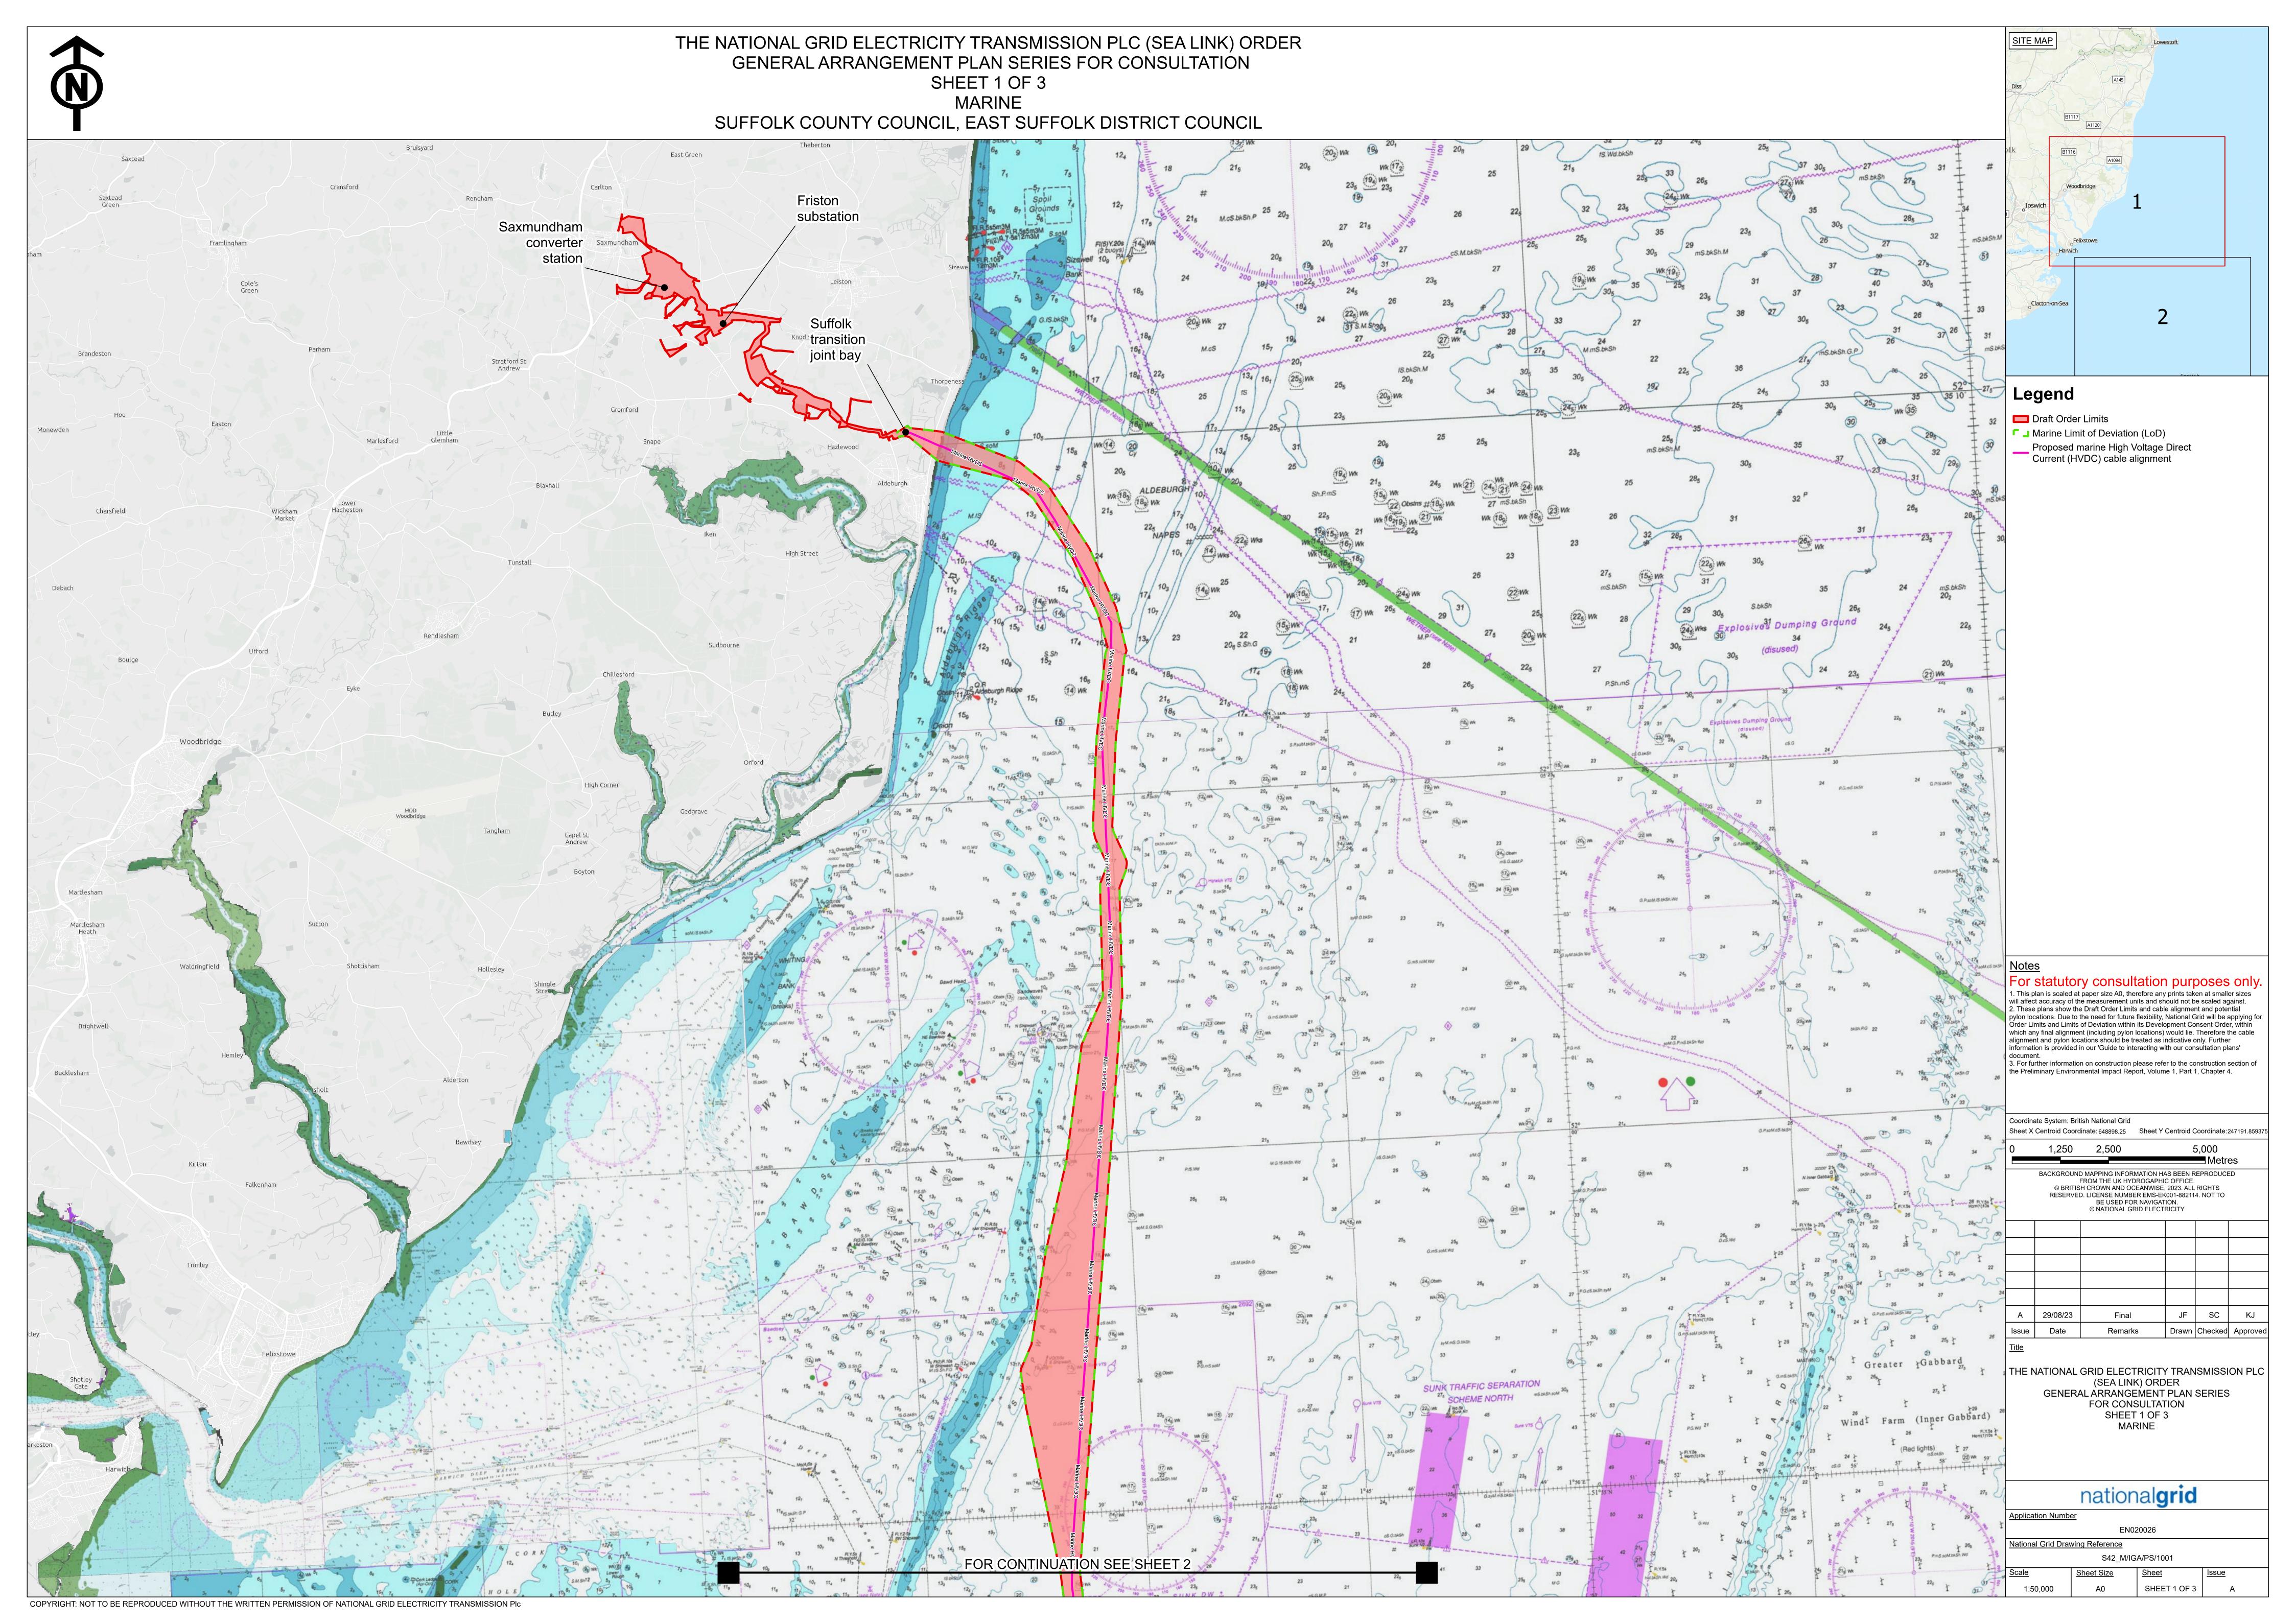

## 05. Offshore Scheme

| Section | Scheme          | Plan Type/ Drawing Numbers |
|---------|-----------------|----------------------------|
| 05      | Offshore Scheme | Key Plan:                  |
|         |                 | S42_M/MKP/SS/1001          |
|         |                 | General Arrangement Plans: |
|         |                 | S42_M/IGA/PS/1001          |
|         |                 | S42_M/IGA/PS/1002          |
|         |                 | S42_M/IGA/PS/1003          |