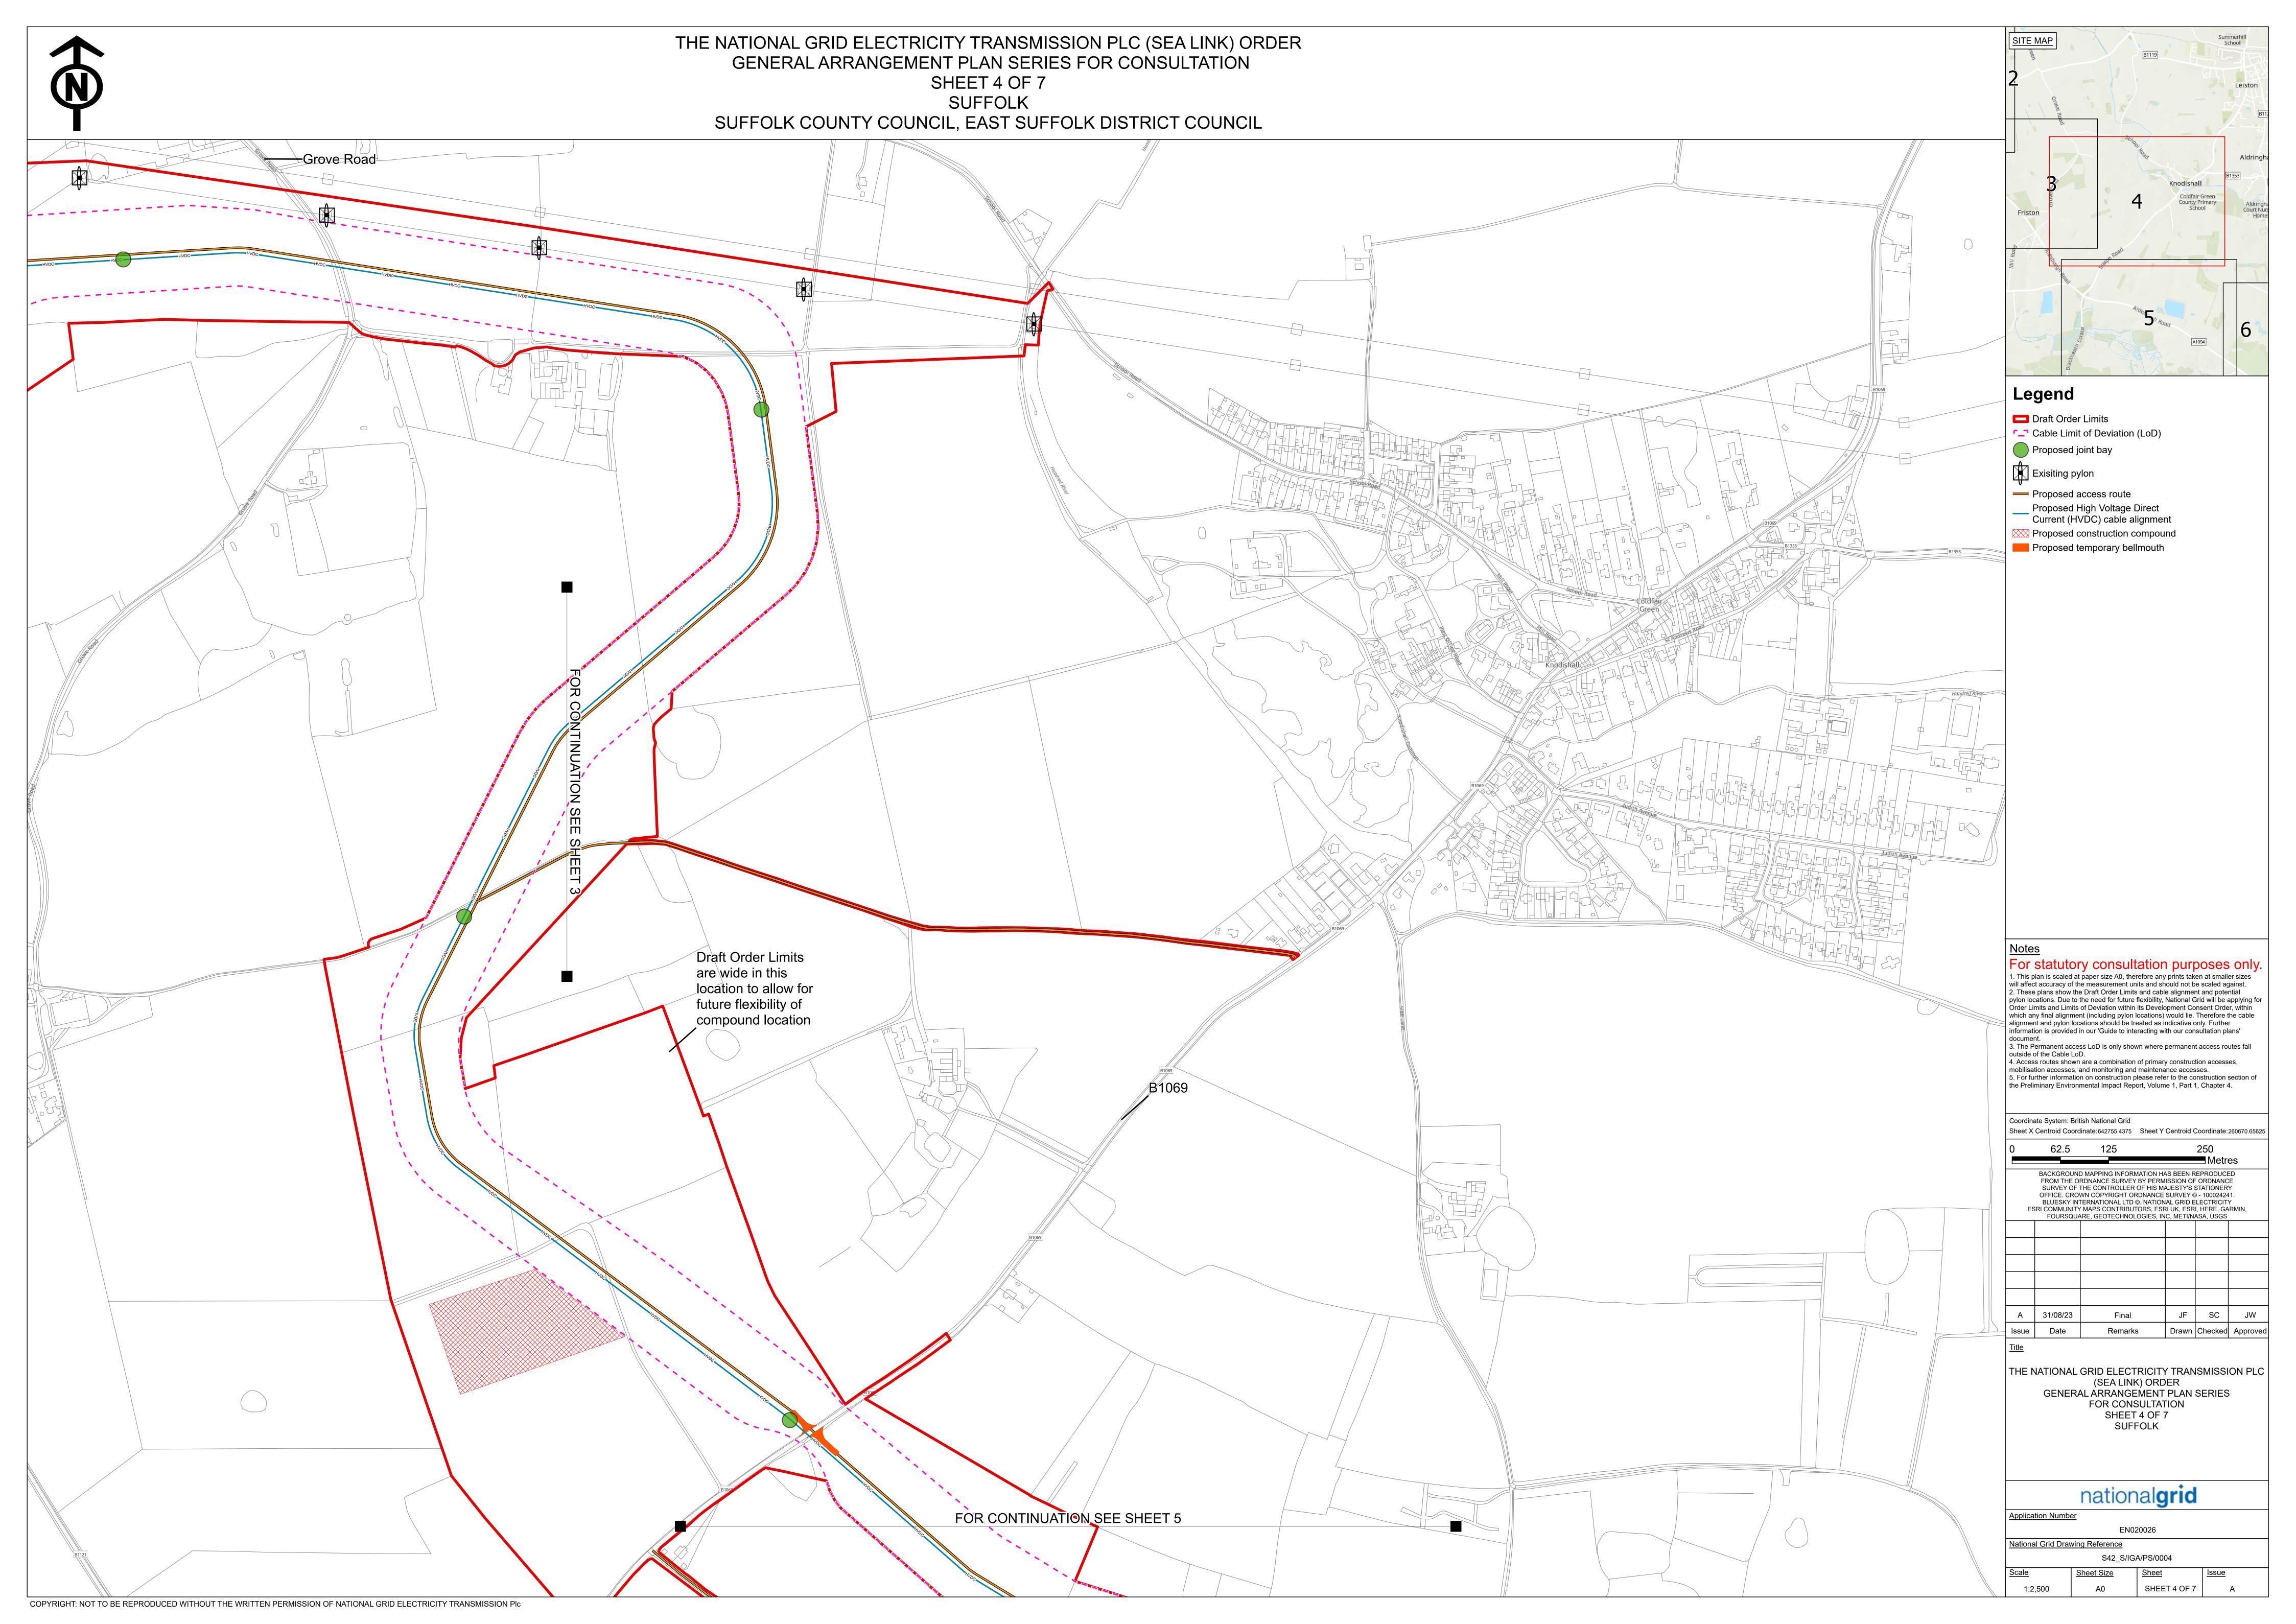

## 02. Suffolk Onshore Scheme

| Section | Scheme                 | Plan Type/ Drawing Numbers |  |
|---------|------------------------|----------------------------|--|
| 02      | Suffolk Onshore Scheme | Location Plan:             |  |
|         |                        | S42_S/OLP/SS/0001          |  |
|         |                        | Key Plan:                  |  |
|         |                        | S42_S/MKP/SS/0001          |  |
|         |                        | General Arrangement Plans: |  |
|         |                        | S42_S/IGA/PS/0001          |  |
|         |                        | S42_S/IGA/PS/0002          |  |
|         |                        | S42_S/IGA/PS/0003          |  |
|         |                        | S42_S/IGA/PS/0004          |  |
|         |                        | S42_S/IGA/PS/0005          |  |
|         |                        | S42_S/IGA/PS/0006          |  |
|         |                        | S42_S/IGA/PS/0007          |  |

Sea Link