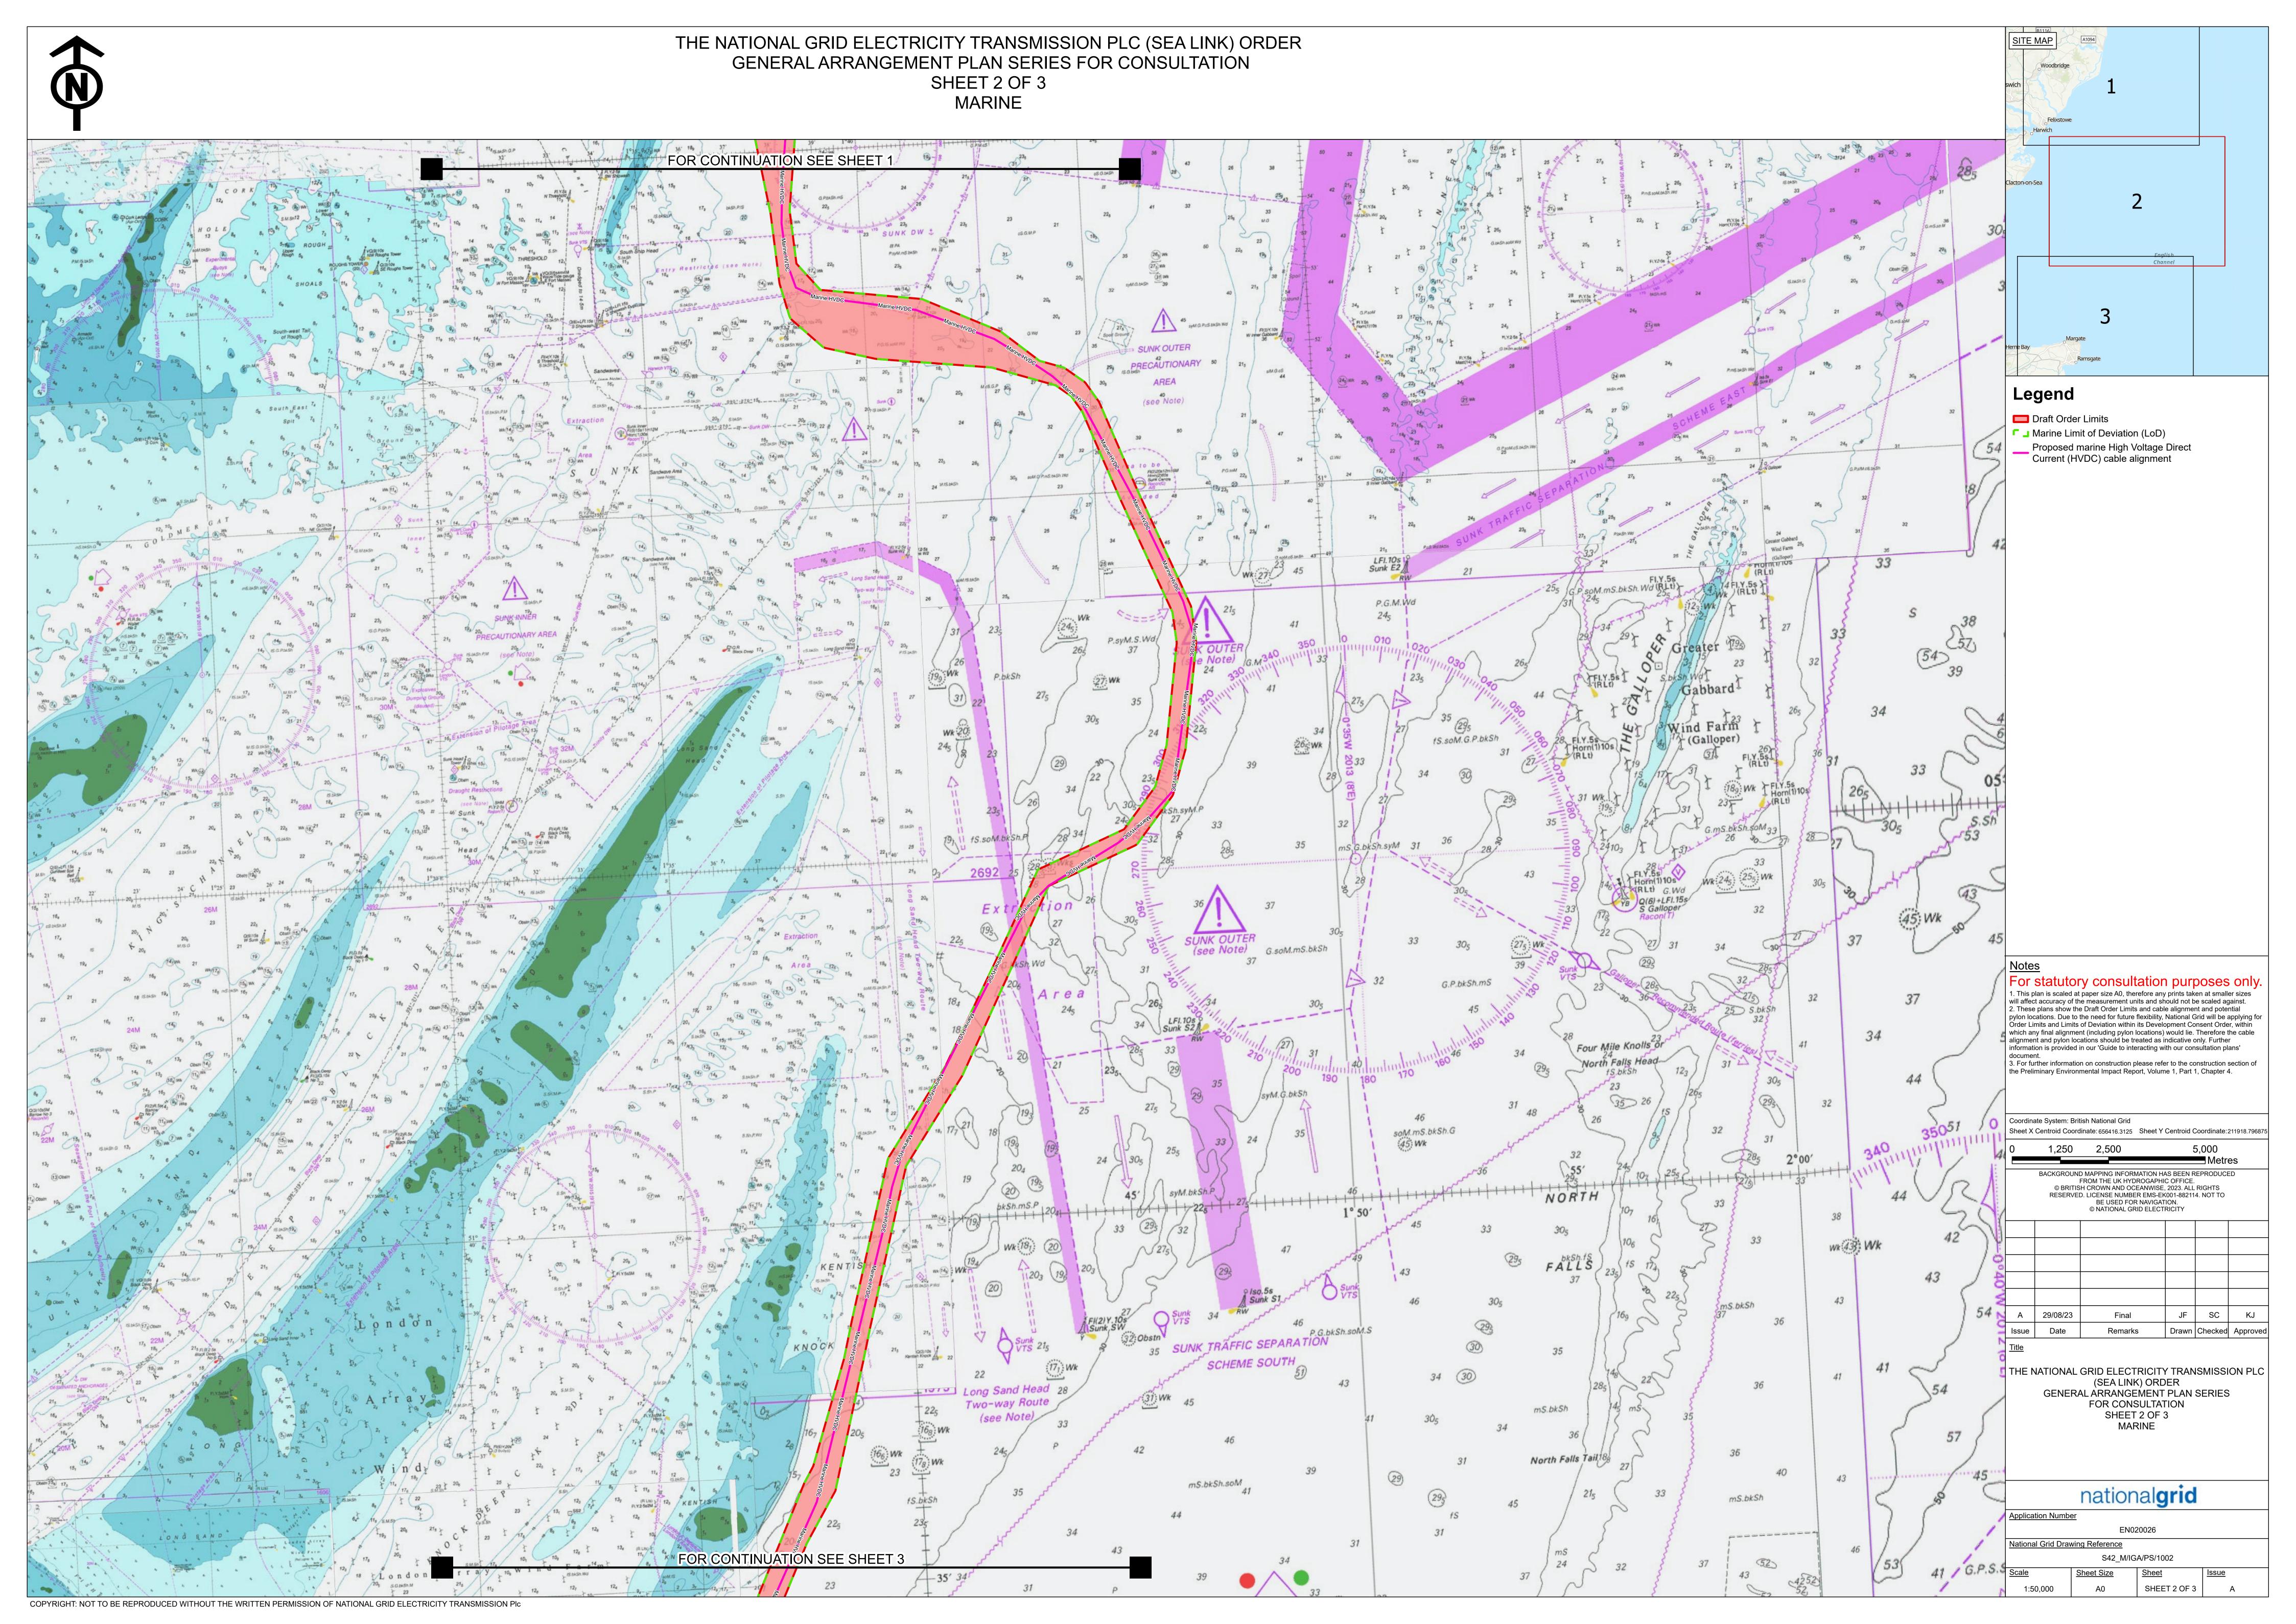

## 05. Offshore Scheme

| Section | Scheme          | Plan Type/ Drawing Numbers |
|---------|-----------------|----------------------------|
| 05      | Offshore Scheme | Key Plan:                  |
|         |                 | S42_M/MKP/SS/1001          |
|         |                 | General Arrangement Plans: |
|         |                 | S42_M/IGA/PS/1001          |
|         |                 | S42_M/IGA/PS/1002          |
|         |                 | S42_M/IGA/PS/1003          |