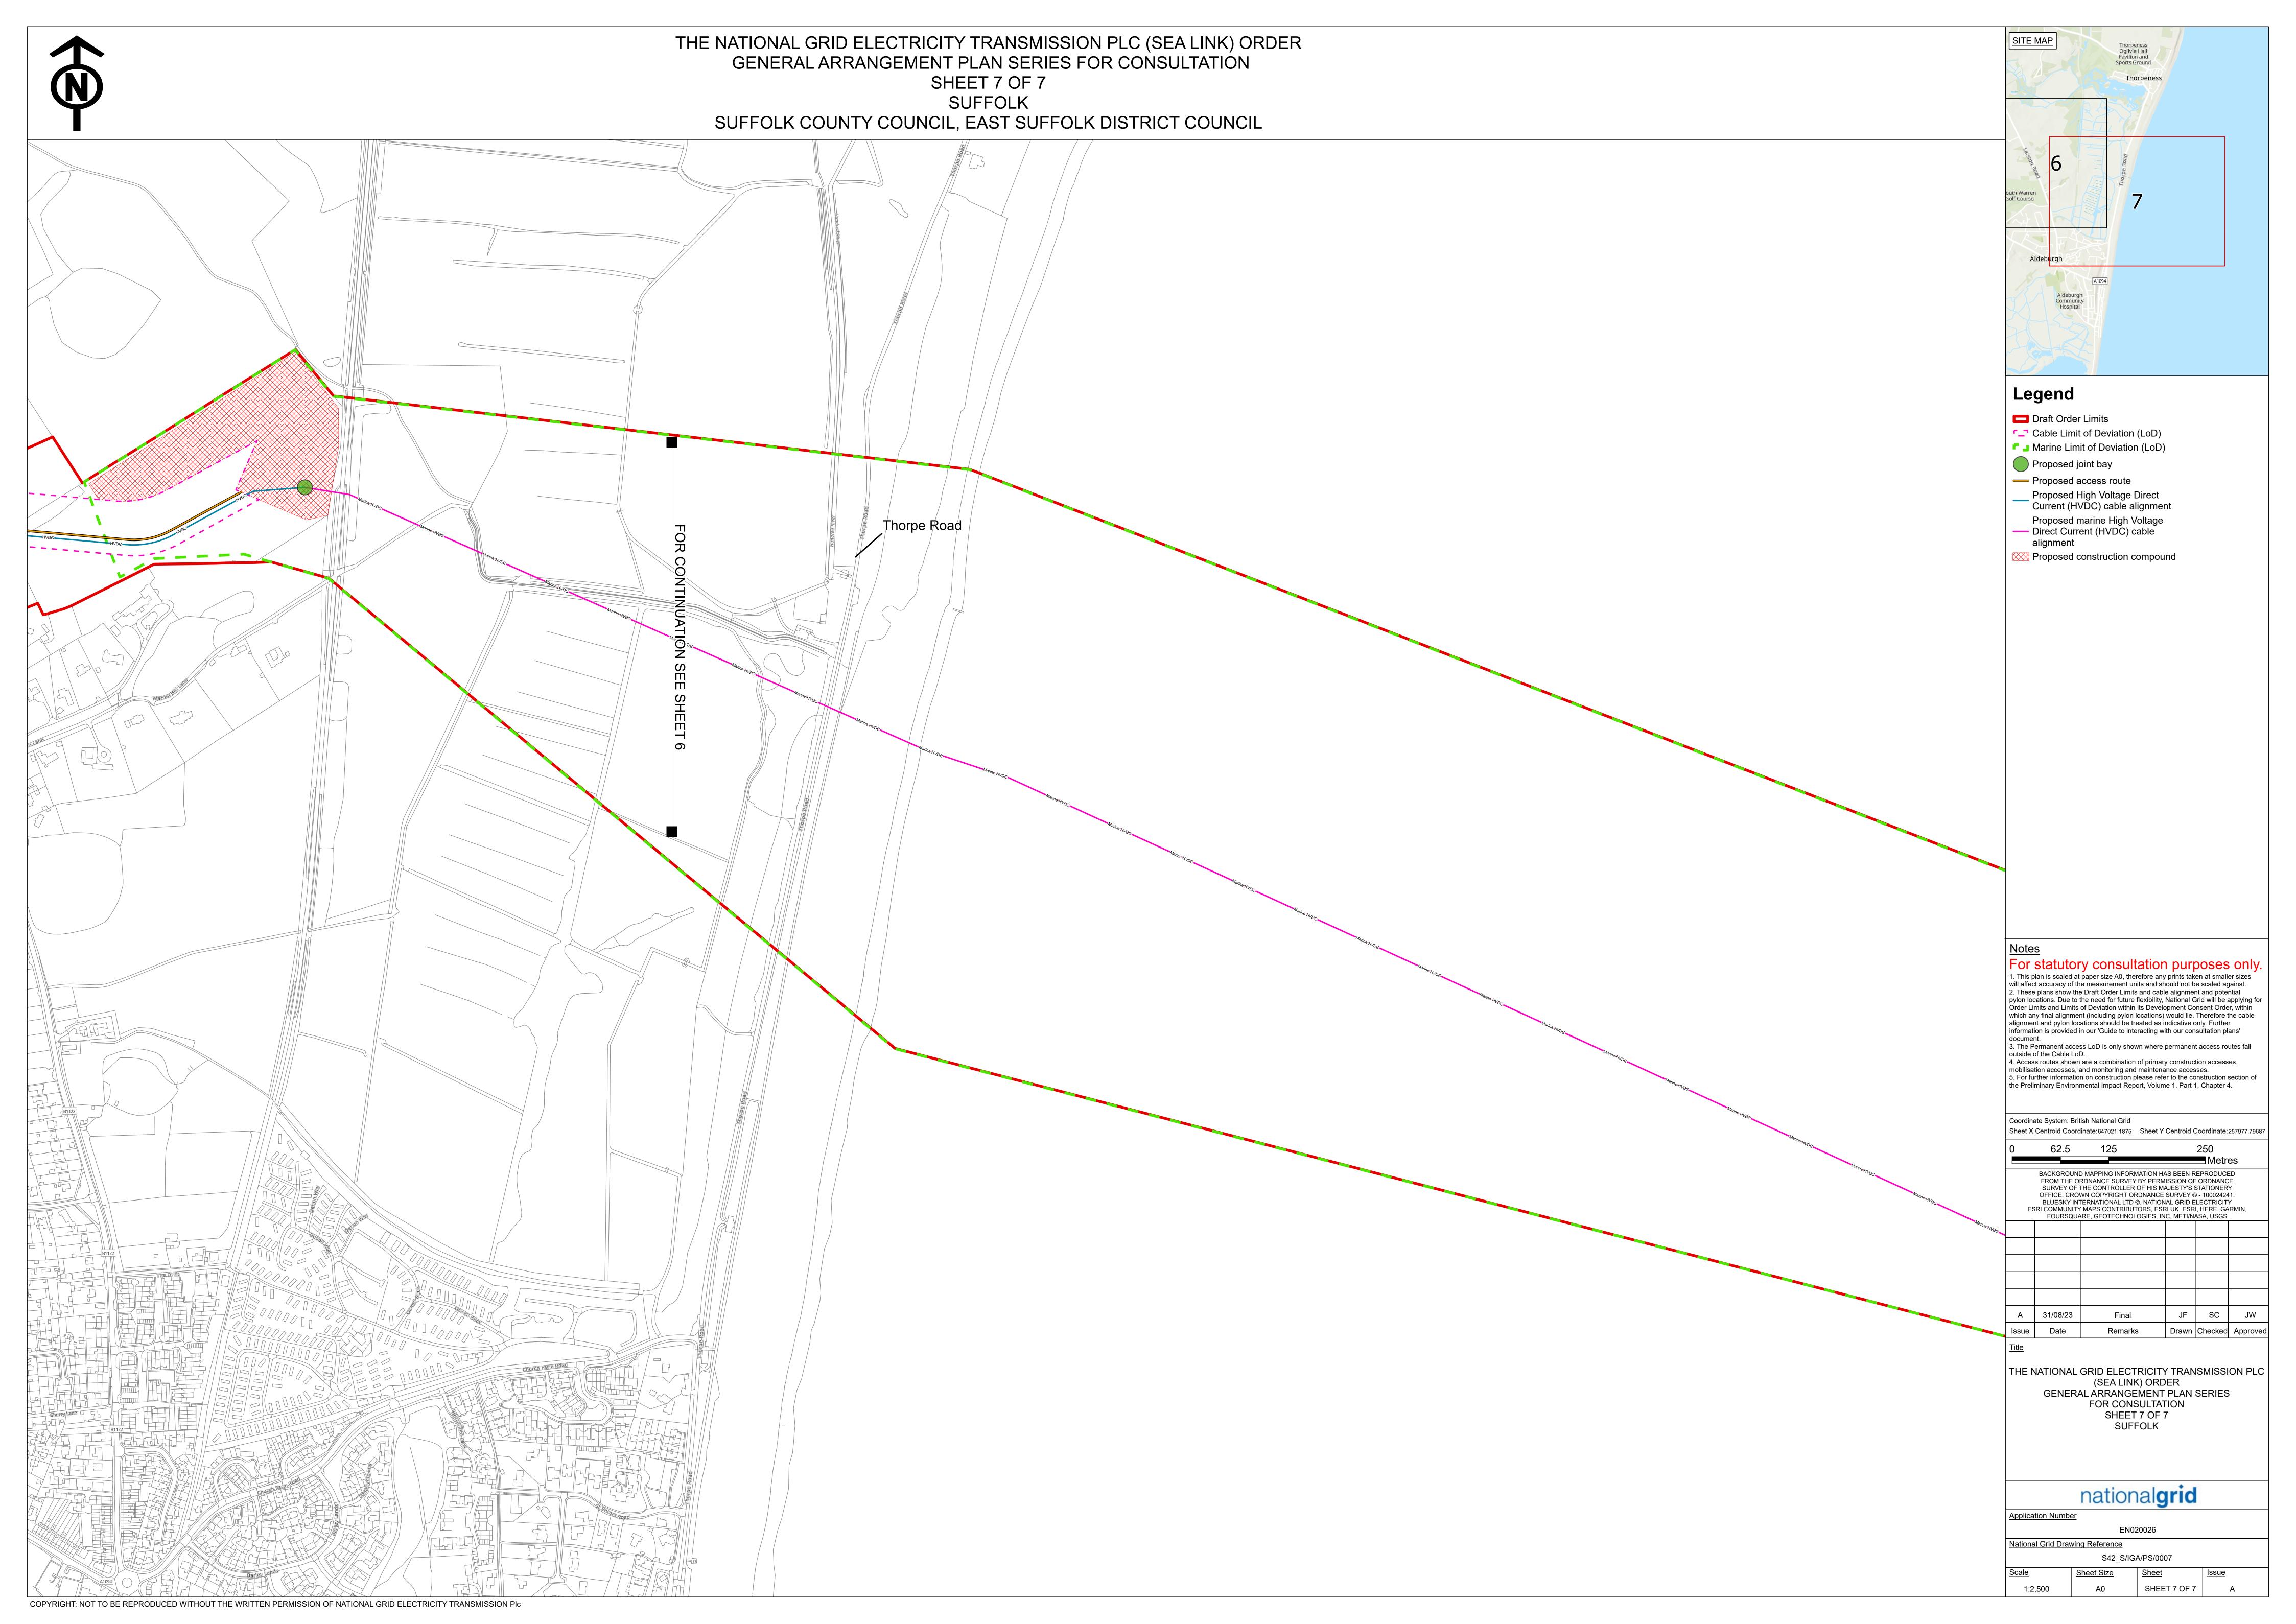

## 02. Suffolk Onshore Scheme

| Section | Scheme                 | Plan Type/ Drawing Numbers |  |
|---------|------------------------|----------------------------|--|
| 02      | Suffolk Onshore Scheme | Location Plan:             |  |
|         |                        | S42_S/OLP/SS/0001          |  |
|         |                        | Key Plan:                  |  |
|         |                        | S42_S/MKP/SS/0001          |  |
|         |                        | General Arrangement Plans: |  |
|         |                        | S42_S/IGA/PS/0001          |  |
|         |                        | S42_S/IGA/PS/0002          |  |
|         |                        | S42_S/IGA/PS/0003          |  |
|         |                        | S42_S/IGA/PS/0004          |  |
|         |                        | S42_S/IGA/PS/0005          |  |
|         |                        | S42_S/IGA/PS/0006          |  |
|         |                        | S42_S/IGA/PS/0007          |  |