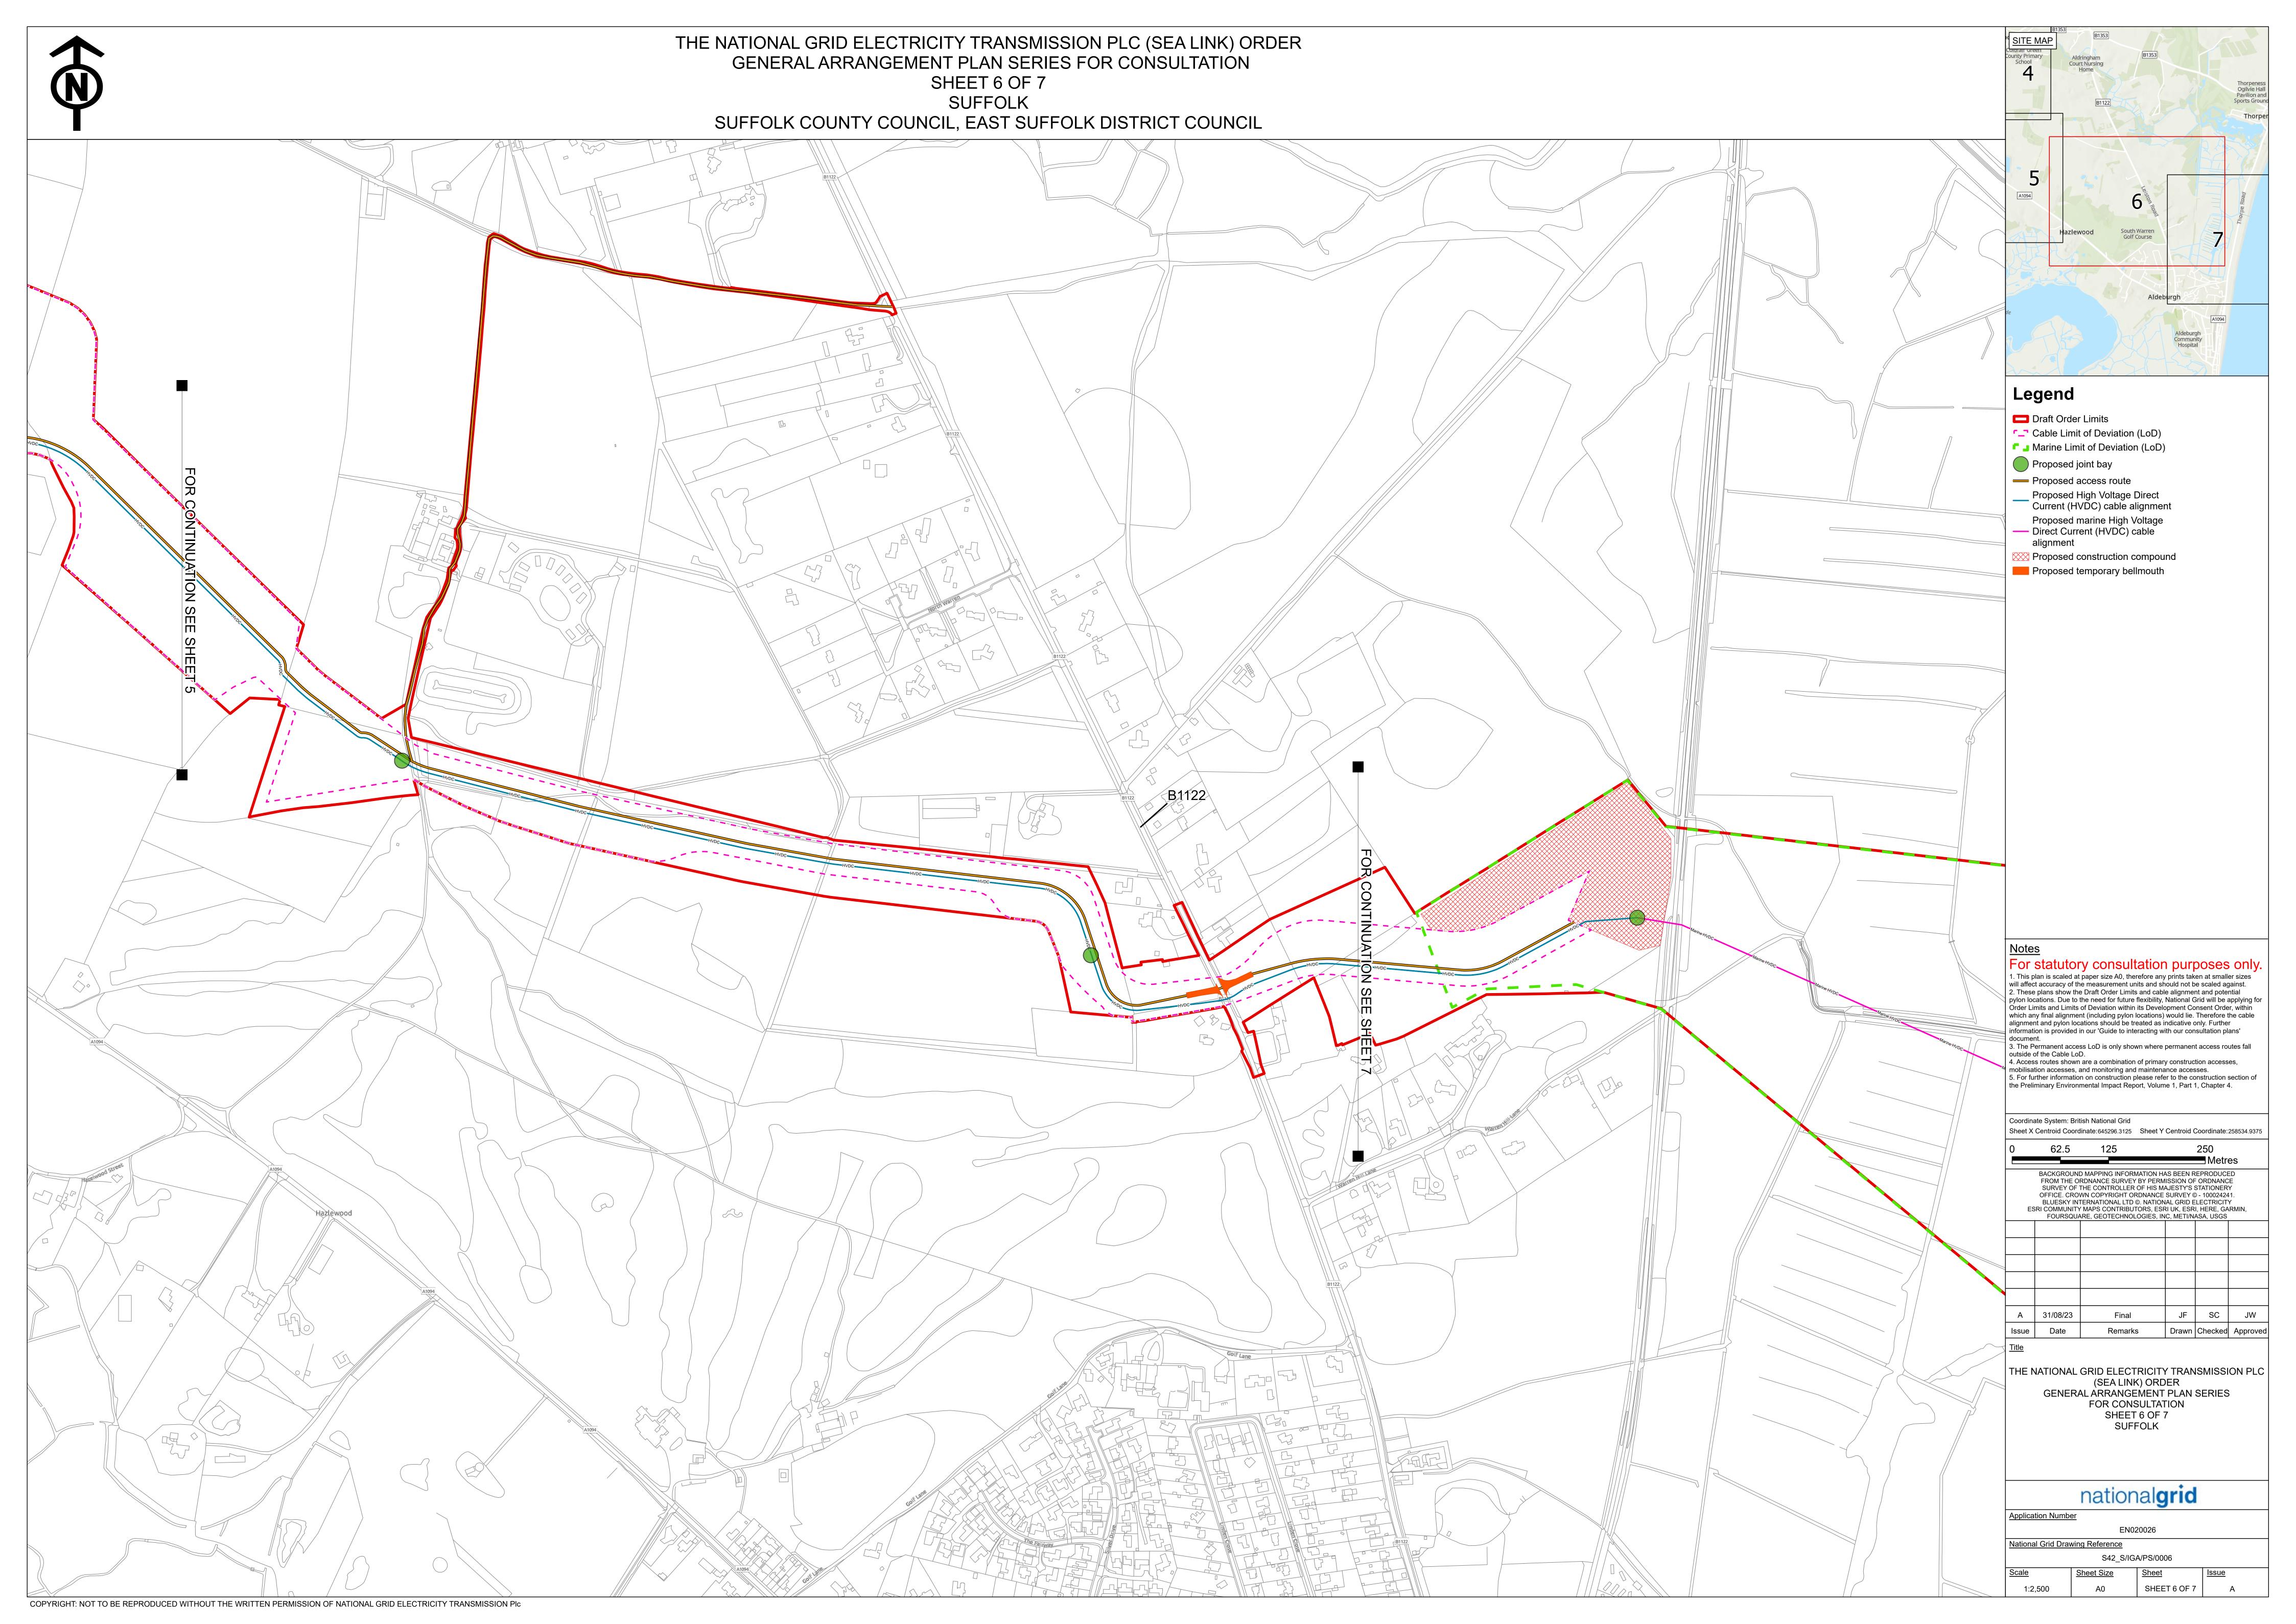

## 02. Suffolk Onshore Scheme

| Section | Scheme                 | Plan Type/ Drawing Numbers |  |
|---------|------------------------|----------------------------|--|
| 02      | Suffolk Onshore Scheme | Location Plan:             |  |
|         |                        | S42_S/OLP/SS/0001          |  |
|         |                        | Key Plan:                  |  |
|         |                        | S42_S/MKP/SS/0001          |  |
|         |                        | General Arrangement Plans: |  |
|         |                        | S42_S/IGA/PS/0001          |  |
|         |                        | S42_S/IGA/PS/0002          |  |
|         |                        | S42_S/IGA/PS/0003          |  |
|         |                        | S42_S/IGA/PS/0004          |  |
|         |                        | S42_S/IGA/PS/0005          |  |
|         |                        | S42_S/IGA/PS/0006          |  |
|         |                        | S42_S/IGA/PS/0007          |  |