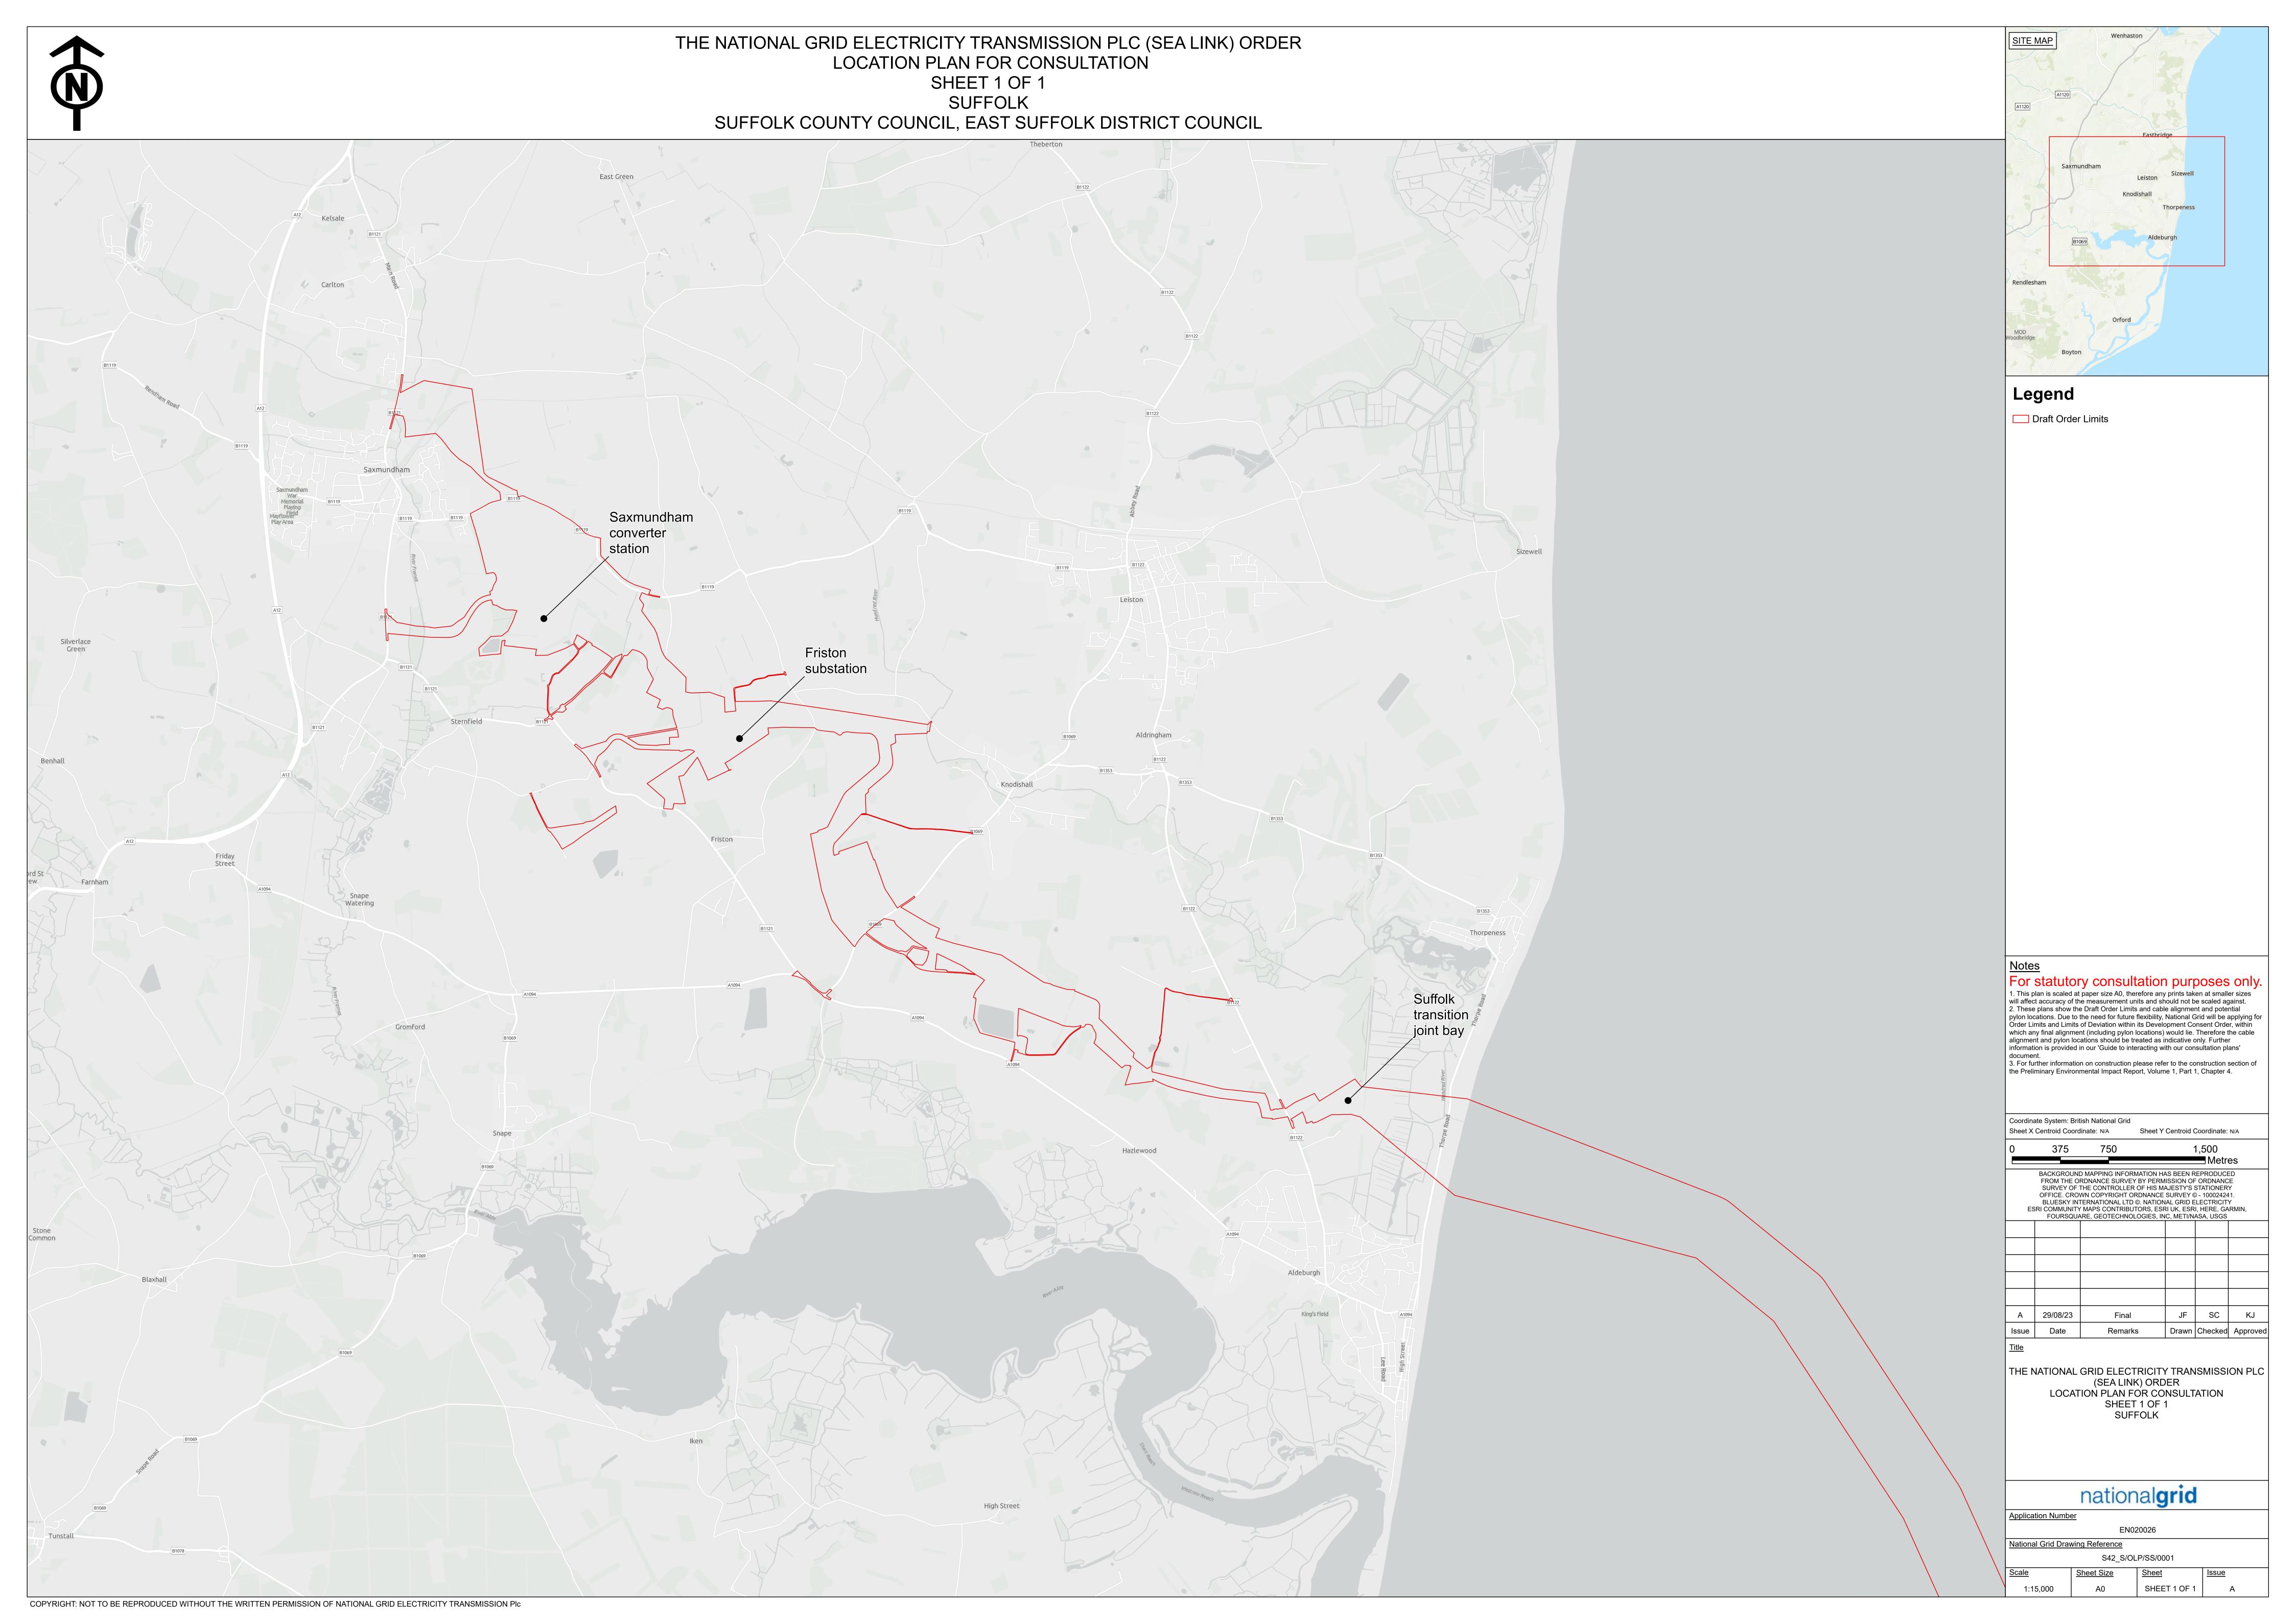

## 02. Suffolk Onshore Scheme

| Section | Scheme                 | Plan Type/ Drawing Numbers |  |
|---------|------------------------|----------------------------|--|
| 02      | Suffolk Onshore Scheme | Location Plan:             |  |
|         |                        | S42_S/OLP/SS/0001          |  |
|         |                        | Key Plan:                  |  |
|         |                        | S42_S/MKP/SS/0001          |  |
|         |                        | General Arrangement Plans: |  |
|         |                        | S42_S/IGA/PS/0001          |  |
|         |                        | S42_S/IGA/PS/0002          |  |
|         |                        | S42_S/IGA/PS/0003          |  |
|         |                        | S42_S/IGA/PS/0004          |  |
|         |                        | S42_S/IGA/PS/0005          |  |
|         |                        | S42_S/IGA/PS/0006          |  |
|         |                        | S42_S/IGA/PS/0007          |  |

Sea Link