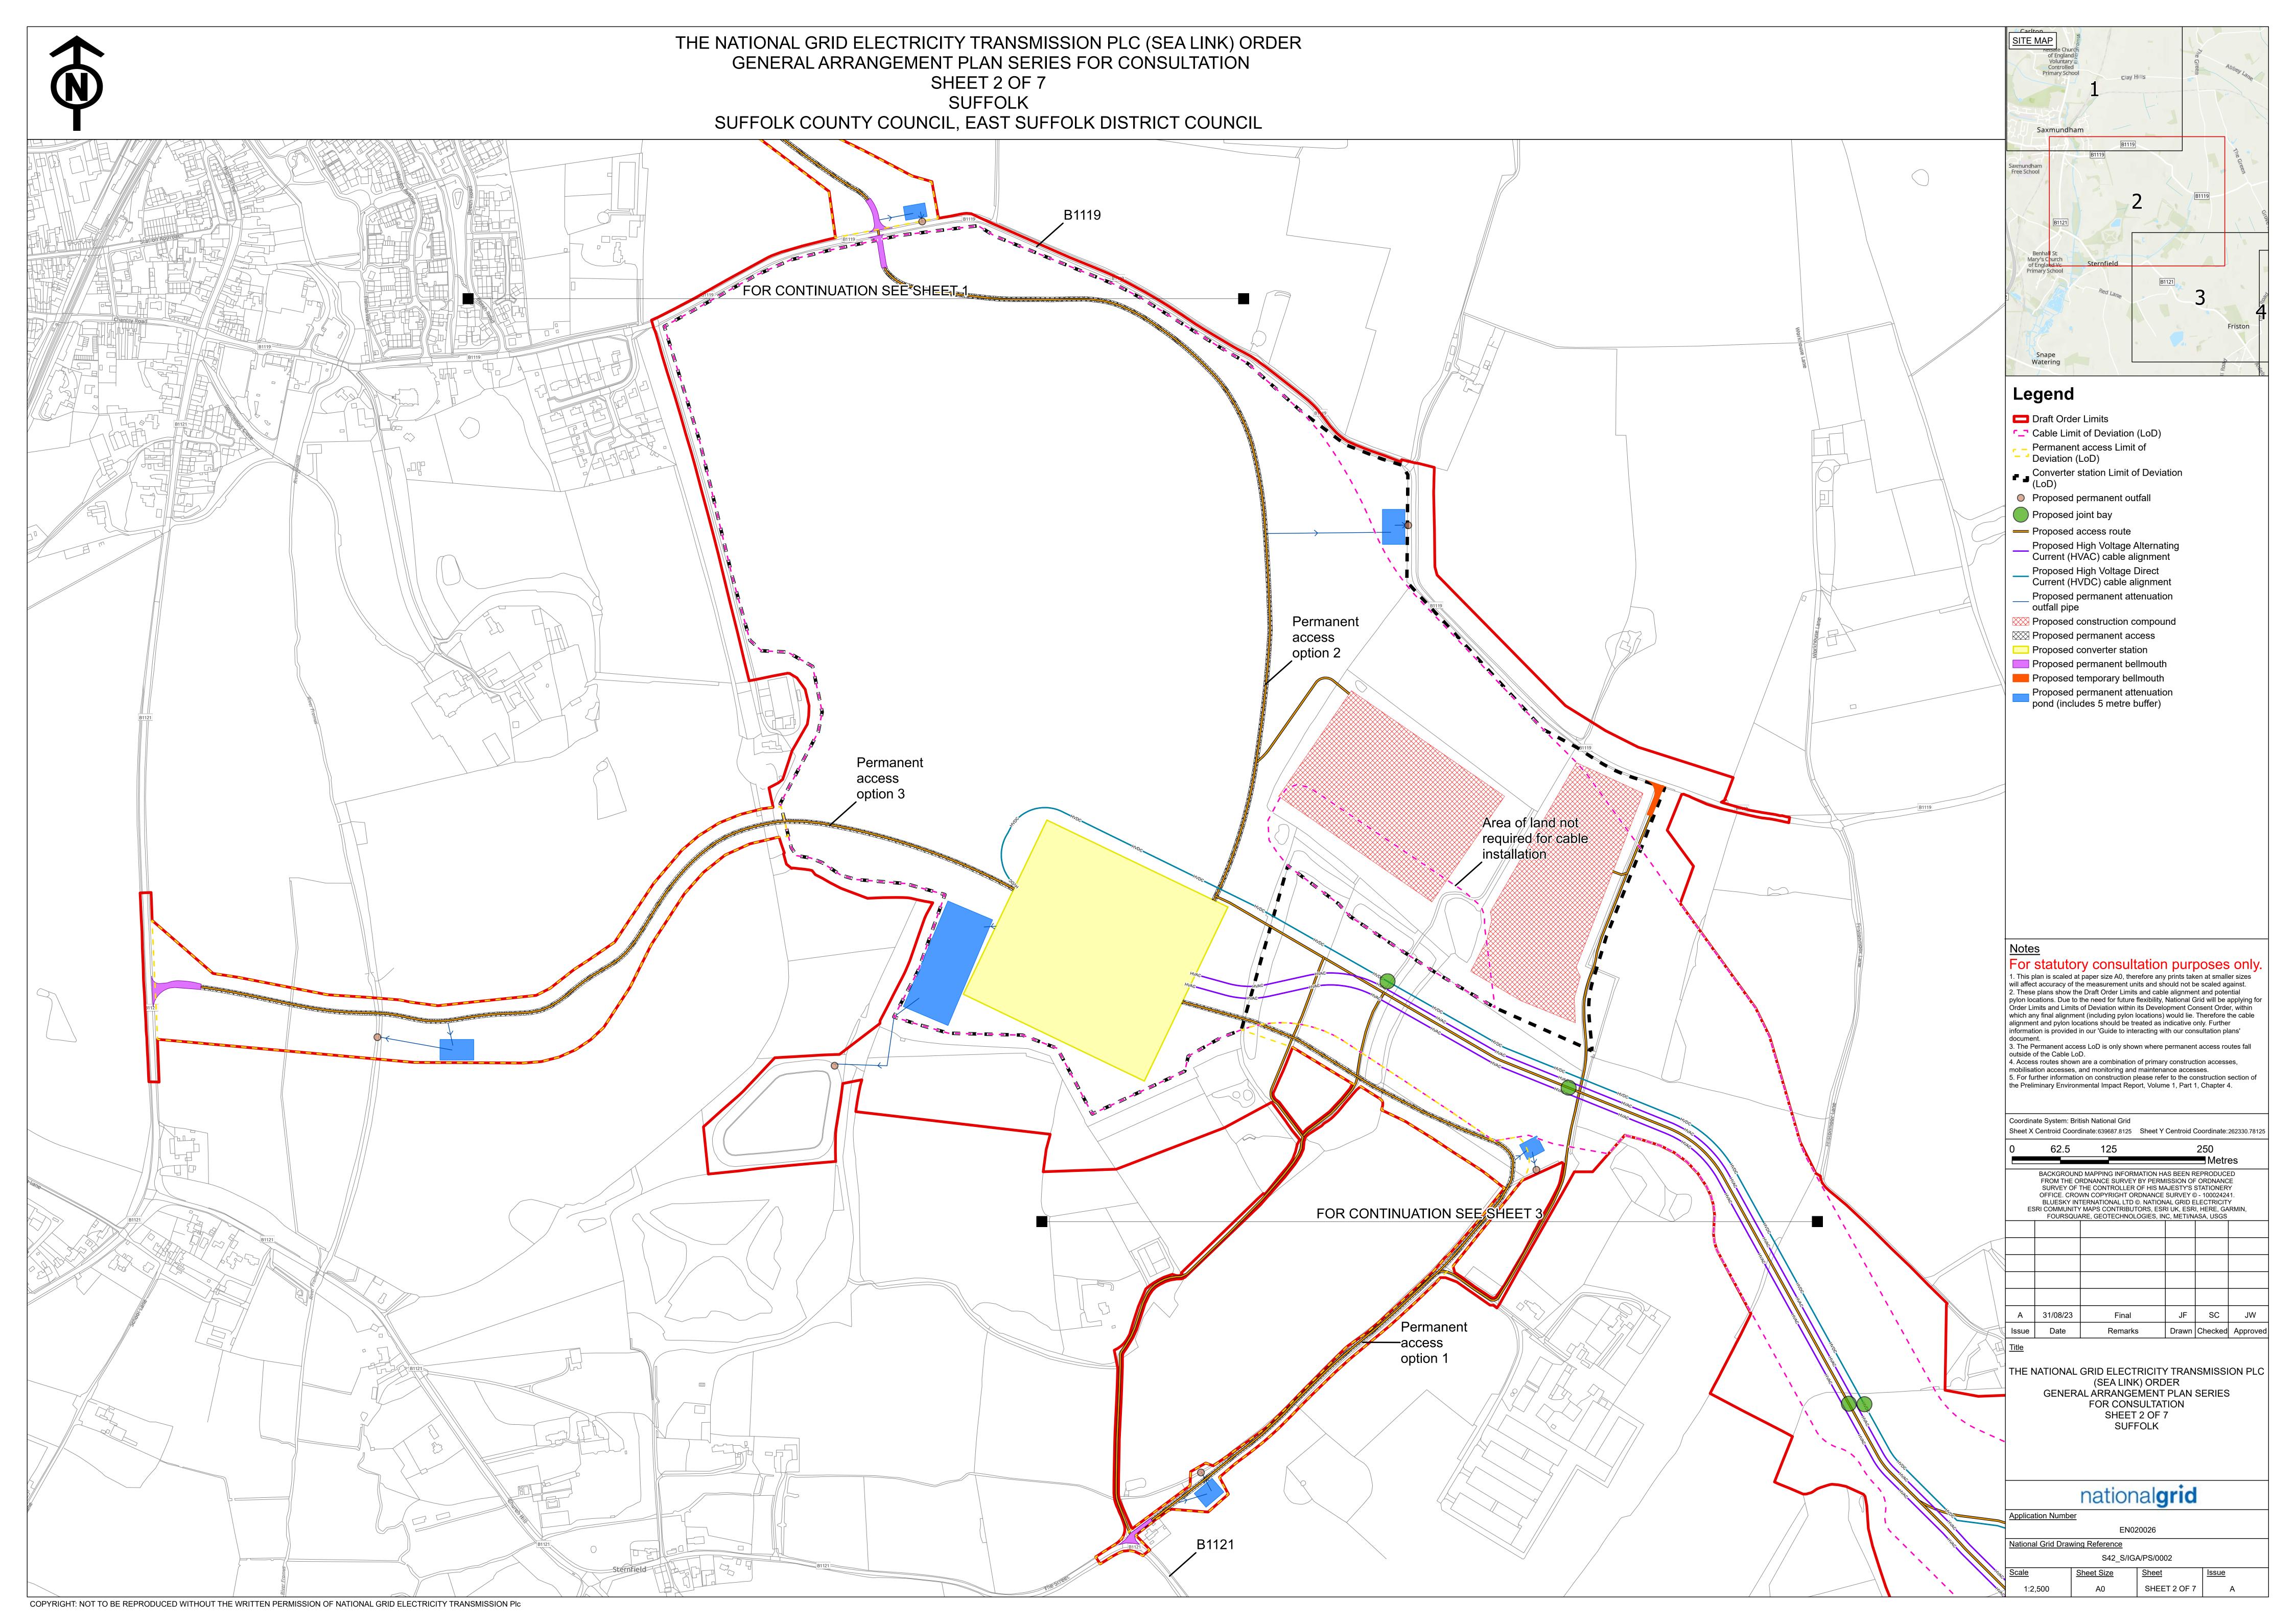

## 02. Suffolk Onshore Scheme

| Section | Scheme                 | Plan Type/ Drawing Numbers |  |
|---------|------------------------|----------------------------|--|
| 02      | Suffolk Onshore Scheme | Location Plan:             |  |
|         |                        | S42_S/OLP/SS/0001          |  |
|         |                        | Key Plan:                  |  |
|         |                        | S42_S/MKP/SS/0001          |  |
|         |                        | General Arrangement Plans: |  |
|         |                        | S42_S/IGA/PS/0001          |  |
|         |                        | S42_S/IGA/PS/0002          |  |
|         |                        | S42_S/IGA/PS/0003          |  |
|         |                        | S42_S/IGA/PS/0004          |  |
|         |                        | S42_S/IGA/PS/0005          |  |
|         |                        | S42_S/IGA/PS/0006          |  |
|         |                        | S42_S/IGA/PS/0007          |  |

Sea Link