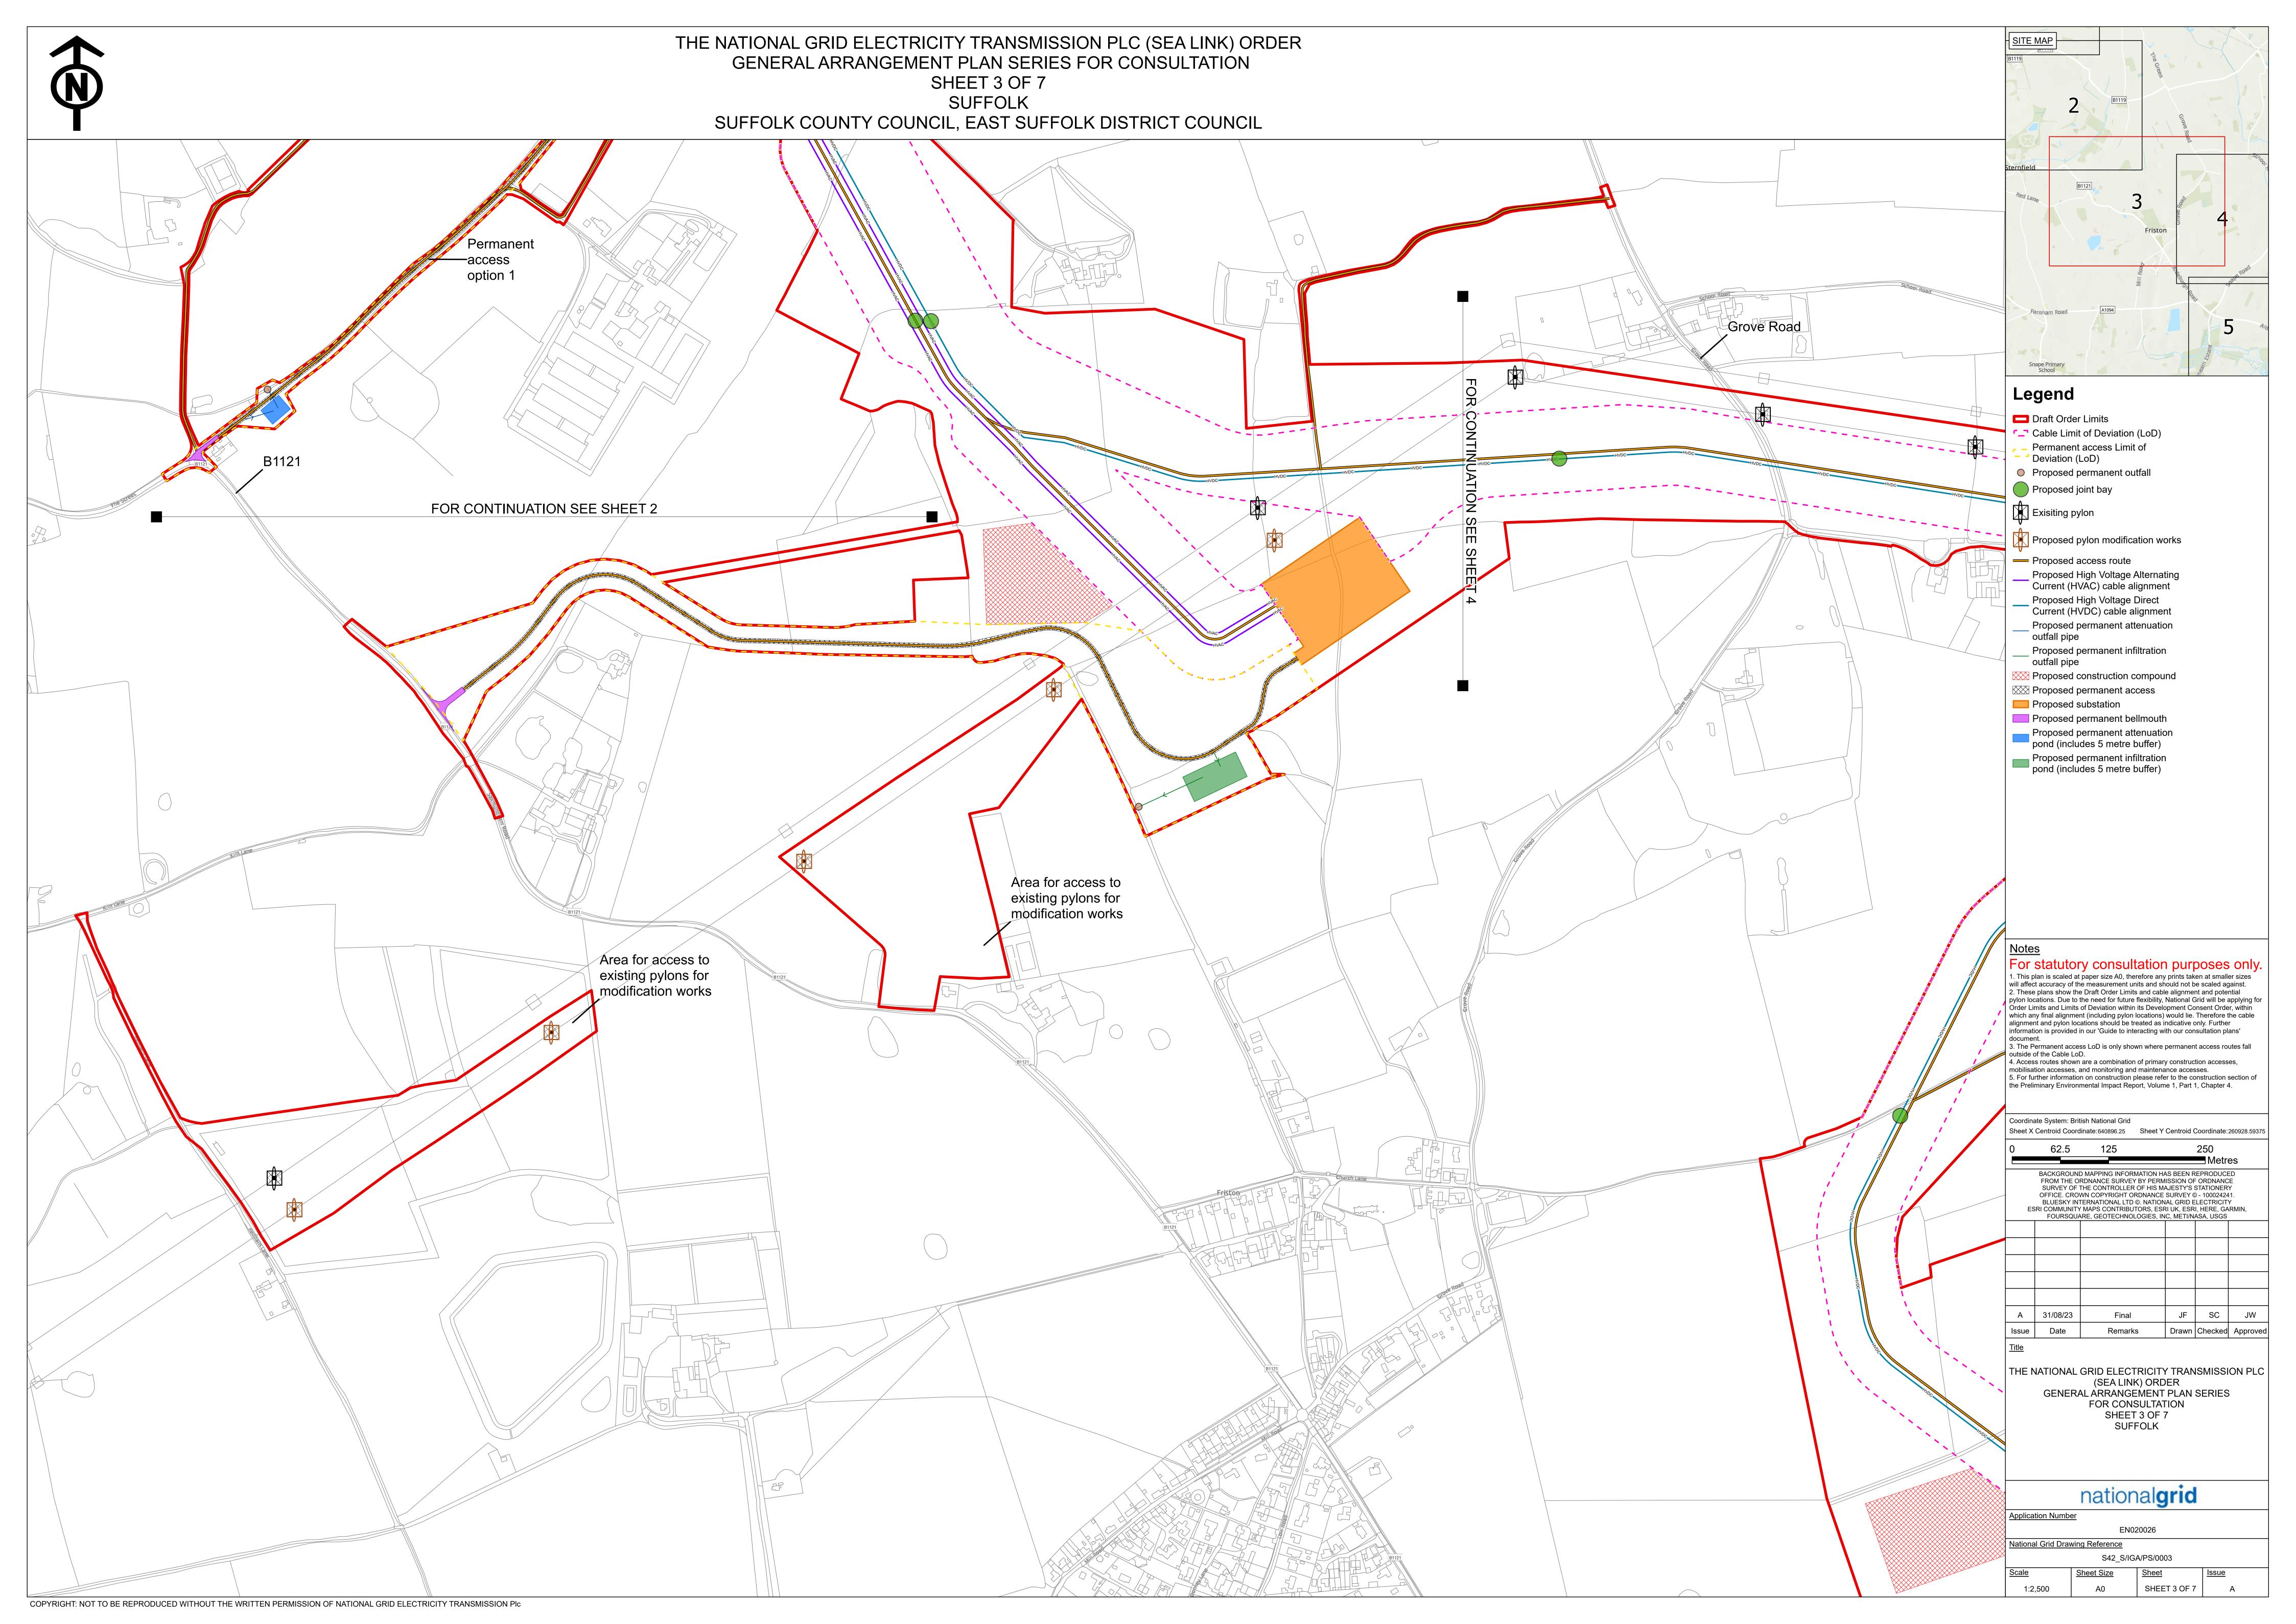

## 02. Suffolk Onshore Scheme

| Section | Scheme                 | Plan Type/ Drawing Numbers |  |
|---------|------------------------|----------------------------|--|
| 02      | Suffolk Onshore Scheme | Location Plan:             |  |
|         |                        | S42_S/OLP/SS/0001          |  |
|         |                        | Key Plan:                  |  |
|         |                        | S42_S/MKP/SS/0001          |  |
|         |                        | General Arrangement Plans: |  |
|         |                        | S42_S/IGA/PS/0001          |  |
|         |                        | S42_S/IGA/PS/0002          |  |
|         |                        | S42_S/IGA/PS/0003          |  |
|         |                        | S42_S/IGA/PS/0004          |  |
|         |                        | S42_S/IGA/PS/0005          |  |
|         |                        | S42_S/IGA/PS/0006          |  |
|         |                        | S42_S/IGA/PS/0007          |  |

Sea Link