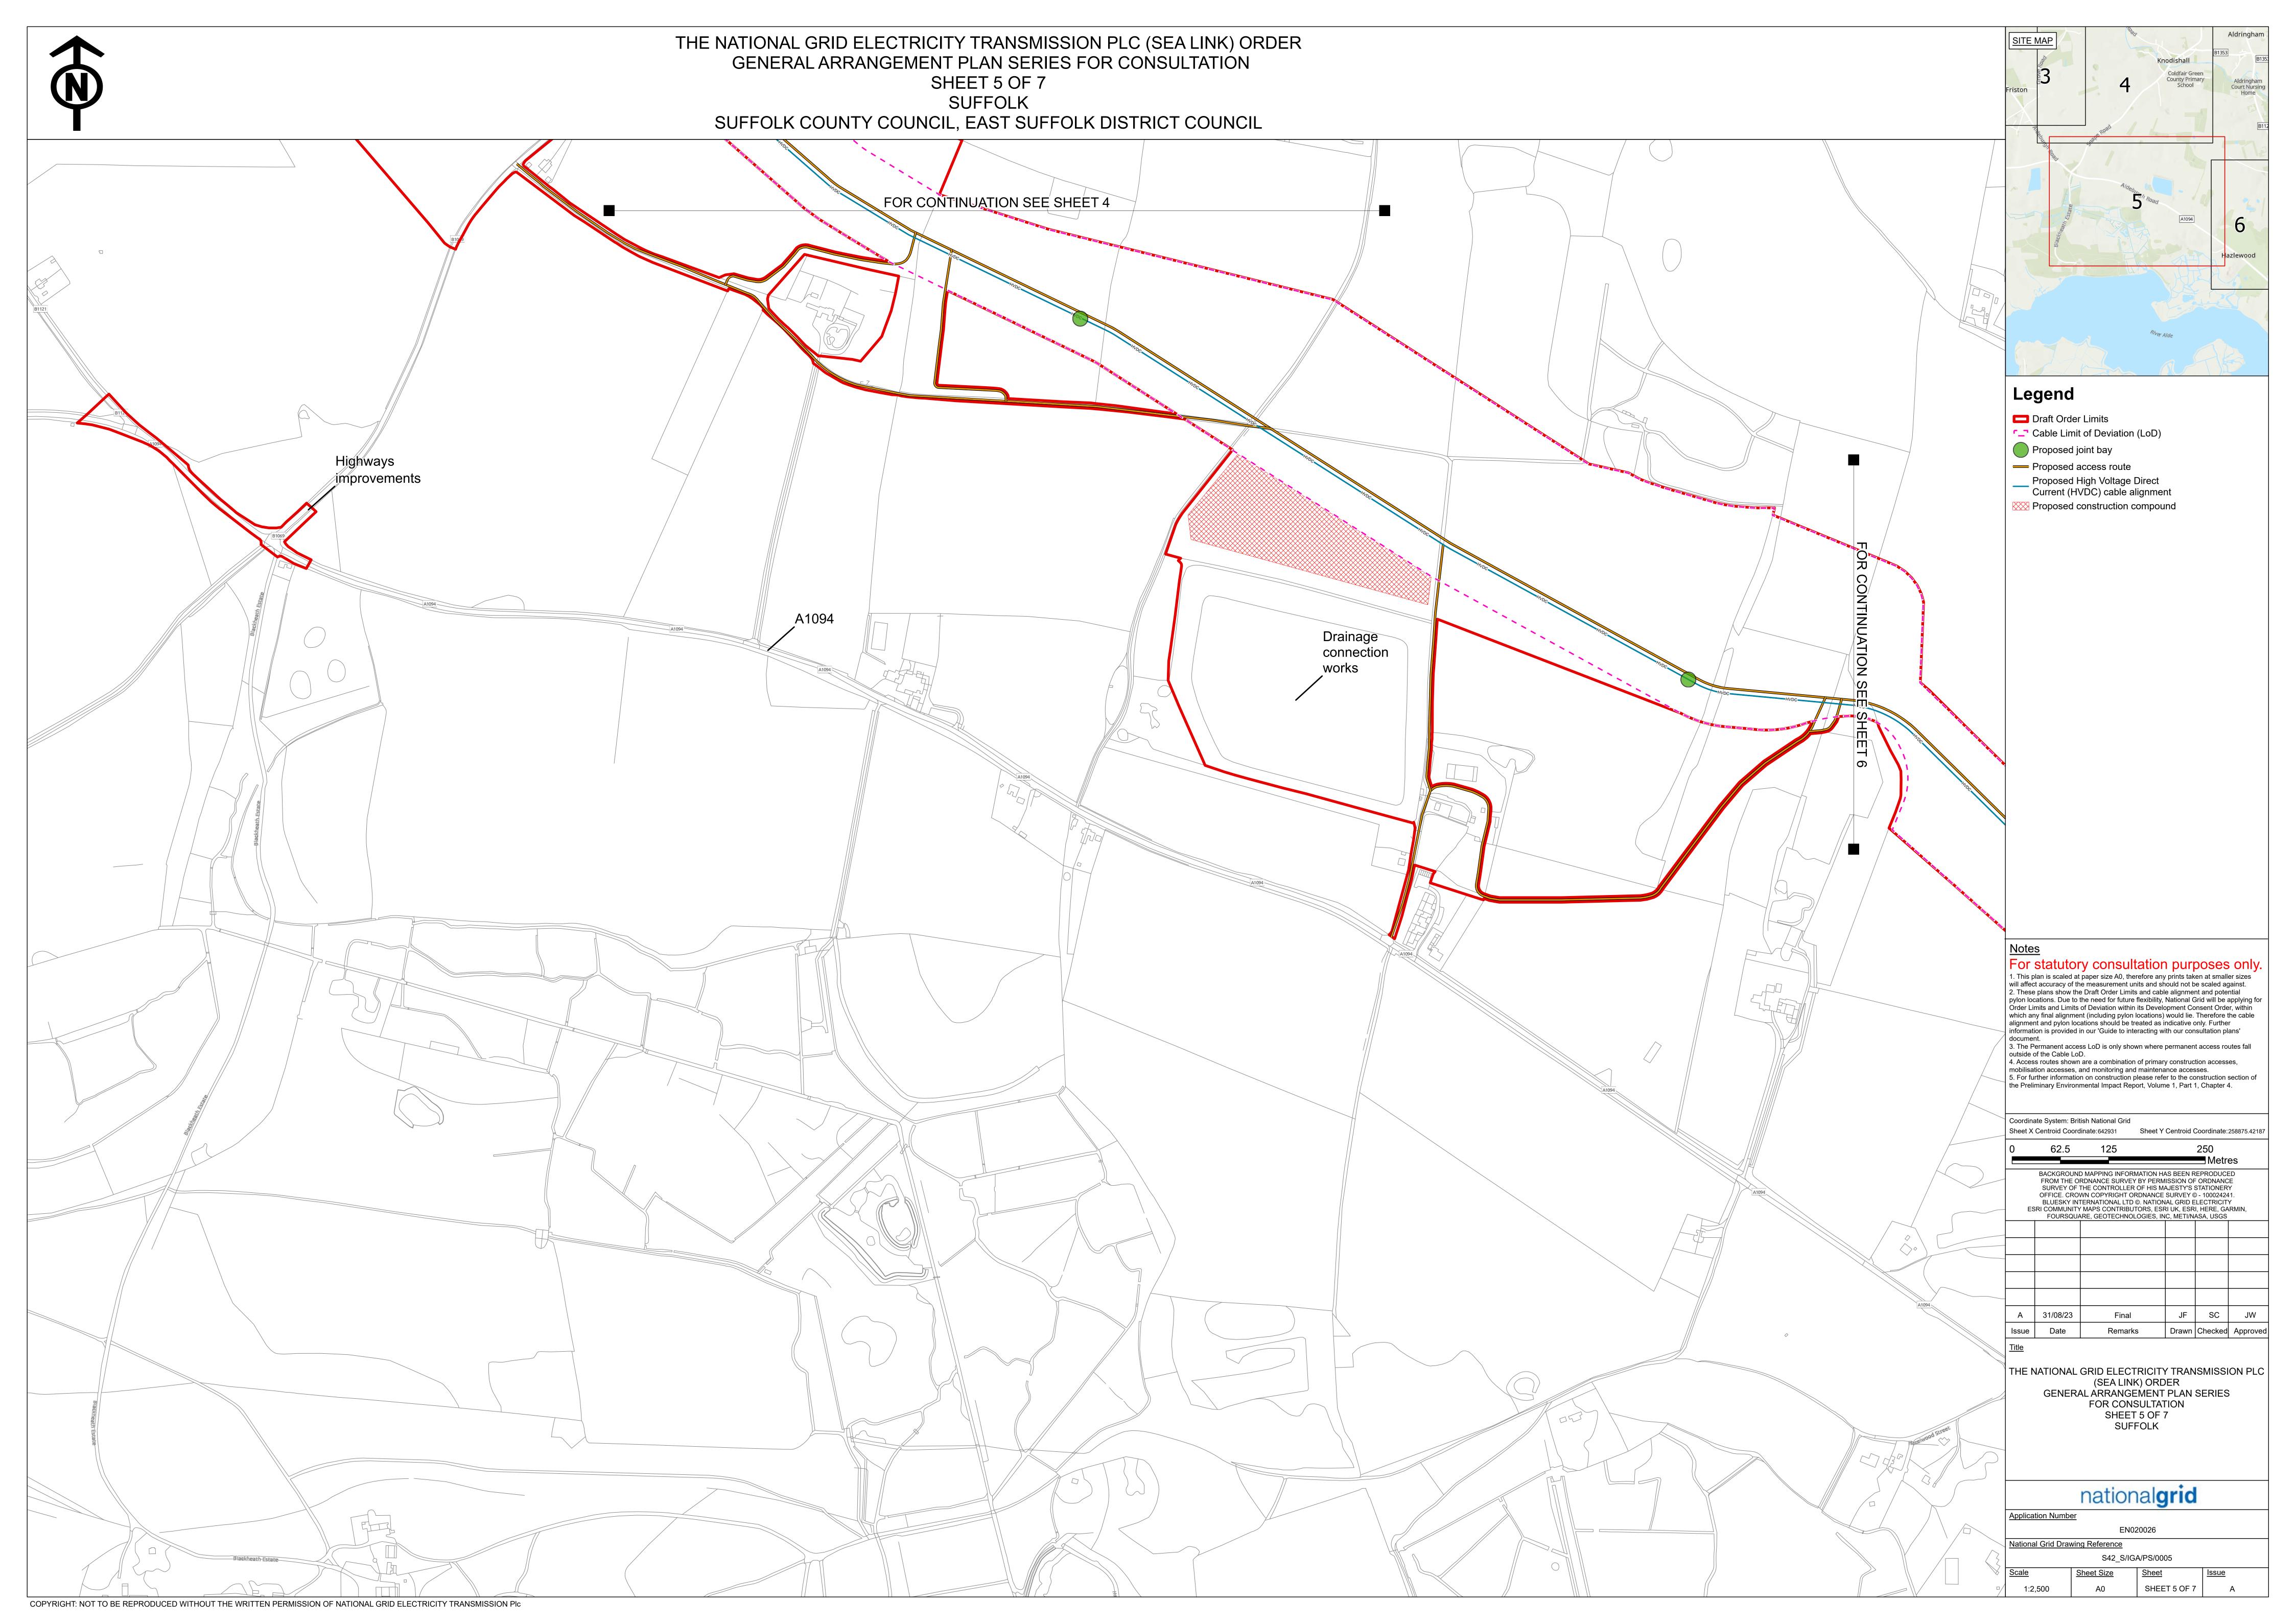

## 02. Suffolk Onshore Scheme

| Section | Scheme                 | Plan Type/ Drawing Numbers |  |
|---------|------------------------|----------------------------|--|
| 02      | Suffolk Onshore Scheme | Location Plan:             |  |
|         |                        | S42_S/OLP/SS/0001          |  |
|         |                        | Key Plan:                  |  |
|         |                        | S42_S/MKP/SS/0001          |  |
|         |                        | General Arrangement Plans: |  |
|         |                        | S42_S/IGA/PS/0001          |  |
|         |                        | S42_S/IGA/PS/0002          |  |
|         |                        | S42_S/IGA/PS/0003          |  |
|         |                        | S42_S/IGA/PS/0004          |  |
|         |                        | S42_S/IGA/PS/0005          |  |
|         |                        | S42_S/IGA/PS/0006          |  |
|         |                        | S42_S/IGA/PS/0007          |  |