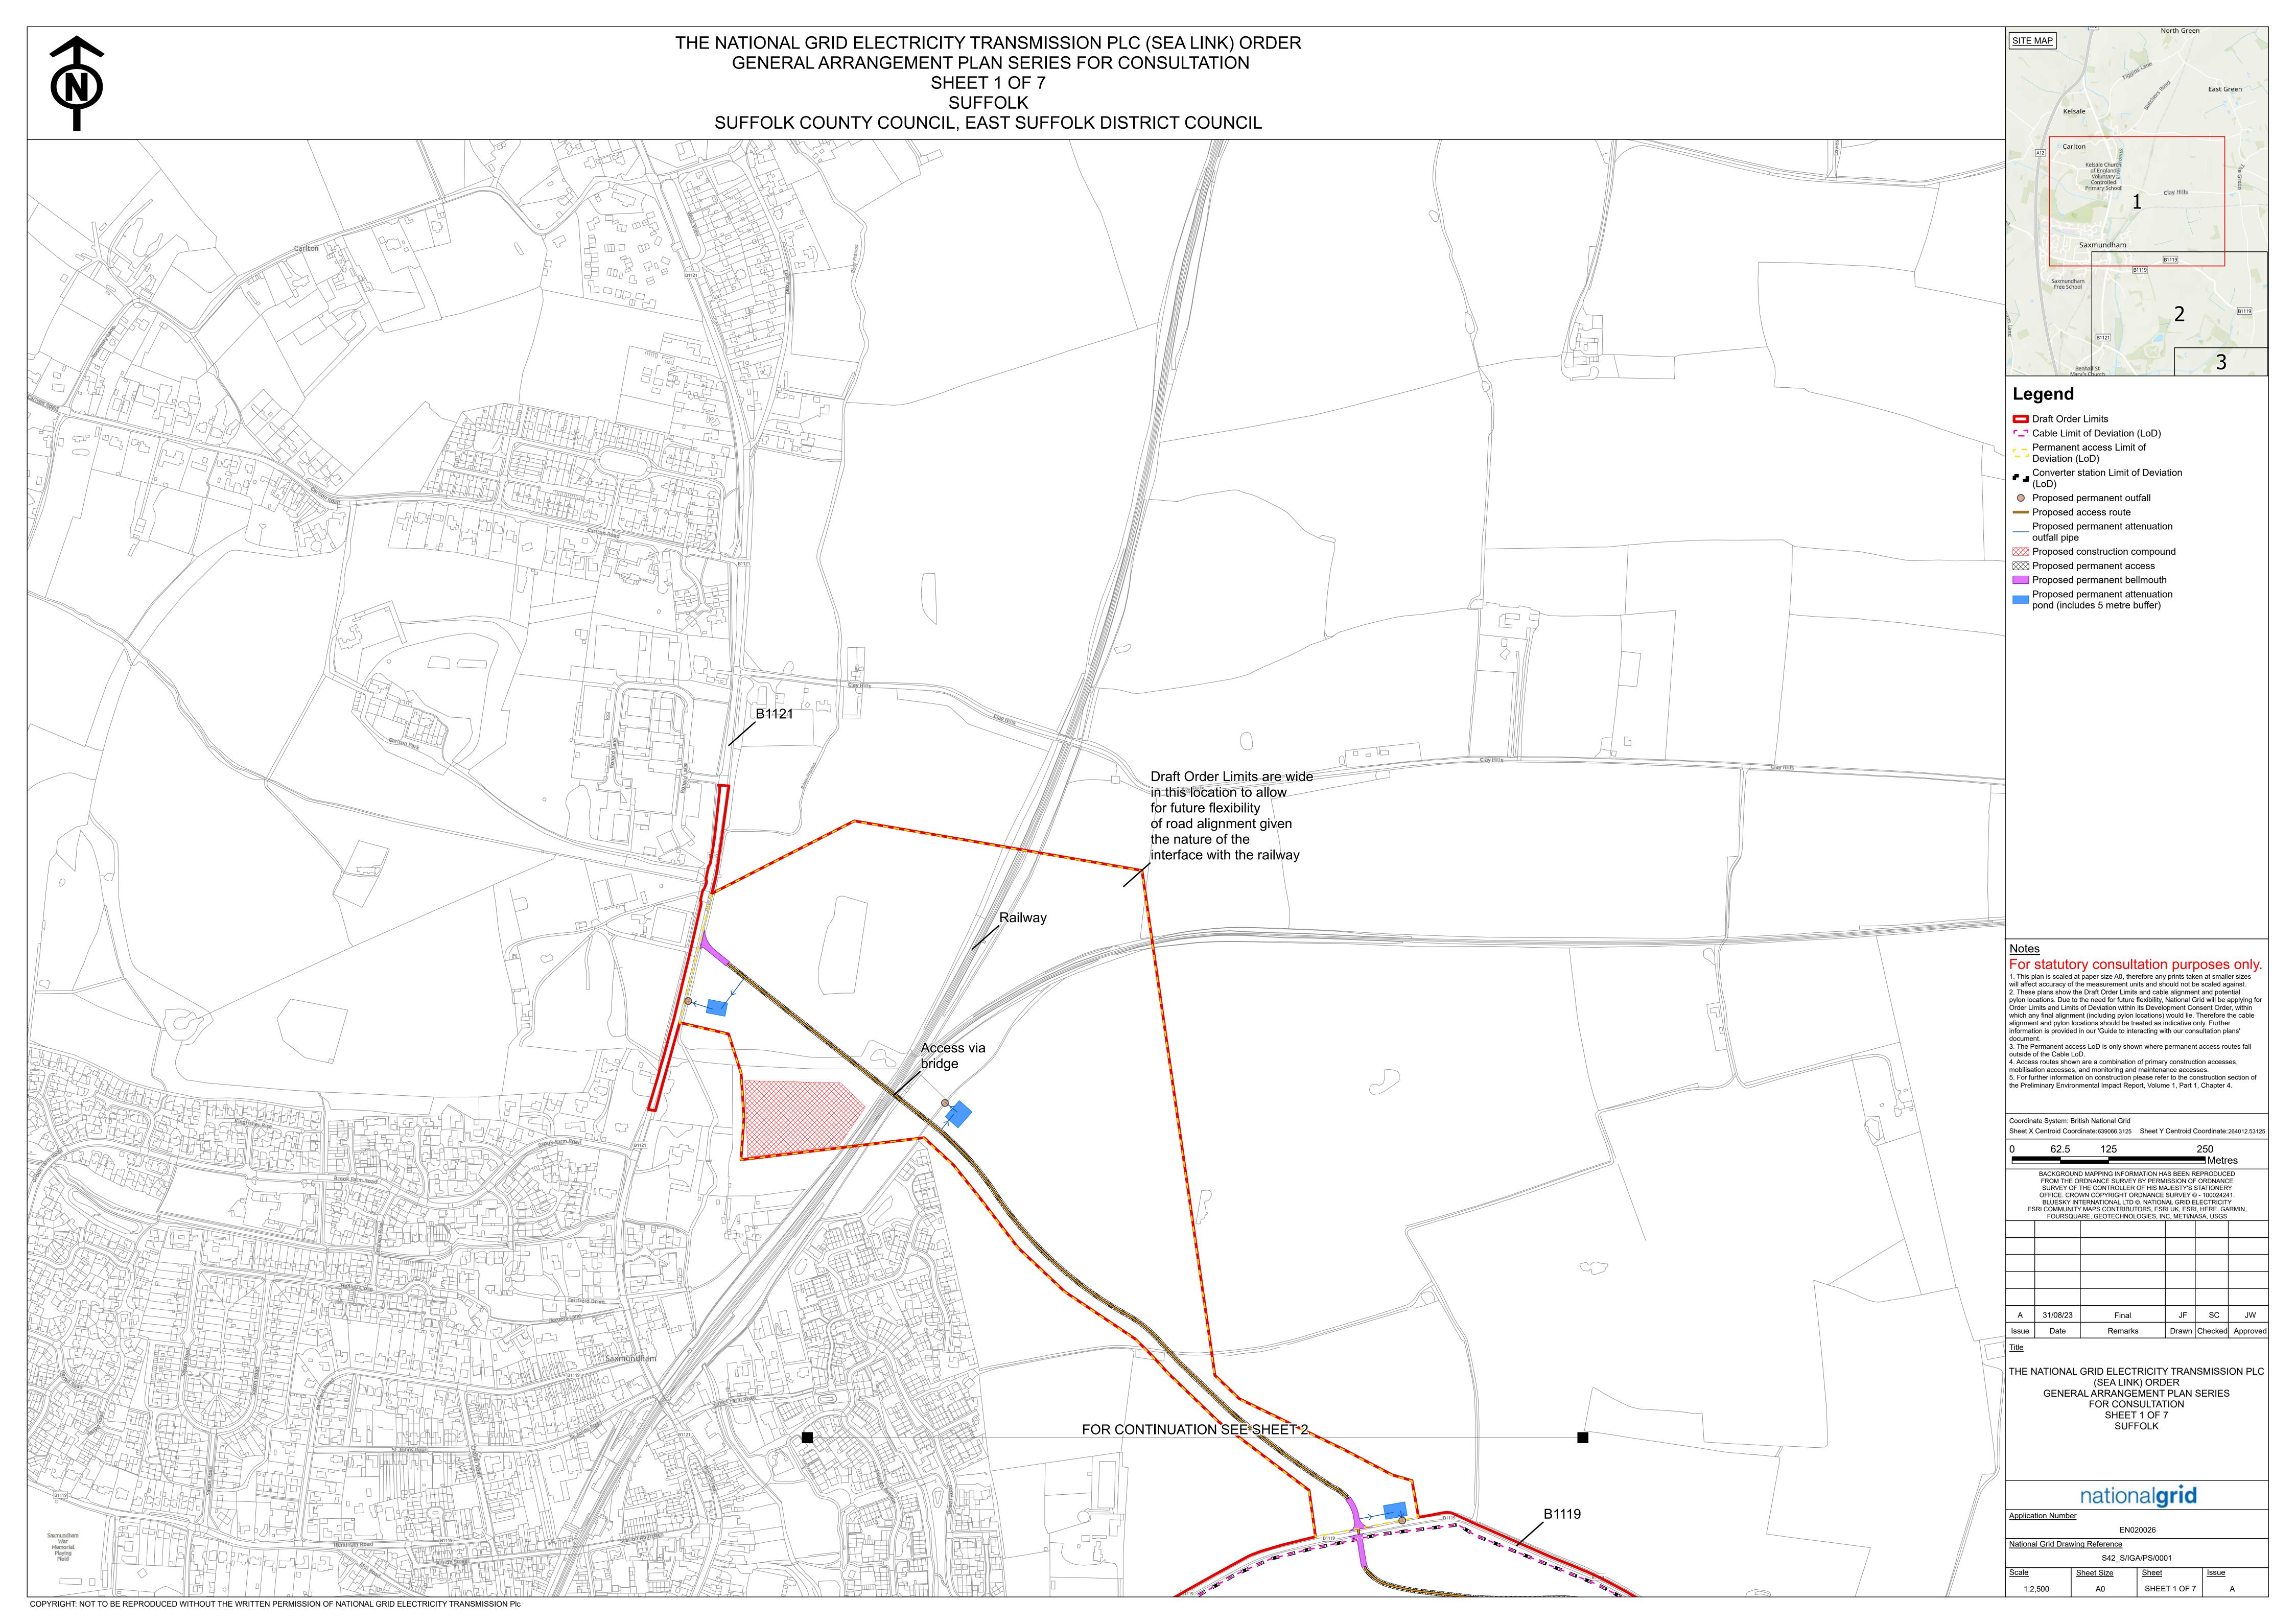

## 02. Suffolk Onshore Scheme

| Section | Scheme                 | Plan Type/ Drawing Numbers |  |
|---------|------------------------|----------------------------|--|
| 02      | Suffolk Onshore Scheme | Location Plan:             |  |
|         |                        | S42_S/OLP/SS/0001          |  |
|         |                        | Key Plan:                  |  |
|         |                        | S42_S/MKP/SS/0001          |  |
|         |                        | General Arrangement Plans: |  |
|         |                        | S42_S/IGA/PS/0001          |  |
|         |                        | S42_S/IGA/PS/0002          |  |
|         |                        | S42_S/IGA/PS/0003          |  |
|         |                        | S42_S/IGA/PS/0004          |  |
|         |                        | S42_S/IGA/PS/0005          |  |
|         |                        | S42_S/IGA/PS/0006          |  |
|         |                        | S42_S/IGA/PS/0007          |  |

Sea Link