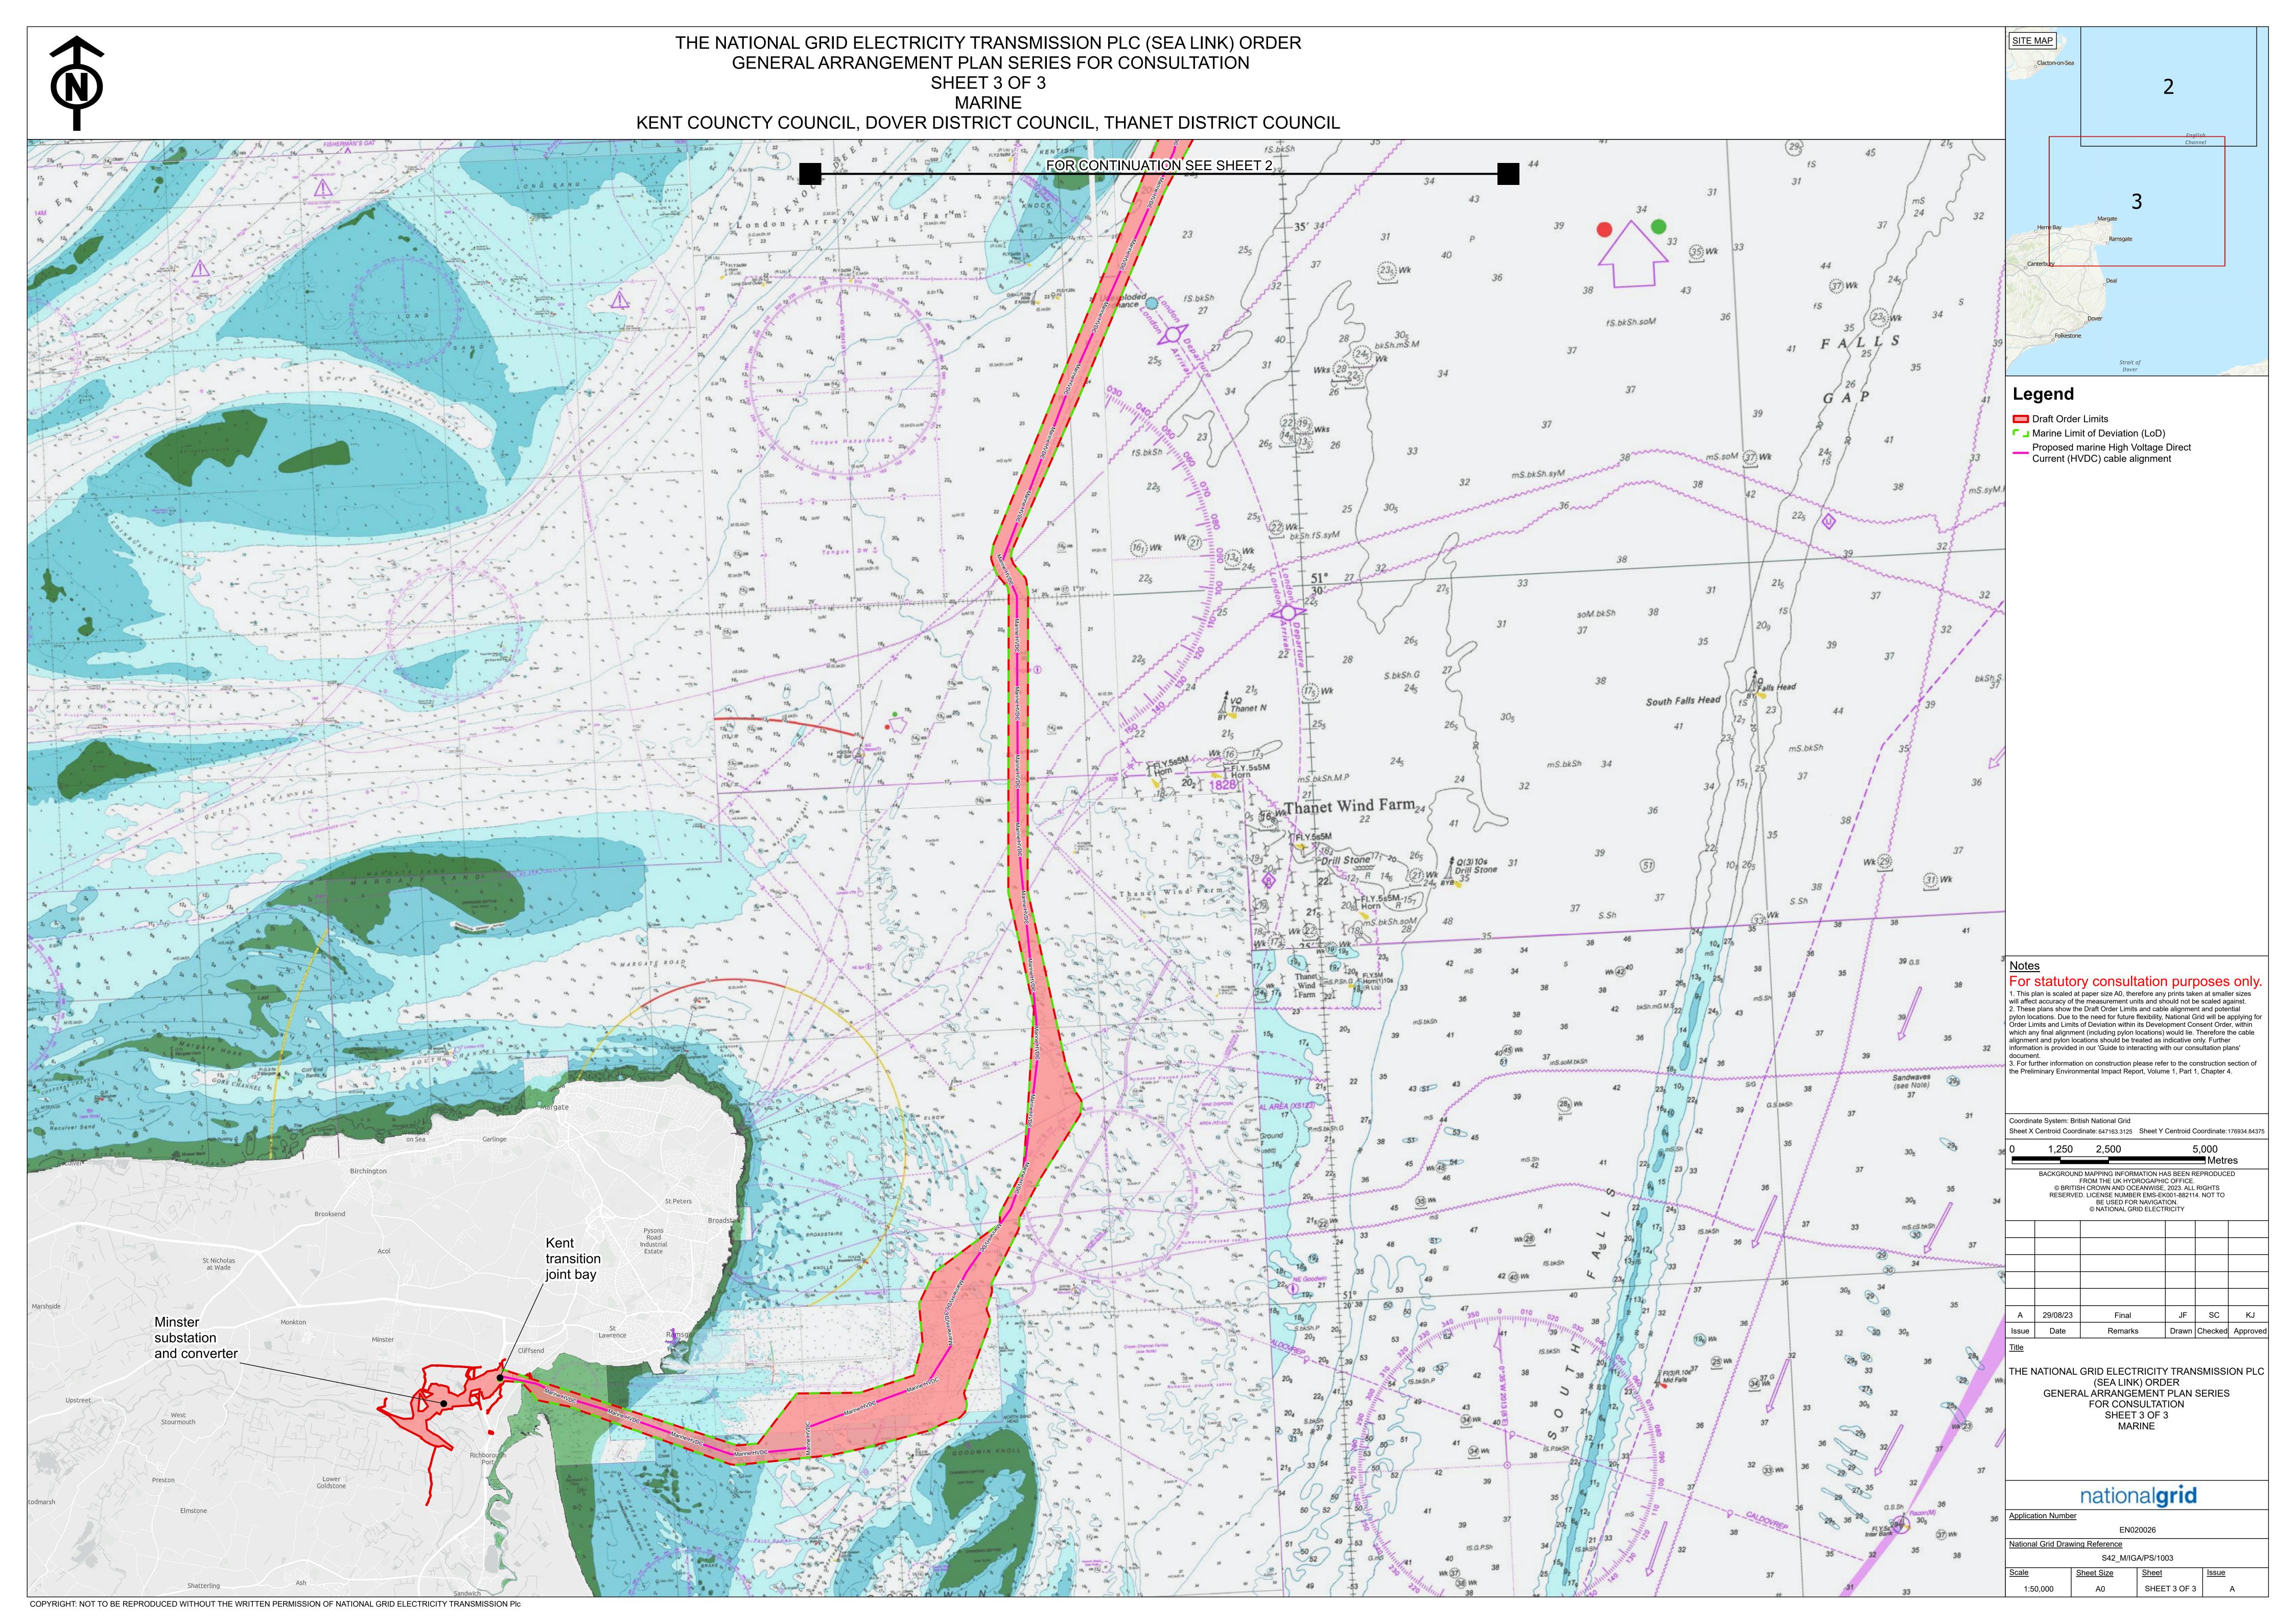

## 05. Offshore Scheme

| Section | Scheme          | Plan Type/ Drawing Numbers |
|---------|-----------------|----------------------------|
| 05      | Offshore Scheme | Key Plan:                  |
|         |                 | S42_M/MKP/SS/1001          |
|         |                 | General Arrangement Plans: |
|         |                 | S42_M/IGA/PS/1001          |
|         |                 | S42_M/IGA/PS/1002          |
|         |                 | S42_M/IGA/PS/1003          |