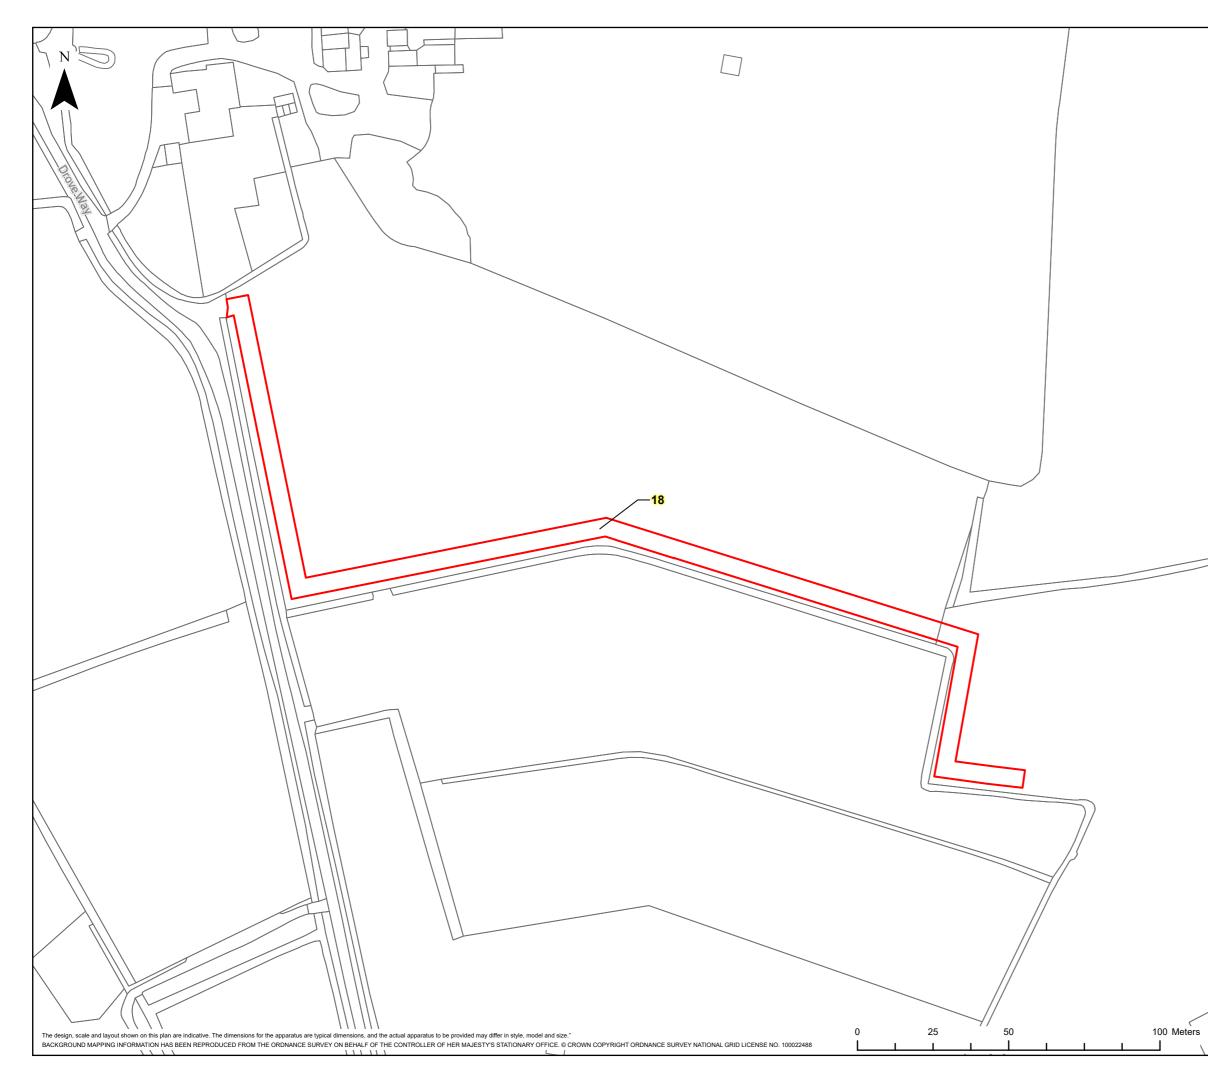

|                              | national <b>grid</b>                                                                                                                                                                |   |
|------------------------------|-------------------------------------------------------------------------------------------------------------------------------------------------------------------------------------|---|
| HINKLEY C CONNECTION PROJECT |                                                                                                                                                                                     |   |
|                              | Title<br>STAGE 10R BATCH 1 - SECTION 3 PLOT PLAN                                                                                                                                    |   |
|                              | Ref No:<br>HINK-GVDS10R-B1-PLOT22 Plot Number 22                                                                                                                                    |   |
|                              |                                                                                                                                                                                     |   |
|                              |                                                                                                                                                                                     |   |
|                              |                                                                                                                                                                                     |   |
|                              |                                                                                                                                                                                     |   |
|                              |                                                                                                                                                                                     |   |
|                              |                                                                                                                                                                                     |   |
|                              |                                                                                                                                                                                     |   |
| 1111                         |                                                                                                                                                                                     |   |
|                              |                                                                                                                                                                                     |   |
|                              |                                                                                                                                                                                     |   |
|                              |                                                                                                                                                                                     |   |
|                              |                                                                                                                                                                                     |   |
|                              | Ν                                                                                                                                                                                   |   |
|                              | 1:40,000                                                                                                                                                                            |   |
|                              | GVD Plot                                                                                                                                                                            |   |
|                              |                                                                                                                                                                                     |   |
|                              |                                                                                                                                                                                     |   |
|                              |                                                                                                                                                                                     |   |
|                              | Coordinate System: British National Grid<br>Projection: Transverse Mercator                                                                                                         |   |
|                              | Datum: OSGB 1938 341779E 161687N   Units: Metre Version: Date: Remarks: Drawn: Checked                                                                                              |   |
|                              | v1 22/08/2023 Published JK ST                                                                                                                                                       |   |
|                              |                                                                                                                                                                                     | _ |
|                              | SCALE: 1:1,250 PAPER SIZE: A3                                                                                                                                                       |   |
| //                           | Notes:<br>This drawing is scaled at gaper size 43                                                                                                                                   |   |
|                              | This drawing is scaled at paper size A3,<br>therefore any prints taken at different sizes<br>will affect the accuracy of the measurement<br>units and should not be scaled against. |   |