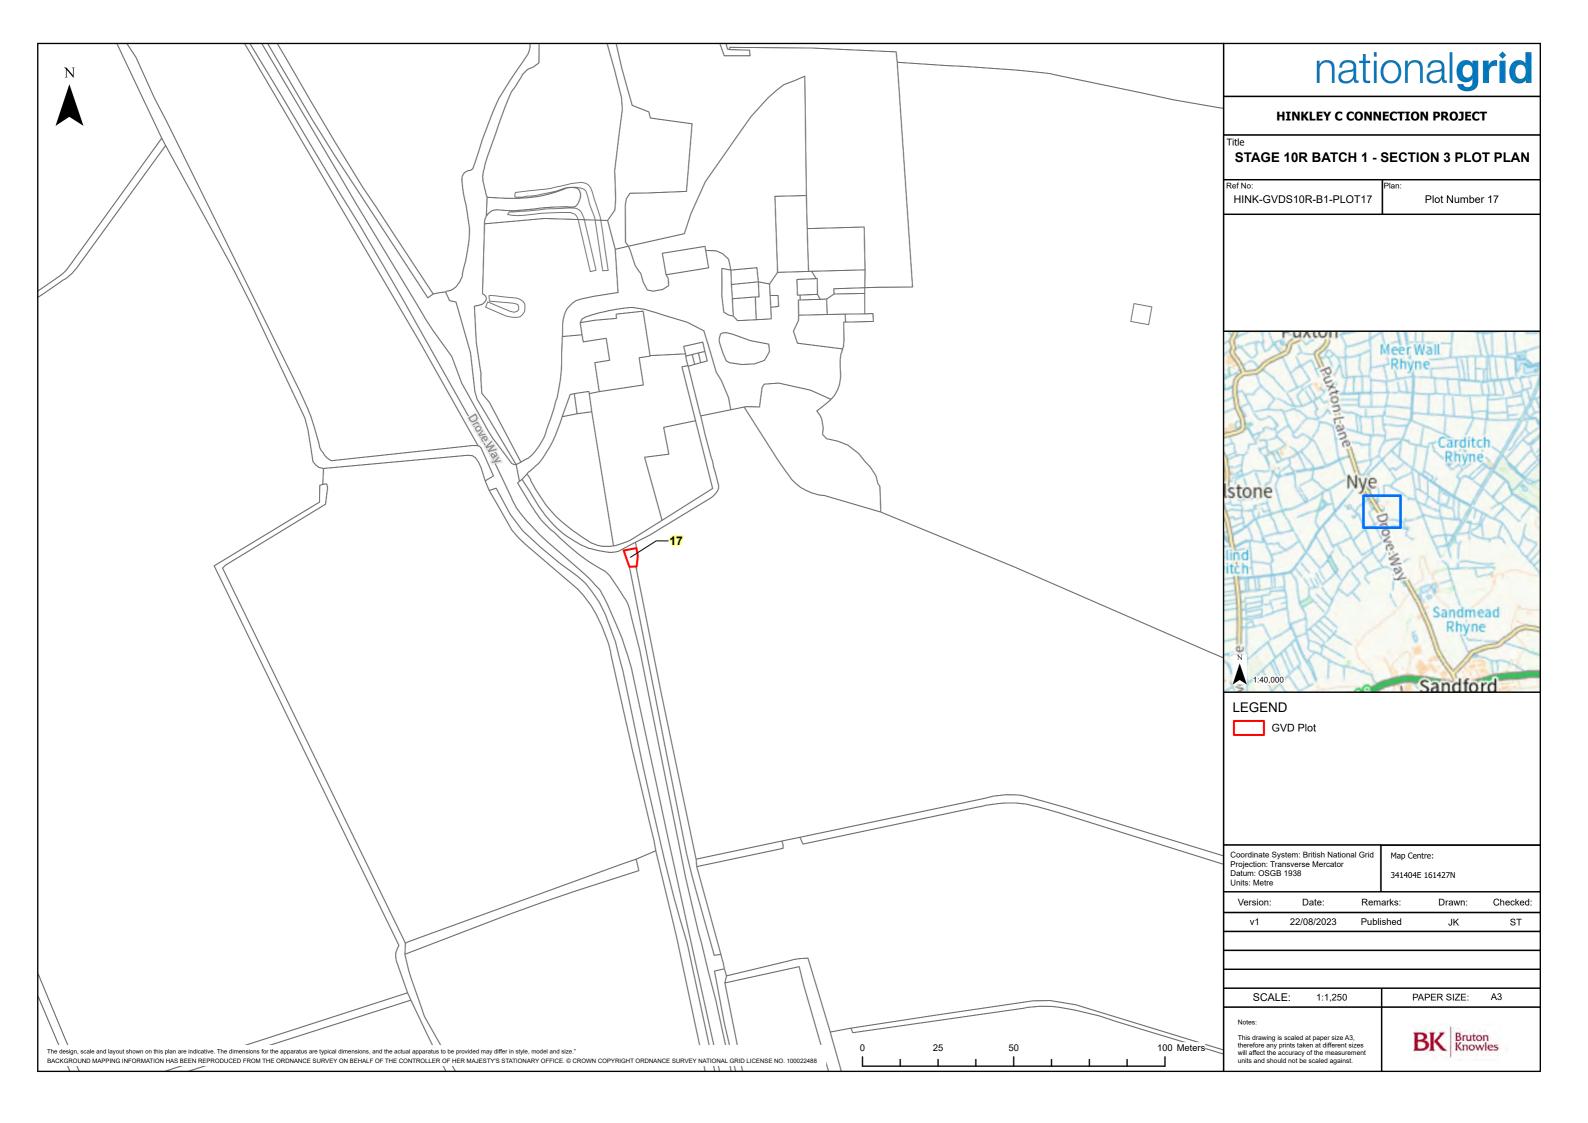

|                              | national <b>grid</b>                                                                                                                                                                |   |
|------------------------------|-------------------------------------------------------------------------------------------------------------------------------------------------------------------------------------|---|
| HINKLEY C CONNECTION PROJECT |                                                                                                                                                                                     |   |
|                              | Title<br>STAGE 10R BATCH 1 - SECTION 3 PLOT PLAN                                                                                                                                    |   |
|                              | Ref No:<br>HINK-GVDS10R-B1-PLOT22 Plot Number 22                                                                                                                                    |   |
|                              |                                                                                                                                                                                     |   |
|                              |                                                                                                                                                                                     |   |
|                              |                                                                                                                                                                                     |   |
|                              |                                                                                                                                                                                     |   |
|                              |                                                                                                                                                                                     |   |
|                              |                                                                                                                                                                                     |   |
|                              |                                                                                                                                                                                     |   |
| 1111                         |                                                                                                                                                                                     |   |
|                              |                                                                                                                                                                                     |   |
|                              |                                                                                                                                                                                     |   |
|                              |                                                                                                                                                                                     |   |
|                              |                                                                                                                                                                                     |   |
|                              | Ν                                                                                                                                                                                   |   |
|                              | 1:40,000                                                                                                                                                                            |   |
|                              | GVD Plot                                                                                                                                                                            |   |
|                              |                                                                                                                                                                                     |   |
|                              |                                                                                                                                                                                     |   |
|                              |                                                                                                                                                                                     |   |
|                              | Coordinate System: British National Grid<br>Projection: Transverse Mercator                                                                                                         |   |
|                              | Datum: OSGB 1938 341779E 161687N   Units: Metre Version: Date: Remarks: Drawn: Checked                                                                                              |   |
|                              | v1 22/08/2023 Published JK ST                                                                                                                                                       |   |
|                              |                                                                                                                                                                                     | _ |
|                              | SCALE: 1:1,250 PAPER SIZE: A3                                                                                                                                                       |   |
| //                           | Notes:<br>This drawing is scaled at gaper size 43                                                                                                                                   |   |
|                              | This drawing is scaled at paper size A3,<br>therefore any prints taken at different sizes<br>will affect the accuracy of the measurement<br>units and should not be scaled against. |   |