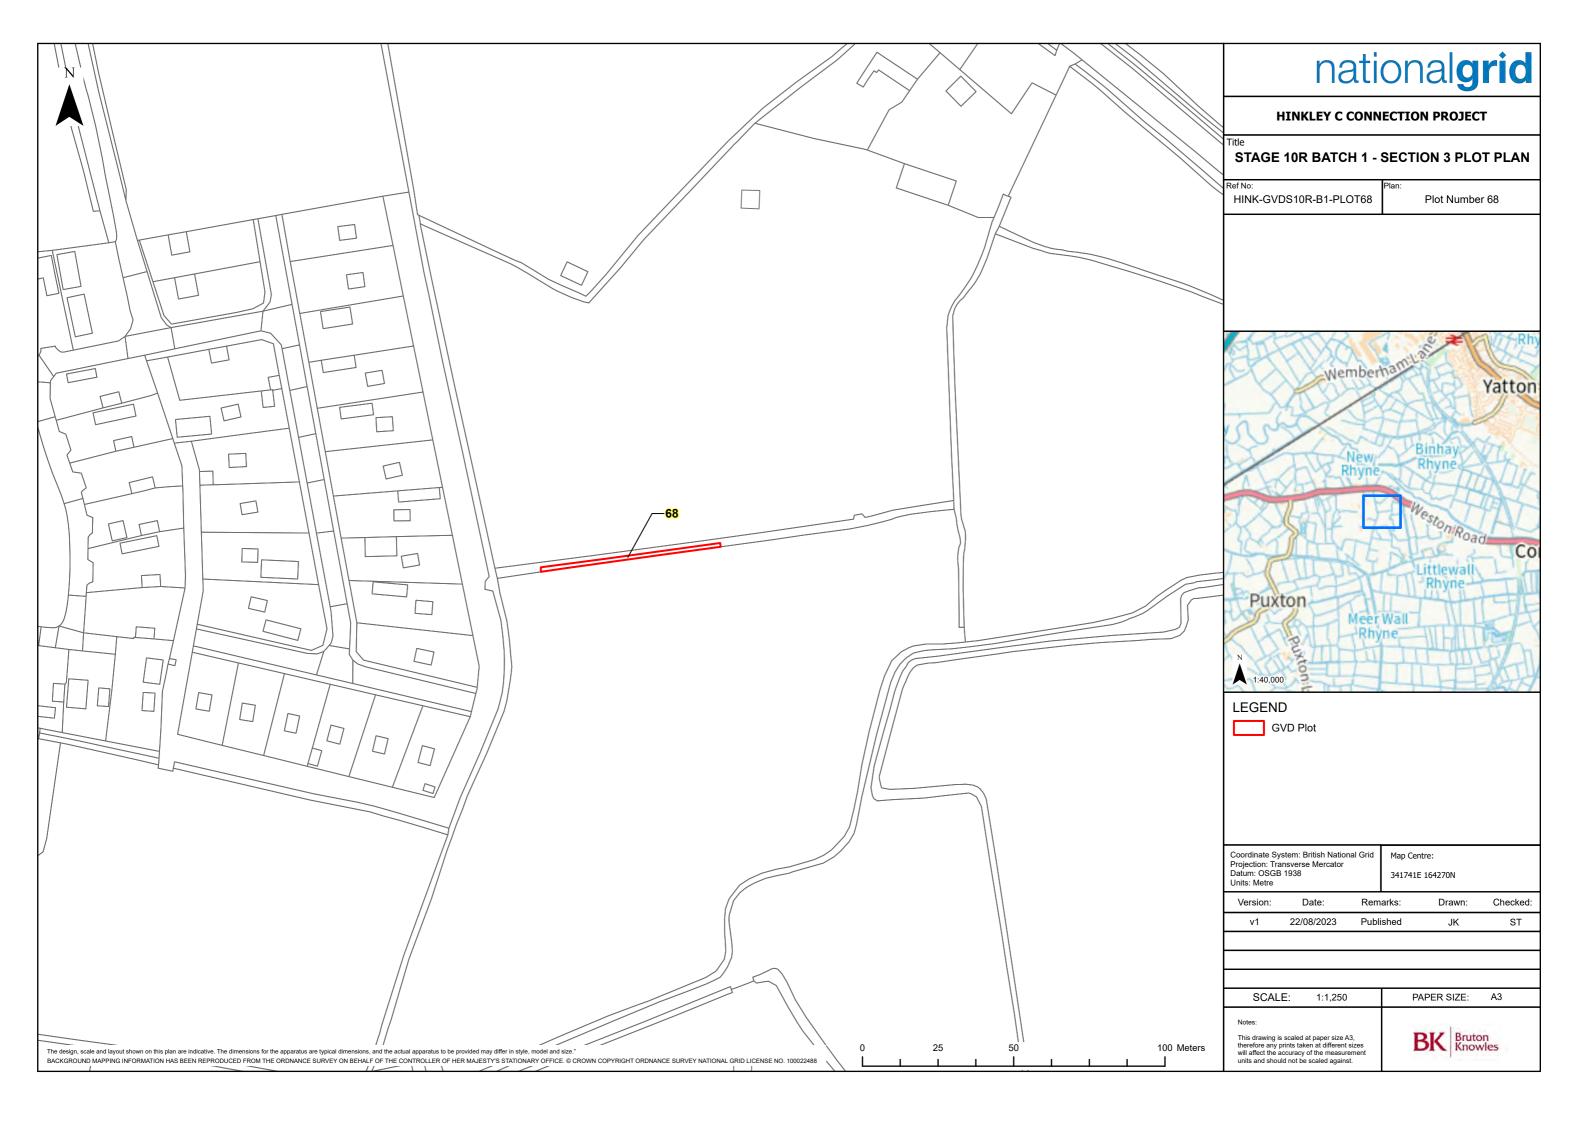

|                              | national <b>grid</b>                                                                                                                                                                |   |
|------------------------------|-------------------------------------------------------------------------------------------------------------------------------------------------------------------------------------|---|
| HINKLEY C CONNECTION PROJECT |                                                                                                                                                                                     |   |
|                              | Title<br>STAGE 10R BATCH 1 - SECTION 3 PLOT PLAN                                                                                                                                    |   |
|                              | Ref No:<br>HINK-GVDS10R-B1-PLOT22 Plot Number 22                                                                                                                                    |   |
|                              |                                                                                                                                                                                     |   |
|                              |                                                                                                                                                                                     |   |
|                              |                                                                                                                                                                                     |   |
|                              |                                                                                                                                                                                     |   |
|                              |                                                                                                                                                                                     |   |
|                              |                                                                                                                                                                                     |   |
|                              |                                                                                                                                                                                     |   |
| 1111                         |                                                                                                                                                                                     |   |
|                              |                                                                                                                                                                                     |   |
|                              |                                                                                                                                                                                     |   |
|                              |                                                                                                                                                                                     |   |
|                              |                                                                                                                                                                                     |   |
|                              | Ν                                                                                                                                                                                   |   |
|                              | 1:40,000                                                                                                                                                                            |   |
|                              | GVD Plot                                                                                                                                                                            |   |
|                              |                                                                                                                                                                                     |   |
|                              |                                                                                                                                                                                     |   |
|                              |                                                                                                                                                                                     |   |
|                              | Coordinate System: British National Grid<br>Projection: Transverse Mercator                                                                                                         |   |
|                              | Datum: OSGB 1938 341779E 161687N   Units: Metre Version: Date: Remarks: Drawn: Checked                                                                                              |   |
|                              | v1 22/08/2023 Published JK ST                                                                                                                                                       |   |
|                              |                                                                                                                                                                                     | _ |
|                              | SCALE: 1:1,250 PAPER SIZE: A3                                                                                                                                                       |   |
| //                           | Notes:<br>This drawing is scaled at gaper size 43                                                                                                                                   |   |
|                              | This drawing is scaled at paper size A3,<br>therefore any prints taken at different sizes<br>will affect the accuracy of the measurement<br>units and should not be scaled against. |   |