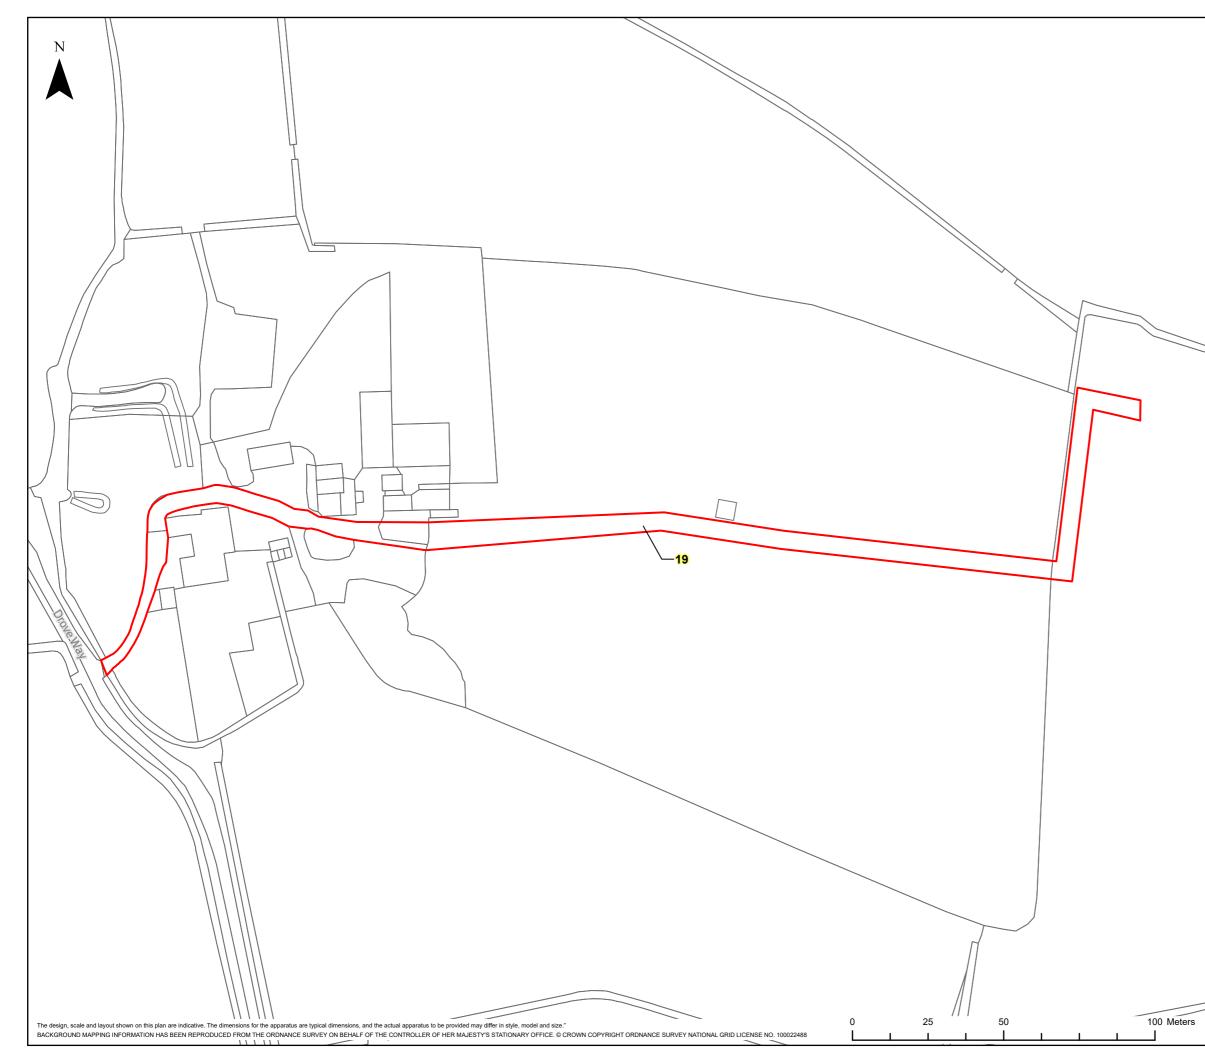

|                              | national <b>grid</b>                                                                                                                                                                |   |
|------------------------------|-------------------------------------------------------------------------------------------------------------------------------------------------------------------------------------|---|
| HINKLEY C CONNECTION PROJECT |                                                                                                                                                                                     |   |
|                              | Title<br>STAGE 10R BATCH 1 - SECTION 3 PLOT PLAN                                                                                                                                    |   |
|                              | Ref No:<br>HINK-GVDS10R-B1-PLOT22 Plot Number 22                                                                                                                                    |   |
|                              |                                                                                                                                                                                     |   |
|                              |                                                                                                                                                                                     |   |
|                              |                                                                                                                                                                                     |   |
|                              |                                                                                                                                                                                     |   |
|                              |                                                                                                                                                                                     |   |
|                              |                                                                                                                                                                                     |   |
|                              |                                                                                                                                                                                     |   |
| 1111                         |                                                                                                                                                                                     |   |
|                              |                                                                                                                                                                                     |   |
|                              |                                                                                                                                                                                     |   |
|                              |                                                                                                                                                                                     |   |
|                              |                                                                                                                                                                                     |   |
|                              | Ν                                                                                                                                                                                   |   |
|                              | 1:40,000                                                                                                                                                                            |   |
|                              | GVD Plot                                                                                                                                                                            |   |
|                              |                                                                                                                                                                                     |   |
|                              |                                                                                                                                                                                     |   |
|                              |                                                                                                                                                                                     |   |
|                              | Coordinate System: British National Grid<br>Projection: Transverse Mercator                                                                                                         |   |
|                              | Datum: OSGB 1938 341779E 161687N   Units: Metre Version: Date: Remarks: Drawn: Checked                                                                                              |   |
|                              | v1 22/08/2023 Published JK ST                                                                                                                                                       |   |
|                              |                                                                                                                                                                                     | _ |
|                              | SCALE: 1:1,250 PAPER SIZE: A3                                                                                                                                                       |   |
| //                           | Notes:<br>This drawing is scaled at gaper size 43                                                                                                                                   |   |
|                              | This drawing is scaled at paper size A3,<br>therefore any prints taken at different sizes<br>will affect the accuracy of the measurement<br>units and should not be scaled against. |   |