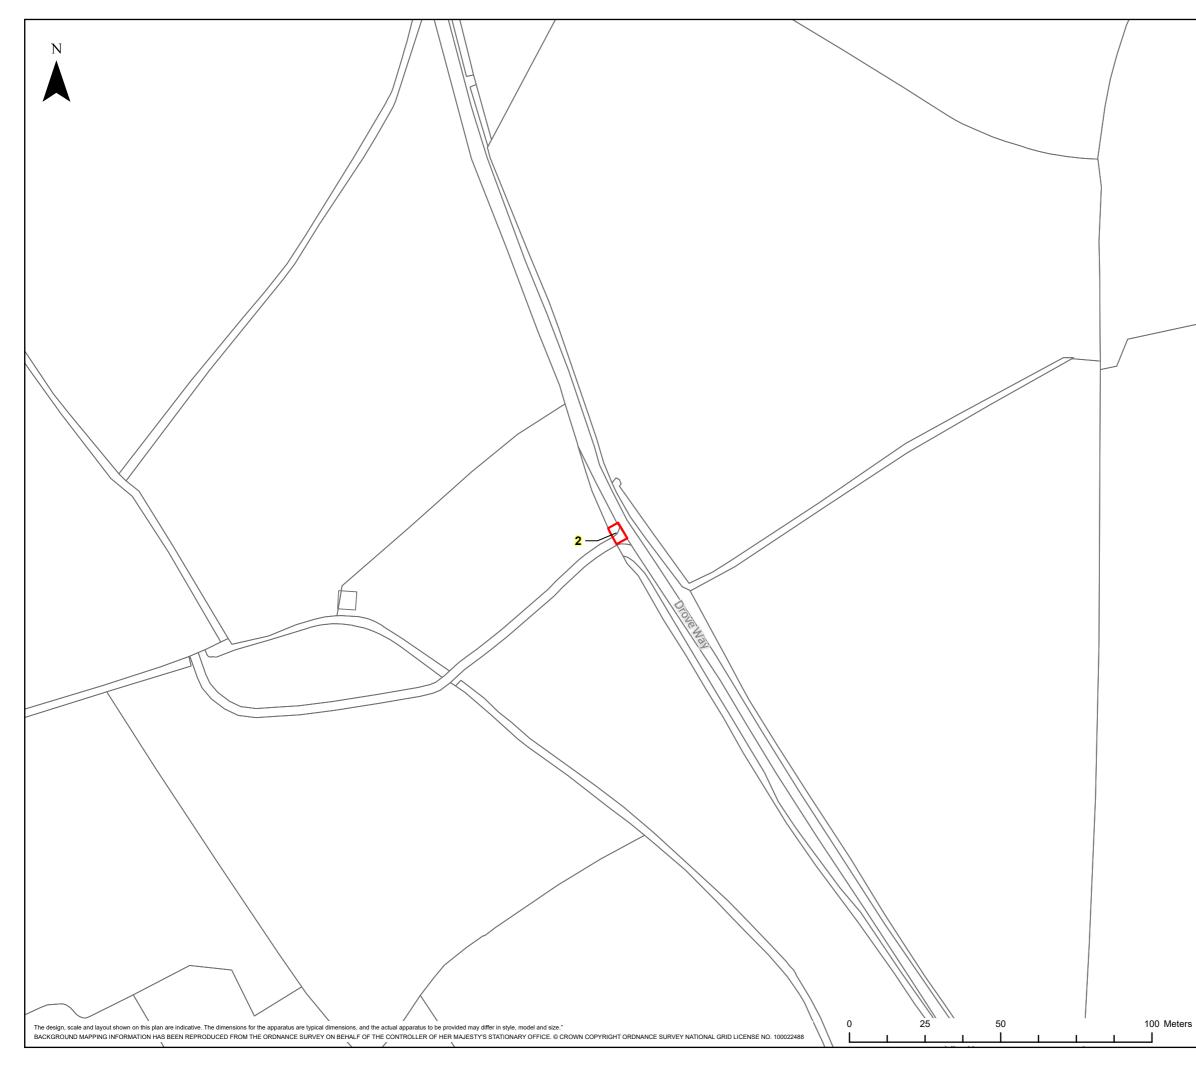

|                              | national <b>grid</b>                                                                                                                                                                |   |
|------------------------------|-------------------------------------------------------------------------------------------------------------------------------------------------------------------------------------|---|
| HINKLEY C CONNECTION PROJECT |                                                                                                                                                                                     |   |
|                              | Title<br>STAGE 10R BATCH 1 - SECTION 3 PLOT PLAN                                                                                                                                    |   |
|                              | Ref No:<br>HINK-GVDS10R-B1-PLOT22 Plot Number 22                                                                                                                                    |   |
|                              |                                                                                                                                                                                     |   |
|                              |                                                                                                                                                                                     |   |
|                              |                                                                                                                                                                                     |   |
|                              |                                                                                                                                                                                     |   |
|                              |                                                                                                                                                                                     |   |
|                              |                                                                                                                                                                                     |   |
|                              |                                                                                                                                                                                     |   |
| 1111                         |                                                                                                                                                                                     |   |
|                              |                                                                                                                                                                                     |   |
|                              |                                                                                                                                                                                     |   |
|                              |                                                                                                                                                                                     |   |
|                              |                                                                                                                                                                                     |   |
|                              | Ν                                                                                                                                                                                   |   |
|                              | 1:40,000                                                                                                                                                                            |   |
|                              | GVD Plot                                                                                                                                                                            |   |
|                              |                                                                                                                                                                                     |   |
|                              |                                                                                                                                                                                     |   |
|                              |                                                                                                                                                                                     |   |
|                              | Coordinate System: British National Grid<br>Projection: Transverse Mercator                                                                                                         |   |
|                              | Datum: OSGB 1938 341779E 161687N   Units: Metre Version: Date: Remarks: Drawn: Checked                                                                                              |   |
|                              | v1 22/08/2023 Published JK ST                                                                                                                                                       |   |
|                              |                                                                                                                                                                                     | _ |
|                              | SCALE: 1:1,250 PAPER SIZE: A3                                                                                                                                                       |   |
| //                           | Notes:<br>This drawing is scaled at gaper size 43                                                                                                                                   |   |
|                              | This drawing is scaled at paper size A3,<br>therefore any prints taken at different sizes<br>will affect the accuracy of the measurement<br>units and should not be scaled against. |   |