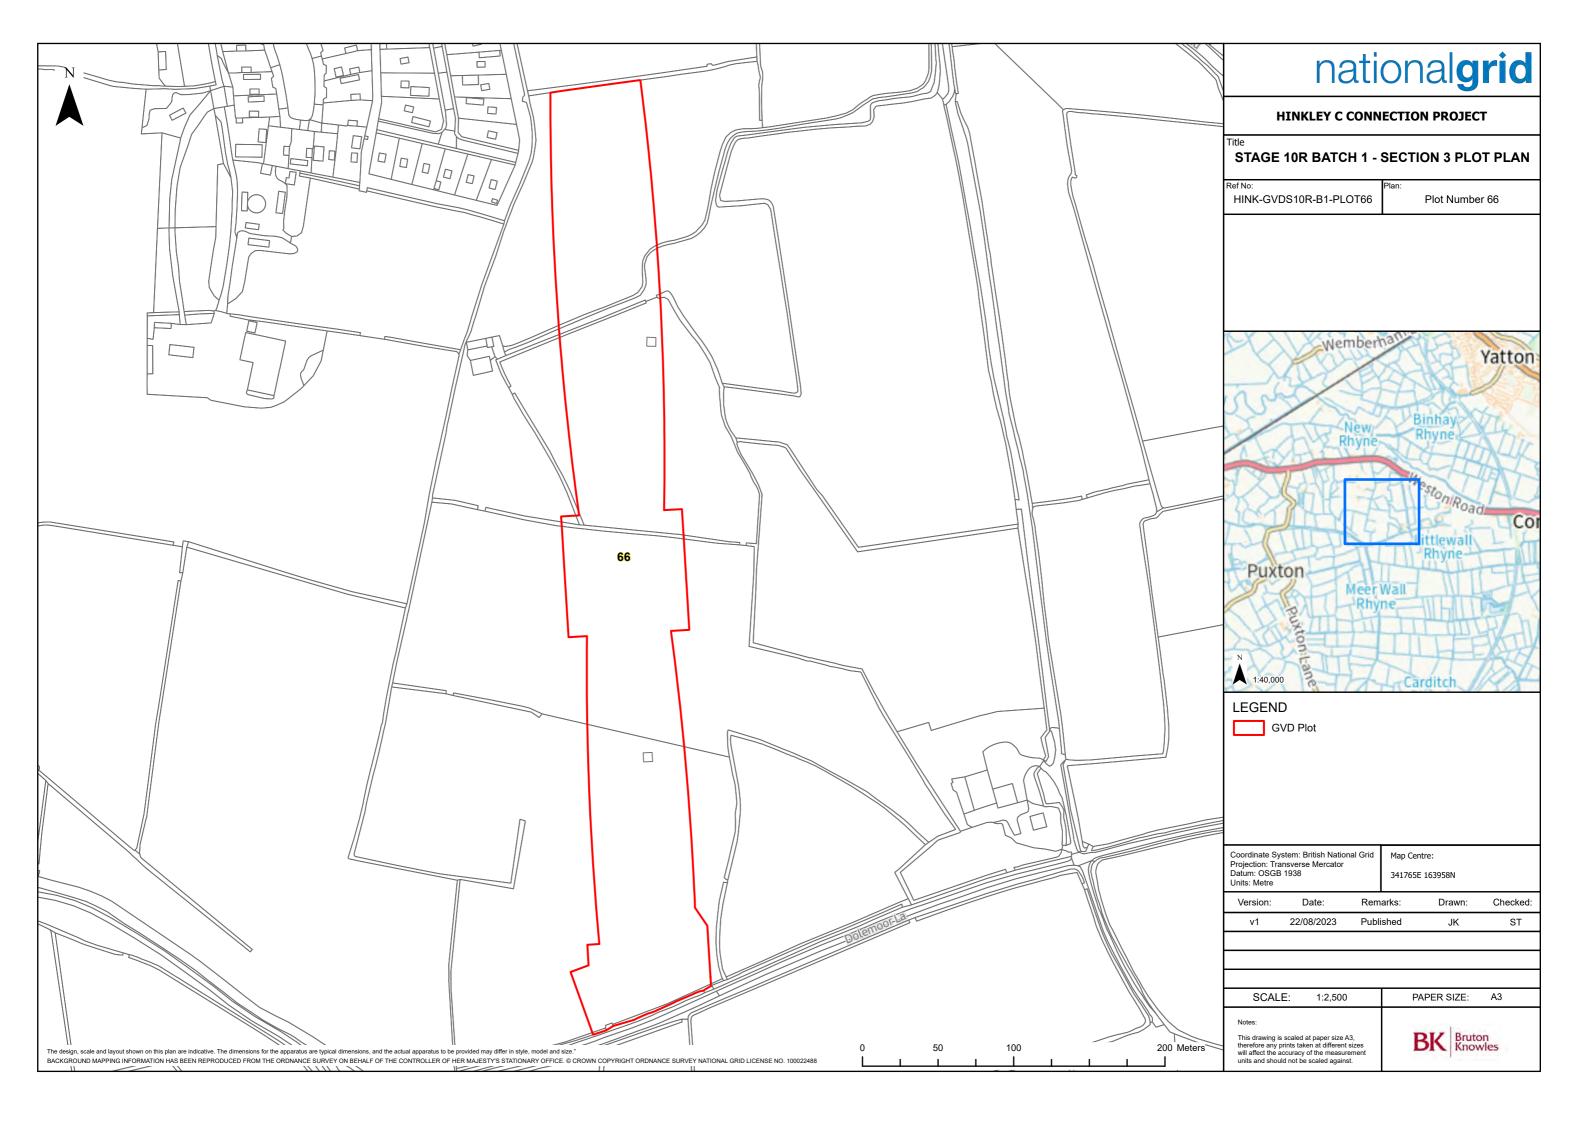

|                              | national <b>grid</b>                                                                                                                                                                |   |
|------------------------------|-------------------------------------------------------------------------------------------------------------------------------------------------------------------------------------|---|
| HINKLEY C CONNECTION PROJECT |                                                                                                                                                                                     |   |
|                              | Title<br>STAGE 10R BATCH 1 - SECTION 3 PLOT PLAN                                                                                                                                    |   |
|                              | Ref No:<br>HINK-GVDS10R-B1-PLOT22 Plot Number 22                                                                                                                                    |   |
|                              |                                                                                                                                                                                     |   |
|                              |                                                                                                                                                                                     |   |
|                              |                                                                                                                                                                                     |   |
|                              |                                                                                                                                                                                     |   |
|                              |                                                                                                                                                                                     |   |
|                              |                                                                                                                                                                                     |   |
|                              |                                                                                                                                                                                     |   |
| 1111                         |                                                                                                                                                                                     |   |
|                              |                                                                                                                                                                                     |   |
|                              |                                                                                                                                                                                     |   |
|                              |                                                                                                                                                                                     |   |
|                              |                                                                                                                                                                                     |   |
|                              | Ν                                                                                                                                                                                   |   |
|                              | 1:40,000                                                                                                                                                                            |   |
|                              | GVD Plot                                                                                                                                                                            |   |
|                              |                                                                                                                                                                                     |   |
|                              |                                                                                                                                                                                     |   |
|                              |                                                                                                                                                                                     |   |
|                              | Coordinate System: British National Grid<br>Projection: Transverse Mercator                                                                                                         |   |
|                              | Datum: OSGB 1938 341779E 161687N   Units: Metre Version: Date: Remarks: Drawn: Checked                                                                                              |   |
|                              | v1 22/08/2023 Published JK ST                                                                                                                                                       |   |
|                              |                                                                                                                                                                                     | _ |
|                              | SCALE: 1:1,250 PAPER SIZE: A3                                                                                                                                                       |   |
| //                           | Notes:<br>This drawing is scaled at gaper size 43                                                                                                                                   |   |
|                              | This drawing is scaled at paper size A3,<br>therefore any prints taken at different sizes<br>will affect the accuracy of the measurement<br>units and should not be scaled against. |   |