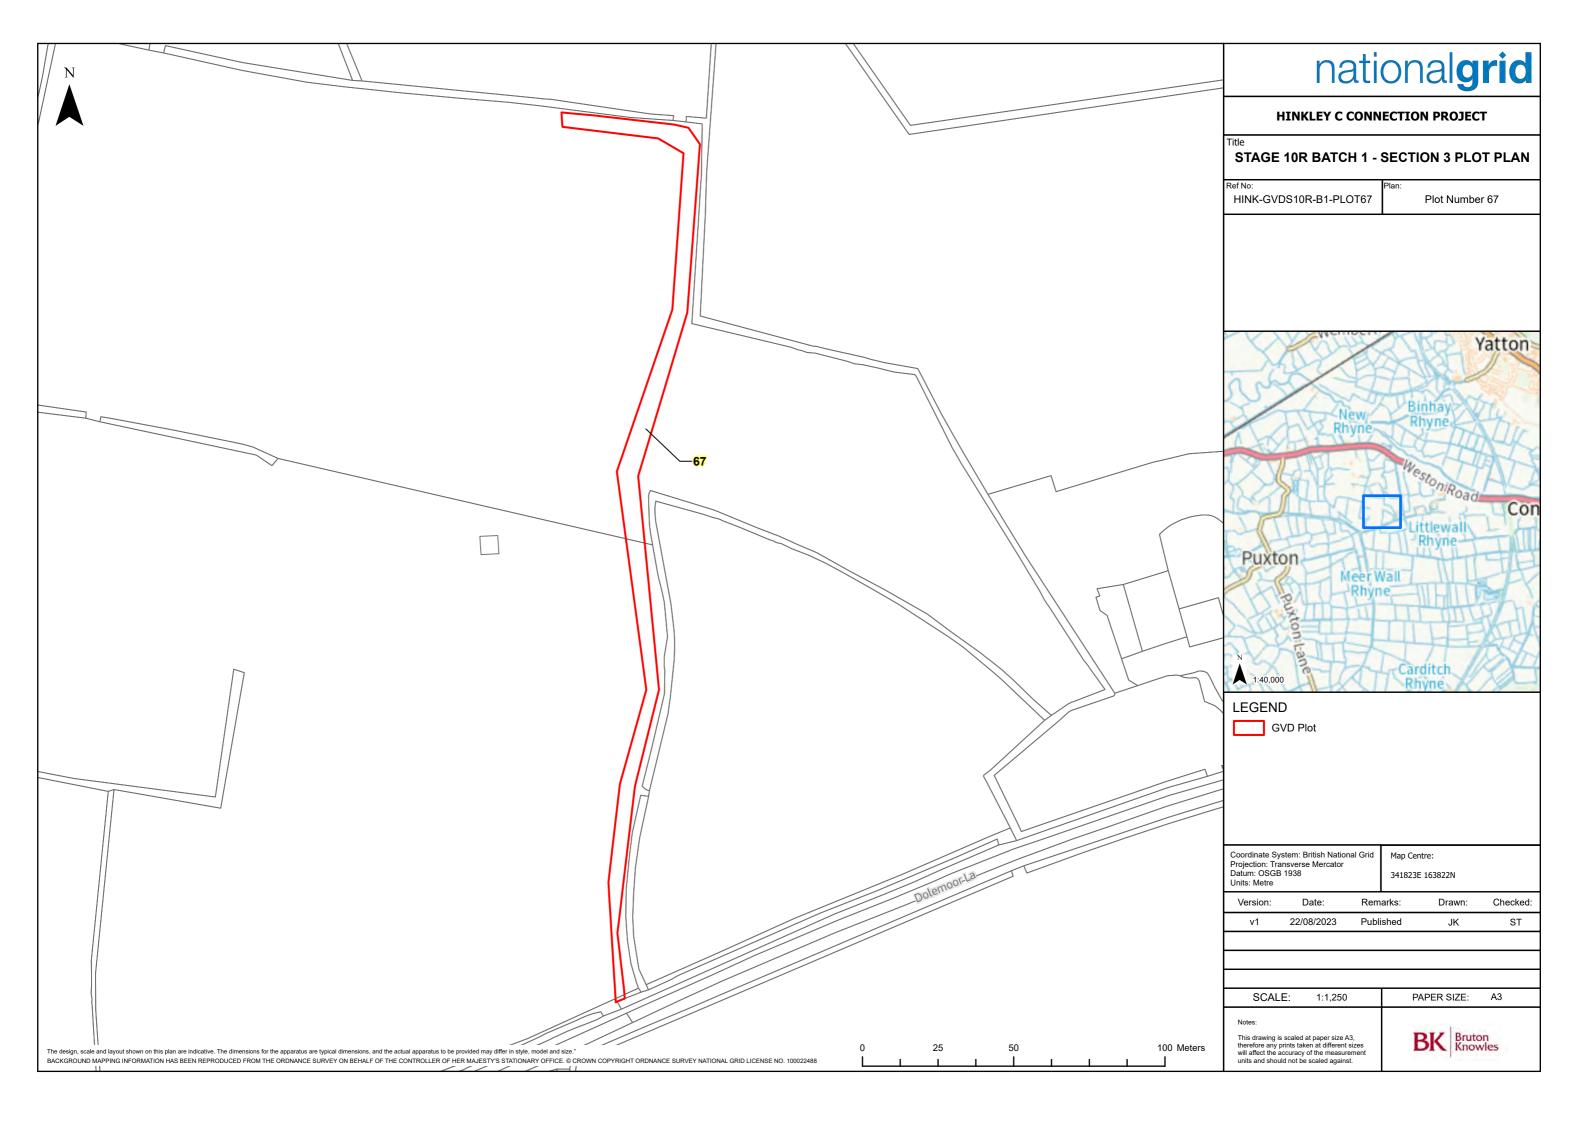

|                              | national <b>grid</b>                                                                                                                                                                |   |
|------------------------------|-------------------------------------------------------------------------------------------------------------------------------------------------------------------------------------|---|
| HINKLEY C CONNECTION PROJECT |                                                                                                                                                                                     |   |
|                              | Title<br>STAGE 10R BATCH 1 - SECTION 3 PLOT PLAN                                                                                                                                    |   |
|                              | Ref No:<br>HINK-GVDS10R-B1-PLOT22 Plot Number 22                                                                                                                                    |   |
|                              |                                                                                                                                                                                     |   |
|                              |                                                                                                                                                                                     |   |
|                              |                                                                                                                                                                                     |   |
|                              |                                                                                                                                                                                     |   |
|                              |                                                                                                                                                                                     |   |
|                              |                                                                                                                                                                                     |   |
|                              |                                                                                                                                                                                     |   |
| 1111                         |                                                                                                                                                                                     |   |
|                              |                                                                                                                                                                                     |   |
|                              |                                                                                                                                                                                     |   |
|                              |                                                                                                                                                                                     |   |
|                              |                                                                                                                                                                                     |   |
|                              | Ν                                                                                                                                                                                   |   |
|                              | 1:40,000                                                                                                                                                                            |   |
|                              | GVD Plot                                                                                                                                                                            |   |
|                              |                                                                                                                                                                                     |   |
|                              |                                                                                                                                                                                     |   |
|                              |                                                                                                                                                                                     |   |
|                              | Coordinate System: British National Grid<br>Projection: Transverse Mercator                                                                                                         |   |
|                              | Datum: OSGB 1938 341779E 161687N   Units: Metre Version: Date: Remarks: Drawn: Checked                                                                                              |   |
|                              | v1 22/08/2023 Published JK ST                                                                                                                                                       |   |
|                              |                                                                                                                                                                                     | _ |
|                              | SCALE: 1:1,250 PAPER SIZE: A3                                                                                                                                                       |   |
| //                           | Notes:<br>This drawing is scaled at gaper size 43                                                                                                                                   |   |
|                              | This drawing is scaled at paper size A3,<br>therefore any prints taken at different sizes<br>will affect the accuracy of the measurement<br>units and should not be scaled against. |   |