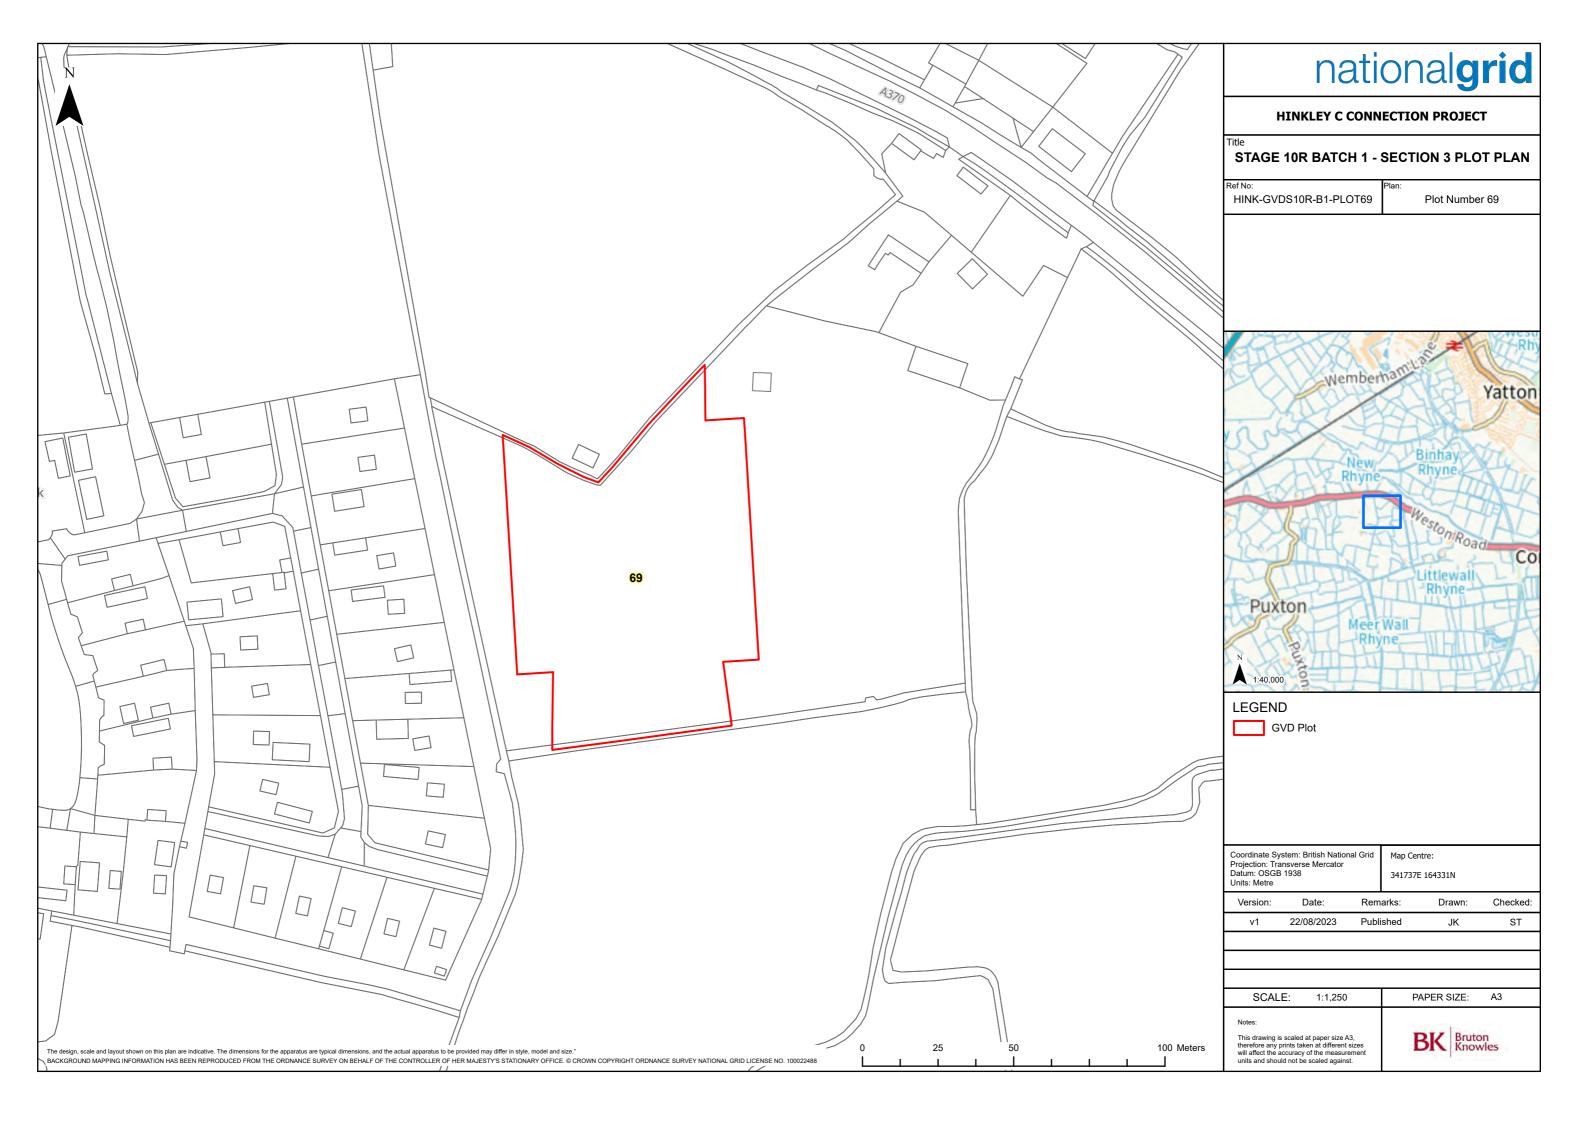

|                              | national <b>grid</b>                                                                                                                                                                |   |
|------------------------------|-------------------------------------------------------------------------------------------------------------------------------------------------------------------------------------|---|
| HINKLEY C CONNECTION PROJECT |                                                                                                                                                                                     |   |
|                              | Title<br>STAGE 10R BATCH 1 - SECTION 3 PLOT PLAN                                                                                                                                    |   |
|                              | Ref No:<br>HINK-GVDS10R-B1-PLOT22 Plot Number 22                                                                                                                                    |   |
|                              |                                                                                                                                                                                     |   |
|                              |                                                                                                                                                                                     |   |
|                              |                                                                                                                                                                                     |   |
|                              |                                                                                                                                                                                     |   |
|                              |                                                                                                                                                                                     |   |
|                              |                                                                                                                                                                                     |   |
|                              |                                                                                                                                                                                     |   |
| 1111                         |                                                                                                                                                                                     |   |
|                              |                                                                                                                                                                                     |   |
|                              |                                                                                                                                                                                     |   |
|                              |                                                                                                                                                                                     |   |
|                              |                                                                                                                                                                                     |   |
|                              | Ν                                                                                                                                                                                   |   |
|                              | 1:40,000                                                                                                                                                                            |   |
|                              | GVD Plot                                                                                                                                                                            |   |
|                              |                                                                                                                                                                                     |   |
|                              |                                                                                                                                                                                     |   |
|                              |                                                                                                                                                                                     |   |
|                              | Coordinate System: British National Grid<br>Projection: Transverse Mercator                                                                                                         |   |
|                              | Datum: OSGB 1938 341779E 161687N   Units: Metre Version: Date: Remarks: Drawn: Checked                                                                                              |   |
|                              | v1 22/08/2023 Published JK ST                                                                                                                                                       |   |
|                              |                                                                                                                                                                                     | _ |
|                              | SCALE: 1:1,250 PAPER SIZE: A3                                                                                                                                                       |   |
| //                           | Notes:<br>This drawing is scaled at gaper size 43                                                                                                                                   |   |
|                              | This drawing is scaled at paper size A3,<br>therefore any prints taken at different sizes<br>will affect the accuracy of the measurement<br>units and should not be scaled against. |   |