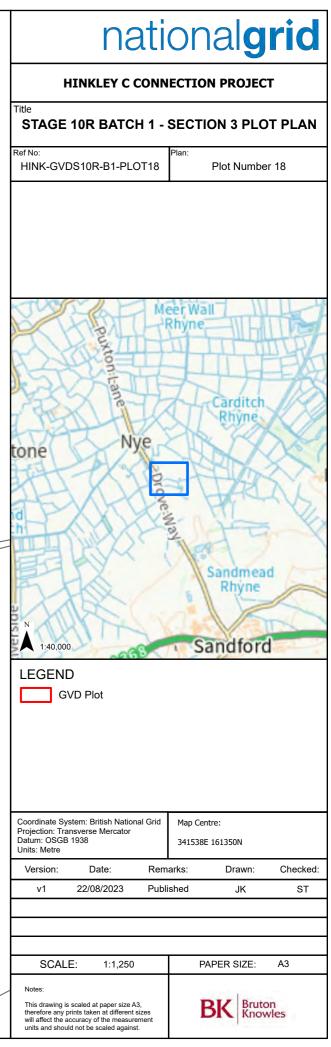

|                              | national <b>grid</b>                                                                                                                                                                |   |
|------------------------------|-------------------------------------------------------------------------------------------------------------------------------------------------------------------------------------|---|
| HINKLEY C CONNECTION PROJECT |                                                                                                                                                                                     |   |
|                              | Title<br>STAGE 10R BATCH 1 - SECTION 3 PLOT PLAN                                                                                                                                    |   |
|                              | Ref No:<br>HINK-GVDS10R-B1-PLOT22 Plot Number 22                                                                                                                                    |   |
|                              |                                                                                                                                                                                     |   |
|                              |                                                                                                                                                                                     |   |
|                              |                                                                                                                                                                                     |   |
|                              |                                                                                                                                                                                     |   |
|                              |                                                                                                                                                                                     |   |
|                              |                                                                                                                                                                                     |   |
|                              |                                                                                                                                                                                     |   |
| 1111                         |                                                                                                                                                                                     |   |
|                              |                                                                                                                                                                                     |   |
|                              |                                                                                                                                                                                     |   |
|                              |                                                                                                                                                                                     |   |
|                              |                                                                                                                                                                                     |   |
|                              | Ν                                                                                                                                                                                   |   |
|                              | 1:40,000                                                                                                                                                                            |   |
|                              | GVD Plot                                                                                                                                                                            |   |
|                              |                                                                                                                                                                                     |   |
|                              |                                                                                                                                                                                     |   |
|                              |                                                                                                                                                                                     |   |
|                              | Coordinate System: British National Grid<br>Projection: Transverse Mercator                                                                                                         |   |
|                              | Datum: OSGB 1938 341779E 161687N   Units: Metre Version: Date: Remarks: Drawn: Checked                                                                                              |   |
|                              | v1 22/08/2023 Published JK ST                                                                                                                                                       |   |
|                              |                                                                                                                                                                                     | _ |
|                              | SCALE: 1:1,250 PAPER SIZE: A3                                                                                                                                                       |   |
| //                           | Notes:<br>This drawing is scaled at gaper size 43                                                                                                                                   |   |
|                              | This drawing is scaled at paper size A3,<br>therefore any prints taken at different sizes<br>will affect the accuracy of the measurement<br>units and should not be scaled against. |   |