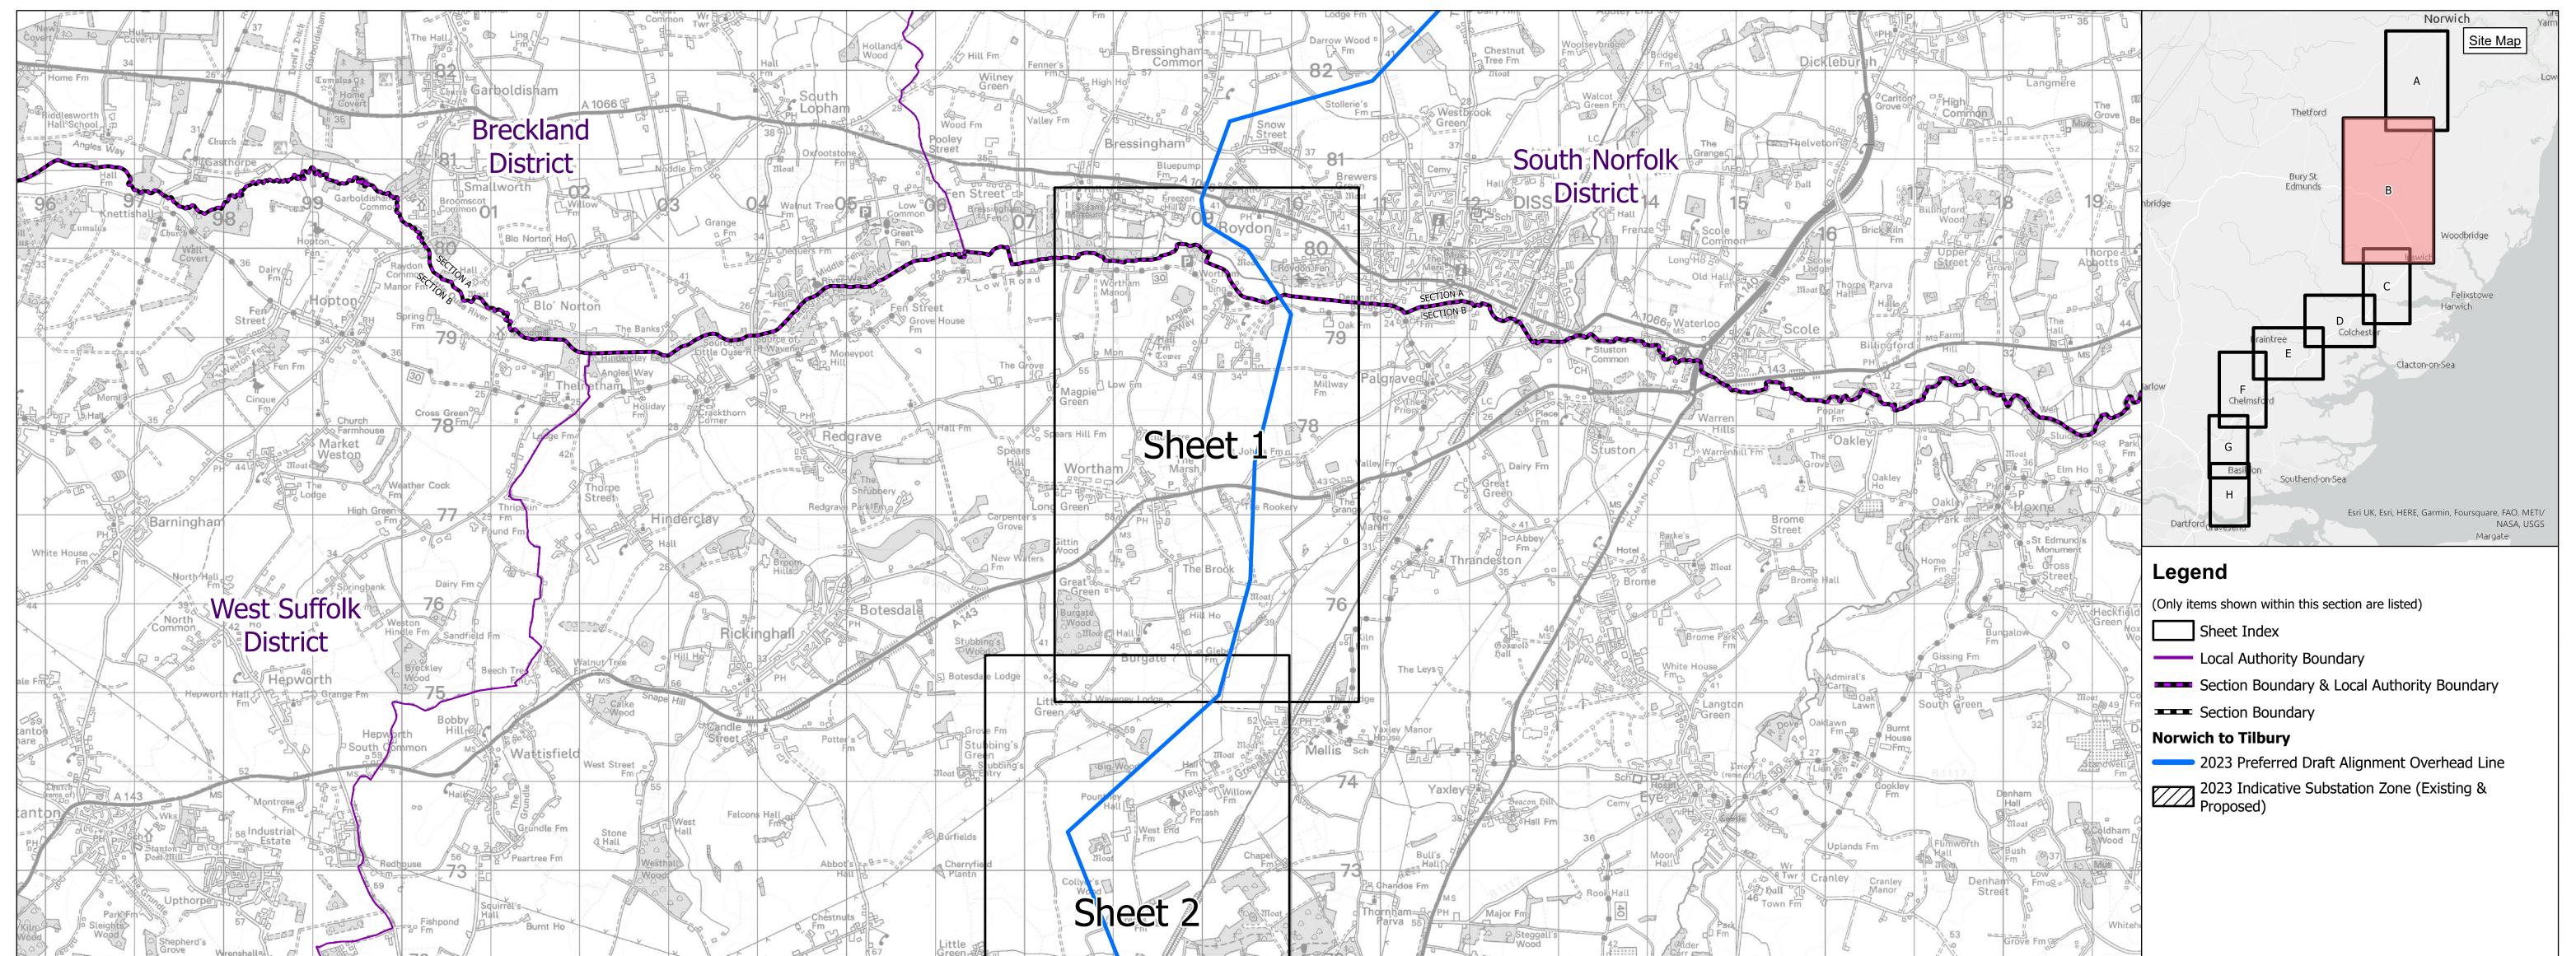

| Grove Wrenshallen 72