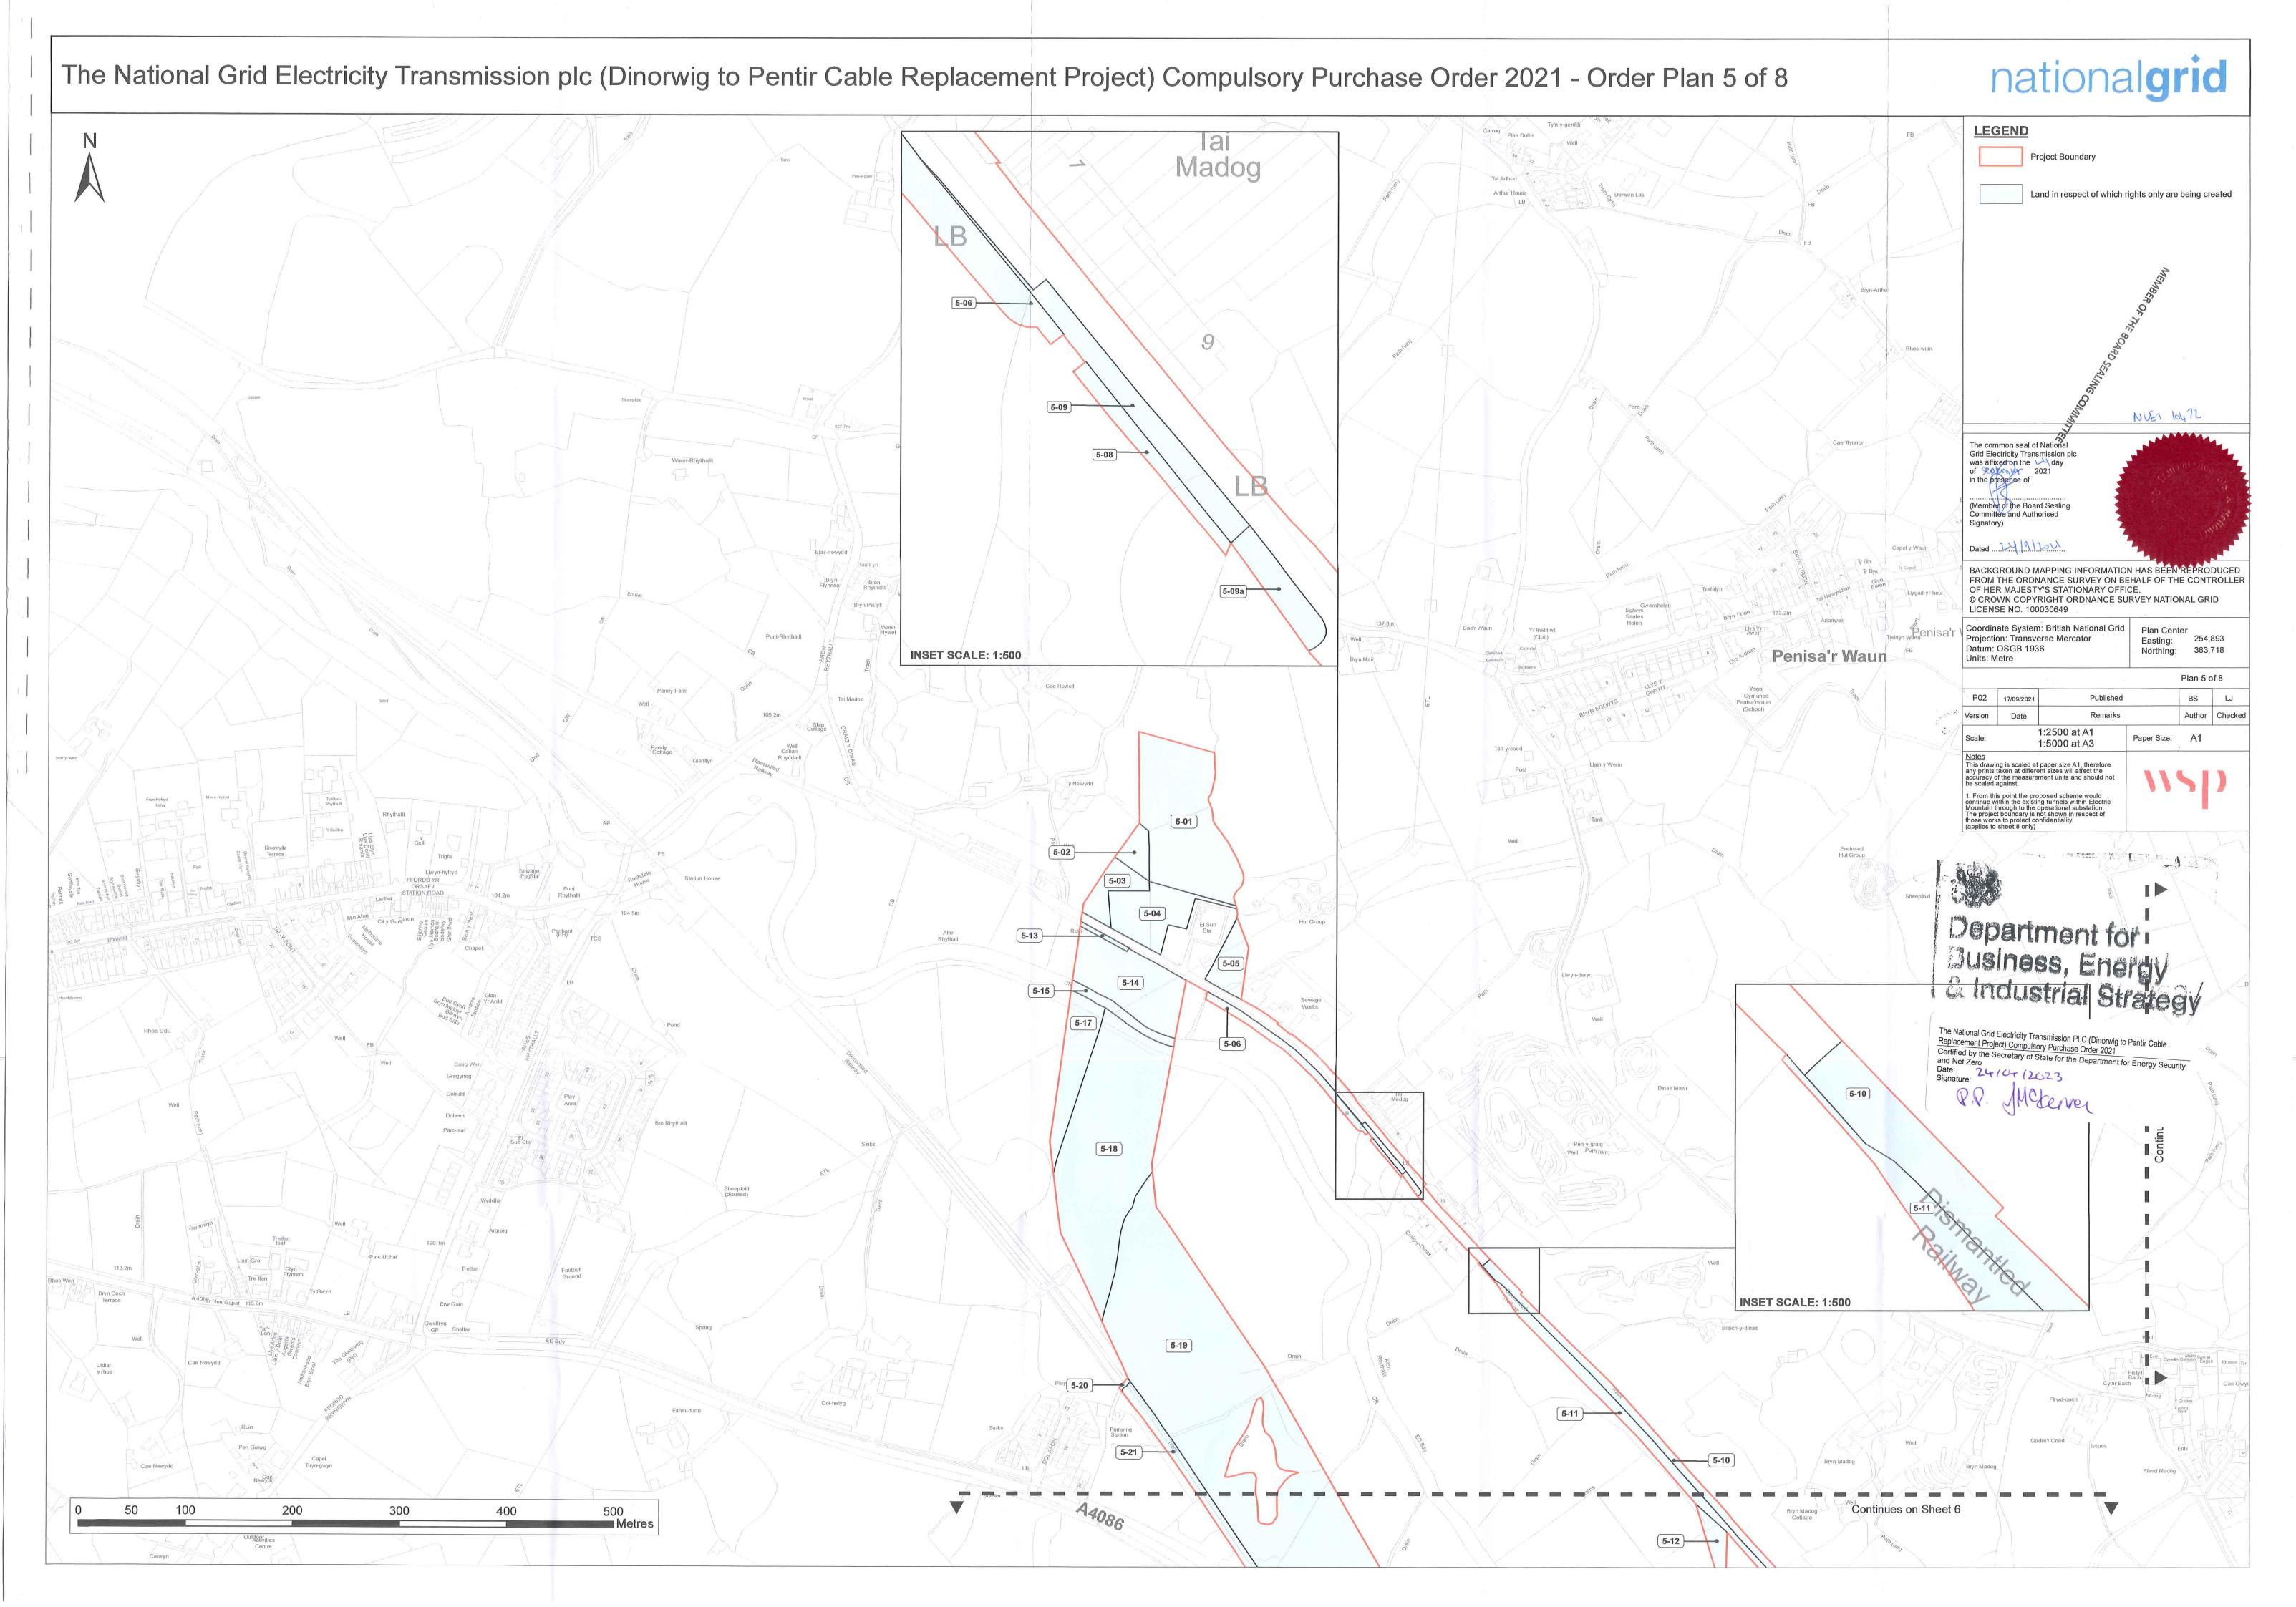

| Number on       | Extent, description and situation of the land                                                                                                                                                            | Qualifying persons under section 12(2)(a) of the Acquisition of Land Act 1981 - name and address (3) |                            |                                                    |                                                                            |  |
|-----------------|----------------------------------------------------------------------------------------------------------------------------------------------------------------------------------------------------------|------------------------------------------------------------------------------------------------------|----------------------------|----------------------------------------------------|----------------------------------------------------------------------------|--|
| map<br>(1)      | (2)                                                                                                                                                                                                      | Owners or Reputed Owners                                                                             | Lessees or reputed lessees | Tenants or reputed tenants<br>(other than lessees) | Occupiers                                                                  |  |
|                 |                                                                                                                                                                                                          | See Address at Plot 1-19                                                                             |                            |                                                    | See Address at Plot 1-19                                                   |  |
| 1-21            | Cable Rights in respect of approximately 14,196 square metres of agricultural grazing                                                                                                                    | Daniel Owen as partner in I W & D & E W Owen See Address at Plot 1-19                                | None                       | None                                               | Daniel Owen as partner in I W & D & E W Owen See Address at Plot 1-19      |  |
|                 | land and boundary wall, to the east of B4366, Llanddeiniolen                                                                                                                                             | Eurig Owen as partner in I W & D & E W Owen See Address at Plot 1-19                                 |                            |                                                    | Eurig Owen as partner in I W & D & E W Owen See Address at Plot 1-19       |  |
| 3-01            | Cable Rights in respect of approximately 17 square metres of agricultural grazing land, hedgerow and boundary wall, west of the A4244,                                                                   | Mr J R Williams Blaen Cae Isa Deiniolen Caernarfon LL55 3NH                                          | None                       | None                                               | Mr J R Williams Blaen Cae Isa Deiniolen Caernarfon LL55 3NH                |  |
|                 | Llanddeiniolen                                                                                                                                                                                           | Mrs N Williams Blaen Cae Isa Deiniolen Caernarfon LL55 3NH                                           |                            |                                                    | Mrs N Williams Blaen Cae Isa Deiniolen Caernarfon LL55 3NH                 |  |
| 5-01            | Construction and Compound Rights in respect of approximately 10,472 square metres of agricultural grazing land, copse, boundary wall, and overhead electricity cables, lying to the north of the Craig Y | William Bryn Hughes Bryn Hywel Penisarwaun Caernarfon LL55 3PG Unknown in respect of mines and       | None                       | None                                               | William Bryn Hughes<br>Bryn Hywel<br>Penisarwaun<br>Caernarfon<br>LL55 3PG |  |
| Lhuse intereste | Dinas, Llanddeiniolen (except<br>held by or on be half of Scot                                                                                                                                           | minerals                                                                                             |                            |                                                    |                                                                            |  |
| 5-02            | Construction and Compound Rights in respect of                                                                                                                                                           | Gareth Wyn Hughes Ty Newydd Cae Hywel                                                                | None                       | None                                               | Gareth Wyn Hughes<br>Ty Newydd Cae Hywel                                   |  |