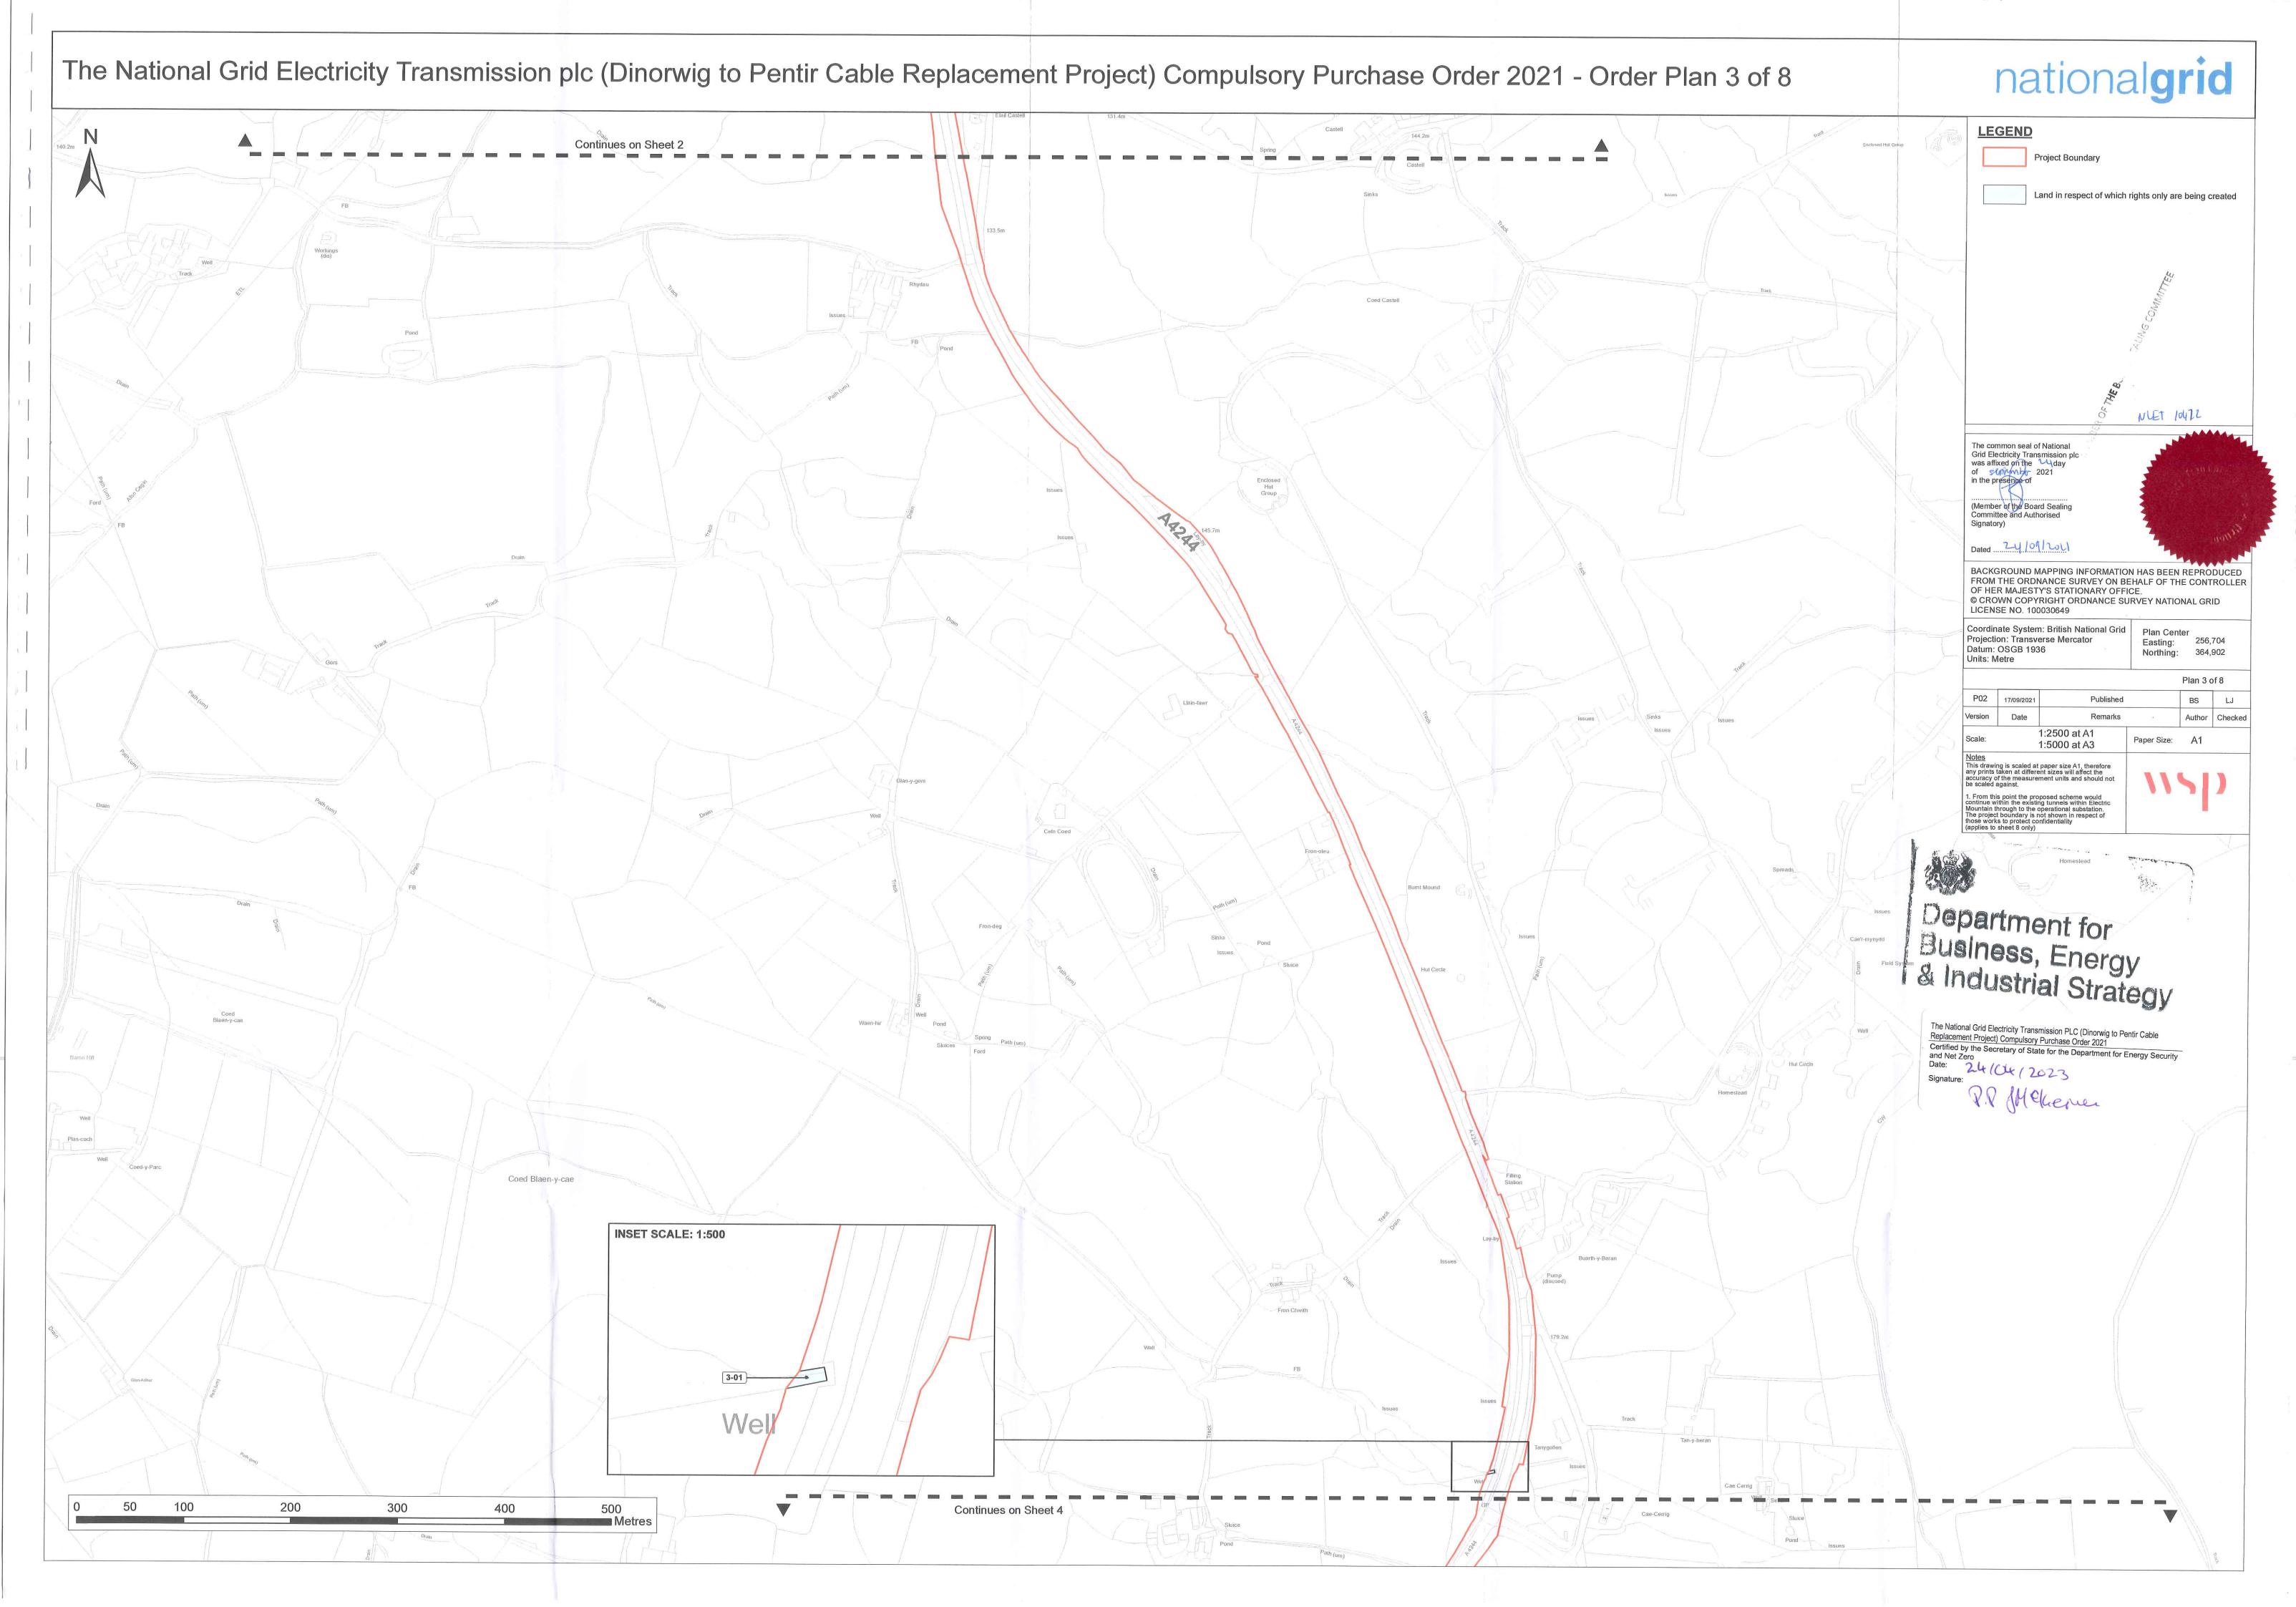

| Number on       | Extent, description and situation of the land                                                                                                                                                            | Qualifying persons under section 12(2)(a) of the Acquisition of Land Act 1981 - name and address (3) |                            |                                                    |                                                                            |  |
|-----------------|----------------------------------------------------------------------------------------------------------------------------------------------------------------------------------------------------------|------------------------------------------------------------------------------------------------------|----------------------------|----------------------------------------------------|----------------------------------------------------------------------------|--|
| map<br>(1)      | (2)                                                                                                                                                                                                      | Owners or Reputed Owners                                                                             | Lessees or reputed lessees | Tenants or reputed tenants<br>(other than lessees) | Occupiers                                                                  |  |
|                 |                                                                                                                                                                                                          | See Address at Plot 1-19                                                                             |                            |                                                    | See Address at Plot 1-19                                                   |  |
| 1-21            | Cable Rights in respect of approximately 14,196 square metres of agricultural grazing                                                                                                                    | Daniel Owen as partner in I W & D & E W Owen See Address at Plot 1-19                                | None                       | None                                               | Daniel Owen as partner in I W & D & E W Owen See Address at Plot 1-19      |  |
|                 | land and boundary wall, to the east of B4366, Llanddeiniolen                                                                                                                                             | Eurig Owen as partner in I W & D & E W Owen See Address at Plot 1-19                                 |                            |                                                    | Eurig Owen as partner in I W & D & E W Owen See Address at Plot 1-19       |  |
| 3-01            | Cable Rights in respect of approximately 17 square metres of agricultural grazing land, hedgerow and boundary wall, west of the A4244,                                                                   | Mr J R Williams Blaen Cae Isa Deiniolen Caernarfon LL55 3NH                                          | None                       | None                                               | Mr J R Williams Blaen Cae Isa Deiniolen Caernarfon LL55 3NH                |  |
|                 | Llanddeiniolen                                                                                                                                                                                           | Mrs N Williams Blaen Cae Isa Deiniolen Caernarfon LL55 3NH                                           |                            |                                                    | Mrs N Williams Blaen Cae Isa Deiniolen Caernarfon LL55 3NH                 |  |
| 5-01            | Construction and Compound Rights in respect of approximately 10,472 square metres of agricultural grazing land, copse, boundary wall, and overhead electricity cables, lying to the north of the Craig Y | William Bryn Hughes Bryn Hywel Penisarwaun Caernarfon LL55 3PG Unknown in respect of mines and       | None                       | None                                               | William Bryn Hughes<br>Bryn Hywel<br>Penisarwaun<br>Caernarfon<br>LL55 3PG |  |
| Lhuse intereste | Dinas, Llanddeiniolen (except<br>held by or on be half of Scot                                                                                                                                           | minerals                                                                                             |                            |                                                    |                                                                            |  |
| 5-02            | Construction and Compound Rights in respect of                                                                                                                                                           | Gareth Wyn Hughes Ty Newydd Cae Hywel                                                                | None                       | None                                               | Gareth Wyn Hughes<br>Ty Newydd Cae Hywel                                   |  |