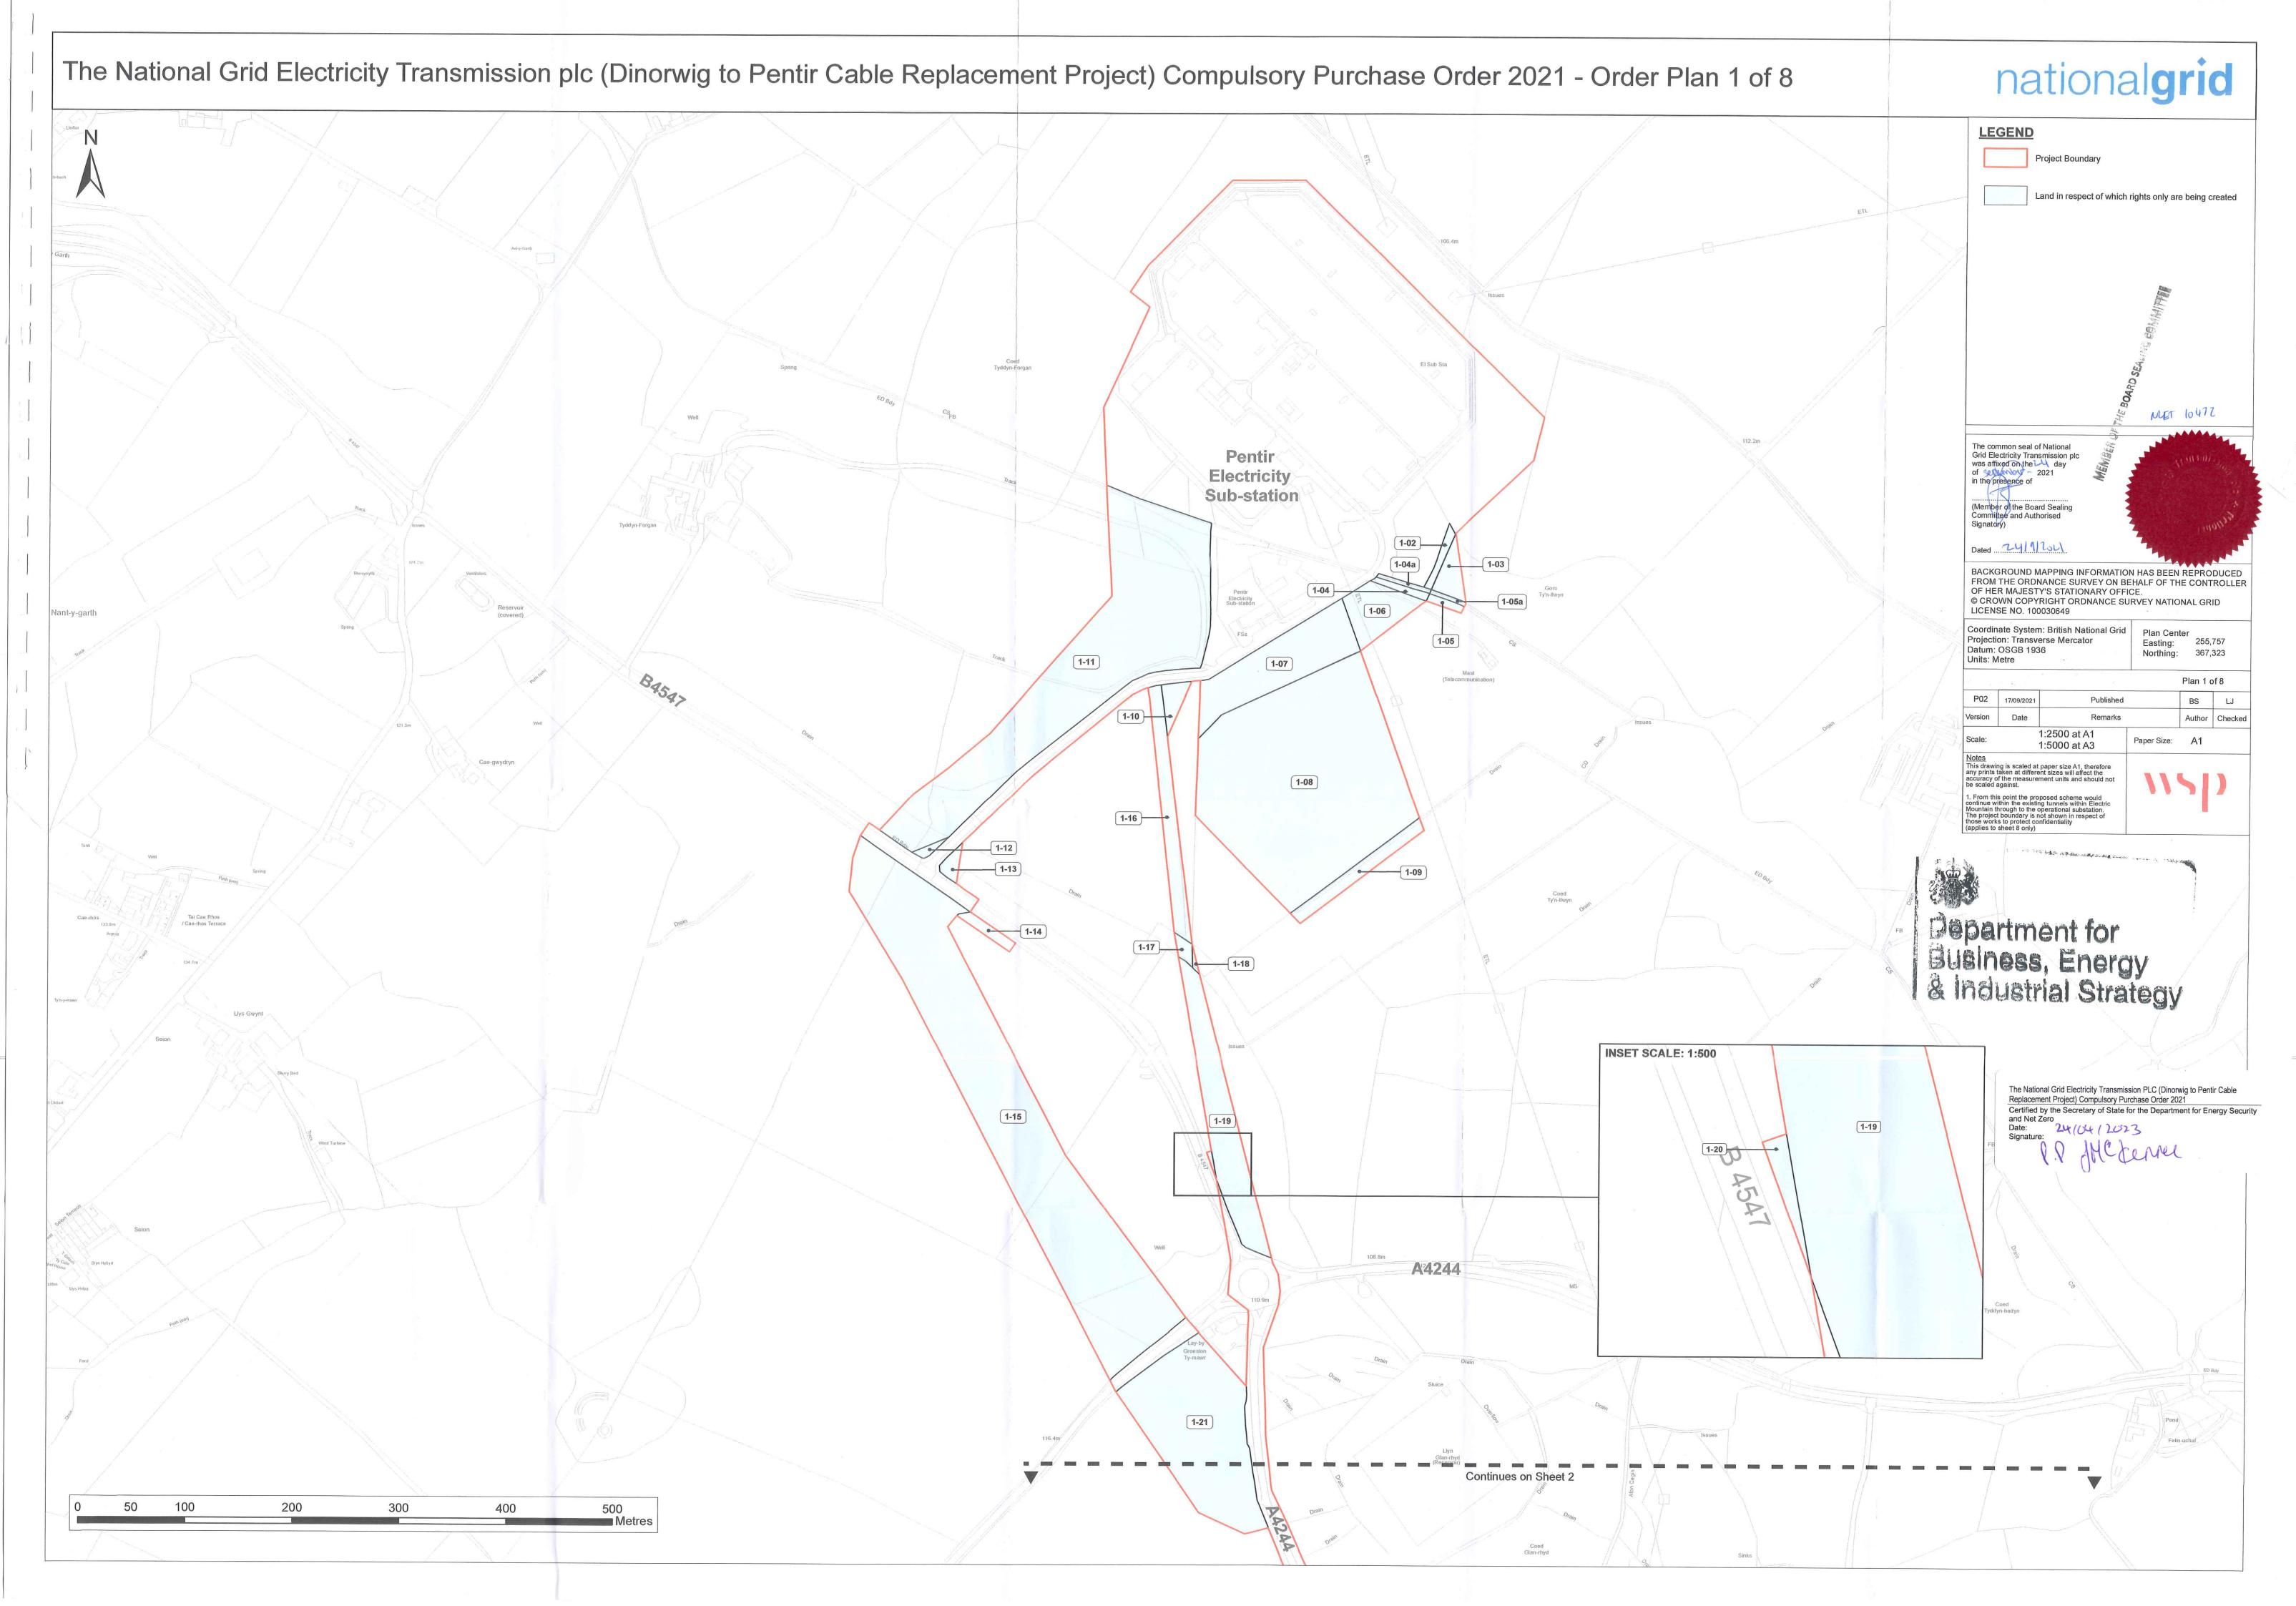

- Where a numbered plot is shown adjacent to a street or public highway on the Map to this Order then the plot boundary is directly abutting that street or public highway.
- (3) In the Schedule where a party's interest has already been identified and described in a plot then if they are identified in a later plot their address has not been repeated.

**SCHEDULE** 

| Number on  | Extent, description and situation of the land (2)                                                                                                                               | Qualifying persons under section 12(2)(a) of the Acquisition of Land Act 1981 - name and address (3)                                                              |                            |                                                 |                                                                                                                                                                                                  |
|------------|---------------------------------------------------------------------------------------------------------------------------------------------------------------------------------|-------------------------------------------------------------------------------------------------------------------------------------------------------------------|----------------------------|-------------------------------------------------|--------------------------------------------------------------------------------------------------------------------------------------------------------------------------------------------------|
| map<br>(1) |                                                                                                                                                                                 | Owners or Reputed Owners                                                                                                                                          | Lessees or reputed lessees | Tenants or reputed tenants (other than lessees) | Occupiers                                                                                                                                                                                        |
| 1-01       | Number Not Used                                                                                                                                                                 | Number Not Used                                                                                                                                                   | Number Not Used            | Number Not Used                                 | Number Not Used                                                                                                                                                                                  |
| 1-02       | Cable Rights and Drainage Rights in respect of approximately 436 square metres of woodland to the east of the Pentir Substation, Llanddeiniolen                                 | Alan John Lofting<br>37 Valetta Road<br>London<br>W3 7TQ                                                                                                          | None                       | None                                            | John Niels Klingenberg 1 Ceunant Street Llanberis Caernarfon Gwynedd LL55 4SP                                                                                                                    |
| 1-03       | Drainage Rights in respect of approximately 986 square metres of woodland to the east of the Pentir Substation, Llanddeiniolen                                                  | Alan John Lofting<br>See Address at Plot 1-02                                                                                                                     | None                       | None                                            | John Niels Klingenberg<br>See Address at Plot 1-02                                                                                                                                               |
| 1-04       | Cable Rights and Drainage Rights in respect of approximately 333 square metres of woodland and access splay (private road) to the east of the Pentir Substation, Llanddeiniolen | Pitt and D Baston Tyddyn Forgan Llanddeiniolen Caernarfon LL55 3AN Eleanor Wynne Pitt as partner in E.W Pitt and D Baston Tyddyn Forgan Llanddeiniolen Caernarfon | None                       | None                                            | David Baston as partner in E.W Pitt and D Baston Tyddyn Forgan Llanddeiniolen Caernarfon LL55 3AN Eleanor Wynne Pitt as partner in E.W Pitt and D Baston Tyddyn Forgan Llanddeiniolen Caernarfon |
| 1-04a      | Cable Rights and Drainage<br>Rights in respect of                                                                                                                               | David Baston See Address at Plot 1-04                                                                                                                             | None                       | None                                            | David Baston See Address at Plot 1-04                                                                                                                                                            |

| Number on  | Extent, description and situation of the land (2)                                                                                                                                             | Qualifying persons under section 12(2)(a) of the Acquisition of Land Act 1981 - name and address (3)                                                      |                            |                                                    |                                                                                                                                                                          |
|------------|-----------------------------------------------------------------------------------------------------------------------------------------------------------------------------------------------|-----------------------------------------------------------------------------------------------------------------------------------------------------------|----------------------------|----------------------------------------------------|--------------------------------------------------------------------------------------------------------------------------------------------------------------------------|
| map<br>(1) |                                                                                                                                                                                               | Owners or Reputed Owners                                                                                                                                  | Lessees or reputed lessees | Tenants or reputed tenants<br>(other than lessees) | Occupiers                                                                                                                                                                |
|            | approximately 207 square<br>metres of woodland and<br>drainage ditch to the east of<br>the Pentir Substation,<br>Llanddeiniolen                                                               | Eleanor Wynne Pitt<br>See Address at Plot 1-04                                                                                                            |                            |                                                    | Eleanor Wynne Pitt<br>See Address at Plot 1-04                                                                                                                           |
| 1-05       | Drainage Rights in respect of approximately 265 square metres of woodland and field verge to the south east of the Pentir Substation, Llanddeiniolen                                          | David Baston as partner in E.W Pitt and D Baston See Address at Plot 1-04 Eleanor Wynne Pitt as partner in E.W Pitt and D Baston See Address at Plot 1-04 | None                       | None                                               | David Baston as partner in E.W Pitt<br>and D Baston<br>See Address at Plot 1-04<br>Eleanor Wynne Pitt as partner in E.W<br>Pitt and D Baston<br>See Address at Plot 1-04 |
| 1-05a      | Drainage Rights in respect of approximately 135 square metres of woodland and drainage ditch to the east of the Pentir Substation, Llanddeiniolen                                             | David Baston See Address at Plot 1-04 Eleanor Wynne Pitt See Address at Plot 1-04                                                                         | None                       | None                                               | David Baston See Address at Plot 1-04 Eleanor Wynne Pitt See Address at Plot 1-04                                                                                        |
| 1-06       | Cable Rights in respect of approximately 2,613 square metres of agricultural grazing land, access track, and overhead electricity cables, south east of the Pentir Substation, Llanddeiniolen | David Baston as partner in E.W Pitt and D Baston See Address at Plot 1-04 Eleanor Wynne Pitt as partner in E.W Pitt and D Baston See Address at Plot 1-04 | None                       | None                                               | David Baston as partner in E.W Pitt<br>and D Baston<br>See Address at Plot 1-04<br>Eleanor Wynne Pitt as partner in E.W<br>Pitt and D Baston<br>See Address at Plot 1-04 |
| 1-07       | Cable Rights and Construction                                                                                                                                                                 | David Baston as partner in E.W                                                                                                                            | None                       | None                                               | David Baston as partner in E.W Pitt                                                                                                                                      |

| Number on  | Extent, description and situation of the land                                                                                                                                                        | Qualifying perso                                                                                                                                                    | ns under section 12(2)(a) of the | e Acquisition of Land Act 1981 -                | name and address (3)                                                                                                                                                     |
|------------|------------------------------------------------------------------------------------------------------------------------------------------------------------------------------------------------------|---------------------------------------------------------------------------------------------------------------------------------------------------------------------|----------------------------------|-------------------------------------------------|--------------------------------------------------------------------------------------------------------------------------------------------------------------------------|
| map<br>(1) | (2)                                                                                                                                                                                                  | Owners or Reputed Owners                                                                                                                                            | Lessees or reputed lessees       | Tenants or reputed tenants (other than lessees) | Occupiers                                                                                                                                                                |
| heli py    | and Compound Rights in respect of approximately 6,915 square metres of agricultural grazing land and overhead electricity cables to the south of the Pentir Substation, Llanddeiniolen               | Pitt and D Baston See Address at Plot 1-04  Eleanor Wynne Pitt as partner in E.W Pitt and D Baston See Address at Plot 1-04  Literature                             |                                  |                                                 | and D Baston See Address at Plot 1-04  Eleanor Wynne Pitt as partner in E.W Pitt and D Baston See Address at Plot 1-04                                                   |
| 1-08       | Construction and Compound Rights in respect of approximately 31,981 square metres of agricultural grazing land and overhead electricity cables to the south of the Pentir Substation, Llanddeiniolen | David Baston as partner in E.W Pitt and D Baston See Address at Plot 1-04 Eleanor Wynne Pitt as partner in E.W Pitt and D Baston See Address at Plot 1-04  interest | None                             | None                                            | David Baston as partner in E.W Pitt<br>and D Baston<br>See Address at Plot 1-04<br>Eleanor Wynne Pitt as partner in E.W<br>Pitt and D Baston<br>See Address at Plot 1-04 |
| 1-09       | Drainage Rights in respect of approximately 1,848 square metres of land including grassland, hedgerow, boundary wall, and drainage ditch, to the south east of the Pentir Substation, Llanddeiniolen | David Baston as partner in E.W Pitt and D Baston See Address at Plot 1-04 Eleanor Wynne Pitt as partner in E.W Pitt and D Baston See Address at Plot 1-04           | None                             | None                                            | David Baston as partner in E.W Pitt<br>and D Baston<br>See Address at Plot 1-04<br>Eleanor Wynne Pitt as partner in E.W<br>Pitt and D Baston<br>See Address at Plot 1-04 |
| 1-10       | Decommissioning Access Rights<br>in respect of approximately 702<br>square metres of heathland<br>and grassland to the south west                                                                    | David Baston as partner in E.W Pitt and D Baston See Address at Plot 1-04 Eleanor Wynne Pitt as partner in                                                          | None                             | None                                            | David Baston as partner in E.W Pitt and D Baston See Address at Plot 1-04 Eleanor Wynne Pitt as partner in E.W                                                           |

| Number on  | Extent, description and situation of the land                                                                                                                                                            | Qualifying persons under section 12(2)(a) of the Acquisition of Land Act 1981 - name and address (3)                                                      |                            |                                                 |                                                                                                                                                                          |
|------------|----------------------------------------------------------------------------------------------------------------------------------------------------------------------------------------------------------|-----------------------------------------------------------------------------------------------------------------------------------------------------------|----------------------------|-------------------------------------------------|--------------------------------------------------------------------------------------------------------------------------------------------------------------------------|
| map<br>(1) | (2)                                                                                                                                                                                                      | Owners or Reputed Owners                                                                                                                                  | Lessees or reputed lessees | Tenants or reputed tenants (other than lessees) | Occupiers                                                                                                                                                                |
|            | of Pentir Substation,<br>Llanddeiniolen                                                                                                                                                                  | E.W Pitt and D Baston<br>See Address at Plot 1-04                                                                                                         |                            |                                                 | Pitt and D Baston<br>See Address at Plot 1-04                                                                                                                            |
| 1-11       | Cable Rights in respect of approximately 28,426 square metres of agricultural grazing land, access track, grassland and copse, to the south west of the Pentir Substation, Llanddeiniolen                | David Baston as partner in E.W Pitt and D Baston See Address at Plot 1-04 Eleanor Wynne Pitt as partner in E.W Pitt and D Baston See Address at Plot 1-04 | None                       | None                                            | David Baston as partner in E.W Pitt<br>and D Baston<br>See Address at Plot 1-04<br>Eleanor Wynne Pitt as partner in E.W<br>Pitt and D Baston<br>See Address at Plot 1-04 |
| 1-12       | Construction and Operational<br>Access Rights in respect of<br>approximately 208 square<br>metres of grassland, copse, and<br>shrubland to the south west of<br>the Pentir Substation,<br>Llanddeiniolen | David Baston as partner in E.W Pitt and D Baston See Address at Plot 1-04 Eleanor Wynne Pitt as partner in E.W Pitt and D Baston See Address at Plot 1-04 | None                       | None                                            | David Baston as partner in E.W Pitt<br>and D Baston<br>See Address at Plot 1-04<br>Eleanor Wynne Pitt as partner in E.W<br>Pitt and D Baston<br>See Address at Plot 1-04 |
| 1-13       | Construction and Operational Access Rights in respect of approximately 408 square metres of heathland to the south west of the Pentir Substation, Llanddeiniolen                                         | David Baston as partner in E.W Pitt and D Baston See Address at Plot 1-04 Eleanor Wynne Pitt as partner in E.W Pitt and D Baston See Address at Plot 1-04 | None                       | None                                            | David Baston as partner in E.W Pitt and D Baston See Address at Plot 1-04  Eleanor Wynne Pitt as partner in E.W Pitt and D Baston See Address at Plot 1-04               |
| 1-14       | Construction and Operational<br>Access Rights in respect of<br>approximately 565 square                                                                                                                  | Elwyn Jones trading as E&G Jones<br>Llys Gwynt<br>Llanddeiniolen                                                                                          | None                       | None                                            | Elwyn Jones trading as E&G Jones<br>Llys Gwynt<br>Llanddeiniolen                                                                                                         |

| Number on Extent, description and situation of the land |                                                                                                                                                                                                                                           | Qualifying persons under section 12(2)(a) of the Acquisition of Land Act 1981 - name and address (3)                                                             |                               |                                                 |                                                                                                                                                                          |  |
|---------------------------------------------------------|-------------------------------------------------------------------------------------------------------------------------------------------------------------------------------------------------------------------------------------------|------------------------------------------------------------------------------------------------------------------------------------------------------------------|-------------------------------|-------------------------------------------------|--------------------------------------------------------------------------------------------------------------------------------------------------------------------------|--|
| map<br>(1)                                              | (2)                                                                                                                                                                                                                                       | Owners or Reputed Owners                                                                                                                                         | Lessees or reputed<br>lessees | Tenants or reputed tenants (other than lessees) | Occupiers                                                                                                                                                                |  |
|                                                         | metres of agricultural grazing land to the south of the B4547, Llanddeiniolen                                                                                                                                                             | Caernarfon LL55 3AG  Gwyneth Vaughan Jones Llys Gwynt Llanddeiniolen Caernarfon LL55 3AG  Unknown in respect of mines and minerals                               |                               |                                                 | Caernarfon<br>LL55 3AG                                                                                                                                                   |  |
| 1-15                                                    | Cable Rights in respect of approximately 35,672 square metres of agricultural grazing land, overhead electricity cables, hedgerows, walls and fences to the west of the B4547, Llanddeiniolen (exercise held by or on behalf of Scottise) | Elwyn Jones trading as E&G Jones<br>See Address at Plot 1-14<br>Gwyneth Vaughan Jones<br>See Address at Plot 1-14<br>Unknown in respect of mines and<br>minerals |                               | None                                            | Elwyn Jones trading as E&G Jones<br>See Address at Plot 1-14                                                                                                             |  |
| 1-16                                                    | Cable Decommissioning Rights in respect of approximately 3,270 square metres of heathland and grassland to the south west of Pentir Substation, Llanddeiniolen                                                                            | David Baston as partner in E.W Pitt and D Baston See Address at Plot 1-04 Eleanor Wynne Pitt as partner in E.W Pitt and D Baston See Address at Plot 1-04        | None                          | None                                            | David Baston as partner in E.W Pitt<br>and D Baston<br>See Address at Plot 1-04<br>Eleanor Wynne Pitt as partner in E.W<br>Pitt and D Baston<br>See Address at Plot 1-04 |  |
| 1-17                                                    | Cable Decommissioning Rights in respect of approximately 304 square metres of grassland and overhead electricity cables to the north east of B4547,                                                                                       | Leslaw Wiszniewski 7 Ambleside Court Congleton CW12 4HZ                                                                                                          | None                          | None                                            | David Baston as partner in E.W Pitt<br>and D Baston<br>See Address at Plot 1-04<br>Eleanor Wynne Pitt as partner in E.W                                                  |  |

| Number on  | Extent, description and situation of the land                                                                                                                                                                                                       | Qualifying perso                                                                                                                                                                  | Qualifying persons under section 12(2)(a) of the Acquisition of Land Act 1981 - name and address (3) |                                                    |                                                                                                                                                                                   |  |  |
|------------|-----------------------------------------------------------------------------------------------------------------------------------------------------------------------------------------------------------------------------------------------------|-----------------------------------------------------------------------------------------------------------------------------------------------------------------------------------|------------------------------------------------------------------------------------------------------|----------------------------------------------------|-----------------------------------------------------------------------------------------------------------------------------------------------------------------------------------|--|--|
| map<br>(1) | (2)                                                                                                                                                                                                                                                 | Owners or Reputed Owners                                                                                                                                                          | Lessees or reputed lessees                                                                           | Tenants or reputed tenants<br>(other than lessees) | Occupiers                                                                                                                                                                         |  |  |
| úteres     | Llanddeiniolen (except + 1) csc of held by or on behalf of Suttish Power Linuteel)                                                                                                                                                                  | <b>Unknown</b> in respect of mines and minerals                                                                                                                                   |                                                                                                      |                                                    | Pitt and D Baston<br>See Address at Plot 1-04                                                                                                                                     |  |  |
| 1-18       | Cable Decommissioning Rights in respect of approximately 73 square metres of woodland, grassland, and overhead electricity cables to the north east of B4547, Llanddeiniolen                                                                        | Leslaw Wiszniewski See Address at Plot 1-17 Unknown in respect of mines and minerals  cept those                                                                                  | None                                                                                                 | None                                               | <b>Leslaw Wiszniewski</b><br>See Address at Plot 1-17                                                                                                                             |  |  |
| 1-19       | Cable Decommissioning Rights in respect of approximately 6,793 square metres of agricultural grazing land, hedgerow, and overhead electricity cables to the east of the B4547, Llanddeiniolen (acept those interests here by a penalty of Sentence) | Daniel Owen as partner in I W & D & E W Owen Glanrhyd Farmhouse Pentir Bangor Gwynedd LL57 4EB Eurig Owen as partner in I W & D & E W Owen Hamdden Pentir Bangor Gwynedd LL57 4EB | None                                                                                                 | None                                               | Daniel Owen as partner in I W & D & E W Owen Glanrhyd Farmhouse Pentir Bangor Gwynedd LL57 4EB Eurig Owen as partner in I W & D & I W Owen Hamdden Pentir Bangor Gwynedd LL57 4EB |  |  |
| 1-20       | Decommissioning Access Rights in respect of approximately 63 square metres of access splay and hedgerow to the east of the B4547, Llanddeiniolen                                                                                                    | Daniel Owen as partner in I W & D & E W Owen See Address at Plot 1-19 Eurig Owen as partner in I W & D & E W Owen                                                                 | None                                                                                                 | None                                               | Daniel Owen as partner in I W & D & E W Owen See Address at Plot 1-19 Eurig Owen as partner in I W & D & W Owen                                                                   |  |  |

| Number on       | Extent, description and situation of the land                                                                                                                                                            | Qualifying persons under section 12(2)(a) of the Acquisition of Land Act 1981 - name and address (3) |                            |                                                    |                                                                            |  |
|-----------------|----------------------------------------------------------------------------------------------------------------------------------------------------------------------------------------------------------|------------------------------------------------------------------------------------------------------|----------------------------|----------------------------------------------------|----------------------------------------------------------------------------|--|
| map<br>(1)      | (2)                                                                                                                                                                                                      | Owners or Reputed Owners                                                                             | Lessees or reputed lessees | Tenants or reputed tenants<br>(other than lessees) | Occupiers                                                                  |  |
|                 |                                                                                                                                                                                                          | See Address at Plot 1-19                                                                             |                            |                                                    | See Address at Plot 1-19                                                   |  |
| 1-21            | Cable Rights in respect of approximately 14,196 square metres of agricultural grazing                                                                                                                    | Daniel Owen as partner in I W & D & E W Owen See Address at Plot 1-19                                | None                       | None                                               | Daniel Owen as partner in I W & D & E W Owen See Address at Plot 1-19      |  |
|                 | land and boundary wall, to the east of B4366, Llanddeiniolen                                                                                                                                             | Eurig Owen as partner in I W & D & E W Owen See Address at Plot 1-19                                 |                            |                                                    | Eurig Owen as partner in I W & D & E W Owen See Address at Plot 1-19       |  |
| 3-01            | Cable Rights in respect of approximately 17 square metres of agricultural grazing land, hedgerow and boundary wall, west of the A4244,                                                                   | Mr J R Williams Blaen Cae Isa Deiniolen Caernarfon LL55 3NH                                          | None                       | None                                               | Mr J R Williams Blaen Cae Isa Deiniolen Caernarfon LL55 3NH                |  |
|                 | Llanddeiniolen                                                                                                                                                                                           | Mrs N Williams Blaen Cae Isa Deiniolen Caernarfon LL55 3NH                                           |                            |                                                    | Mrs N Williams Blaen Cae Isa Deiniolen Caernarfon LL55 3NH                 |  |
| 5-01            | Construction and Compound Rights in respect of approximately 10,472 square metres of agricultural grazing land, copse, boundary wall, and overhead electricity cables, lying to the north of the Craig Y | William Bryn Hughes Bryn Hywel Penisarwaun Caernarfon LL55 3PG Unknown in respect of mines and       | None                       | None                                               | William Bryn Hughes<br>Bryn Hywel<br>Penisarwaun<br>Caernarfon<br>LL55 3PG |  |
| Lhuse intereste | Dinas, Llanddeiniolen (except<br>held by or on be half of Scot                                                                                                                                           | minerals                                                                                             |                            |                                                    |                                                                            |  |
| 5-02            | Construction and Compound Rights in respect of                                                                                                                                                           | Gareth Wyn Hughes Ty Newydd Cae Hywel                                                                | None                       | None                                               | Gareth Wyn Hughes<br>Ty Newydd Cae Hywel                                   |  |