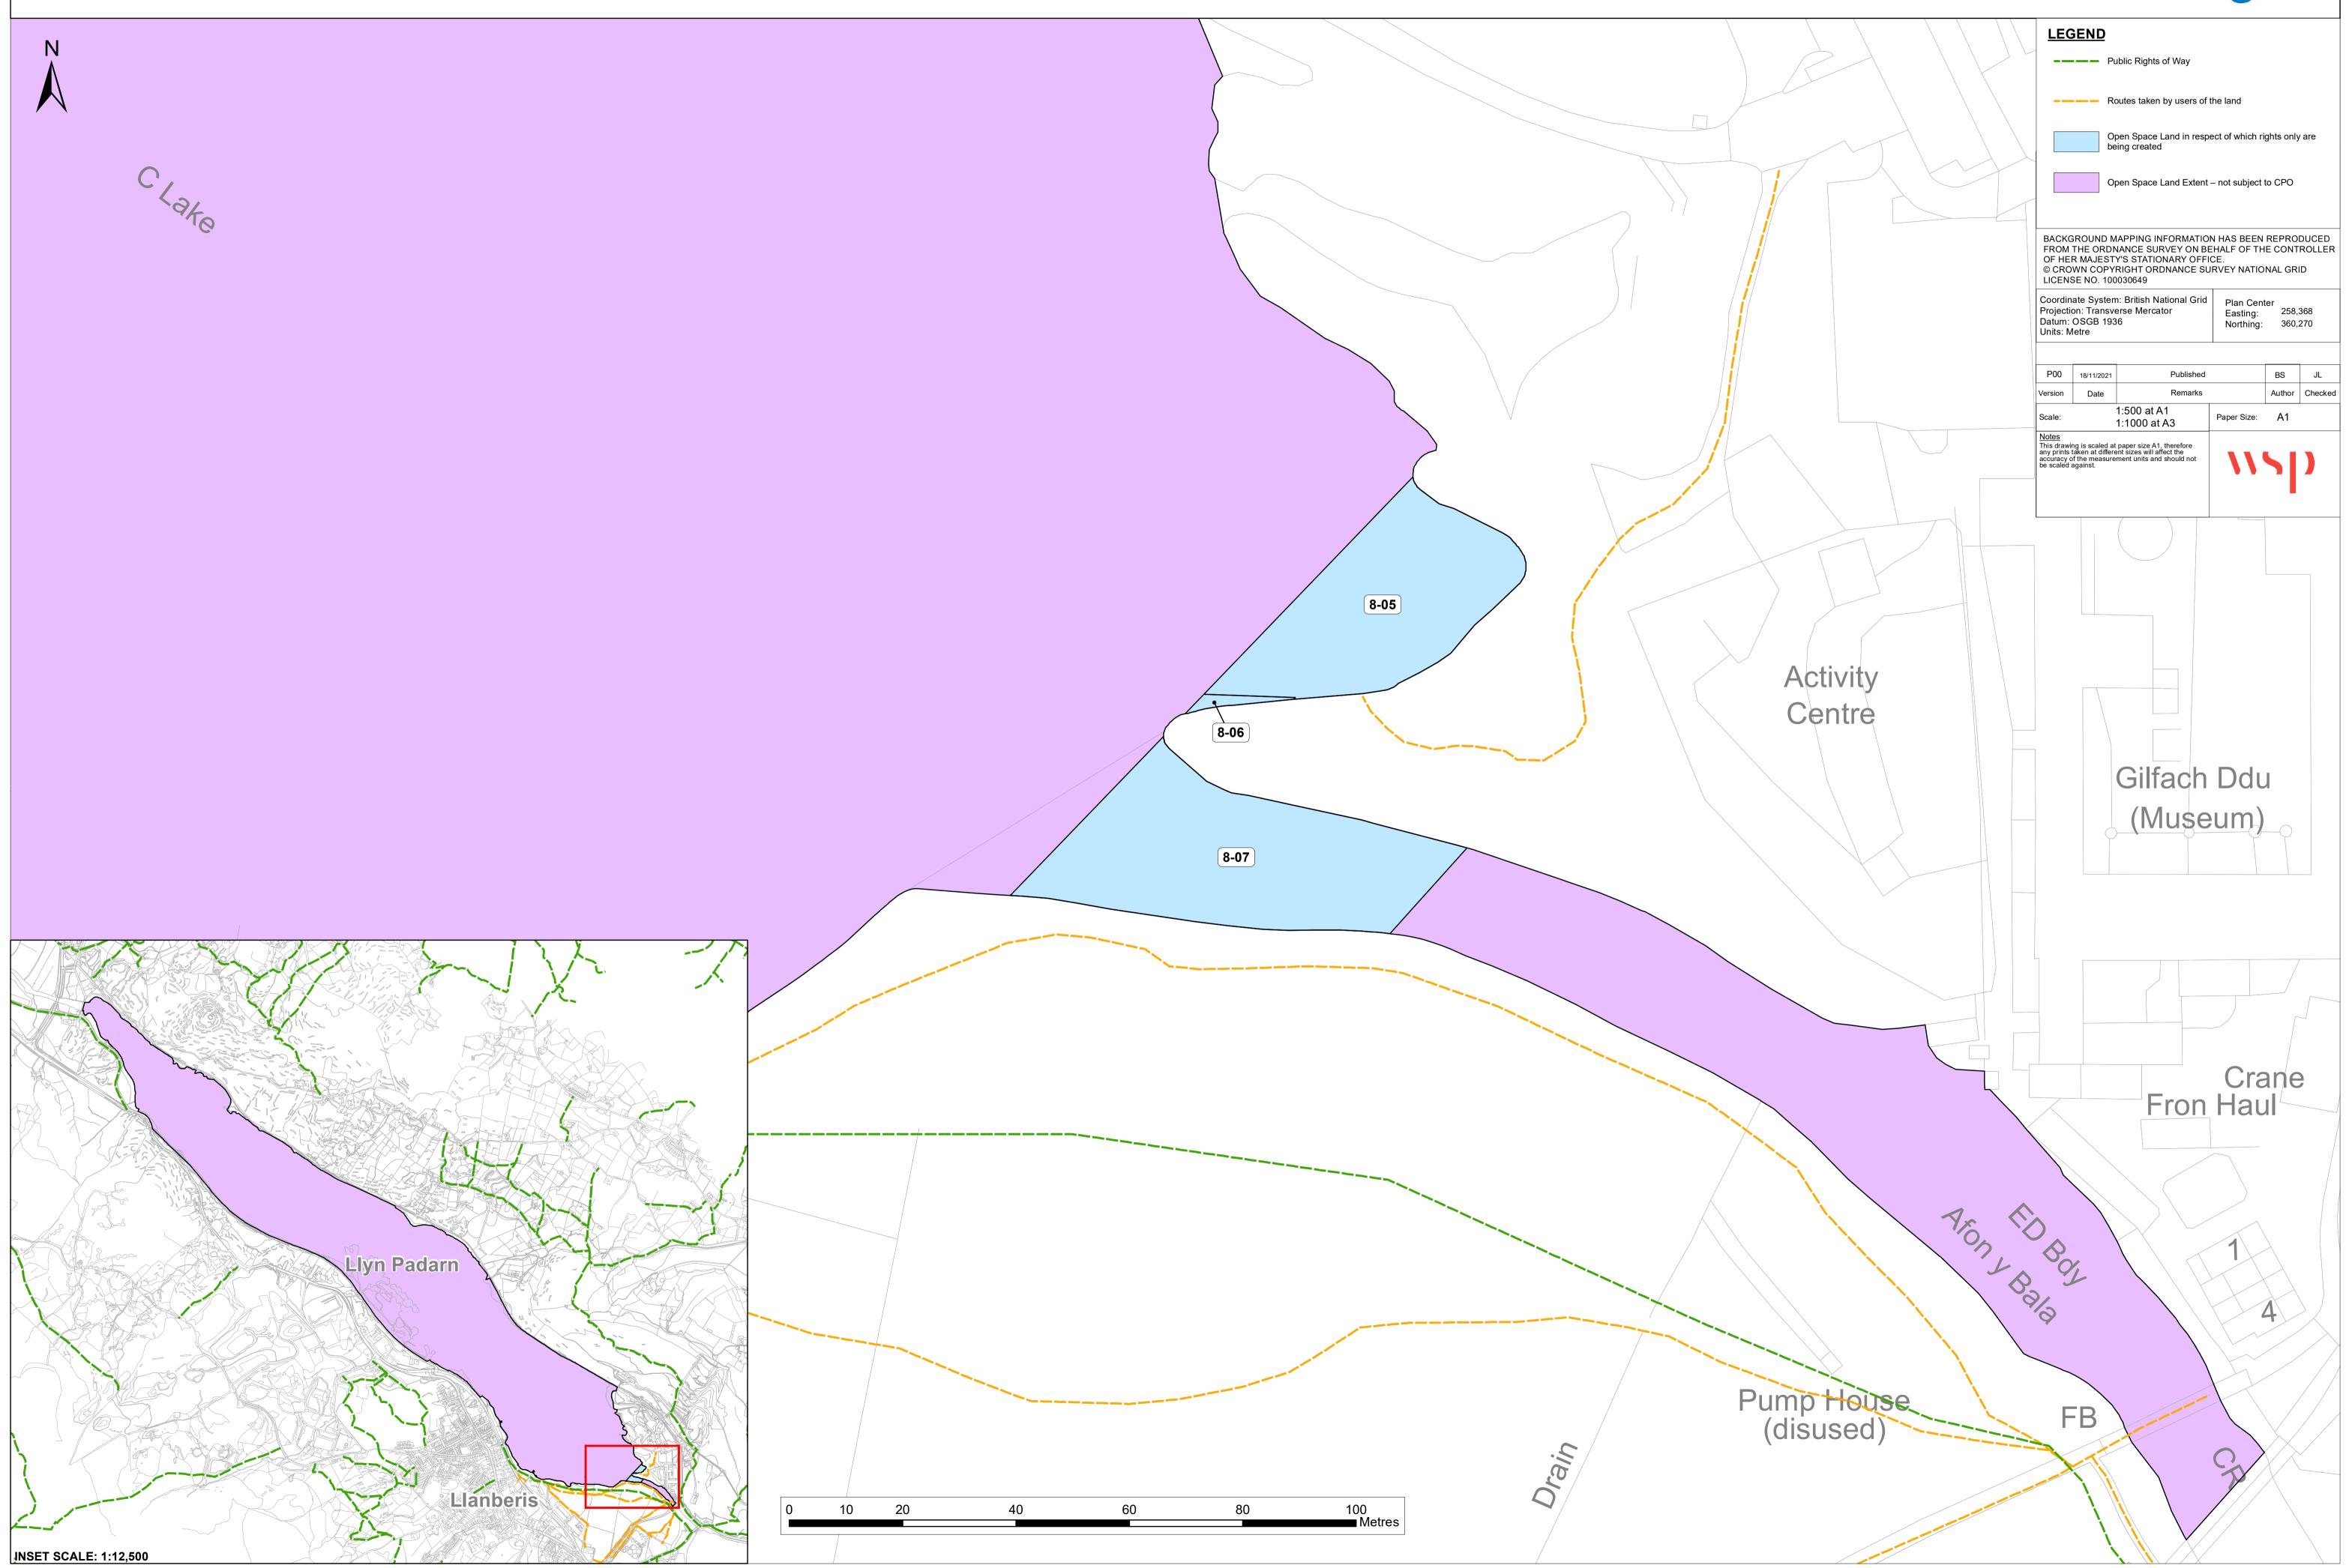

### HDD1 Area

| 8-05 | Cable Rights in respect of approximately 1,103 square<br>metres of lake (Llyn Padarn) to the west of the National<br>Slate Museum, Llanberis                 |
|------|--------------------------------------------------------------------------------------------------------------------------------------------------------------|
| 8-06 | Cable Rights in respect of approximately 26 square metres<br>of lake (Llyn Padarn) to the west of the National Slate<br>Museum, Llanberis                    |
| 8-07 | Cable Rights in respect of approximately 1,466 square<br>metres of river, bed and banks (Afon y Bala) to the west of<br>the National Slate Museum, Llanberis |