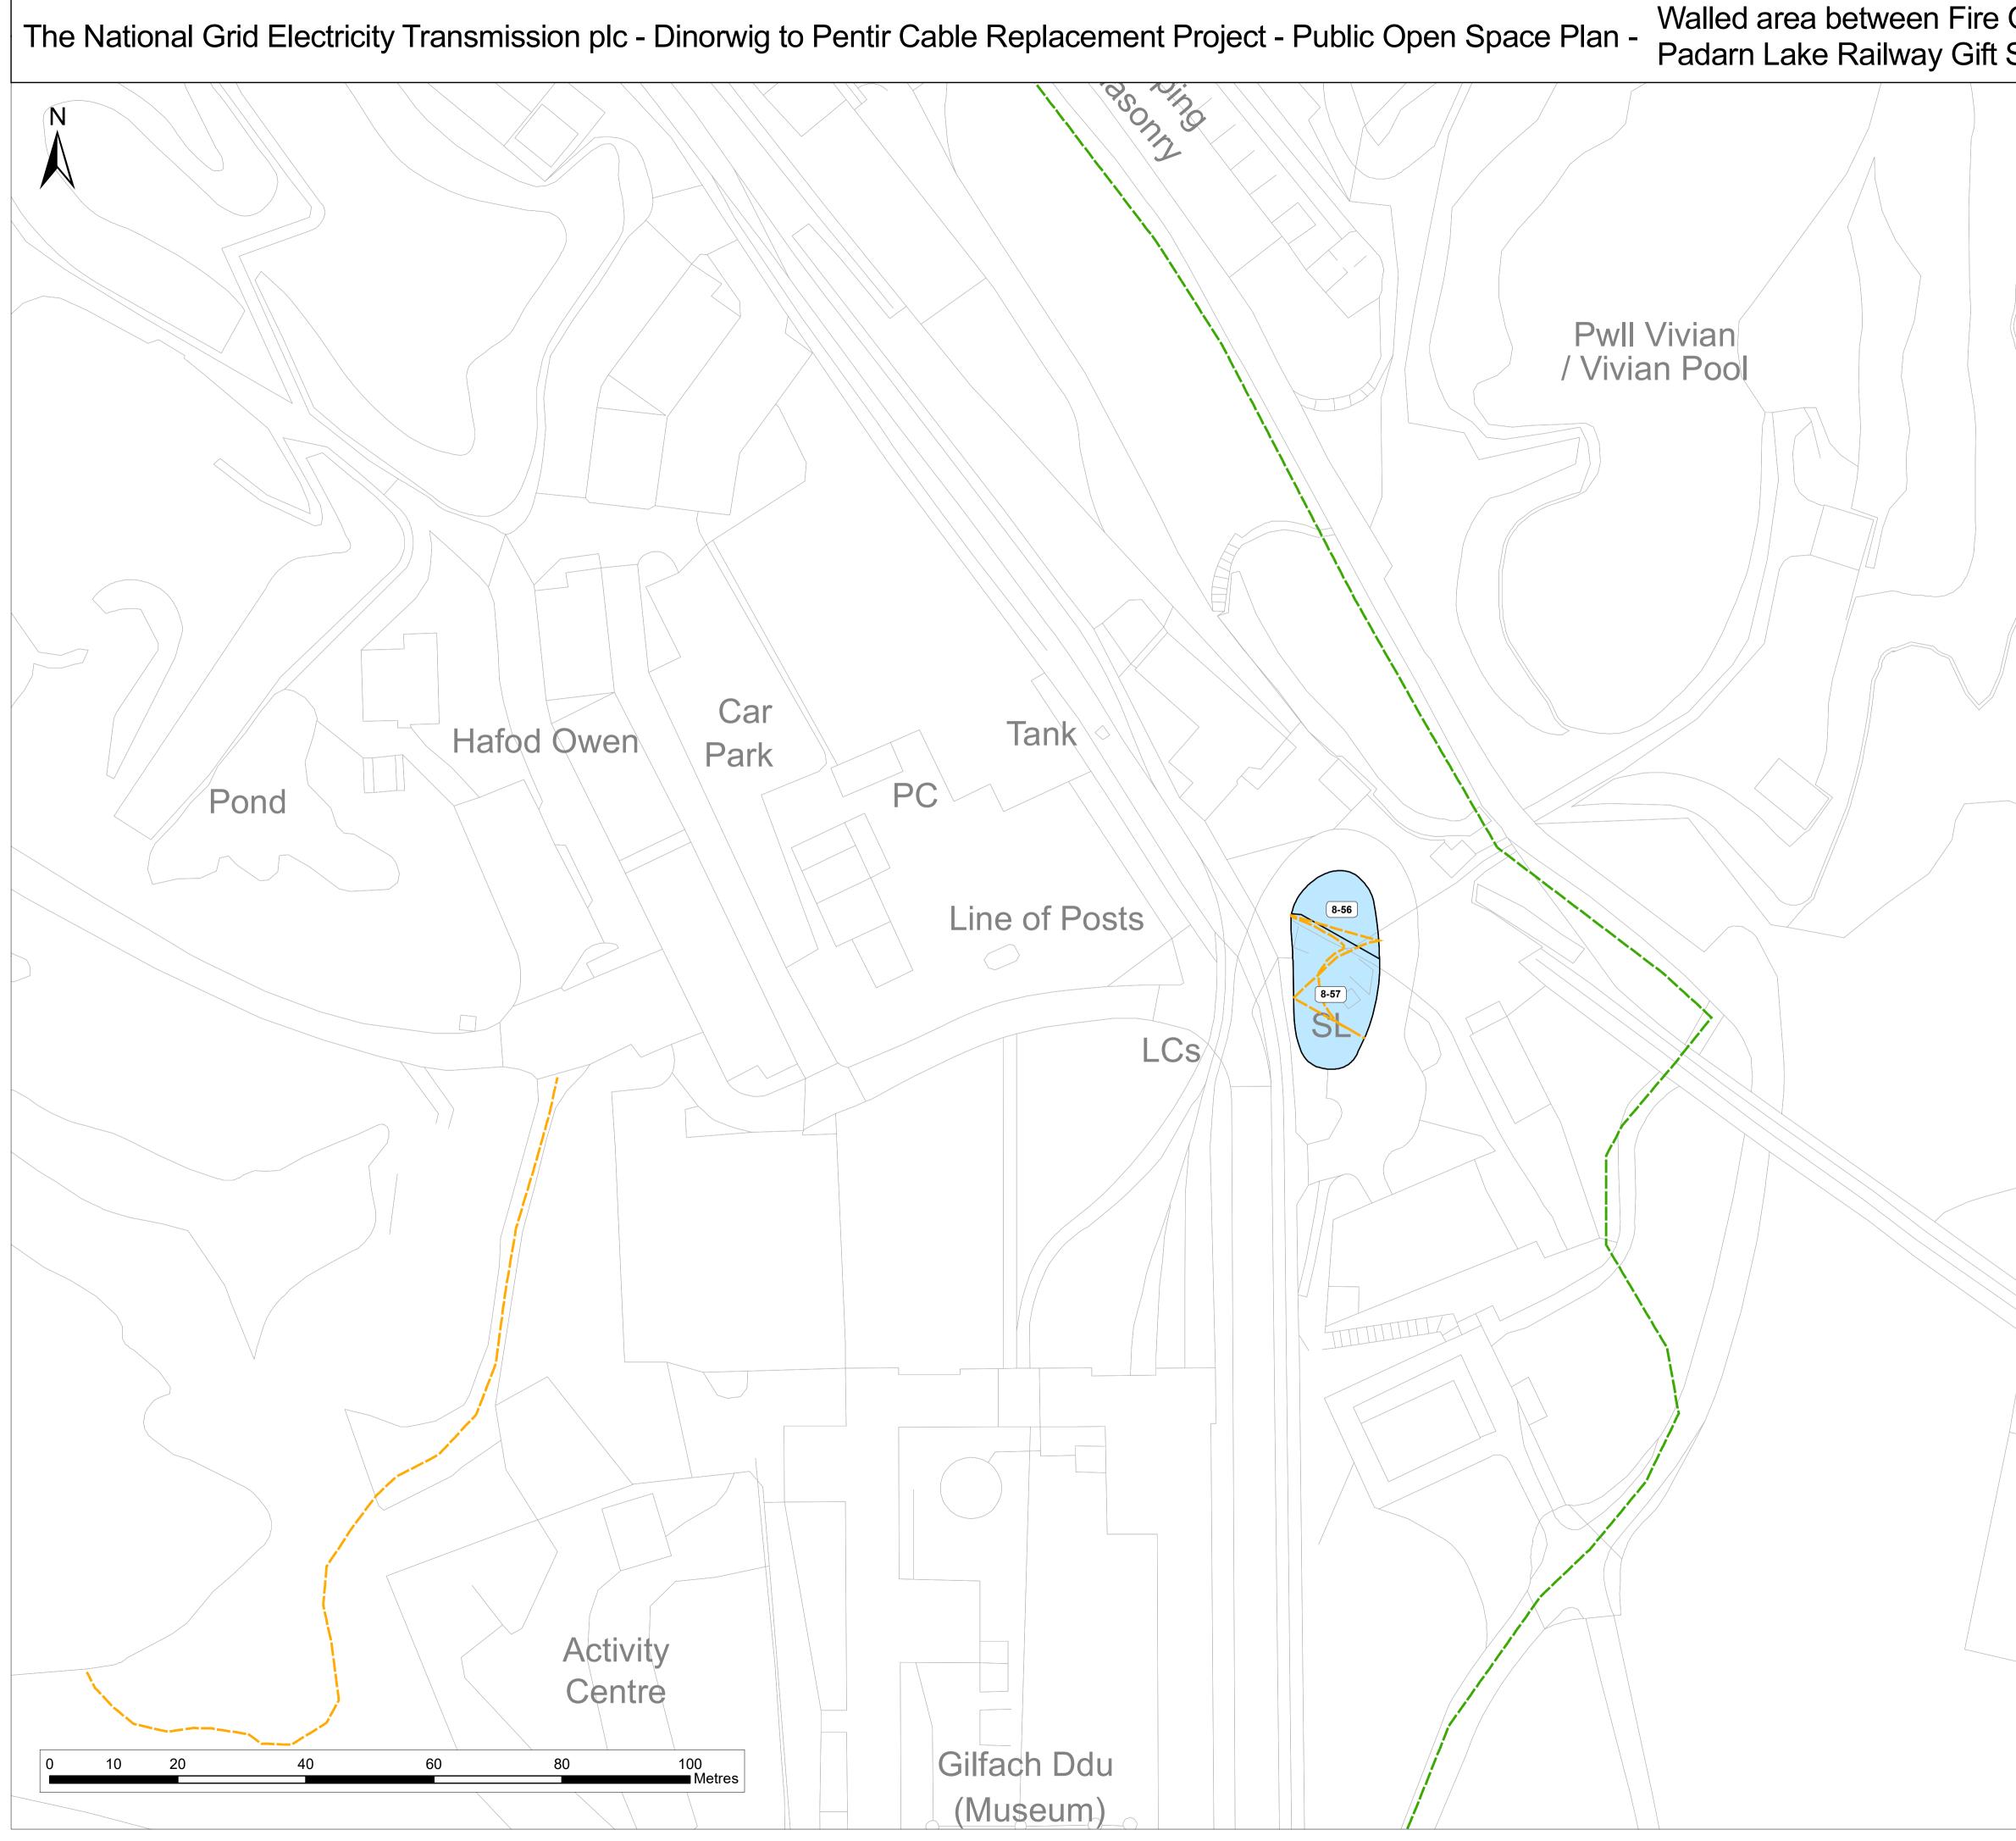

### Walled Area

| 8-56 | Construction and Operational Access Rights in respect of<br>approximately 108 square metres of hardstanding adjacent<br>to the Vivian Dive Centre, Llanberis |
|------|--------------------------------------------------------------------------------------------------------------------------------------------------------------|
| 8-57 | Cable Rights in respect of approximately 248 square metres<br>of hardstanding and building adjacent to the Vivian Dive<br>Centre, Llanberis                  |