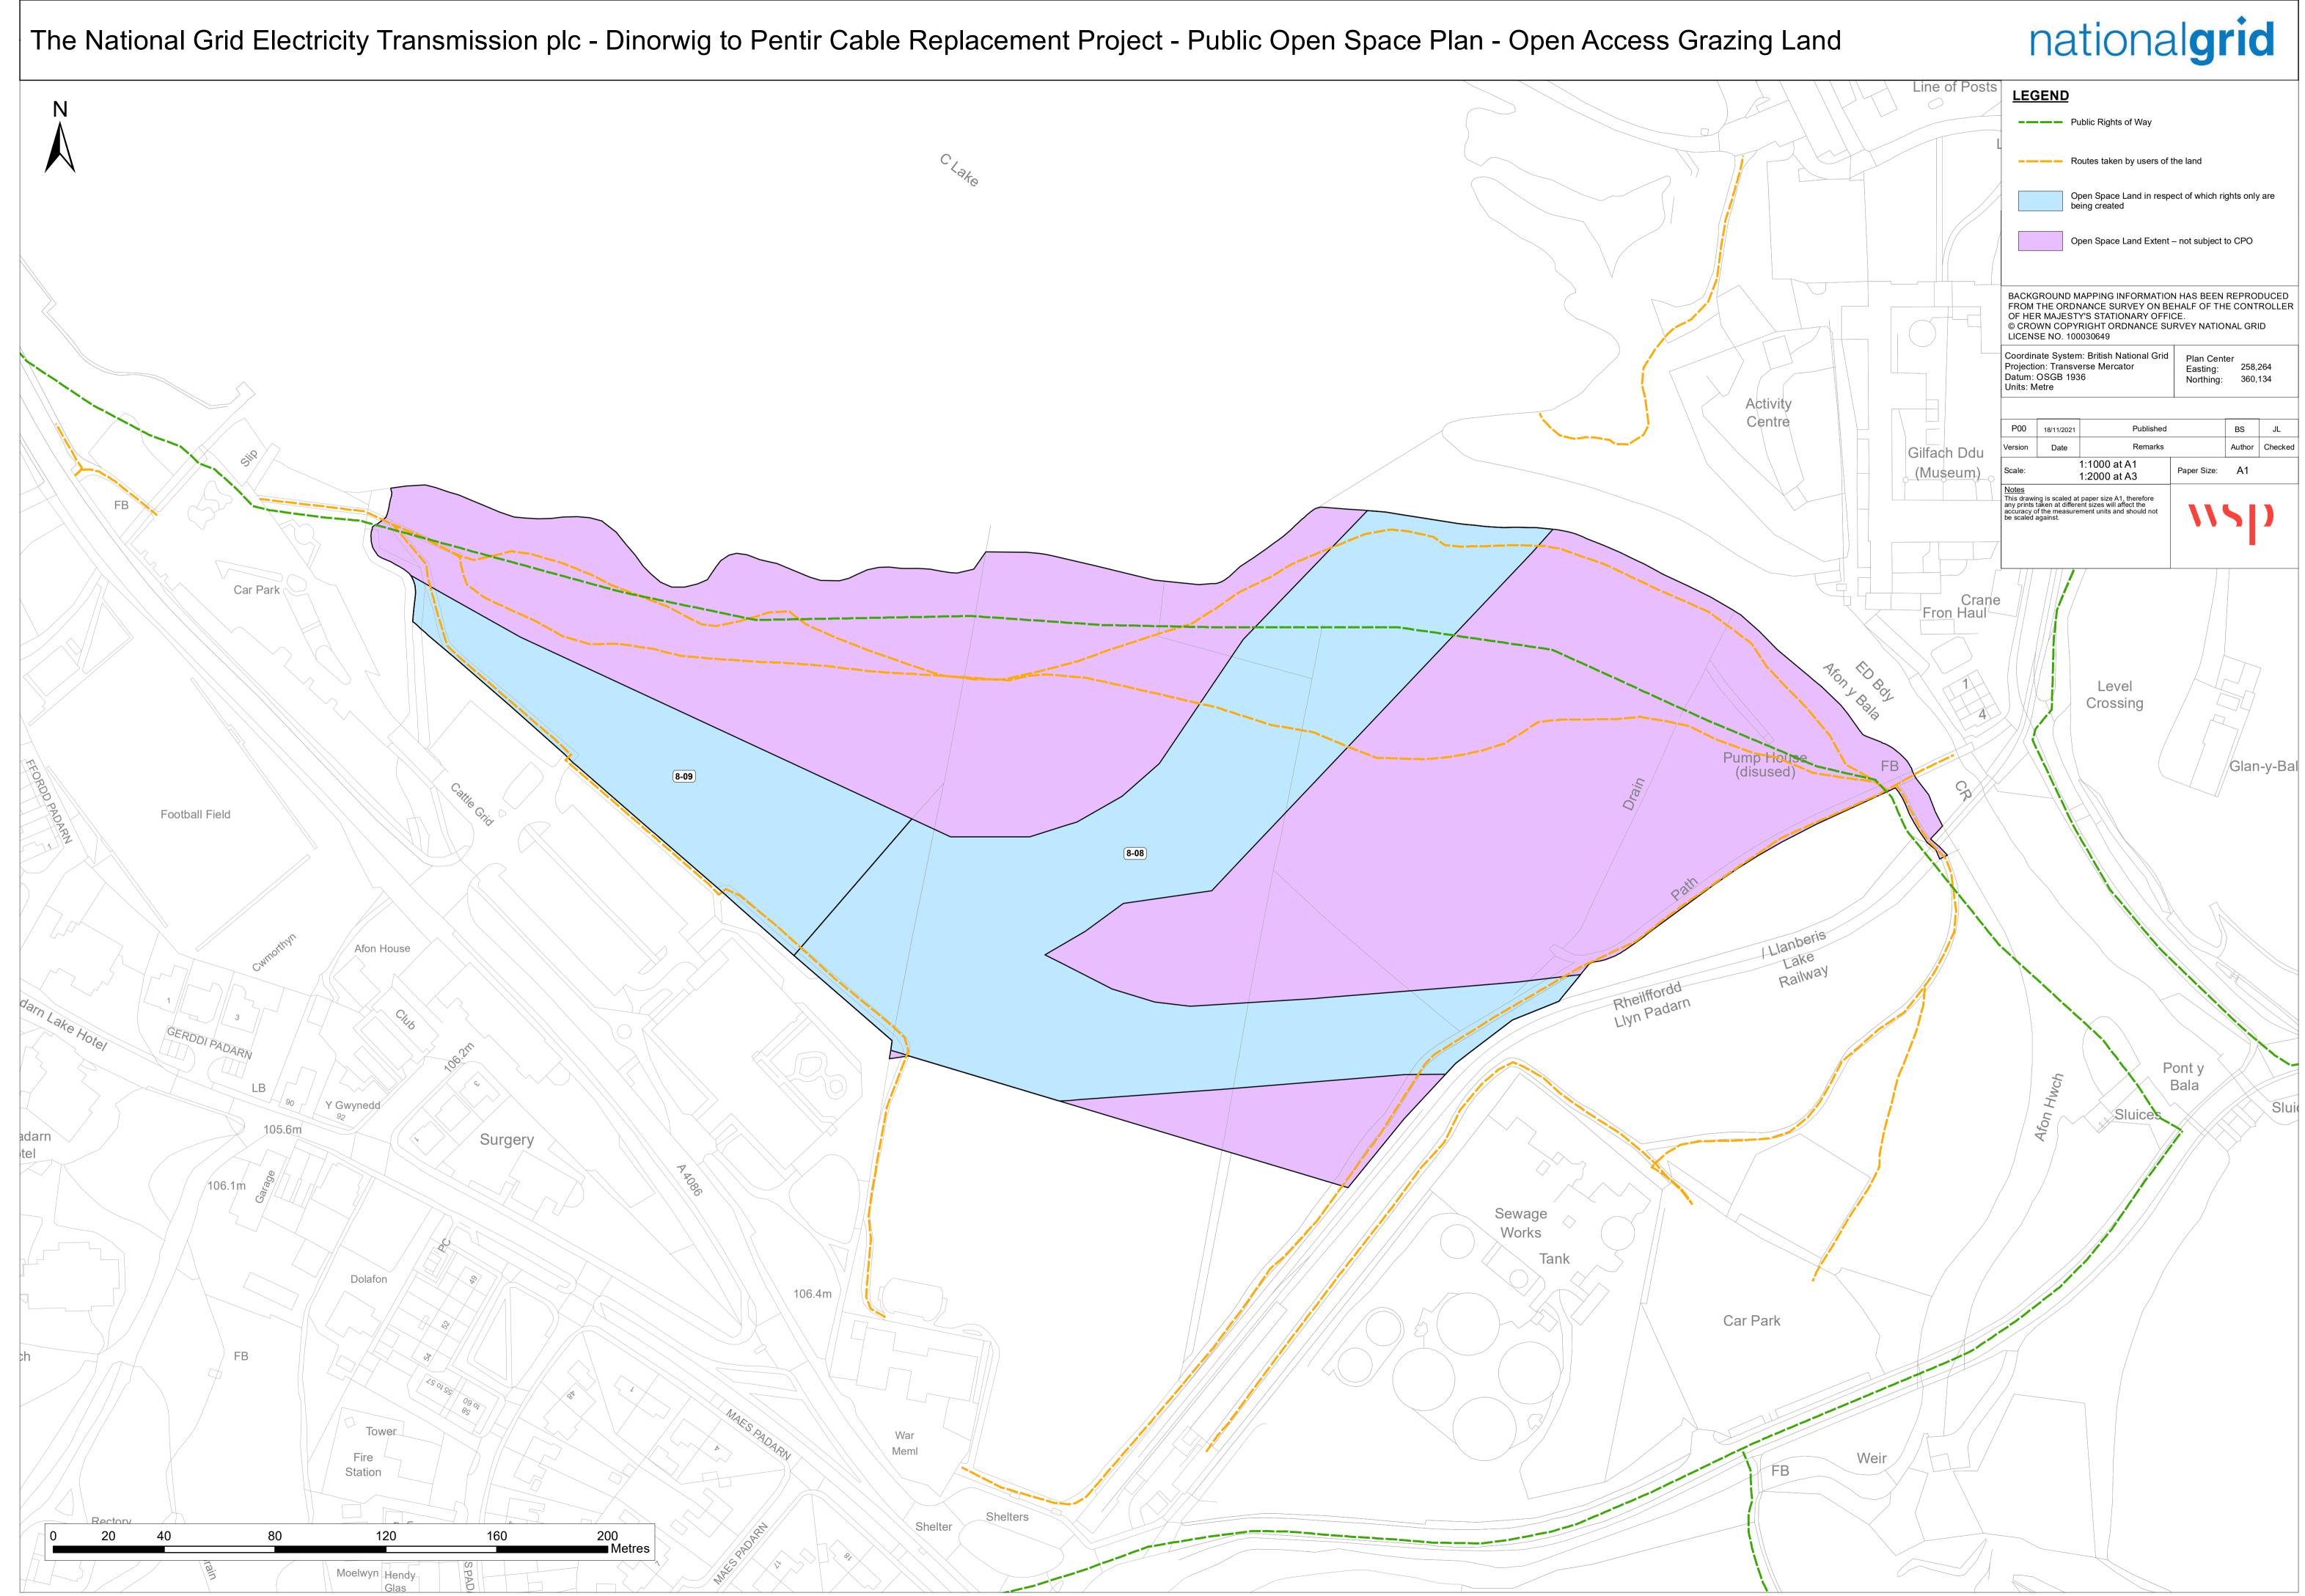

# Open Access Grazing Land Area

| 8-08 | Cable Rights in respect of approximately 21,496 square<br>metres of agricultural grazing land, hedgerows, footway,<br>public footpath (Llanberis/48), and overhead electricity<br>cables, to the north east of the A4086, Llanberis |
|------|-------------------------------------------------------------------------------------------------------------------------------------------------------------------------------------------------------------------------------------|
| 8-09 | Cable Rights in respect of approximately 7,117 square metres of grassland, footways and copse to the north of Electric Mountain Visitors Centre, Llanberis                                                                          |