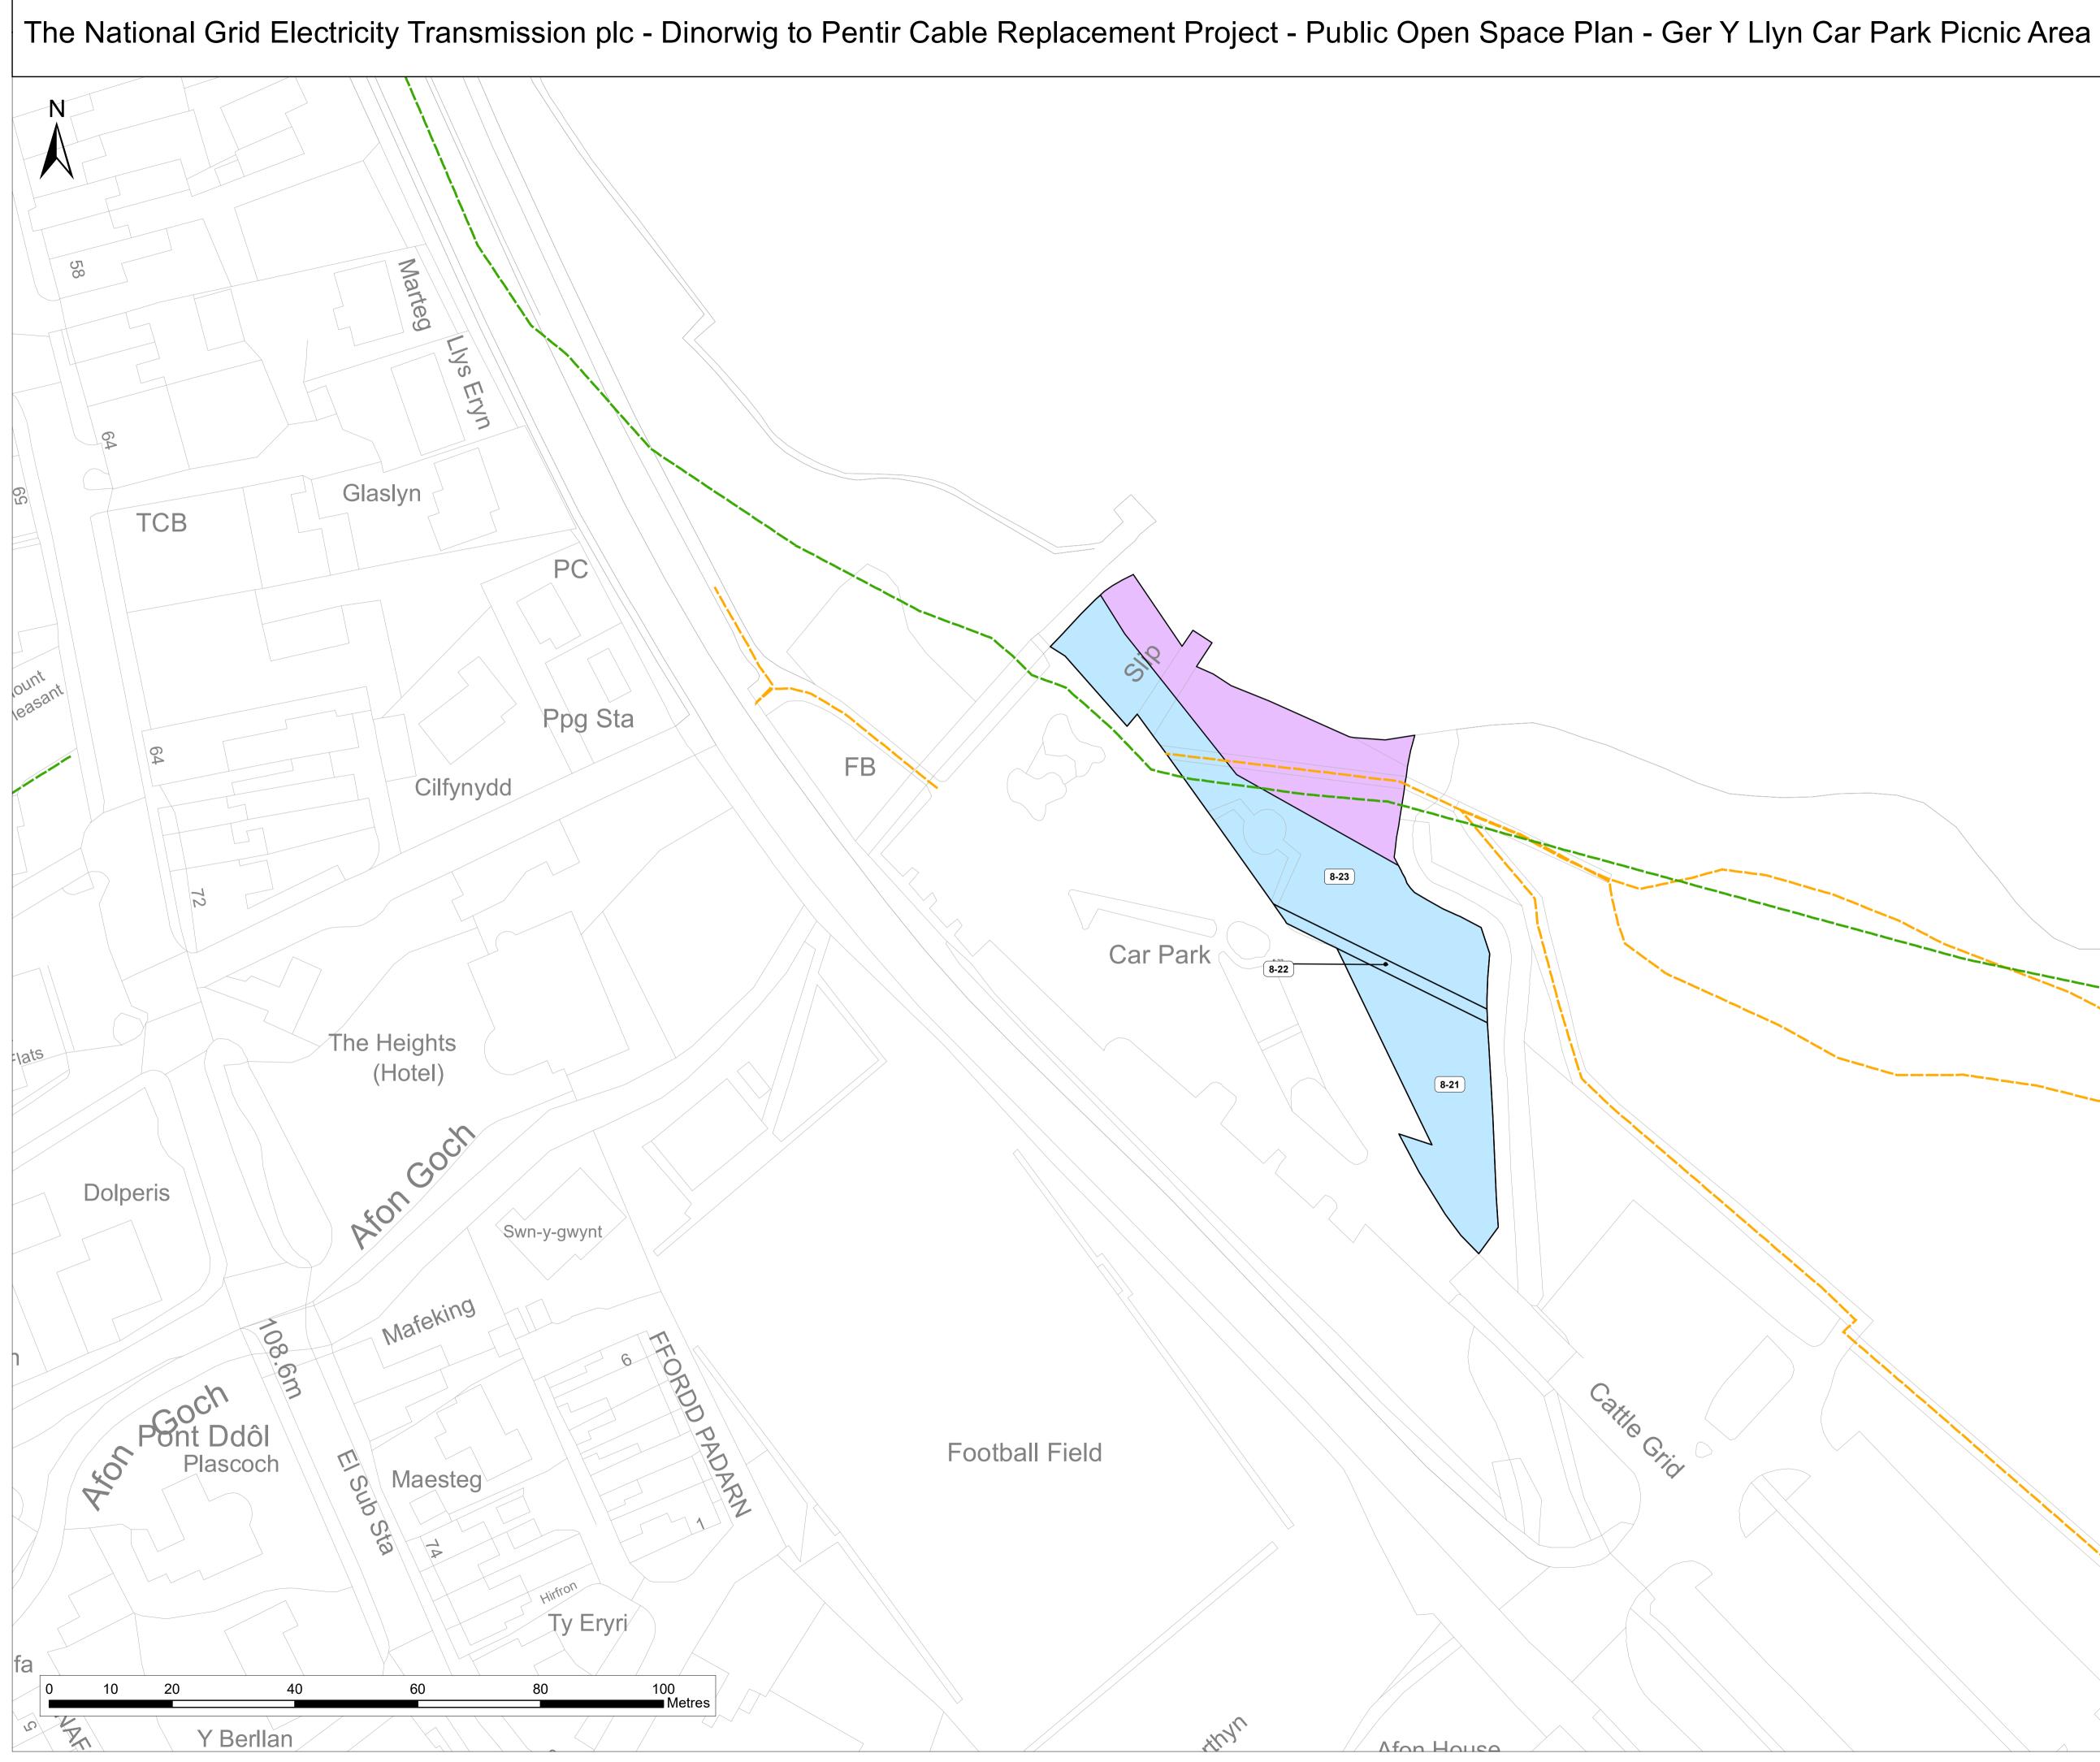

## Ger Y Llyn Car Park Picnic Area

| 8-21 | Cable Rights in respect of approximately 568 square metres<br>of grassed area and copse adjacent to the Ger Y Llyn car<br>park, Llanberis                                                               |
|------|---------------------------------------------------------------------------------------------------------------------------------------------------------------------------------------------------------|
| 8-22 | Cable Rights in respect of approximately 72 square metres<br>of grassed area adjacent to the Ger Y Llyn car park,<br>Llanberis                                                                          |
| 8-23 | Cable Rights in respect of approximately 965 square metres<br>of grassed area, footway, boat ramp, hardstanding and<br>public footpath (Llanberis/48) adjacent to the Ger Y Llyn car<br>park, Llanberis |