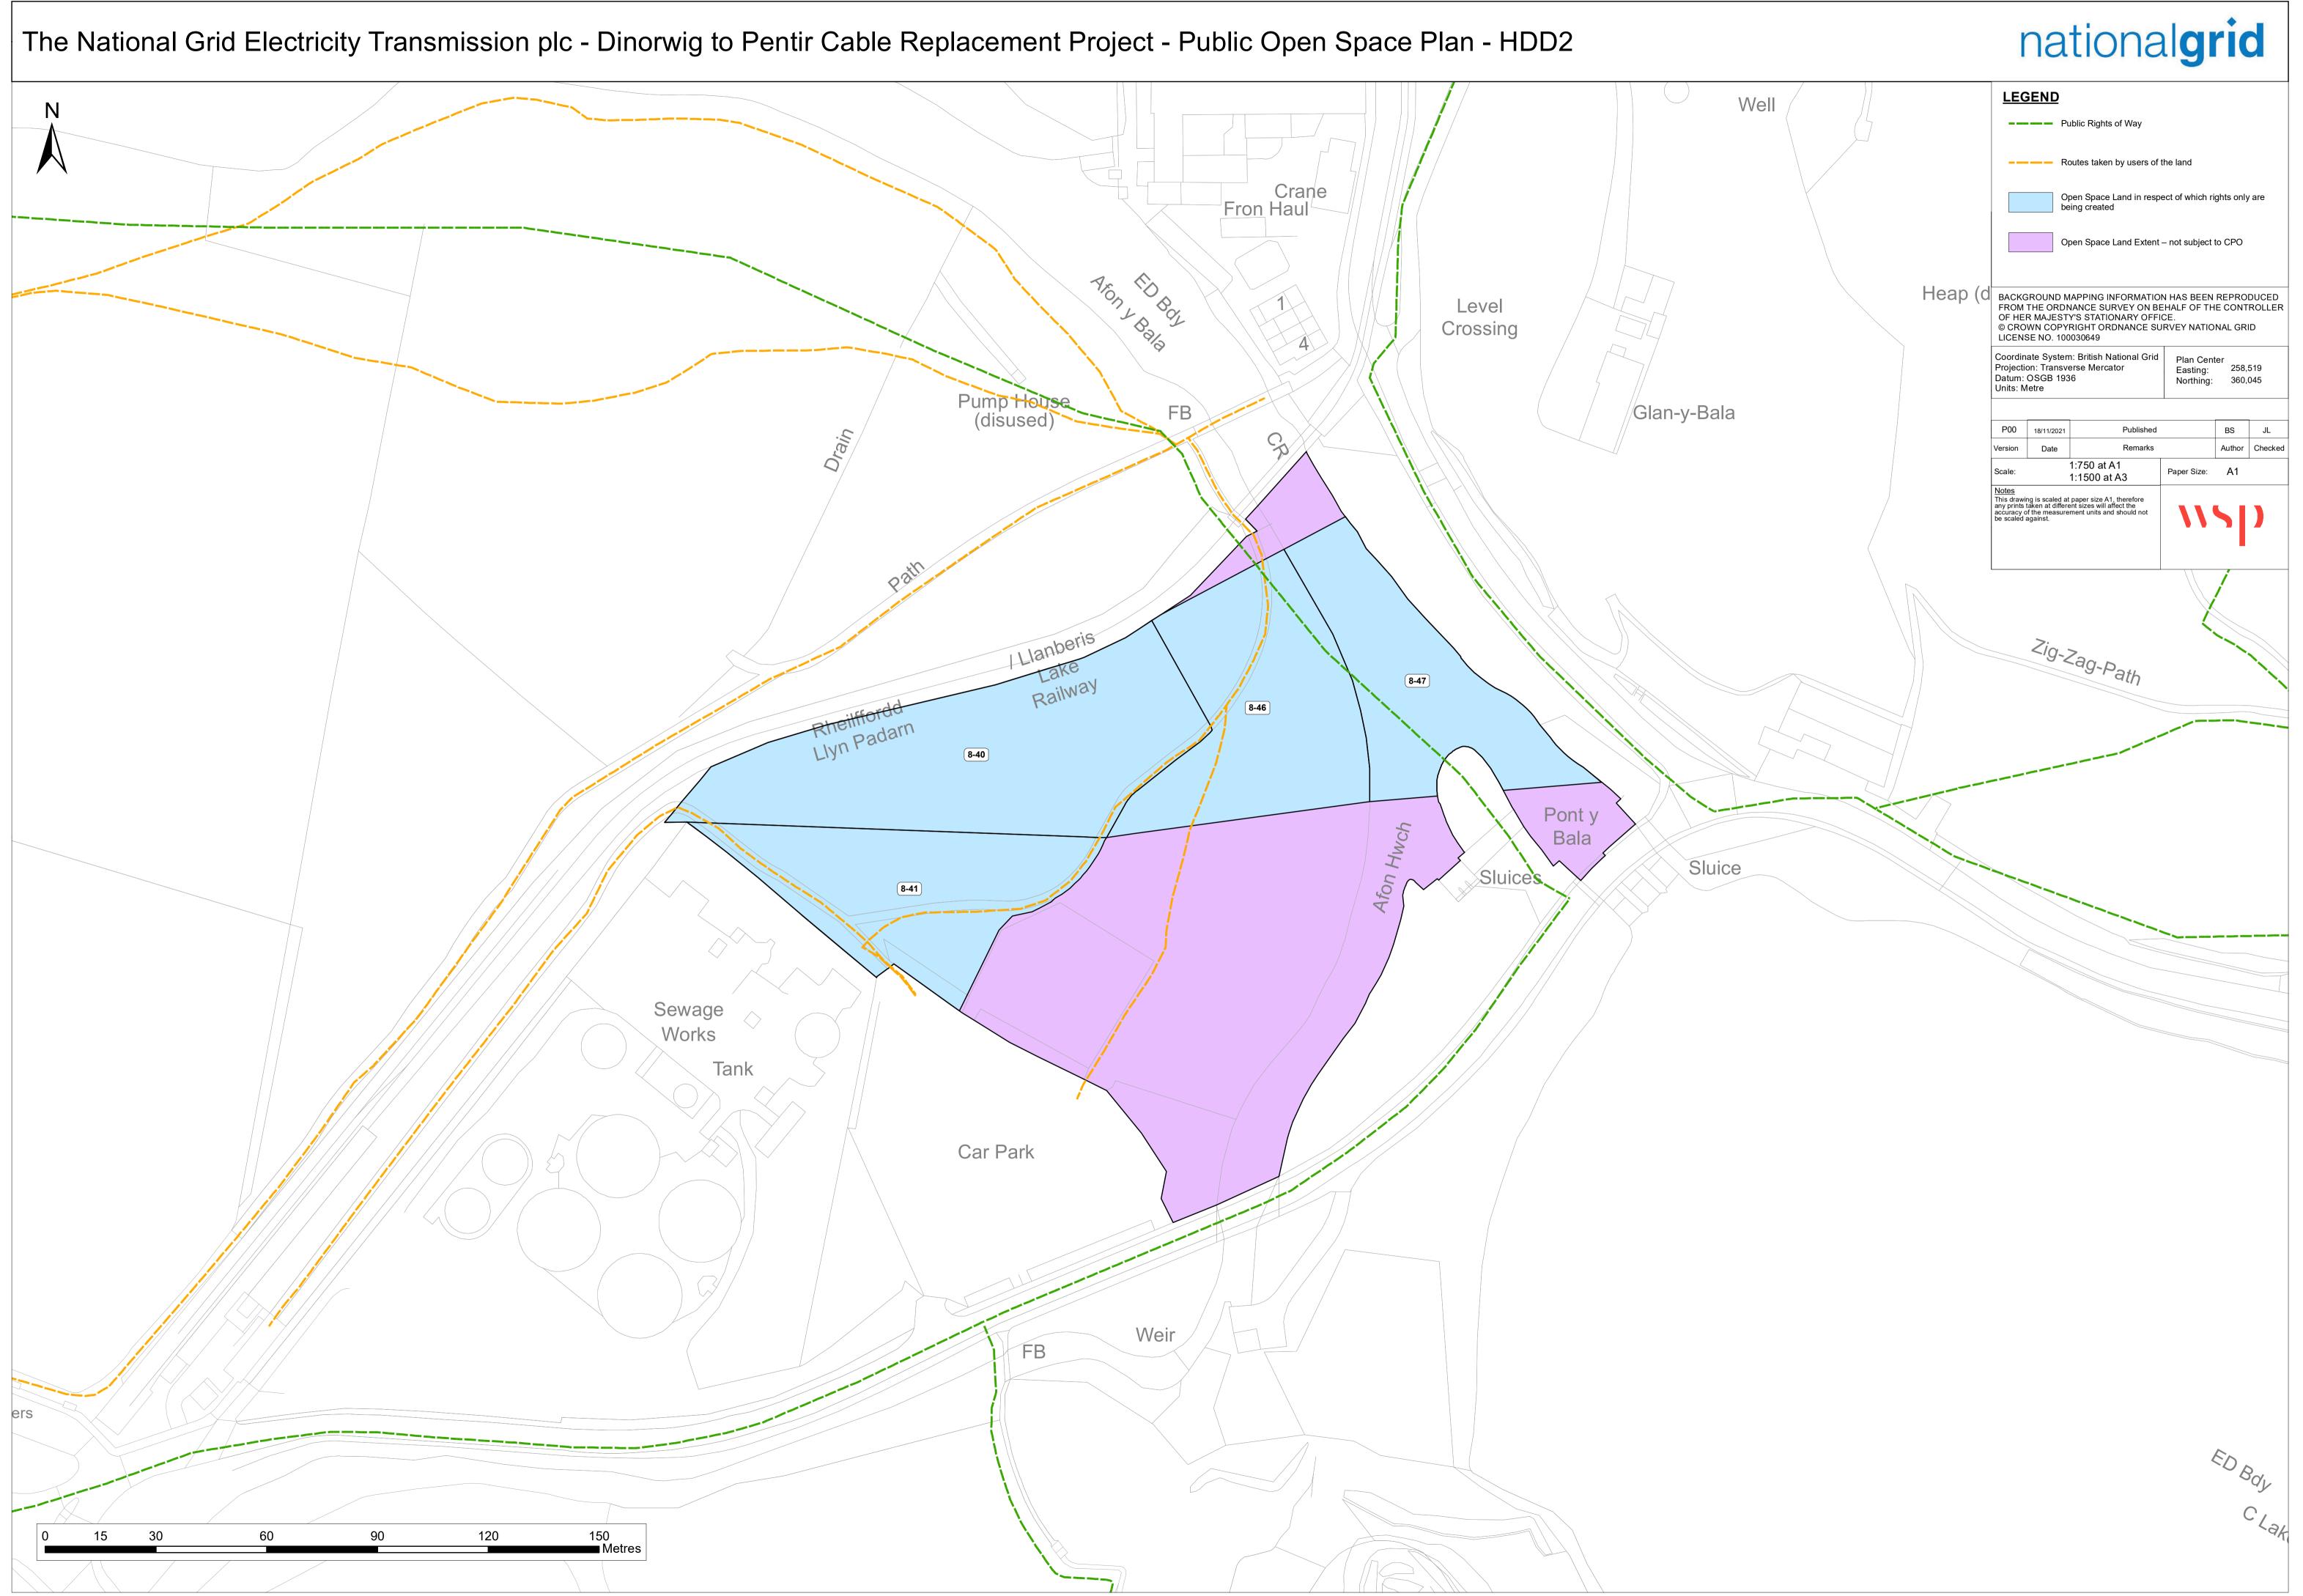

# HDD2 Area

| 8-40 | Cable Rights and Construction and Compound Rights in respect of approximately 4,623 square metres of agricultural grazing land and access |
|------|-------------------------------------------------------------------------------------------------------------------------------------------|
|      | track to the north east of the A4086, Llanberis                                                                                           |
| 8-41 | Construction and Compound Rights in respect of approximately 2,804 square metres of agricultural grazing                                  |

|      | land, access track and copse to the north east of the A4086,<br>Llanberis                                                                                                                     |
|------|-----------------------------------------------------------------------------------------------------------------------------------------------------------------------------------------------|
| 8-46 | Cable Rights in respect of approximately 3,156 square<br>metres of agricultural grazing land, access track and public<br>footpath (Llanberis/48) to the north east of the A4086,<br>Llanberis |
| 8-47 | Cable Rights in respect of approximately 2,451 square<br>metres of river, bed and banks (Afon y Bala) and public<br>footpath (Llanberis/48) to the north east of the A4086,<br>Llanberis      |