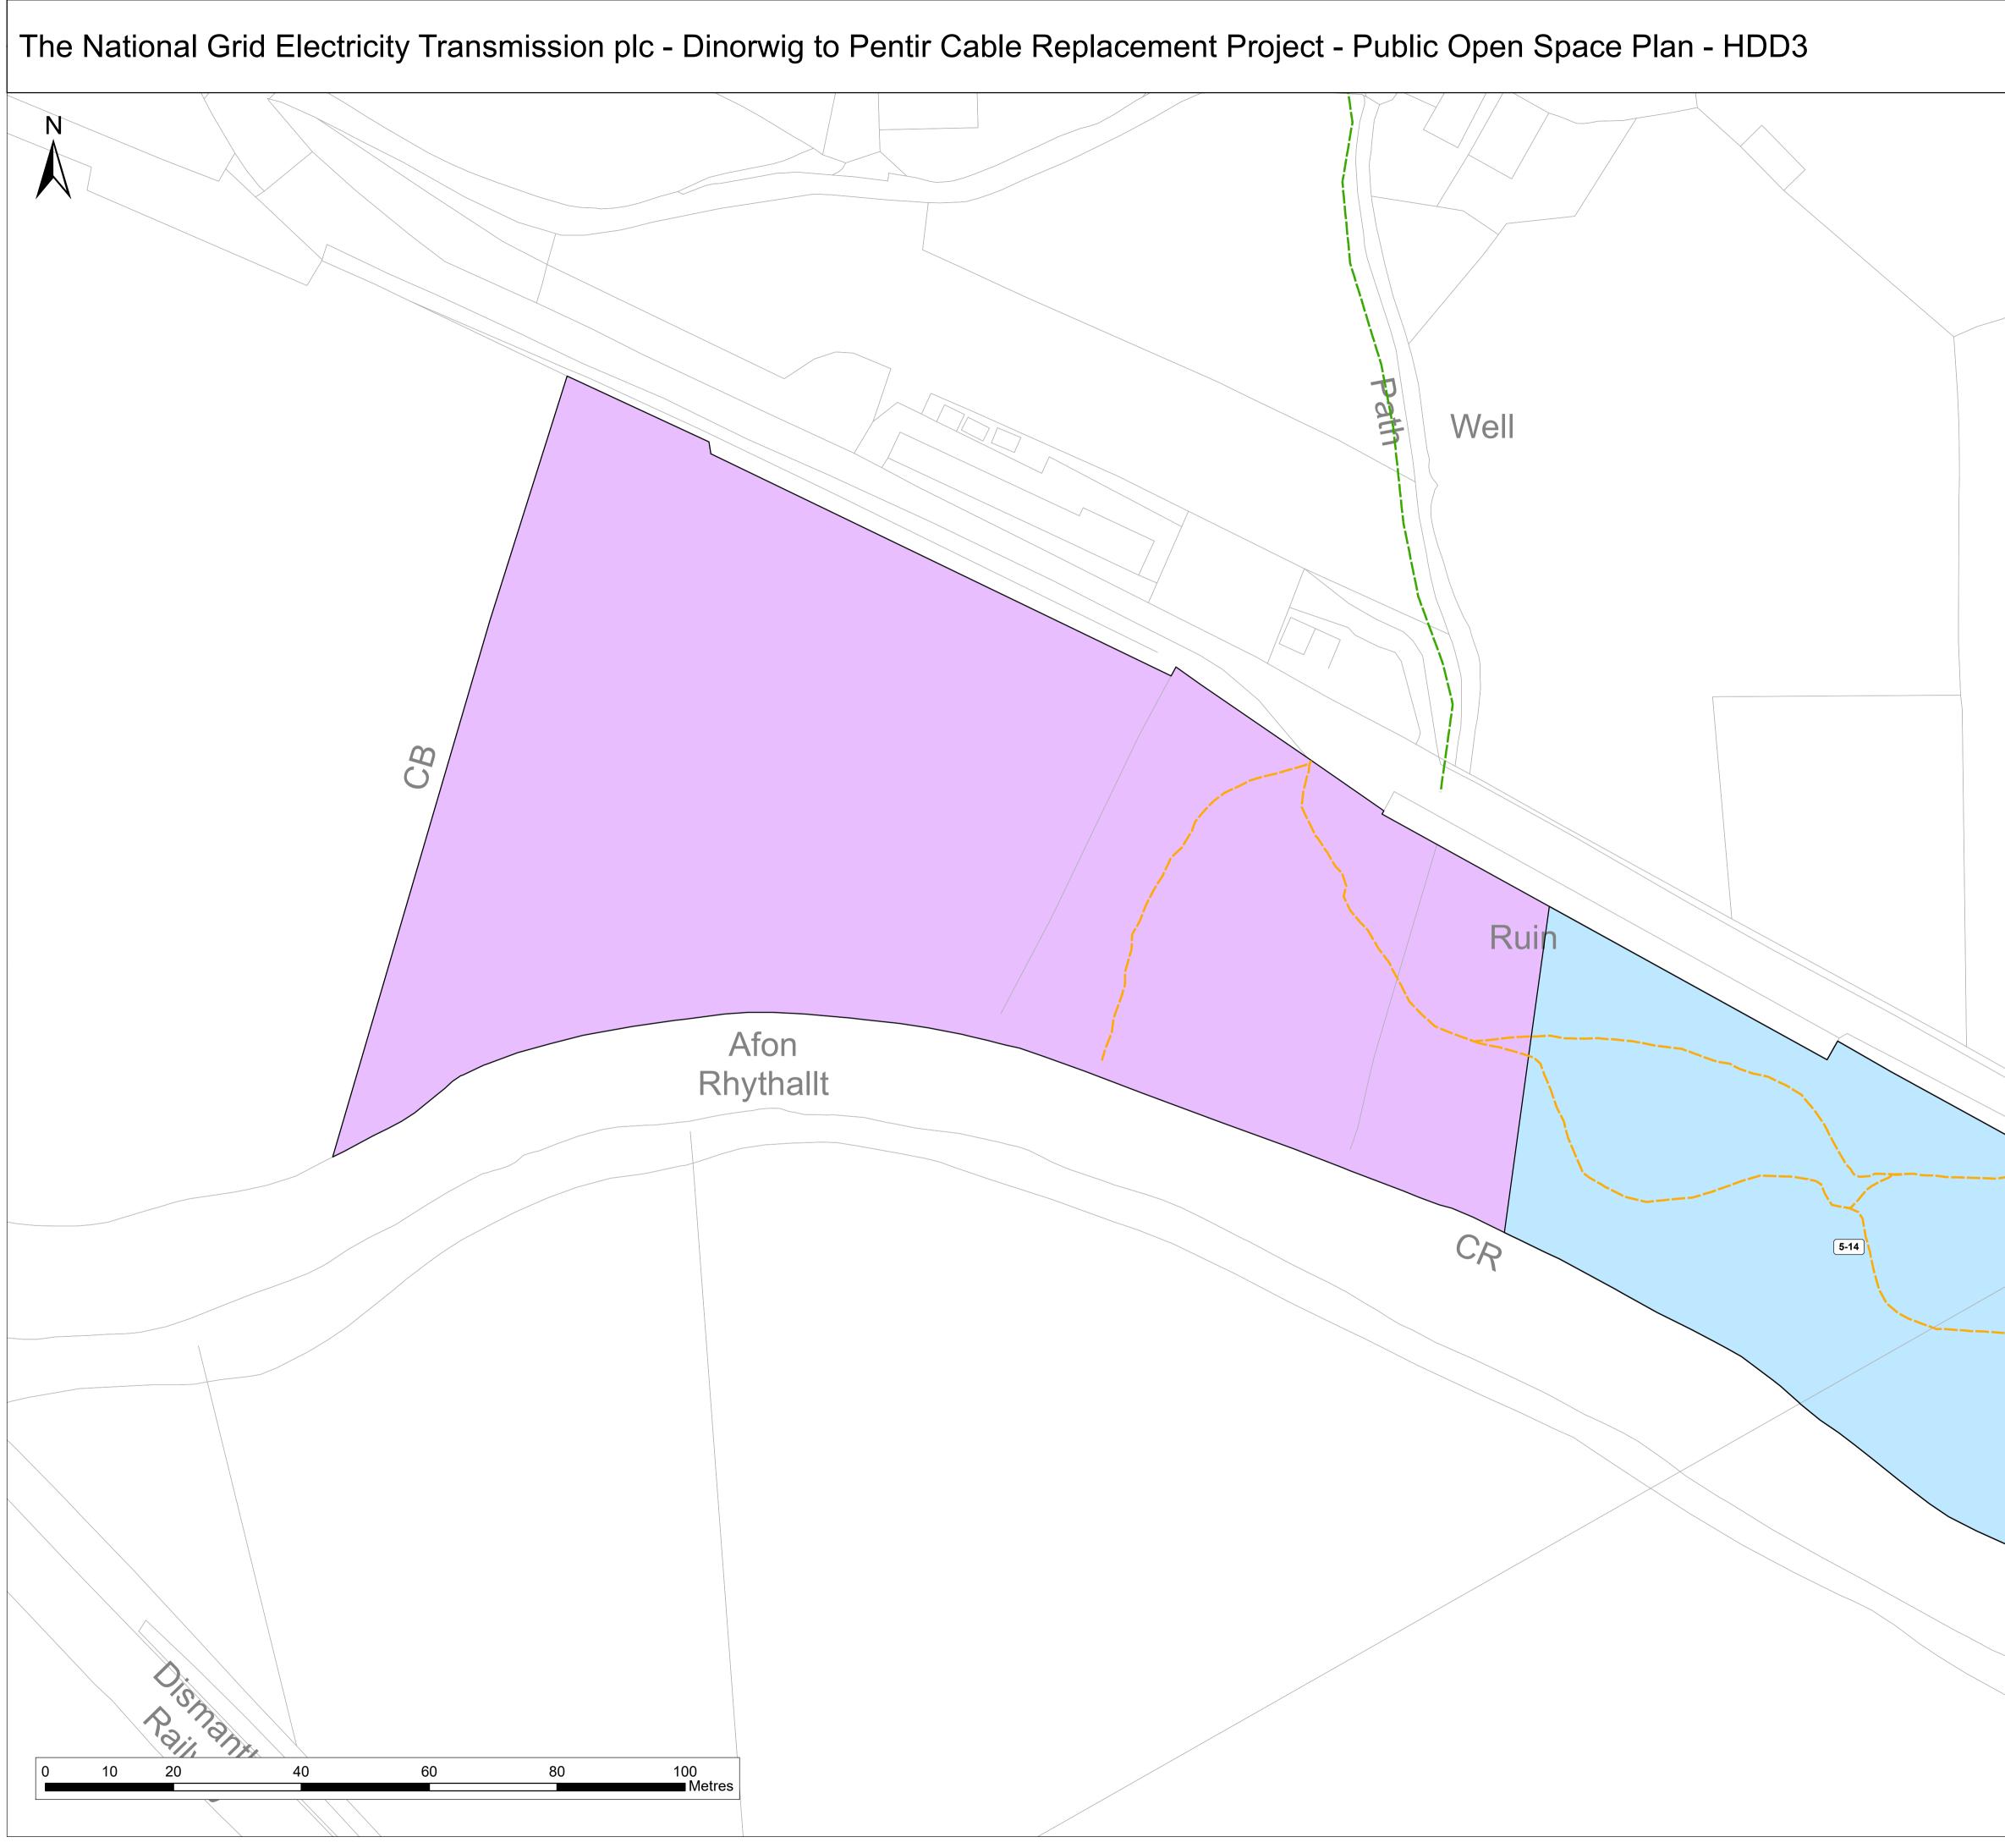

## HDD3 Area

| 5-14 | Cable Rights in respect of approximately 5,714 square          |
|------|----------------------------------------------------------------|
|      | metres of grassland, copse, hedgerow, and overhead             |
|      | electricity cables, to the south Craig Y Dinas, Llanddeiniolen |