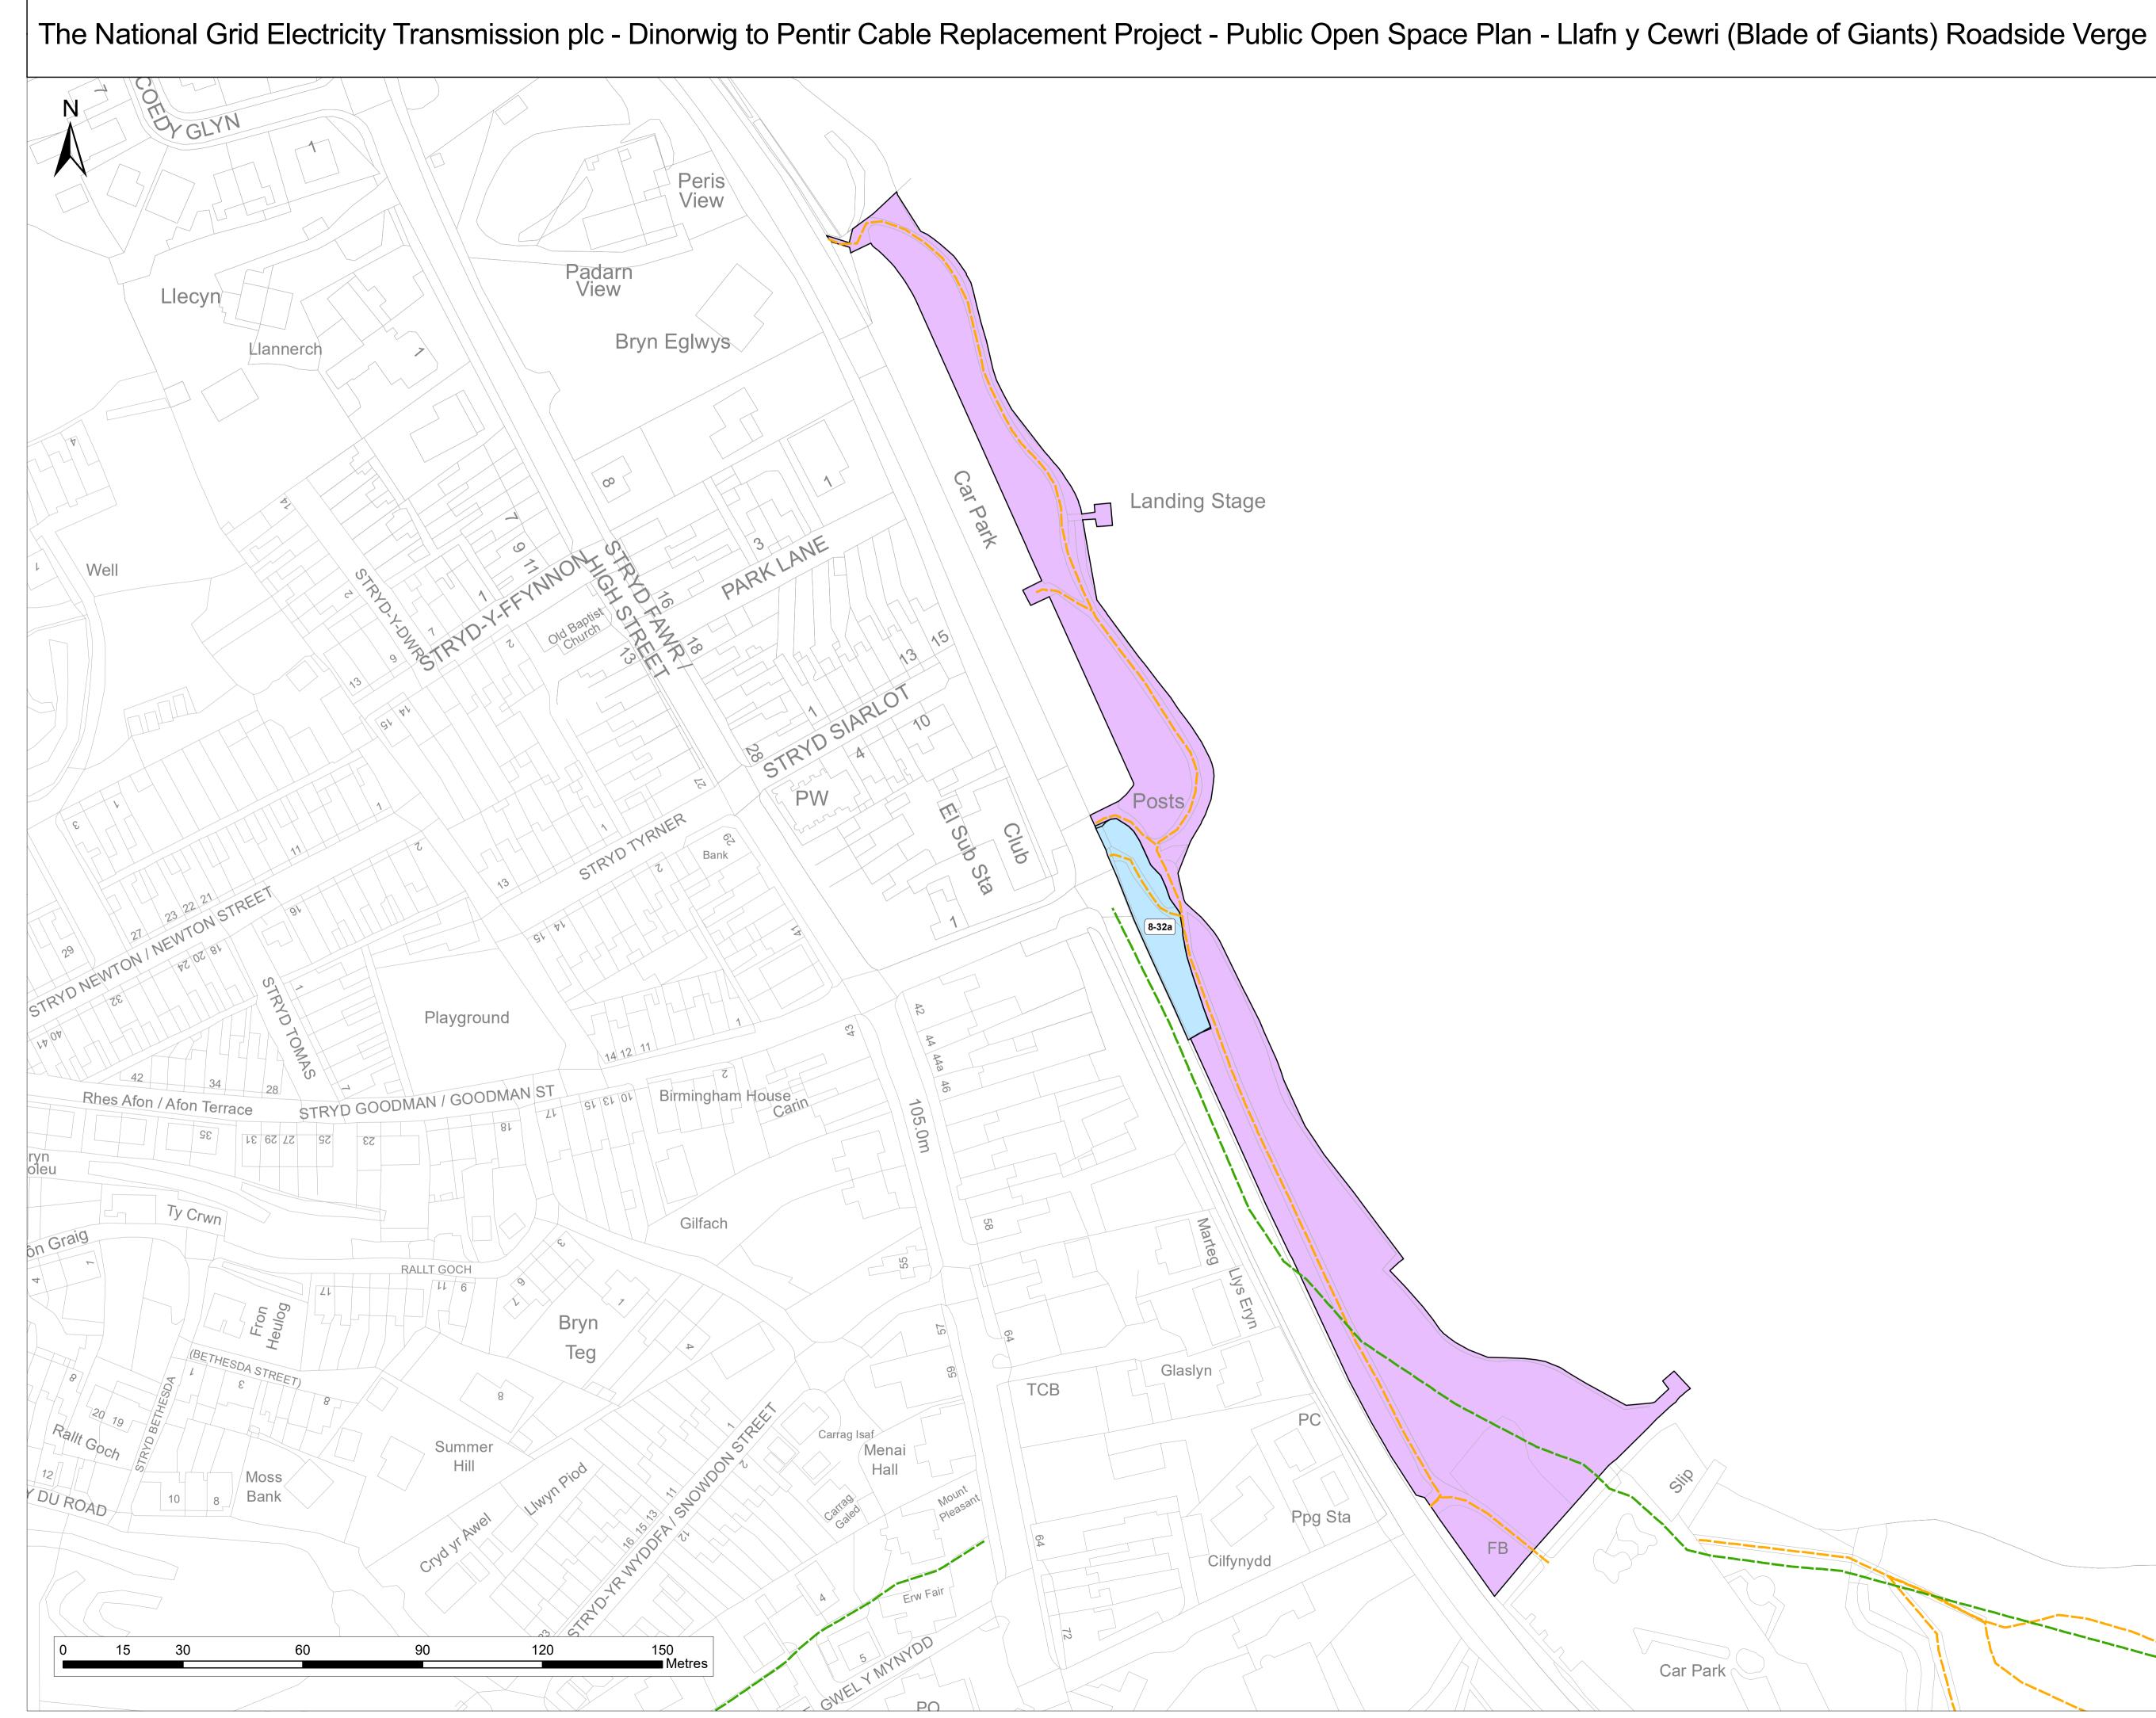

# Llafn y Cewri Roadside Verge Area

| 8-32a | Cable Rights in respect of approximately 502 square metres |
|-------|------------------------------------------------------------|
|       | of verge, grassed area and footways adjacent to the A4086, |
|       | Llanberis                                                  |