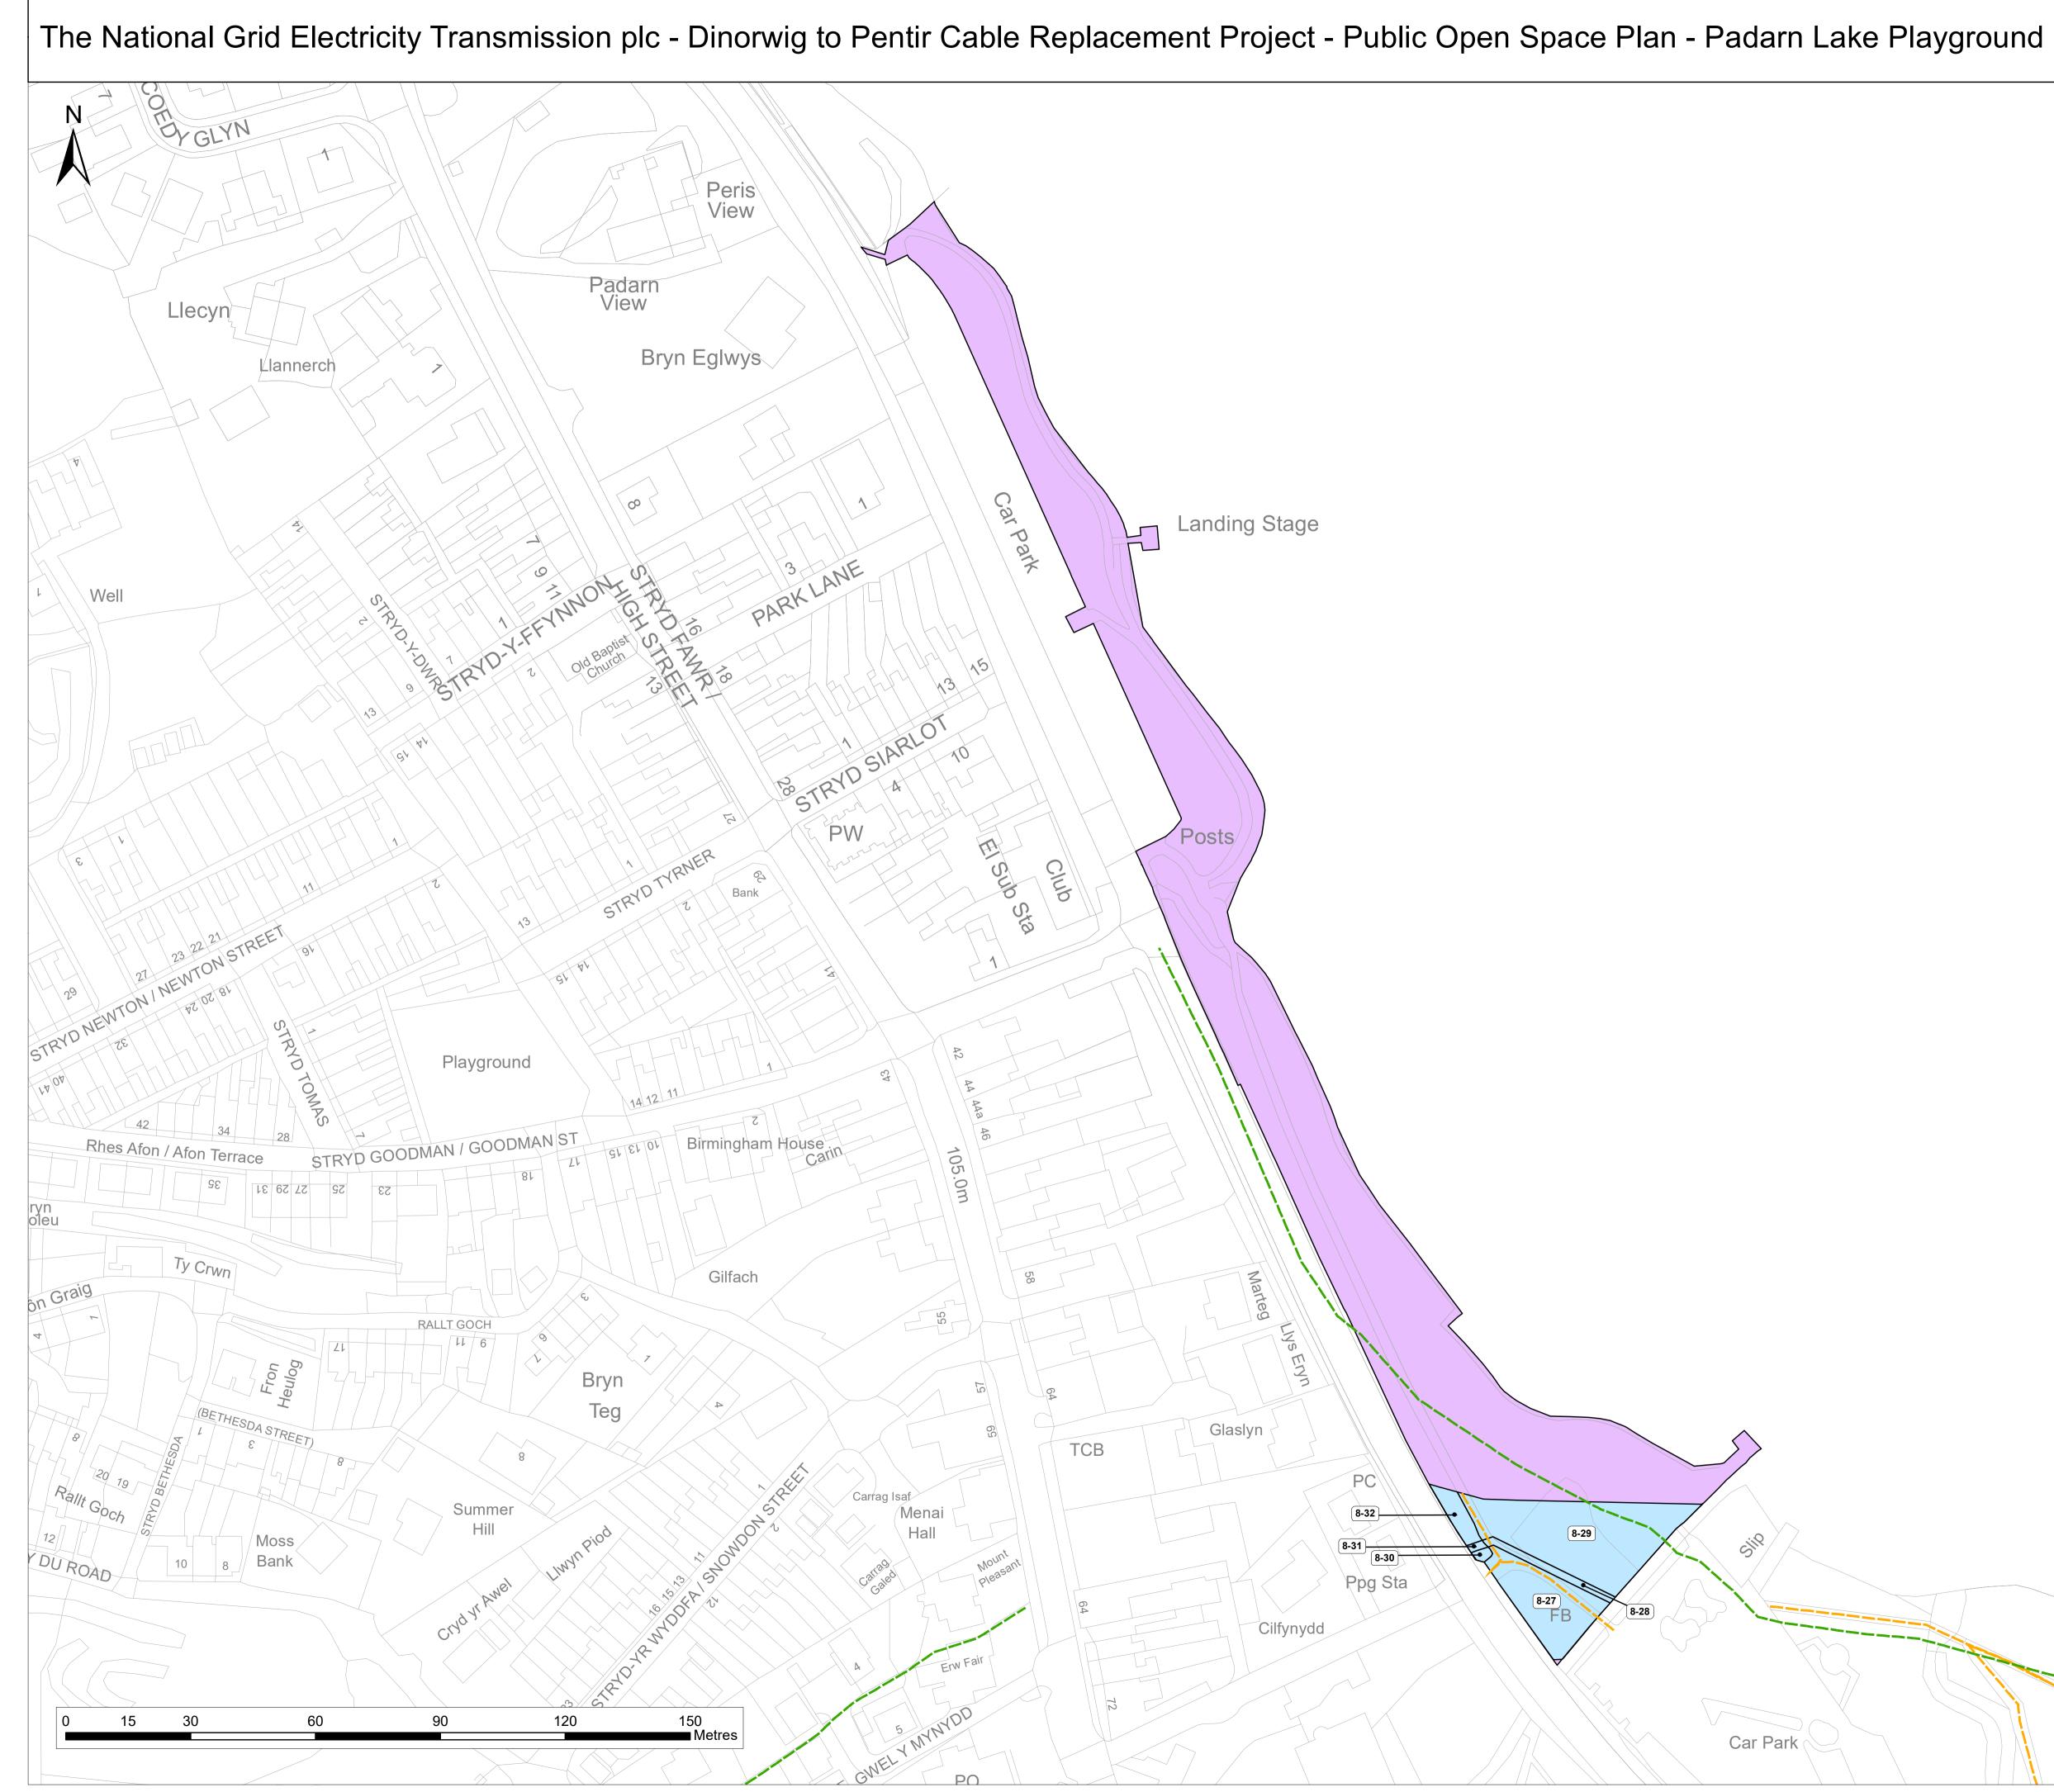

# Padarn Lake Playground Area

| 8-27 | Cable Rights in respect of approximately 359 square metres<br>of padarn Lake playground and public footway to the east of<br>A4086, Llanberis                 |
|------|---------------------------------------------------------------------------------------------------------------------------------------------------------------|
| 8-28 | Cable Rights in respect of approximately 61 square metres<br>of padarn Lake playground and public footway to the east of<br>A4086, Llanberis                  |
| 8-29 | Cable Rights in respect of approximately 750 square metres<br>of padarn Lake playground and public footpath<br>(Llanberis/48) to the east of A4086, Llanberis |
| 8-30 | Cable Rights in respect of approximately 11 square metres of grassed verge (A4086, Llanberis)                                                                 |
| 8-31 | Cable Rights in respect of approximately 8 square metres of grassed verge (A4086, Llanberis)                                                                  |
| 8-32 | Cable Rights in respect of approximately 70 square metres of grassed verge (A4086, Llanberis)                                                                 |