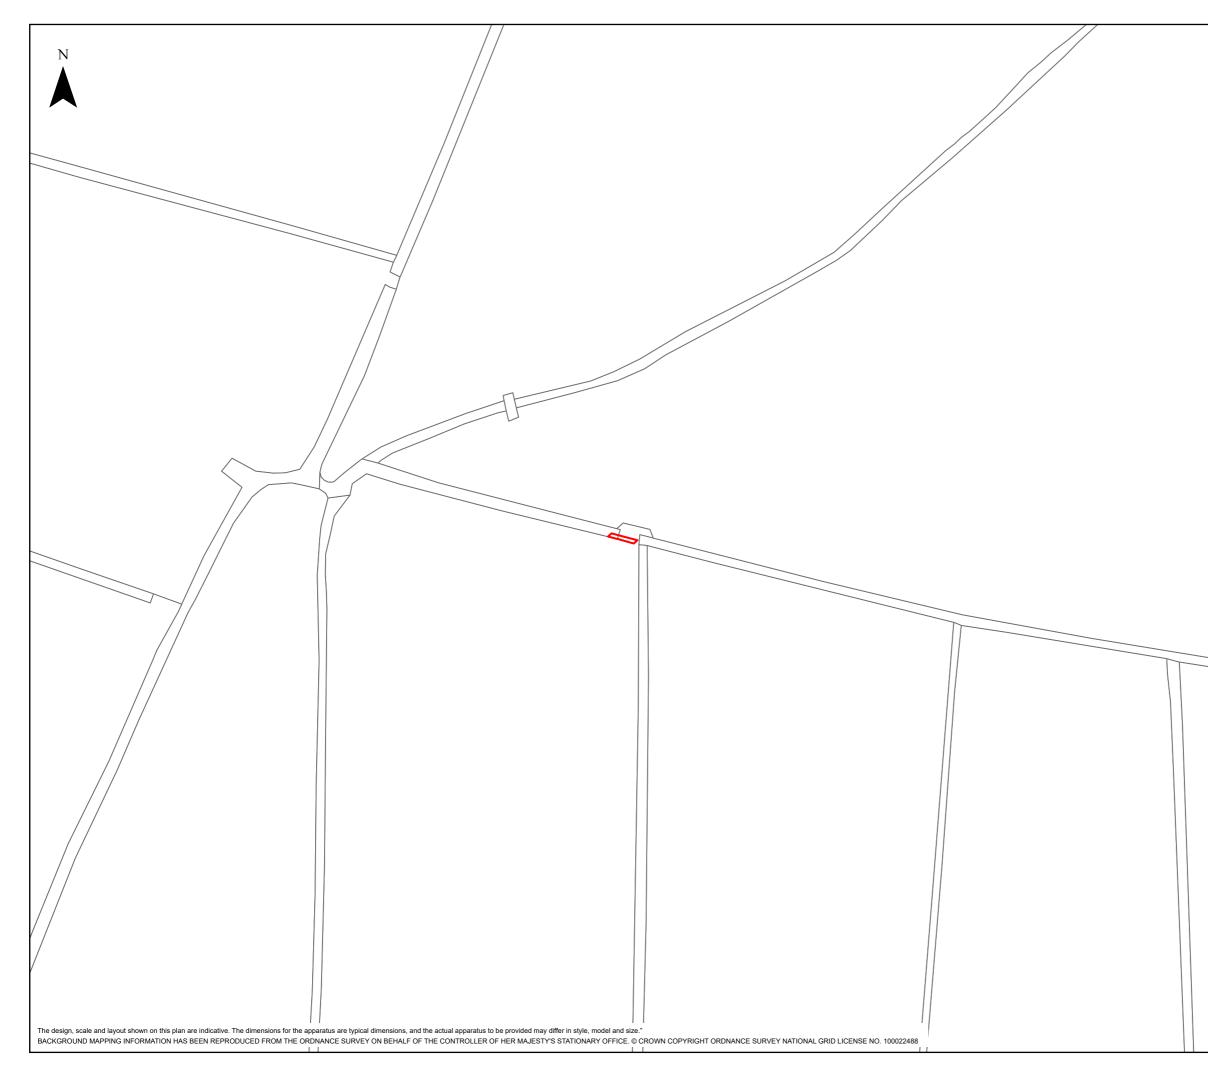

| // | national <b>grid</b>                                                                                                                                                                          |                                |  |
|----|-----------------------------------------------------------------------------------------------------------------------------------------------------------------------------------------------|--------------------------------|--|
| /  | HINKLEY C CONN                                                                                                                                                                                | ECTION PROJECT                 |  |
|    | Title STAGE 7 - SECTION 3 PLOT PLAN                                                                                                                                                           |                                |  |
|    | Ref No:<br>HINK-GVDS7-1-PLOT15                                                                                                                                                                | Plan:<br>Plot Number 15        |  |
|    | Bason<br>Bridge<br>East<br>Huntspill<br>VPill<br>vne<br>Withy Pill<br>Rhyne                                                                                                                   | Long-Ma                        |  |
|    | LEGEND<br>GVD Plot                                                                                                                                                                            | ReedsiRhyne                    |  |
|    | Coordinate System: British National Grid<br>Projection: Transverse Mercator<br>Datum: OSGB 1938<br>Units: Metre                                                                               | Map Centre:<br>335232E 144195N |  |
| /  | Version: Date: Rem                                                                                                                                                                            | arks: Drawn: Checked:          |  |
| /  | v1 04/10/2022 Publi                                                                                                                                                                           | shed RG RS                     |  |
| // |                                                                                                                                                                                               |                                |  |
| 7  |                                                                                                                                                                                               |                                |  |
|    | SCALE: 1:1,000                                                                                                                                                                                | PAPER SIZE: A3                 |  |
|    | Notes:<br>This drawing is scaled at paper size A3,<br>therefore any prints taken at different sizes<br>will affect the accuracy of the measurement<br>units and should not be scaled against. | BK Bruton<br>Knowles           |  |