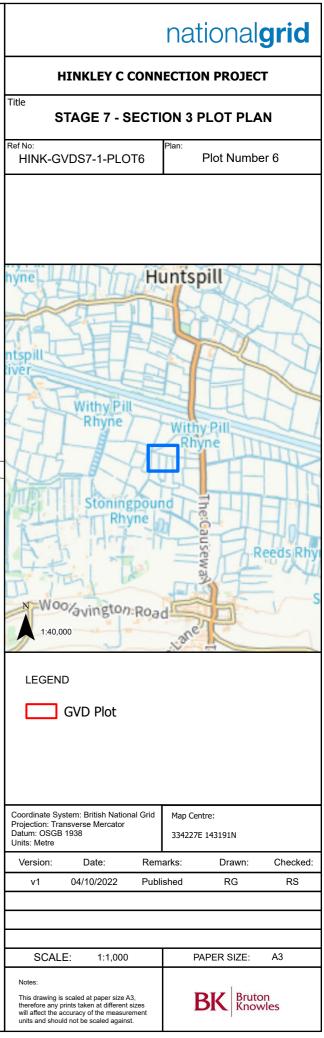

| // | national <b>grid</b>                                                                                                                                                                          |                                |  |
|----|-----------------------------------------------------------------------------------------------------------------------------------------------------------------------------------------------|--------------------------------|--|
| /  | HINKLEY C CONN                                                                                                                                                                                | ECTION PROJECT                 |  |
|    | Title STAGE 7 - SECTION 3 PLOT PLAN                                                                                                                                                           |                                |  |
|    | Ref No:<br>HINK-GVDS7-1-PLOT15                                                                                                                                                                | Plan:<br>Plot Number 15        |  |
|    | Bason<br>Bridge<br>East<br>Huntspill<br>VPill<br>vne<br>Withy Pill<br>Rhyne                                                                                                                   | Long-Ma                        |  |
|    | LEGEND<br>GVD Plot                                                                                                                                                                            | ReedsiRhyne                    |  |
|    | Coordinate System: British National Grid<br>Projection: Transverse Mercator<br>Datum: OSGB 1938<br>Units: Metre                                                                               | Map Centre:<br>335232E 144195N |  |
| /  | Version: Date: Rem                                                                                                                                                                            | arks: Drawn: Checked:          |  |
| /  | v1 04/10/2022 Publi                                                                                                                                                                           | shed RG RS                     |  |
| // |                                                                                                                                                                                               |                                |  |
| 7  |                                                                                                                                                                                               |                                |  |
|    | SCALE: 1:1,000                                                                                                                                                                                | PAPER SIZE: A3                 |  |
|    | Notes:<br>This drawing is scaled at paper size A3,<br>therefore any prints taken at different sizes<br>will affect the accuracy of the measurement<br>units and should not be scaled against. | BK Bruton<br>Knowles           |  |