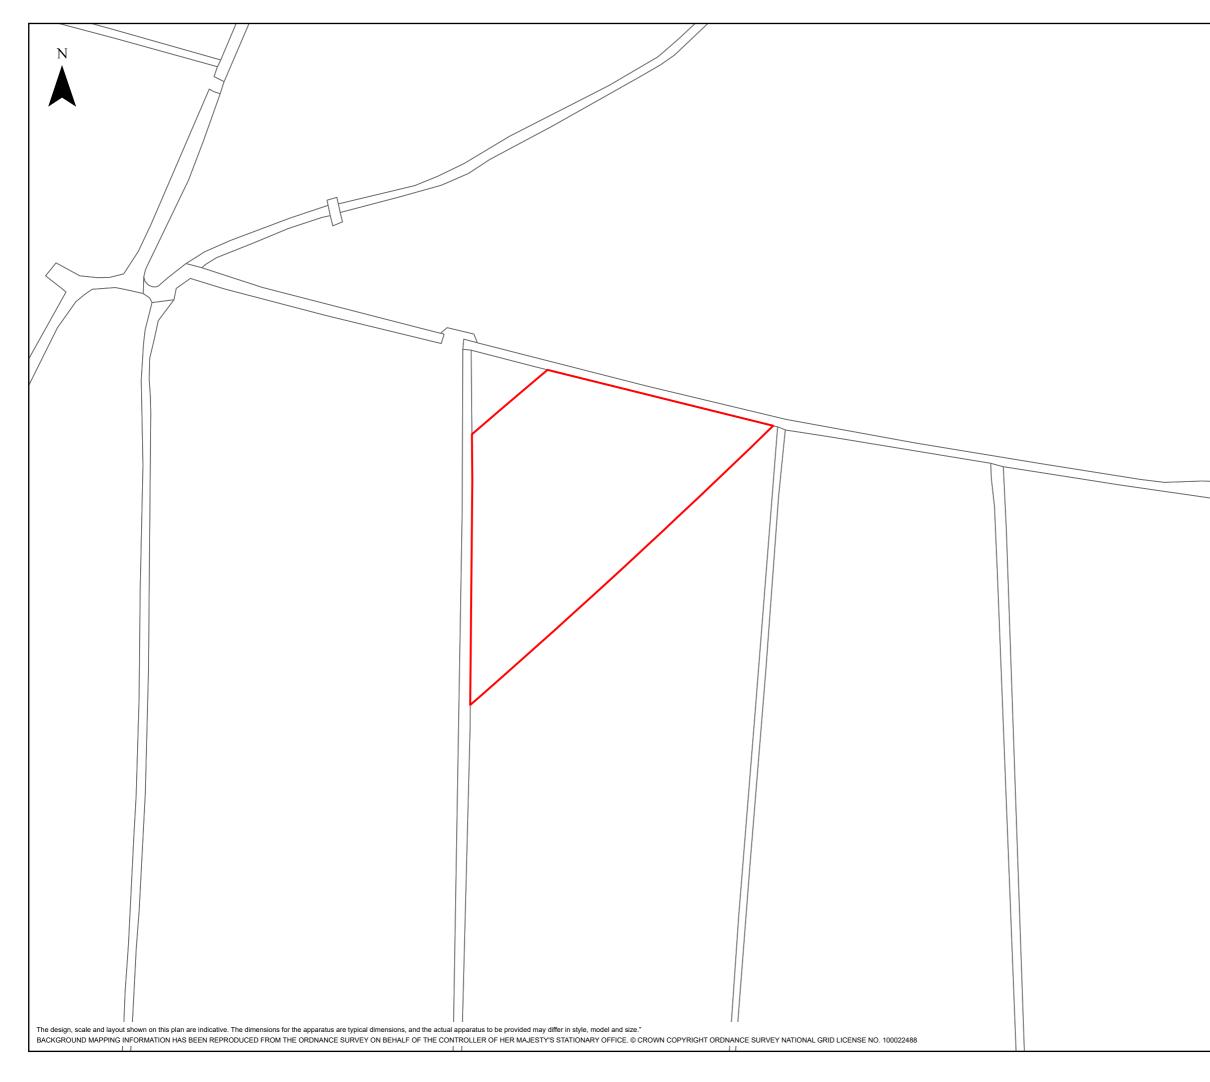

|                                                                                                                                  | national <b>grid</b>                                                                                                                                                                                                   |  |  |  |
|----------------------------------------------------------------------------------------------------------------------------------|------------------------------------------------------------------------------------------------------------------------------------------------------------------------------------------------------------------------|--|--|--|
|                                                                                                                                  | HINKLEY C CONNECTION PROJECT                                                                                                                                                                                           |  |  |  |
| Title STAGE 7 - SECTION 3 PLOT PLAN                                                                                              |                                                                                                                                                                                                                        |  |  |  |
|                                                                                                                                  | Ref No:<br>HINK-GVDS7-1-PLOT4 Plan:<br>Plot Number 4                                                                                                                                                                   |  |  |  |
| Rhyne Huntspill<br>untspill<br>River Withy Pill<br>Rhyne Withy Pill<br>Rhyne Withy Pill<br>Rhyne Reeds R<br>Boold avington: Road |                                                                                                                                                                                                                        |  |  |  |
|                                                                                                                                  | LEGEND GVD Plot                                                                                                                                                                                                        |  |  |  |
|                                                                                                                                  | Coordinate System: British National Grid<br>Projection: Transverse Mercator<br>Datum: OSGB 1938<br>Units: Metre 334139E 143118N                                                                                        |  |  |  |
|                                                                                                                                  | Version: Date: Remarks: Drawn: Checked:                                                                                                                                                                                |  |  |  |
|                                                                                                                                  | v1 04/10/2022 Published RG RS                                                                                                                                                                                          |  |  |  |
|                                                                                                                                  |                                                                                                                                                                                                                        |  |  |  |
|                                                                                                                                  | SCALE: 1:1,000 PAPER SIZE: A3                                                                                                                                                                                          |  |  |  |
|                                                                                                                                  | Notes:<br>This drawing is scaled at paper size A3,<br>therefore any prints taken at different sizes<br>will affect the accuracy of the measurement<br>units and should not be scaled against.<br>BRK Bruton<br>Knowles |  |  |  |