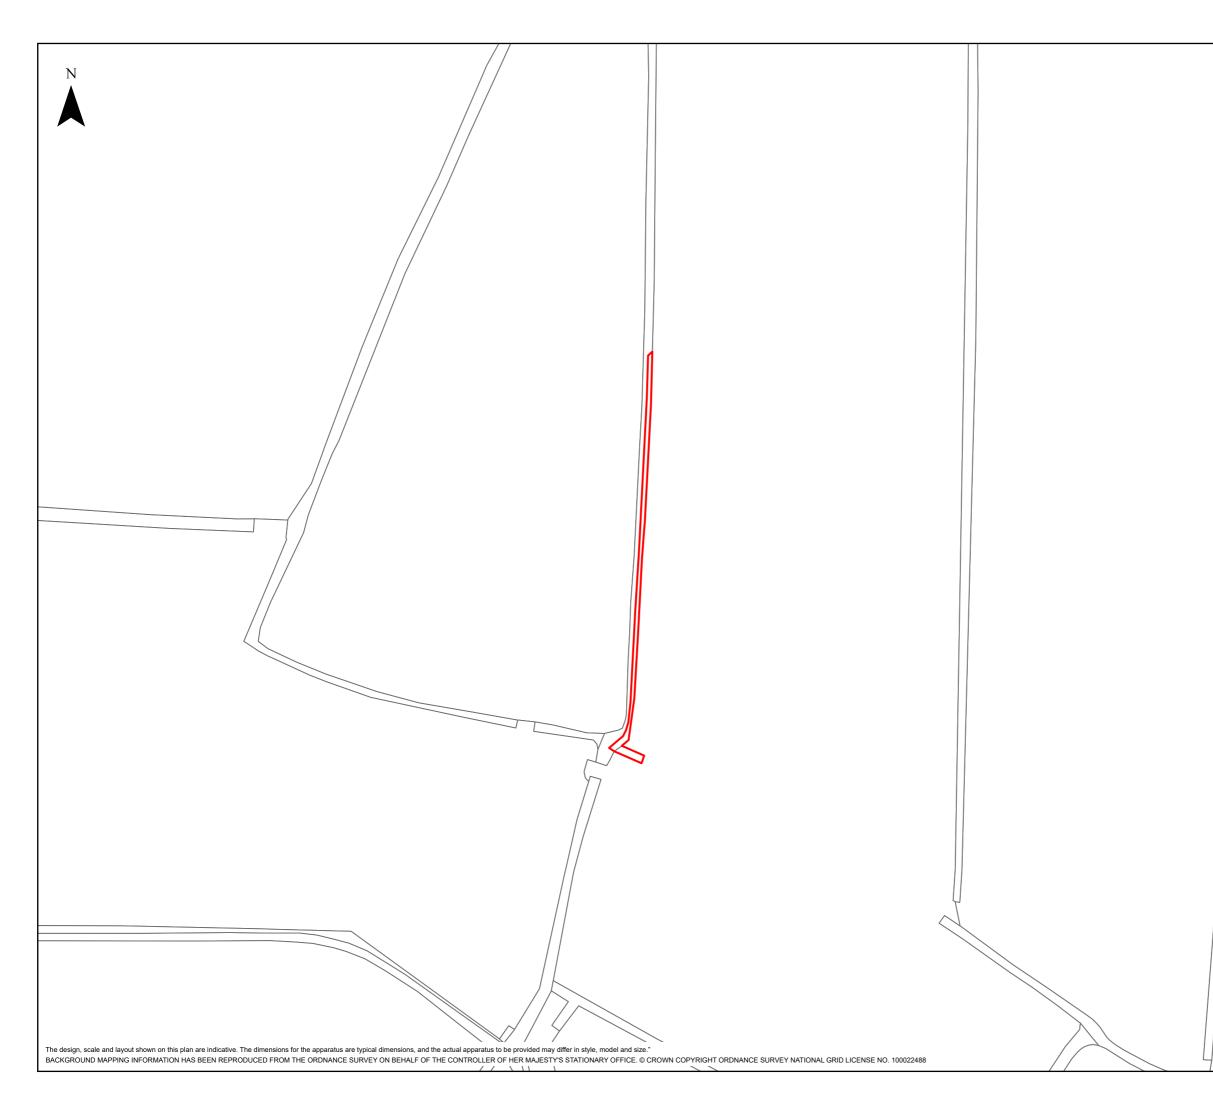

| // | national <b>grid</b>                                                                                                                                                                          |                                |  |
|----|-----------------------------------------------------------------------------------------------------------------------------------------------------------------------------------------------|--------------------------------|--|
| /  | HINKLEY C CONN                                                                                                                                                                                | ECTION PROJECT                 |  |
|    | Title STAGE 7 - SECTION 3 PLOT PLAN                                                                                                                                                           |                                |  |
|    | Ref No:<br>HINK-GVDS7-1-PLOT15                                                                                                                                                                | Plan:<br>Plot Number 15        |  |
|    | Bason<br>Bridge<br>East<br>Huntspill<br>VPill<br>vne<br>Withy Pill<br>Rhyne                                                                                                                   | Long-Ma                        |  |
|    | LEGEND<br>GVD Plot                                                                                                                                                                            | ReedsiRhyne                    |  |
|    | Coordinate System: British National Grid<br>Projection: Transverse Mercator<br>Datum: OSGB 1938<br>Units: Metre                                                                               | Map Centre:<br>335232E 144195N |  |
| /  | Version: Date: Rem                                                                                                                                                                            | arks: Drawn: Checked:          |  |
| /  | v1 04/10/2022 Publi                                                                                                                                                                           | shed RG RS                     |  |
| // |                                                                                                                                                                                               |                                |  |
| 7  |                                                                                                                                                                                               |                                |  |
|    | SCALE: 1:1,000                                                                                                                                                                                | PAPER SIZE: A3                 |  |
|    | Notes:<br>This drawing is scaled at paper size A3,<br>therefore any prints taken at different sizes<br>will affect the accuracy of the measurement<br>units and should not be scaled against. | BK Bruton<br>Knowles           |  |