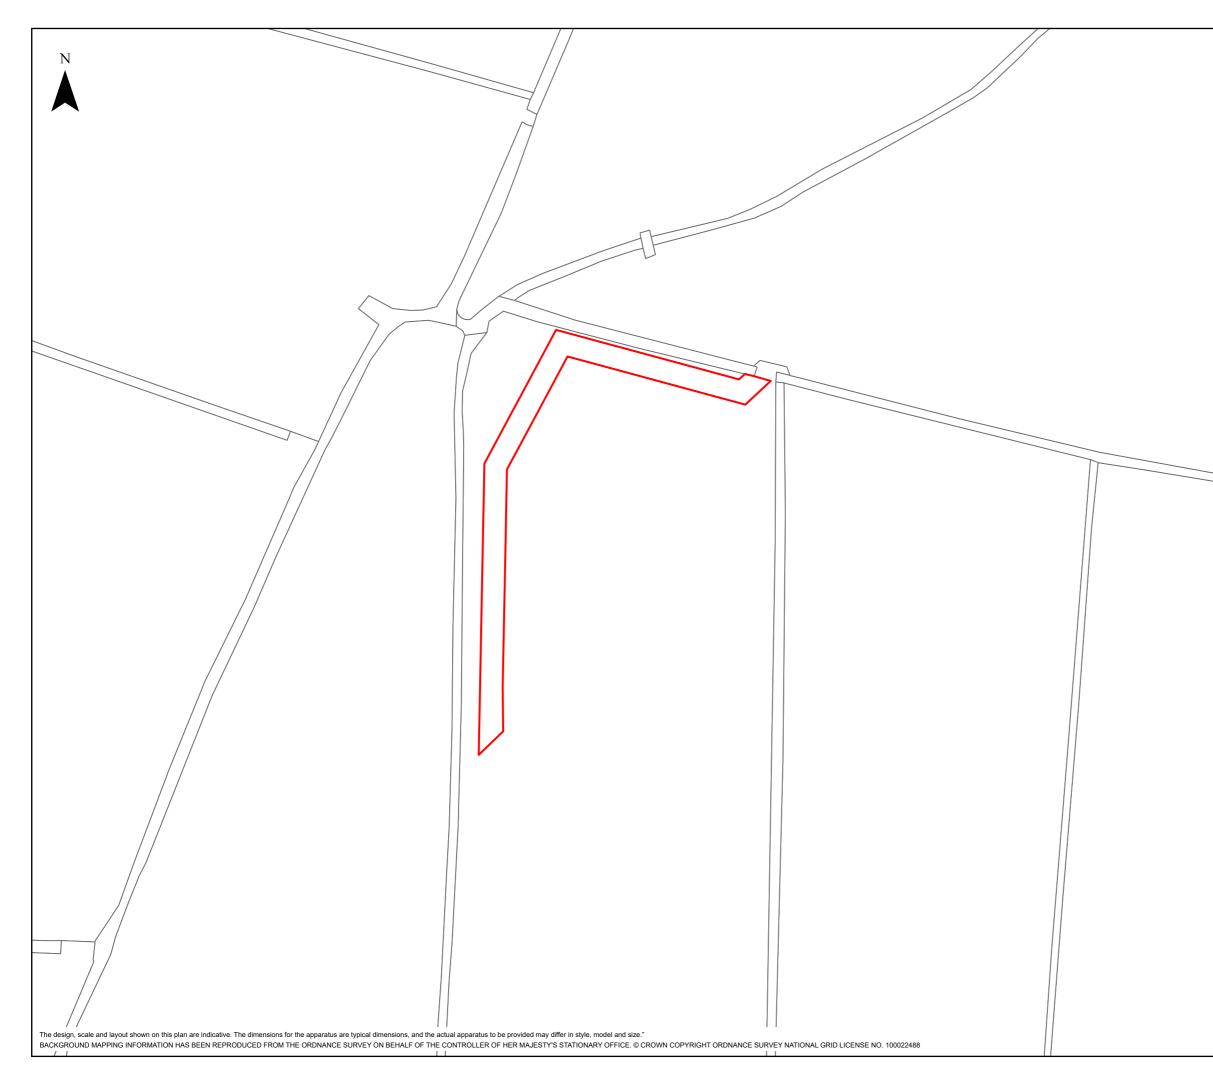

|                                                                                                                                  | national <b>grid</b>                                                                                                                                                                                                   |  |  |  |
|----------------------------------------------------------------------------------------------------------------------------------|------------------------------------------------------------------------------------------------------------------------------------------------------------------------------------------------------------------------|--|--|--|
|                                                                                                                                  | HINKLEY C CONNECTION PROJECT                                                                                                                                                                                           |  |  |  |
| Title STAGE 7 - SECTION 3 PLOT PLAN                                                                                              |                                                                                                                                                                                                                        |  |  |  |
|                                                                                                                                  | Ref No:<br>HINK-GVDS7-1-PLOT4 Plan:<br>Plot Number 4                                                                                                                                                                   |  |  |  |
| Rhyne Huntspill<br>untspill<br>River Withy Pill<br>Rhyne Withy Pill<br>Rhyne Withy Pill<br>Rhyne Reeds R<br>Boold avington: Road |                                                                                                                                                                                                                        |  |  |  |
|                                                                                                                                  | LEGEND GVD Plot                                                                                                                                                                                                        |  |  |  |
|                                                                                                                                  | Coordinate System: British National Grid<br>Projection: Transverse Mercator<br>Datum: OSGB 1938<br>Units: Metre 334139E 143118N                                                                                        |  |  |  |
|                                                                                                                                  | Version: Date: Remarks: Drawn: Checked:                                                                                                                                                                                |  |  |  |
|                                                                                                                                  | v1 04/10/2022 Published RG RS                                                                                                                                                                                          |  |  |  |
|                                                                                                                                  |                                                                                                                                                                                                                        |  |  |  |
|                                                                                                                                  | SCALE: 1:1,000 PAPER SIZE: A3                                                                                                                                                                                          |  |  |  |
|                                                                                                                                  | Notes:<br>This drawing is scaled at paper size A3,<br>therefore any prints taken at different sizes<br>will affect the accuracy of the measurement<br>units and should not be scaled against.<br>BRK Bruton<br>Knowles |  |  |  |