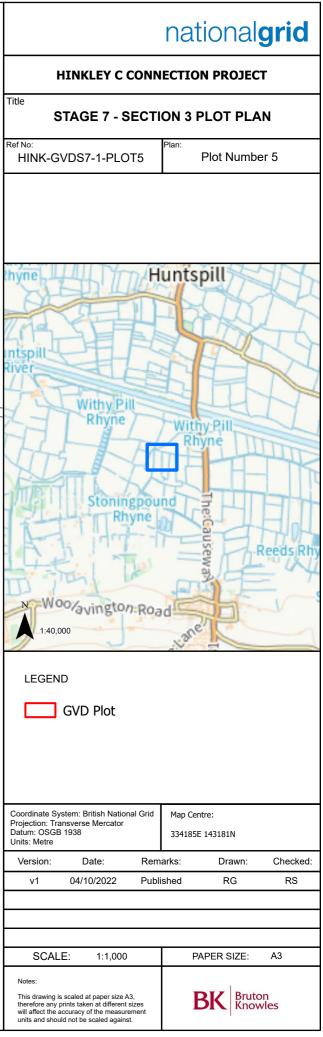

|                                                                                                                                  | national <b>grid</b>                                                                                                                                                                                                   |  |  |  |
|----------------------------------------------------------------------------------------------------------------------------------|------------------------------------------------------------------------------------------------------------------------------------------------------------------------------------------------------------------------|--|--|--|
|                                                                                                                                  | HINKLEY C CONNECTION PROJECT                                                                                                                                                                                           |  |  |  |
| Title STAGE 7 - SECTION 3 PLOT PLAN                                                                                              |                                                                                                                                                                                                                        |  |  |  |
|                                                                                                                                  | Ref No:<br>HINK-GVDS7-1-PLOT4 Plan:<br>Plot Number 4                                                                                                                                                                   |  |  |  |
| Rhyne Huntspill<br>untspill<br>River Withy Pill<br>Rhyne Withy Pill<br>Rhyne Withy Pill<br>Rhyne Reeds R<br>Boold avington: Road |                                                                                                                                                                                                                        |  |  |  |
|                                                                                                                                  | LEGEND GVD Plot                                                                                                                                                                                                        |  |  |  |
|                                                                                                                                  | Coordinate System: British National Grid<br>Projection: Transverse Mercator<br>Datum: OSGB 1938<br>Units: Metre 334139E 143118N                                                                                        |  |  |  |
|                                                                                                                                  | Version: Date: Remarks: Drawn: Checked:                                                                                                                                                                                |  |  |  |
|                                                                                                                                  | v1 04/10/2022 Published RG RS                                                                                                                                                                                          |  |  |  |
|                                                                                                                                  |                                                                                                                                                                                                                        |  |  |  |
|                                                                                                                                  | SCALE: 1:1,000 PAPER SIZE: A3                                                                                                                                                                                          |  |  |  |
|                                                                                                                                  | Notes:<br>This drawing is scaled at paper size A3,<br>therefore any prints taken at different sizes<br>will affect the accuracy of the measurement<br>units and should not be scaled against.<br>BRK Bruton<br>Knowles |  |  |  |