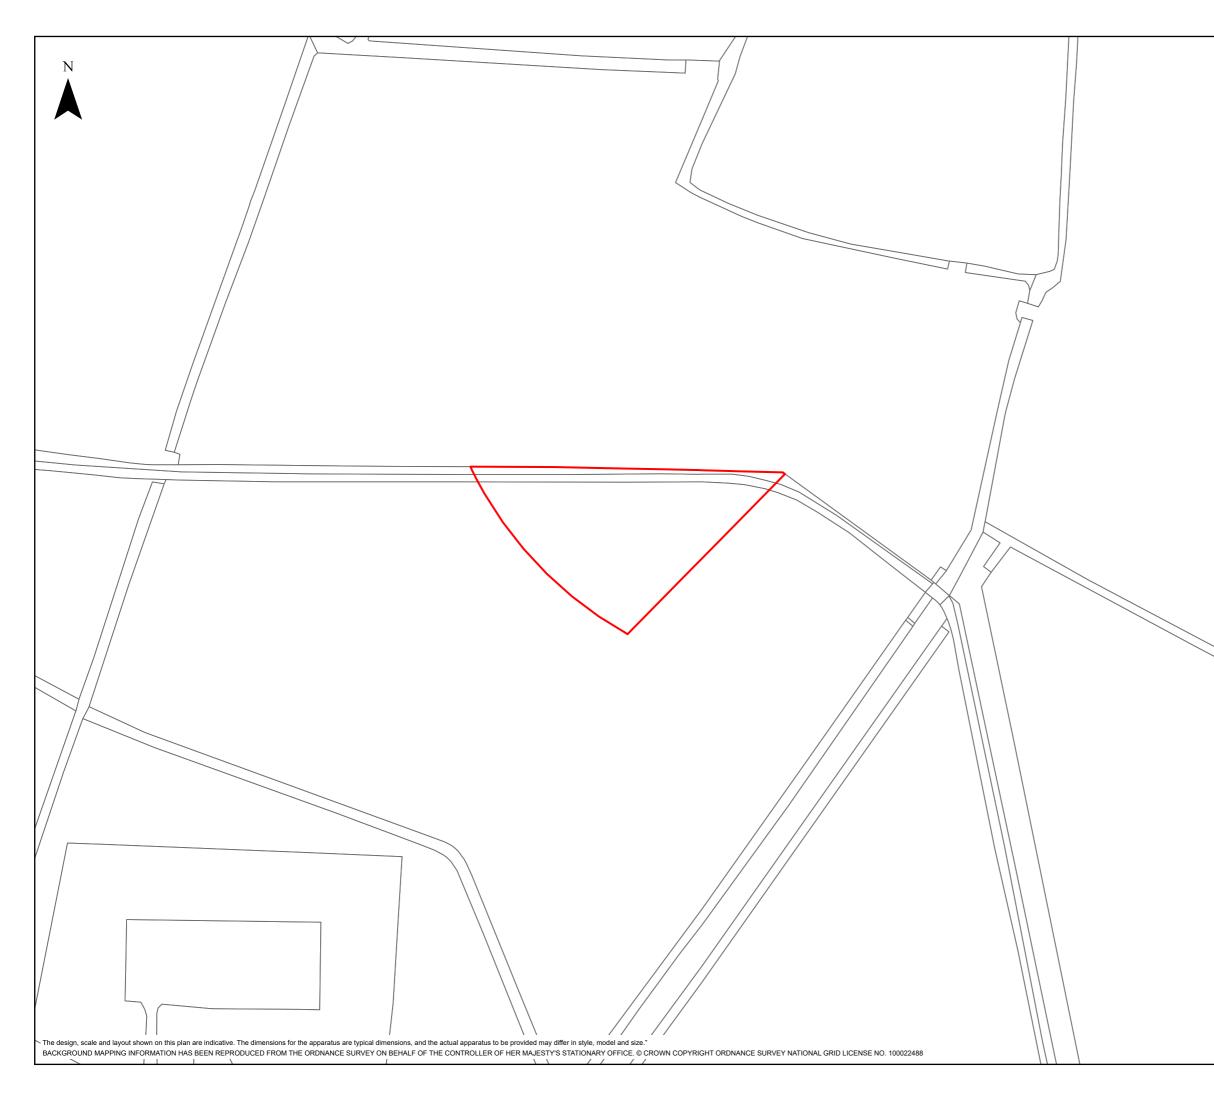

|                                                                                                                                  | national <b>grid</b>                                                                                                                                                                                                   |  |  |  |
|----------------------------------------------------------------------------------------------------------------------------------|------------------------------------------------------------------------------------------------------------------------------------------------------------------------------------------------------------------------|--|--|--|
|                                                                                                                                  | HINKLEY C CONNECTION PROJECT                                                                                                                                                                                           |  |  |  |
| Title STAGE 7 - SECTION 3 PLOT PLAN                                                                                              |                                                                                                                                                                                                                        |  |  |  |
|                                                                                                                                  | Ref No:<br>HINK-GVDS7-1-PLOT4 Plan:<br>Plot Number 4                                                                                                                                                                   |  |  |  |
| Rhyne Huntspill<br>untspill<br>River Withy Pill<br>Rhyne Withy Pill<br>Rhyne Withy Pill<br>Rhyne Reeds R<br>Boold avington: Road |                                                                                                                                                                                                                        |  |  |  |
|                                                                                                                                  | LEGEND GVD Plot                                                                                                                                                                                                        |  |  |  |
|                                                                                                                                  | Coordinate System: British National Grid<br>Projection: Transverse Mercator<br>Datum: OSGB 1938<br>Units: Metre 334139E 143118N                                                                                        |  |  |  |
|                                                                                                                                  | Version: Date: Remarks: Drawn: Checked:                                                                                                                                                                                |  |  |  |
|                                                                                                                                  | v1 04/10/2022 Published RG RS                                                                                                                                                                                          |  |  |  |
|                                                                                                                                  |                                                                                                                                                                                                                        |  |  |  |
|                                                                                                                                  | SCALE: 1:1,000 PAPER SIZE: A3                                                                                                                                                                                          |  |  |  |
|                                                                                                                                  | Notes:<br>This drawing is scaled at paper size A3,<br>therefore any prints taken at different sizes<br>will affect the accuracy of the measurement<br>units and should not be scaled against.<br>BRK Bruton<br>Knowles |  |  |  |