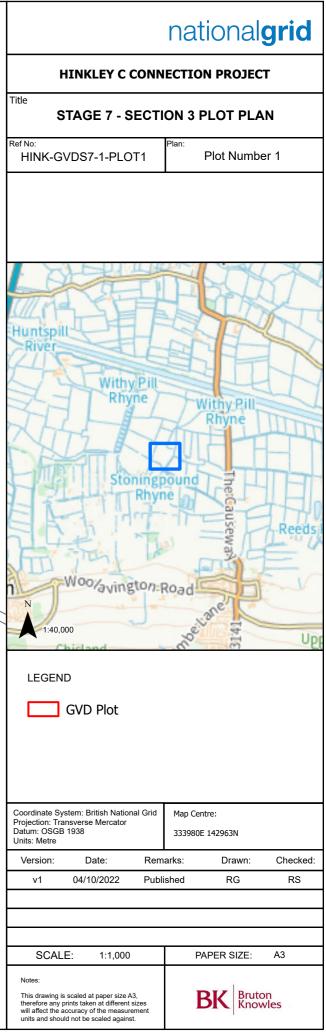

|                                                                                                                                  | national <b>grid</b>                                                                                                                                                                                                   |  |  |  |
|----------------------------------------------------------------------------------------------------------------------------------|------------------------------------------------------------------------------------------------------------------------------------------------------------------------------------------------------------------------|--|--|--|
|                                                                                                                                  | HINKLEY C CONNECTION PROJECT                                                                                                                                                                                           |  |  |  |
| Title STAGE 7 - SECTION 3 PLOT PLAN                                                                                              |                                                                                                                                                                                                                        |  |  |  |
|                                                                                                                                  | Ref No:<br>HINK-GVDS7-1-PLOT4 Plan:<br>Plot Number 4                                                                                                                                                                   |  |  |  |
| Rhyne Huntspill<br>untspill<br>River Withy Pill<br>Rhyne Withy Pill<br>Rhyne Withy Pill<br>Rhyne Reeds R<br>Boold avington: Road |                                                                                                                                                                                                                        |  |  |  |
|                                                                                                                                  | LEGEND GVD Plot                                                                                                                                                                                                        |  |  |  |
|                                                                                                                                  | Coordinate System: British National Grid<br>Projection: Transverse Mercator<br>Datum: OSGB 1938<br>Units: Metre 334139E 143118N                                                                                        |  |  |  |
|                                                                                                                                  | Version: Date: Remarks: Drawn: Checked:                                                                                                                                                                                |  |  |  |
|                                                                                                                                  | v1 04/10/2022 Published RG RS                                                                                                                                                                                          |  |  |  |
|                                                                                                                                  |                                                                                                                                                                                                                        |  |  |  |
|                                                                                                                                  | SCALE: 1:1,000 PAPER SIZE: A3                                                                                                                                                                                          |  |  |  |
|                                                                                                                                  | Notes:<br>This drawing is scaled at paper size A3,<br>therefore any prints taken at different sizes<br>will affect the accuracy of the measurement<br>units and should not be scaled against.<br>BRK Bruton<br>Knowles |  |  |  |