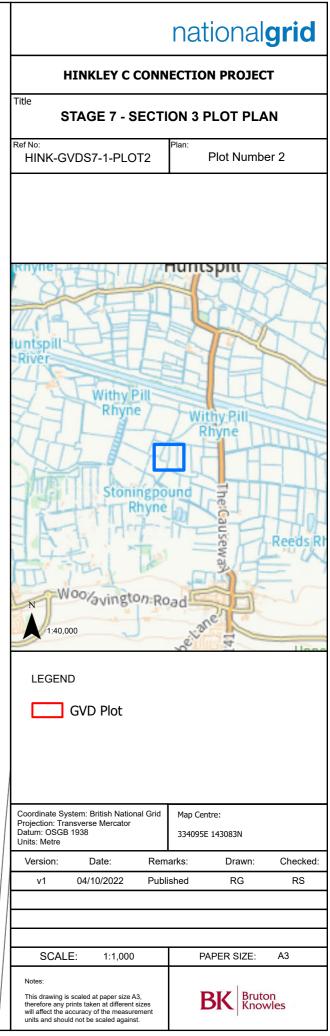

| // | national <b>grid</b>                                                                                                                                                                          |                                |  |
|----|-----------------------------------------------------------------------------------------------------------------------------------------------------------------------------------------------|--------------------------------|--|
| /  | HINKLEY C CONN                                                                                                                                                                                | ECTION PROJECT                 |  |
|    | Title STAGE 7 - SECTION 3 PLOT PLAN                                                                                                                                                           |                                |  |
|    | Ref No:<br>HINK-GVDS7-1-PLOT15                                                                                                                                                                | Plan:<br>Plot Number 15        |  |
|    | Bason<br>Bridge<br>East<br>Huntspill<br>VPill<br>vne<br>Withy Pill<br>Rhyne                                                                                                                   | Long-Ma                        |  |
|    | LEGEND<br>GVD Plot                                                                                                                                                                            | ReedsiRhyne                    |  |
|    | Coordinate System: British National Grid<br>Projection: Transverse Mercator<br>Datum: OSGB 1938<br>Units: Metre                                                                               | Map Centre:<br>335232E 144195N |  |
| /  | Version: Date: Rem                                                                                                                                                                            | arks: Drawn: Checked:          |  |
| /  | v1 04/10/2022 Publi                                                                                                                                                                           | shed RG RS                     |  |
| // |                                                                                                                                                                                               |                                |  |
| 7  |                                                                                                                                                                                               |                                |  |
|    | SCALE: 1:1,000                                                                                                                                                                                | PAPER SIZE: A3                 |  |
|    | Notes:<br>This drawing is scaled at paper size A3,<br>therefore any prints taken at different sizes<br>will affect the accuracy of the measurement<br>units and should not be scaled against. | BK Bruton<br>Knowles           |  |