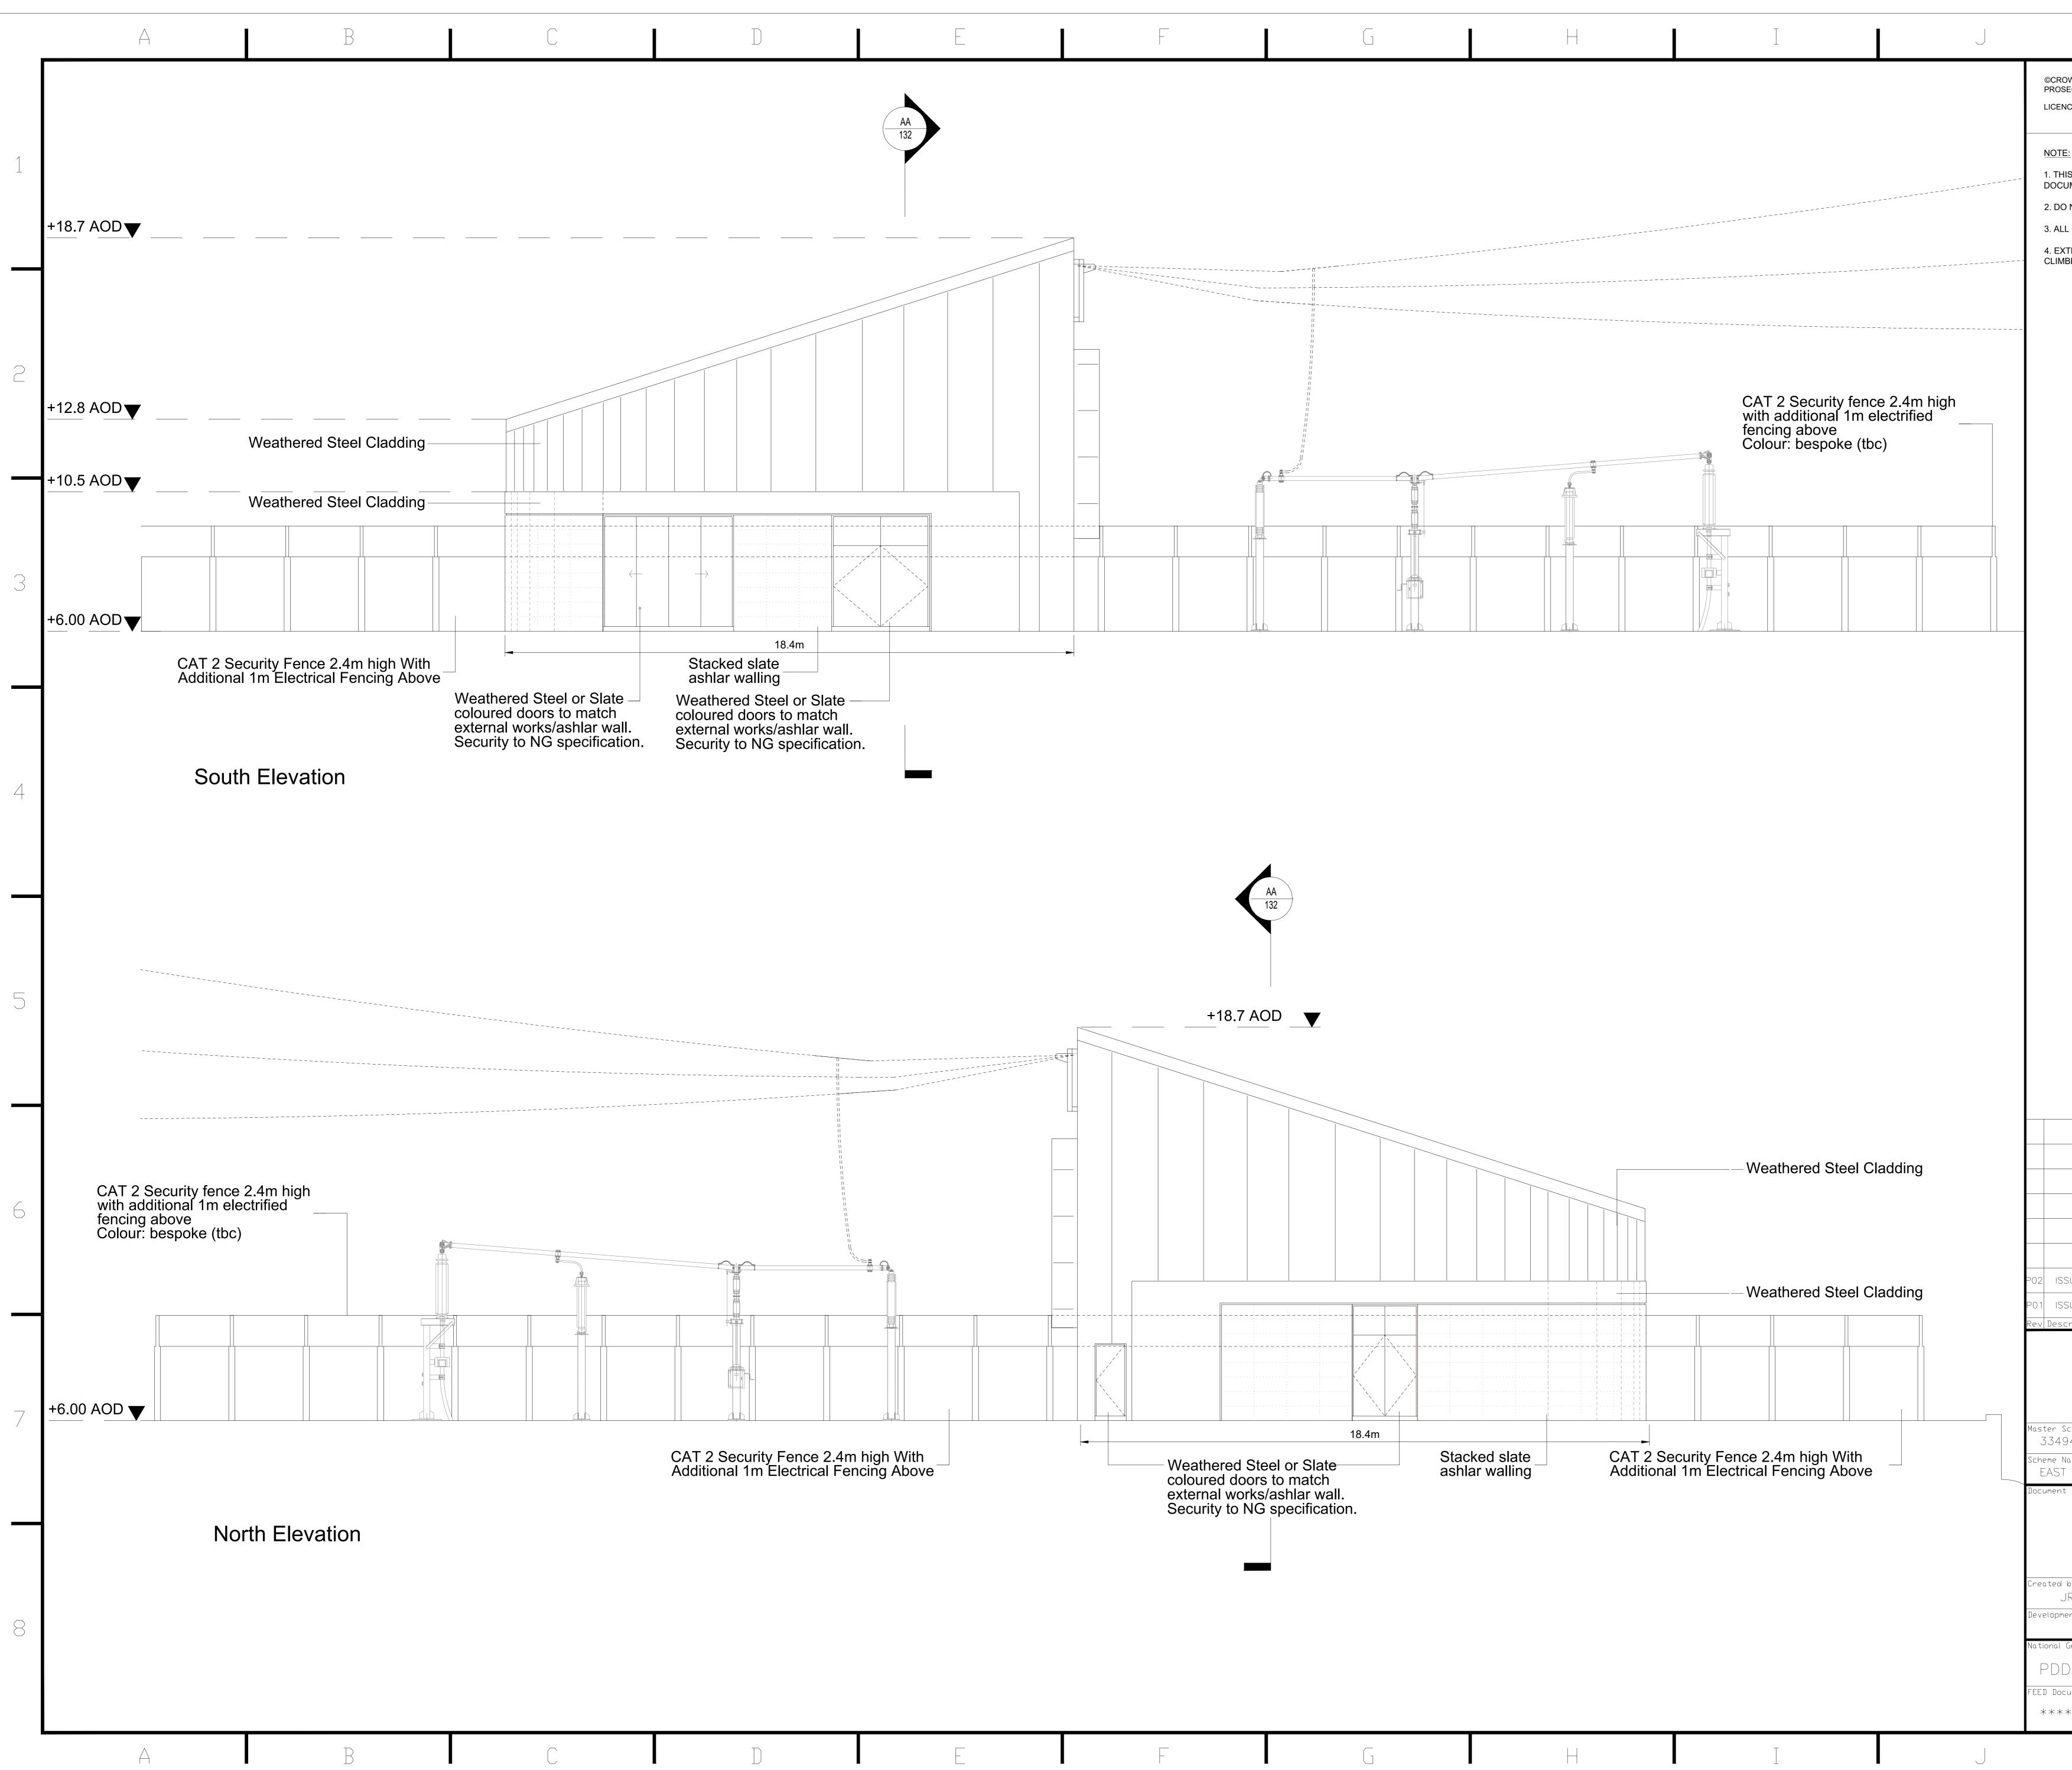

| K                                                                                                                                                                                                              |               |          |          |                      |   |
|----------------------------------------------------------------------------------------------------------------------------------------------------------------------------------------------------------------|---------------|----------|----------|----------------------|---|
| VN COPYRIGHT. UNAUTHORISED REPRODUCTION INFRINGES OCUTION OR CIVIL PROCEEDINGS                                                                                                                                 | CROWN COPYRIG | HT AND I | MAY LEA  | ND TO                |   |
| DRAWING IS TO BE READ IN CONJUNCTION WITH ALL OT<br>MENTS AND SPECIFICATIONS.<br>NOT SCALE FROM THIS DRAWING. USE ONLY DIMENSION                                                                               | S PROVIDED.   | DRAW     | INGS,    |                      | 1 |
| DIMENSIONS ARE IN MILIMETRES UNLESS OTHERWISE S<br>ERNAL RWP`S TO BE INSTALLED (DETAILED TO BE VISUA<br>ED)                                                                                                    |               | √E AND   | NOT E    | ASILY                |   |
|                                                                                                                                                                                                                |               |          |          |                      | 2 |
|                                                                                                                                                                                                                |               |          |          |                      | 3 |
|                                                                                                                                                                                                                |               |          |          |                      | 4 |
| 0 1m 2m 3m 4m 5m<br>Scale 1:100                                                                                                                                                                                |               | 10n      | ı        |                      | 5 |
|                                                                                                                                                                                                                |               |          |          |                      | 6 |
| JED FOR PLANNING<br>JED FOR TENDER                                                                                                                                                                             | MAC<br>JR     | CN<br>GG | CN<br>CM | 31.10.19<br>12.07.19 |   |
| national                                                                                                                                                                                                       |               | Chk'd    | App'd    | Date                 |   |
| neme No: Sub-Scheme No: Site:<br>VIP SNOWDONIA EA<br>ne:<br>HEAD HOUSE                                                                                                                                         | ST SITE       |          |          |                      |   |
| Figure 2.10:<br>Proposed North And Sou<br>Cilfor                                                                                                                                                               | TH ELEV       | /ATIC    | )NS      |                      |   |
| Date: Checked by: Date: Approved by: Date:   14.06.19 GG 14.06.19 CM 14.06.19   Eng: Document Type: Scale: Format: Sheet(s): Rev:   ARC 1:250 A1 1 GF 1 P02   Document Number: 33494-ARC-121   At Number: 1250 |               |          |          |                      | 8 |
| ****                                                                                                                                                                                                           |               |          |          |                      |   |