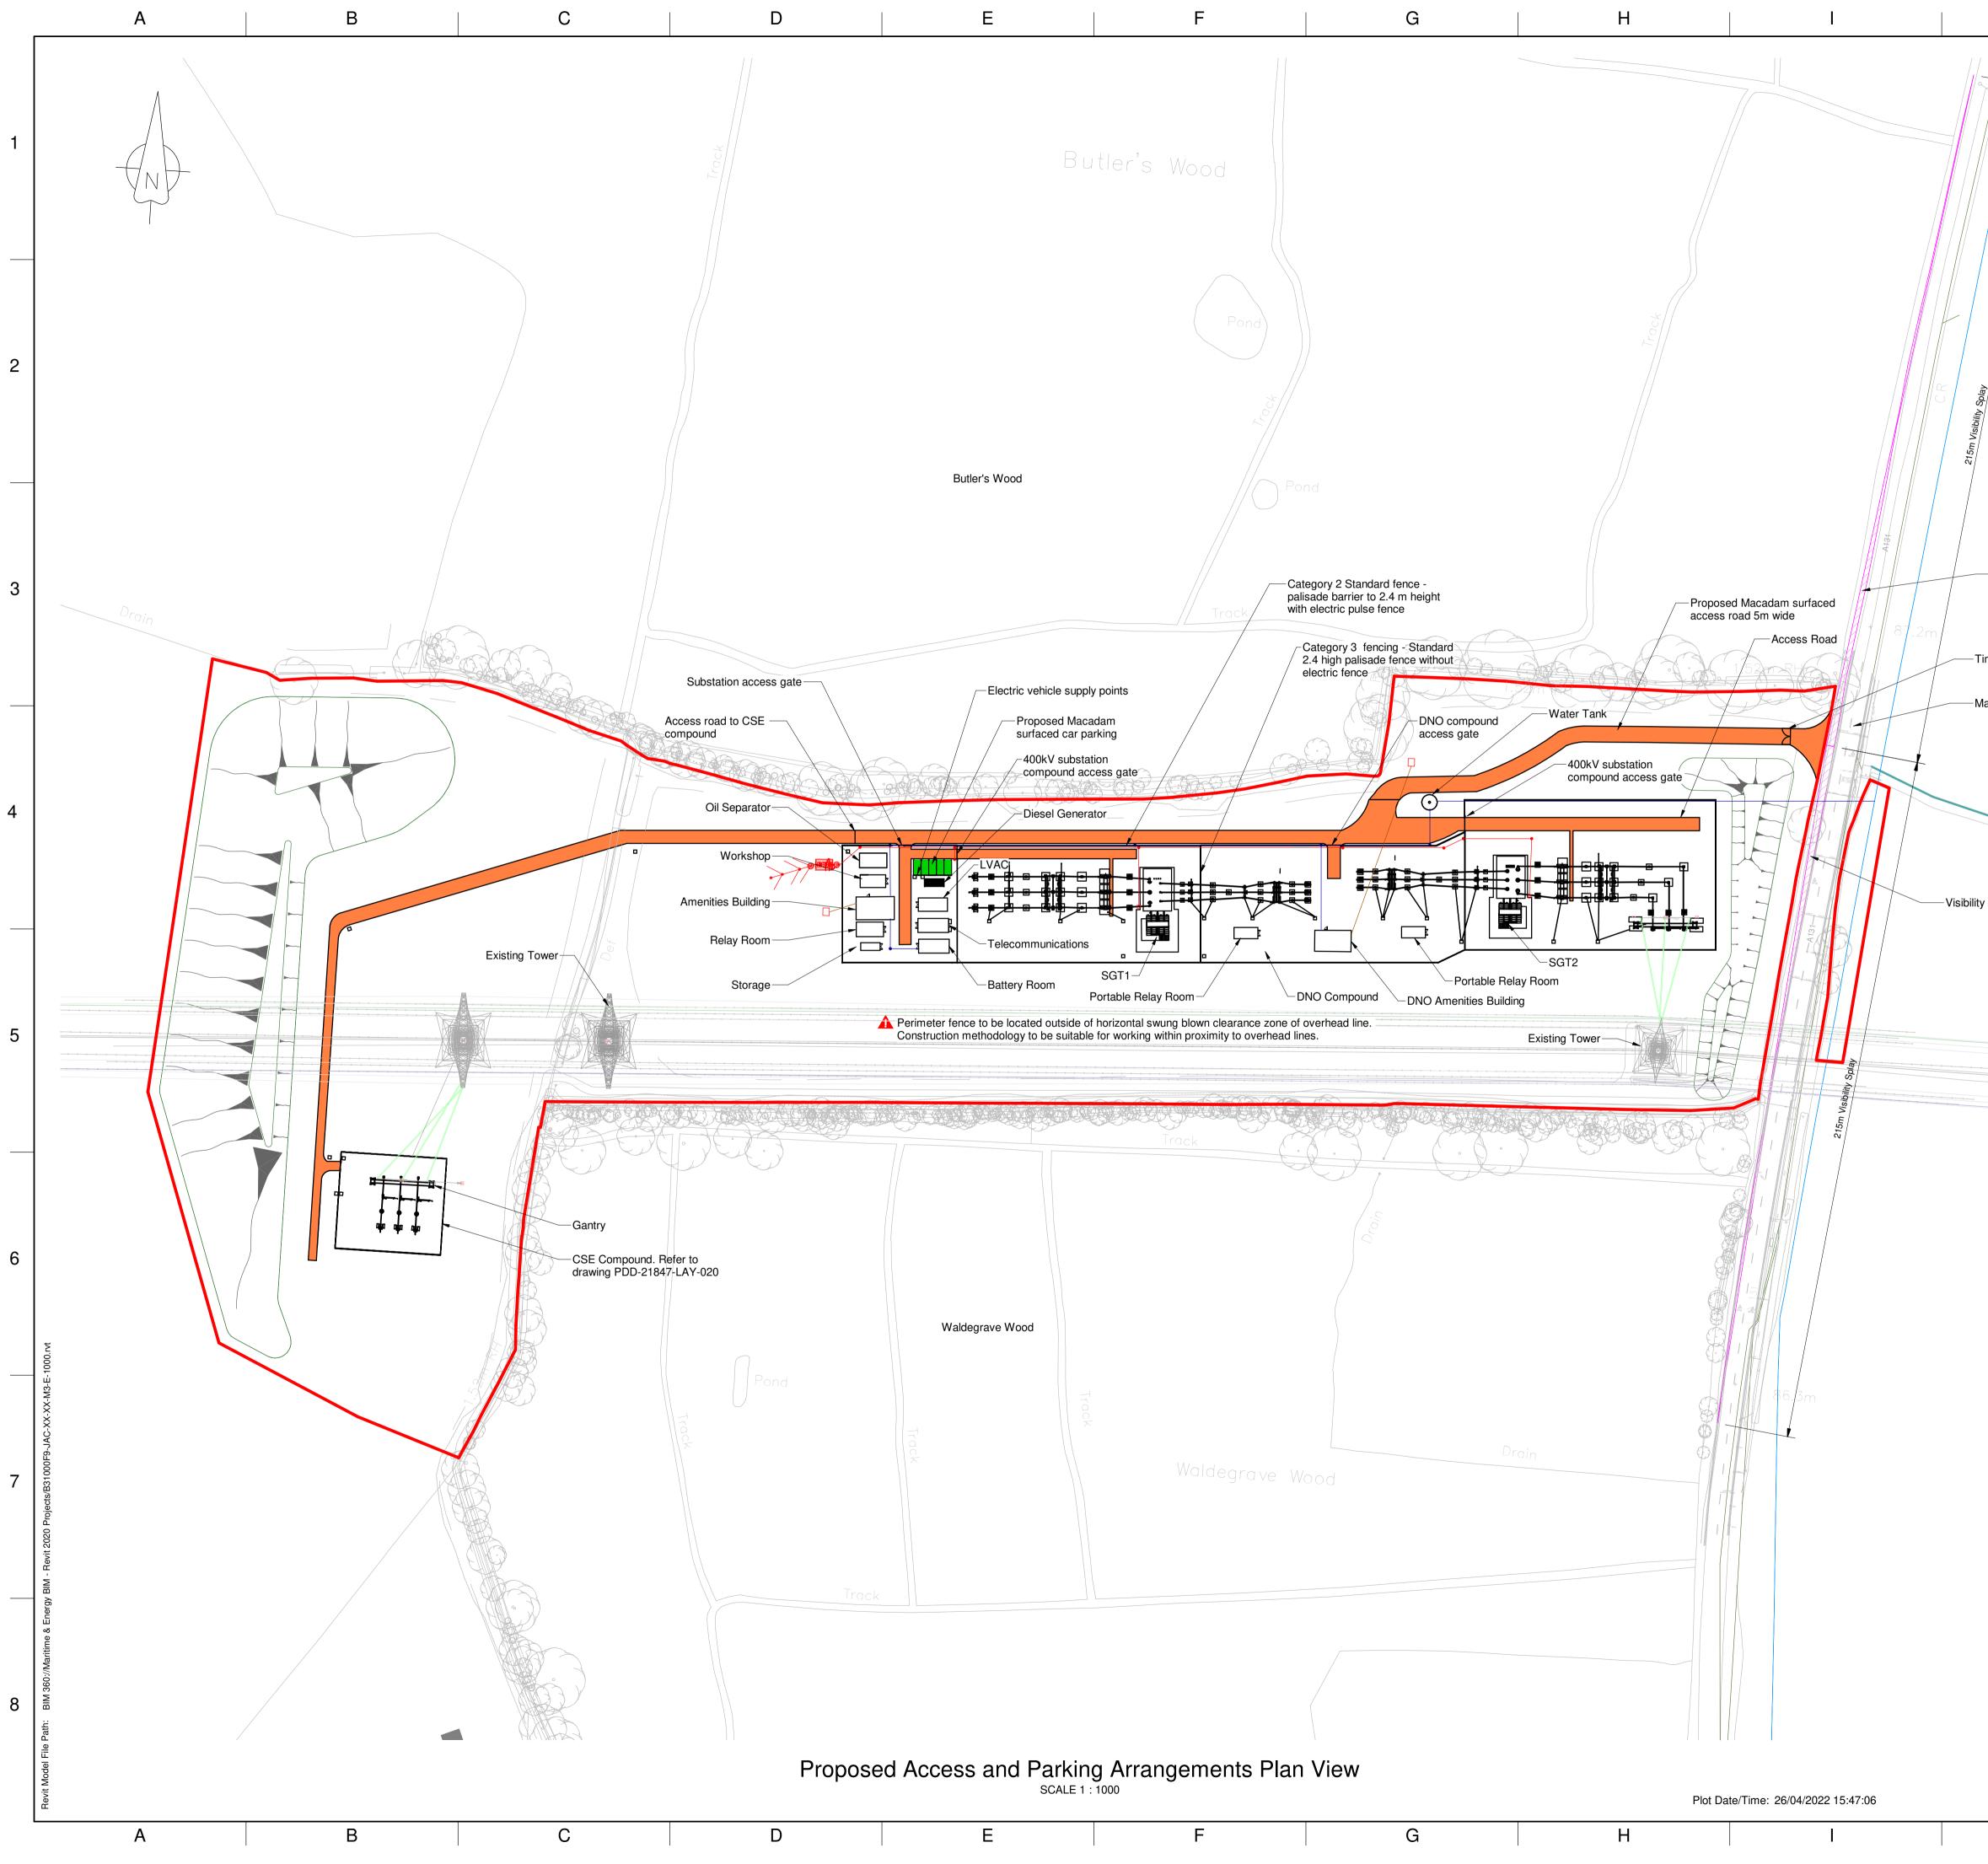

| J                    |                 |                               | K                                       |                                           |                              | L        |            |             |               |
|----------------------|-----------------|-------------------------------|-----------------------------------------|-------------------------------------------|------------------------------|----------|------------|-------------|---------------|
|                      | Note            | es:                           |                                         |                                           |                              |          |            |             |               |
|                      | 1. All          | dimensions a                  | re in millimetres u                     | inless noted otherwi                      | se.                          |          |            |             |               |
|                      | 2. All          | levels and ch                 | ainages are in me                       | etres unless noted o                      | therwise.                    |          |            |             |               |
|                      | 3. Ex<br>top    | isting informatiographical su | tion shown in the l<br>rvey drawing JG2 | background of this c<br>21049 Topo2D 01-0 | Irawing is base<br>8 RevP01. | ed on J  | acobs      |             |               |
|                      |                 |                               |                                         |                                           |                              |          |            |             |               |
|                      |                 |                               |                                         |                                           |                              |          |            |             |               |
|                      |                 |                               |                                         |                                           |                              |          |            |             |               |
|                      |                 |                               |                                         |                                           |                              |          |            |             | -             |
|                      |                 |                               |                                         |                                           |                              |          |            |             |               |
|                      |                 |                               |                                         |                                           |                              |          |            |             |               |
|                      |                 |                               |                                         |                                           |                              |          |            |             |               |
|                      |                 |                               |                                         |                                           |                              |          |            |             |               |
|                      |                 |                               |                                         |                                           |                              |          |            |             |               |
|                      |                 |                               |                                         |                                           |                              |          |            |             |               |
|                      |                 |                               |                                         |                                           |                              |          |            |             | -             |
|                      |                 |                               |                                         |                                           |                              |          |            |             |               |
|                      |                 |                               |                                         |                                           |                              |          |            |             |               |
| — Visibility splay   |                 |                               |                                         |                                           |                              |          |            |             |               |
|                      |                 |                               |                                         |                                           |                              |          |            |             |               |
|                      |                 |                               |                                         |                                           |                              |          |            |             |               |
| imber double five ra | il field gat    | e                             |                                         |                                           |                              |          |            |             |               |
| lain Road A131       |                 |                               |                                         |                                           |                              |          |            |             |               |
|                      |                 |                               |                                         |                                           |                              |          |            |             |               |
|                      |                 |                               |                                         |                                           |                              |          |            |             |               |
|                      |                 |                               |                                         |                                           |                              |          |            |             |               |
|                      |                 |                               |                                         |                                           |                              |          |            |             |               |
|                      |                 |                               |                                         |                                           |                              |          |            |             |               |
|                      |                 |                               |                                         |                                           |                              |          |            |             |               |
| y splay              |                 |                               |                                         |                                           |                              |          |            |             |               |
|                      |                 |                               |                                         |                                           |                              |          |            |             |               |
|                      |                 |                               |                                         |                                           |                              |          |            |             |               |
|                      |                 |                               |                                         |                                           |                              |          |            |             |               |
|                      |                 |                               |                                         |                                           |                              |          |            |             |               |
|                      |                 |                               |                                         |                                           |                              |          |            |             |               |
|                      |                 |                               |                                         |                                           |                              |          |            |             |               |
|                      |                 | 0                             | 10 20 50                                | 40 50 60                                  | 70 80                        | 90       | 100        |             |               |
|                      |                 | SCA                           | ALE 1:1000 (A1)                         |                                           |                              | METF     | RES        |             |               |
|                      |                 |                               |                                         | JACOBS                                    |                              |          |            |             |               |
|                      |                 |                               | FOR A                                   |                                           | MISSION                      |          |            |             |               |
|                      |                 |                               |                                         |                                           |                              |          |            |             |               |
|                      |                 |                               |                                         |                                           |                              |          |            |             |               |
|                      |                 |                               |                                         |                                           |                              |          |            |             |               |
|                      |                 | 05.04.00                      |                                         |                                           |                              |          |            |             |               |
|                      | P01<br>Rev      | 25.04.22<br>Rev Date          | PLANNING APP<br>Description             | LICATION SUBMISSIO                        | IN                           | RM<br>By | RB<br>Chkd | IF<br>Rev'd | RC<br>Apprv'd |
|                      |                 |                               |                                         |                                           |                              |          | 1          |             |               |
|                      |                 |                               | nati                                    | ional                                     | gric                         |          |            |             |               |
|                      |                 |                               | Sub-Scheme No:                          | Site: TWINS                               | TEAD                         |          |            |             |               |
|                      | 21847<br>Scheme | e Name:                       |                                         |                                           |                              | יי סים:  |            |             |               |
|                      | PROP(<br>Docume |                               | PLT PUINT SUBSTA                        | TION, OFF THE A131 B                      |                              | :н 5 & W | ALDEG      | HAVE W      | SUUDS         |
|                      |                 |                               |                                         | PLANNIN<br>SED ACC                        |                              | חו       |            |             |               |
|                      |                 |                               |                                         | G ARRAN                                   |                              |          |            |             | F             |
|                      | Created         |                               | e: Check                                | ed by: Date:                              | Approv                       | ed by:   | Da         |             |               |
|                      |                 | RM                            | 01.04.22<br>Document Type:              | RB 25.04                                  | 4.22                         | RĆ       |            | 25.04.2     | 22            |
|                      |                 | RJ                            | DRG                                     | 1 : 1000                                  | PDF                          | 1        |            | P01         |               |
|                      | Model           | 001                           |                                         | ZZ-XX-M3-C-                               | 1000                         |          |            |             |               |
|                      | INATIONA        | I Grid Drawing No<br>PDE      | <sup>umber:</sup><br>)-21847-LA\        | (-020                                     |                              |          |            |             |               |
|                      |                 |                               |                                         |                                           |                              |          |            |             |               |
|                      | Originat        | or Drawing Num                |                                         |                                           |                              |          |            |             |               |
| Master Size A1       | Originat        | or Drawing Num                |                                         | ZZ-XX-DR-02                               | 0                            |          |            |             |               |