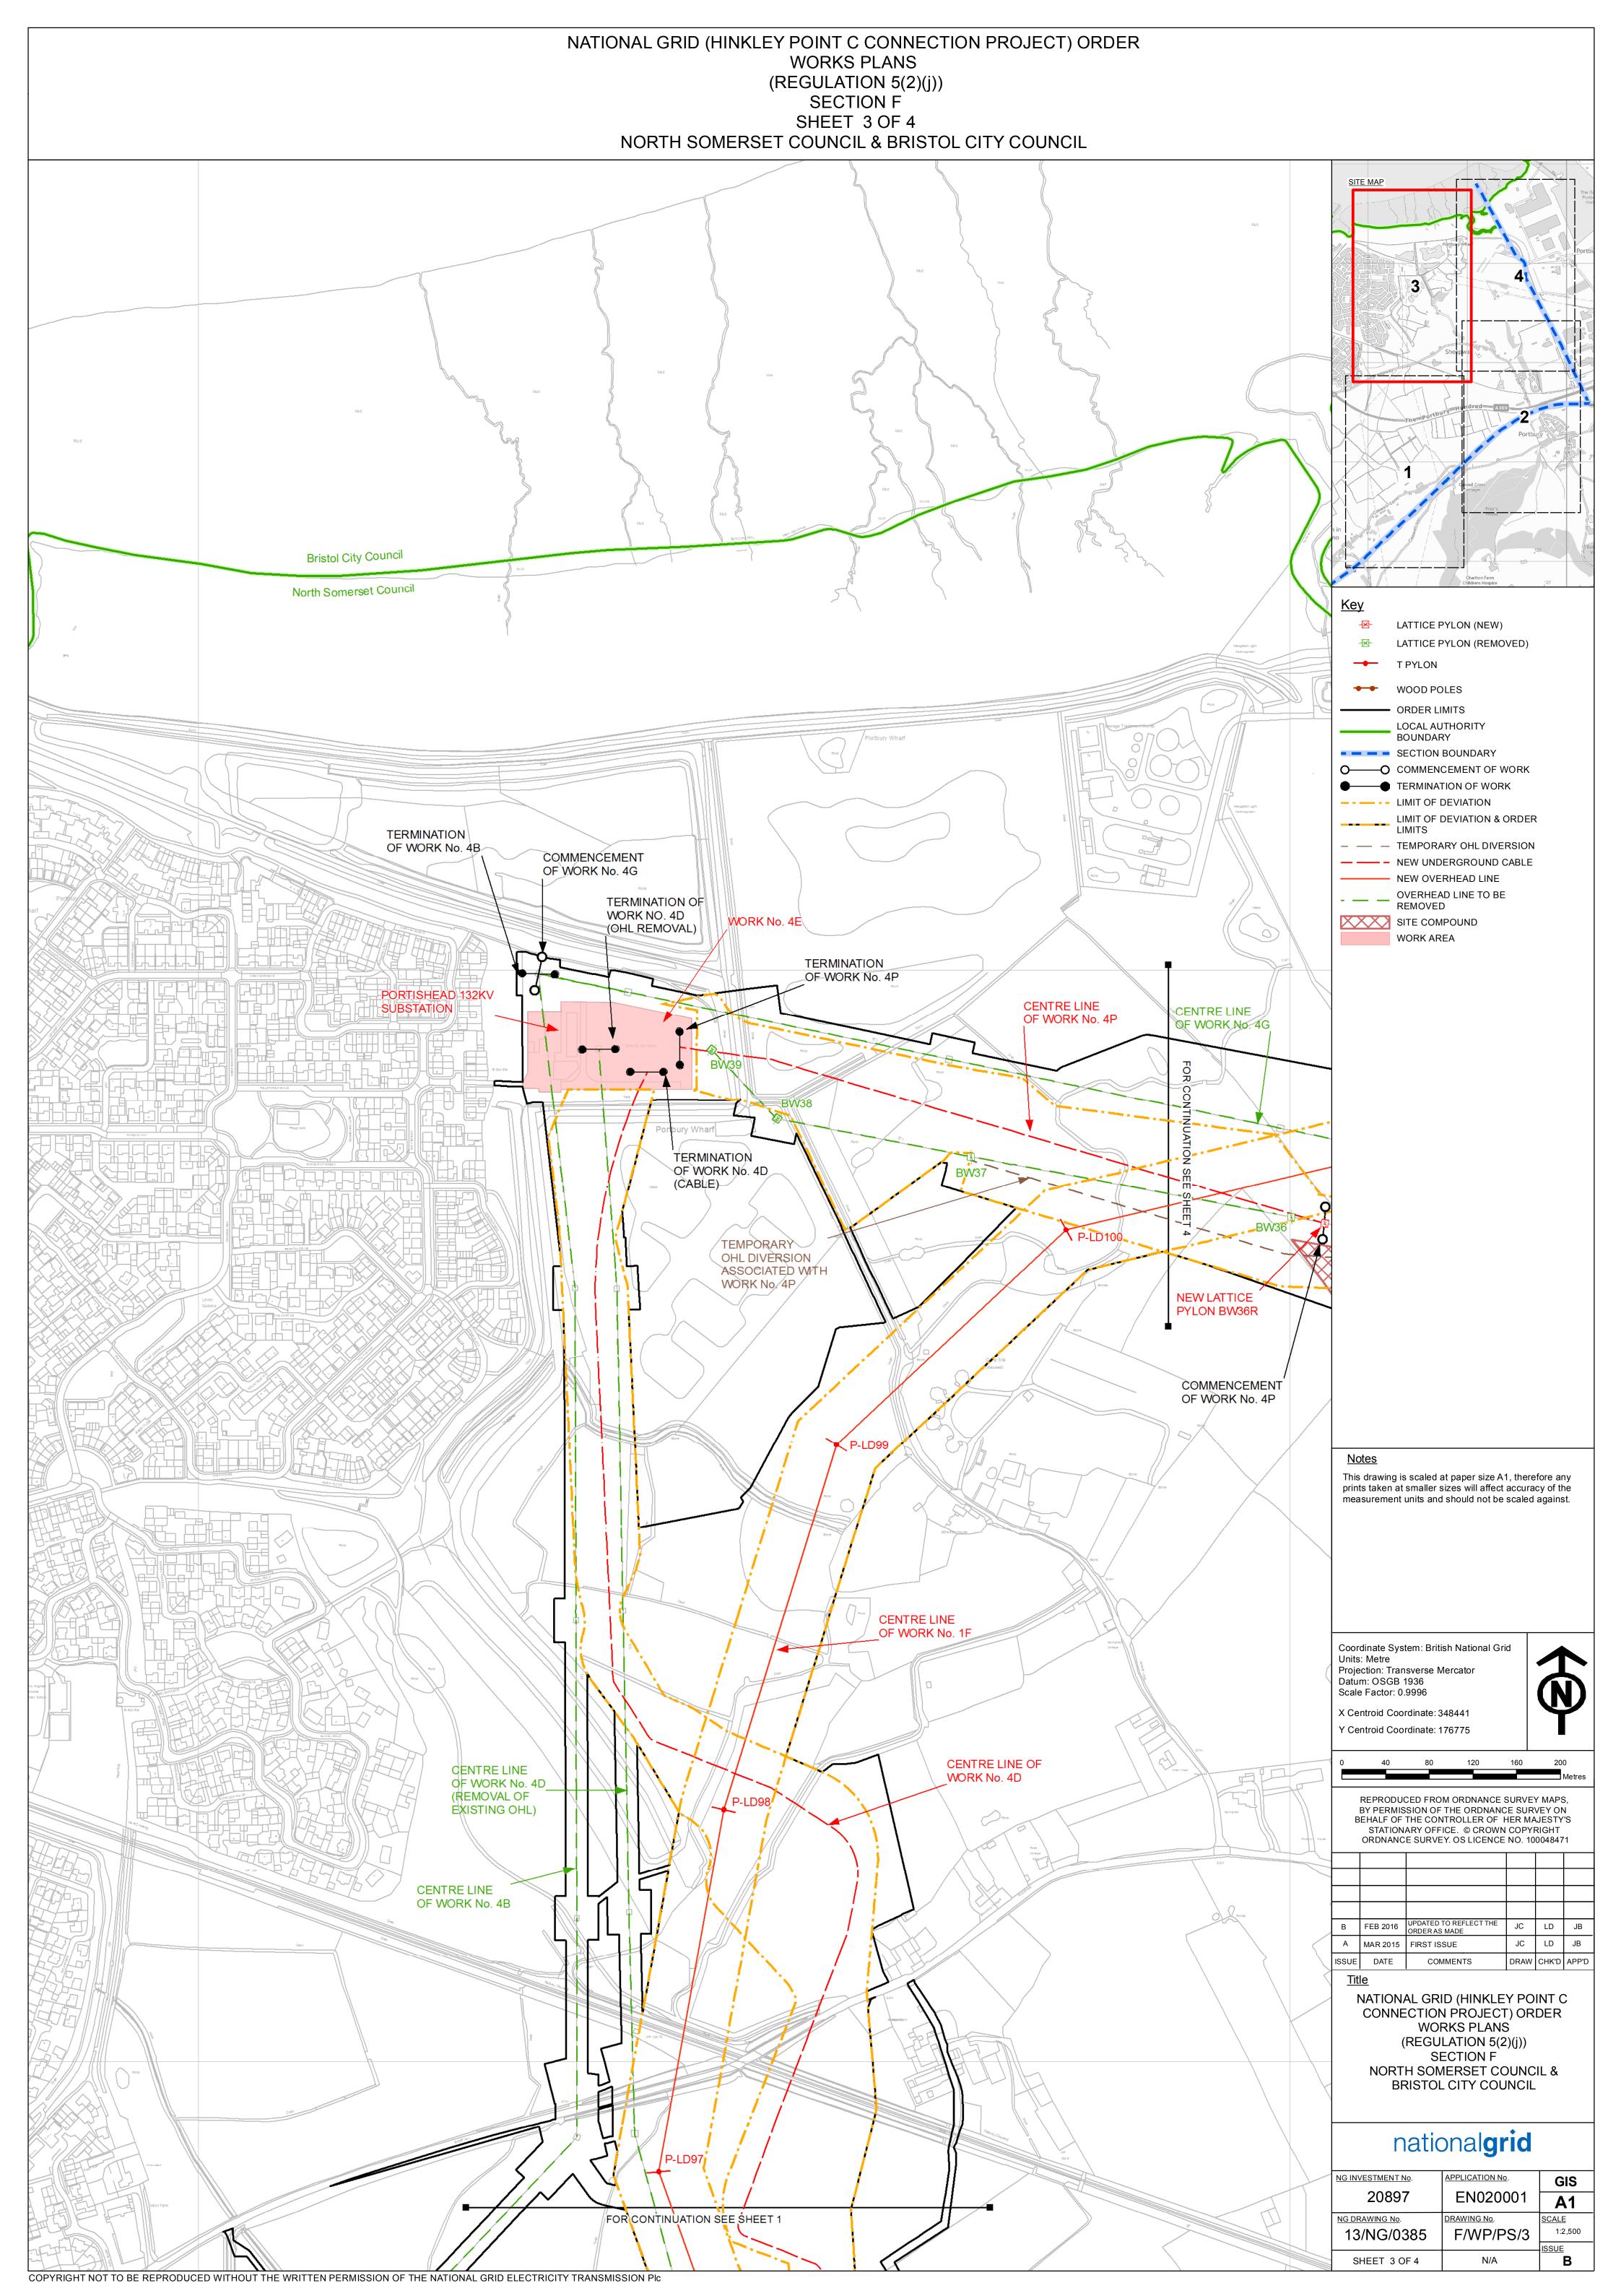

## Works Plans Section F - Portishead

Hinkley Point C Connection Project

Regulation 5(2)(j) of the Infrastructure Planning (Applications: Prescribed Forms and Procedure) Regulations 2009

NATIONAL GRID (HINKLEY POINT C CONNECTION PROJECT) ORDER **KEY PLAN FOR WORKS PLANS** (REGULATION 5(2)(j)) SECTION F SHEET 1 OF 1 NORTH SOMERSET DISTRICT COUNCIL & BRISTOL CITY COUNCIL SITE MAP Bristol City Council В North Somerset Council <u>Key</u> ORDER LIMITS LOCAL AUTHORITY BOUNDARY SECTION BOUNDARY
SHEET INDEX Portbury Sheet 4 --F/WP/RS/4 Sheet 3 -F/WP/PS/3 \$heepway\_ Sheet 2 -F/WP/PS/2 19 This drawing is scaled at paper size A1, therefore any prints taken at smaller sizes will affect accuracy of the measurement units and should not be scaled against. Portbury Sheet 1 -F/WP/PS/1 Coordinate System: British National Grid Units: Metre Projection: Transverse Mercator Datum: OSGB 1936 Scale Factor: 0.9996 X Centroid Coordinate: 349001 Y Centroid Coordinate: 176080 REPRODUCED FROM ORDNANCE SURVEY MAPS, BY PERMISSION OF THE ORDNANCE SURVEY ON BEHALF OF THE CONTROLLER OF HER MAJESTY'S STATIONARY OFFICE. © CROWN COPYRIGHT ORDNANCE SURVEY. OS LICENCE NO. 100048471 Clapton in Gordano JC LD FEB 2016 MAR 2015 FIRST ISSUE JC LD DRAW CHK'D APP'D ISSUE DATE COMMENTS <u>Title</u> NATIONAL GRID (HINKLEY POINT C CONNECTION PROJECT) ORDER KEY PLAN FOR WORKS PLANS (REGULATION 5(2)(j)) SECTION F NORTH SOMERSET DISTRICT COUNCIL & BRISTOL CITY COUNCIL nationalgrid NG INVESTMENT No. APPLICATION No. GIS 20897 EN020001 **A1** DRAWING No. NG DRAWING No. SCALE F/WP/KP/1 1:8,000 13/NG/0384 <u>SSUE</u> SHEET 1 OF 1 N/A В