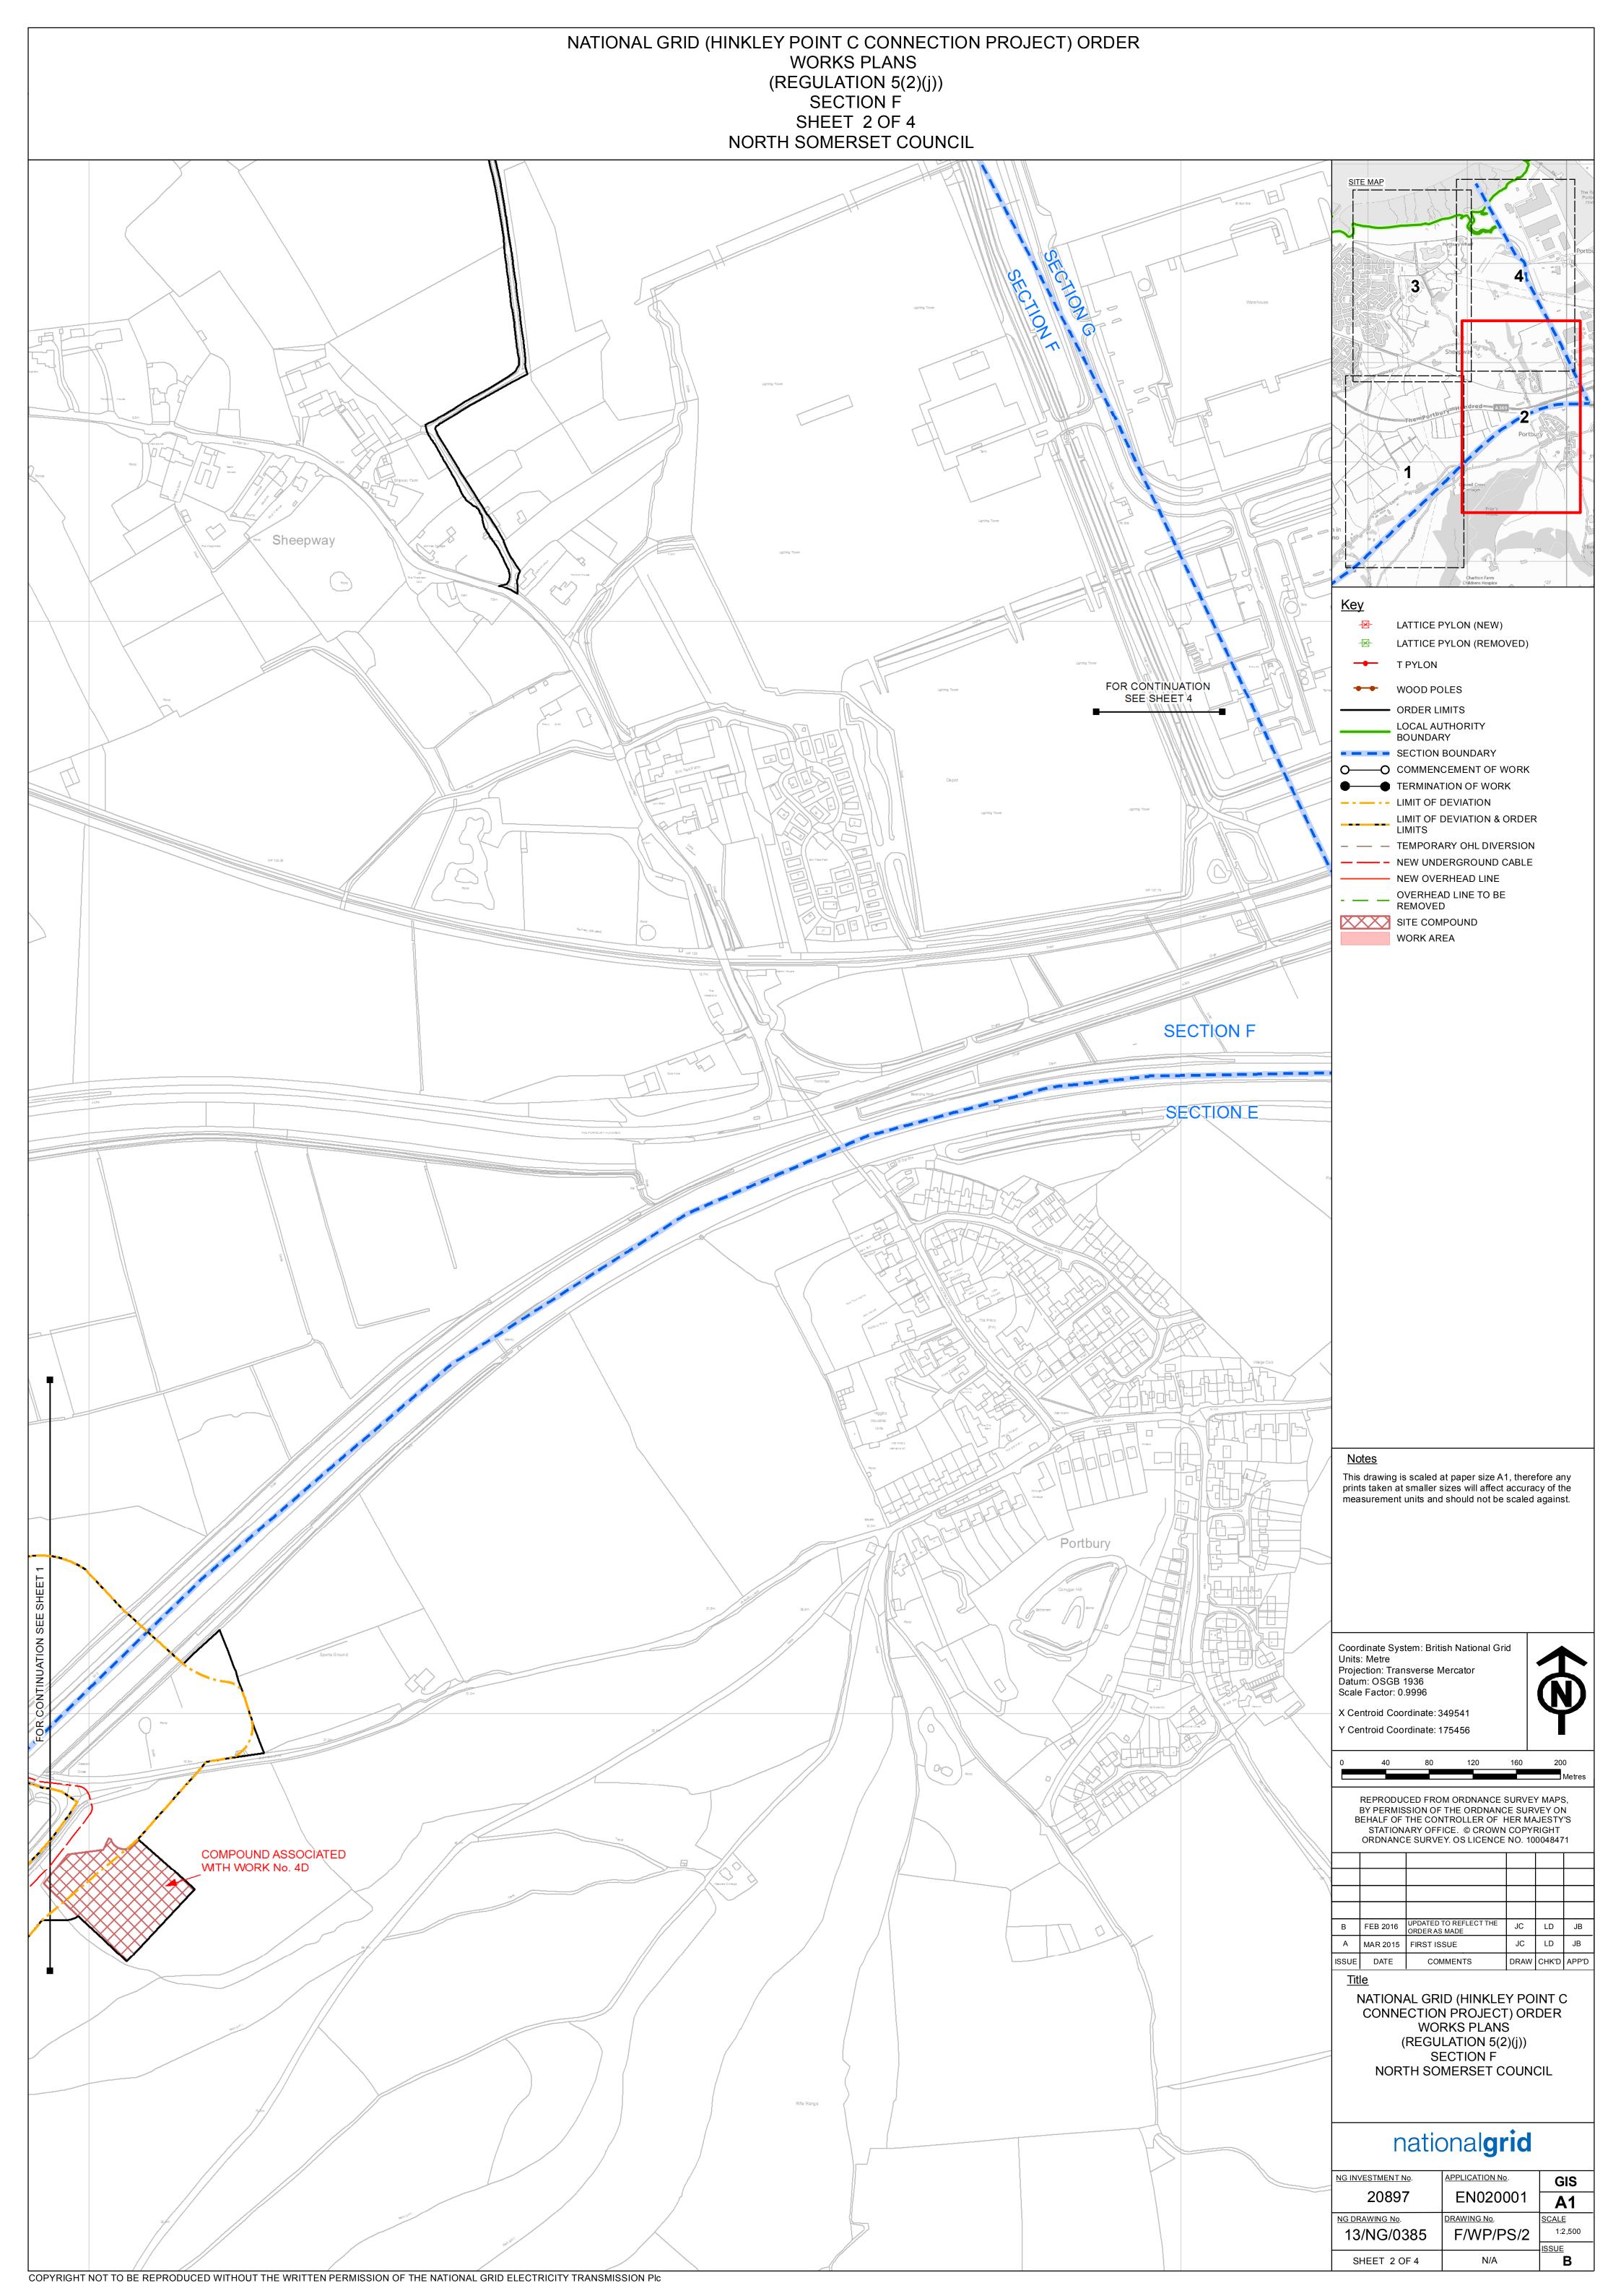

## Works Plans Section F - Portishead

Hinkley Point C Connection Project

Regulation 5(2)(j) of the Infrastructure Planning (Applications: Prescribed Forms and Procedure) Regulations 2009

NATIONAL GRID (HINKLEY POINT C CONNECTION PROJECT) ORDER **KEY PLAN FOR WORKS PLANS** (REGULATION 5(2)(j)) SECTION F SHEET 1 OF 1 NORTH SOMERSET DISTRICT COUNCIL & BRISTOL CITY COUNCIL SITE MAP Bristol City Council В North Somerset Council <u>Key</u> ORDER LIMITS LOCAL AUTHORITY BOUNDARY SECTION BOUNDARY
SHEET INDEX Portbury Sheet 4 --F/WP/RS/4 Sheet 3 -F/WP/PS/3 \$heepway\_ Sheet 2 -F/WP/PS/2 19 This drawing is scaled at paper size A1, therefore any prints taken at smaller sizes will affect accuracy of the measurement units and should not be scaled against. Portbury Sheet 1 -F/WP/PS/1 Coordinate System: British National Grid Units: Metre Projection: Transverse Mercator Datum: OSGB 1936 Scale Factor: 0.9996 X Centroid Coordinate: 349001 Y Centroid Coordinate: 176080 REPRODUCED FROM ORDNANCE SURVEY MAPS, BY PERMISSION OF THE ORDNANCE SURVEY ON BEHALF OF THE CONTROLLER OF HER MAJESTY'S STATIONARY OFFICE. © CROWN COPYRIGHT ORDNANCE SURVEY. OS LICENCE NO. 100048471 Clapton in Gordano JC LD FEB 2016 MAR 2015 FIRST ISSUE JC LD DRAW CHK'D APP'D ISSUE DATE COMMENTS <u>Title</u> NATIONAL GRID (HINKLEY POINT C CONNECTION PROJECT) ORDER KEY PLAN FOR WORKS PLANS (REGULATION 5(2)(j)) SECTION F NORTH SOMERSET DISTRICT COUNCIL & BRISTOL CITY COUNCIL nationalgrid NG INVESTMENT No. APPLICATION No. GIS 20897 EN020001 **A1** DRAWING No. NG DRAWING No. SCALE F/WP/KP/1 1:8,000 13/NG/0384 <u>SSUE</u> SHEET 1 OF 1 N/A В