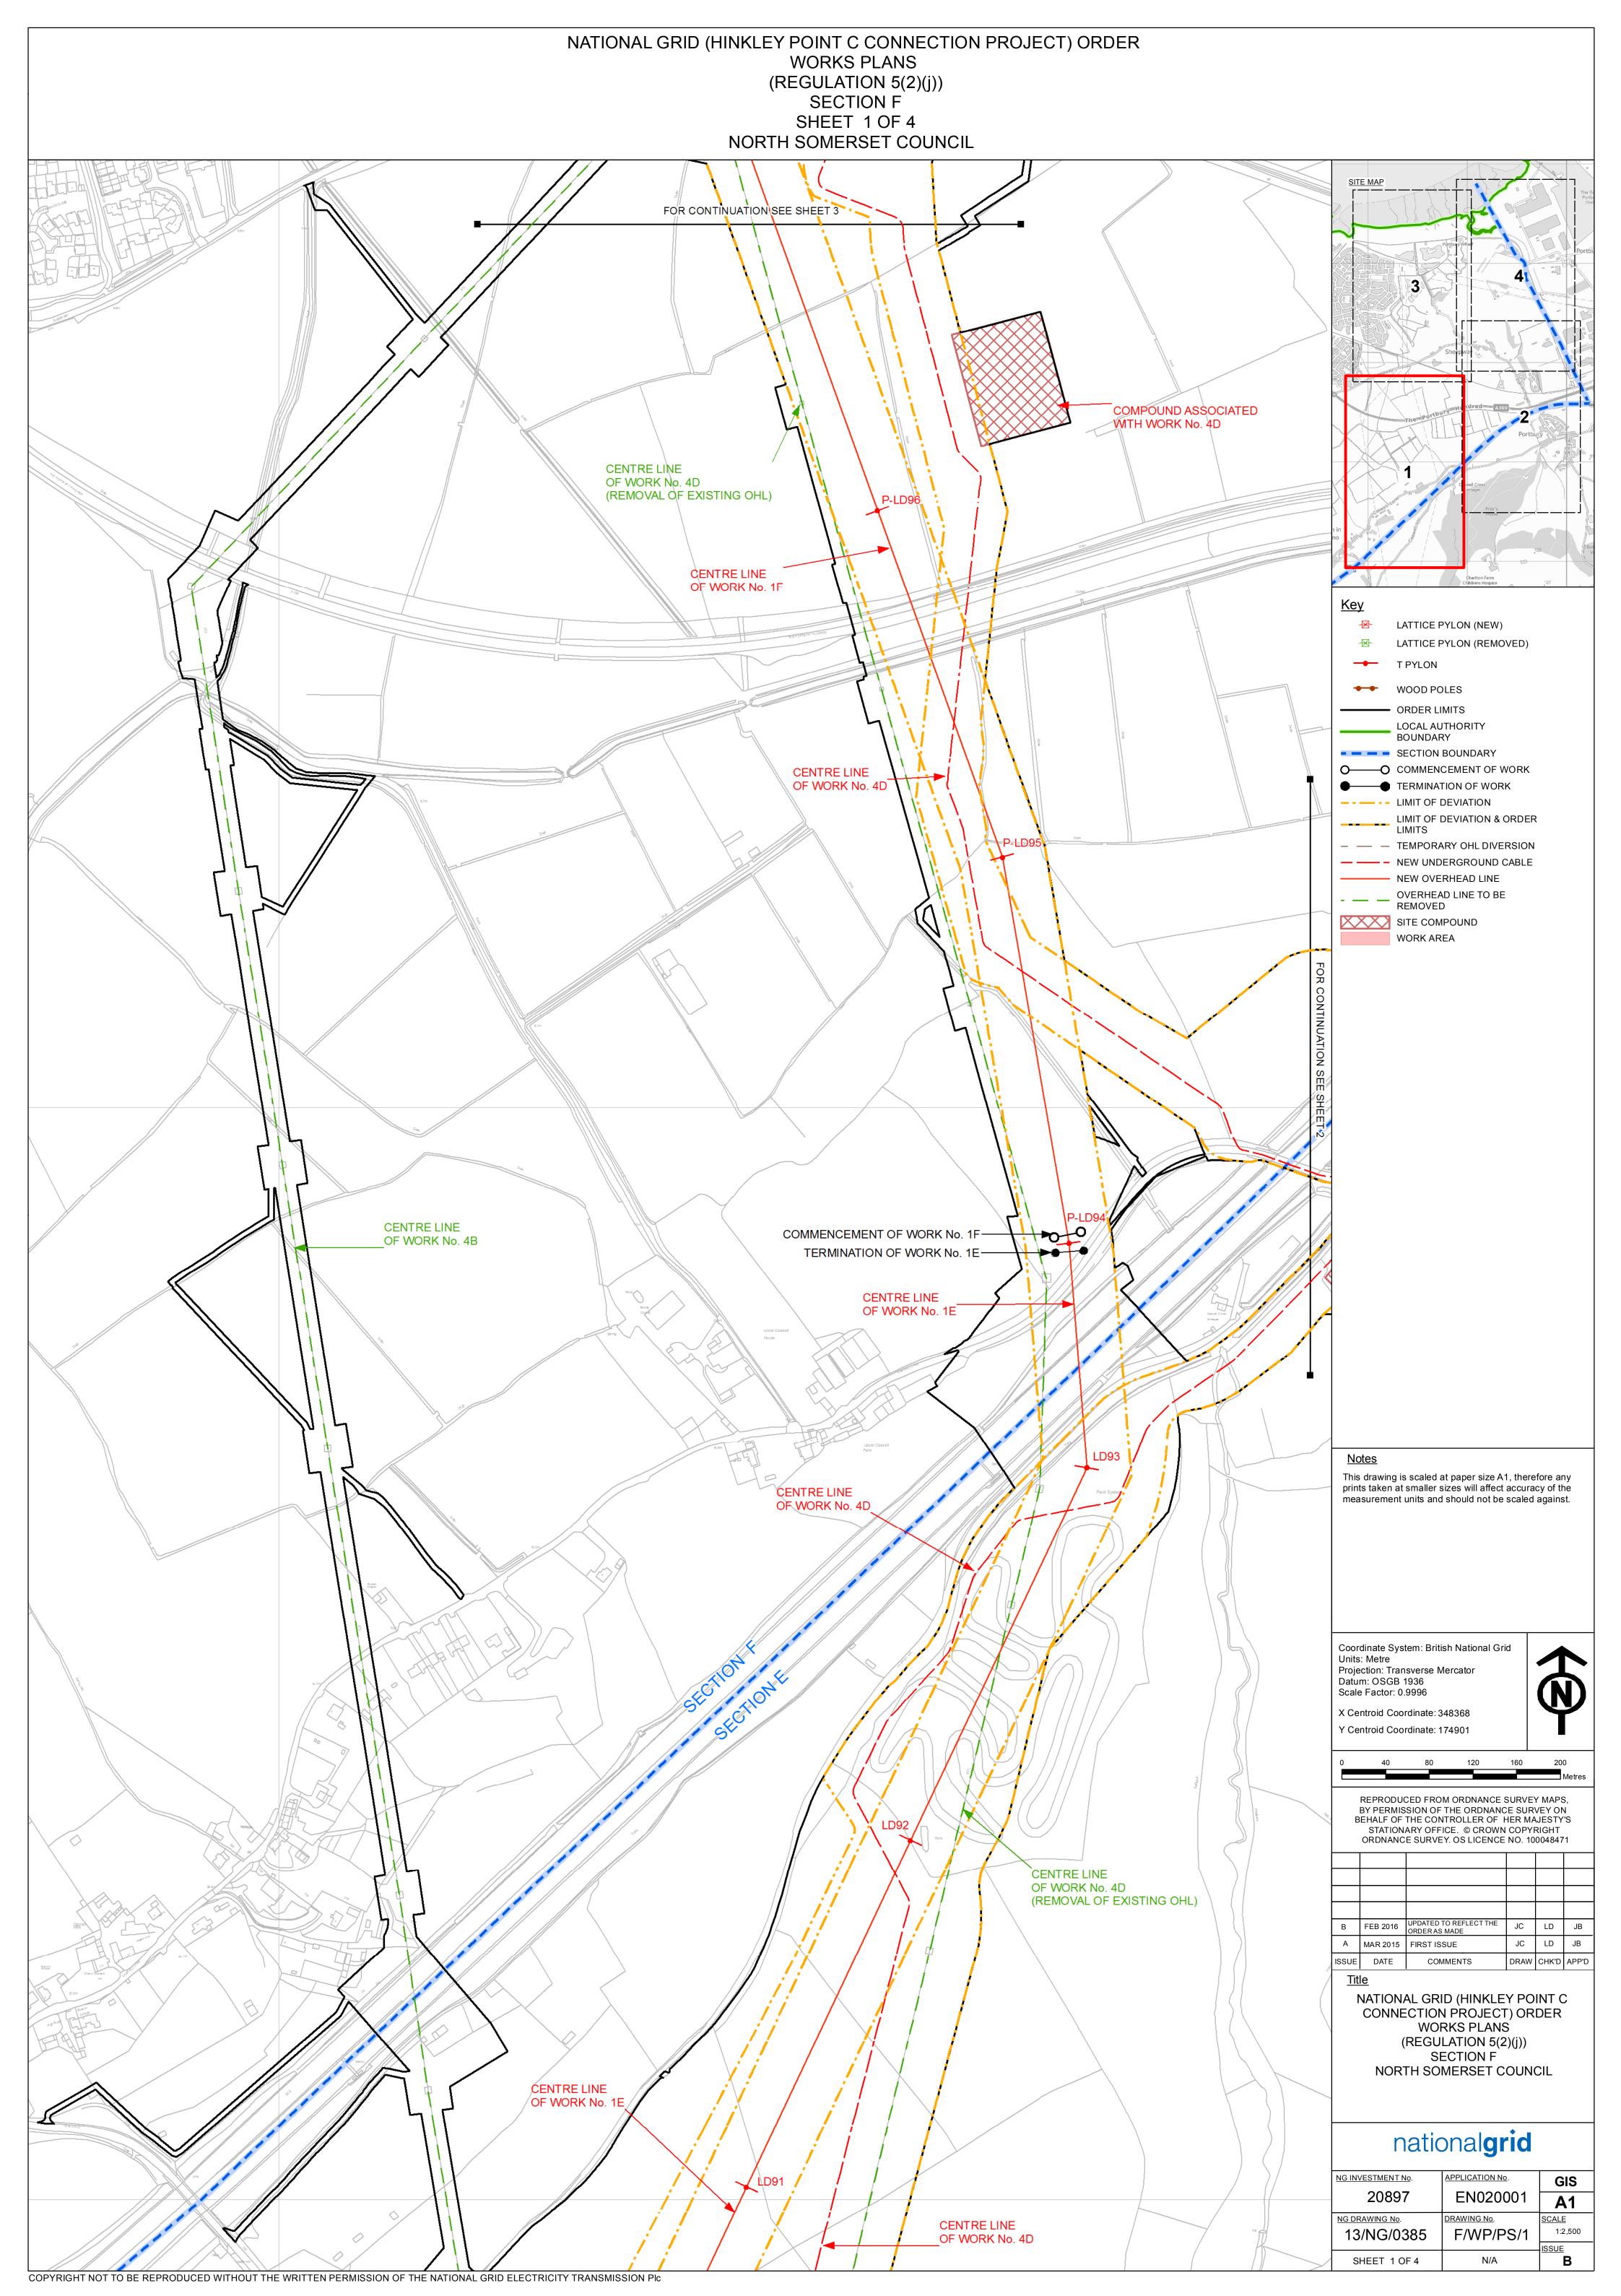

## Works Plans Section F - Portishead

Hinkley Point C Connection Project

Regulation 5(2)(j) of the Infrastructure Planning (Applications: Prescribed Forms and Procedure) Regulations 2009

NATIONAL GRID (HINKLEY POINT C CONNECTION PROJECT) ORDER **KEY PLAN FOR WORKS PLANS** (REGULATION 5(2)(j)) SECTION F SHEET 1 OF 1 NORTH SOMERSET DISTRICT COUNCIL & BRISTOL CITY COUNCIL SITE MAP Bristol City Council В North Somerset Council <u>Key</u> ORDER LIMITS LOCAL AUTHORITY BOUNDARY SECTION BOUNDARY
SHEET INDEX Portbury Sheet 4 --F/WP/RS/4 Sheet 3 -F/WP/PS/3 \$heepway\_ Sheet 2 -F/WP/PS/2 19 This drawing is scaled at paper size A1, therefore any prints taken at smaller sizes will affect accuracy of the measurement units and should not be scaled against. Portbury Sheet 1 -F/WP/PS/1 Coordinate System: British National Grid Units: Metre Projection: Transverse Mercator Datum: OSGB 1936 Scale Factor: 0.9996 X Centroid Coordinate: 349001 Y Centroid Coordinate: 176080 REPRODUCED FROM ORDNANCE SURVEY MAPS, BY PERMISSION OF THE ORDNANCE SURVEY ON BEHALF OF THE CONTROLLER OF HER MAJESTY'S STATIONARY OFFICE. © CROWN COPYRIGHT ORDNANCE SURVEY. OS LICENCE NO. 100048471 Clapton in Gordano JC LD FEB 2016 MAR 2015 FIRST ISSUE JC LD DRAW CHK'D APP'D ISSUE DATE COMMENTS <u>Title</u> NATIONAL GRID (HINKLEY POINT C CONNECTION PROJECT) ORDER KEY PLAN FOR WORKS PLANS (REGULATION 5(2)(j)) SECTION F NORTH SOMERSET DISTRICT COUNCIL & BRISTOL CITY COUNCIL nationalgrid NG INVESTMENT No. APPLICATION No. GIS 20897 EN020001 **A1** DRAWING No. NG DRAWING No. SCALE F/WP/KP/1 1:8,000 13/NG/0384 <u>SSUE</u> SHEET 1 OF 1 N/A В