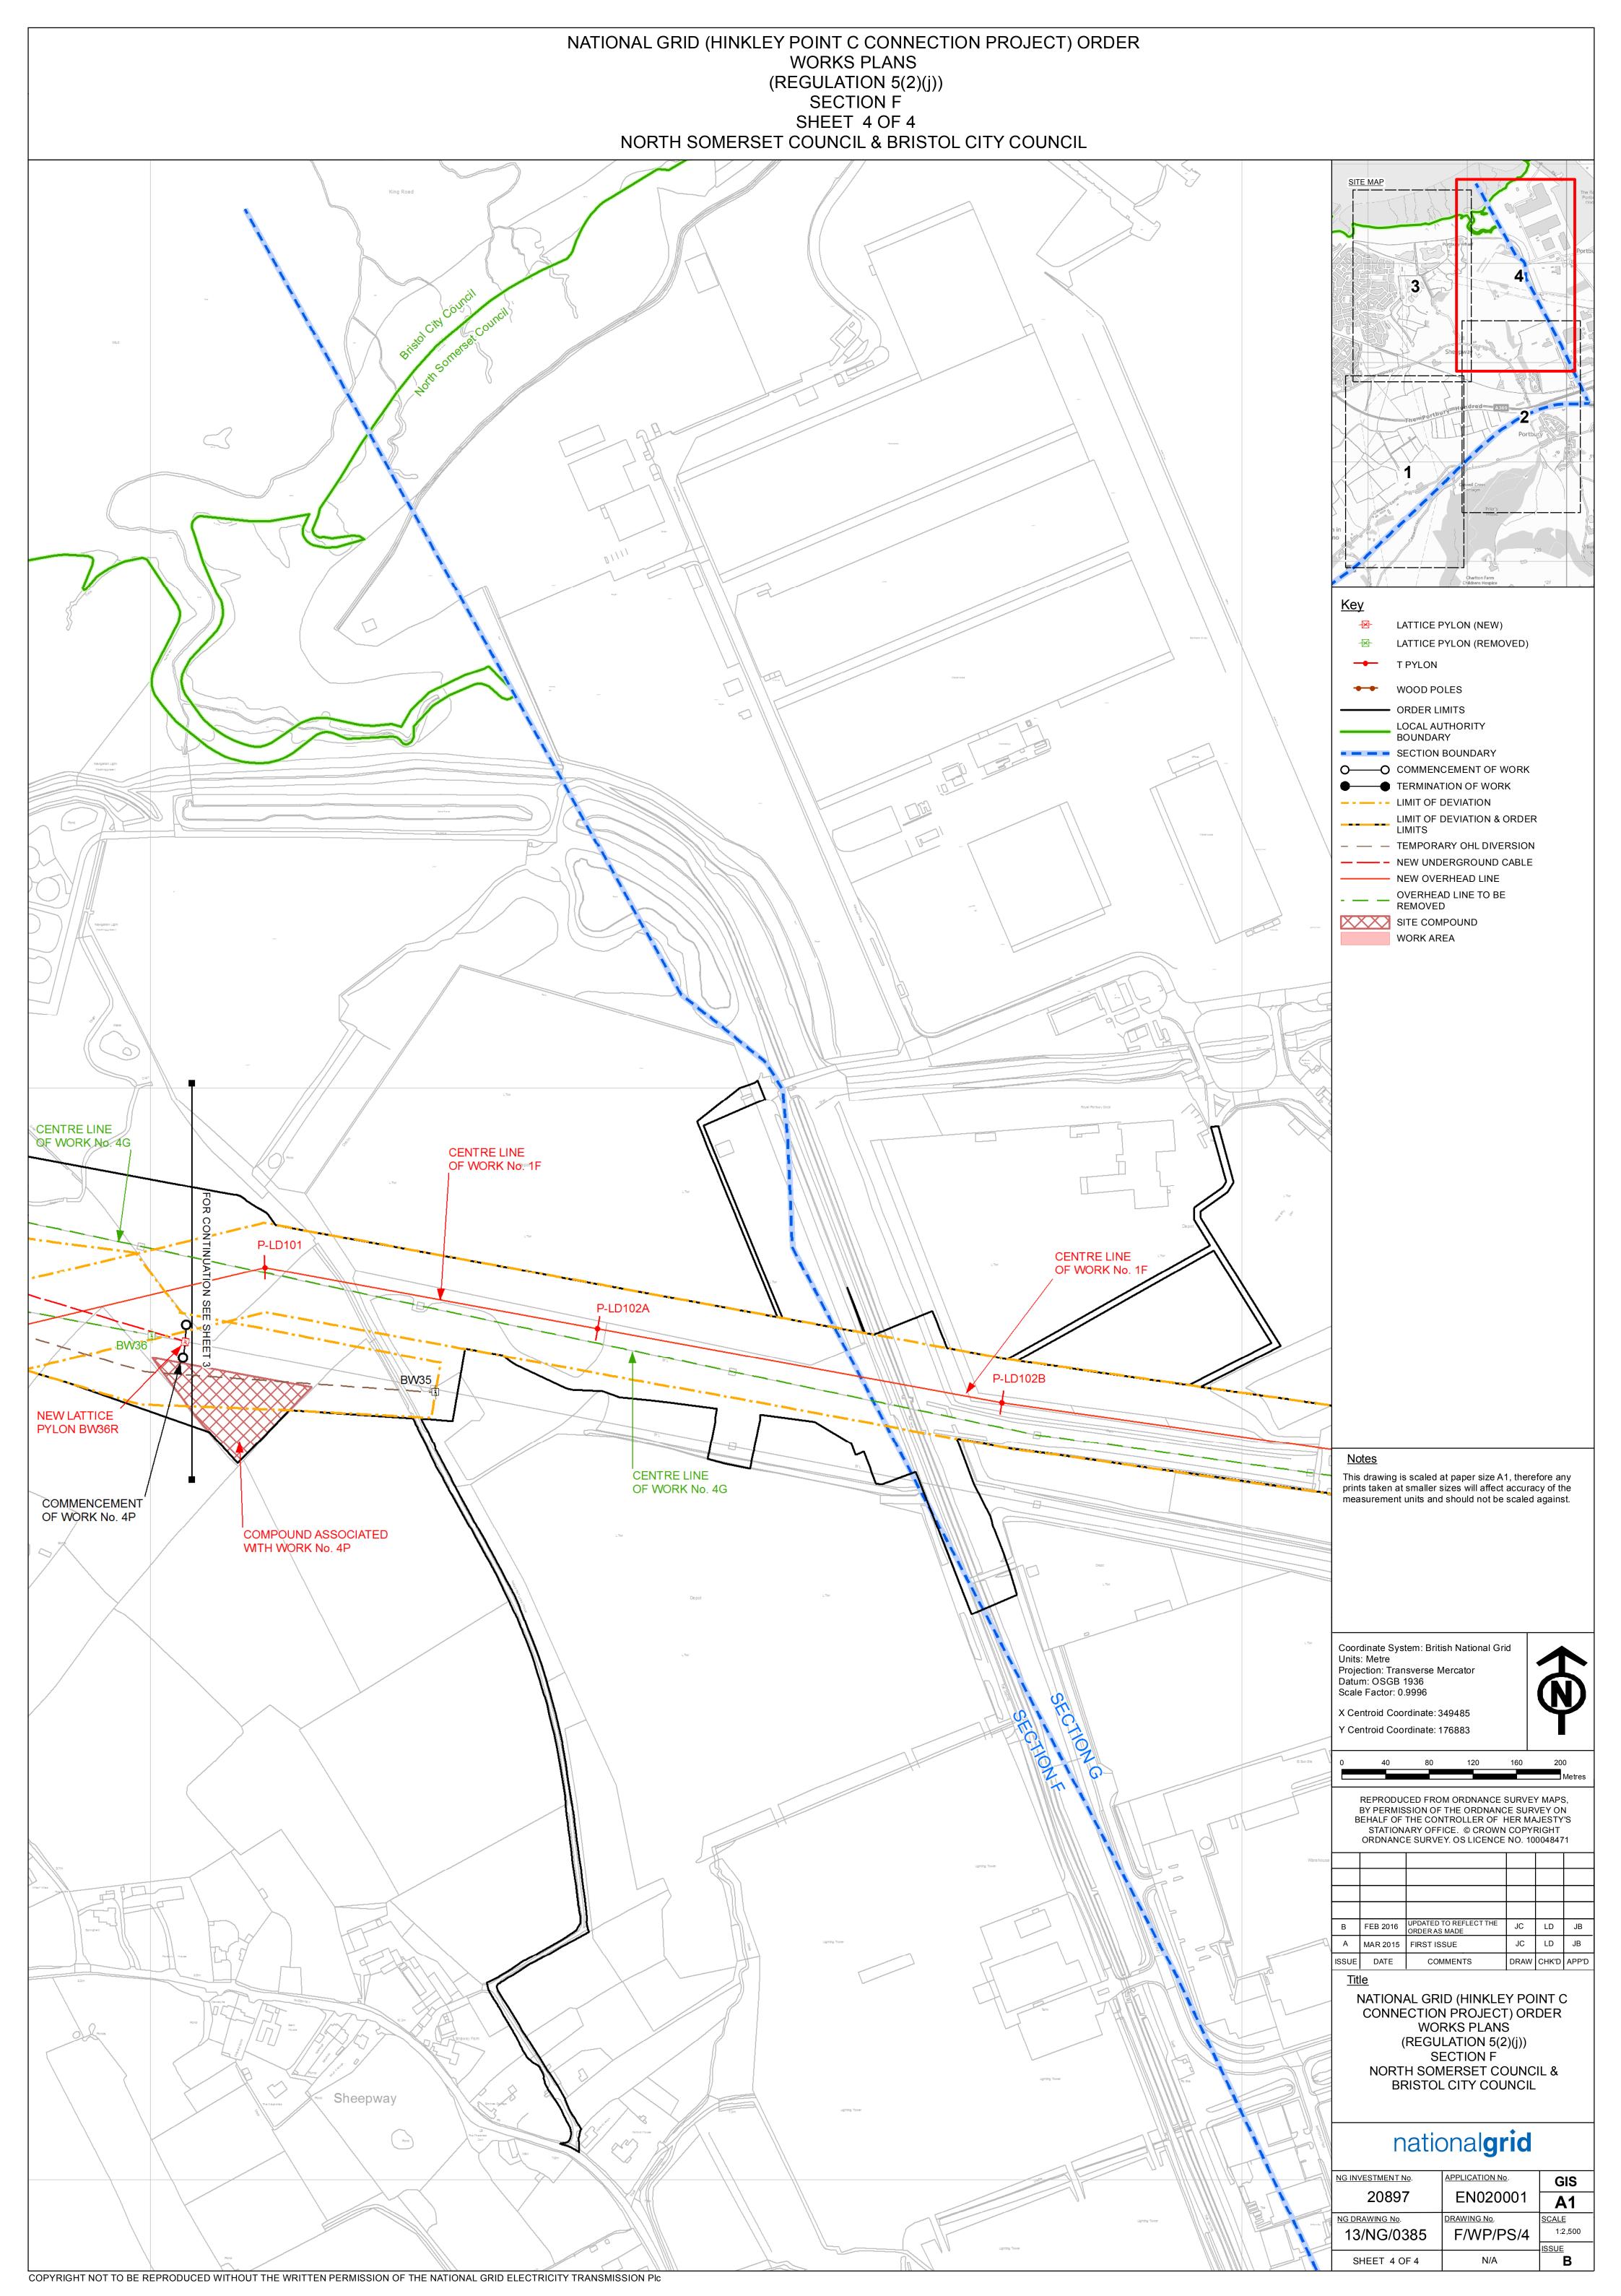

## Works Plans Section F - Portishead

Hinkley Point C Connection Project

Regulation 5(2)(j) of the Infrastructure Planning (Applications: Prescribed Forms and Procedure) Regulations 2009

NATIONAL GRID (HINKLEY POINT C CONNECTION PROJECT) ORDER **KEY PLAN FOR WORKS PLANS** (REGULATION 5(2)(j)) SECTION F SHEET 1 OF 1 NORTH SOMERSET DISTRICT COUNCIL & BRISTOL CITY COUNCIL SITE MAP Bristol City Council В North Somerset Council <u>Key</u> ORDER LIMITS LOCAL AUTHORITY BOUNDARY SECTION BOUNDARY
SHEET INDEX Portbury Sheet 4 --F/WP/RS/4 Sheet 3 -F/WP/PS/3 \$heepway\_ Sheet 2 -F/WP/PS/2 19 This drawing is scaled at paper size A1, therefore any prints taken at smaller sizes will affect accuracy of the measurement units and should not be scaled against. Portbury Sheet 1 -F/WP/PS/1 Coordinate System: British National Grid Units: Metre Projection: Transverse Mercator Datum: OSGB 1936 Scale Factor: 0.9996 X Centroid Coordinate: 349001 Y Centroid Coordinate: 176080 REPRODUCED FROM ORDNANCE SURVEY MAPS, BY PERMISSION OF THE ORDNANCE SURVEY ON BEHALF OF THE CONTROLLER OF HER MAJESTY'S STATIONARY OFFICE. © CROWN COPYRIGHT ORDNANCE SURVEY. OS LICENCE NO. 100048471 Clapton in Gordano JC LD FEB 2016 MAR 2015 FIRST ISSUE JC LD DRAW CHK'D APP'D ISSUE DATE COMMENTS <u>Title</u> NATIONAL GRID (HINKLEY POINT C CONNECTION PROJECT) ORDER KEY PLAN FOR WORKS PLANS (REGULATION 5(2)(j)) SECTION F NORTH SOMERSET DISTRICT COUNCIL & BRISTOL CITY COUNCIL nationalgrid NG INVESTMENT No. APPLICATION No. GIS 20897 EN020001 **A1** DRAWING No. NG DRAWING No. SCALE F/WP/KP/1 1:8,000 13/NG/0384 <u>SSUE</u> SHEET 1 OF 1 N/A В