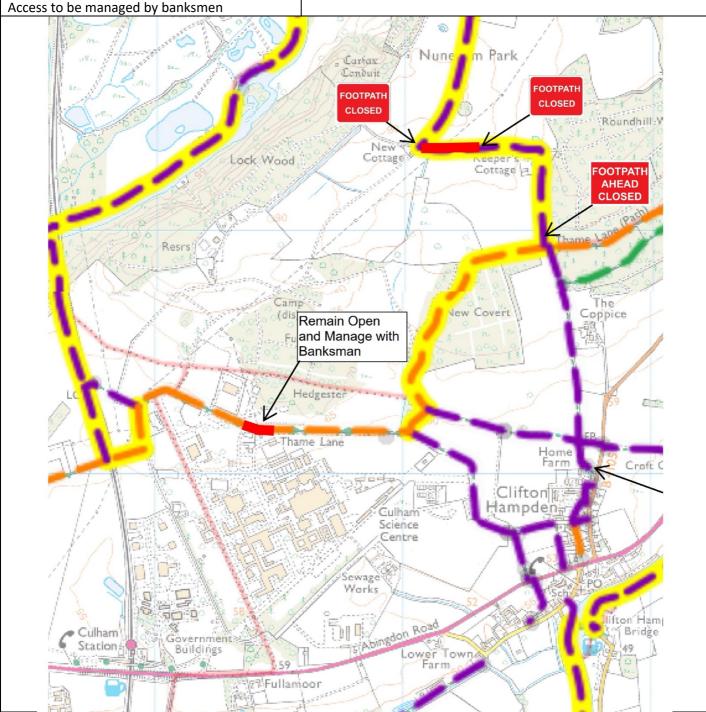

## nationalgrid

Working on behalf of

**SUBSTATION ROAD:** 

171/16/70 Clifton Hampden

CLIFTON HAMPDEN
OXFORDSHIRE COUNTY COUNCIL

Banksmen directed access: 26 March-6 April 2022

Please visit: <a href="https://www.nationalgrid.com/uk/electricity-transmission/network-and-infrastructure/cowley-culham-jet-didcot">https://www.nationalgrid.com/uk/electricity-transmission/network-and-infrastructure/cowley-culham-jet-didcot</a>

## to download this as a PDF

The temporary closure has been put in place in the interest of safety of users of this route whilst refurbishment works are undertaken on the overhead lines and pylons adjacent to the path.