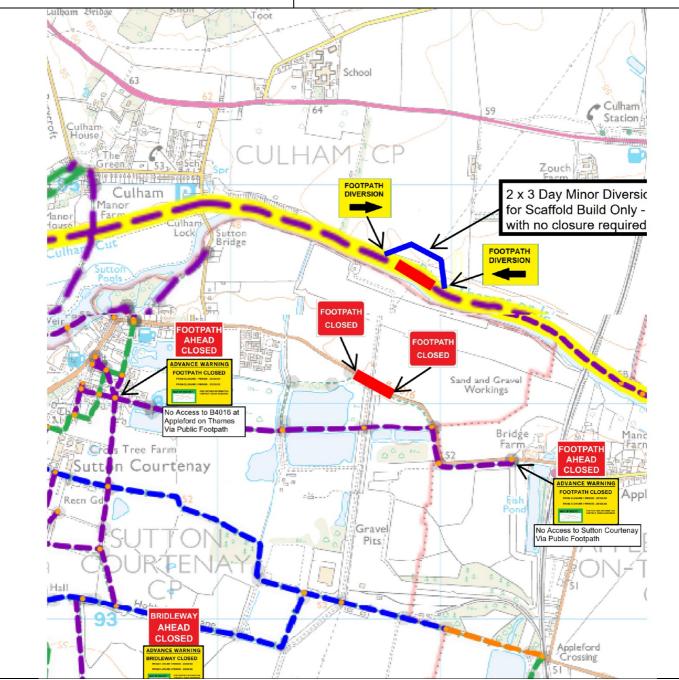

## nationalgrid

Working on behalf of

**FOOTPATH:** 

373-12-50 Sutton Courtenay

SUTTON COURTENAY PARISH OXFORDSHIRE COUNTY COUNCIL

Path to be temporarily closed between: 20 April - 6 June 2022

**Please visit:** <a href="https://www.nationalgrid.com/uk/electricity-transmission/network-and-infrastructure/cowley-culham-jet-didcot">https://www.nationalgrid.com/uk/electricity-transmission/network-and-infrastructure/cowley-culham-jet-didcot</a>

## to download this as a PDF

The temporary closure has been put in place in the interest of safety of users of this route whilst refurbishment works are undertaken on the overhead lines and pylons adjacent to the path.