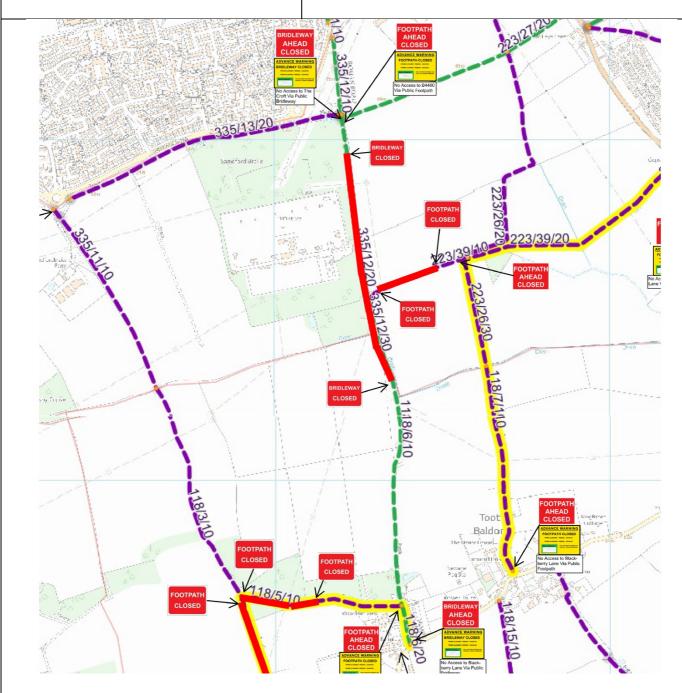

## **Balfour Beatty**

Working on behalf of

**BRIDLEWAY:** 

335/12/20 Sandford on Thames/ Garsington

nationalgrid

SANDFORD ON THAMES PARISH **OXFORDSHIRE COUNTY COUNCIL** 

Path to be temporarily closed: 1 April-15 April 2022 and again 23 May-17 June 2022

## to download this as a PDF

The temporary closure has been put in place in the interest of safety of users of this route whilst refurbishment works are undertaken on the overhead lines and pylons adjacent to the path.