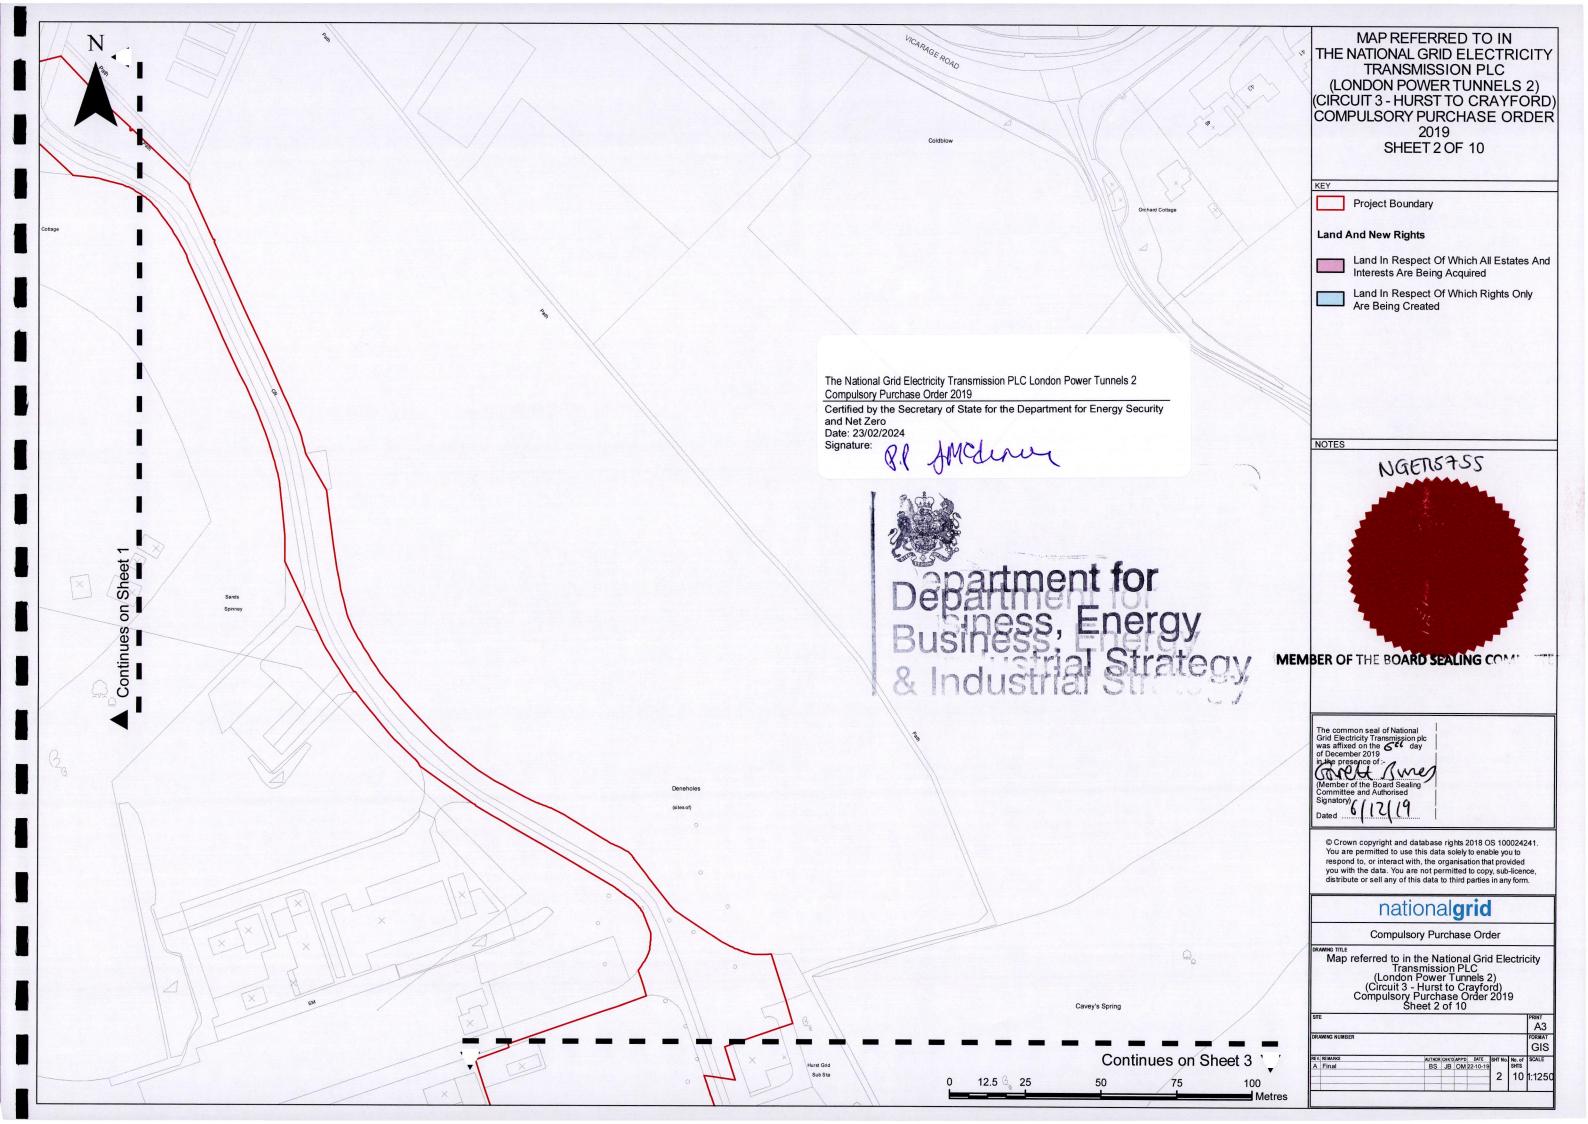

- Subject to the provisions of this Order, the acquiring authority is under Section 10 and Schedule 3 to the Electricity Act 1989 hereby authorised to purchase compulsorily the land and the new rights over land described in paragraph 2 for the purposes of an underground tunnel and electricity cables from to a substation off Stable Lane, Bexley ("the Hurst Substation") to a sealing end compound and headhouse south west of Stadium Way, Bexley ("the Crayford Headhouse"), together with related works to facilitate the transmission of electricity within and across London.
- 2 The land and new rights to be acquired
  - (a) The land to be purchased compulsorily under this Order is described in Table 1 of the Schedule and the land is shown coloured pink and edged red on a map prepared in duplicate, sealed with the common seal of the acquiring authority and marked "Map referred to in The National Grid Electricity Transmission PLC (London Power Tunnels 2) (Circuit 3 Hurst to Crayford) Compulsory Purchase Order 2019".
  - (b) The new rights to be purchased compulsorily under this Order are described in Table 1 of the Schedule in accordance with the definitions at paragraph 6 below and the land is shown coloured blue on the map prepared in duplicate, sealed with the common seal of the acquiring authority and marked "Map referred to in The National Grid Electricity Transmission PLC (London Power Tunnels 2) (Circuit 3 Hurst to Crayford) Compulsory Purchase Order 2019".
- Parts 2 and 3 of Schedule 2 of the Acquisition of Land Act 1981 are hereby incorporated with this Order and references in the said Parts 2 and 3 to "the undertaking" shall be construed as including the works to be constructed by the acquiring authority in, on, over and under the land subject to this Order.
- As from the date on which this Order becomes operative or the date on which any new right is vested in the acquiring authority, whichever is the later, the land over which the new right is acquired shall be discharged from all rights, trusts and incidents to which it was previously subject so far as their continuance would be inconsistent with the exercise of that new right.

Where in this Order a new right is acquired it shall be exercisable at all times by the acquiring authority, its successors in title, lessees, licensees, assigns and those deriving title from them and all persons authorised by any of these.

- (b) Where minimum depths are described in the plot descriptions in Table 1 of the Schedule to this Order these are measured from ground level (or in the case of a river-bed, the level of the river-bed) to the top of the rights corridor relating to the tunnel (see (c) below).
- (c) The land shown coloured blue is a two-dimensional representation of a three-dimensional rights corridor within which will be located the tunnel, cables and associated works together with an external "protected area" with an overall maximum vertical dimension of 16.5m and an overall maximum lateral dimension of 10.5m. The plot description refers to plot areas in square metres as the two-dimensional representation. The rights corridor may deviate vertically, but the top extremity of the corridor shall never be shallower than the minimum depth described.
- (d) In the Schedule where a party's interest has already been identified and described in a plot then if they are identified in a later plot their address has not been repeated.
- (e) Where a numbered plot is shown adjacent to a street or public highway shown edged red (but without a plot number) on the Map to this Order then the plot boundary is directly abutting that street or public highway.