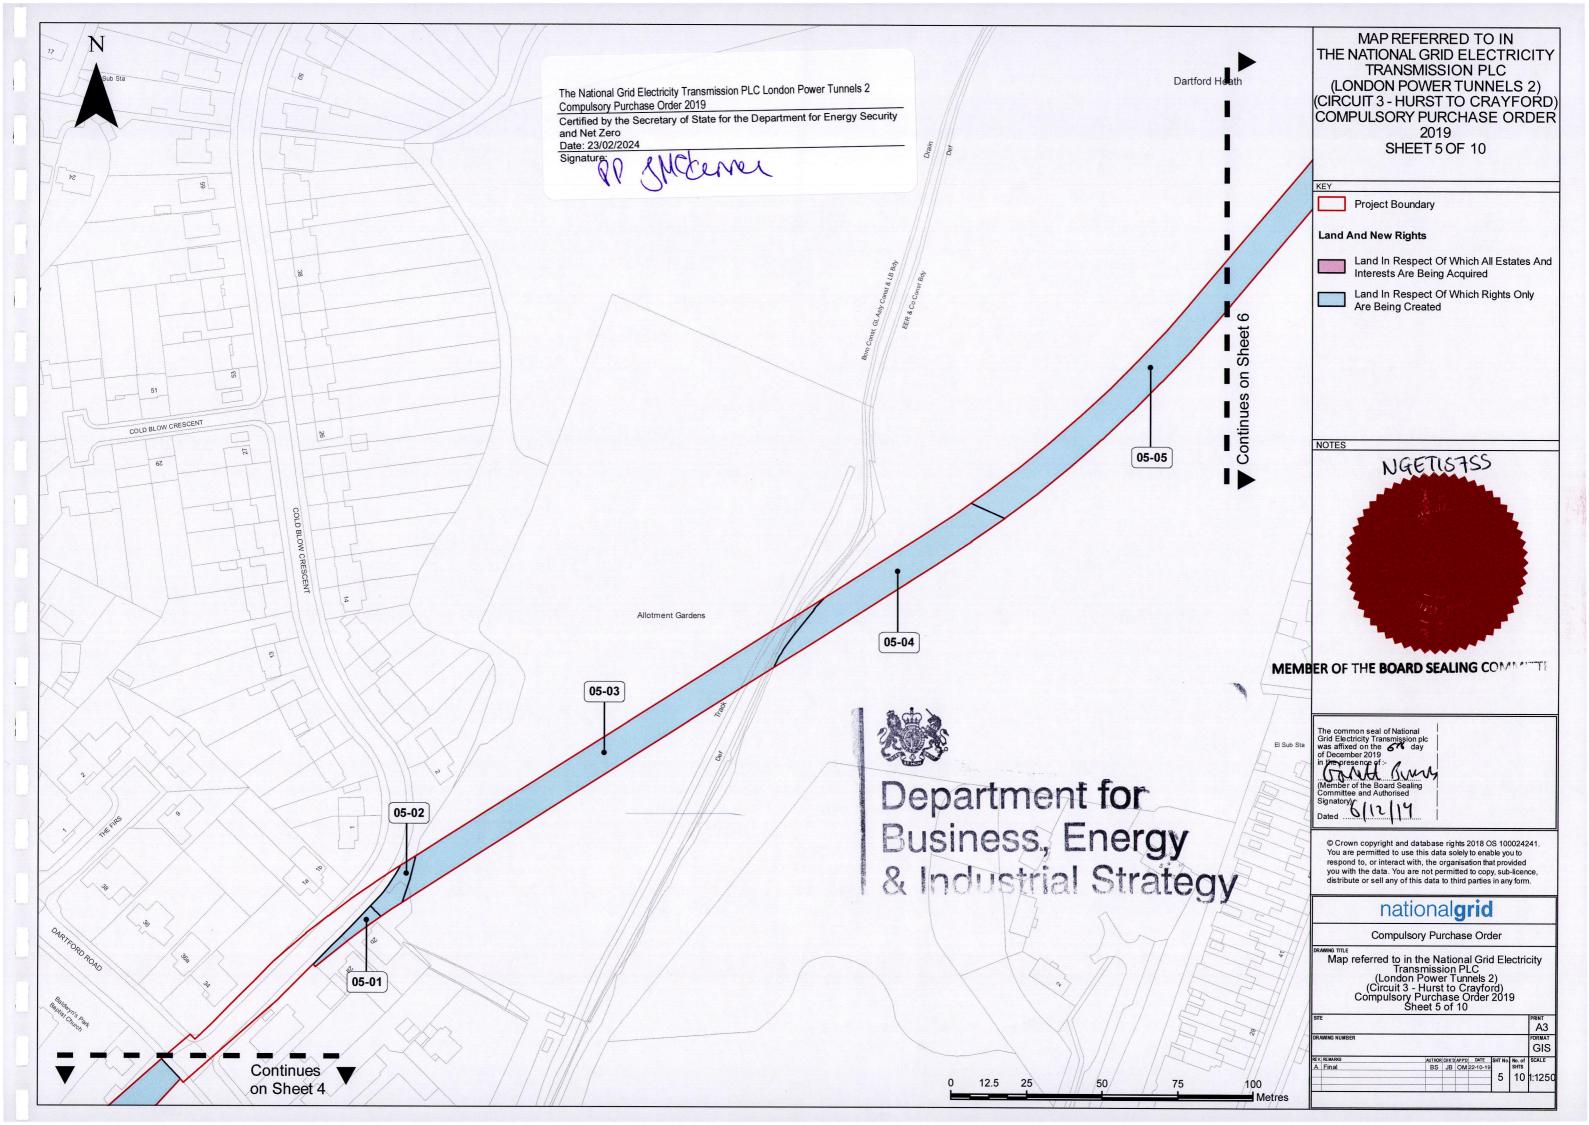

| Number on map | Extent, description and situation of the land (2)                                                                                                                                        | Qualifying persons under section 12(2)(a) of the Acquisition of Land Act 1981 - name and address (3)           |                    |                                                 |                                                                                                                               |  |
|---------------|------------------------------------------------------------------------------------------------------------------------------------------------------------------------------------------|----------------------------------------------------------------------------------------------------------------|--------------------|-------------------------------------------------|-------------------------------------------------------------------------------------------------------------------------------|--|
| (1)           | (2)                                                                                                                                                                                      | Owners or reputed owners                                                                                       | Lessees or reputed | Tenants or reputed tenants (other than lessees) | Occupiers                                                                                                                     |  |
|               |                                                                                                                                                                                          |                                                                                                                |                    |                                                 | Bowers Gifford Basildon Essex SS13 2JS                                                                                        |  |
| 04-02         | Tunnel and Cable Rights in respect of approximately 63 metres squared of subsoil at a depth of not less than 14 metres below residential building and garden (29 Dartford Road, Bexley)  | Mansukh Dhanji Premji Kanji 29 Dartford Road Bexley DA5 2AY Sunder Kanji 29 Dartford Road Bexley DA5 2AY       |                    |                                                 | Mansukh Dhanji Premji Kanji<br>29 Dartford Road<br>Bexley<br>DA5 2AY<br>Sunder Kanji<br>29 Dartford Road<br>Bexley<br>DA5 2AY |  |
| 04-03         | Tunnel and Cable Rights in respect of approximately 573 metres squared of subsoil at a depth of not less than 14 metres below residential building and garden (27 Dartford Road, Bexley) | Alison Clair Casselton 27 Dartford Road Bexley Kent DA5 2AY Stephen Geoffrey Casselton 27 Dartford Road Bexley |                    |                                                 | Alison Clair Casselton 27 Dartford Road Bexley Kent DA5 2AY Stephen Geoffrey Casselton 27 Dartford Road Bexley                |  |
| 05-01         | Tunnel and Cable Rights in respect of approximately 76 metres squared of subsoil at a depth of not less than 14 metres below hardstanding (2a and 2b Cold Blow Crescent, Bexley)         | Kent DA5 2AY  Bhinder Singh Rana 2 North Road Dartford DA1 3LS  Sharnjit Rana 2 North Road Dartford DA1 3LS    |                    |                                                 | Kent DA5 2AY  Bhinder Singh Rana 2 North Road Dartford DA1 3LS  Sharnjit Rana 2 North Road Dartford DA1 3LS                   |  |

| Number on map | Extent, description and situation of the land                                                                                                                                                    | Qualifying perso                                                                                                                 | Qualifying persons under section 12(2)(a) of the Acquisition of Land Act 1981 - name and address (3) |                                                 |                                                                                                                                  |  |
|---------------|--------------------------------------------------------------------------------------------------------------------------------------------------------------------------------------------------|----------------------------------------------------------------------------------------------------------------------------------|------------------------------------------------------------------------------------------------------|-------------------------------------------------|----------------------------------------------------------------------------------------------------------------------------------|--|
| (1)           | (1)                                                                                                                                                                                              | Owners or reputed owners                                                                                                         | Lessees or reputed lessees                                                                           | Tenants or reputed tenants (other than lessees) | Occupiers                                                                                                                        |  |
| 05-02         | Tunnel and Cable Rights in respect of approximately 111 metres squared of subsoil at a depth of not less than 14 metres below garden and shrubbery (east of Cold Blow Crescent, Bexley)          | Gurpreet Singh Rana<br>2 North Road<br>Dartford<br>DA1 3LS                                                                       |                                                                                                      |                                                 | Gurpreet Singh Rana<br>2 North Road<br>Dartford<br>DA1 3LS                                                                       |  |
| 05-03         | Tunnel and Cable Rights in respect of approximately 1579 metres squared of subsoil at a depth of not less than 14 metres below allotments (east of Cold Blow Crescent, Bexley)                   | TOF Corporate Trustee Limited as Trustee of The Oxford Funds: Endowment Master King Charles House Park End Street Oxford OX1 1JD |                                                                                                      |                                                 | TOF Corporate Trustee Limited as Trustee of The Oxford Funds: Endowment Master King Charles House Park End Street Oxford OX1 1JD |  |
| 05-04         | Tunnel and Cable Rights in respect of approximately 800 metres squared of subsoil at a depth of not less than 14 metres below woodland (east of Cold Blow Crescent, Dartford)                    | Dartford Borough Council<br>Civic Offices<br>Home Gardens<br>Dartford<br>DA1 1DR                                                 |                                                                                                      |                                                 | Dartford Borough Council<br>Civic Offices<br>Home Gardens<br>Dartford<br>DA1 1DR                                                 |  |
| 05-05         | Tunnel and Cable Rights in respect of approximately 3280 metres squared of subsoil at a depth of not less than 14 metres below woodland (Dartford Heath) (west of Dartford Bypass, A2, Dartford) | Dartford Borough Council<br>See Address at Plot 05-04                                                                            |                                                                                                      |                                                 | Dartford Borough Council<br>See Address at Plot 05-04                                                                            |  |
| 06-01         | Tunnel and Cable Rights in respect of approximately 1552 metres squared of subsoil at a                                                                                                          | Dartford Borough Council<br>See Address at Plot 05-04                                                                            |                                                                                                      |                                                 | Dartford Borough Council<br>See Address at Plot 05-04                                                                            |  |