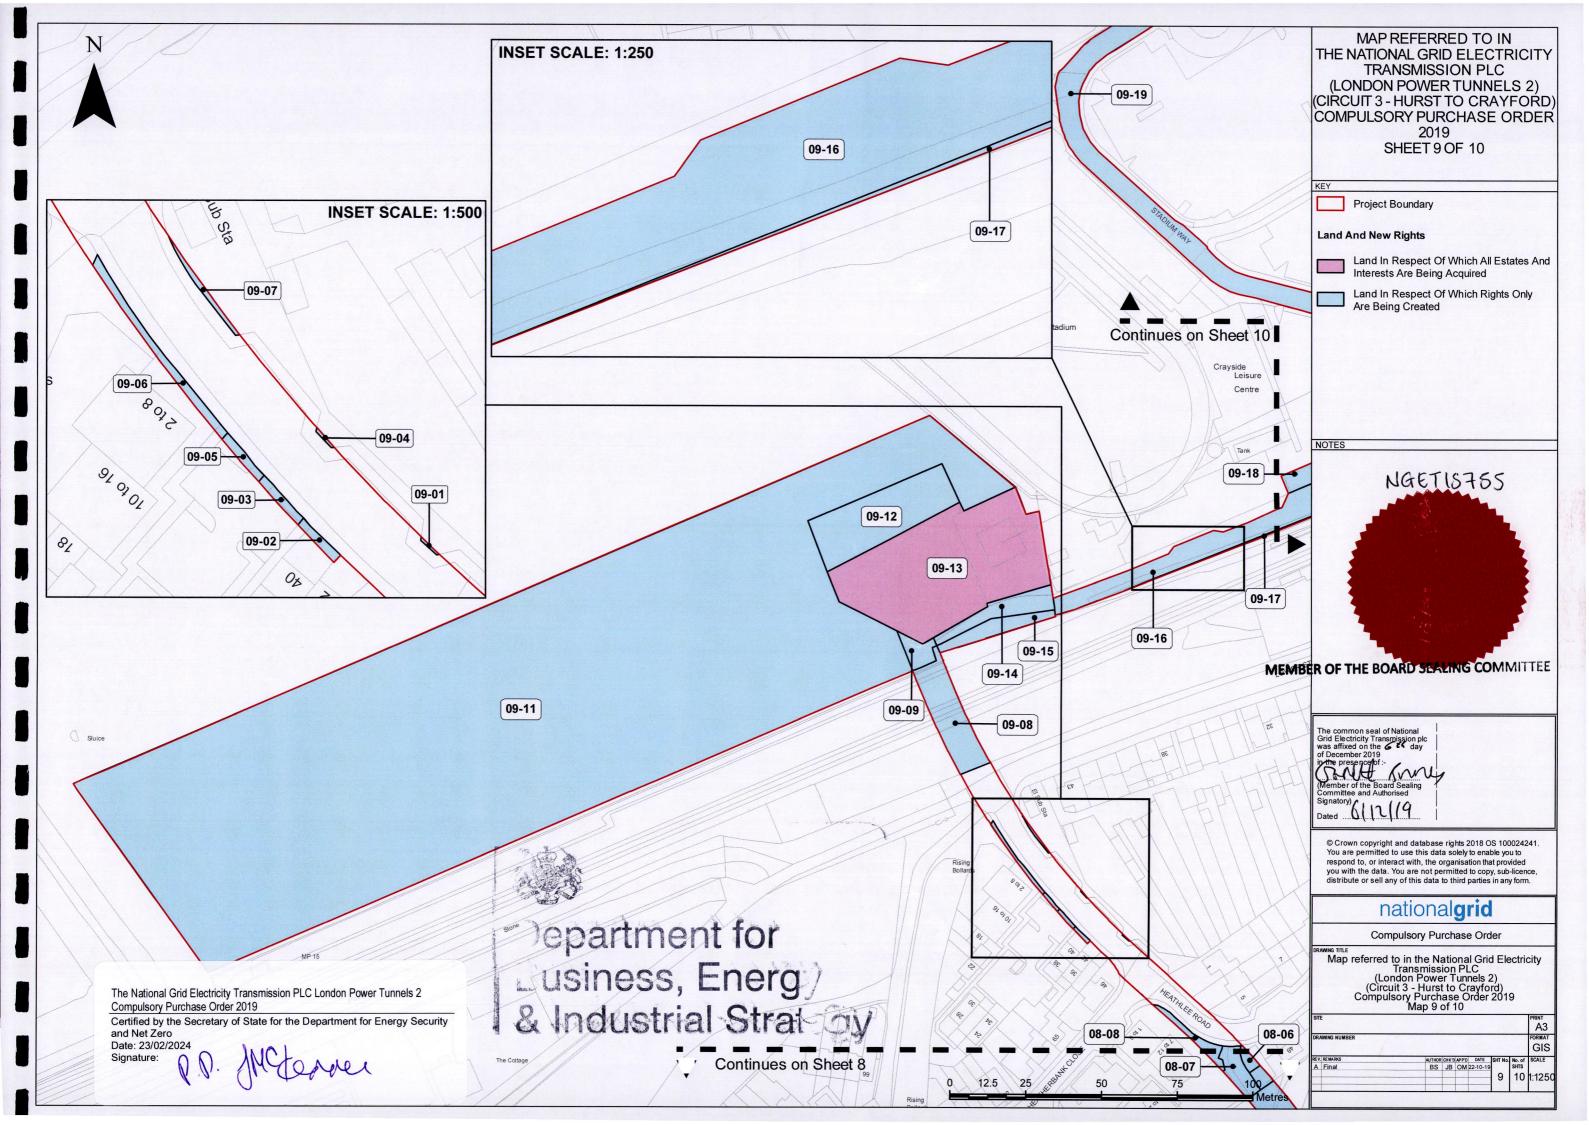

| Number on map | Extent, description and situation of the land                                                                                                                                         | Qualifying persons under section 12(2)(a) of the Acquisition of Land Act 1981 - name and address (3) |                    |                                                 |                                                                                   |  |
|---------------|---------------------------------------------------------------------------------------------------------------------------------------------------------------------------------------|------------------------------------------------------------------------------------------------------|--------------------|-------------------------------------------------|-----------------------------------------------------------------------------------|--|
| (1)           | (1)                                                                                                                                                                                   | Owners or reputed owners                                                                             | Lessees or reputed | Tenants or reputed tenants (other than lessees) | Occupiers                                                                         |  |
| 09-04         | Tunnel and Cable Rights in respect of approximately 1 metres squared of subsoil at a depth of not less than 6 metres below shrubbery (east of Heathlee Road, Bexley)                  | Ideal Homes Limited<br>See Address at Plot 08-04                                                     |                    |                                                 | Ideal Homes Limited<br>See Address at Plot 08-04                                  |  |
| 09-05         | Tunnel and Cable Rights in respect of approximately 8 metres squared of subsoil at a depth of not less than 6 metres below access splay and shrubbery (west of Heathlee Road, Bexley) | Long Term Reversions<br>(Harrogate) Limited<br>See Address at Plot 08-07                             |                    |                                                 | Long Term Reversions (Harrogate) Limited See Address at Plot 08-07                |  |
| 09-06         | Tunnel and Cable Rights in respect of approximately 29 metres squared of subsoil at a depth of not less than 6 metres below grass verge and hedgerow (west of Heathlee Road, Bexley)  | Ideal Homes Limited<br>See Address at Plot 08-04                                                     |                    |                                                 | Ideal Homes Limited<br>See Address at Plot 08-04                                  |  |
| 09-07         | Tunnel and Cable Rights in respect of approximately 8 metres squared of subsoil at a depth of not less than 6 metres below hedgerow and shrubbery (east of Heathlee Road, Bexley)     | Ideal Homes Limited<br>See Address at Plot 08-04                                                     |                    |                                                 | Ideal Homes Limited<br>See Address at Plot 08-04                                  |  |
| 09-08         | Tunnel and Cable Rights in respect of approximately 406 metres squared of subsoil at a depth of not less than 6 metres below railway line (Crayford to London Charing Cross) and      | Network Rail Infrastructure<br>Limited<br>1 Eversholt Street<br>London<br>NW1 2DN                    |                    |                                                 | Network Rail Infrastructure<br>Limited<br>1 Eversholt Street<br>London<br>NW1 2DN |  |