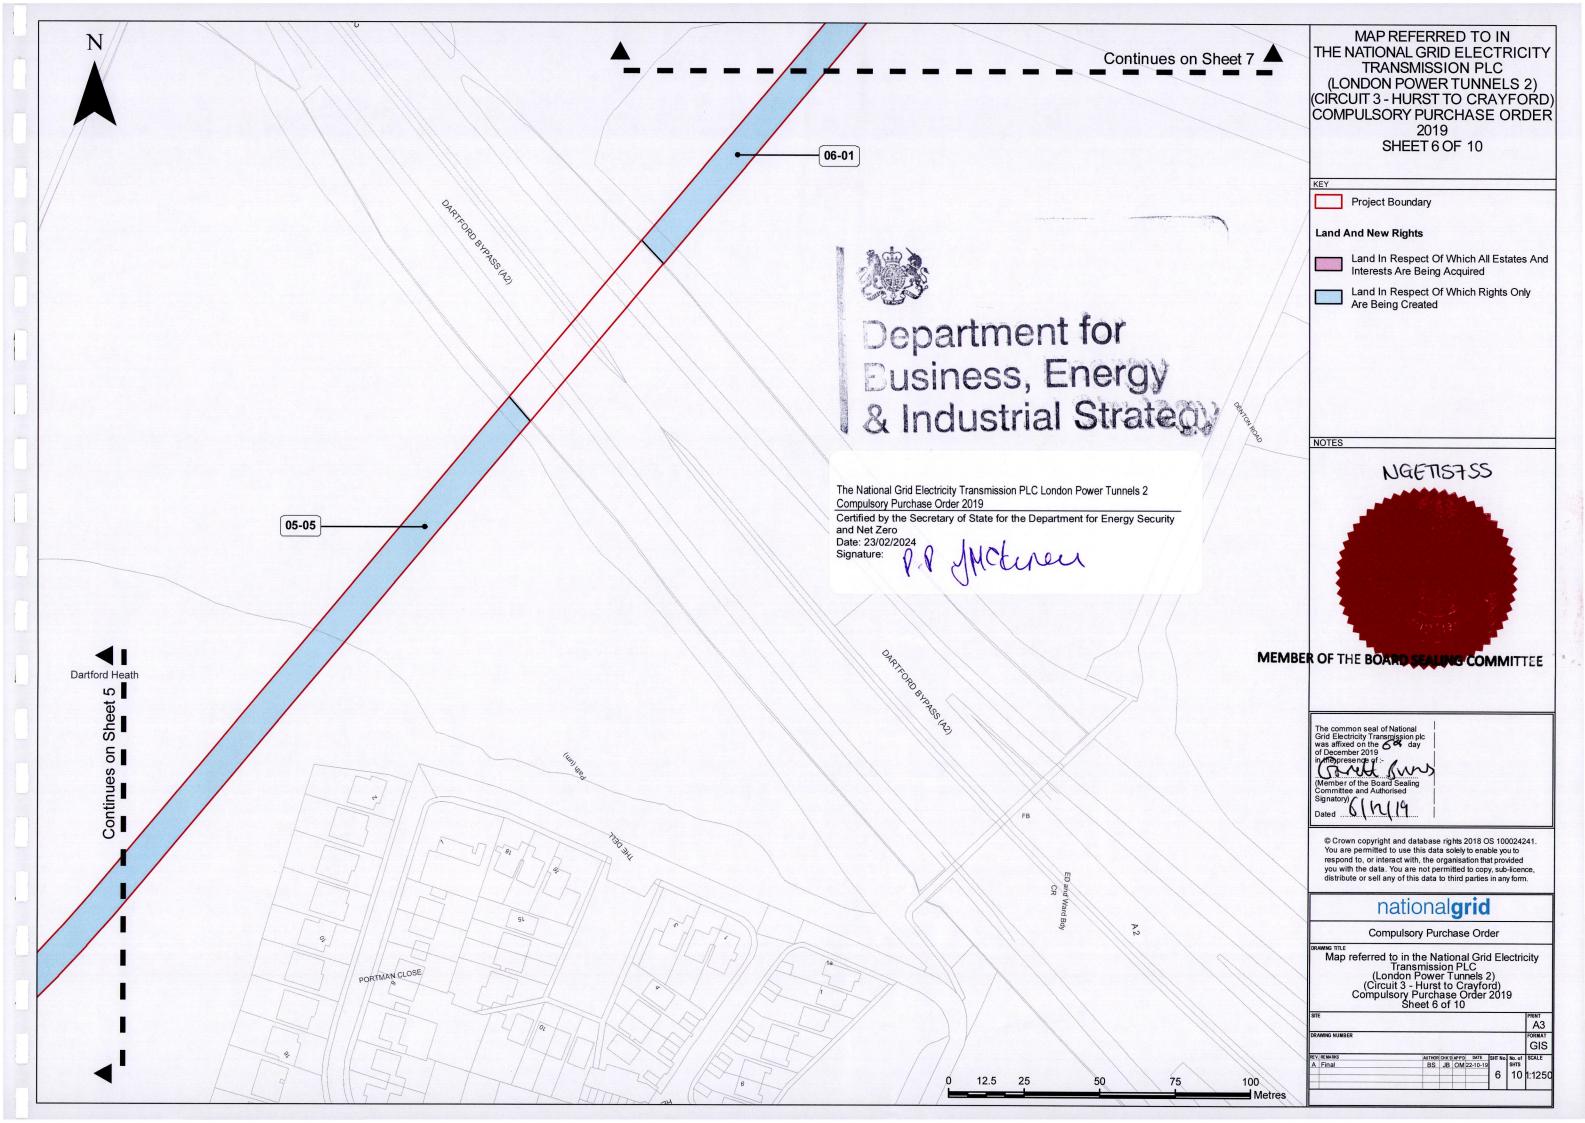

| Number on map | Extent, description and situation of the land                                                                                                                                                    | Qualifying perso                                                                                                                 | Qualifying persons under section 12(2)(a) of the Acquisition of Land Act 1981 - name and address (3) |                                                 |                                                                                                                                  |  |
|---------------|--------------------------------------------------------------------------------------------------------------------------------------------------------------------------------------------------|----------------------------------------------------------------------------------------------------------------------------------|------------------------------------------------------------------------------------------------------|-------------------------------------------------|----------------------------------------------------------------------------------------------------------------------------------|--|
| (1)           | (1)                                                                                                                                                                                              | Owners or reputed owners                                                                                                         | Lessees or reputed lessees                                                                           | Tenants or reputed tenants (other than lessees) | Occupiers                                                                                                                        |  |
| 05-02         | Tunnel and Cable Rights in respect of approximately 111 metres squared of subsoil at a depth of not less than 14 metres below garden and shrubbery (east of Cold Blow Crescent, Bexley)          | Gurpreet Singh Rana<br>2 North Road<br>Dartford<br>DA1 3LS                                                                       |                                                                                                      |                                                 | Gurpreet Singh Rana<br>2 North Road<br>Dartford<br>DA1 3LS                                                                       |  |
| 05-03         | Tunnel and Cable Rights in respect of approximately 1579 metres squared of subsoil at a depth of not less than 14 metres below allotments (east of Cold Blow Crescent, Bexley)                   | TOF Corporate Trustee Limited as Trustee of The Oxford Funds: Endowment Master King Charles House Park End Street Oxford OX1 1JD |                                                                                                      |                                                 | TOF Corporate Trustee Limited as Trustee of The Oxford Funds: Endowment Master King Charles House Park End Street Oxford OX1 1JD |  |
| 05-04         | Tunnel and Cable Rights in respect of approximately 800 metres squared of subsoil at a depth of not less than 14 metres below woodland (east of Cold Blow Crescent, Dartford)                    | Dartford Borough Council<br>Civic Offices<br>Home Gardens<br>Dartford<br>DA1 1DR                                                 |                                                                                                      |                                                 | Dartford Borough Council<br>Civic Offices<br>Home Gardens<br>Dartford<br>DA1 1DR                                                 |  |
| 05-05         | Tunnel and Cable Rights in respect of approximately 3280 metres squared of subsoil at a depth of not less than 14 metres below woodland (Dartford Heath) (west of Dartford Bypass, A2, Dartford) | Dartford Borough Council<br>See Address at Plot 05-04                                                                            |                                                                                                      |                                                 | Dartford Borough Council<br>See Address at Plot 05-04                                                                            |  |
| 06-01         | Tunnel and Cable Rights in respect of approximately 1552 metres squared of subsoil at a                                                                                                          | Dartford Borough Council<br>See Address at Plot 05-04                                                                            |                                                                                                      |                                                 | Dartford Borough Council<br>See Address at Plot 05-04                                                                            |  |

| Number on map | Extent, description and situation of the land                                                                                                                                                        | Qualifying persons under section 12(2)(a) of the Acquisition of Land Act 1981 - name and address (3)            |                            |                                                 |                                                                                                                 |  |
|---------------|------------------------------------------------------------------------------------------------------------------------------------------------------------------------------------------------------|-----------------------------------------------------------------------------------------------------------------|----------------------------|-------------------------------------------------|-----------------------------------------------------------------------------------------------------------------|--|
| (1)           | (2)                                                                                                                                                                                                  | Owners or reputed owners                                                                                        | Lessees or reputed lessees | Tenants or reputed tenants (other than lessees) | Occupiers                                                                                                       |  |
|               | depth of not less than 14<br>metres below woodland<br>(Dartford Heath) (east of<br>Dartford Bypass, A2, Dartford)                                                                                    |                                                                                                                 |                            |                                                 |                                                                                                                 |  |
| 07-01         | Tunnel and Cable Rights in respect of approximately 150 metres squared of subsoil at a depth of not less than 14 metres below woodland and public footpath (south of Rochester Way, Dartford)        | Dartford Borough Council<br>See Address at Plot 05-04                                                           |                            |                                                 | Dartford Borough Council<br>See Address at Plot 05-04                                                           |  |
| 07-02         | Tunnel and Cable Rights in respect of approximately 108 metres squared of subsoil at a depth of not less than 14 metres below woodland, public footpath and verge (south of Rochester Way, Dartford) | Dartford Borough Council See Address at Plot 05-04 (in respect of the footpath) Unknown (in respect of subsoil) |                            |                                                 | Dartford Borough Council See Address at Plot 05-04 (in respect of the footpath) Unknown (in respect of subsoil) |  |
| 07-03         | Tunnel and Cable Rights in respect of approximately 175 metres squared of subsoil at a depth of not less than 14 metres below woodland (north of Rochester Way, Dartford)                            | Dartford Borough Council<br>See Address at Plot 05-04                                                           |                            |                                                 | Dartford Borough Council<br>See Address at Plot 05-04                                                           |  |
| 07-04         | Tunnel and Cable Rights in respect of approximately 927 metres squared of subsoil at a depth of not less than 14 metres below industrial hardstanding, car park and                                  | F M Conway Limited<br>Conway House<br>Vestry Road<br>Sevenoaks<br>Kent                                          |                            |                                                 | F M Conway Limited<br>Conway House<br>Vestry Road<br>Sevenoaks<br>Kent                                          |  |