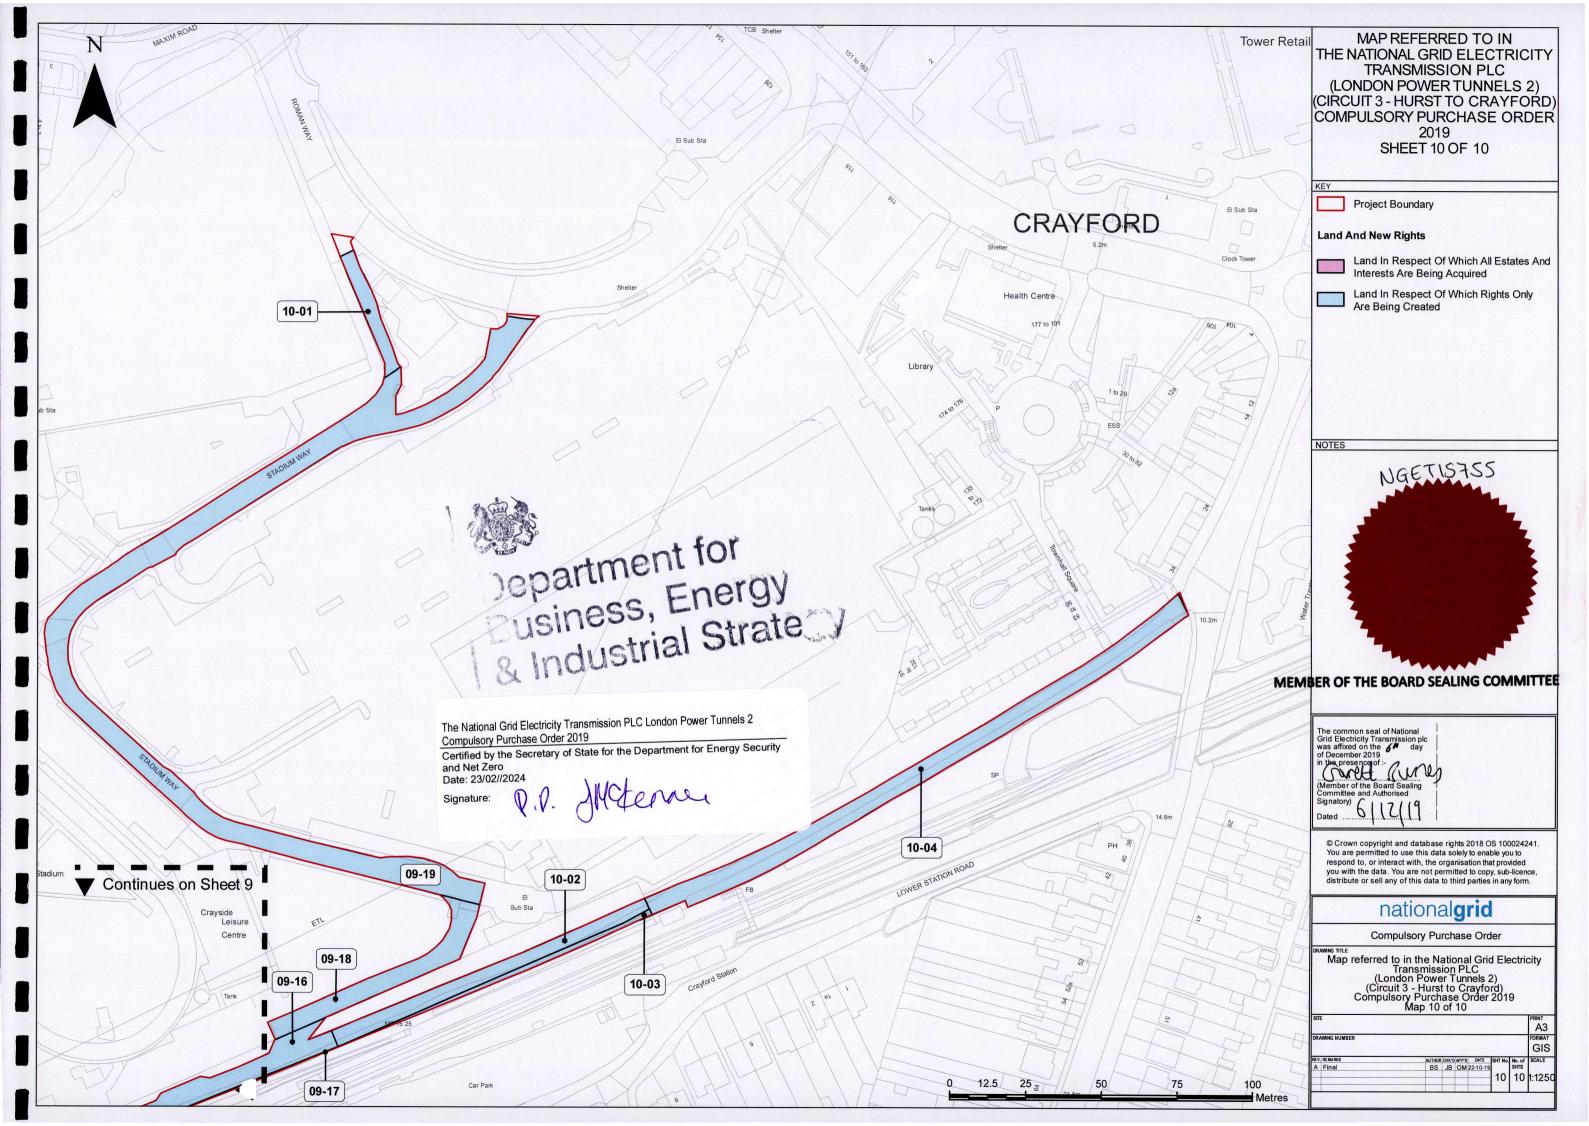

Newbury, Berkshire, RG14 2FN            |

This page is intentionally left blank

This Order includes land falling within special categories to which section 17(2), 18 or 19 of the Acquisition of Land Act Applies, namely:

Number of Map

**Special Category** 

Plot 09-11, Sheet 9 of 10 (Crayford Rough)

Open Space Land (Section 19 Acquisition of Land Act 1981)

The common seal of National Grid Electricity Transmission PLC was affixed on the



day of December 2019



in the presence of:

Court Bimes

(Authorised Signatory)

Dated: 6.12(19



The National Grid Electricity Transmission PLC London Power Tunnels 2 Compulsory Purchase Order 2019

Certified by the Secretary of State for the Department for Energy Security and Net Zero

Date: 23/02/2024

Signature: QQ MCturu