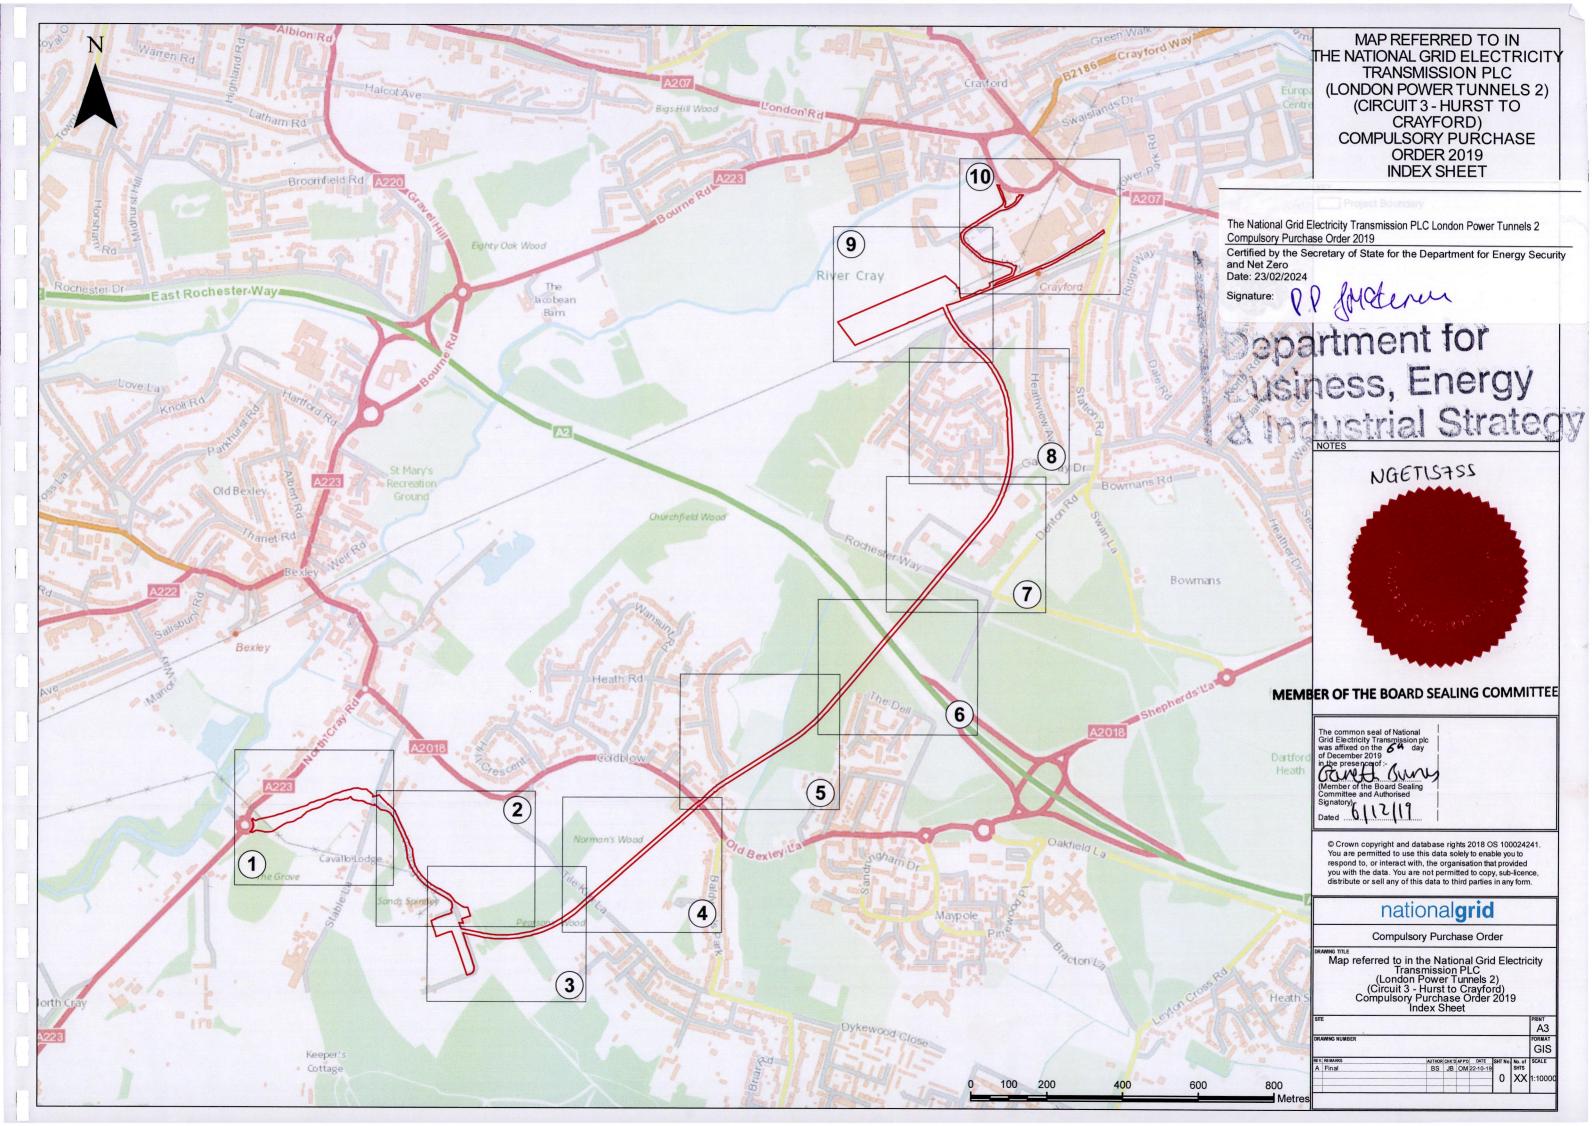

- Subject to the provisions of this Order, the acquiring authority is under Section 10 and Schedule 3 to the Electricity Act 1989 hereby authorised to purchase compulsorily the land and the new rights over land described in paragraph 2 for the purposes of an underground tunnel and electricity cables from to a substation off Stable Lane, Bexley ("the Hurst Substation") to a sealing end compound and headhouse south west of Stadium Way, Bexley ("the Crayford Headhouse"), together with related works to facilitate the transmission of electricity within and across London.
- 2 The land and new rights to be acquired
  - (a) The land to be purchased compulsorily under this Order is described in Table 1 of the Schedule and the land is shown coloured pink and edged red on a map prepared in duplicate, sealed with the common seal of the acquiring authority and marked "Map referred to in The National Grid Electricity Transmission PLC (London Power Tunnels 2) (Circuit 3 Hurst to Crayford) Compulsory Purchase Order 2019".
  - (b) The new rights to be purchased compulsorily under this Order are described in Table 1 of the Schedule in accordance with the definitions at paragraph 6 below and the land is shown coloured blue on the map prepared in duplicate, sealed with the common seal of the acquiring authority and marked "Map referred to in The National Grid Electricity Transmission PLC (London Power Tunnels 2) (Circuit 3 Hurst to Crayford) Compulsory Purchase Order 2019".
- Parts 2 and 3 of Schedule 2 of the Acquisition of Land Act 1981 are hereby incorporated with this Order and references in the said Parts 2 and 3 to "the undertaking" shall be construed as including the works to be constructed by the acquiring authority in, on, over and under the land subject to this Order.
- As from the date on which this Order becomes operative or the date on which any new right is vested in the acquiring authority, whichever is the later, the land over which the new right is acquired shall be discharged from all rights, trusts and incidents to which it was previously subject so far as their continuance would be inconsistent with the exercise of that new right.

Where in this Order a new right is acquired it shall be exercisable at all times by the acquiring authority, its successors in title, lessees, licensees, assigns and those deriving title from them and all persons authorised by any of these.

- (b) Where minimum depths are described in the plot descriptions in Table 1 of the Schedule to this Order these are measured from ground level (or in the case of a river-bed, the level of the river-bed) to the top of the rights corridor relating to the tunnel (see (c) below).
- (c) The land shown coloured blue is a two-dimensional representation of a three-dimensional rights corridor within which will be located the tunnel, cables and associated works together with an external "protected area" with an overall maximum vertical dimension of 16.5m and an overall maximum lateral dimension of 10.5m. The plot description refers to plot areas in square metres as the two-dimensional representation. The rights corridor may deviate vertically, but the top extremity of the corridor shall never be shallower than the minimum depth described.
- (d) In the Schedule where a party's interest has already been identified and described in a plot then if they are identified in a later plot their address has not been repeated.
- (e) Where a numbered plot is shown adjacent to a street or public highway shown edged red (but without a plot number) on the Map to this Order then the plot boundary is directly abutting that street or public highway.

Table 1

| Number on map  (2) |                                                                                                                                                                                                                      | Qualifying persons under section 12(2)(a) of the Acquisition of Land Act 1981 - name and address (3)                                                                |                                                                                    |                                                 |                                                                                                                                                                     |
|--------------------|----------------------------------------------------------------------------------------------------------------------------------------------------------------------------------------------------------------------|---------------------------------------------------------------------------------------------------------------------------------------------------------------------|------------------------------------------------------------------------------------|-------------------------------------------------|---------------------------------------------------------------------------------------------------------------------------------------------------------------------|
| (1)                | (2)                                                                                                                                                                                                                  | Owners or reputed owners                                                                                                                                            | Lessees or reputed                                                                 | Tenants or reputed tenants (other than lessees) | Occupiers                                                                                                                                                           |
| 01-01              | Construction Access Rights in<br>respect of approximately 7178<br>metres squared of field and<br>agricultural land (south east of<br>North Cray Road, A223, Bexley)                                                  | Jan Gunning<br>Flat 8<br>Kemnal Warren<br>Kemnal Road<br>Chislehurst<br>BR7 6NA                                                                                     |                                                                                    |                                                 | Jan Gunning Flat 8 Kemnal Warren Kemnal Road Chislehurst BR7 6NA                                                                                                    |
| 03-01              | Tunnel and Cable Rights in respect of approximately 923 metres squared of subsoil at a depth of not less than 14 metres below woodland and grassland (East of Hurst Grid Substation) (east of Vicarage Road, Bexley) | Joyce Pamela Smith<br>6 Selwyn Crescent<br>Welling<br>DA16 2AP                                                                                                      |                                                                                    |                                                 | Joyce Pamela Smith<br>6 Selwyn Crescent<br>Welling<br>DA16 2AP                                                                                                      |
| 03-02              |                                                                                                                                                                                                                      | Craig Laurence Norman Pearson Iron Mill Bungalow Upper Ruxley Farm Sidcup DA14 5AT Ralph William Barry Pearson Iron Mill Bungalow Upper Ruxley Farm Sidcup DA14 5AT |                                                                                    |                                                 | Craig Laurence Norman Pearson Iron Mill Bungalow Upper Ruxley Farm Sidcup DA14 5AT Ralph William Barry Pearson Iron Mill Bungalow Upper Ruxley Farm Sidcup DA14 5AT |
| 04-01              | depth of not less than 14                                                                                                                                                                                            | Civic Offices 2 Watling Street Bexleyheath DA6 7AT                                                                                                                  | David Mwanaka<br>205 Pound Lane<br>Bowers Gifford<br>Basildon<br>Essex<br>SS13 2JS |                                                 | The London Borough of Bexley Civic Offices 2 Watling Street Bexleyheath DA6 7AT  David Mwanaka 205 Pound Lane                                                       |