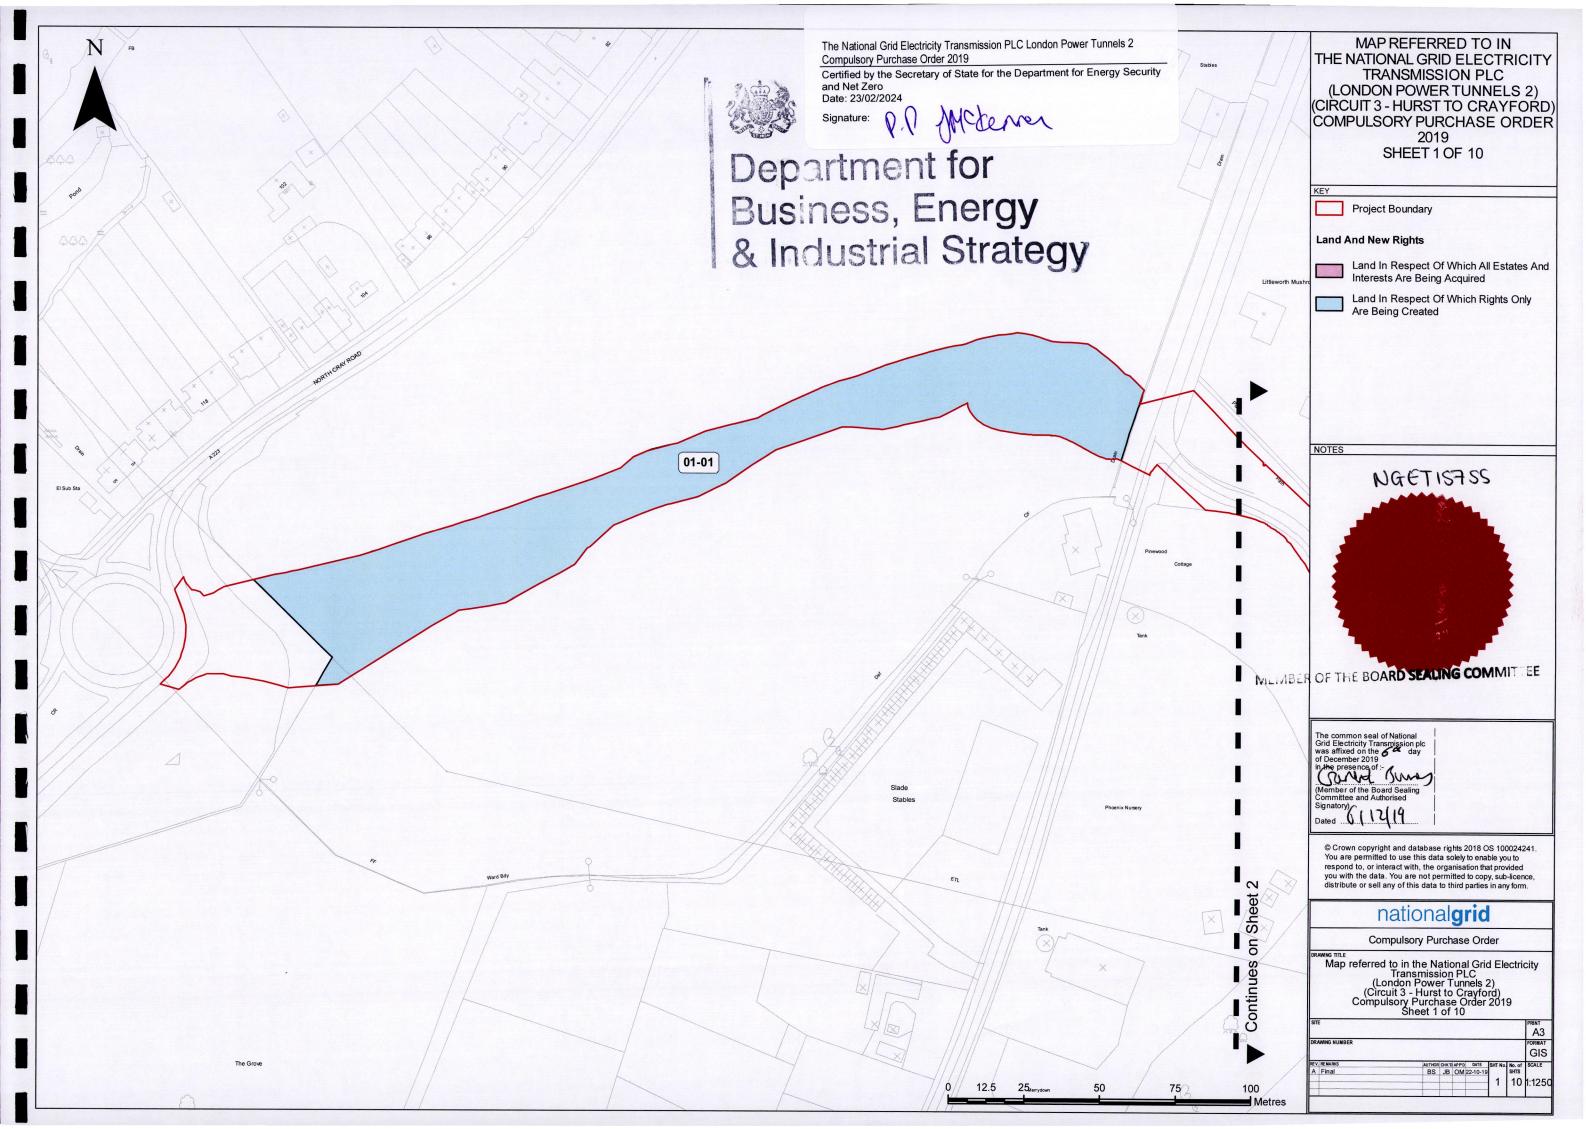

- Subject to the provisions of this Order, the acquiring authority is under Section 10 and Schedule 3 to the Electricity Act 1989 hereby authorised to purchase compulsorily the land and the new rights over land described in paragraph 2 for the purposes of an underground tunnel and electricity cables from to a substation off Stable Lane, Bexley ("the Hurst Substation") to a sealing end compound and headhouse south west of Stadium Way, Bexley ("the Crayford Headhouse"), together with related works to facilitate the transmission of electricity within and across London.
- 2 The land and new rights to be acquired
  - (a) The land to be purchased compulsorily under this Order is described in Table 1 of the Schedule and the land is shown coloured pink and edged red on a map prepared in duplicate, sealed with the common seal of the acquiring authority and marked "Map referred to in The National Grid Electricity Transmission PLC (London Power Tunnels 2) (Circuit 3 Hurst to Crayford) Compulsory Purchase Order 2019".
  - (b) The new rights to be purchased compulsorily under this Order are described in Table 1 of the Schedule in accordance with the definitions at paragraph 6 below and the land is shown coloured blue on the map prepared in duplicate, sealed with the common seal of the acquiring authority and marked "Map referred to in The National Grid Electricity Transmission PLC (London Power Tunnels 2) (Circuit 3 Hurst to Crayford) Compulsory Purchase Order 2019".
- Parts 2 and 3 of Schedule 2 of the Acquisition of Land Act 1981 are hereby incorporated with this Order and references in the said Parts 2 and 3 to "the undertaking" shall be construed as including the works to be constructed by the acquiring authority in, on, over and under the land subject to this Order.
- As from the date on which this Order becomes operative or the date on which any new right is vested in the acquiring authority, whichever is the later, the land over which the new right is acquired shall be discharged from all rights, trusts and incidents to which it was previously subject so far as their continuance would be inconsistent with the exercise of that new right.

Where in this Order a new right is acquired it shall be exercisable at all times by the acquiring authority, its successors in title, lessees, licensees, assigns and those deriving title from them and all persons authorised by any of these.

- (b) Where minimum depths are described in the plot descriptions in Table 1 of the Schedule to this Order these are measured from ground level (or in the case of a river-bed, the level of the river-bed) to the top of the rights corridor relating to the tunnel (see (c) below).
- (c) The land shown coloured blue is a two-dimensional representation of a three-dimensional rights corridor within which will be located the tunnel, cables and associated works together with an external "protected area" with an overall maximum vertical dimension of 16.5m and an overall maximum lateral dimension of 10.5m. The plot description refers to plot areas in square metres as the two-dimensional representation. The rights corridor may deviate vertically, but the top extremity of the corridor shall never be shallower than the minimum depth described.
- (d) In the Schedule where a party's interest has already been identified and described in a plot then if they are identified in a later plot their address has not been repeated.
- (e) Where a numbered plot is shown adjacent to a street or public highway shown edged red (but without a plot number) on the Map to this Order then the plot boundary is directly abutting that street or public highway.