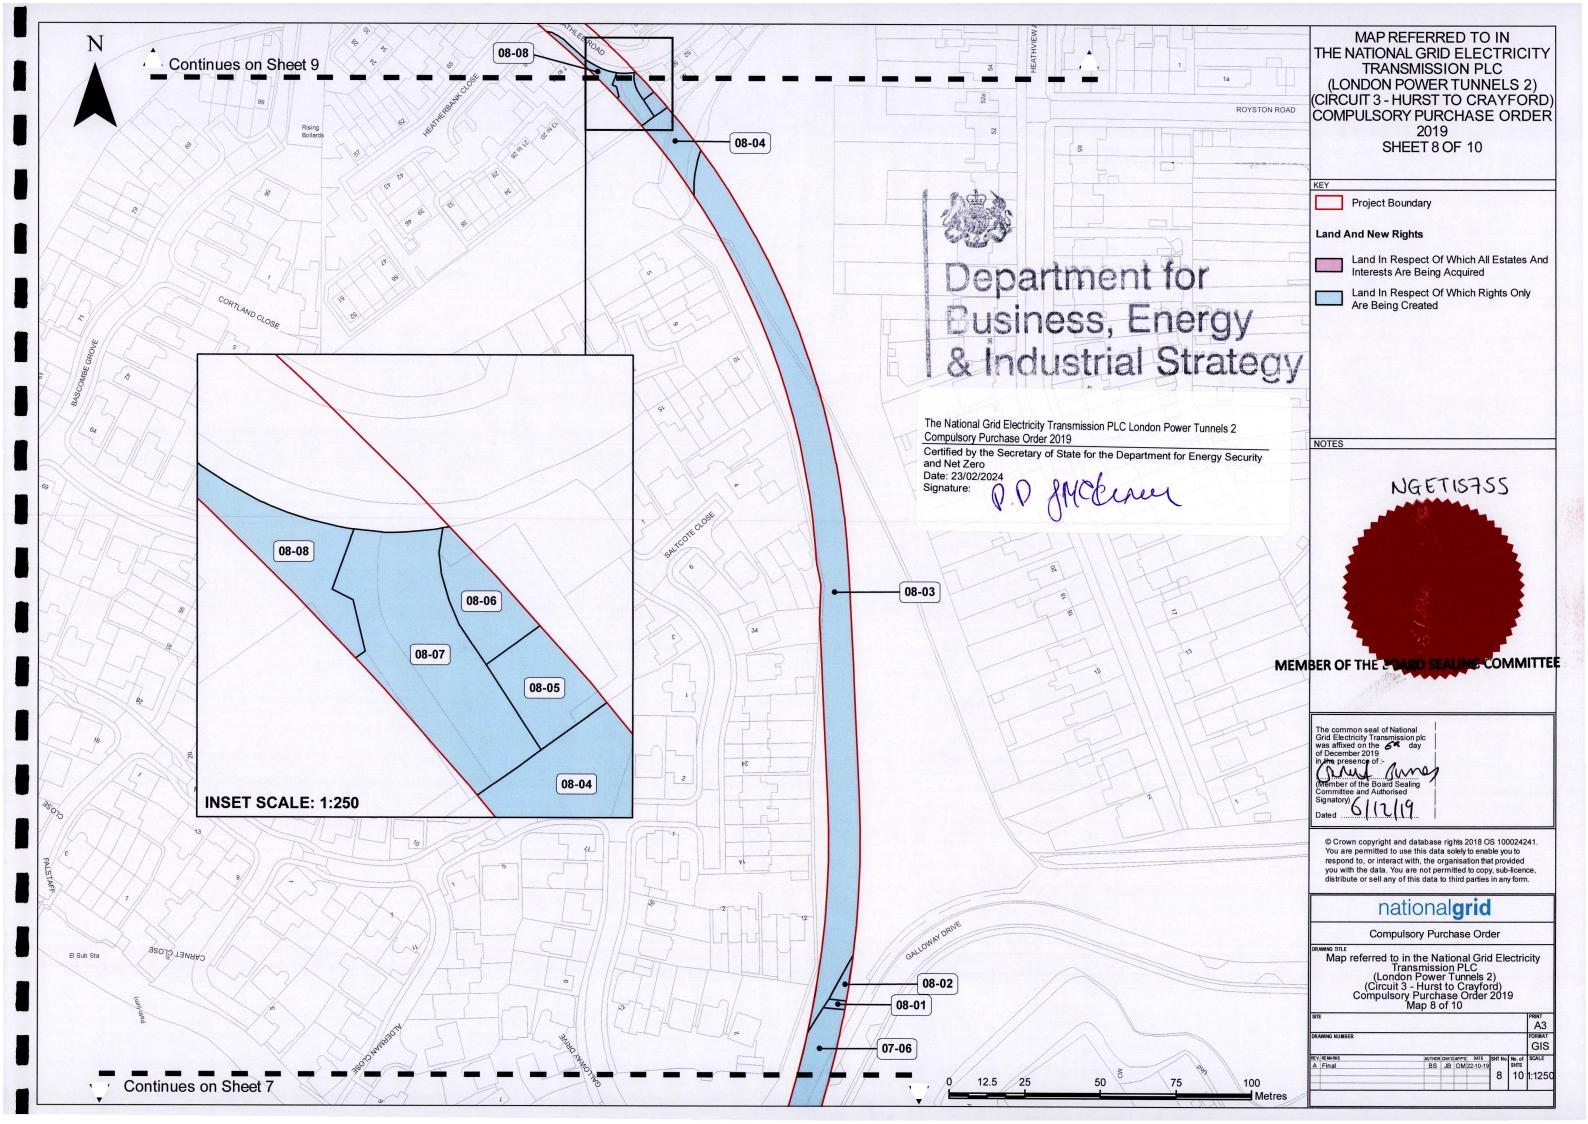

| Number on map | Extent, description and situation of the land (2)                                                                                                                                                   | Qualifying persons under section 12(2)(a) of the Acquisition of Land Act 1981 - name and address (3)                                                                    |                            |                                                    |                                                                                                                                                                         |  |
|---------------|-----------------------------------------------------------------------------------------------------------------------------------------------------------------------------------------------------|-------------------------------------------------------------------------------------------------------------------------------------------------------------------------|----------------------------|----------------------------------------------------|-------------------------------------------------------------------------------------------------------------------------------------------------------------------------|--|
| (1)           | (2)                                                                                                                                                                                                 | Owners or reputed owners                                                                                                                                                | Lessees or reputed lessees | Tenants or reputed tenants<br>(other than lessees) | Occupiers                                                                                                                                                               |  |
| 08-04         | Road, Bexley)  Tunnel and Cable Rights in respect of approximately 238 metres squared of subsoil at a depth of not less than 6 metres below woodland and grassland (south of Heathlee Road, Bexley) | Ideal Homes Limited Persimmon House Fulford York YO19 4FE                                                                                                               |                            |                                                    | Ideal Homes Limited Persimmon House Fulford York YO19 4FE                                                                                                               |  |
| 08-05         | Tunnel and Cable Rights in respect of approximately 33 metres squared of subsoil at a depth of not less than 6 metres below car parking area (48 Heathlee Road, Bexley)                             | David Stevens 8 Pacific Close Swanscombe Kent DA10 0LN (as executor of the estate of Leslie Charles Stevens) Sheila Stevens 14 Jonquil Close St Mellows Cardiff CF3 0JE |                            |                                                    | David Stevens 8 Pacific Close Swanscombe Kent DA10 0LN (as executor of the estate of Leslie Charles Stevens) Sheila Stevens 14 Jonquil Close St Mellows Cardiff CF3 0JE |  |
| 08-06         | Tunnel and Cable Rights in respect of approximately 29 metres squared of subsoil at a depth of not less than 6 metres below car parking area and shrubbery (50 and 52 Heathlee Road, Bexley)        | Evelyn Elizabeth Stump 52 Heathlee Road Crayford Kent DA1 3PN Paul Christopher Harris 5 Valentine Avenue Bexley Kent DA5 3HF                                            |                            |                                                    | Evelyn Elizabeth Stump 52 Heathlee Road Crayford Kent DA1 3PN Paul Christopher Harris 5 Valentine Avenue Bexley Kent DA5 3HF                                            |  |

| Number on map | Extent, description and situation of the land                                                                                                                                           | Qualifying persons under section 12(2)(a) of the Acquisition of Land Act 1981 - name and address (3) |                            |                                                 |                                                                                             |  |
|---------------|-----------------------------------------------------------------------------------------------------------------------------------------------------------------------------------------|------------------------------------------------------------------------------------------------------|----------------------------|-------------------------------------------------|---------------------------------------------------------------------------------------------|--|
| (1)           | (2)                                                                                                                                                                                     | Owners or reputed owners                                                                             | Lessees or reputed lessees | Tenants or reputed tenants (other than lessees) | Occupiers                                                                                   |  |
| 08-07         | Tunnel and Cable Rights in respect of approximately 113 metres squared of subsoil at a depth of not less than 6 metres below hardstanding and car park (south of Heathlee Road, Bexley) | Long Term Reversions<br>(Harrogate) Limited<br>7 Nelson Street<br>Southend On Sea<br>SS1 1EH         |                            |                                                 | Long Term Reversions (Harrogate<br>Limited<br>7 Nelson Street<br>Southend On Sea<br>SS1 1EH |  |
| 08-08         | Tunnel and Cable Rights in respect of approximately 72 metres squared of subsoil at a depth of not less than 6 metres below parking spaces and hedgerow (south of Heathlee Road)        | Ideal Homes Limited<br>See Address at Plot 08-04                                                     |                            |                                                 | Ideal Homes Limited<br>See Address at Plot 08-04                                            |  |
| 09-01         | Tunnel and Cable Rights in respect of approximately 1 metres squared of subsoil at a depth of not less than 6 metres below hedgerow (east of Heathlee Road, Bexley)                     | Ideal Homes Limited<br>See Address at Plot 08-04                                                     |                            |                                                 | Ideal Homes Limited<br>See Address at Plot 08-04                                            |  |
| 09-02         | Tunnel and Cable Rights in respect of approximately 8 metres squared of subsoil at a depth of not less than 6 metres below garden and hardstanding (40 Heathlee Road, Bexley)           | Alison Claire McGill<br>40 Heathlee Road<br>Crayford<br>Dartford<br>DA1 3PW                          |                            |                                                 | Alison Claire McGill<br>40 Heathlee Road<br>Crayford<br>Dartford<br>DA1 3PW                 |  |
| 09-03         | Tunnel and Cable Rights in respect of approximately 9 metres squared of subsoil at a depth of not less than 6 metres below shrubbery (west of Heathlee Road, Bexley)                    | Ideal Homes Limited<br>See Address at Plot 08-04                                                     |                            |                                                 | Ideal Homes Limited<br>See Address at Plot 08-04                                            |  |