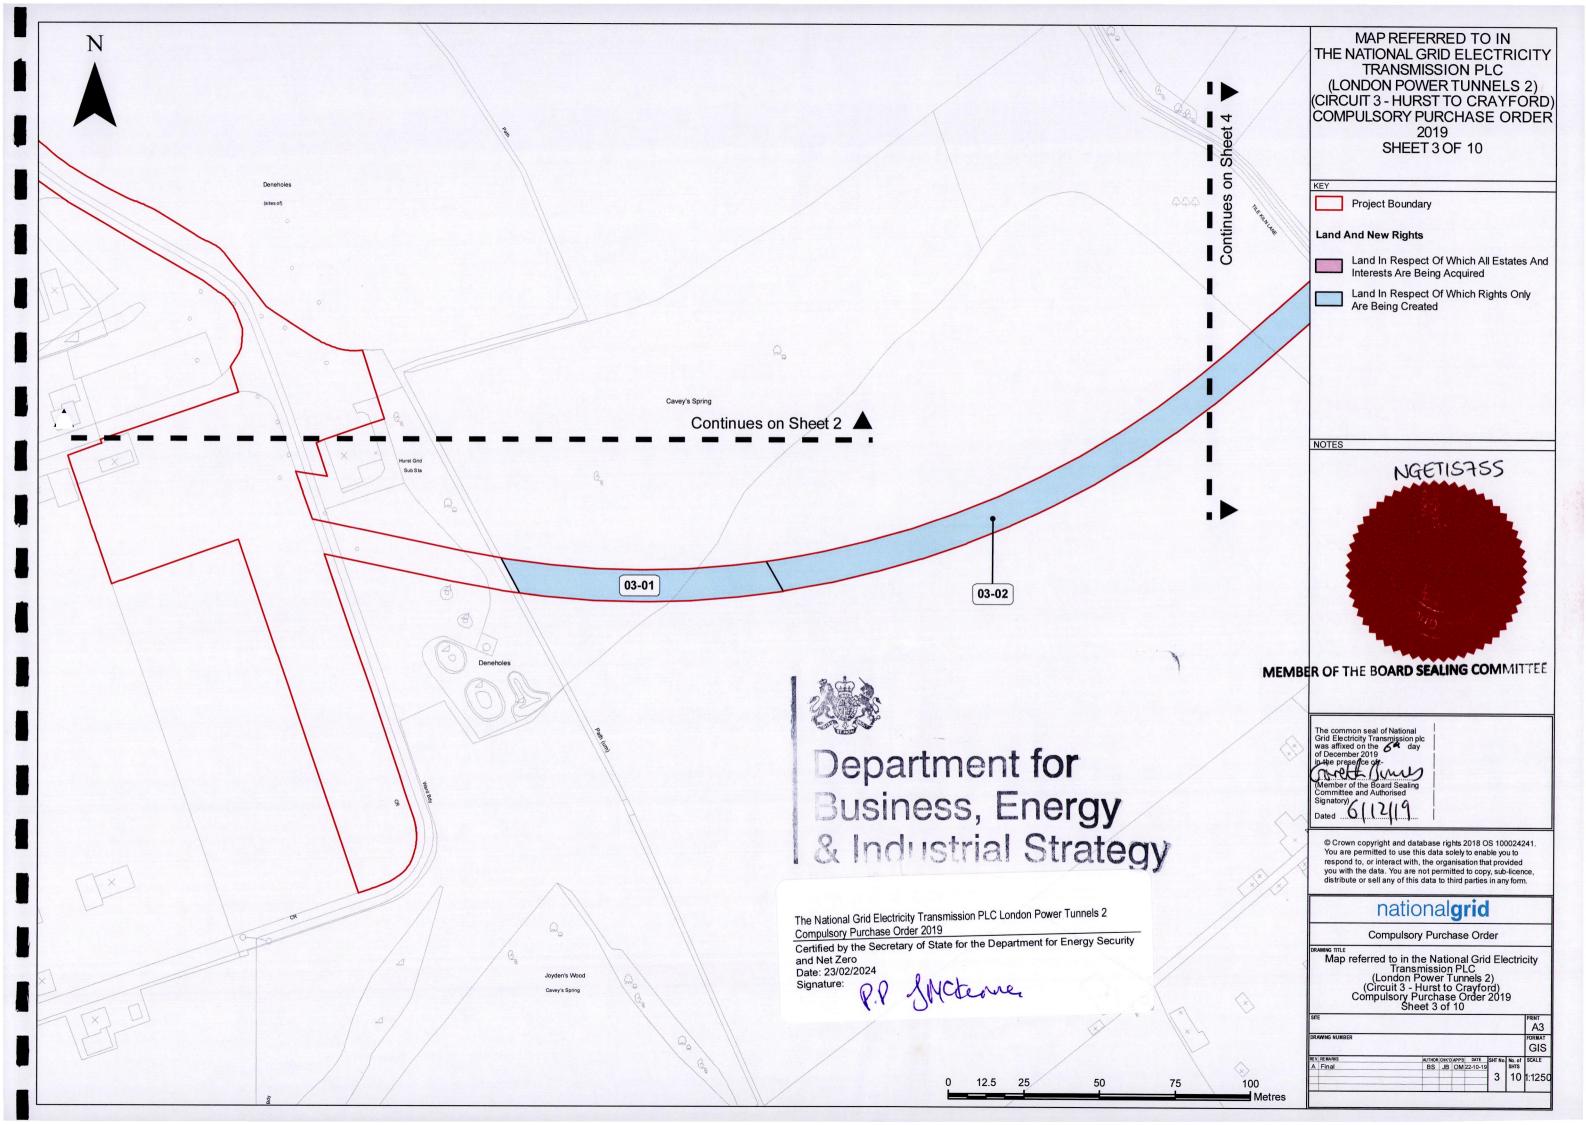

Table 1

| Number on map  (2) |                                                                                                                                                                                                                      | Qualifying persons under section 12(2)(a) of the Acquisition of Land Act 1981 - name and address (3)                                                                |                                                                                    |                                                 |                                                                                                                                                                     |
|--------------------|----------------------------------------------------------------------------------------------------------------------------------------------------------------------------------------------------------------------|---------------------------------------------------------------------------------------------------------------------------------------------------------------------|------------------------------------------------------------------------------------|-------------------------------------------------|---------------------------------------------------------------------------------------------------------------------------------------------------------------------|
| (1)                | (2)                                                                                                                                                                                                                  | Owners or reputed owners                                                                                                                                            | Lessees or reputed                                                                 | Tenants or reputed tenants (other than lessees) | Occupiers                                                                                                                                                           |
| 01-01              | Construction Access Rights in<br>respect of approximately 7178<br>metres squared of field and<br>agricultural land (south east of<br>North Cray Road, A223, Bexley)                                                  | Jan Gunning<br>Flat 8<br>Kemnal Warren<br>Kemnal Road<br>Chislehurst<br>BR7 6NA                                                                                     |                                                                                    |                                                 | Jan Gunning Flat 8 Kemnal Warren Kemnal Road Chislehurst BR7 6NA                                                                                                    |
| 03-01              | Tunnel and Cable Rights in respect of approximately 923 metres squared of subsoil at a depth of not less than 14 metres below woodland and grassland (East of Hurst Grid Substation) (east of Vicarage Road, Bexley) | Joyce Pamela Smith<br>6 Selwyn Crescent<br>Welling<br>DA16 2AP                                                                                                      |                                                                                    |                                                 | Joyce Pamela Smith<br>6 Selwyn Crescent<br>Welling<br>DA16 2AP                                                                                                      |
| 03-02              |                                                                                                                                                                                                                      | Craig Laurence Norman Pearson Iron Mill Bungalow Upper Ruxley Farm Sidcup DA14 5AT Ralph William Barry Pearson Iron Mill Bungalow Upper Ruxley Farm Sidcup DA14 5AT |                                                                                    |                                                 | Craig Laurence Norman Pearson Iron Mill Bungalow Upper Ruxley Farm Sidcup DA14 5AT Ralph William Barry Pearson Iron Mill Bungalow Upper Ruxley Farm Sidcup DA14 5AT |
| 04-01              | depth of not less than 14                                                                                                                                                                                            | Civic Offices 2 Watling Street Bexleyheath DA6 7AT                                                                                                                  | David Mwanaka<br>205 Pound Lane<br>Bowers Gifford<br>Basildon<br>Essex<br>SS13 2JS |                                                 | The London Borough of Bexley Civic Offices 2 Watling Street Bexleyheath DA6 7AT  David Mwanaka 205 Pound Lane                                                       |