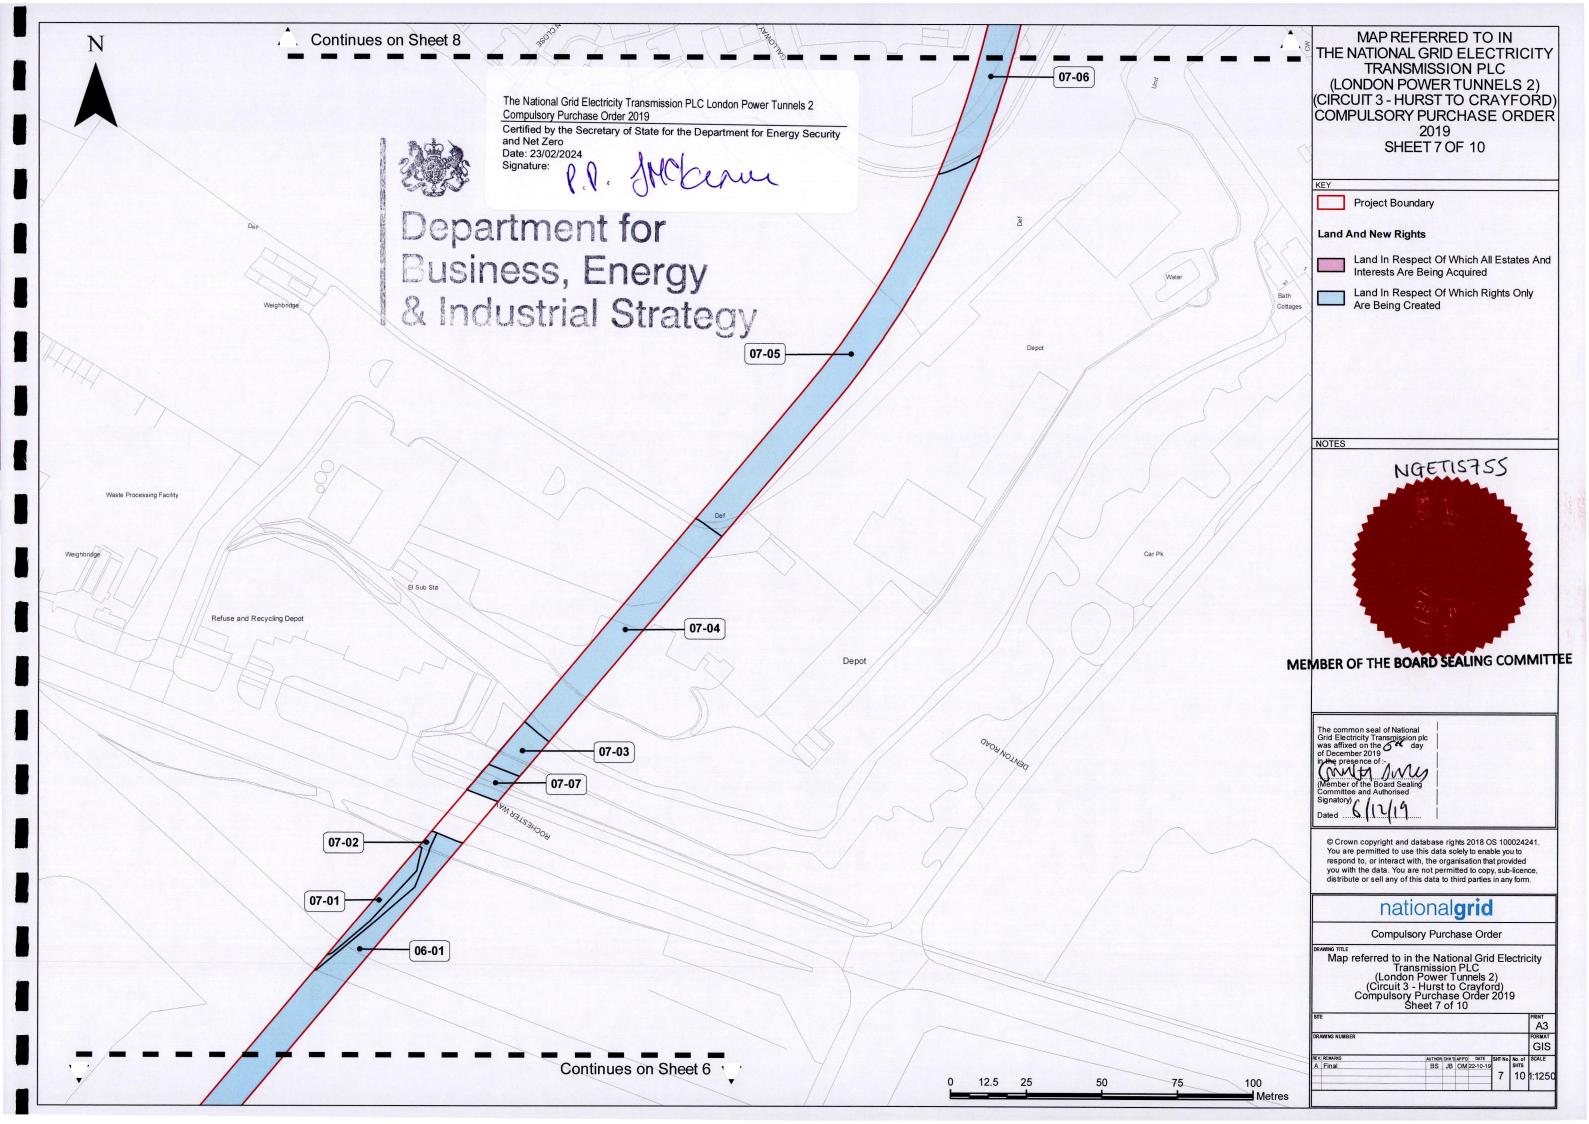

| Number on map | Extent, description and situation of the land                                                                                                                                                        | Qualifying persons under section 12(2)(a) of the Acquisition of Land Act 1981 - name and address (3)            |                            |                                                 |                                                                                                                 |  |
|---------------|------------------------------------------------------------------------------------------------------------------------------------------------------------------------------------------------------|-----------------------------------------------------------------------------------------------------------------|----------------------------|-------------------------------------------------|-----------------------------------------------------------------------------------------------------------------|--|
| (1)           | (2)                                                                                                                                                                                                  | Owners or reputed owners                                                                                        | Lessees or reputed lessees | Tenants or reputed tenants (other than lessees) | Occupiers                                                                                                       |  |
|               | depth of not less than 14<br>metres below woodland<br>(Dartford Heath) (east of<br>Dartford Bypass, A2, Dartford)                                                                                    |                                                                                                                 |                            |                                                 |                                                                                                                 |  |
| 07-01         | Tunnel and Cable Rights in respect of approximately 150 metres squared of subsoil at a depth of not less than 14 metres below woodland and public footpath (south of Rochester Way, Dartford)        | Dartford Borough Council<br>See Address at Plot 05-04                                                           |                            |                                                 | Dartford Borough Council<br>See Address at Plot 05-04                                                           |  |
| 07-02         | Tunnel and Cable Rights in respect of approximately 108 metres squared of subsoil at a depth of not less than 14 metres below woodland, public footpath and verge (south of Rochester Way, Dartford) | Dartford Borough Council See Address at Plot 05-04 (in respect of the footpath) Unknown (in respect of subsoil) |                            |                                                 | Dartford Borough Council See Address at Plot 05-04 (in respect of the footpath) Unknown (in respect of subsoil) |  |
| 07-03         | Tunnel and Cable Rights in respect of approximately 175 metres squared of subsoil at a depth of not less than 14 metres below woodland (north of Rochester Way, Dartford)                            | Dartford Borough Council<br>See Address at Plot 05-04                                                           |                            |                                                 | Dartford Borough Council<br>See Address at Plot 05-04                                                           |  |
| 07-04         | Tunnel and Cable Rights in respect of approximately 927 metres squared of subsoil at a depth of not less than 14 metres below industrial hardstanding, car park and                                  | F M Conway Limited<br>Conway House<br>Vestry Road<br>Sevenoaks<br>Kent                                          |                            |                                                 | F M Conway Limited<br>Conway House<br>Vestry Road<br>Sevenoaks<br>Kent                                          |  |

| Number on<br>map | Extent, description and situation of the land (2)                                                                                                                                       | Qualifying persons under section 12(2)(a) of the Acquisition of Land Act 1981 - name and address (3)                                          |                    |                                                 |                                                                                                                                               |
|------------------|-----------------------------------------------------------------------------------------------------------------------------------------------------------------------------------------|-----------------------------------------------------------------------------------------------------------------------------------------------|--------------------|-------------------------------------------------|-----------------------------------------------------------------------------------------------------------------------------------------------|
| (1)              | (2)                                                                                                                                                                                     | Owners or reputed owners                                                                                                                      | Lessees or reputed | Tenants or reputed tenants (other than lessees) | Occupiers                                                                                                                                     |
|                  | woodland (Refuse and<br>Recycling Depot) (north of<br>Rochester Way, Dartford)                                                                                                          | TN14 5EL                                                                                                                                      |                    |                                                 | TN14 5EL                                                                                                                                      |
| 07-05            | Tunnel and Cable Rights in respect of approximately 1532 metres squared of subsoil at a depth of not less than 14 metres below grassland and shrubbery (north of Rochester Way, Bexley) | Anthony Bickmore 7 Birchwood One Business Park Dewhurst Road Birchwood Warrington Cheshire WA3 7GB (as trustee of The Land Restoration Trust) |                    |                                                 | Anthony Bickmore 7 Birchwood One Business Park Dewhurst Road Birchwood Warrington Cheshire WA3 7GB (as trustee of The Land Restoration Trust) |
|                  |                                                                                                                                                                                         | Dinah Nichols 7 Birchwood One Business Park Dewhurst Road Birchwood Warrington Cheshire WA3 7GB (as trustee of The Land Restoration Trust)    |                    |                                                 | Dinah Nichols 7 Birchwood One Business Park Dewhurst Road Birchwood Warrington Cheshire WA3 7GB (as trustee of The Land Restoration Trust)    |
|                  |                                                                                                                                                                                         | Jane Garrett 7 Birchwood One Business Park Dewhurst Road Birchwood Warrington Cheshire WA3 7GB (as trustee of The Land Restoration Trust)     |                    |                                                 | Jane Garrett 7 Birchwood One Business Park Dewhurst Road Birchwood Warrington Cheshire WA3 7GB (as trustee of The Land Restoration Trust)     |