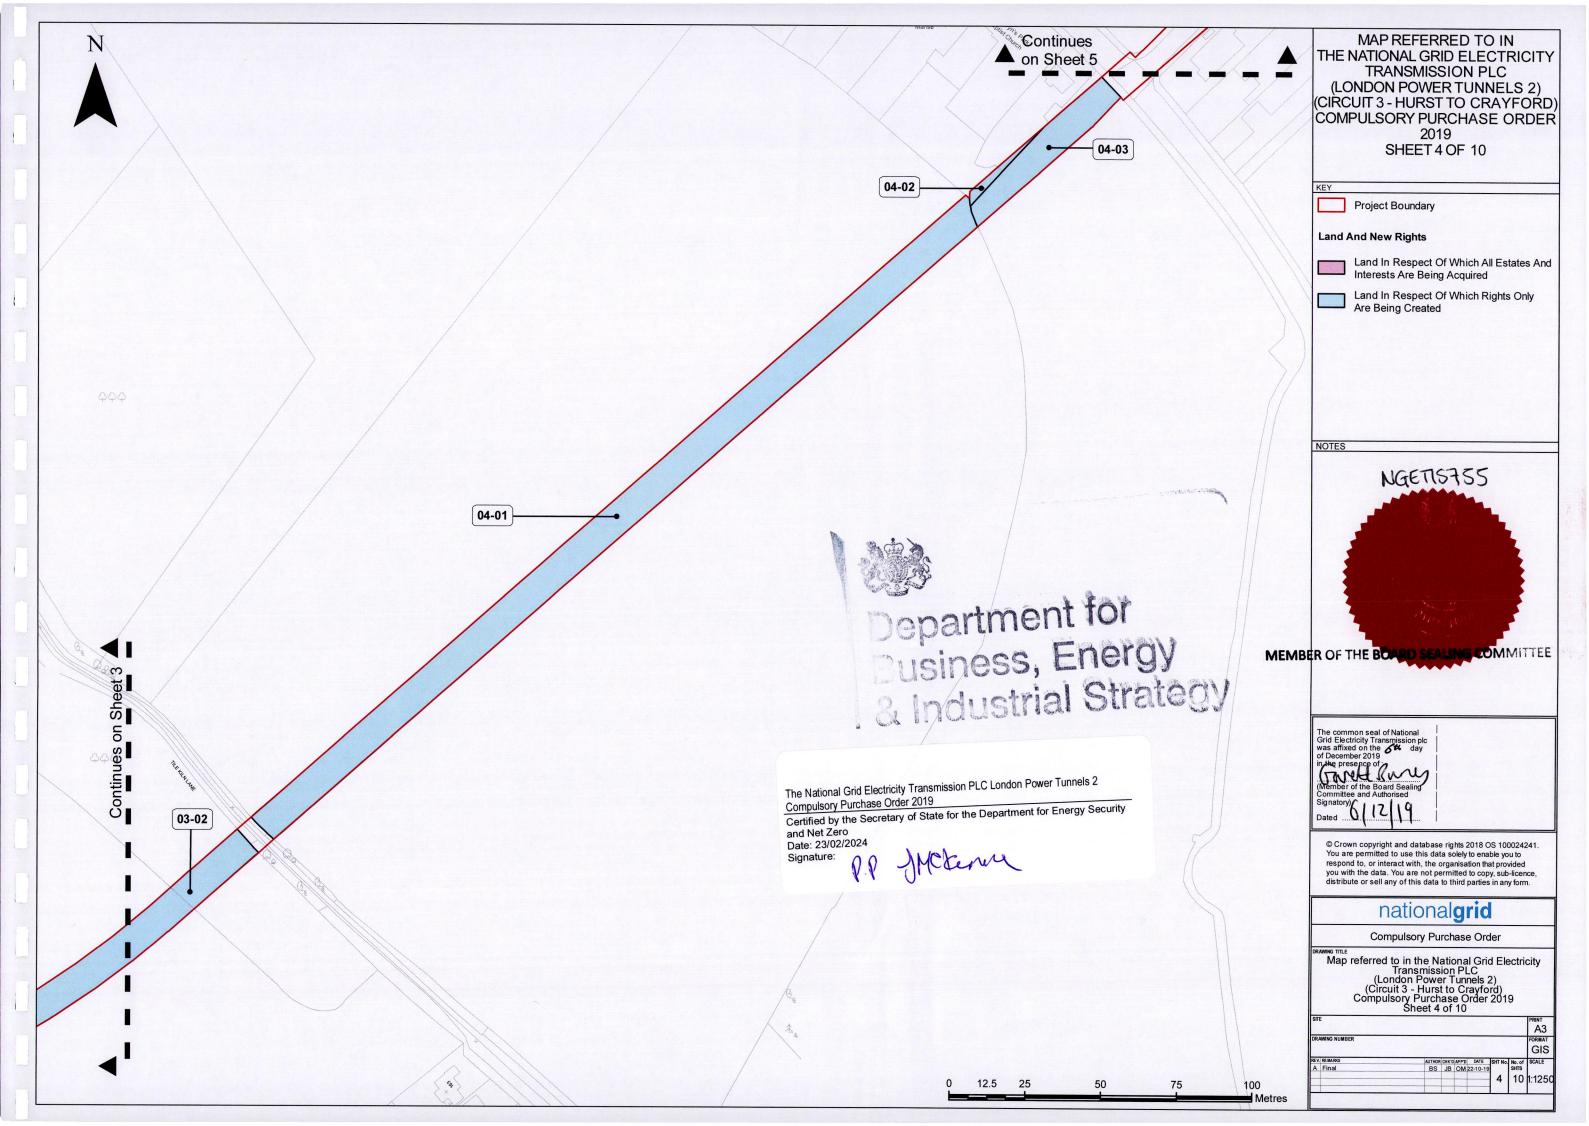

Table 1

| Number on map  (2) |                                                                                                                                                                                                                      | Qualifying persons under section 12(2)(a) of the Acquisition of Land Act 1981 - name and address (3)                                                                |                                                                                    |                                                 |                                                                                                                                                                     |
|--------------------|----------------------------------------------------------------------------------------------------------------------------------------------------------------------------------------------------------------------|---------------------------------------------------------------------------------------------------------------------------------------------------------------------|------------------------------------------------------------------------------------|-------------------------------------------------|---------------------------------------------------------------------------------------------------------------------------------------------------------------------|
| (1)                | (2)                                                                                                                                                                                                                  | Owners or reputed owners                                                                                                                                            | Lessees or reputed                                                                 | Tenants or reputed tenants (other than lessees) | Occupiers                                                                                                                                                           |
| 01-01              | Construction Access Rights in<br>respect of approximately 7178<br>metres squared of field and<br>agricultural land (south east of<br>North Cray Road, A223, Bexley)                                                  | Jan Gunning<br>Flat 8<br>Kemnal Warren<br>Kemnal Road<br>Chislehurst<br>BR7 6NA                                                                                     |                                                                                    |                                                 | Jan Gunning Flat 8 Kemnal Warren Kemnal Road Chislehurst BR7 6NA                                                                                                    |
| 03-01              | Tunnel and Cable Rights in respect of approximately 923 metres squared of subsoil at a depth of not less than 14 metres below woodland and grassland (East of Hurst Grid Substation) (east of Vicarage Road, Bexley) | Joyce Pamela Smith<br>6 Selwyn Crescent<br>Welling<br>DA16 2AP                                                                                                      |                                                                                    |                                                 | Joyce Pamela Smith<br>6 Selwyn Crescent<br>Welling<br>DA16 2AP                                                                                                      |
| 03-02              |                                                                                                                                                                                                                      | Craig Laurence Norman Pearson Iron Mill Bungalow Upper Ruxley Farm Sidcup DA14 5AT Ralph William Barry Pearson Iron Mill Bungalow Upper Ruxley Farm Sidcup DA14 5AT |                                                                                    |                                                 | Craig Laurence Norman Pearson Iron Mill Bungalow Upper Ruxley Farm Sidcup DA14 5AT Ralph William Barry Pearson Iron Mill Bungalow Upper Ruxley Farm Sidcup DA14 5AT |
| 04-01              | depth of not less than 14                                                                                                                                                                                            | Civic Offices 2 Watling Street Bexleyheath DA6 7AT                                                                                                                  | David Mwanaka<br>205 Pound Lane<br>Bowers Gifford<br>Basildon<br>Essex<br>SS13 2JS |                                                 | The London Borough of Bexley Civic Offices 2 Watling Street Bexleyheath DA6 7AT  David Mwanaka 205 Pound Lane                                                       |

| Number on map | Extent, description and situation of the land (2)                                                                                                                                        | Qualifying persons under section 12(2)(a) of the Acquisition of Land Act 1981 - name and address (3)           |                    |                                                 |                                                                                                                               |  |
|---------------|------------------------------------------------------------------------------------------------------------------------------------------------------------------------------------------|----------------------------------------------------------------------------------------------------------------|--------------------|-------------------------------------------------|-------------------------------------------------------------------------------------------------------------------------------|--|
| (1)           | (2)                                                                                                                                                                                      | Owners or reputed owners                                                                                       | Lessees or reputed | Tenants or reputed tenants (other than lessees) | Occupiers                                                                                                                     |  |
|               |                                                                                                                                                                                          |                                                                                                                |                    |                                                 | Bowers Gifford Basildon Essex SS13 2JS                                                                                        |  |
| 04-02         | Tunnel and Cable Rights in respect of approximately 63 metres squared of subsoil at a depth of not less than 14 metres below residential building and garden (29 Dartford Road, Bexley)  | Mansukh Dhanji Premji Kanji 29 Dartford Road Bexley DA5 2AY Sunder Kanji 29 Dartford Road Bexley DA5 2AY       |                    |                                                 | Mansukh Dhanji Premji Kanji<br>29 Dartford Road<br>Bexley<br>DA5 2AY<br>Sunder Kanji<br>29 Dartford Road<br>Bexley<br>DA5 2AY |  |
| 04-03         | Tunnel and Cable Rights in respect of approximately 573 metres squared of subsoil at a depth of not less than 14 metres below residential building and garden (27 Dartford Road, Bexley) | Alison Clair Casselton 27 Dartford Road Bexley Kent DA5 2AY Stephen Geoffrey Casselton 27 Dartford Road Bexley |                    |                                                 | Alison Clair Casselton 27 Dartford Road Bexley Kent DA5 2AY Stephen Geoffrey Casselton 27 Dartford Road Bexley                |  |
| 05-01         | Tunnel and Cable Rights in respect of approximately 76 metres squared of subsoil at a depth of not less than 14 metres below hardstanding (2a and 2b Cold Blow Crescent, Bexley)         | Kent DA5 2AY  Bhinder Singh Rana 2 North Road Dartford DA1 3LS  Sharnjit Rana 2 North Road Dartford DA1 3LS    |                    |                                                 | Kent DA5 2AY  Bhinder Singh Rana 2 North Road Dartford DA1 3LS  Sharnjit Rana 2 North Road Dartford DA1 3LS                   |  |