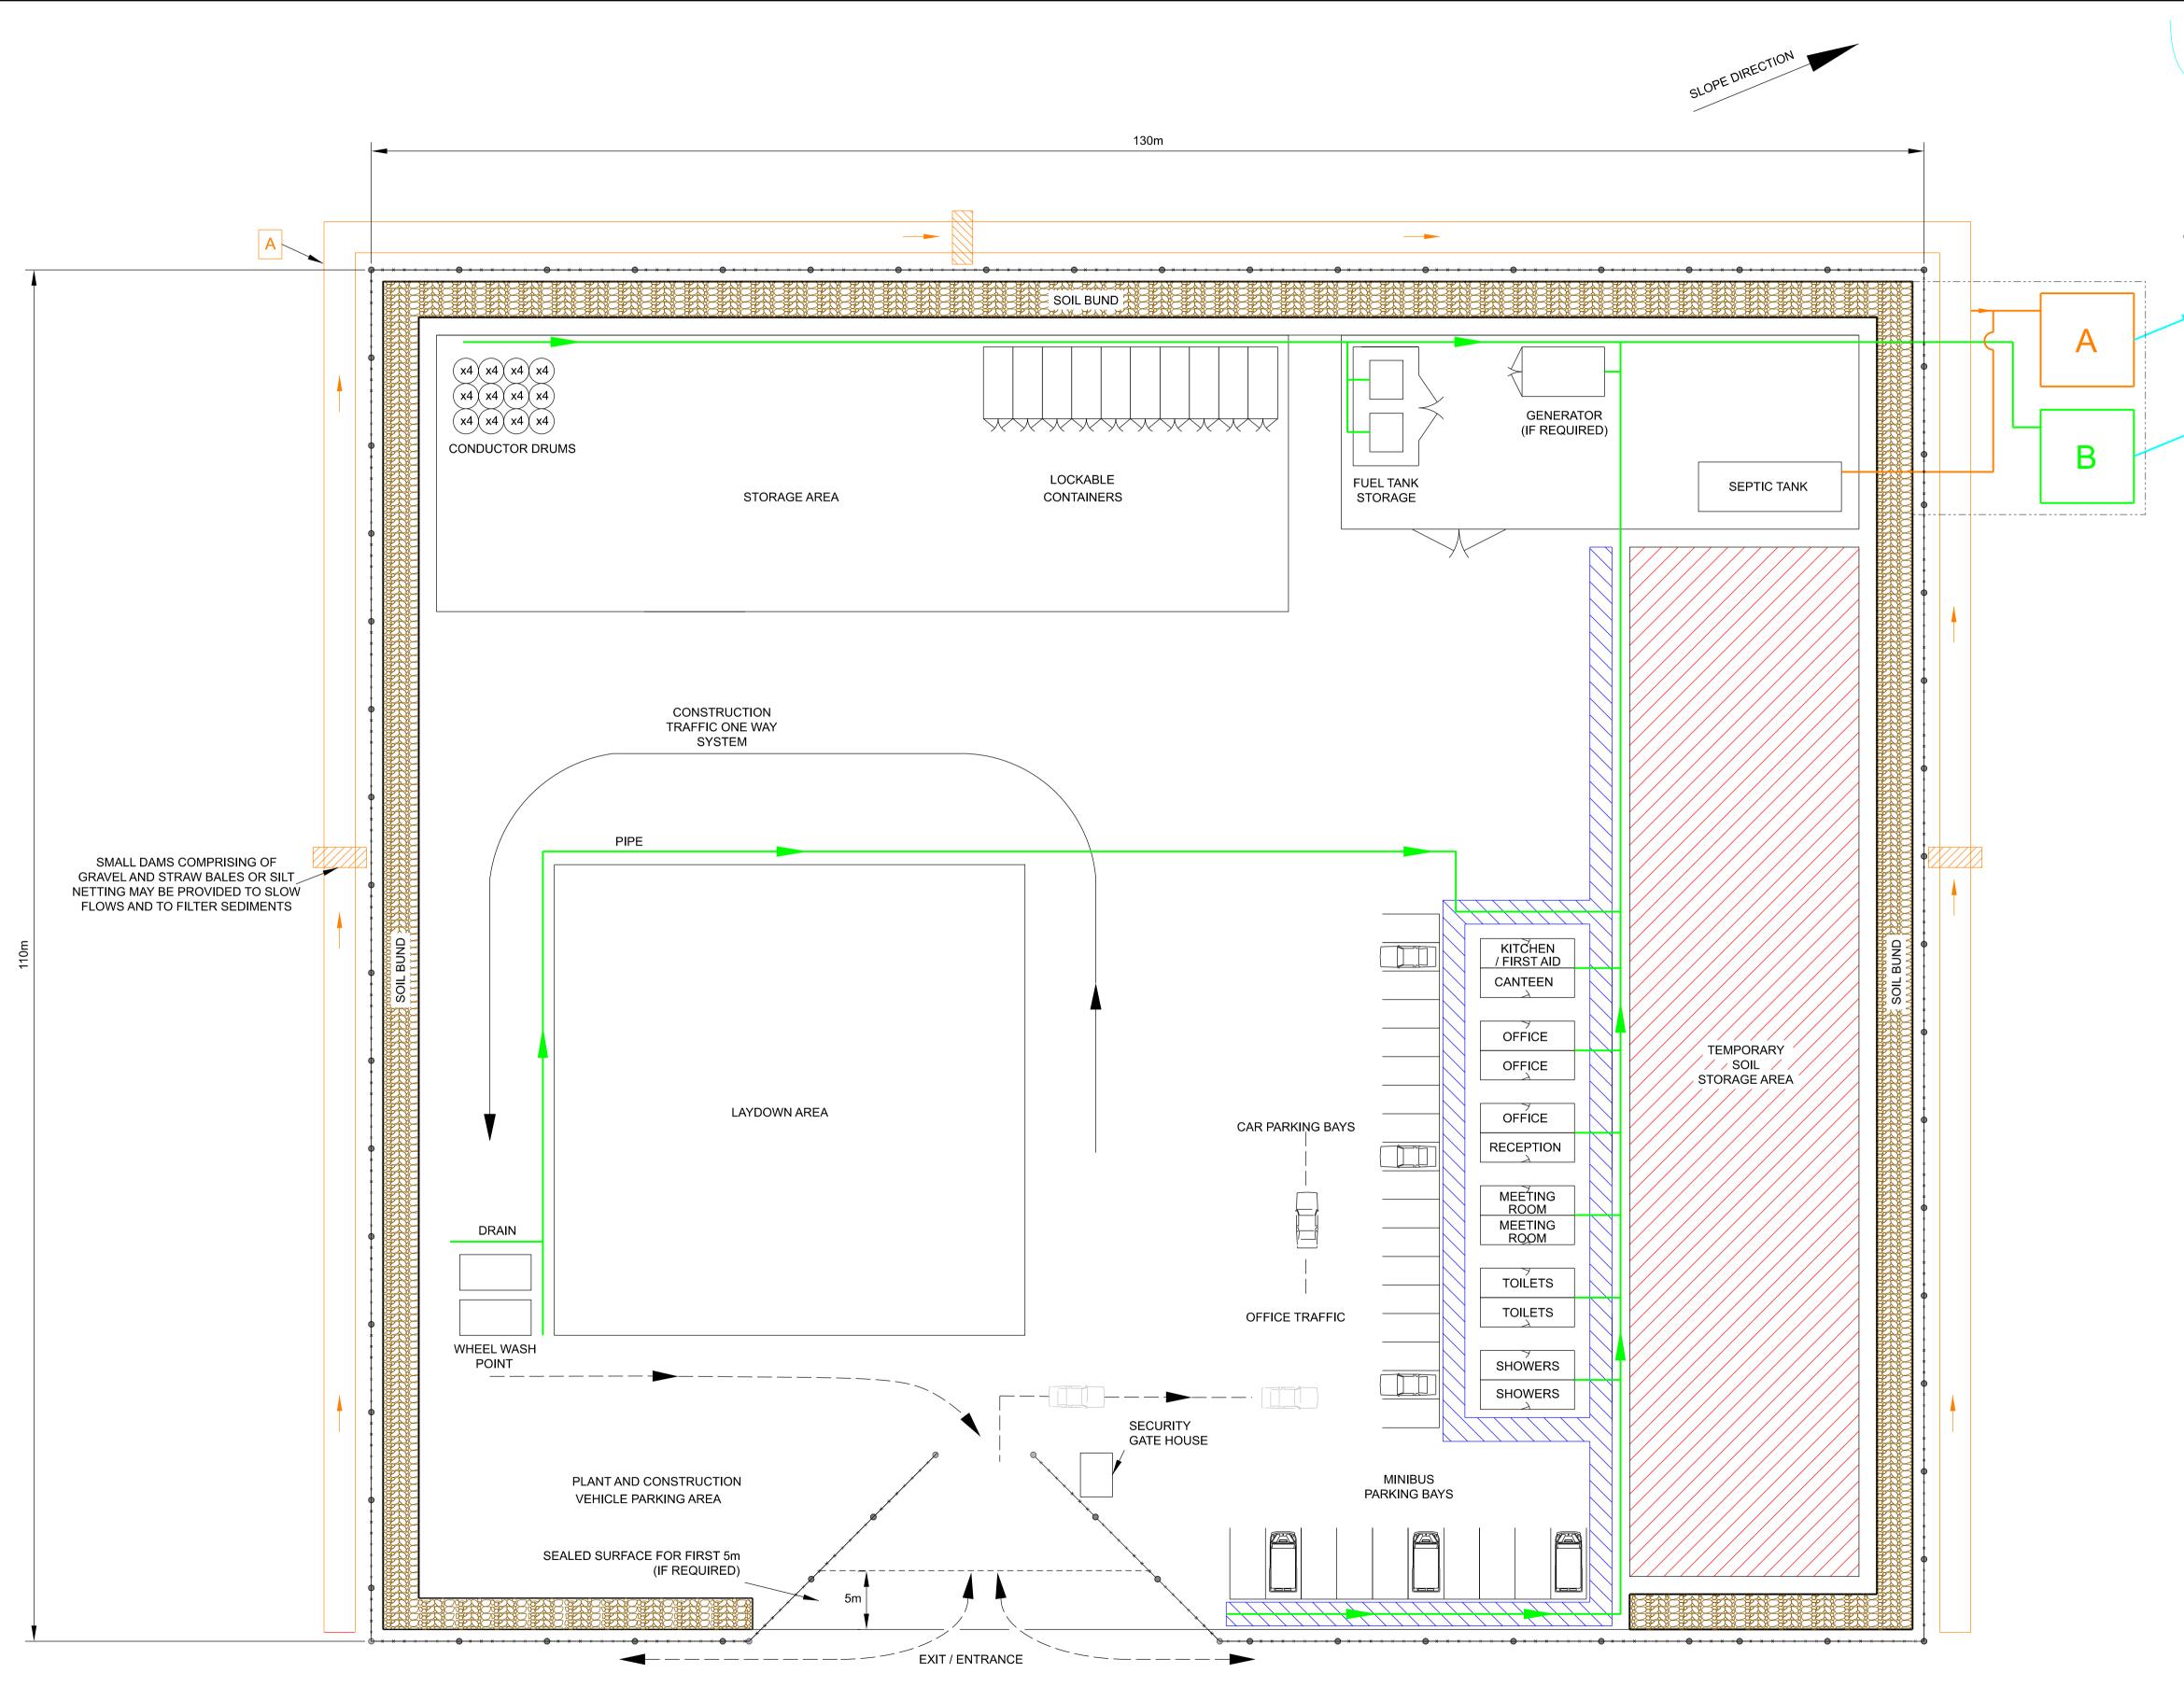

## NATIONAL GRID (NORTH HUMBER TO HIGH MARNHAM) ORDER ILLUSTRATIVE CONSTRUCTION COMPOUND (SATELLITE) SHEET 1 OF 1

|                                                                 | Legend                                                                                                                                                                                                                                                                                                                                       |
|-----------------------------------------------------------------|----------------------------------------------------------------------------------------------------------------------------------------------------------------------------------------------------------------------------------------------------------------------------------------------------------------------------------------------|
|                                                                 | PEDESTRIAN ACCESS                                                                                                                                                                                                                                                                                                                            |
|                                                                 | SOIL BUND                                                                                                                                                                                                                                                                                                                                    |
|                                                                 | TEMPORARY SOIL STORAGE                                                                                                                                                                                                                                                                                                                       |
|                                                                 | INTERCEPTOR DITCH                                                                                                                                                                                                                                                                                                                            |
|                                                                 | • • • • • • • • • FENCELINE                                                                                                                                                                                                                                                                                                                  |
| LOCAL WATER                                                     | GATE                                                                                                                                                                                                                                                                                                                                         |
| COURSE OR DRAIN                                                 |                                                                                                                                                                                                                                                                                                                                              |
| PIPEID<br>PIPEIDITCH<br>OUTFALL INTO LOCAL<br>WATERCOURSE/DRAIN | A OFFSITE SURFACE & SUBSURFACE<br>DRAINAGE FLOWS AND TREATED<br>DISCHARGE FROM SEPTIC PLANT<br>CONVEYED INTO SILTATION SUMP /<br>RETENTION FACILITIES. FLOWS FROM<br>THIS DISCHARGED TO WATER<br>COURSE, EXISTING DRAINS OR VIA<br>NEW SOAKAWAY IF GROUND<br>CONDITIONS ALLOW.                                                               |
|                                                                 | B COMPOUND SURFACE WATER FLOWS<br>FROM ALL IMPERMEABLE AREAS<br>INCLUDING; CAR PARK, CABINS,<br>LAY DOWN AREA ETC. CONVEYED<br>INTO SILTATION SUMP, OIL FILTER AND<br>RETENTION FACILITY. FLOWS OF WATER<br>DISCHARGED FROM FACILITIES MUST<br>BE RESTRICTED TO FLOW RATES<br>EQUIVALENT OR LOWER THAN<br>EXISTING GREEN FIELD RUNOFF RATES. |
|                                                                 | Notes                                                                                                                                                                                                                                                                                                                                        |
|                                                                 | 1. ALL DIMENSIONS ARE INDICATED IN METRES (m) UNLESS<br>NOTED OTHERWISE                                                                                                                                                                                                                                                                      |
|                                                                 | 2. DIMENSIONS AND LAYOUT ARRANGEMENT SHOWN ARE<br>INDICATIVE ONLY. DESIGN WILL VARY ACCORDING TO THE<br>AVAILABLE AREA, THE SPECIFIC SITE CONSTRAINTS AND<br>THE CONSTRUCTION CONTRACTOR'S REQUIREMENTS.                                                                                                                                     |
|                                                                 | 3. THIS DRAWING SHOWS A TYPICAL CONSTRUCTION<br>COMPOUND, WHICH WILL BE IN PLACE DURING<br>CONSTRUCTION OF THE RELEVANT ASPECTS OF THE<br>CONSTRUCTION PROGRAMME AND REMOVED/RESTORED                                                                                                                                                        |
|                                                                 | FOLLOWING COMPLETION OF CONSTRUCTION WORKS.<br>4. SOIL BUND WILL BE DESIGNED WITH SUITABLE GAPS /<br>DRAINAGE PIPES TO ALLOW WATER FLOW IN FLOOD                                                                                                                                                                                             |
|                                                                 | CONDITIONS.<br>5. SOIL WITHIN COMPOUND TO BE STRIPPED AND COMPOUNDS<br>TEMPORARILY SURFACED.                                                                                                                                                                                                                                                 |
|                                                                 | 6. SITE CABINS MAY BE DOUBLE STOREY AND MAY BE RAISED<br>TO TAKE ACCOUNT OF POTENTIAL FLOOD RISK.                                                                                                                                                                                                                                            |
|                                                                 |                                                                                                                                                                                                                                                                                                                                              |
|                                                                 |                                                                                                                                                                                                                                                                                                                                              |
|                                                                 |                                                                                                                                                                                                                                                                                                                                              |
|                                                                 | A     FEBRUARY 2025     FOR STATUTORY CONSULTATION     JDH     TF     JKS       Issue     Date     Remarks     Drawn     Checked     Approved                                                                                                                                                                                                |
|                                                                 | Title<br>NATIONAL GRID<br>(NORTH HUMBER TO HIGH MARNHAM) ORDER<br>ILLUSTRATIVE CONSTRUCTION COMPOUND<br>(SATELLITE)<br>SHEET 1 OF 1                                                                                                                                                                                                          |
|                                                                 | nationalgrid                                                                                                                                                                                                                                                                                                                                 |
|                                                                 | EN020034 National Grid Drawing Reference                                                                                                                                                                                                                                                                                                     |
|                                                                 | NHHM-NG-ENG-DWG-0016       Scale     Sheet Size     Sheet     Issue       N.T.S     A1     SHEET 1 OF 1     A                                                                                                                                                                                                                                |
|                                                                 |                                                                                                                                                                                                                                                                                                                                              |