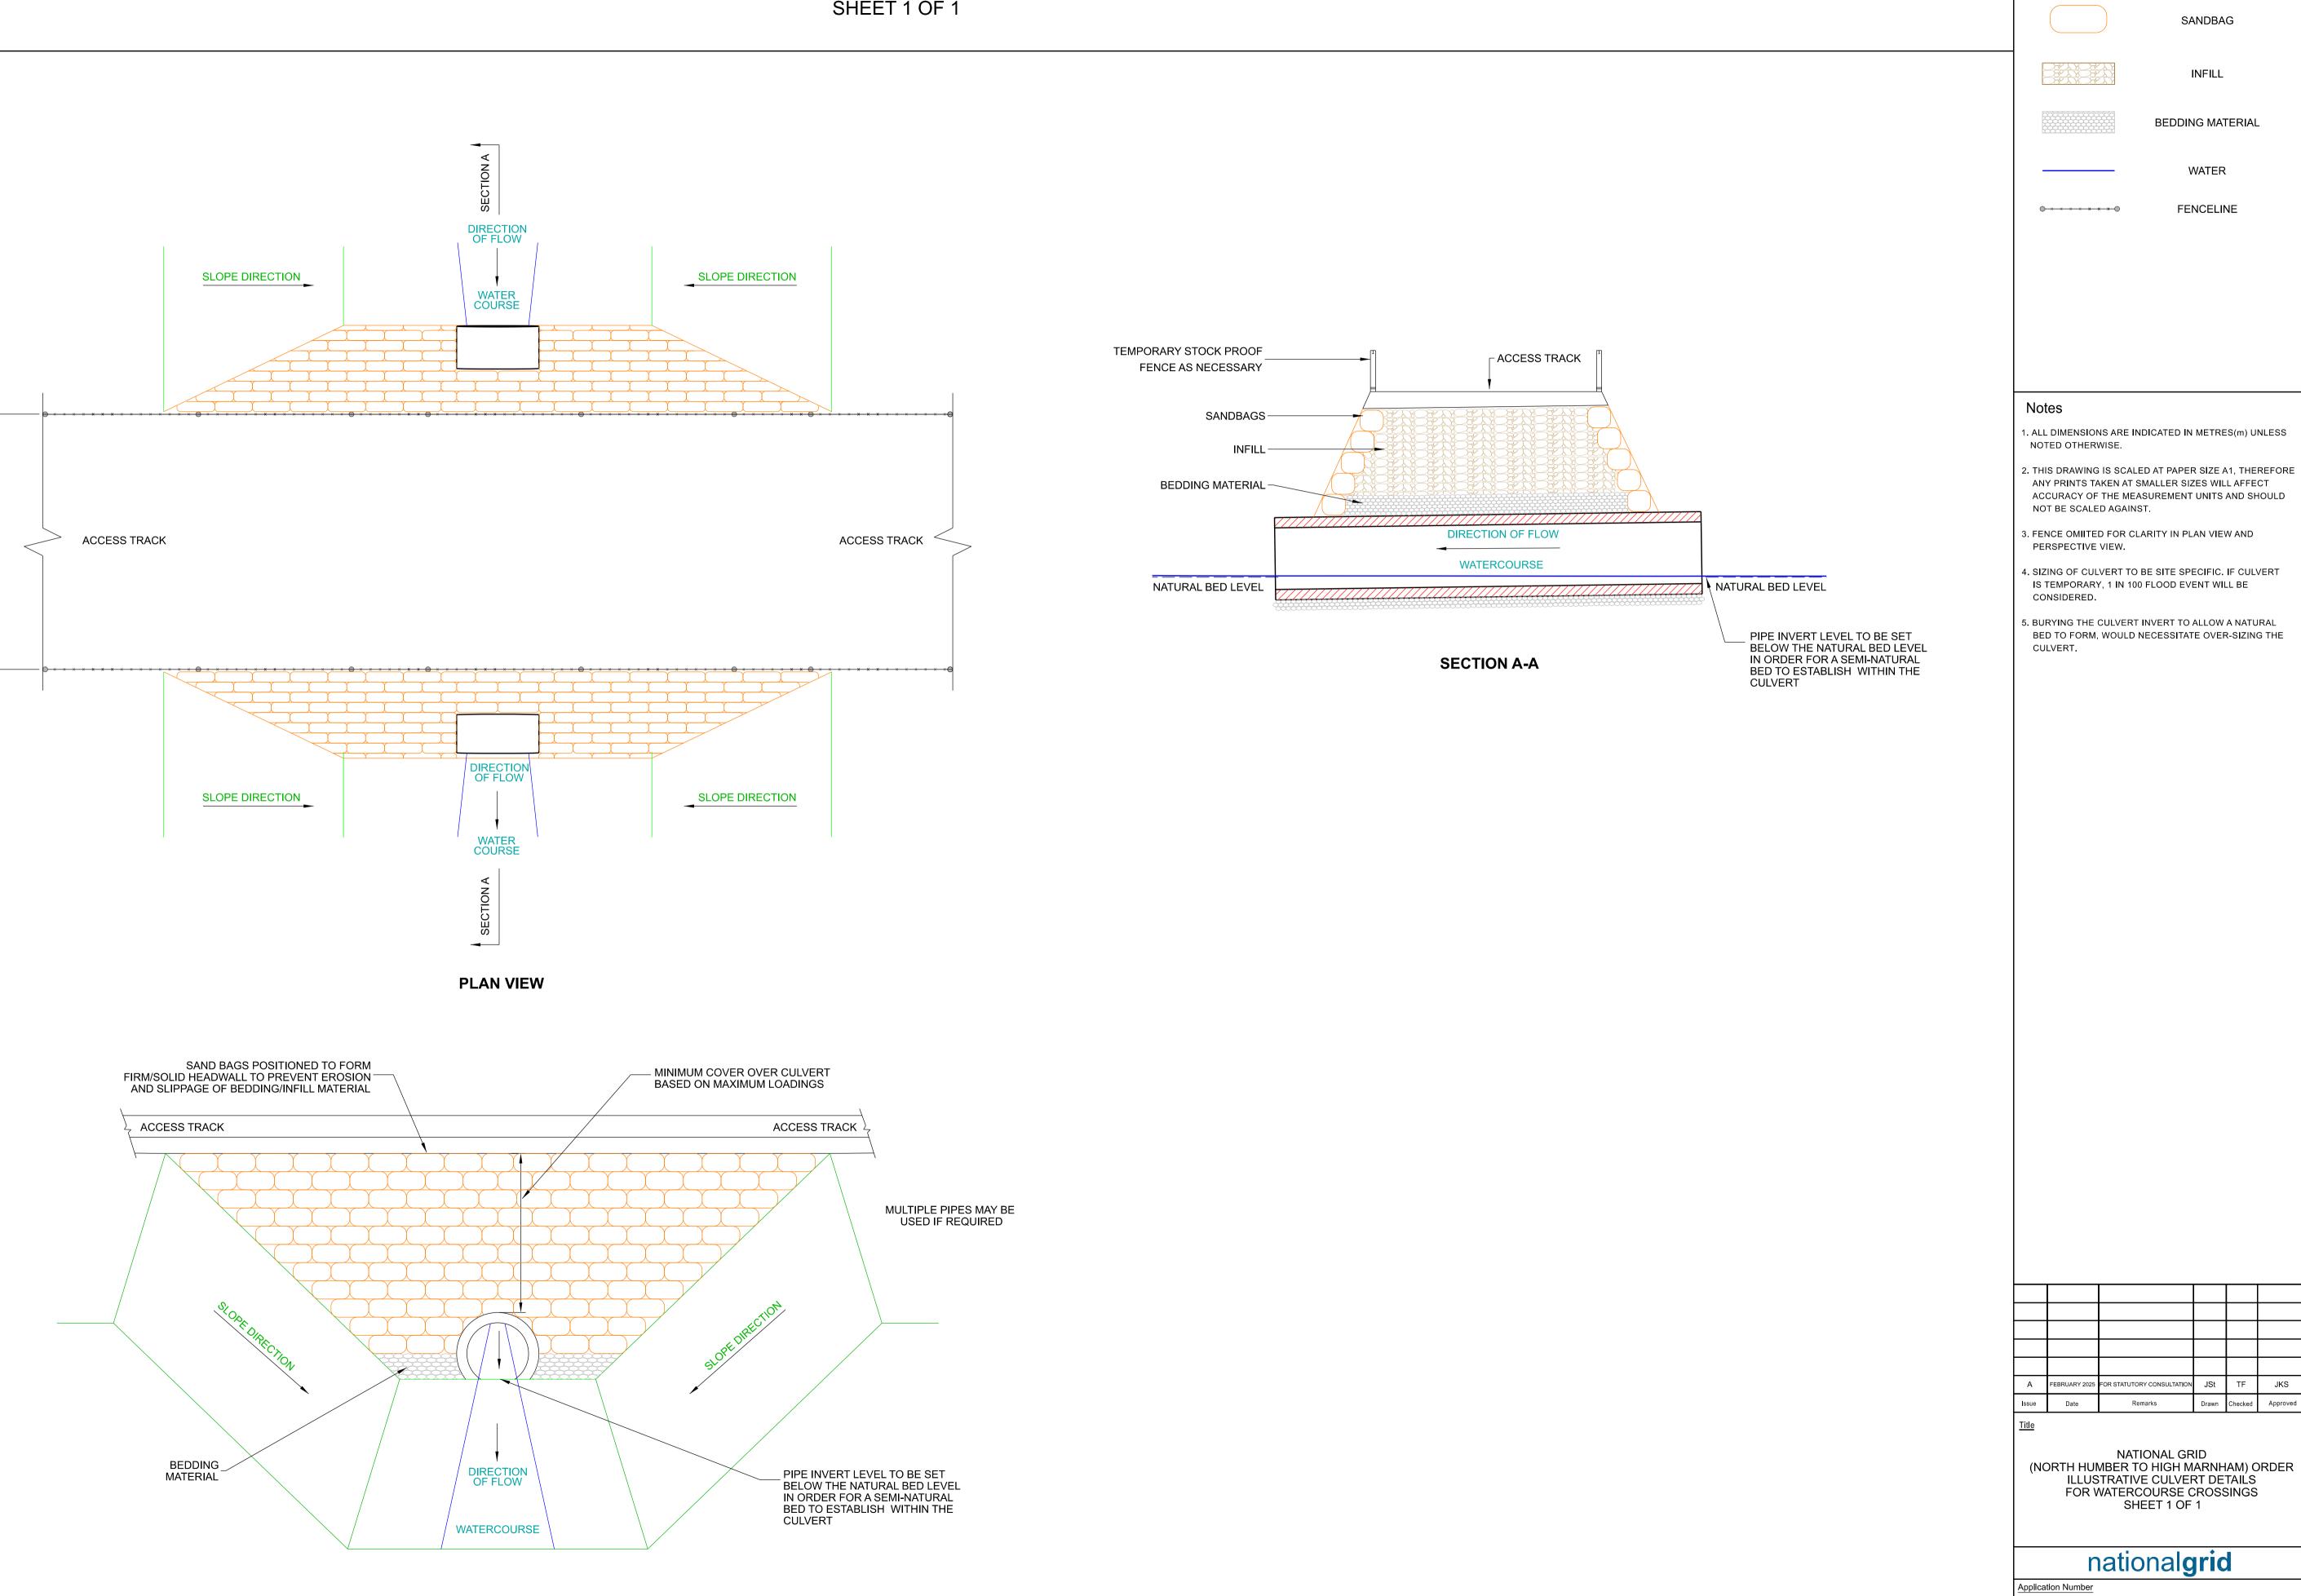

## NATIONAL GRID (NORTH HUMBER TO HIGH MARNHAM) ORDER ILLUSTRATIVE CULVERT DETAILS FOR WATERCOURSE CROSSINGS SHEET 1 OF 1

Legend

SANDBAG

WATER

- 1. ALL DIMENSIONS ARE INDICATED IN METRES(m) UNLESS
- ANY PRINTS TAKEN AT SMALLER SIZES WILL AFFECT ACCURACY OF THE MEASUREMENT UNITS AND SHOULD
- IS TEMPORARY, 1 IN 100 FLOOD EVENT WILL BE
- BED TO FORM, WOULD NECESSITATE OVER-SIZING THE

EBRUARY 2025 FOR STATUTORY CONSULTATION JSt

NATIONAL GRID (NORTH HUMBER TO HIGH MARNHAM) ORDER ILLUSTRATIVE CULVERT DETAILS FOR WATERCOURSE CROSSINGS SHEET 1 OF 1

National Grid Drawing Reference NHHM-NG-ENG-DWG-0014

N.T.S SHEET 1 OF 1

PERSPECTIVE VIEW