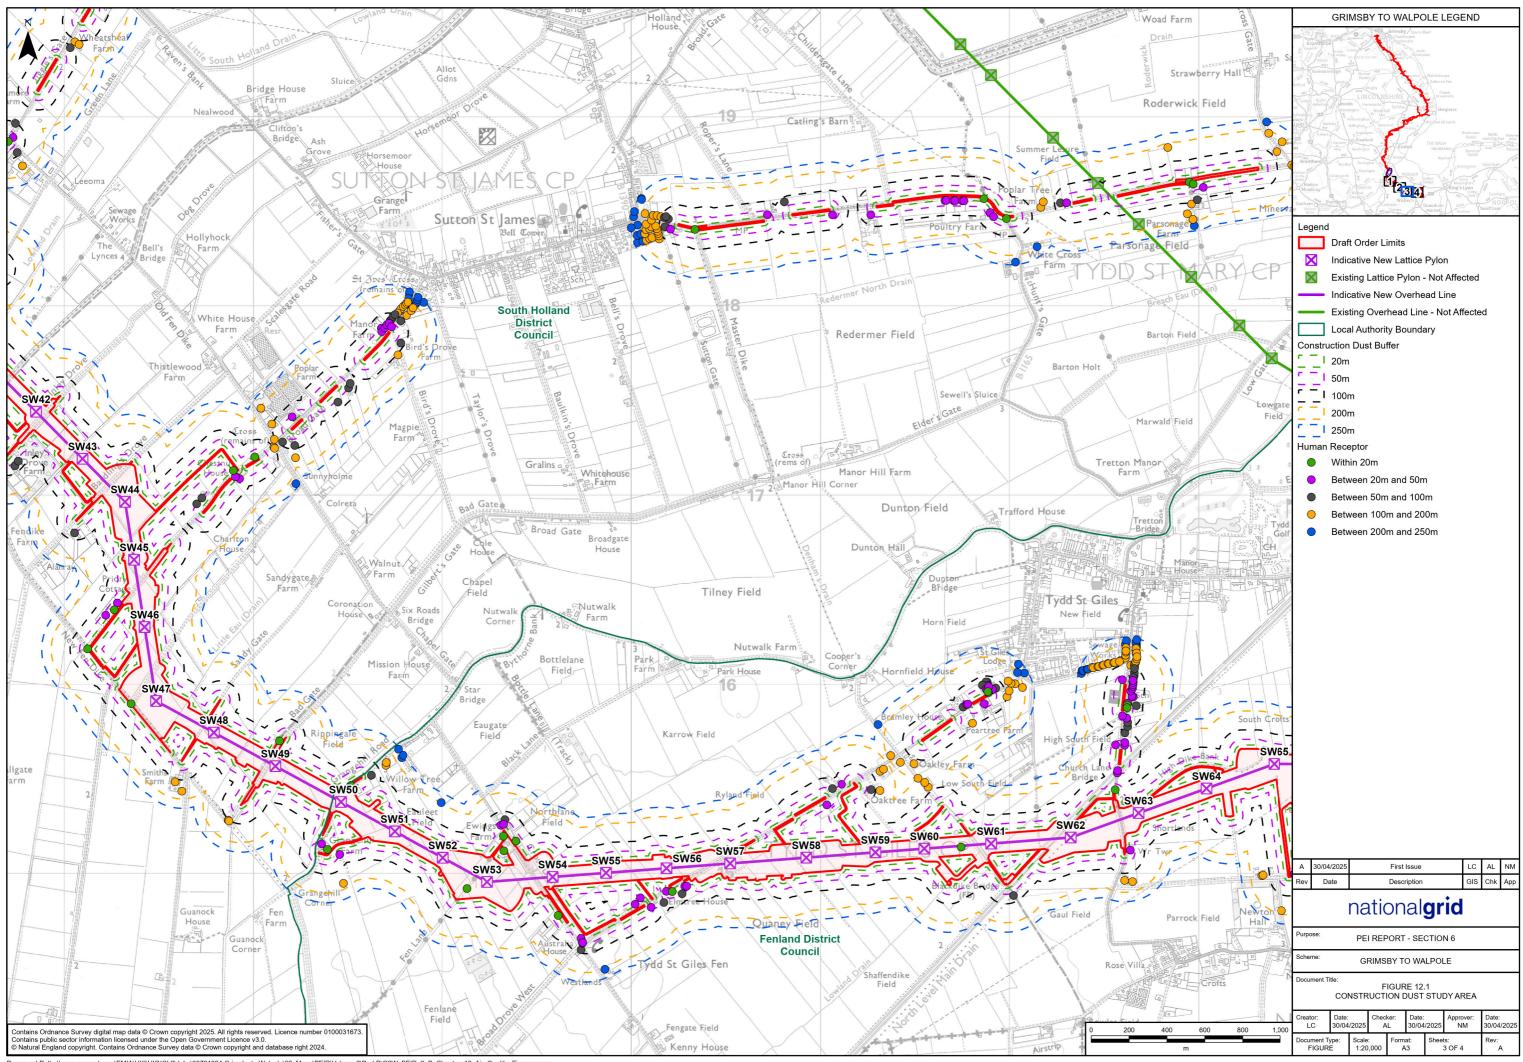

## Volume 2 Part B Section 6 Chapter 12 – Figure List

| Figure number | Figure title                                                               |
|---------------|----------------------------------------------------------------------------|
| Figure 12.1   | Construction Dust Study Area                                               |
| Figure 12.2   | Preliminary Affected Road Network and Local Authority Monitoring Locations |