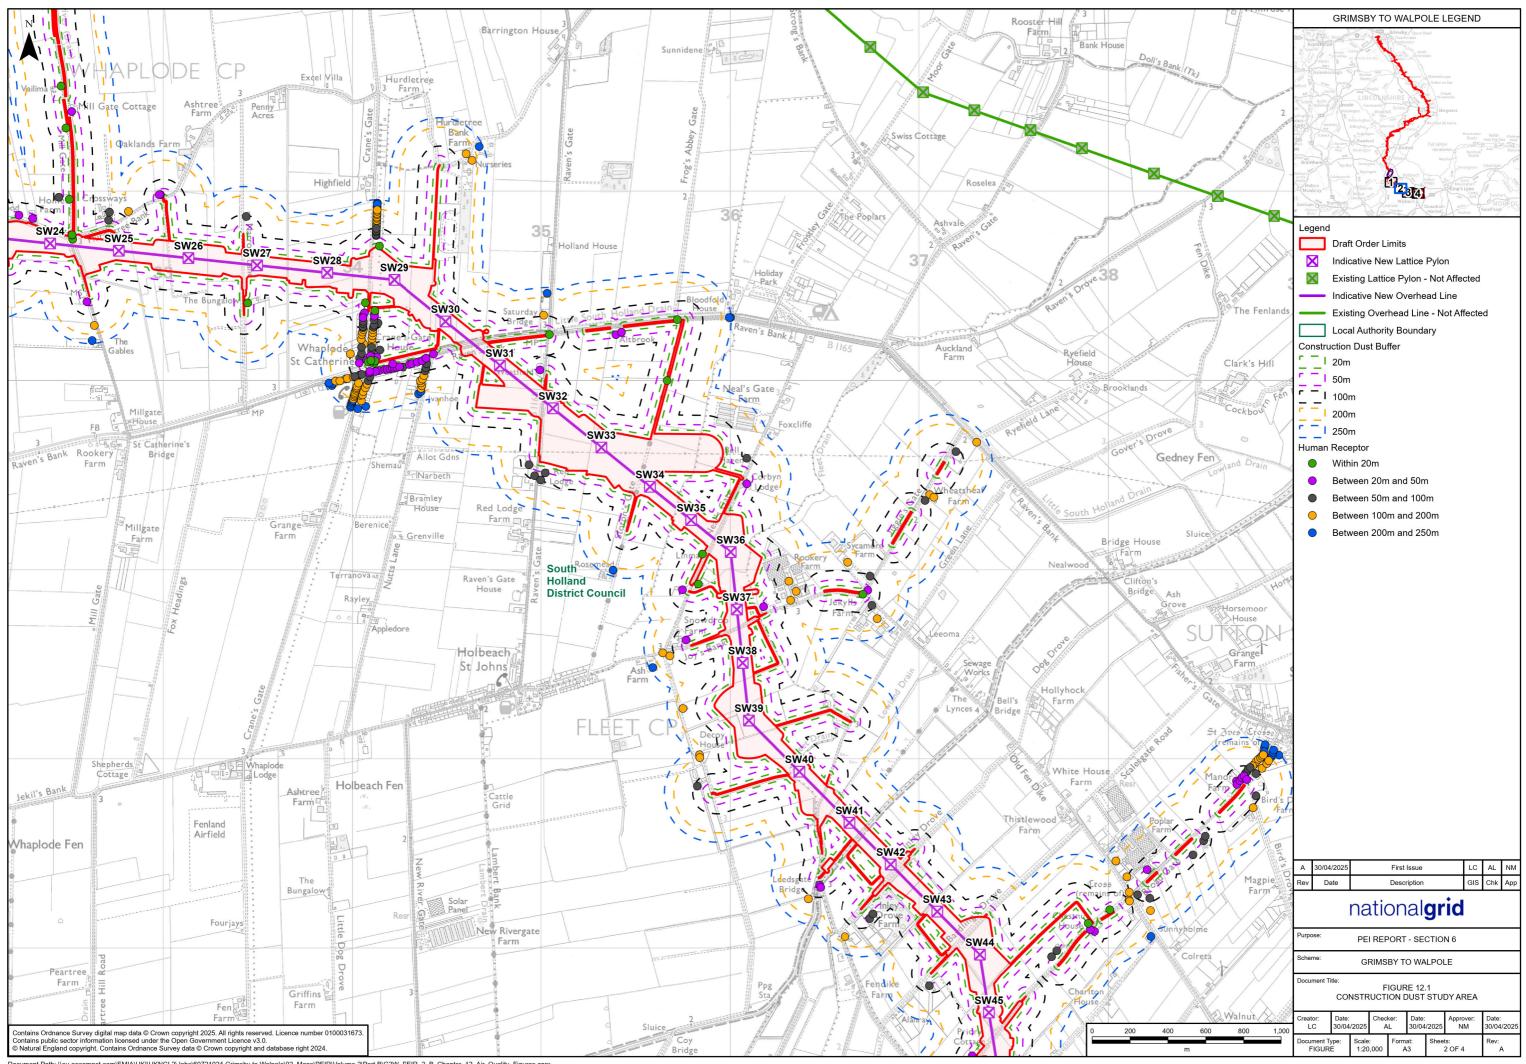

## Volume 2 Part B Section 6 Chapter 12 – Figure List

| Figure number | Figure title                                                               |
|---------------|----------------------------------------------------------------------------|
| Figure 12.1   | Construction Dust Study Area                                               |
| Figure 12.2   | Preliminary Affected Road Network and Local Authority Monitoring Locations |