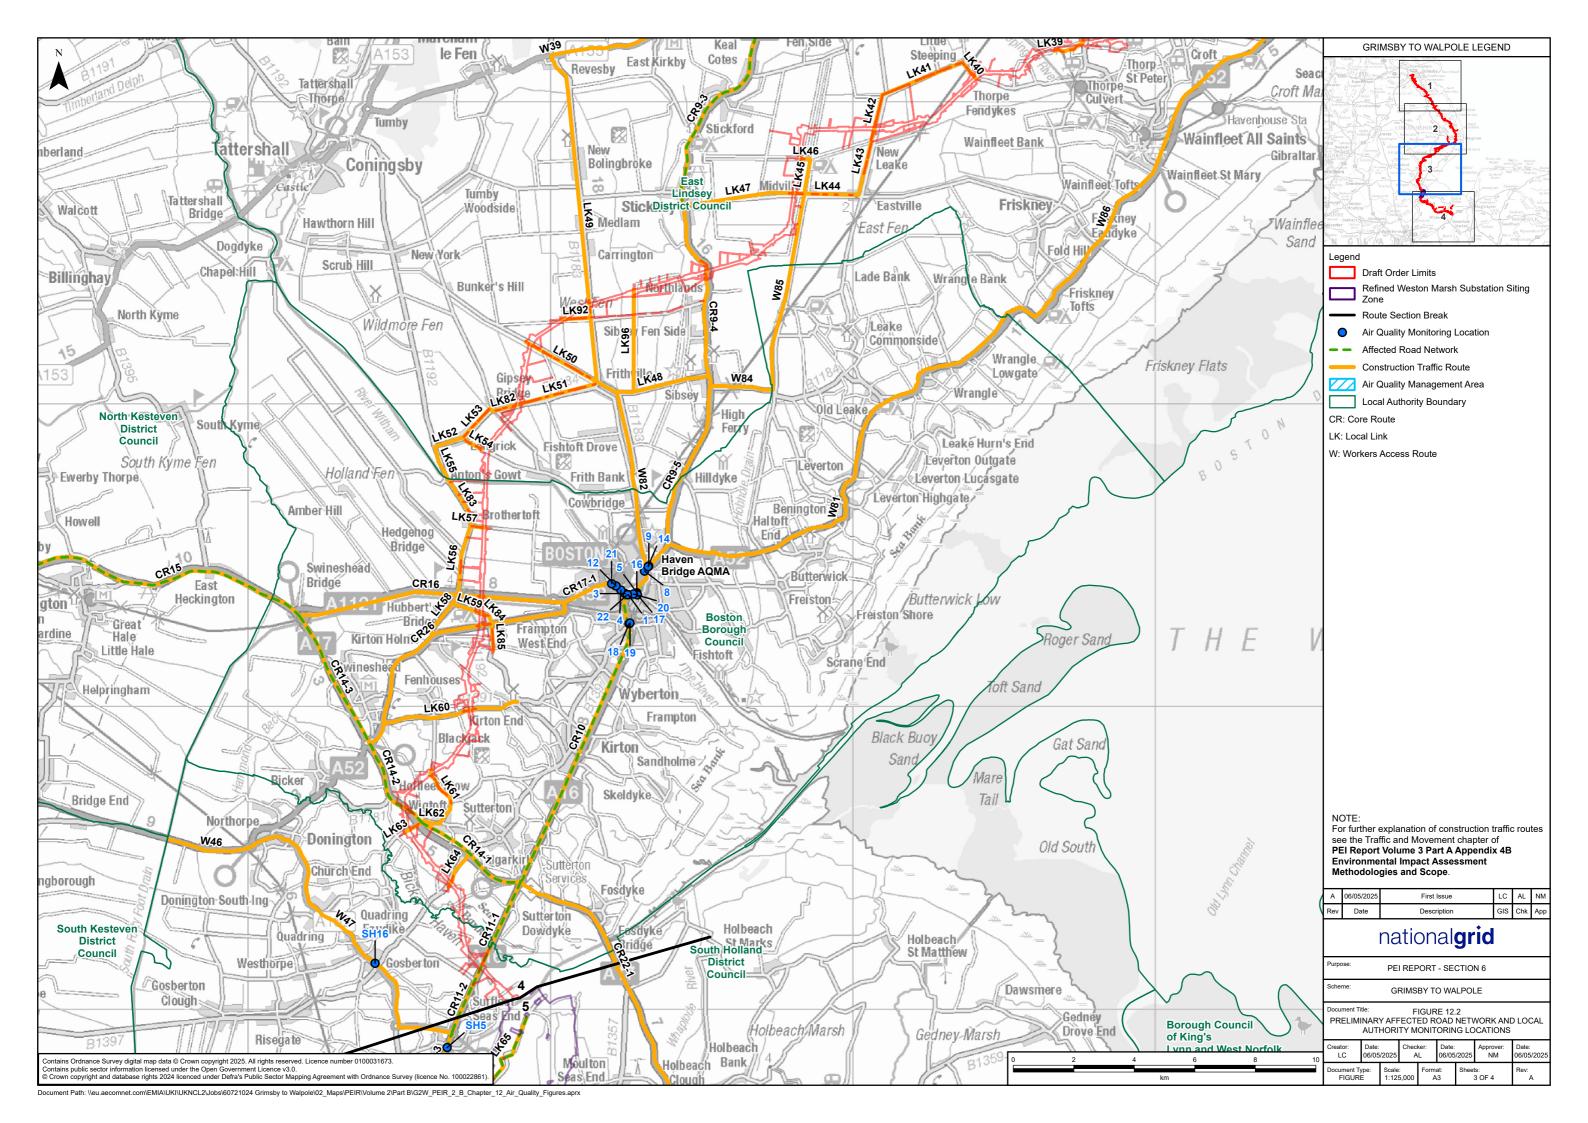

## Volume 2 Part B Section 6 Chapter 12 – Figure List

| Figure number | Figure title                                                               |
|---------------|----------------------------------------------------------------------------|
| Figure 12.1   | Construction Dust Study Area                                               |
| Figure 12.2   | Preliminary Affected Road Network and Local Authority Monitoring Locations |

| 1111   | GRIMSBY TO WALPOLE LEGEND                                                                                                                                                                                           |
|--------|---------------------------------------------------------------------------------------------------------------------------------------------------------------------------------------------------------------------|
| 12 hrs | GRIMSBY TO WALPOLE LEGEND                                                                                                                                                                                           |
|        | NOTE:<br>For further explanation of construction traffic routes<br>see the Traffic and Movement chapter of<br>PEI Report Volume 3 Part A Appendix 4B<br>Environmental Impact Assessment<br>Methodologies and Scope. |
|        | A 06/05/2025 First Issue LC AL NM                                                                                                                                                                                   |
|        | Rev Date Description GIS Chk App                                                                                                                                                                                    |
| e      | national <b>grid</b>                                                                                                                                                                                                |
|        | Purpose: PEI REPORT - SECTION 6                                                                                                                                                                                     |
|        | Scheme: GRIMSBY TO WALPOLE                                                                                                                                                                                          |
|        | Document Title: FIGURE 12.2<br>PRELIMINARY AFFECTED ROAD NETWORK AND LOCAL                                                                                                                                          |
| 0      | AUTHORITY MONITORING LOCATIONS                                                                                                                                                                                      |
| 8 10   | Creator: Date: Checker: Date: Approver: Date:   LC 06/05/2025 AL 06/05/2025 NM 06/05/2025                                                                                                                           |
|        | Document Type: Scale: Format: Sheets: Rev:   FIGURE 1:125,000 A3 1 OF 4 A                                                                                                                                           |
|        |                                                                                                                                                                                                                     |