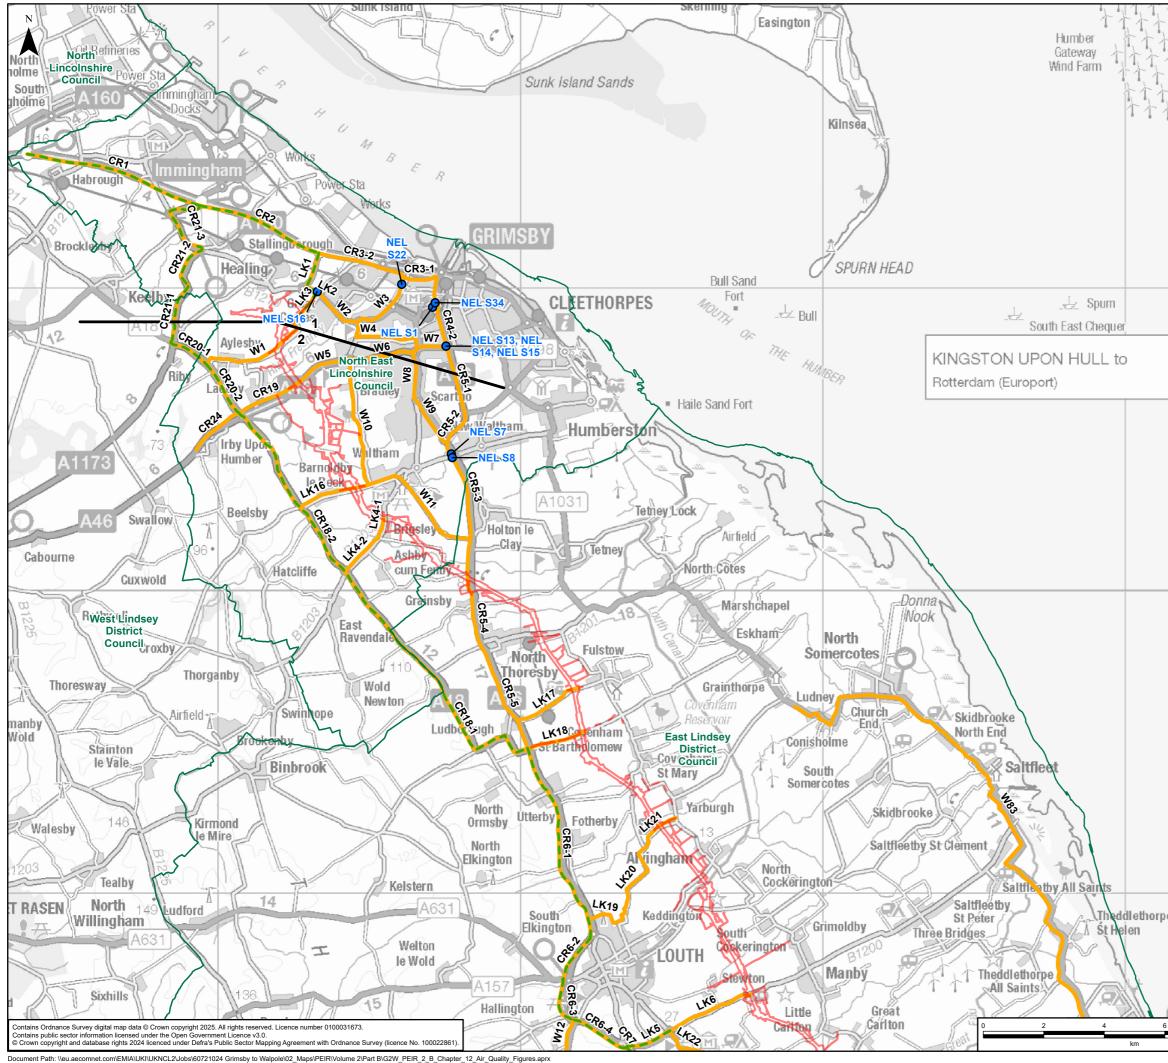

## Volume 2 Part B Section 6 Chapter 12 – Figure List

| Figure number | Figure title                                                               |
|---------------|----------------------------------------------------------------------------|
| Figure 12.1   | Construction Dust Study Area                                               |
| Figure 12.2   | Preliminary Affected Road Network and Local Authority Monitoring Locations |

| 1111   | GRIMSBY TO WALPOLE LEGEND                                                                                                                                                                                           |
|--------|---------------------------------------------------------------------------------------------------------------------------------------------------------------------------------------------------------------------|
| 12 hrs | GRIMSBY TO WALPOLE LEGEND                                                                                                                                                                                           |
|        | NOTE:<br>For further explanation of construction traffic routes<br>see the Traffic and Movement chapter of<br>PEI Report Volume 3 Part A Appendix 4B<br>Environmental Impact Assessment<br>Methodologies and Scope. |
|        | A 06/05/2025 First Issue LC AL NM                                                                                                                                                                                   |
|        | Rev Date Description GIS Chk App                                                                                                                                                                                    |
| e      | national <b>grid</b>                                                                                                                                                                                                |
|        | Purpose: PEI REPORT - SECTION 6                                                                                                                                                                                     |
|        | Scheme: GRIMSBY TO WALPOLE                                                                                                                                                                                          |
|        | Document Title: FIGURE 12.2<br>PRELIMINARY AFFECTED ROAD NETWORK AND LOCAL                                                                                                                                          |
| 0      | AUTHORITY MONITORING LOCATIONS                                                                                                                                                                                      |
| 8 10   | Creator: Date: Checker: Date: Approver: Date:   LC 06/05/2025 AL 06/05/2025 NM 06/05/2025                                                                                                                           |
|        | Document Type: Scale: Format: Sheets: Rev:   FIGURE 1:125,000 A3 1 OF 4 A                                                                                                                                           |
|        |                                                                                                                                                                                                                     |