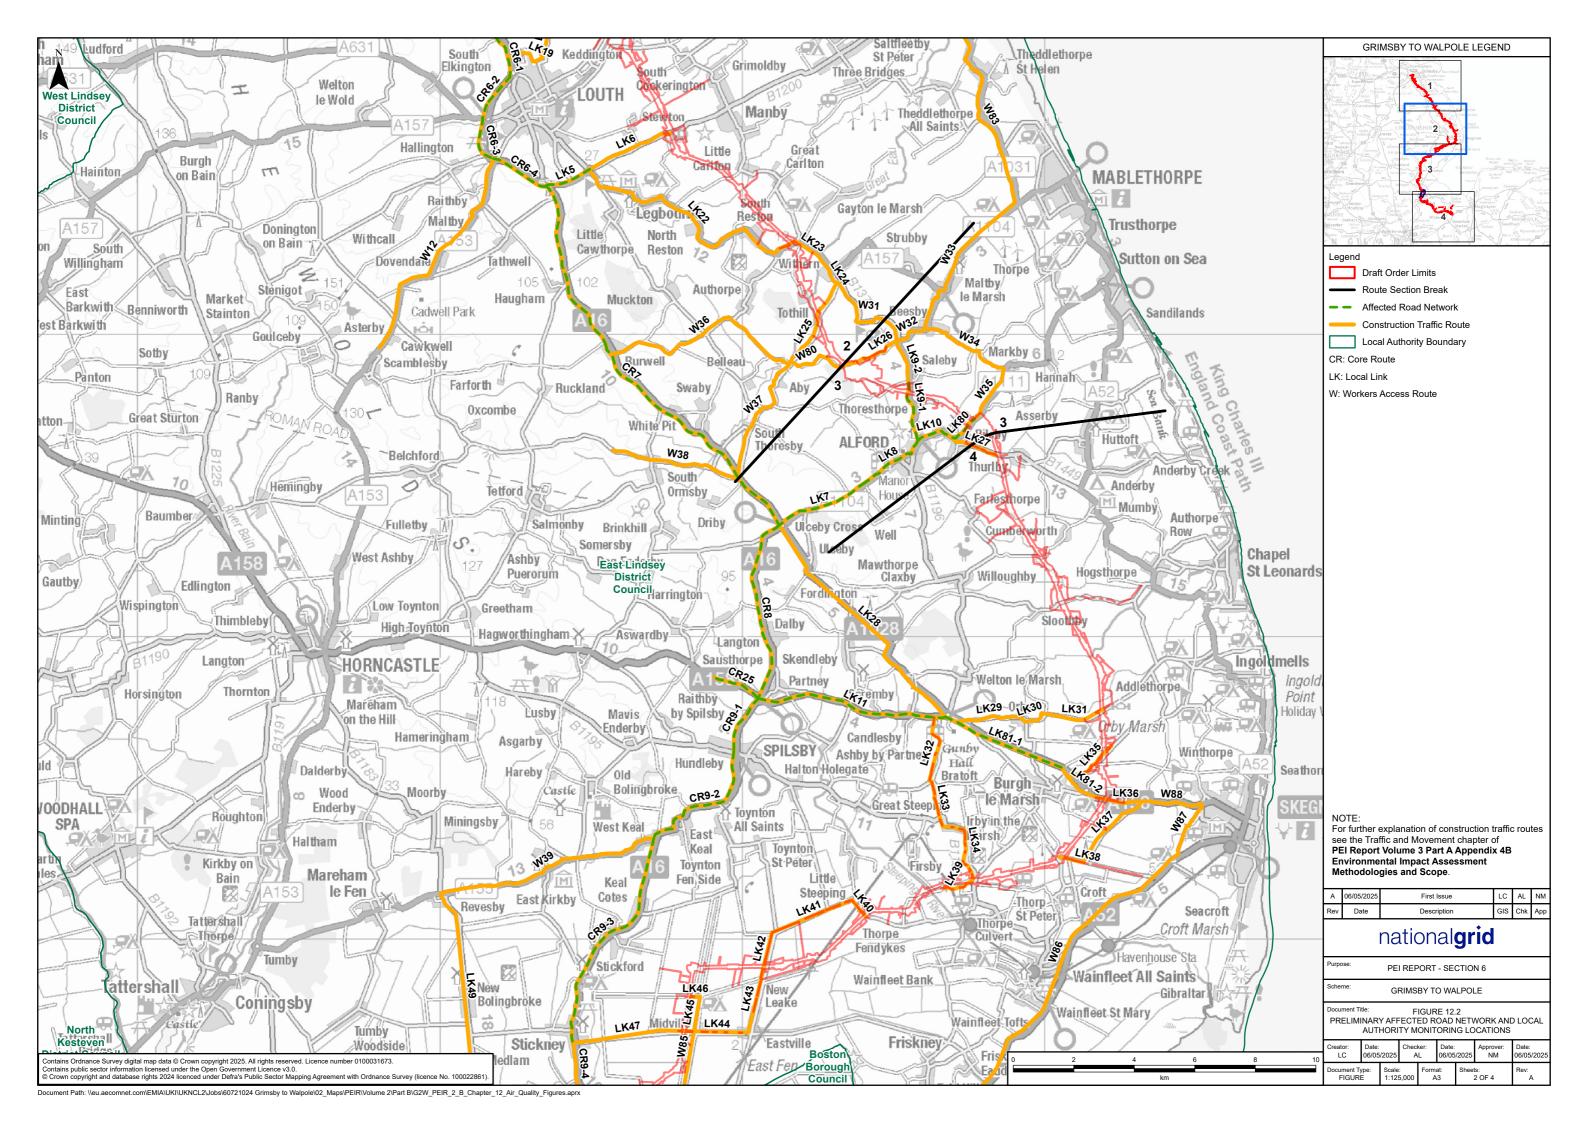

## Volume 2 Part B Section 6 Chapter 12 – Figure List

| Figure number | Figure title                                                               |
|---------------|----------------------------------------------------------------------------|
| Figure 12.1   | Construction Dust Study Area                                               |
| Figure 12.2   | Preliminary Affected Road Network and Local Authority Monitoring Locations |

| 1111   | GRIMSBY TO WALPOLE LEGEND                                                                                                                                                                                           |
|--------|---------------------------------------------------------------------------------------------------------------------------------------------------------------------------------------------------------------------|
| 12 hrs | GRIMSBY TO WALPOLE LEGEND                                                                                                                                                                                           |
|        | NOTE:<br>For further explanation of construction traffic routes<br>see the Traffic and Movement chapter of<br>PEI Report Volume 3 Part A Appendix 4B<br>Environmental Impact Assessment<br>Methodologies and Scope. |
|        | A 06/05/2025 First Issue LC AL NM                                                                                                                                                                                   |
|        | Rev Date Description GIS Chk App                                                                                                                                                                                    |
| e      | national <b>grid</b>                                                                                                                                                                                                |
|        | Purpose: PEI REPORT - SECTION 6                                                                                                                                                                                     |
|        | Scheme: GRIMSBY TO WALPOLE                                                                                                                                                                                          |
|        | Document Title: FIGURE 12.2<br>PRELIMINARY AFFECTED ROAD NETWORK AND LOCAL                                                                                                                                          |
| 0      | AUTHORITY MONITORING LOCATIONS                                                                                                                                                                                      |
| 8 10   | Creator: Date: Checker: Date: Approver: Date:   LC 06/05/2025 AL 06/05/2025 NM 06/05/2025                                                                                                                           |
|        | Document Type: Scale: Format: Sheets: Rev:   FIGURE 1:125,000 A3 1 OF 4 A                                                                                                                                           |
|        |                                                                                                                                                                                                                     |