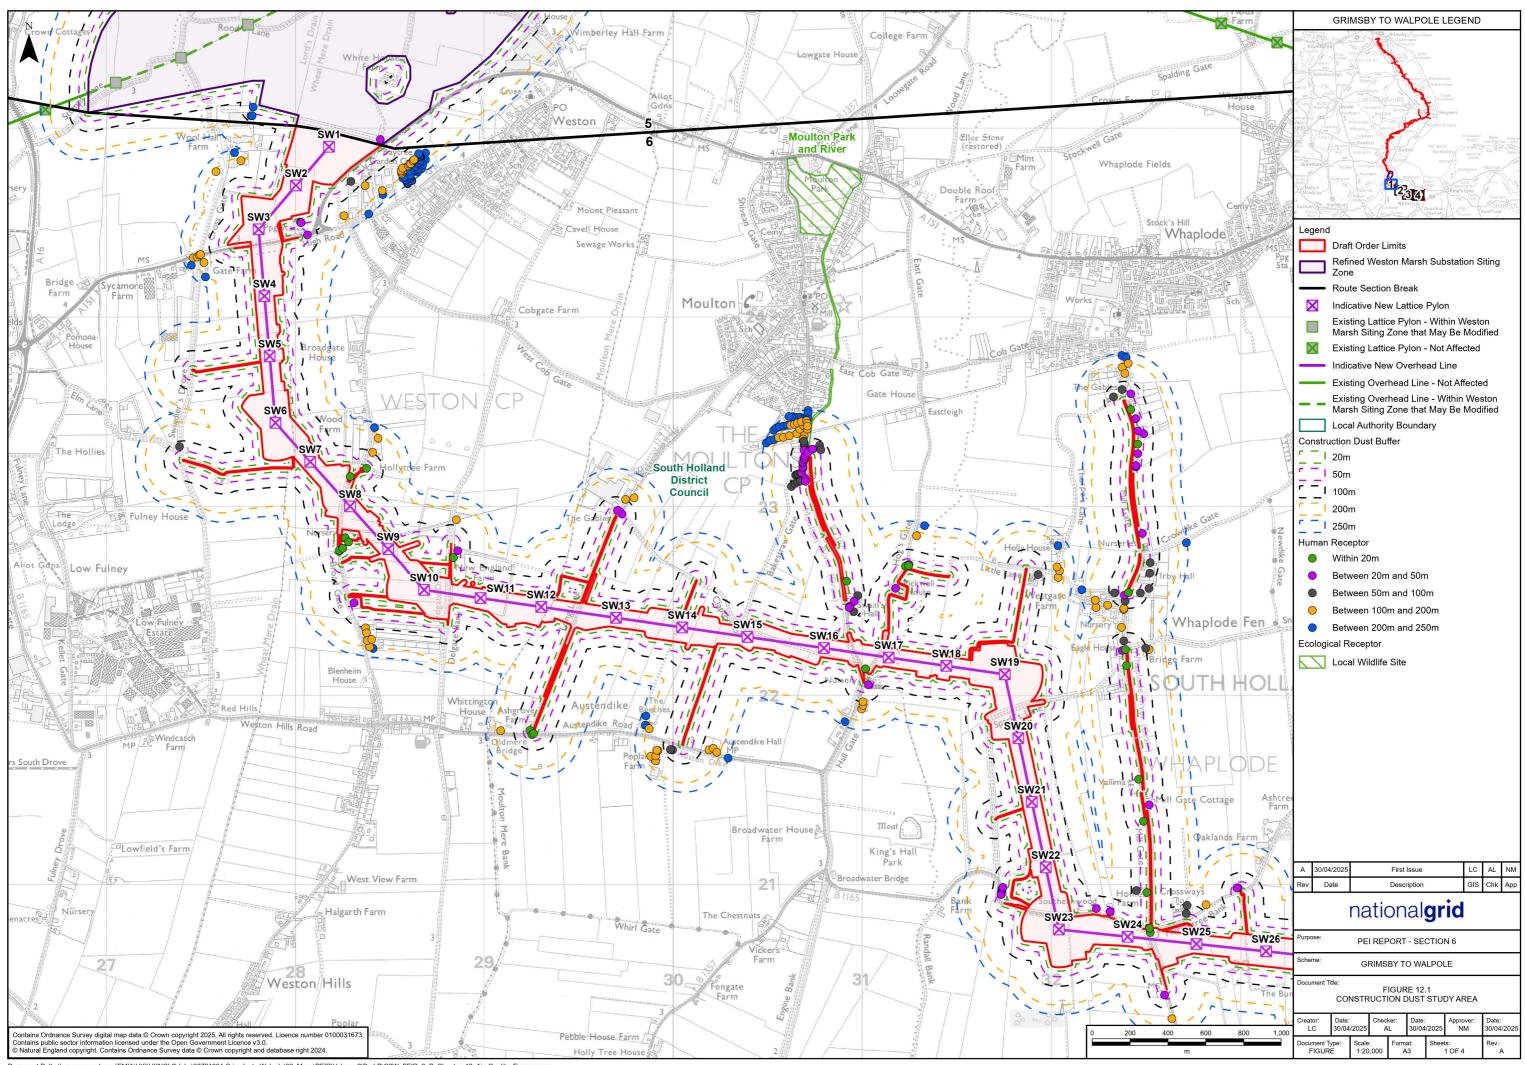

## Volume 2 Part B Section 6 Chapter 12 – Figure List

| Figure number | Figure title                                                               |
|---------------|----------------------------------------------------------------------------|
| Figure 12.1   | Construction Dust Study Area                                               |
| Figure 12.2   | Preliminary Affected Road Network and Local Authority Monitoring Locations |