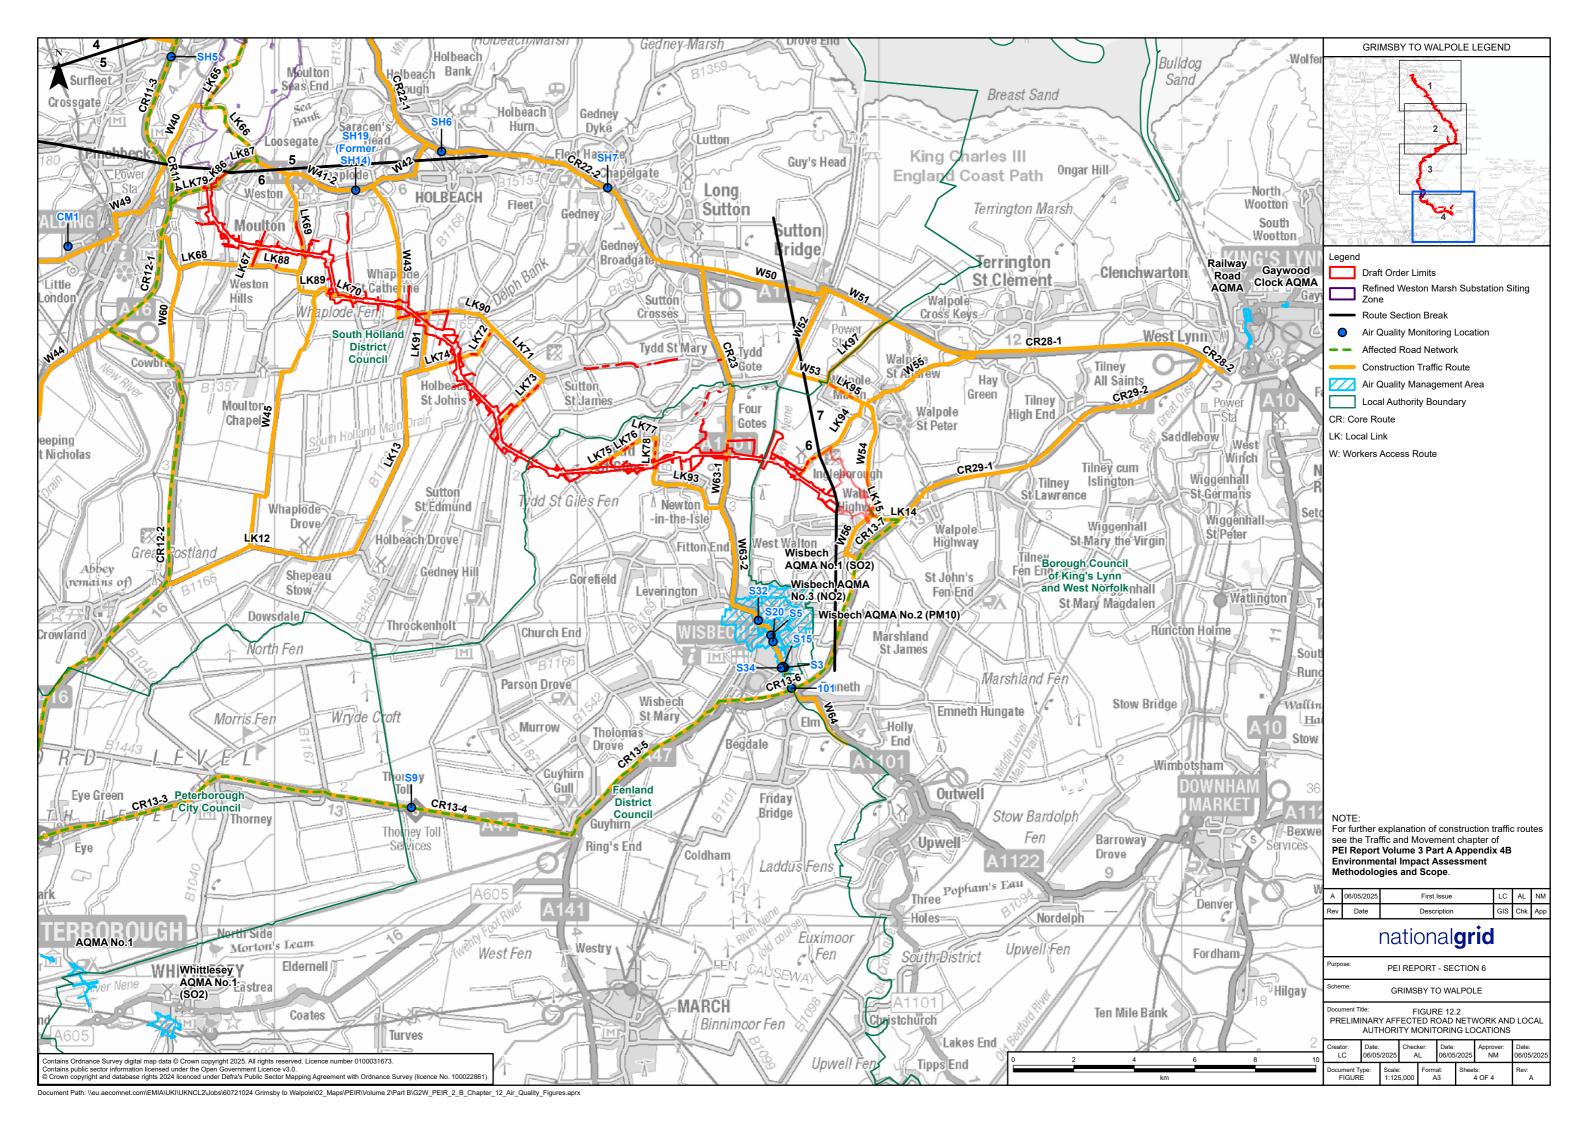

## Volume 2 Part B Section 6 Chapter 12 – Figure List

| Figure number | Figure title                                                               |
|---------------|----------------------------------------------------------------------------|
| Figure 12.1   | Construction Dust Study Area                                               |
| Figure 12.2   | Preliminary Affected Road Network and Local Authority Monitoring Locations |

| 1111   | GRIMSBY TO WALPOLE LEGEND                                                                                                                                                                                           |
|--------|---------------------------------------------------------------------------------------------------------------------------------------------------------------------------------------------------------------------|
| 12 hrs | GRIMSBY TO WALPOLE LEGEND                                                                                                                                                                                           |
|        | NOTE:<br>For further explanation of construction traffic routes<br>see the Traffic and Movement chapter of<br>PEI Report Volume 3 Part A Appendix 4B<br>Environmental Impact Assessment<br>Methodologies and Scope. |
|        | A 06/05/2025 First Issue LC AL NM                                                                                                                                                                                   |
|        | Rev Date Description GIS Chk App                                                                                                                                                                                    |
| e      | national <b>grid</b>                                                                                                                                                                                                |
|        | Purpose: PEI REPORT - SECTION 6                                                                                                                                                                                     |
|        | Scheme: GRIMSBY TO WALPOLE                                                                                                                                                                                          |
|        | Document Title: FIGURE 12.2<br>PRELIMINARY AFFECTED ROAD NETWORK AND LOCAL                                                                                                                                          |
| 0      | AUTHORITY MONITORING LOCATIONS                                                                                                                                                                                      |
| 8 10   | Creator: Date: Checker: Date: Approver: Date:   LC 06/05/2025 AL 06/05/2025 NM 06/05/2025                                                                                                                           |
|        | Document Type: Scale: Format: Sheets: Rev:   FIGURE 1:125,000 A3 1 OF 4 A                                                                                                                                           |
|        |                                                                                                                                                                                                                     |