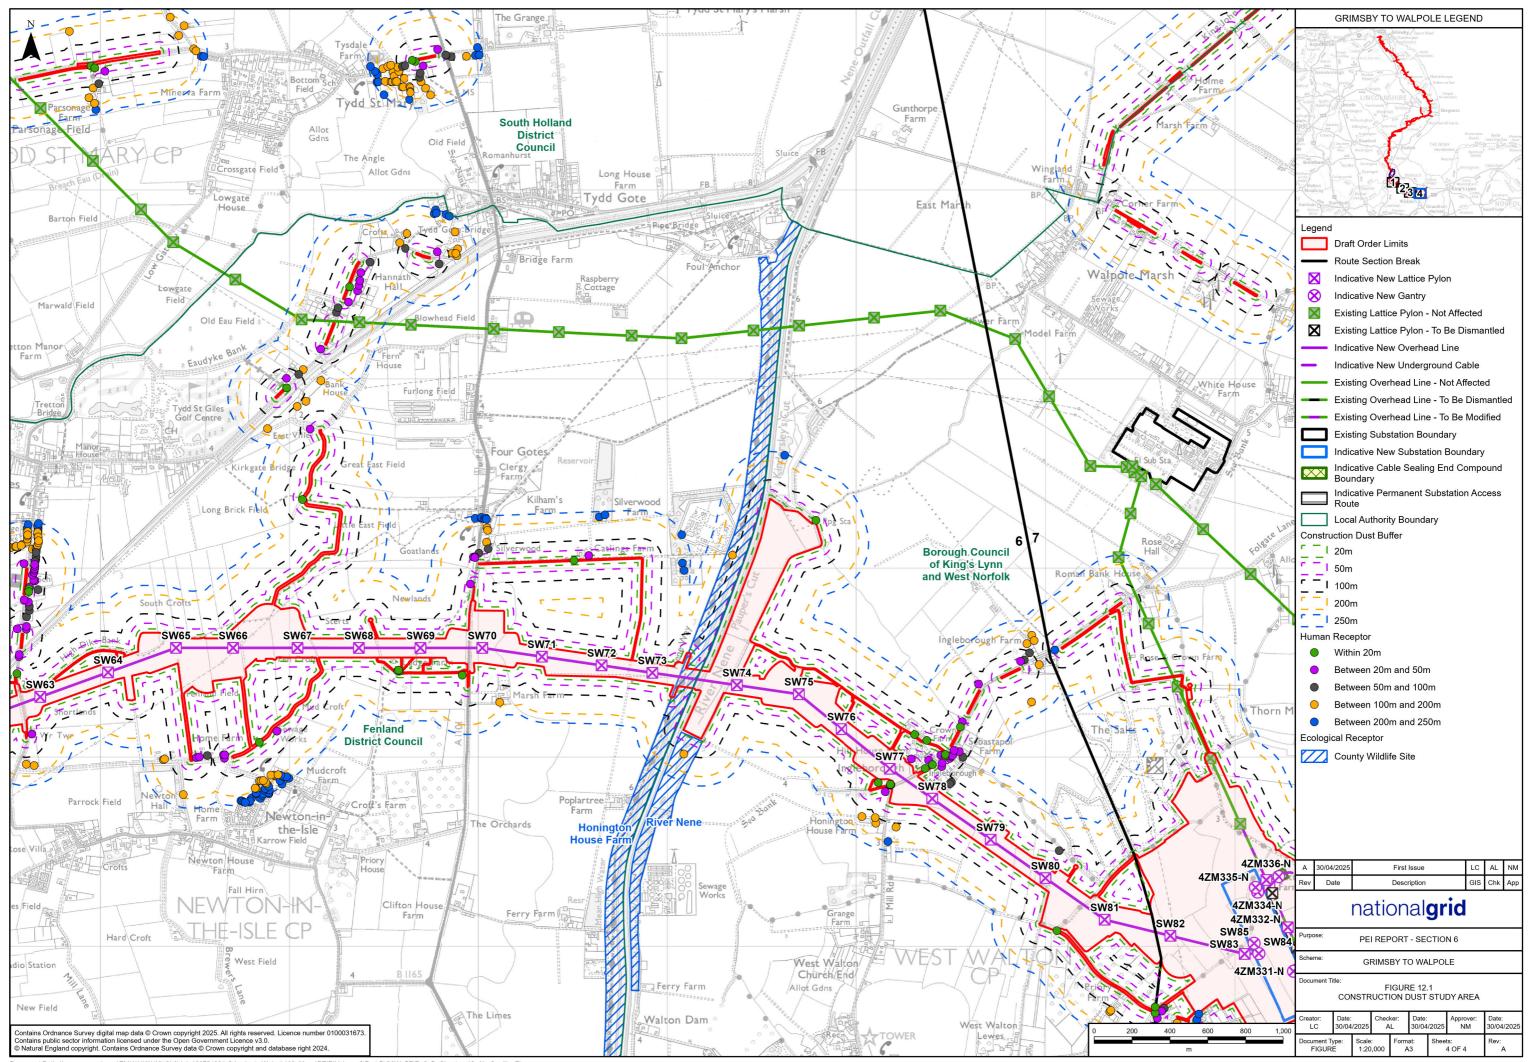

## Volume 2 Part B Section 6 Chapter 12 – Figure List

| Figure number | Figure title                                                               |
|---------------|----------------------------------------------------------------------------|
| Figure 12.1   | Construction Dust Study Area                                               |
| Figure 12.2   | Preliminary Affected Road Network and Local Authority Monitoring Locations |