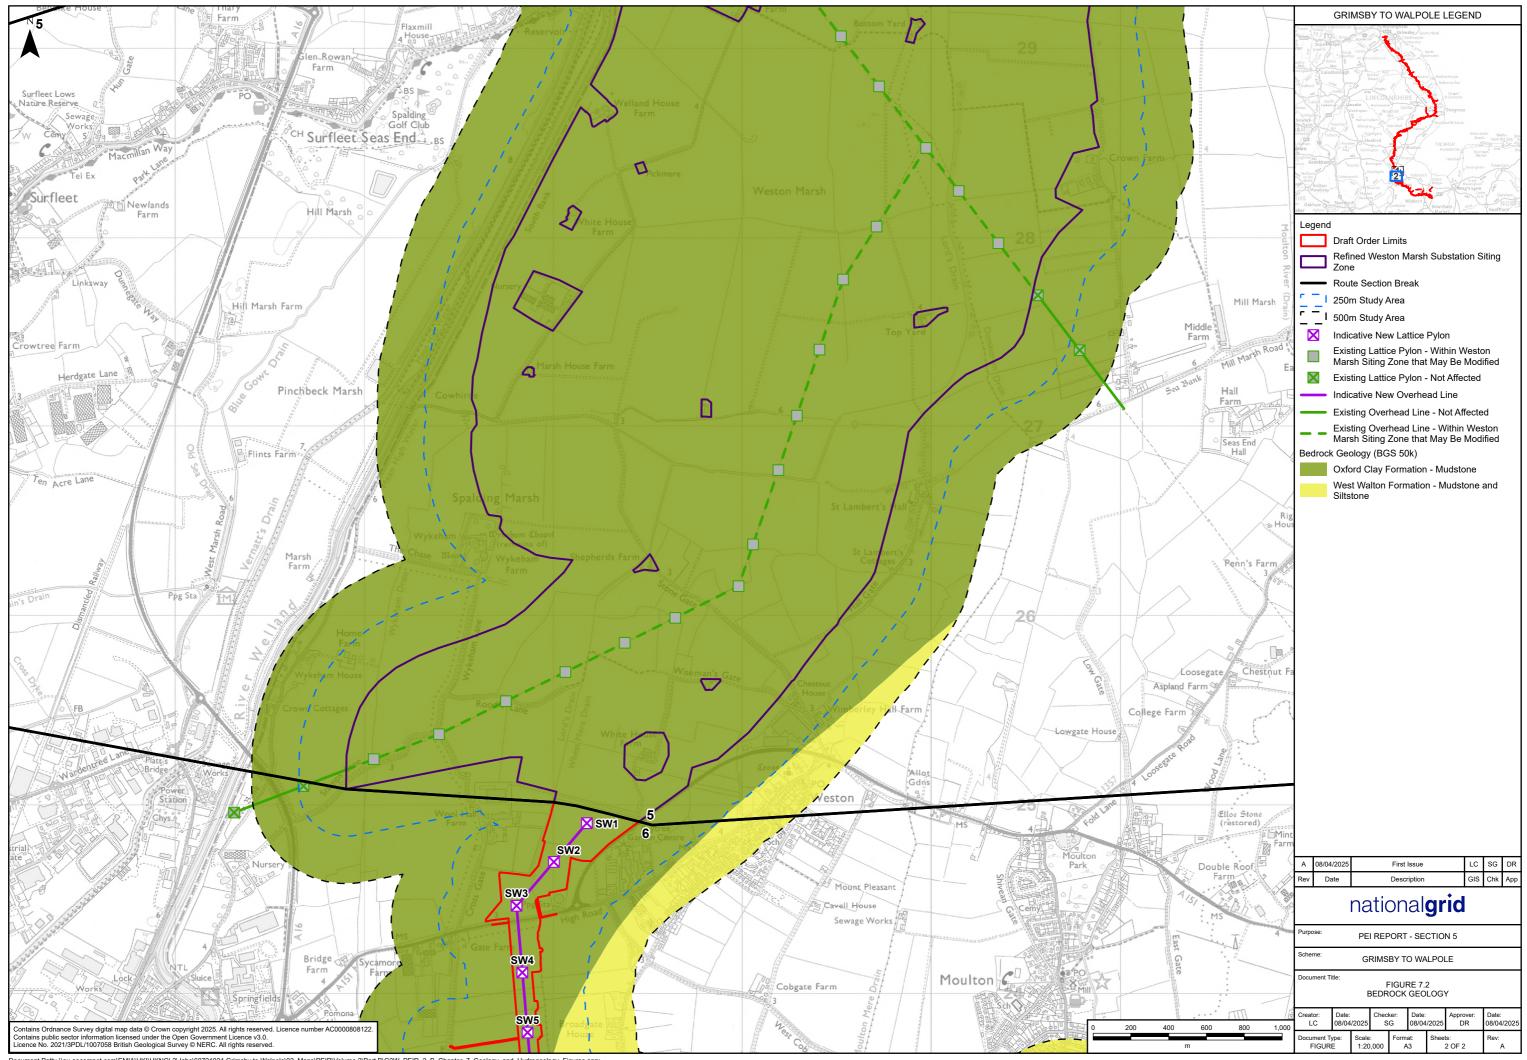

## Volume 2 Part B Section 5 Chapter 7 – Figure List

| Figure number | Figure title                                                      |
|---------------|-------------------------------------------------------------------|
| Figure 7.1    | Superficial Geology                                               |
| Figure 7.2    | Bedrock Geology                                                   |
| Figure 7.3    | Aquifer Designations: Superficial Deposits                        |
| Figure 7.4    | Aquifer Designations: Bedrock Geology                             |
| Figure 7.5    | Landfills, Waste and Potentially Contaminative Previous Land Uses |