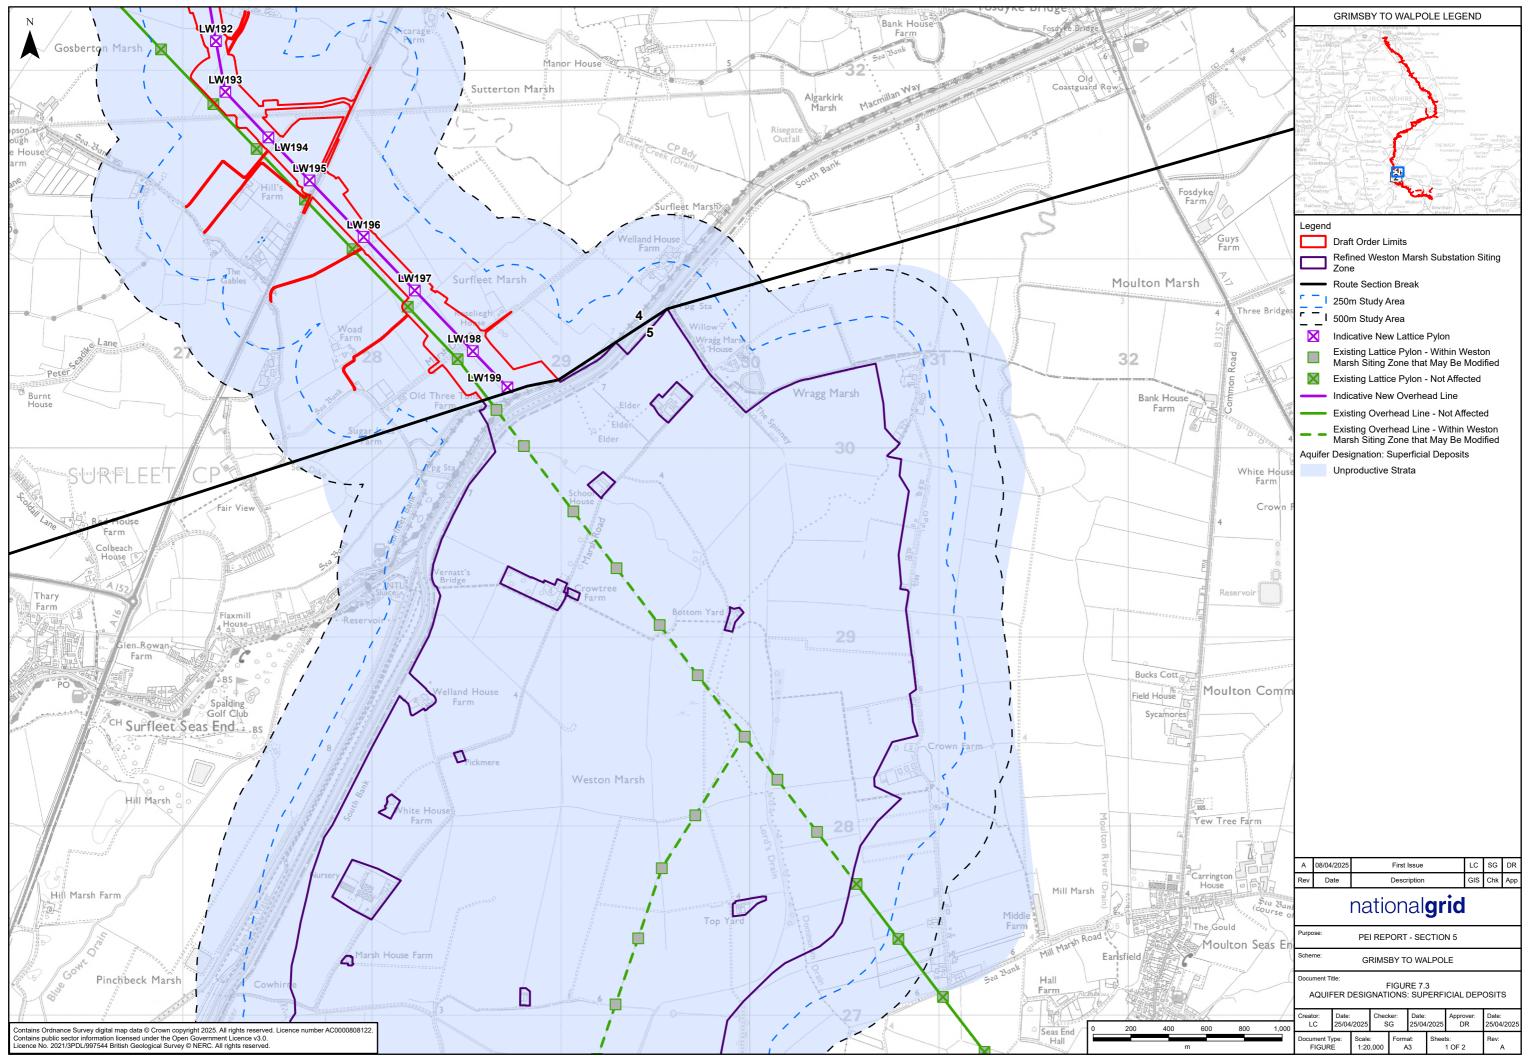

## Volume 2 Part B Section 5 Chapter 7 – Figure List

| Figure number | Figure title                                                      |
|---------------|-------------------------------------------------------------------|
| Figure 7.1    | Superficial Geology                                               |
| Figure 7.2    | Bedrock Geology                                                   |
| Figure 7.3    | Aquifer Designations: Superficial Deposits                        |
| Figure 7.4    | Aquifer Designations: Bedrock Geology                             |
| Figure 7.5    | Landfills, Waste and Potentially Contaminative Previous Land Uses |