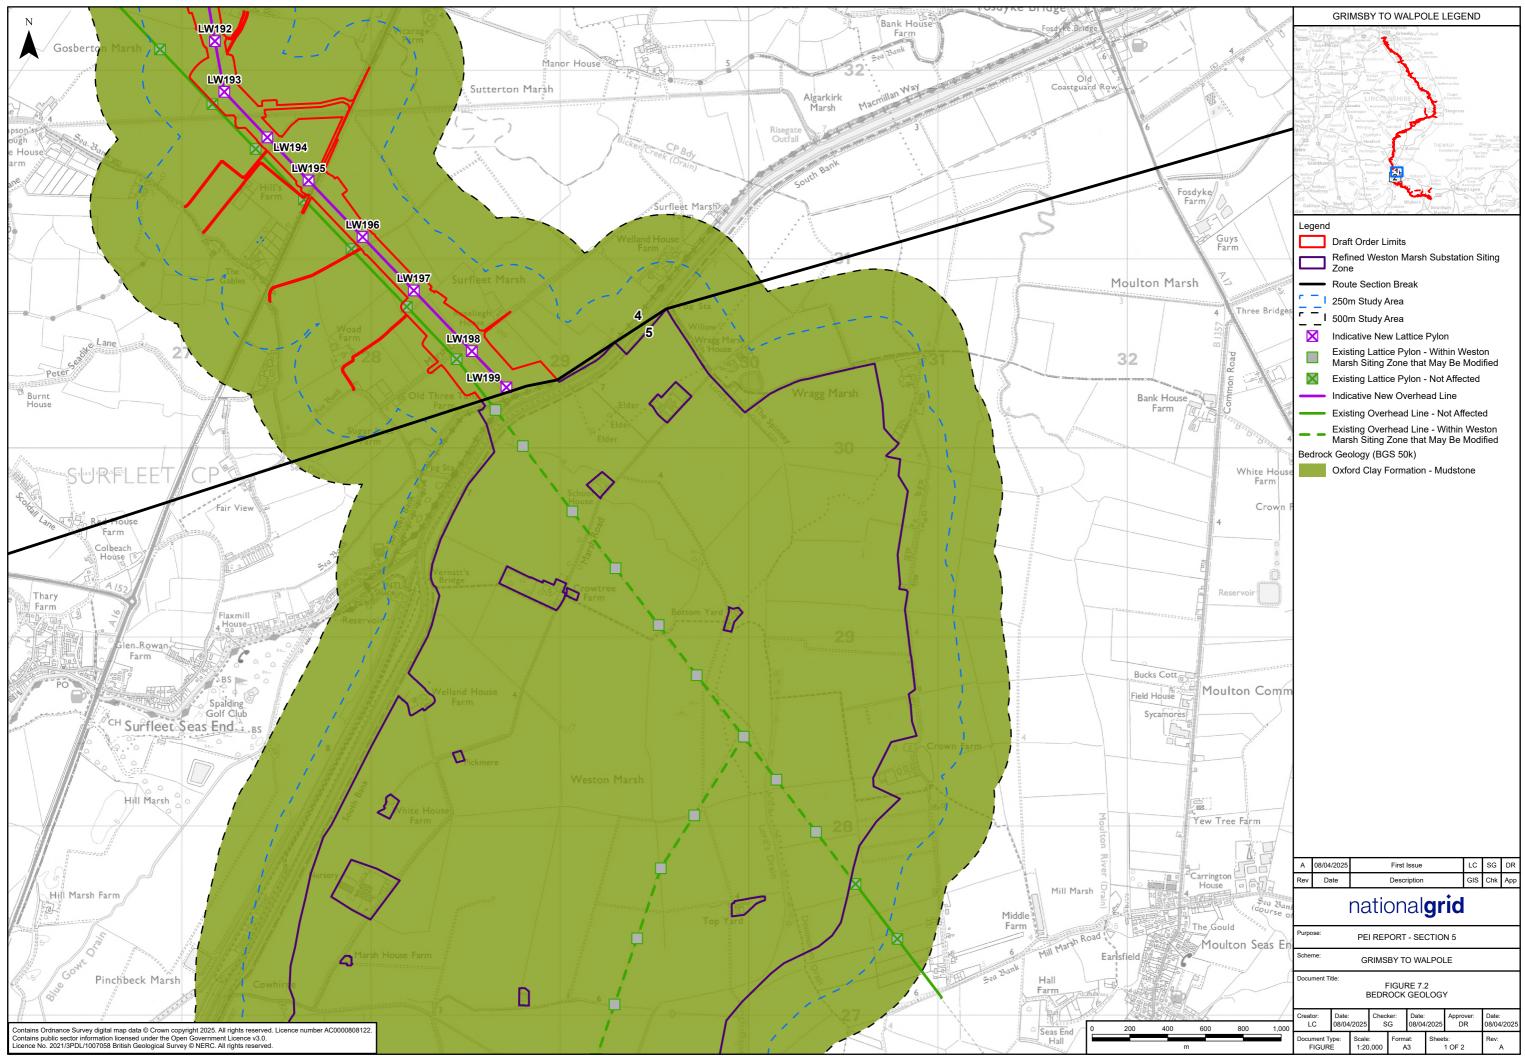

## Volume 2 Part B Section 5 Chapter 7 – Figure List

| Figure number | Figure title                                                      |
|---------------|-------------------------------------------------------------------|
| Figure 7.1    | Superficial Geology                                               |
| Figure 7.2    | Bedrock Geology                                                   |
| Figure 7.3    | Aquifer Designations: Superficial Deposits                        |
| Figure 7.4    | Aquifer Designations: Bedrock Geology                             |
| Figure 7.5    | Landfills, Waste and Potentially Contaminative Previous Land Uses |