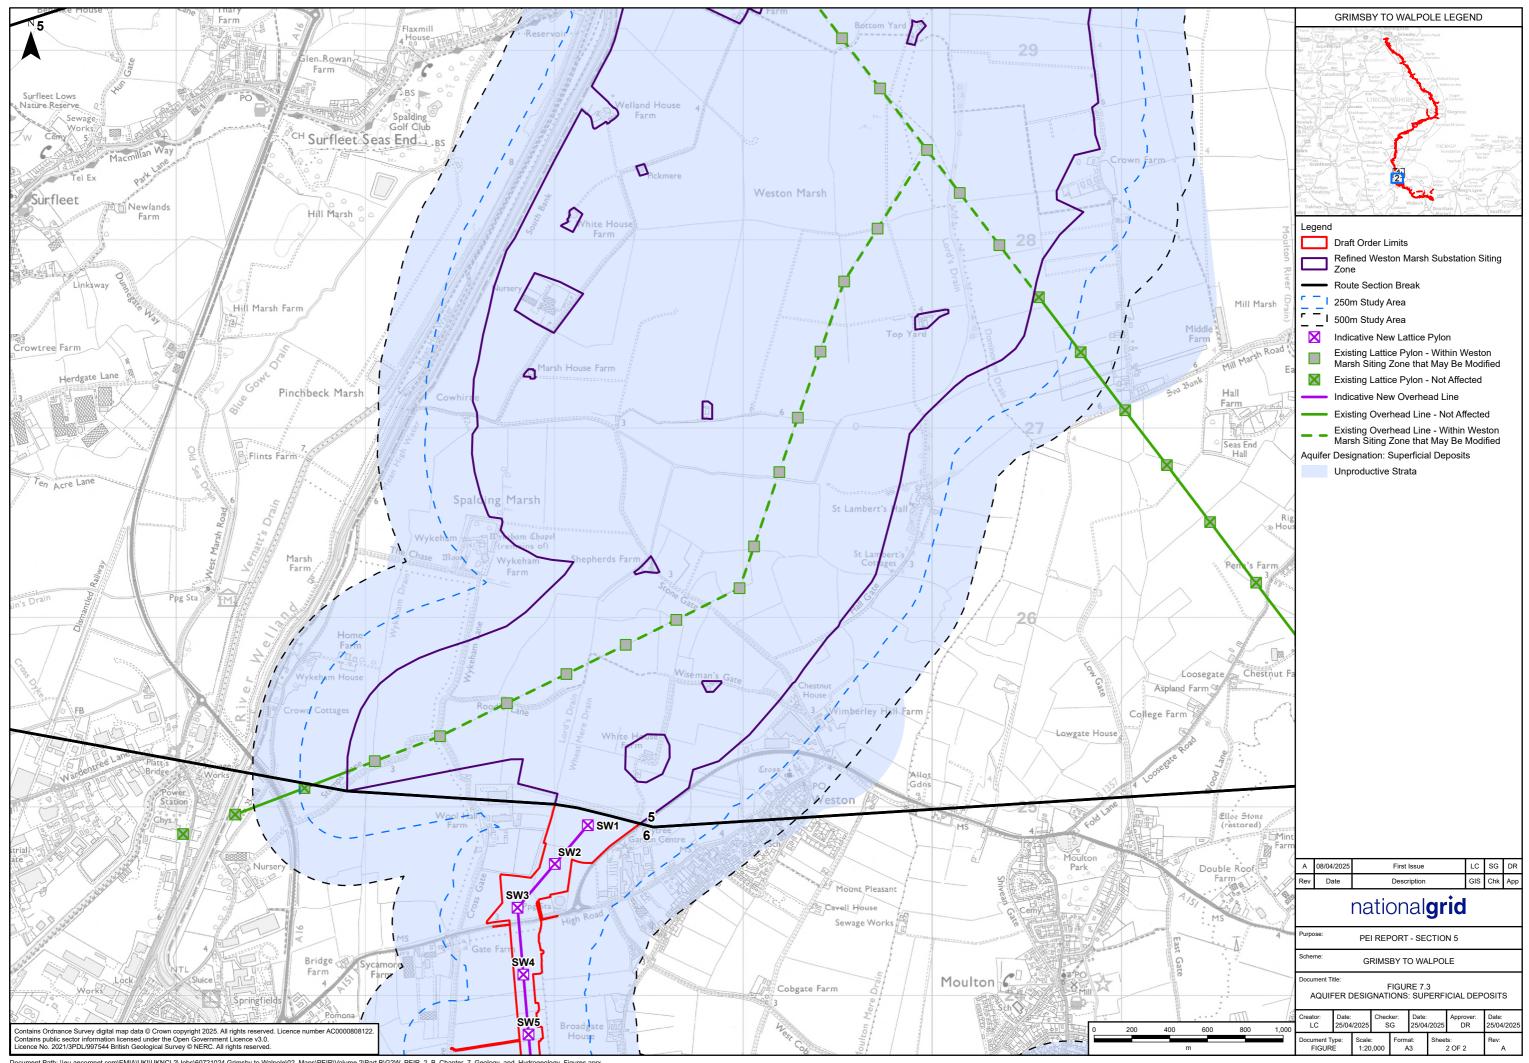

## Volume 2 Part B Section 5 Chapter 7 – Figure List

| Figure number | Figure title                                                      |
|---------------|-------------------------------------------------------------------|
| Figure 7.1    | Superficial Geology                                               |
| Figure 7.2    | Bedrock Geology                                                   |
| Figure 7.3    | Aquifer Designations: Superficial Deposits                        |
| Figure 7.4    | Aquifer Designations: Bedrock Geology                             |
| Figure 7.5    | Landfills, Waste and Potentially Contaminative Previous Land Uses |