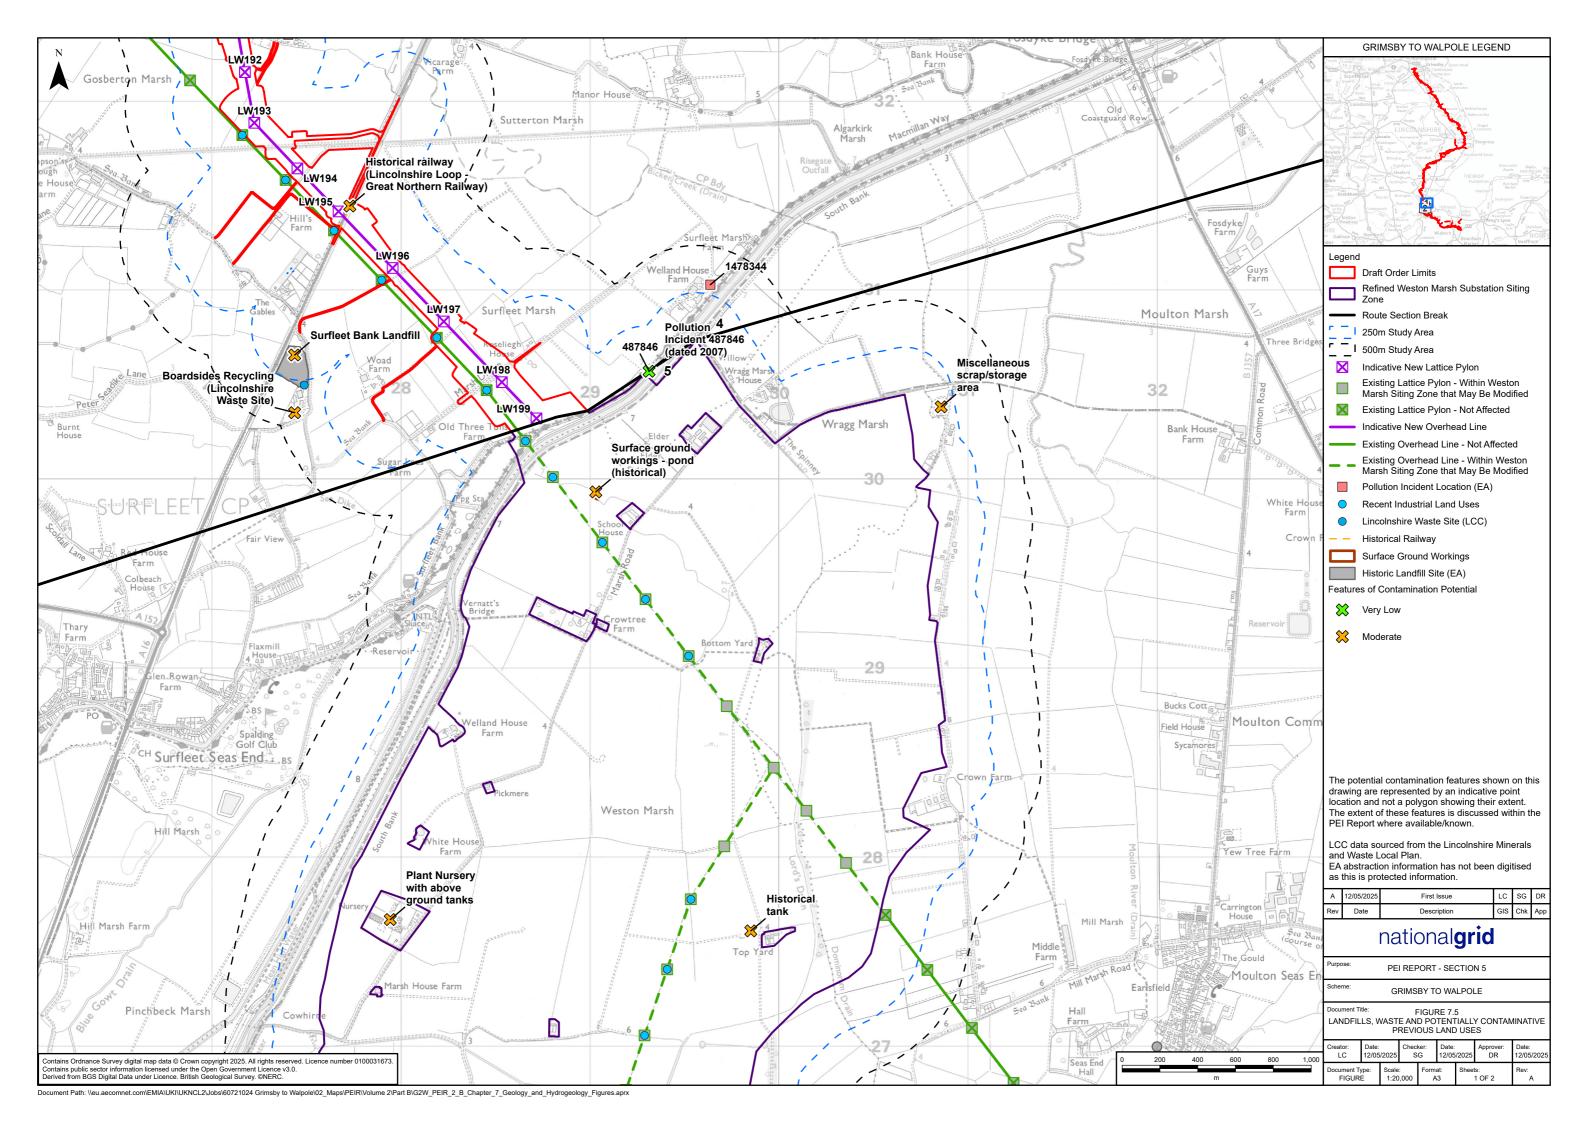

## Volume 2 Part B Section 5 Chapter 7 – Figure List

| Figure number | Figure title                                                      |
|---------------|-------------------------------------------------------------------|
| Figure 7.1    | Superficial Geology                                               |
| Figure 7.2    | Bedrock Geology                                                   |
| Figure 7.3    | Aquifer Designations: Superficial Deposits                        |
| Figure 7.4    | Aquifer Designations: Bedrock Geology                             |
| Figure 7.5    | Landfills, Waste and Potentially Contaminative Previous Land Uses |