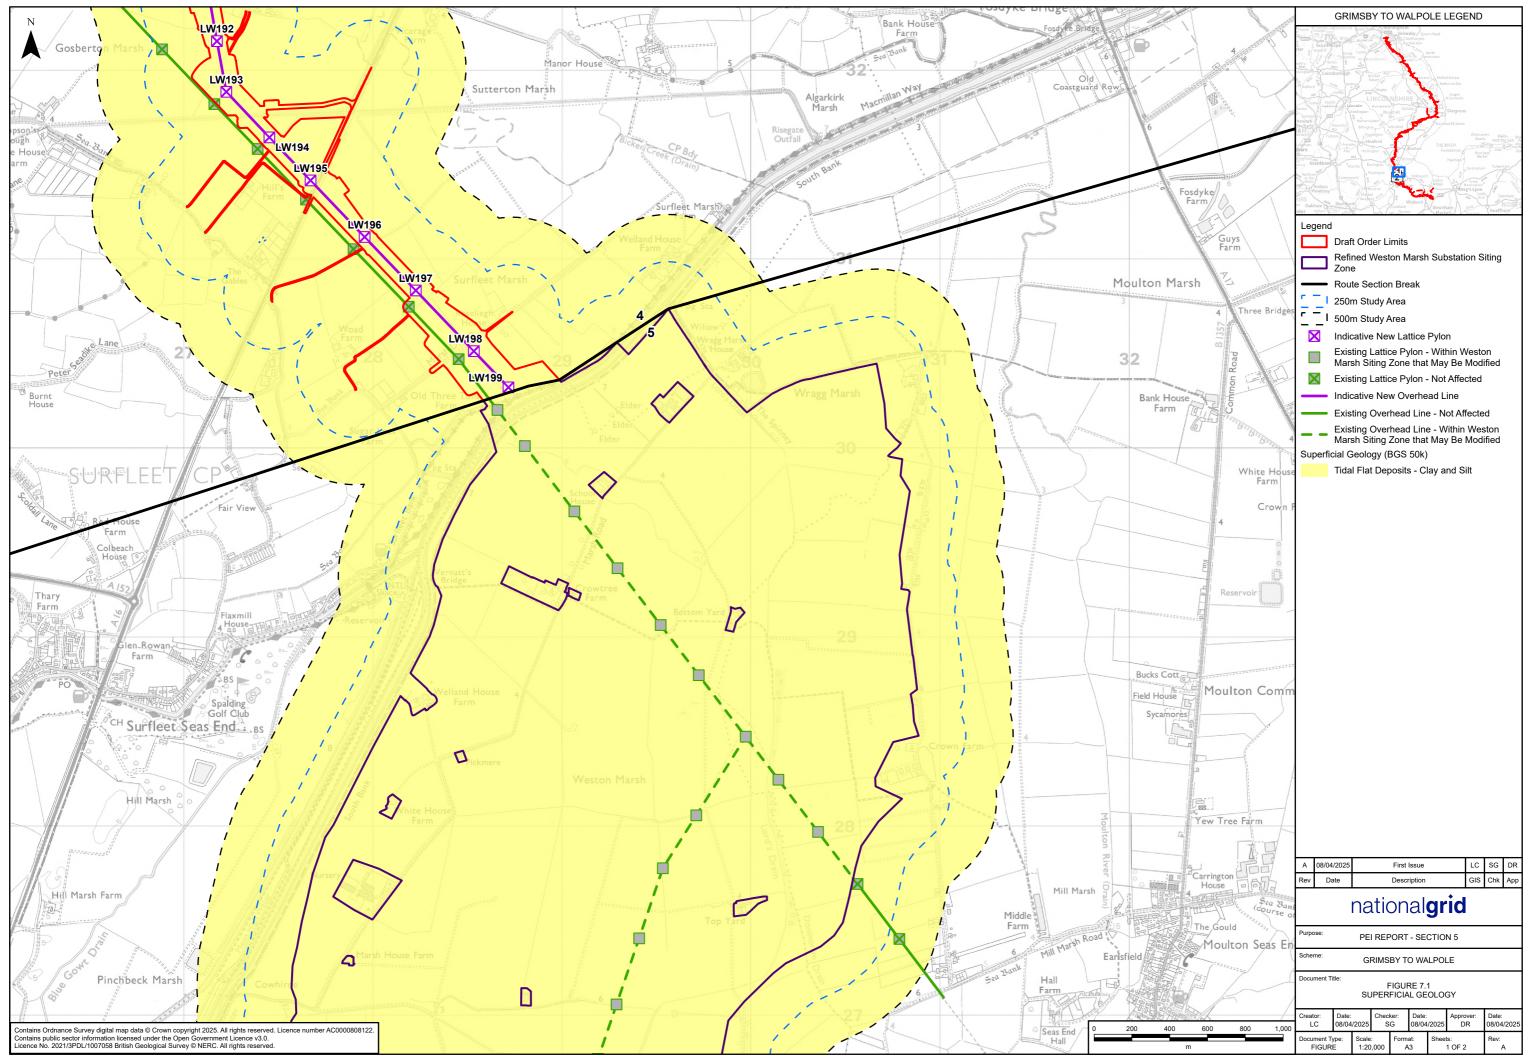

## Volume 2 Part B Section 5 Chapter 7 – Figure List

| Figure number | Figure title                                                      |
|---------------|-------------------------------------------------------------------|
| Figure 7.1    | Superficial Geology                                               |
| Figure 7.2    | Bedrock Geology                                                   |
| Figure 7.3    | Aquifer Designations: Superficial Deposits                        |
| Figure 7.4    | Aquifer Designations: Bedrock Geology                             |
| Figure 7.5    | Landfills, Waste and Potentially Contaminative Previous Land Uses |