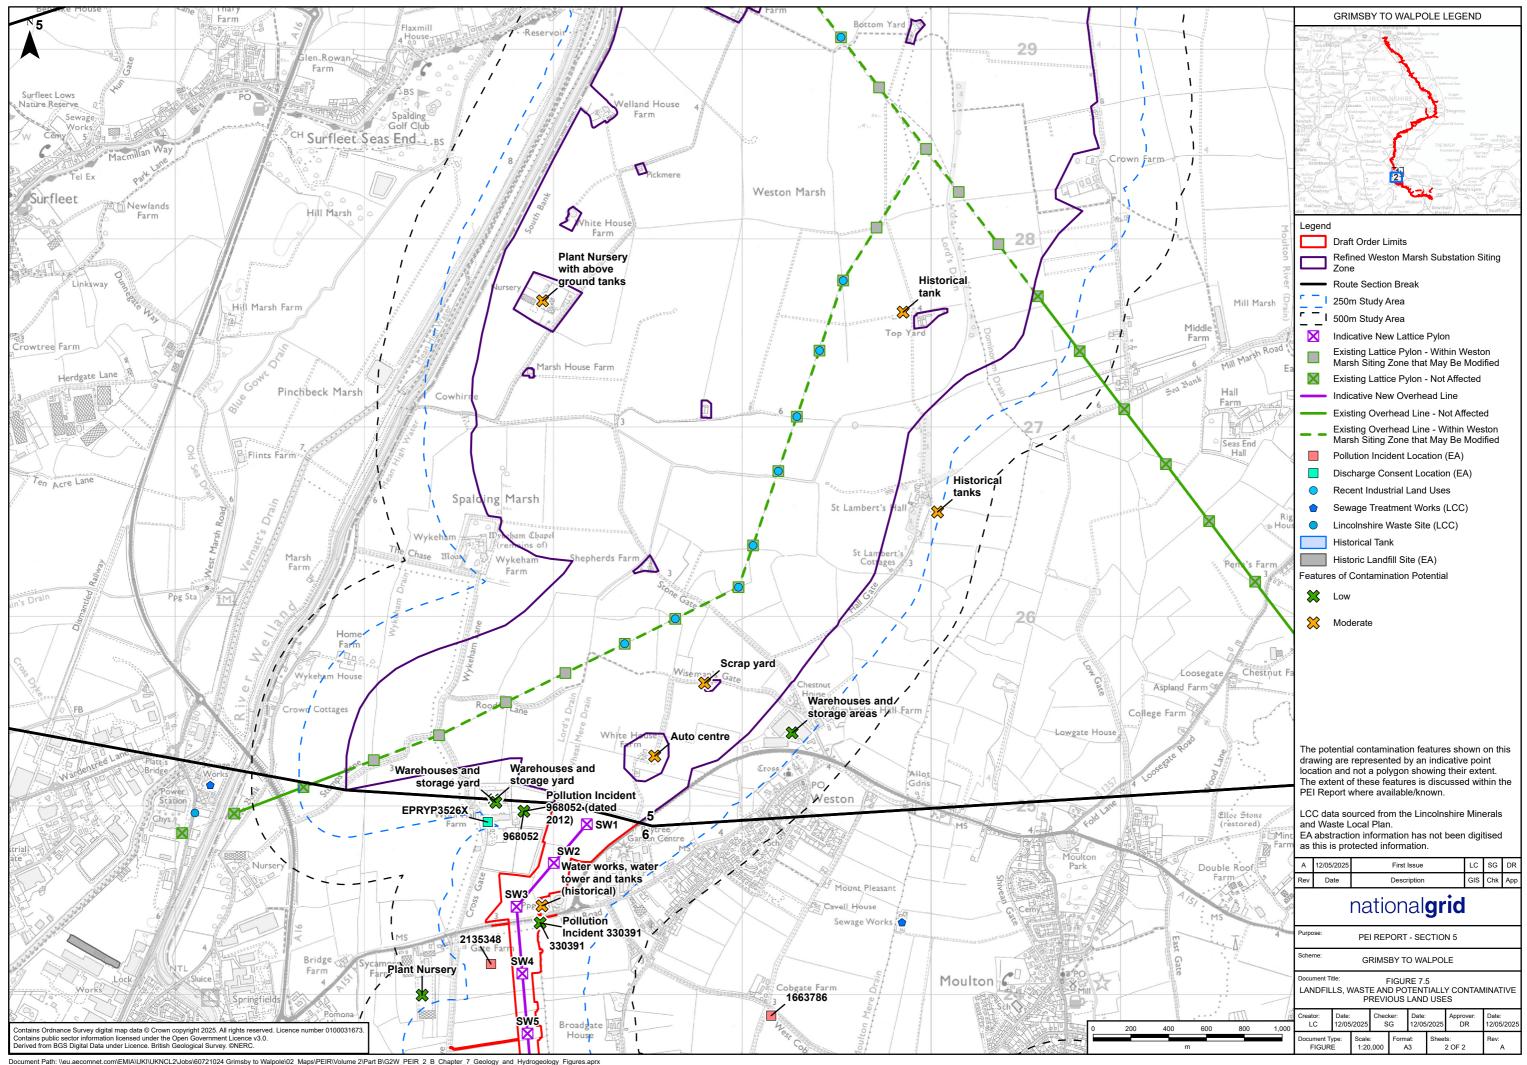

## Volume 2 Part B Section 5 Chapter 7 – Figure List

| Figure number | Figure title                                                      |
|---------------|-------------------------------------------------------------------|
| Figure 7.1    | Superficial Geology                                               |
| Figure 7.2    | Bedrock Geology                                                   |
| Figure 7.3    | Aquifer Designations: Superficial Deposits                        |
| Figure 7.4    | Aquifer Designations: Bedrock Geology                             |
| Figure 7.5    | Landfills, Waste and Potentially Contaminative Previous Land Uses |