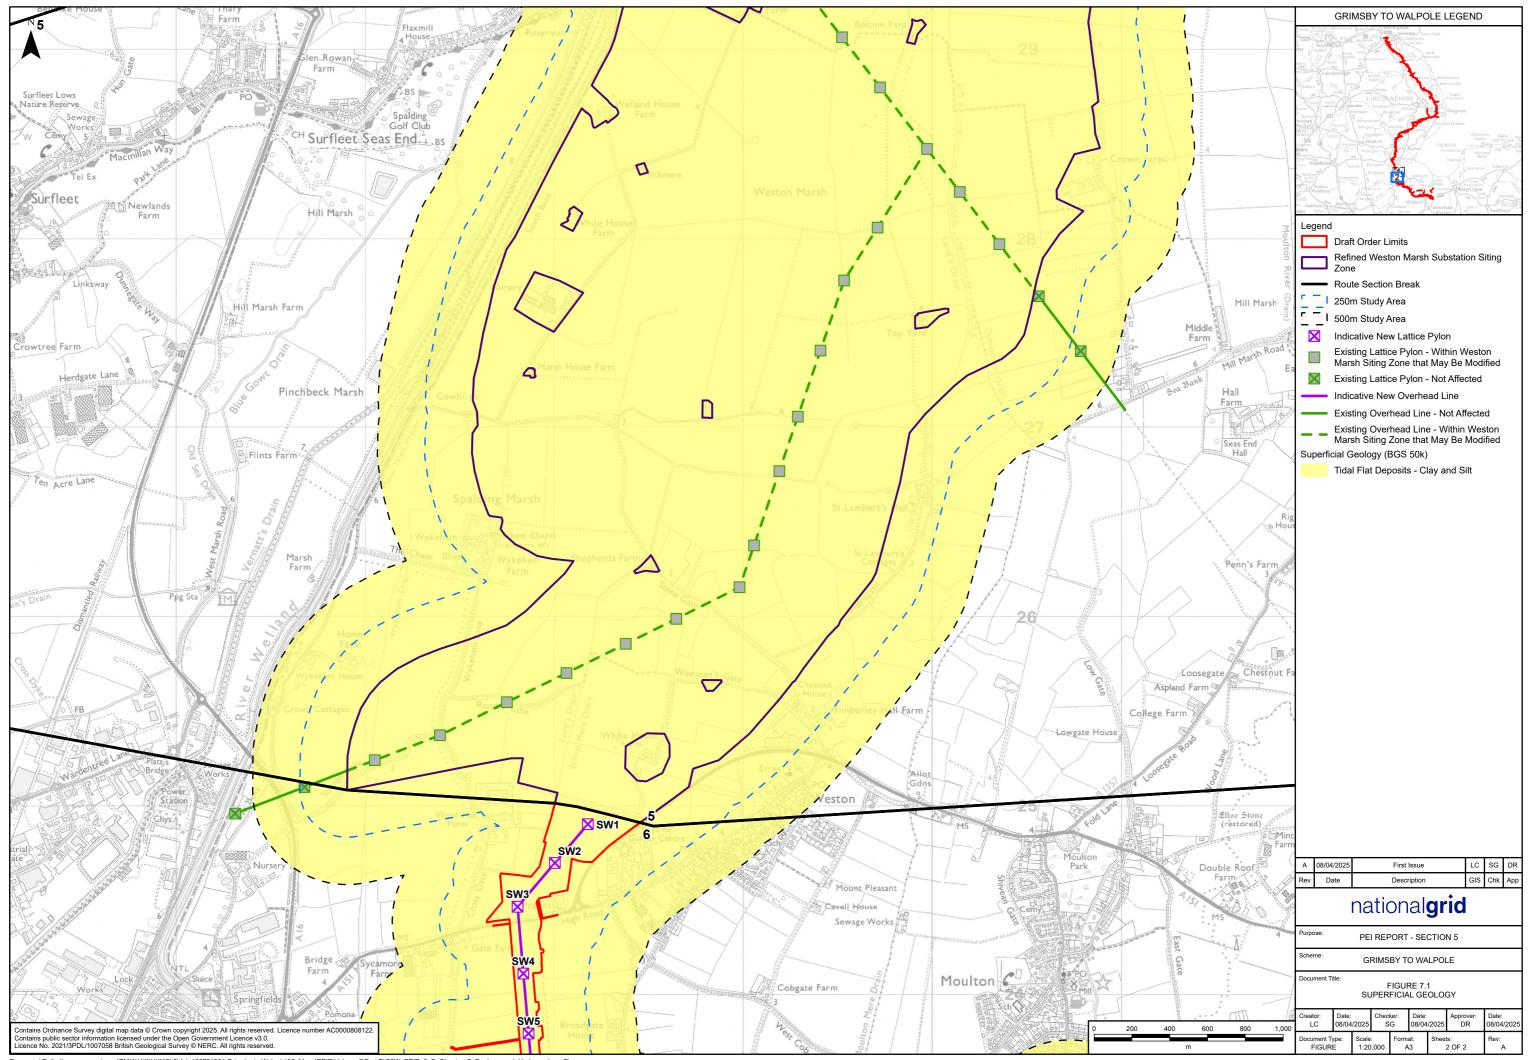

## Volume 2 Part B Section 5 Chapter 7 – Figure List

| Figure number | Figure title                                                      |
|---------------|-------------------------------------------------------------------|
| Figure 7.1    | Superficial Geology                                               |
| Figure 7.2    | Bedrock Geology                                                   |
| Figure 7.3    | Aquifer Designations: Superficial Deposits                        |
| Figure 7.4    | Aquifer Designations: Bedrock Geology                             |
| Figure 7.5    | Landfills, Waste and Potentially Contaminative Previous Land Uses |