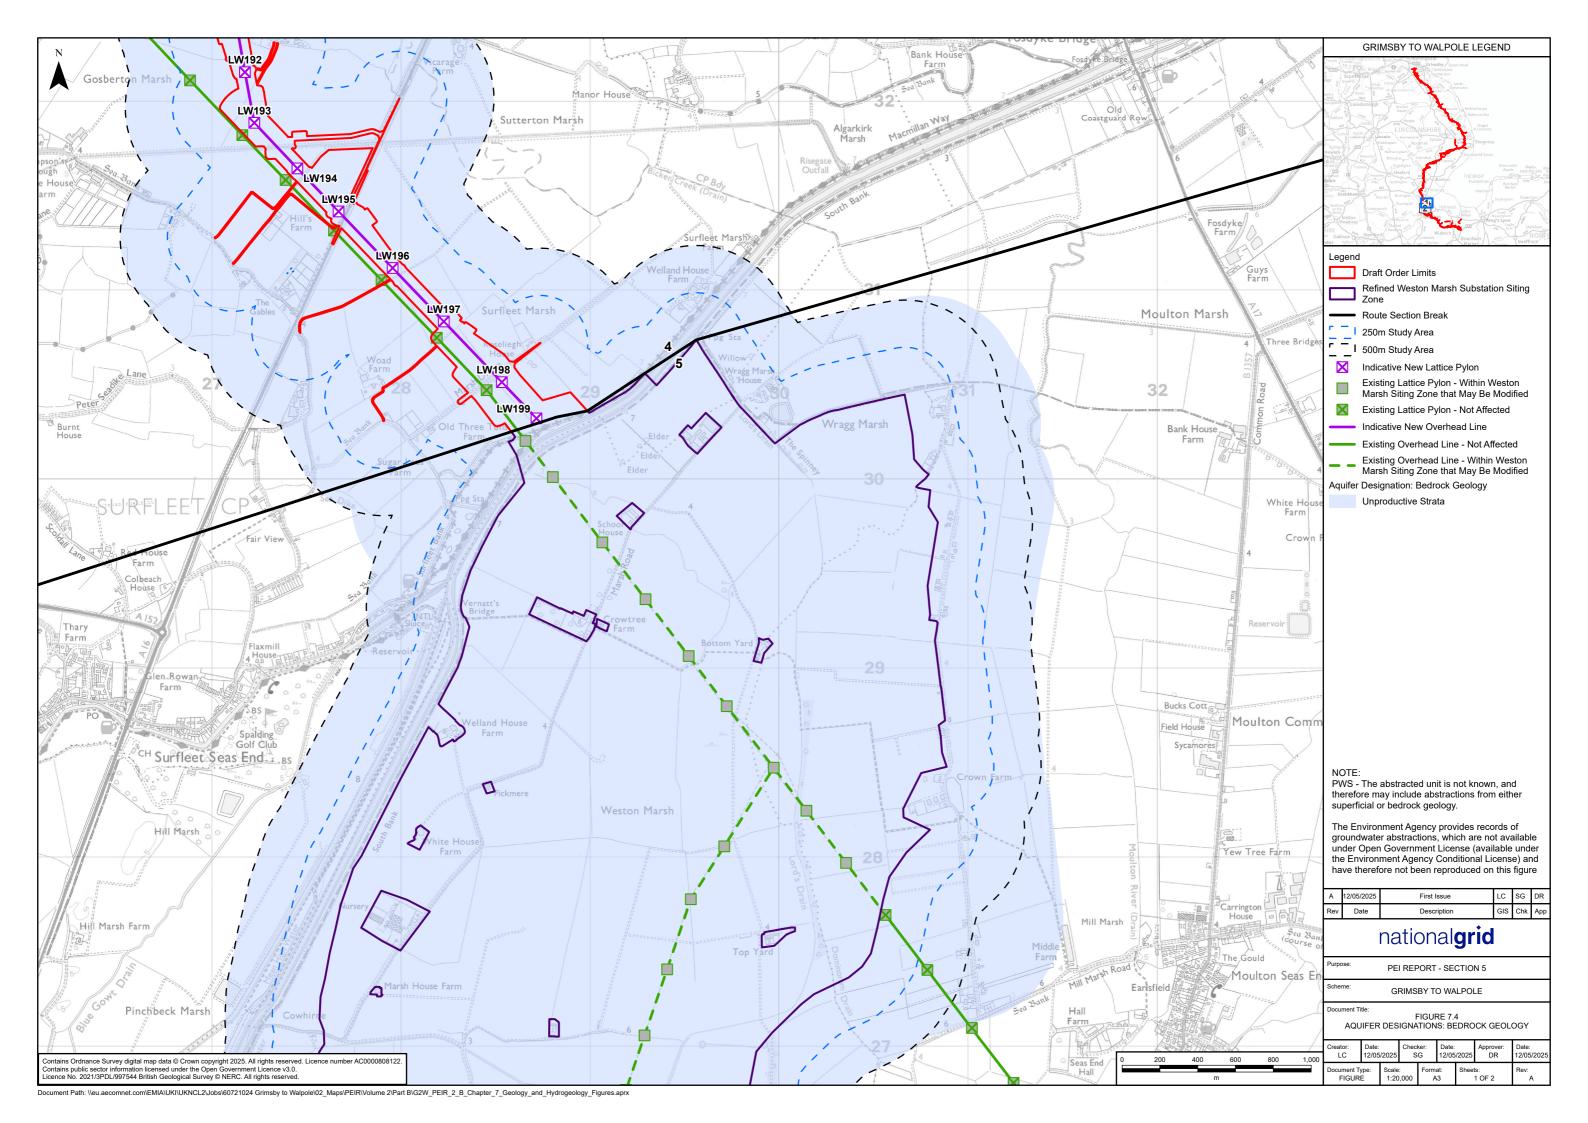

## Volume 2 Part B Section 5 Chapter 7 – Figure List

| Figure number | Figure title                                                      |
|---------------|-------------------------------------------------------------------|
| Figure 7.1    | Superficial Geology                                               |
| Figure 7.2    | Bedrock Geology                                                   |
| Figure 7.3    | Aquifer Designations: Superficial Deposits                        |
| Figure 7.4    | Aquifer Designations: Bedrock Geology                             |
| Figure 7.5    | Landfills, Waste and Potentially Contaminative Previous Land Uses |