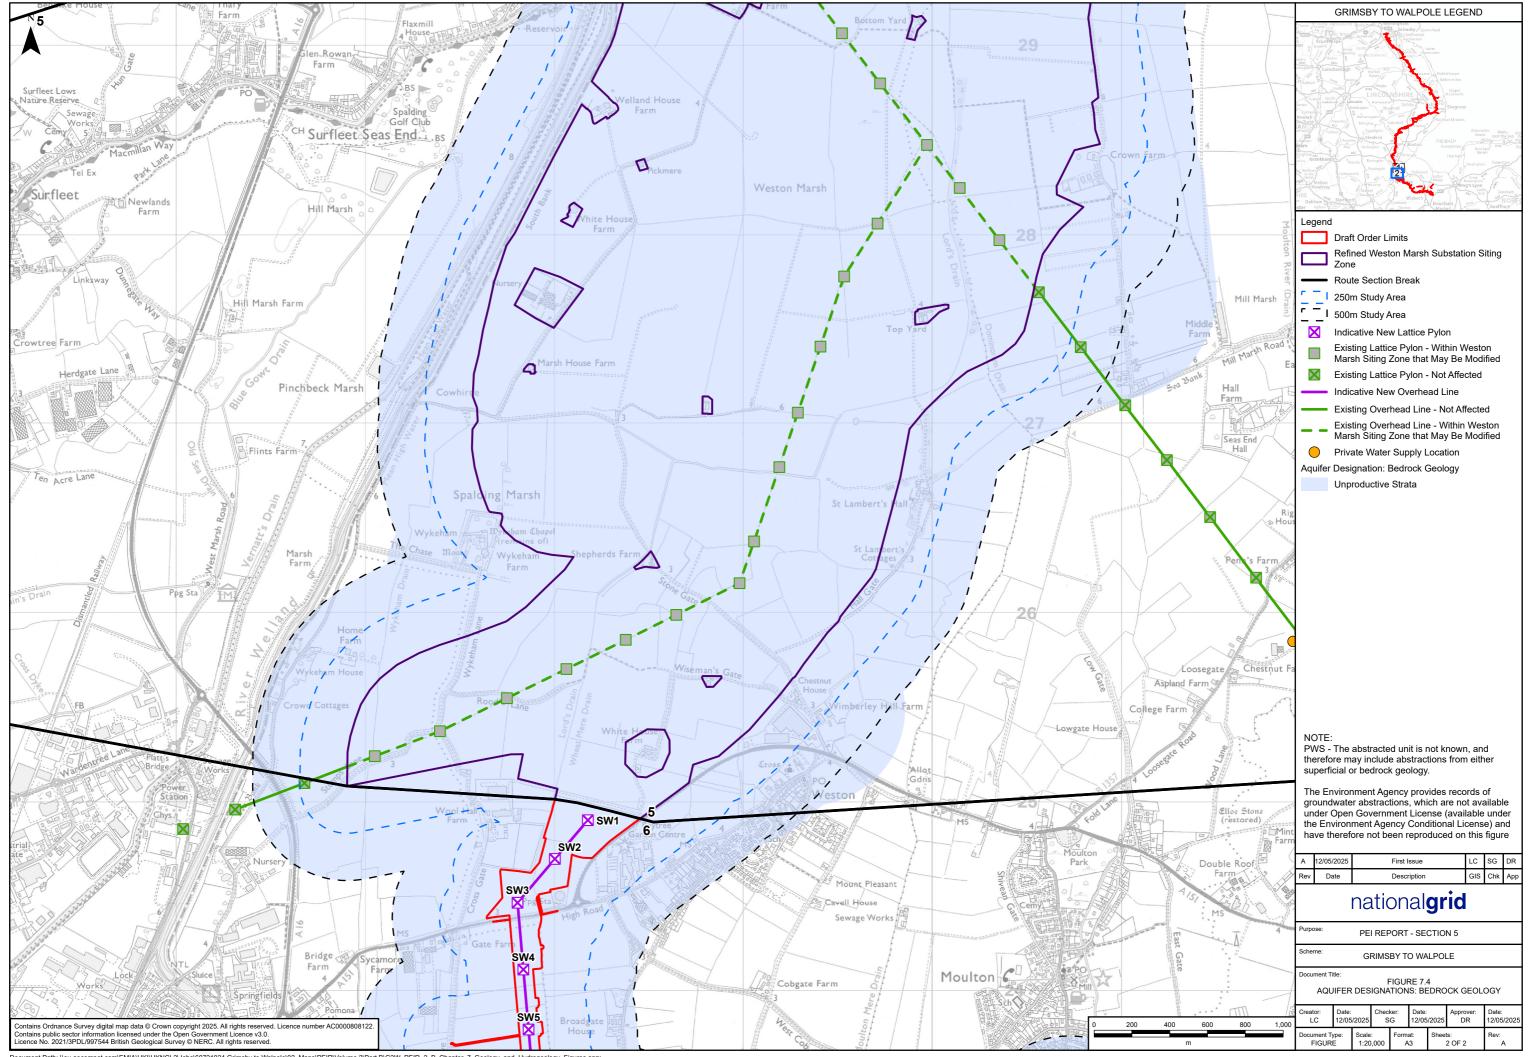

## Volume 2 Part B Section 5 Chapter 7 – Figure List

| Figure number | Figure title                                                      |
|---------------|-------------------------------------------------------------------|
| Figure 7.1    | Superficial Geology                                               |
| Figure 7.2    | Bedrock Geology                                                   |
| Figure 7.3    | Aquifer Designations: Superficial Deposits                        |
| Figure 7.4    | Aquifer Designations: Bedrock Geology                             |
| Figure 7.5    | Landfills, Waste and Potentially Contaminative Previous Land Uses |