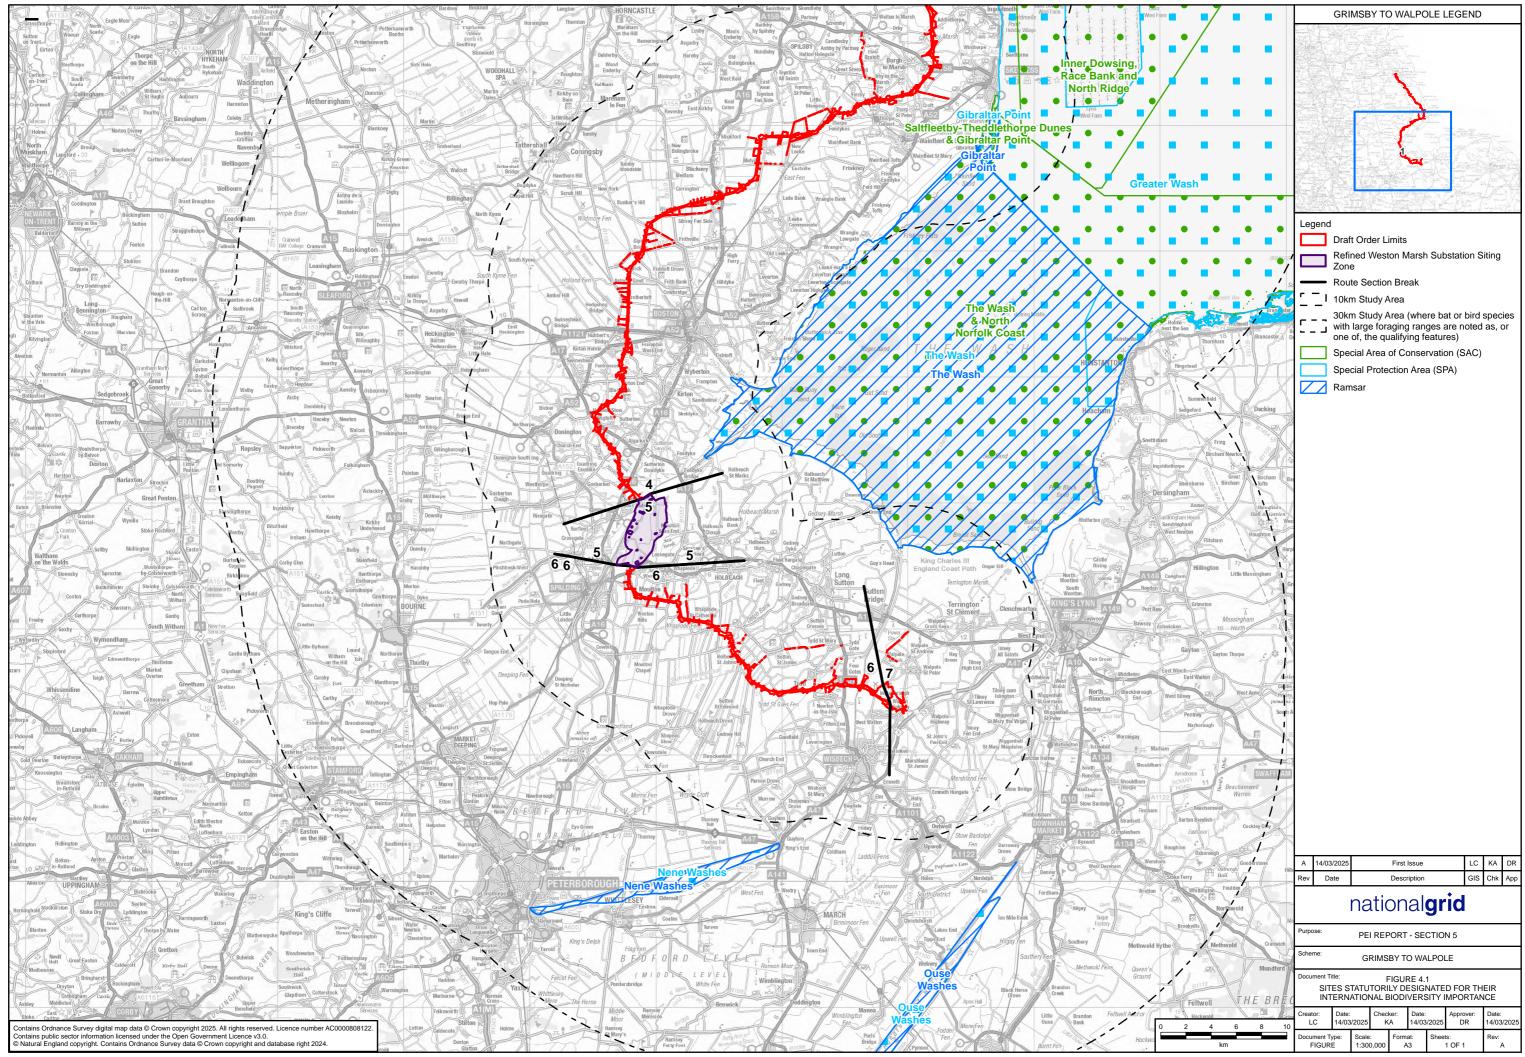

## Volume 2 Part B Section 5 Chapter 4 – Figure List

| Figure number | Figure title                                                                       |
|---------------|------------------------------------------------------------------------------------|
| Figure 4.1    | Sites Statutorily Designated for their International Biodiversity Importance       |
| Figure 4.2    | Sites Statutorily Designated for their National and County Biodiversity Importance |
| Figure 4.3    | Sites Non-Statutorily Designated for their County Biodiversity Importance          |