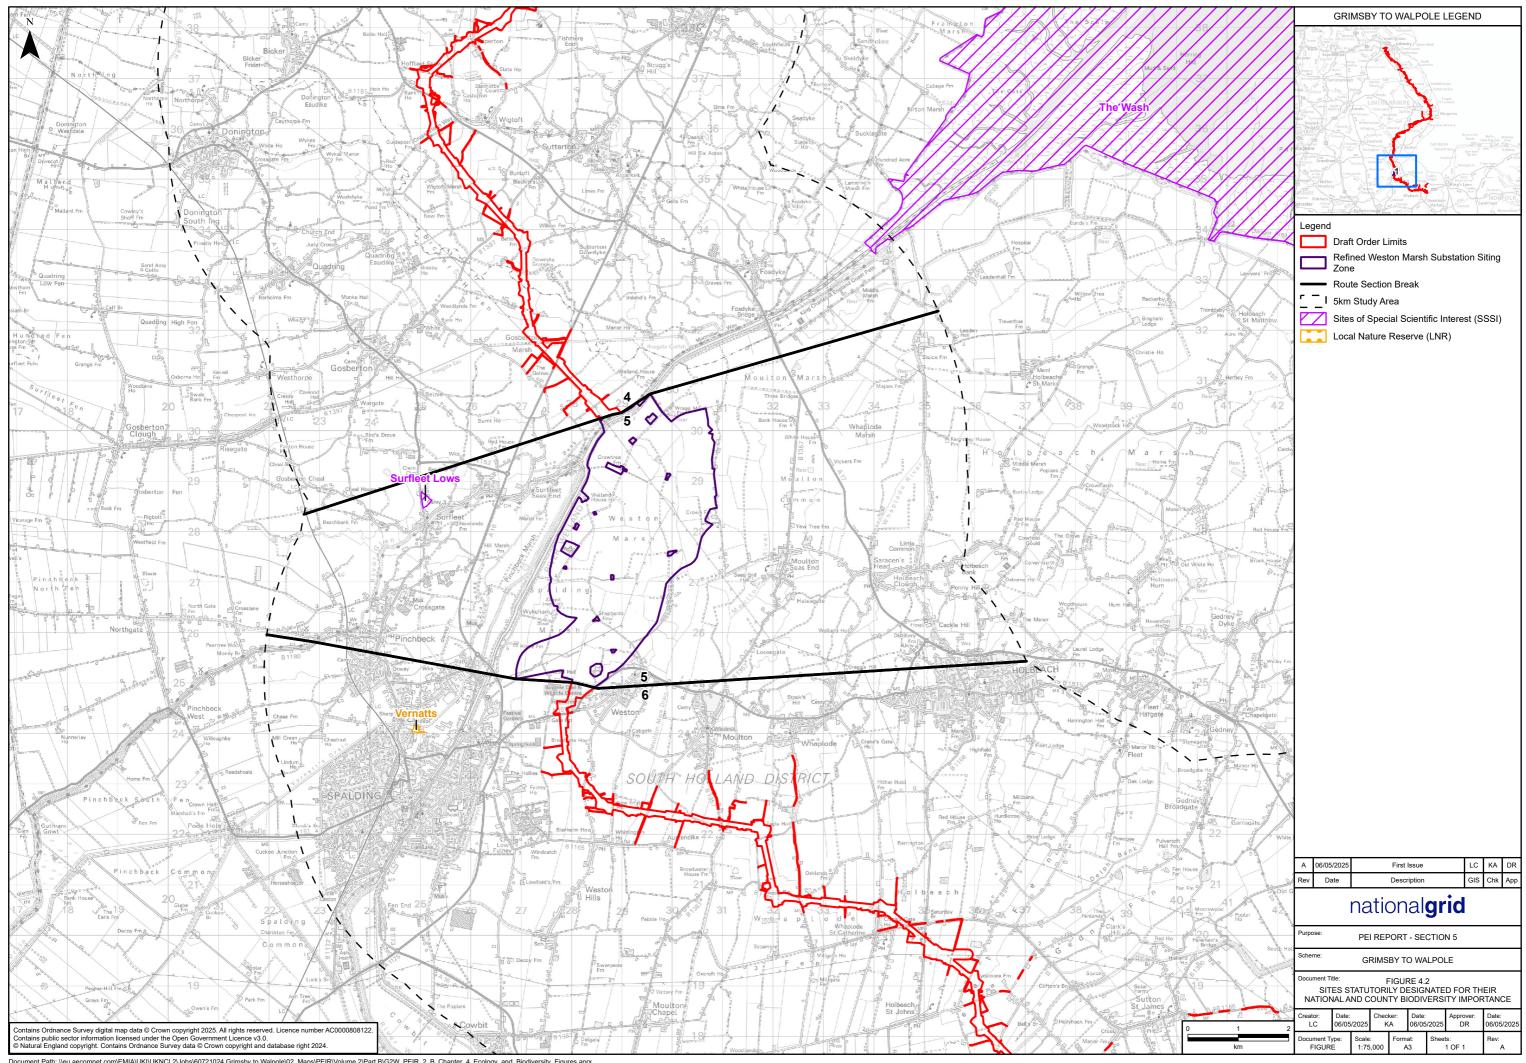

## Volume 2 Part B Section 5 Chapter 4 – Figure List

| Figure number | Figure title                                                                       |
|---------------|------------------------------------------------------------------------------------|
| Figure 4.1    | Sites Statutorily Designated for their International Biodiversity Importance       |
| Figure 4.2    | Sites Statutorily Designated for their National and County Biodiversity Importance |
| Figure 4.3    | Sites Non-Statutorily Designated for their County Biodiversity Importance          |