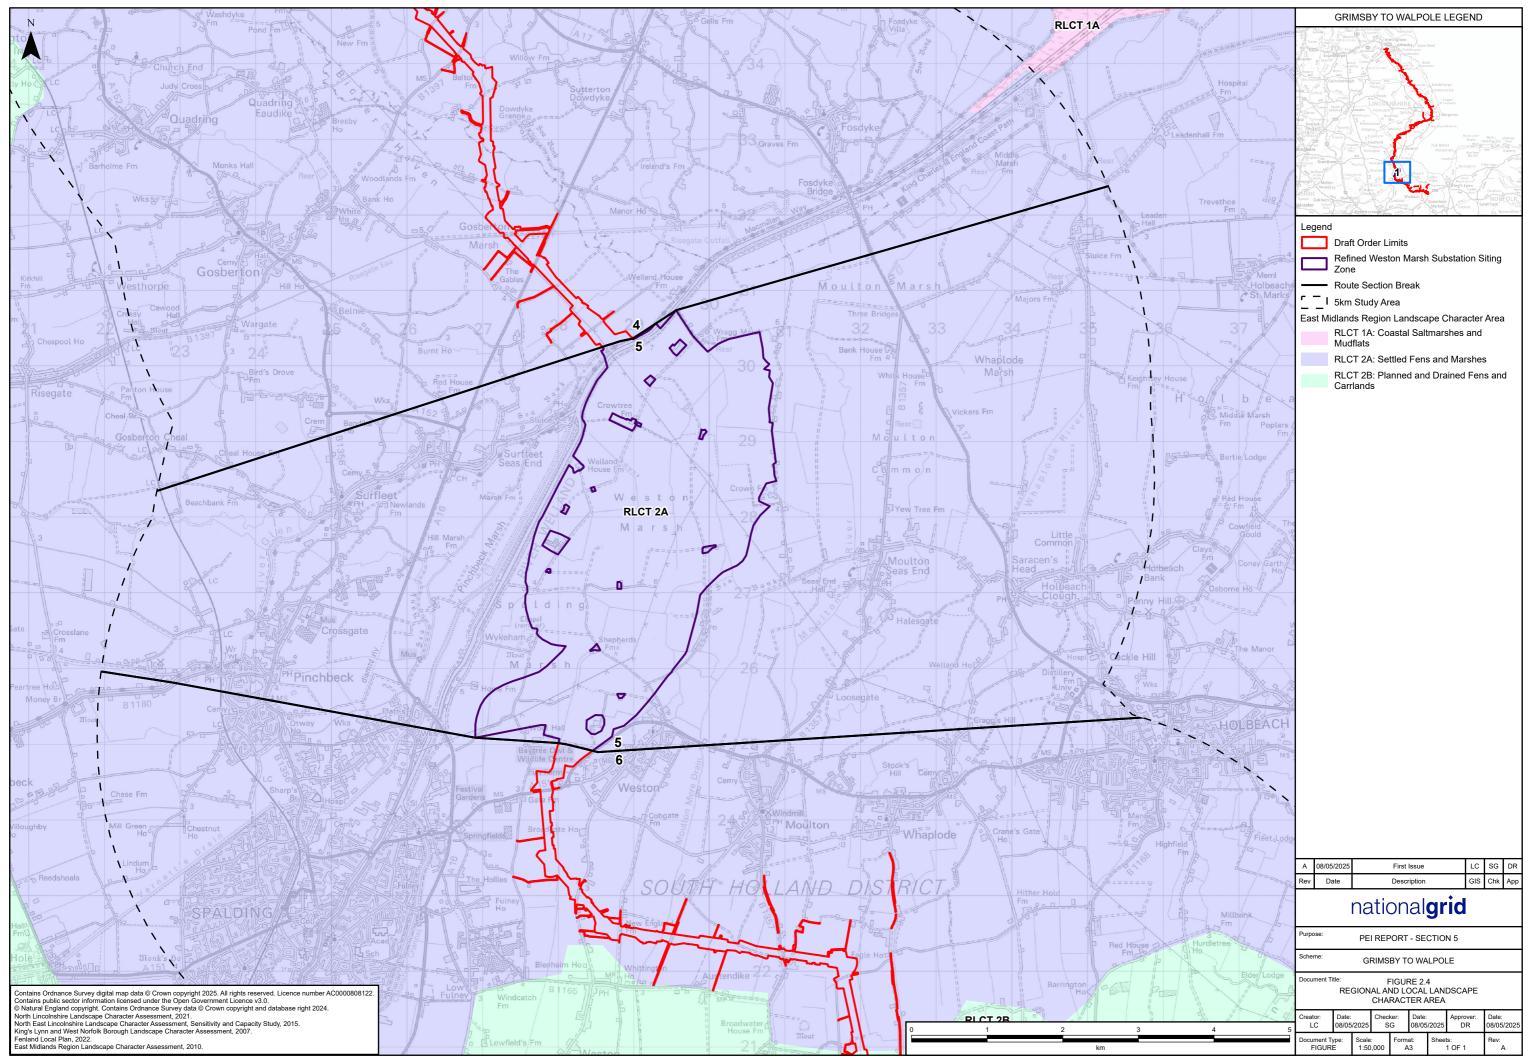

## Volume 2 Part B Section 5 Chapter 2 – Figure List

| Figure number | Figure title                                |
|---------------|---------------------------------------------|
| Figure 2.1    | Landscape Designations and Features         |
| Figure 2.2    | Landform and Drainage                       |
| Figure 2.3    | National Character Area                     |
| Figure 2.4    | Regional and Local Landscape Character Area |