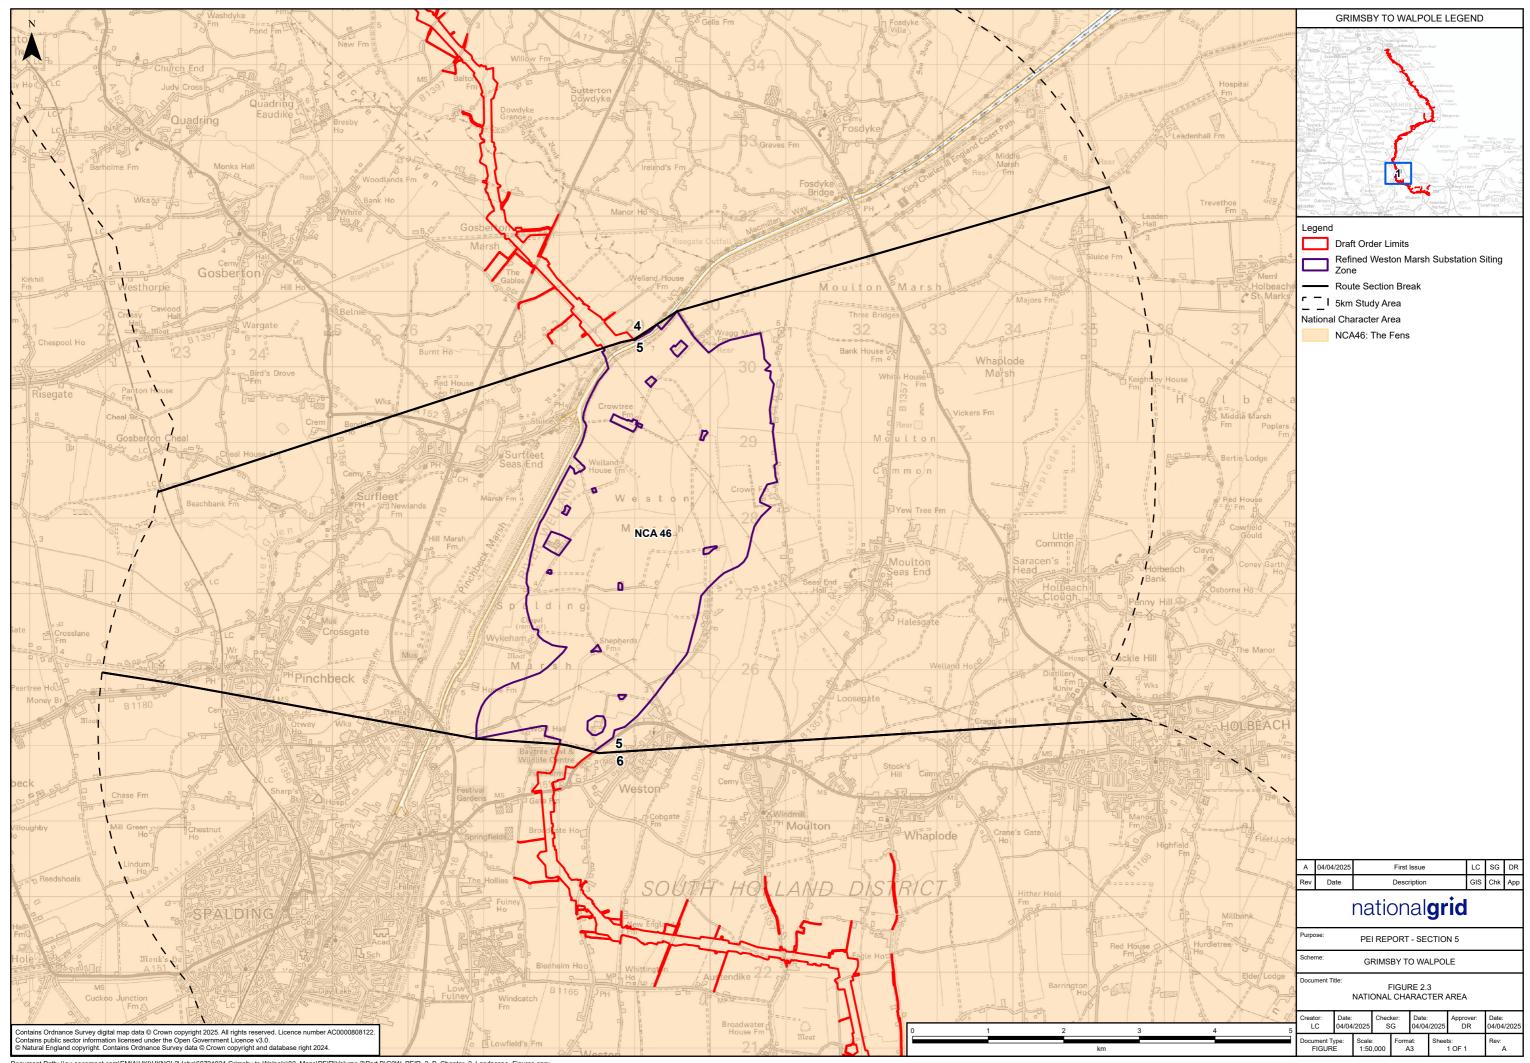

## Volume 2 Part B Section 5 Chapter 2 – Figure List

| Figure number | Figure title                                |
|---------------|---------------------------------------------|
| Figure 2.1    | Landscape Designations and Features         |
| Figure 2.2    | Landform and Drainage                       |
| Figure 2.3    | National Character Area                     |
| Figure 2.4    | Regional and Local Landscape Character Area |