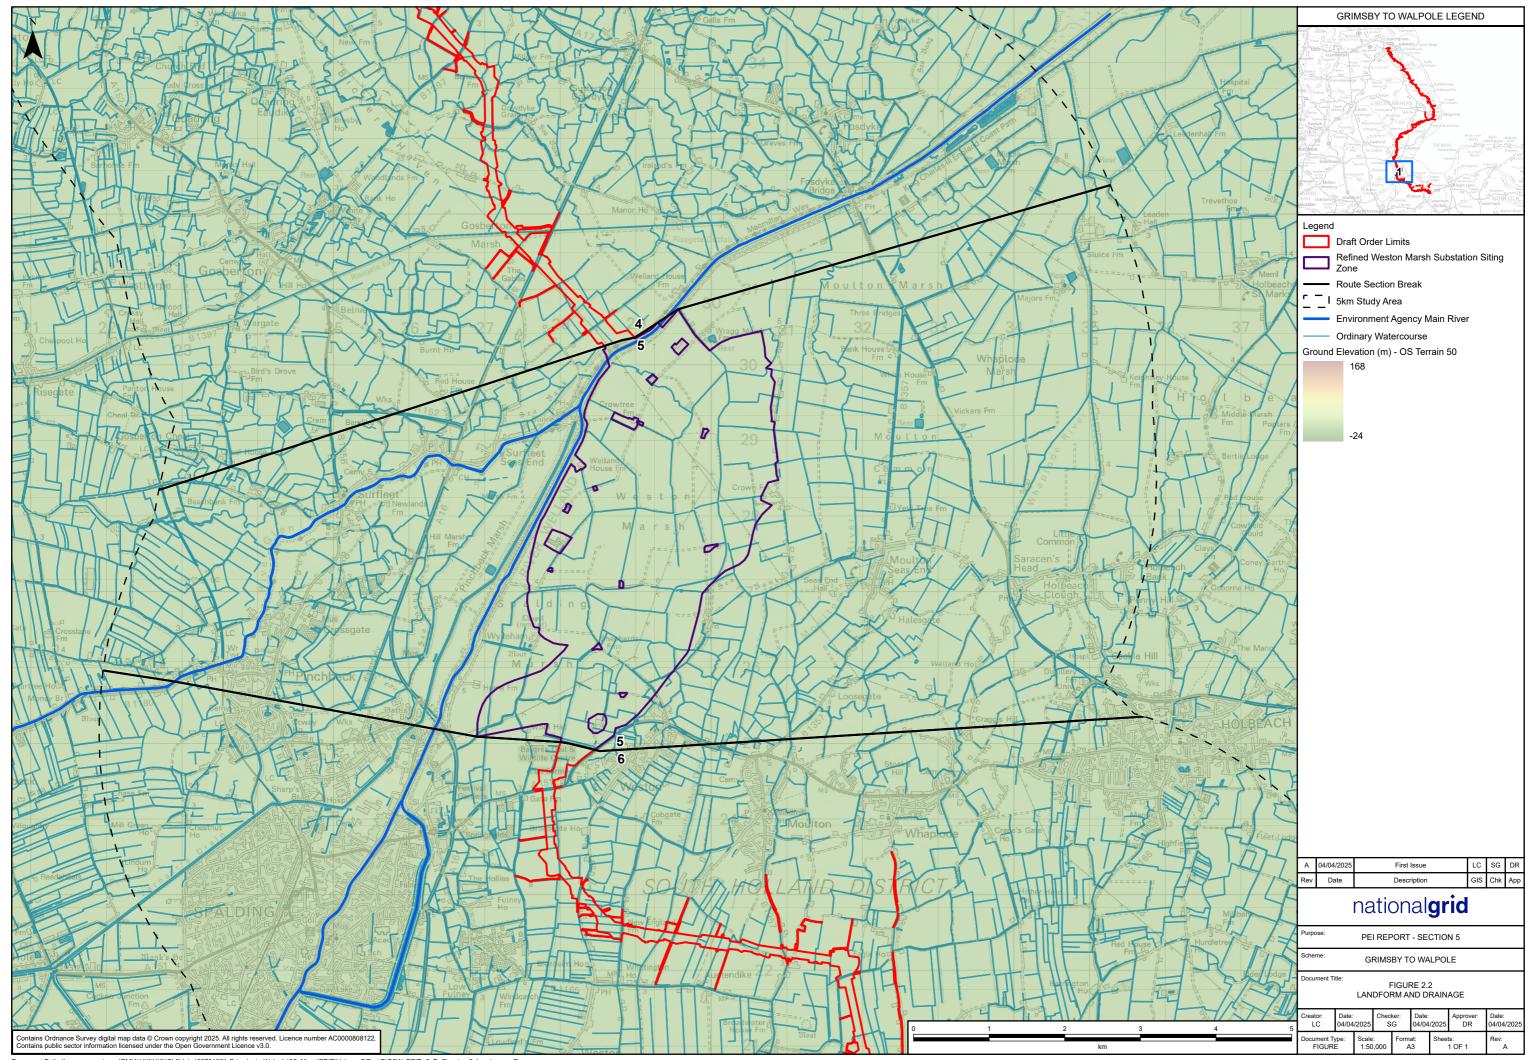

## Volume 2 Part B Section 5 Chapter 2 – Figure List

| Figure number | Figure title                                |
|---------------|---------------------------------------------|
| Figure 2.1    | Landscape Designations and Features         |
| Figure 2.2    | Landform and Drainage                       |
| Figure 2.3    | National Character Area                     |
| Figure 2.4    | Regional and Local Landscape Character Area |