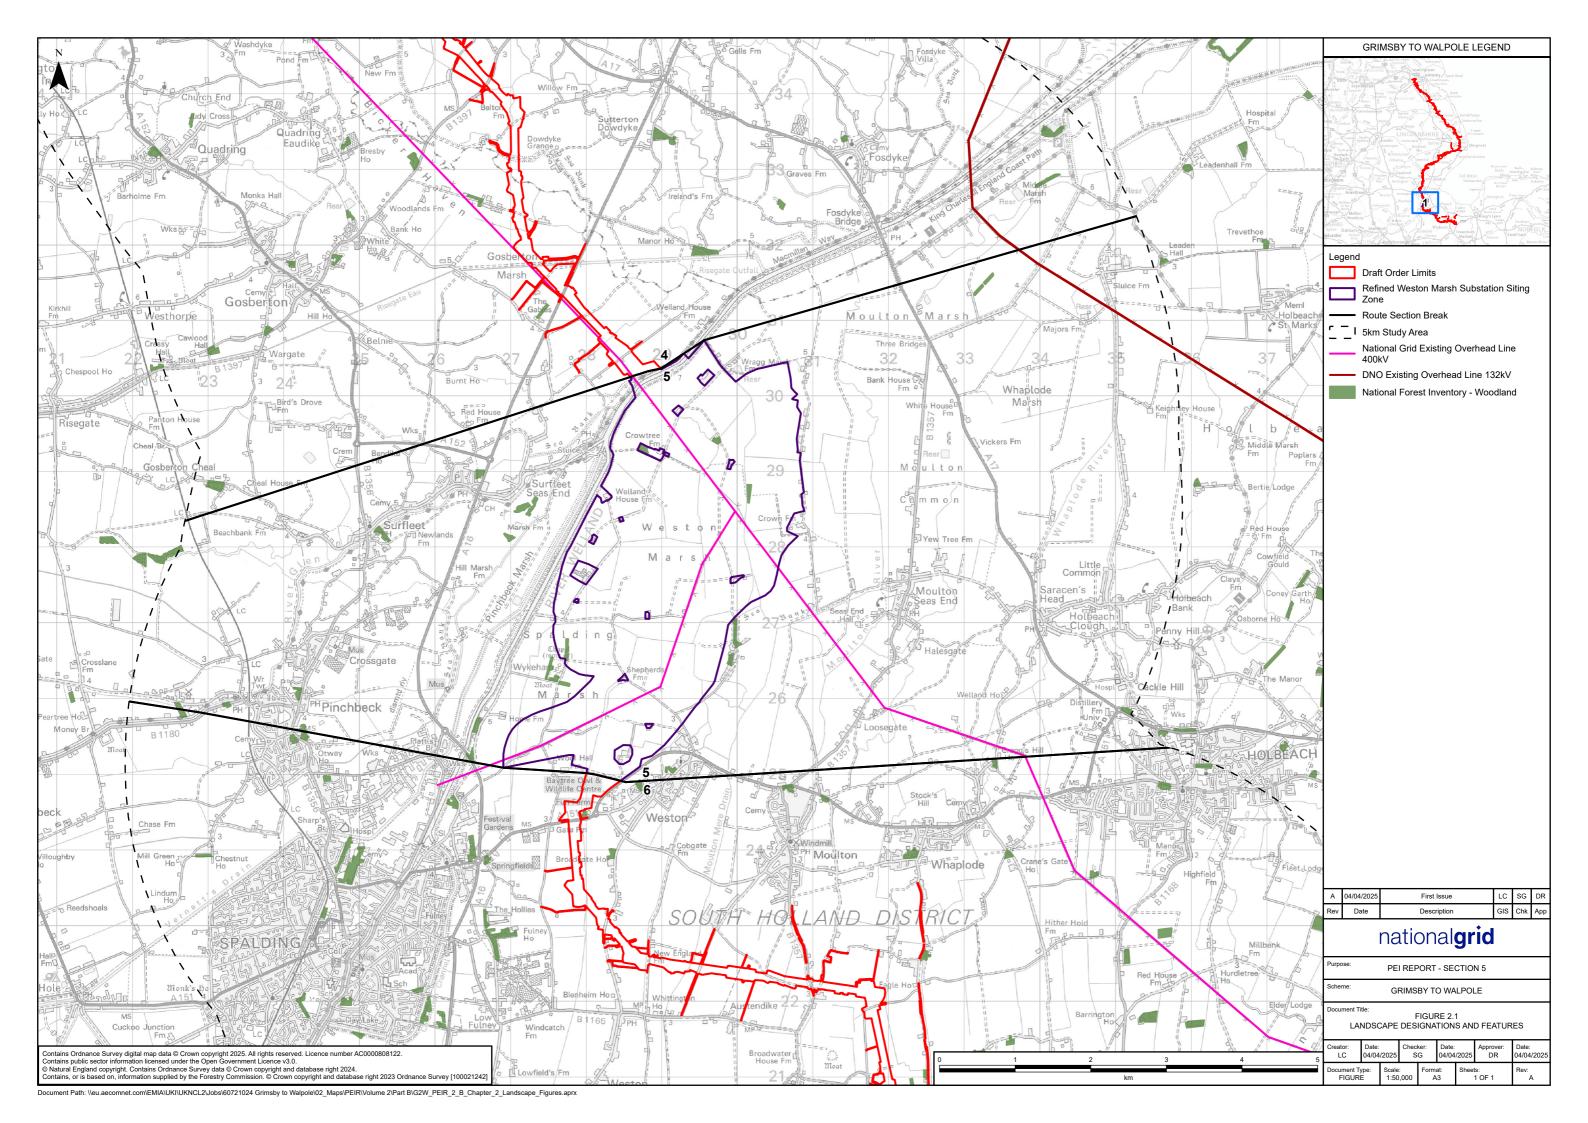

## Volume 2 Part B Section 5 Chapter 2 – Figure List

| Figure number | Figure title                                |
|---------------|---------------------------------------------|
| Figure 2.1    | Landscape Designations and Features         |
| Figure 2.2    | Landform and Drainage                       |
| Figure 2.3    | National Character Area                     |
| Figure 2.4    | Regional and Local Landscape Character Area |