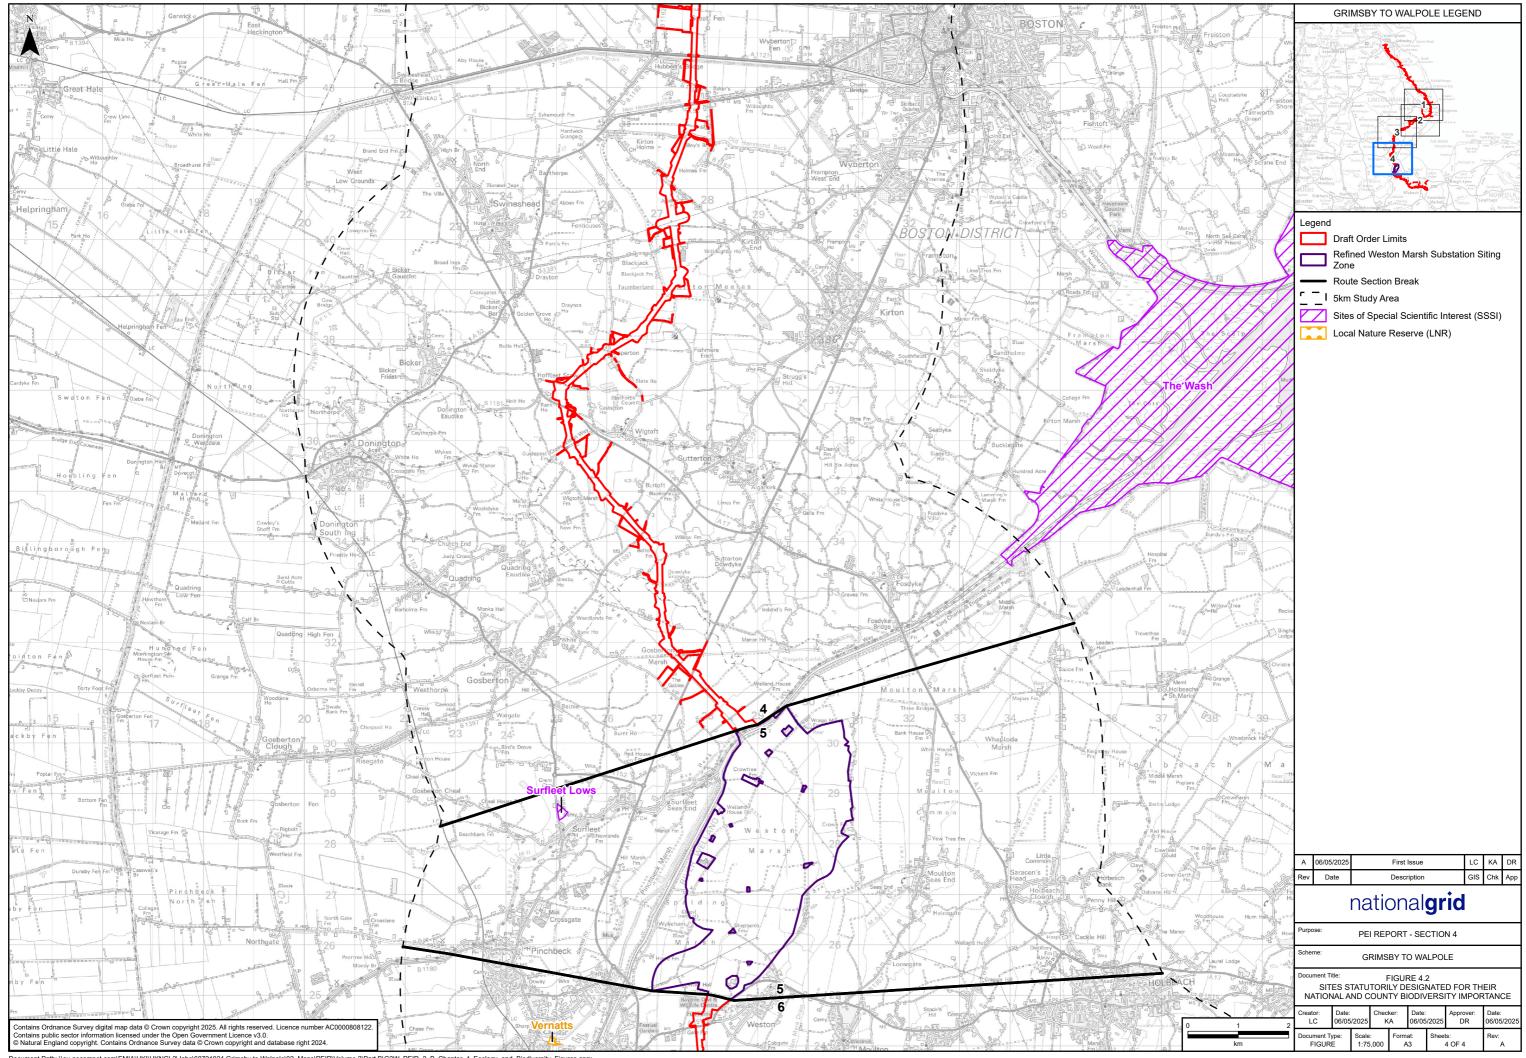

## **Volume 2 Part B Section 4 Chapter 4 – Figure List**

| Figure number | Figure title                                                                       |
|---------------|------------------------------------------------------------------------------------|
| Figure 4.1    | Sites Statutorily Designated for their International Biodiversity Importance       |
| Figure 4.2    | Sites Statutorily Designated for their National and County Biodiversity Importance |
| Figure 4.3    | Sites Non-Statutorily Designated for their County Biodiversity Importance          |