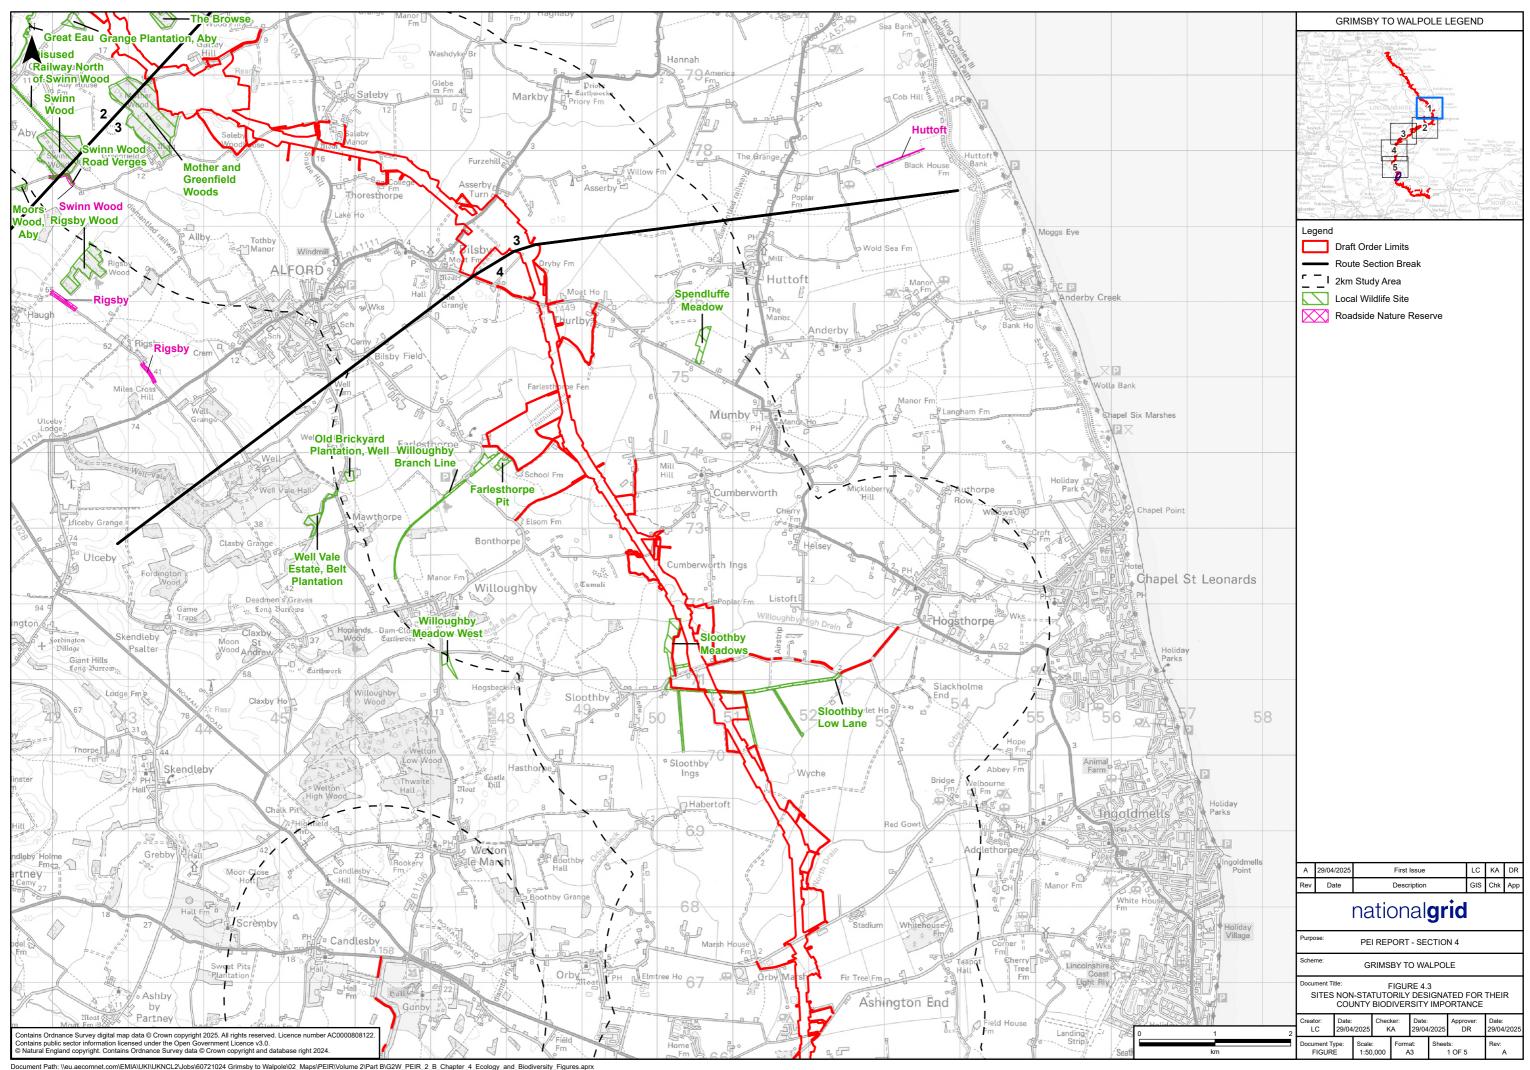

## **Volume 2 Part B Section 4 Chapter 4 – Figure List**

| Figure number | Figure title                                                                       |
|---------------|------------------------------------------------------------------------------------|
| Figure 4.1    | Sites Statutorily Designated for their International Biodiversity Importance       |
| Figure 4.2    | Sites Statutorily Designated for their National and County Biodiversity Importance |
| Figure 4.3    | Sites Non-Statutorily Designated for their County Biodiversity Importance          |