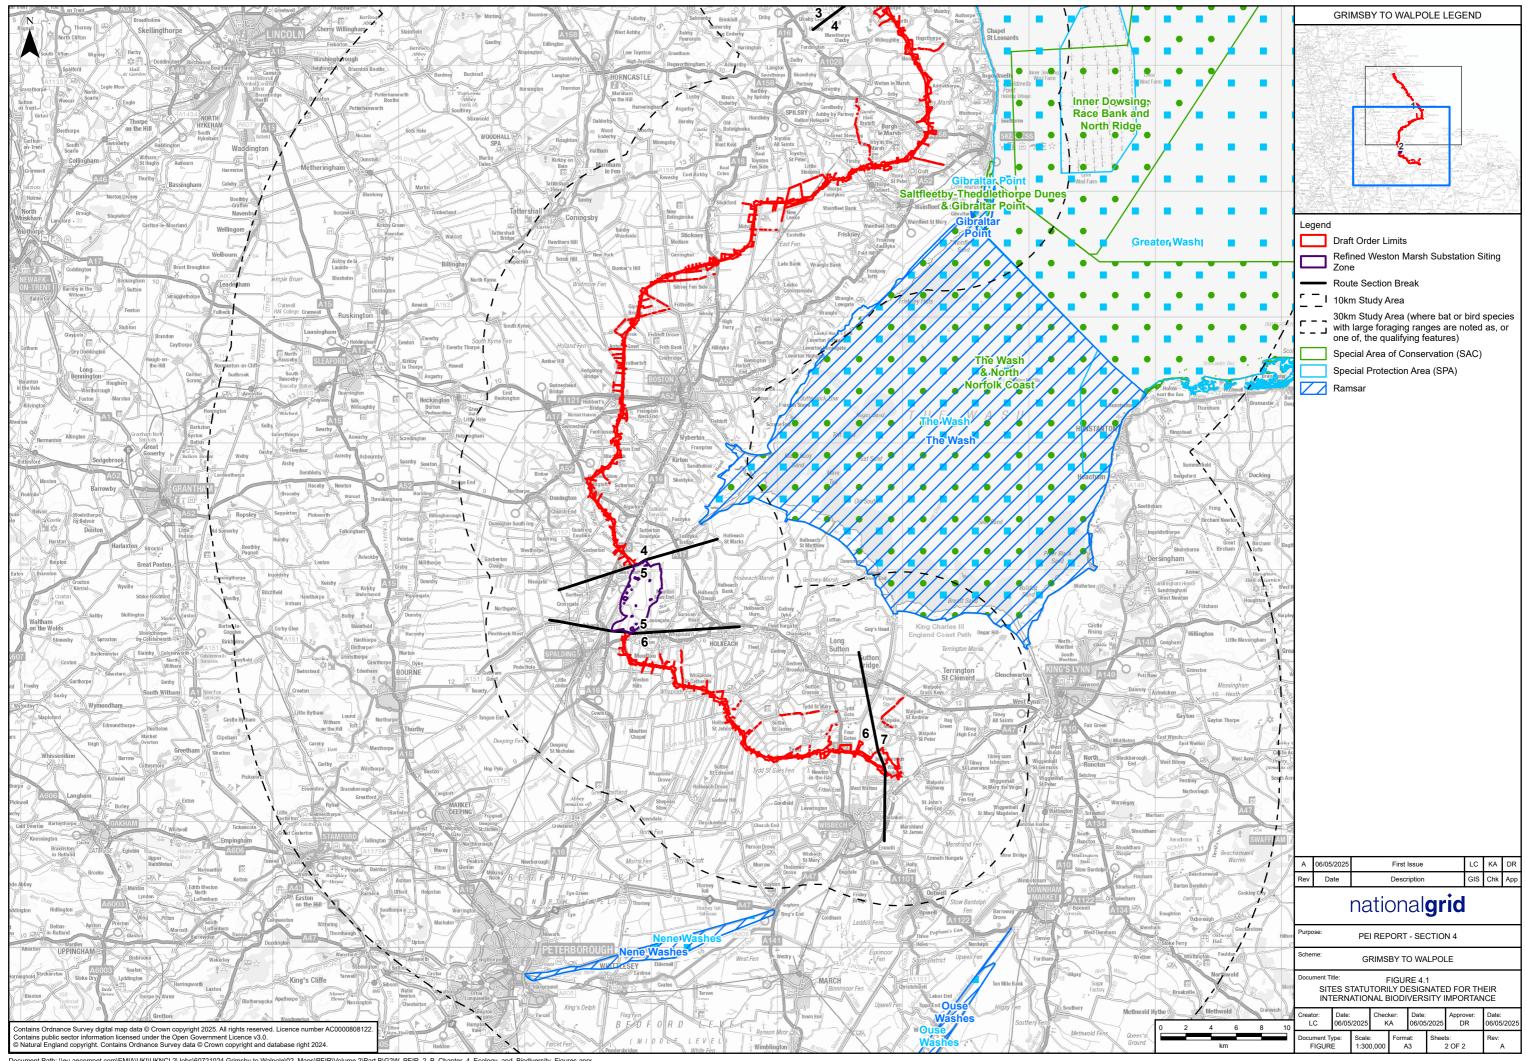

## **Volume 2 Part B Section 4 Chapter 4 – Figure List**

| Figure number | Figure title                                                                       |
|---------------|------------------------------------------------------------------------------------|
| Figure 4.1    | Sites Statutorily Designated for their International Biodiversity Importance       |
| Figure 4.2    | Sites Statutorily Designated for their National and County Biodiversity Importance |
| Figure 4.3    | Sites Non-Statutorily Designated for their County Biodiversity Importance          |

Document Path: \\eu.aecomnet.com\EMIA\UK\UKNCL2Jobs\60721024 Grimsby to Walpole\02\_Maps\PEIR\Volume 2\Part B\G2W\_PEIR\_2\_B\_Chapter\_4\_Ecology\_and\_Biodiversity\_Figures.aprx

Document Path: \leu.aecomnet.com\EMIAIUKI\UKNCL2Jobs\60721024 Grimsby to Walpole\02\_Maps\PEIR\Volume 2\Part B\G2W\_PEIR\_2\_B\_Chapter\_4\_Ecology\_and\_Biodiversity\_Figures.aprx