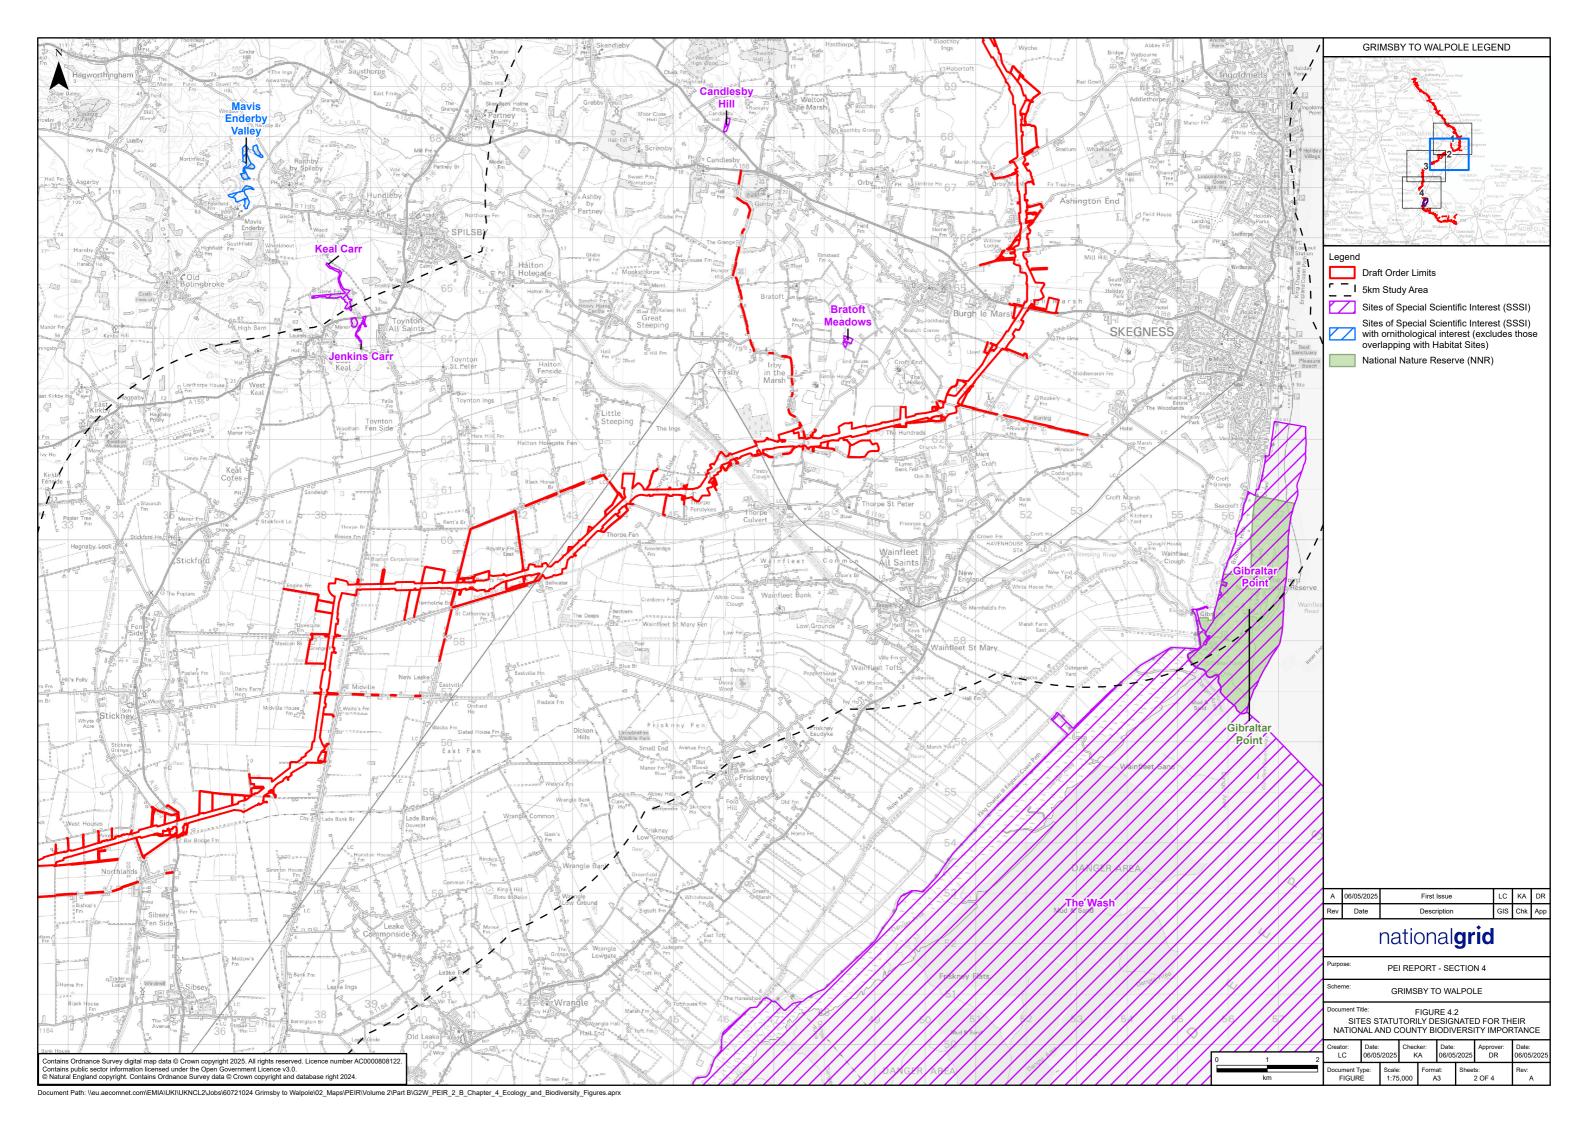

## **Volume 2 Part B Section 4 Chapter 4 – Figure List**

| Figure number | Figure title                                                                       |
|---------------|------------------------------------------------------------------------------------|
| Figure 4.1    | Sites Statutorily Designated for their International Biodiversity Importance       |
| Figure 4.2    | Sites Statutorily Designated for their National and County Biodiversity Importance |
| Figure 4.3    | Sites Non-Statutorily Designated for their County Biodiversity Importance          |

Document Path: \leu.aecommet.com\EMIAIUKI\UKNCL2\Jobs\60721024 Grimsby to Walpole\02\_Maps\PEIR\Volume 2\Part B\G2W\_PEIR\_2\_B\_Chapter\_4\_Ecology\_and\_Biodiversity\_Figures.aprx

Document Path: \leu.aecomnet.com\EMIA\UKI\UKNCL2\Jobs\60721024 Grimsby to Walpole\02\_Maps\PEIR\Volume 2\Part B\G2W\_PEIR\_2\_B\_Chapter\_4\_Ecology\_and\_Biodiversity\_Figures.aprx