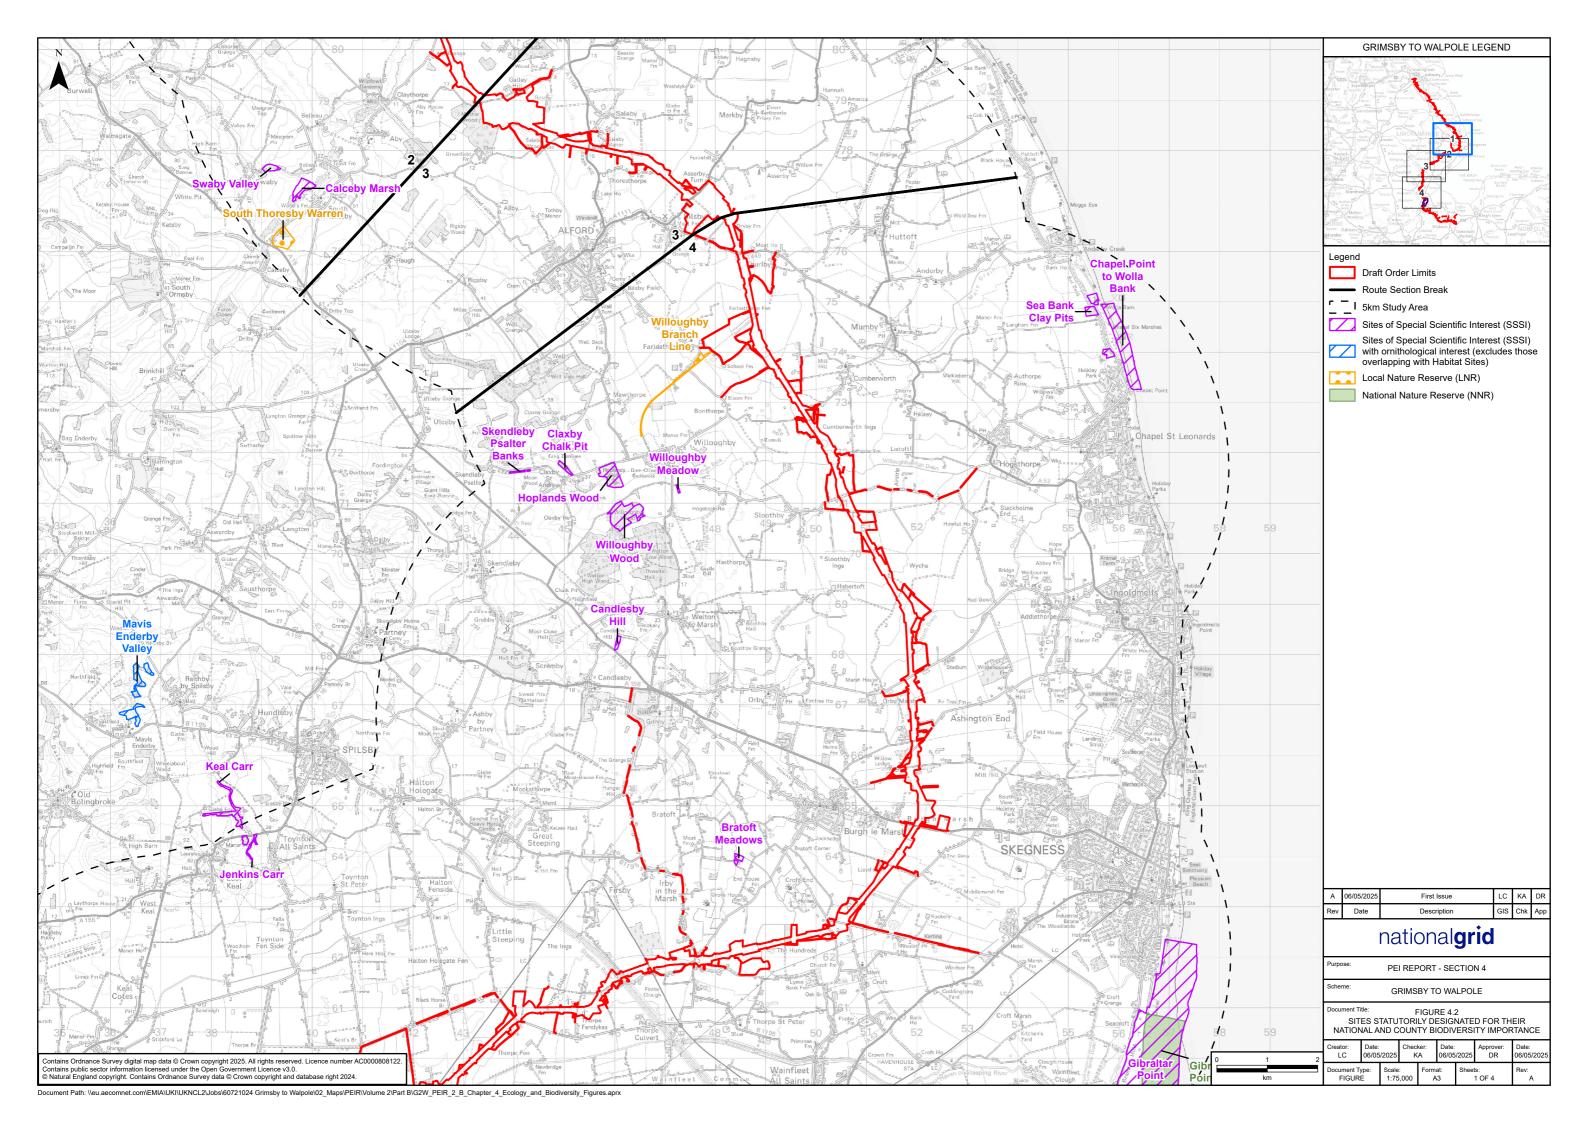

## **Volume 2 Part B Section 4 Chapter 4 – Figure List**

| Figure number | Figure title                                                                       |
|---------------|------------------------------------------------------------------------------------|
| Figure 4.1    | Sites Statutorily Designated for their International Biodiversity Importance       |
| Figure 4.2    | Sites Statutorily Designated for their National and County Biodiversity Importance |
| Figure 4.3    | Sites Non-Statutorily Designated for their County Biodiversity Importance          |

Document Path: \leu.aecomnet.com\EMIA\UKI\UKNCL2\Jobs\60721024 Grimsby to Walpole\02\_Maps\PEIR\Volume 2\Part B\G2W\_PEIR\_2\_B\_Chapter\_4\_Ecology\_and\_Biodiversity\_Figures.aprx

Document Path: \\eu.aecomnet.com\EMIA\UKI\UKNCL2\Jobs\60721024 Grimsby to Walpole\02\_Maps\PEIR\Volume 2\Part B\G2W\_PEIR\_2\_B\_Chapter\_4\_Ecology\_and\_Biodiversity\_Figures.aprx